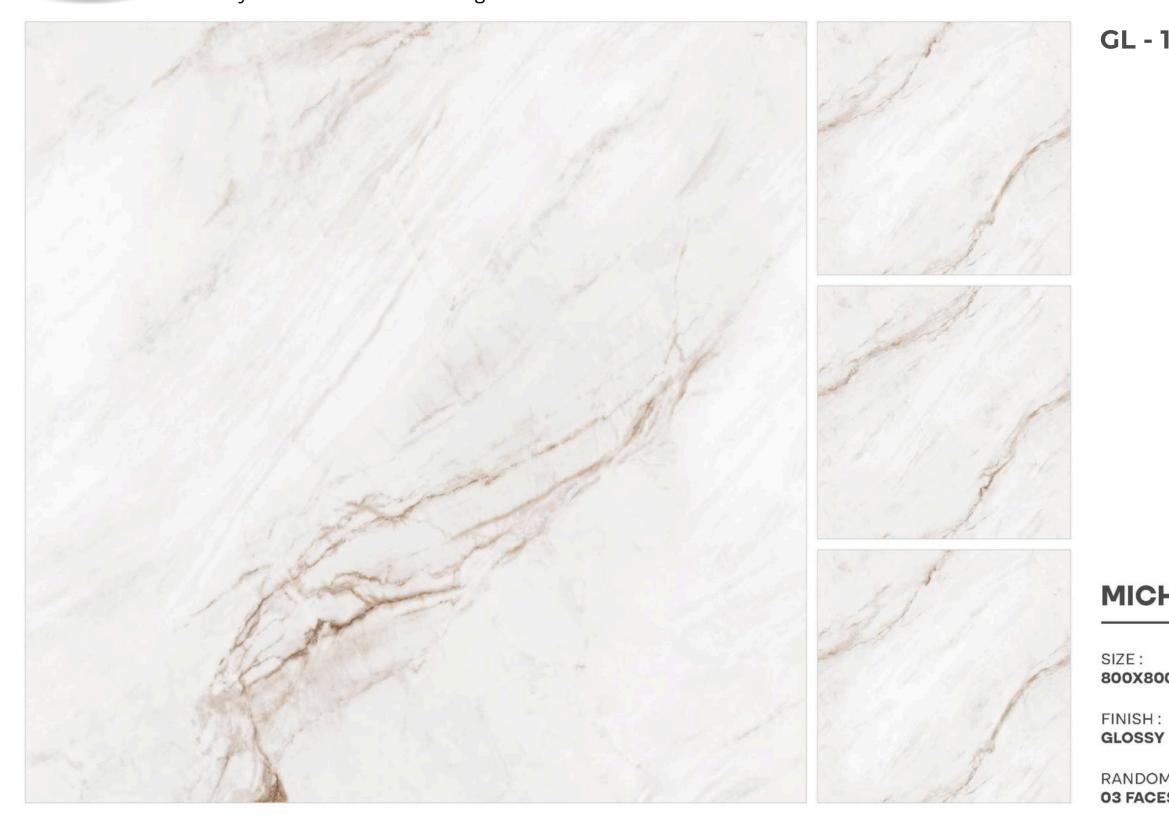

## **MICHEAL ANGELO**

800X800MM

RANDOM : 04 FACES

FINISH : GLOSSY

800X800MM

**ONYX SKYPER** 

SIZE :

**ONYX SKYPER** 