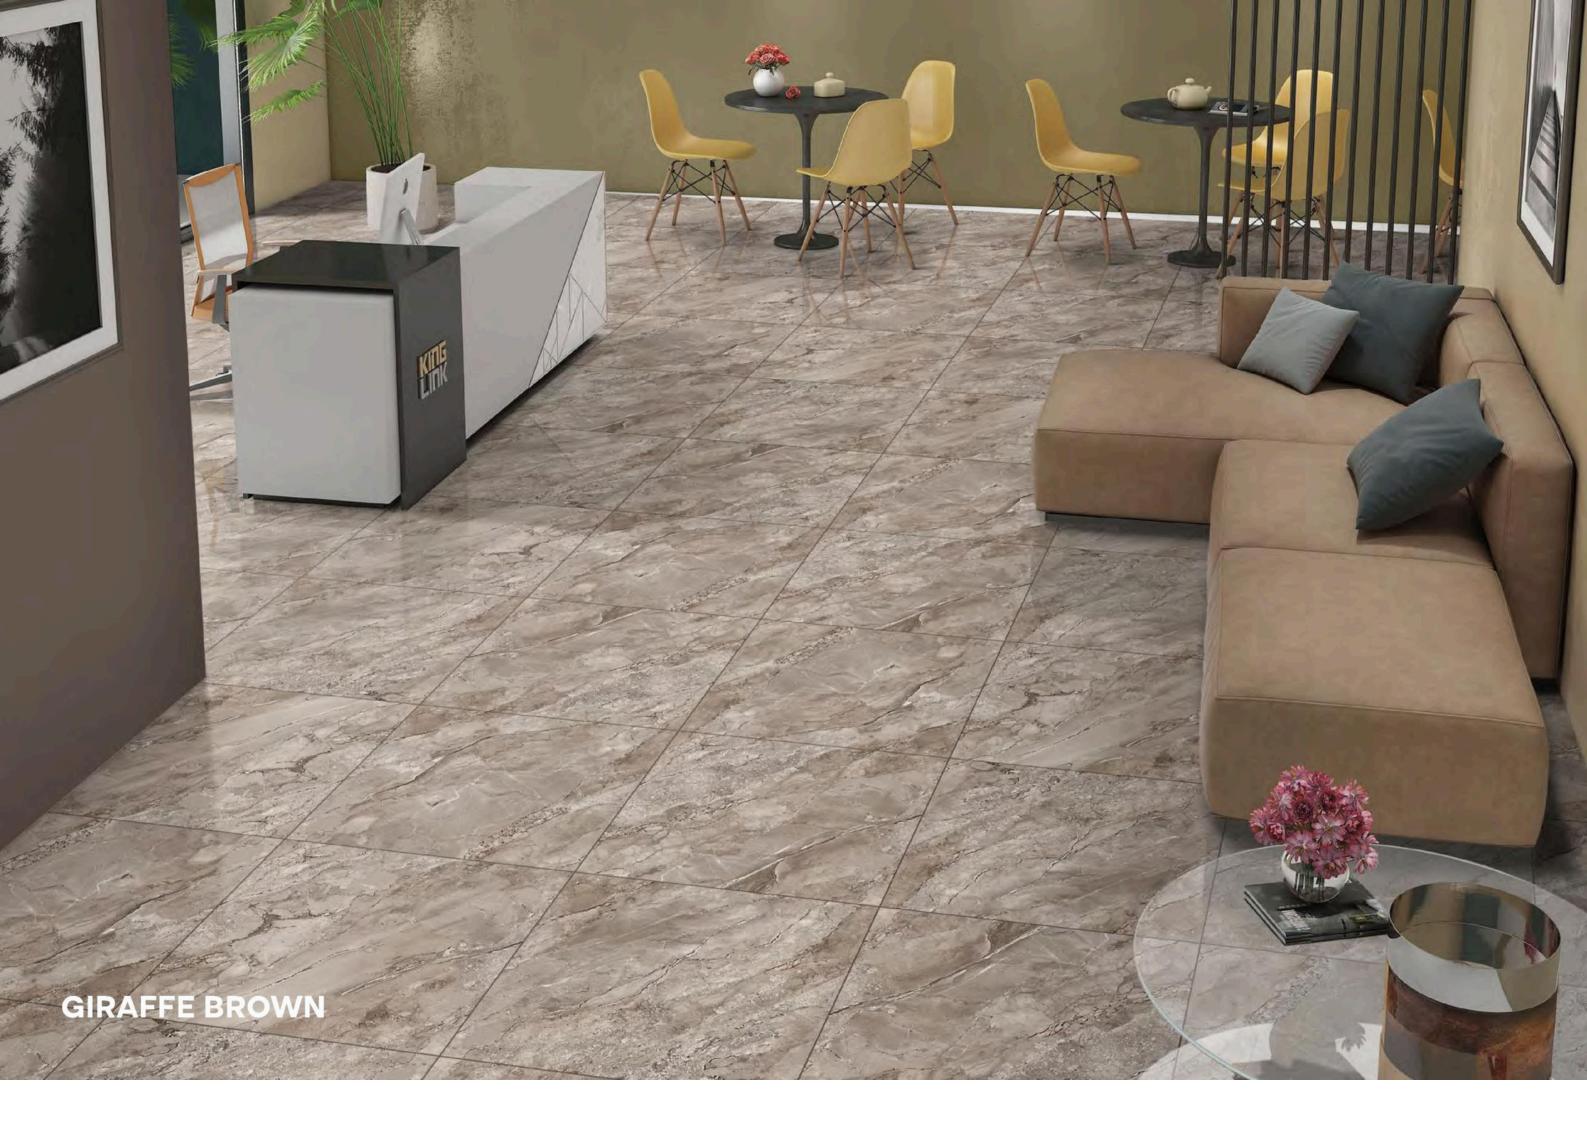

# **ETERNAL GREY**

800X800MM

RANDOM :

ETERNAL GREY

FINISH :

GIRAFFE NATURAL

No.

3-7-