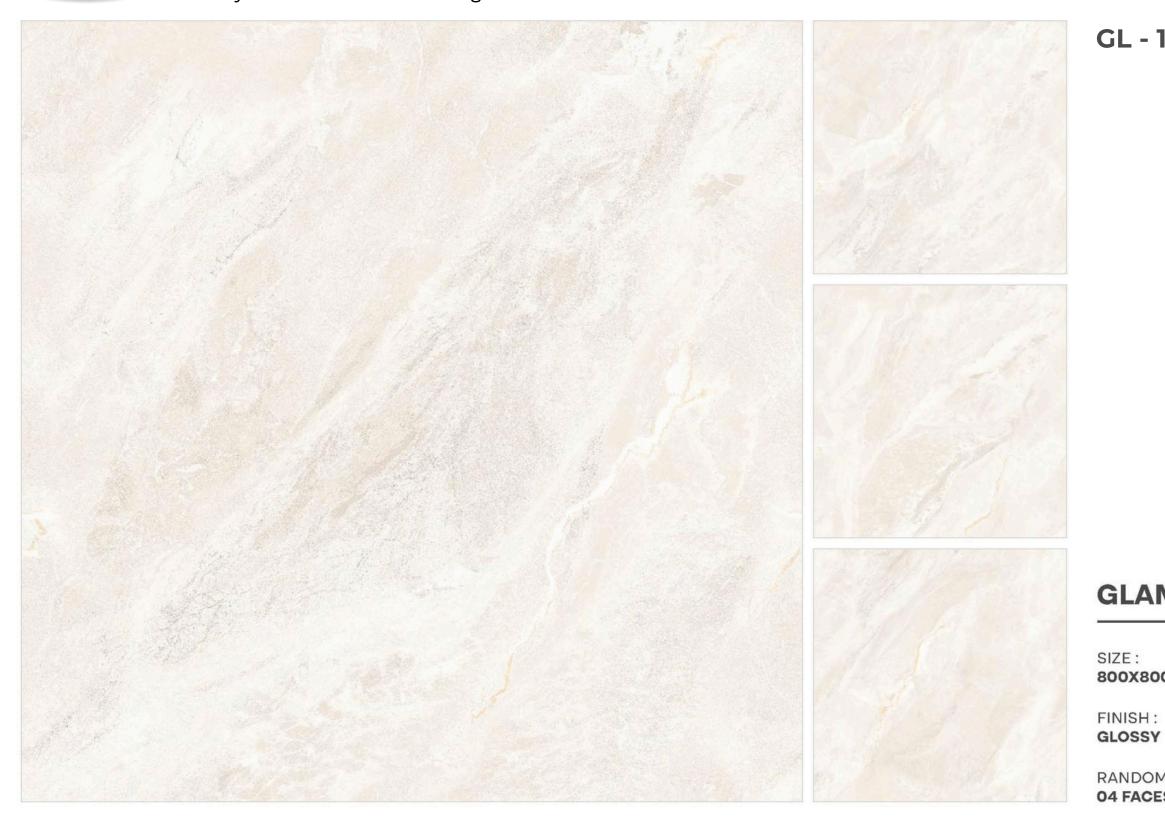

*







#### **BVLGARI BIANCO**

800X800MM

RANDOM : **04 FACES** 









### **CAMO BEIGE**

800X800MM

RANDOM : 04 FACES

GL - 1010







RANDOM : 04 FACES

GLOSSY

800X800MM

FINISH :









#### **CARRARA STROM**

800X800MM









#### **DINOVA BIANCO**

800X800MM

RANDOM : **04 FACES** 







RANDOM : 04 FACES

### **DIOR WHITE**

GL - 1014







#### **ELIAS BIANCO**

800X800MM

RANDOM : 05 FACES







# **ELIAS CREMA**

800X800MM

ELIAS CREMA









# **AUTHENTIC BIANCO**

800X800MM

FINISH : GLOSSY

SIZE :







Luxury Premium Tiles & flooring



SIZE : 800X800MM

FINISH : GLOSSY

RANDOM : 04 FACES

# CALACATTA SYMPHONY

GL - 1018







# **CALCATTA BORGHINI**

800X800MM







RANDOM : **06 FACES** 

800X800MM







RANDOM : **06 FACES** 

800X800MM

FINISH :







## **GLAM BEIGE**

800X800MM







#### **GLAM BIANCO**

#### 800X800MM







#### **GRAHAM BEIGE**

800X800MM







#### **GRAHAM GREY**

800X800MM







# **KING STATUARIO**

800X800MM







www.lonixceramica.in

## GL - 1027

## **MICHEAL ANGELO**

800X800MM







RANDOM : 04 FACES

FINISH : GLOSSY

800X800MM

**ONYX SKYPER** 

SIZE :

**ONYX SKYPER** 







#### **OYSTER BIANCO**

800X800MM







800X800MM







#### **PERSION GOLD**

800X800MM







# **REAL STONE MOON**

800X800MM







# **STATUARIO STREAK**

STATUARIO STREAK



- Asterna





## **VERSACE BEIGE**

800X800MM









## **VERSACE GREY**

800X800MM







# **ETERNAL GREY**

800X800MM

RANDOM :

ETERNAL GREY



















FINISH :

GIRAFFE NATURAL

No.

3-7-



~











# LASSA WHITE







# **