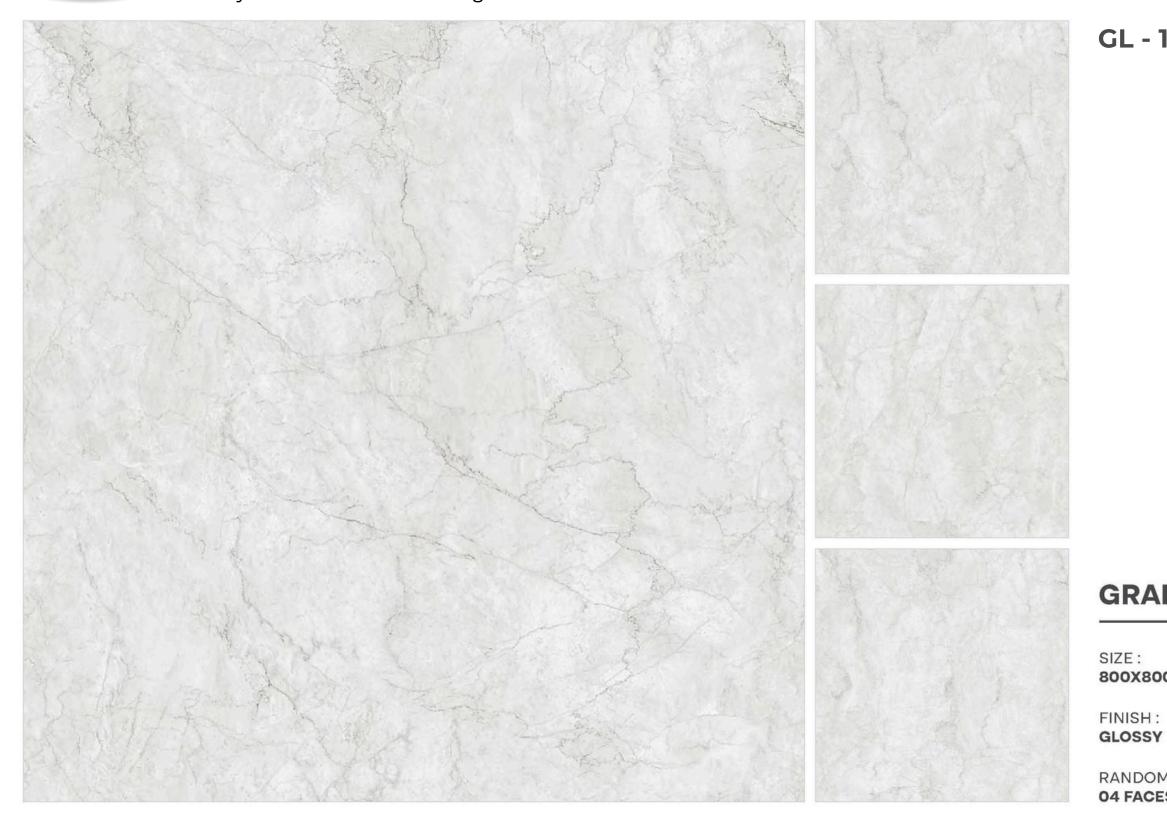

FACES

GL - 1010







RANDOM : 04 FACES

GLOSSY

800X800MM

FINISH :









#### **CARRARA STROM**

800X800MM









#### **DINOVA BIANCO**

800X800MM

RANDOM : **04 FACES** 







RANDOM : 04 FACES

### **DIOR WHITE**

GL - 1014







#### **ELIAS BIANCO**

800X800MM

RANDOM : 05 FACES







# **ELIAS CREMA**

800X800MM

ELIAS CREMA









# **AUTHENTIC BIANCO**

800X800MM

FINISH : GLOSSY

SIZE :







Luxury Premium Tiles & flooring



SIZE : 800X800MM

FINISH : GLOSSY

RANDOM : 04 FACES

# CALACATTA SYMPHONY

GL - 1018







# **CALCATTA BORGHINI**

800X800MM







RANDOM : **06 FACES** 

800X800MM







RANDOM : **06 FACES** 

800X800MM

FINISH :







## **GLAM BEIGE**

800X800MM







#### **GLAM BIANCO**

#### 800X800MM







#### **GRAHAM BEIGE**

800X800MM







#### **GRAHAM GREY**

800X800MM







# **KING STATUARIO**

800X800MM







www.lonixceramica.in

## GL - 1027

## **MICHEAL ANGELO**

800X800MM







RANDOM : 04 FACES

FINISH : GLOSSY

800X800MM

**ONYX SKYPER** 

SIZE :

**ONYX SKYPER** 







#### **OYSTER BIANCO**

800X800MM







800X800MM







#### **PERSION GOLD**

800X800MM







# **REAL STONE MOON**

800X800MM







# **STATUARIO STREAK**

STATUARIO STREAK



- Asterna





## **VERSACE BEIGE**

800X800MM









## **VERSACE GREY**

800X800MM







# **ETERNAL GREY**

800X800MM

RANDOM :

ETERNAL GREY



















FINISH :

GIRAFFE NATURAL

No.

3-7-



~











# LASSA WHITE







# **LIZER BEIGE**

800X800MM







# **LIZER BIANCO**

800X800MM







# MARBLE ARMANY CREMA



MARBLE ARMANY CREMA