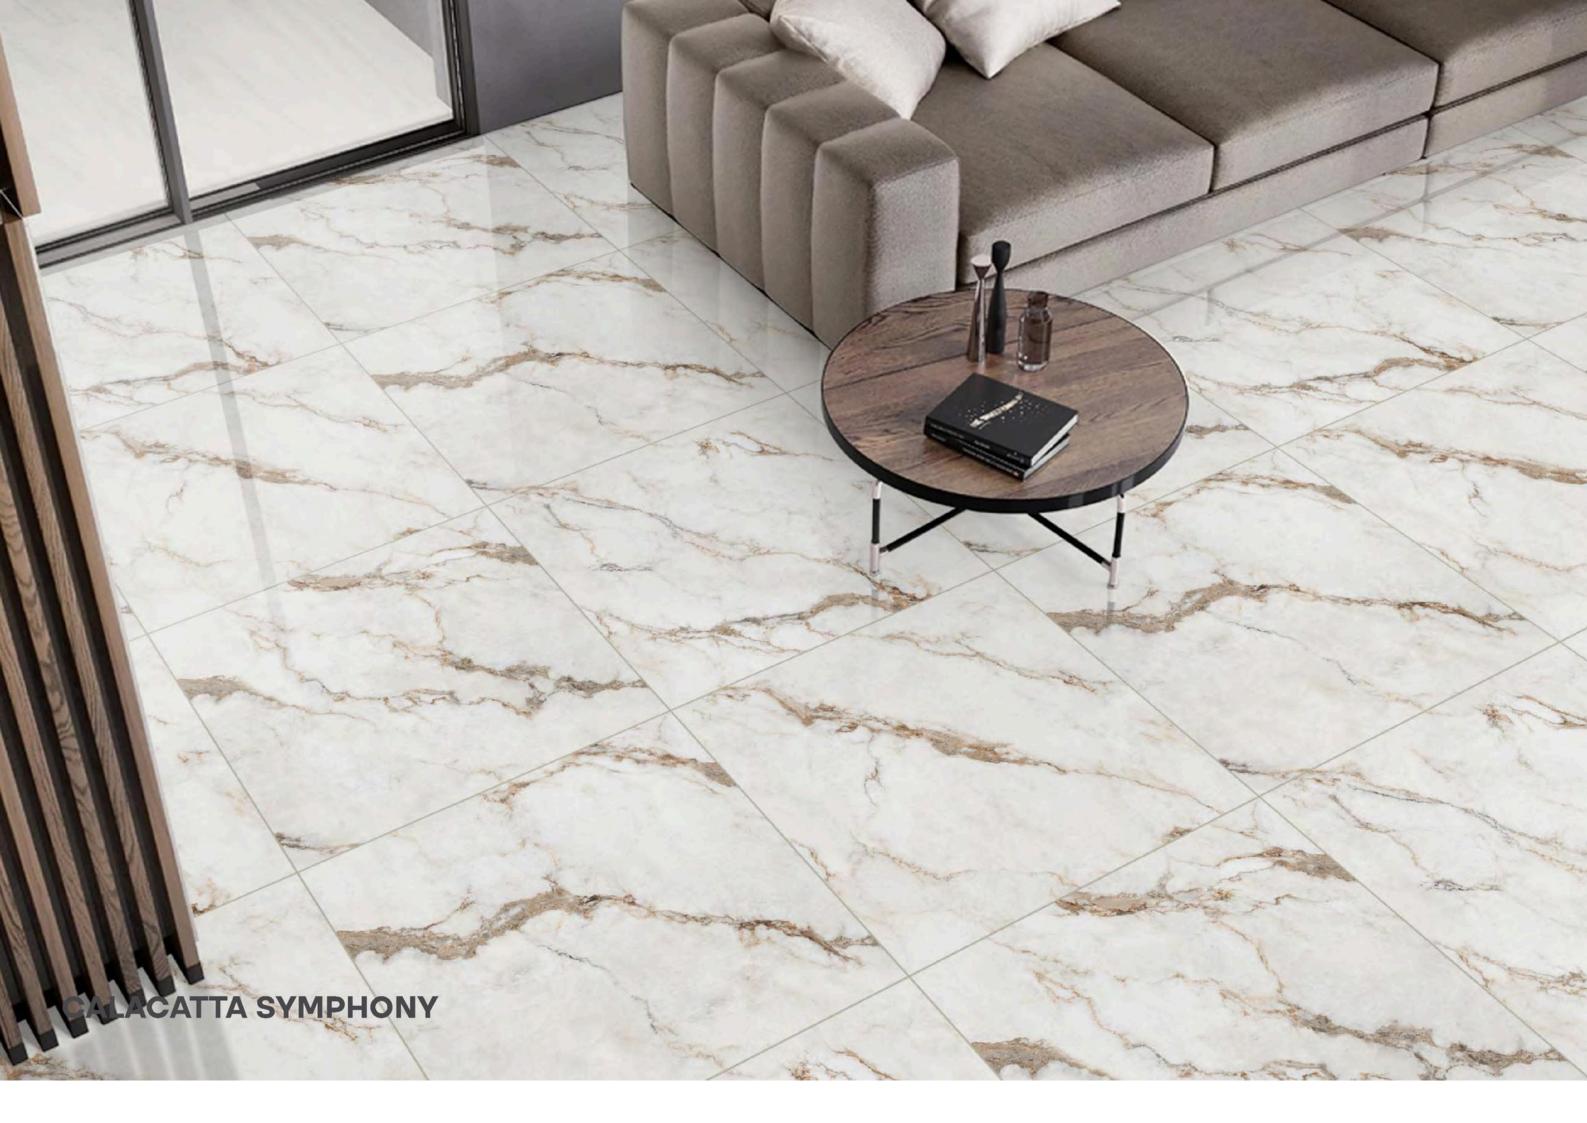

NISH : GLOSSY

RANDOM : 04 FACES

#### GL - 1006









#### **ARAVALI WHITE**

800X800MM

RANDOM : 04 FACES







#### **BIANCO STONE**







#### **BVLGARI BIANCO**

800X800MM

RANDOM : **04 FACES** 









### **CAMO BEIGE**

800X800MM

RANDOM : 04 FACES

GL - 1010







RANDOM : 04 FACES

GLOSSY

800X800MM

FINISH :









#### **CARRARA STROM**

800X800MM









#### **DINOVA BIANCO**

800X800MM

RANDOM : **04 FACES** 







RANDOM : 04 FACES

### **DIOR WHITE**

GL - 1014







#### **ELIAS BIANCO**

800X800MM

RANDOM : 05 FACES







# **ELIAS CREMA**

800X800MM

ELIAS CREMA









# **AUTHENTIC BIANCO**

800X800MM

FINISH : GLOSSY

SIZE :







Luxury Premium Tiles & flooring



SIZE : 800X800MM

FINISH : GLOSSY

RANDOM : 04 FACES

# CALACATTA SYMPHONY

GL - 1018







# **CALCATTA BORGHINI**

800X800MM







RANDOM : **06 FACES** 

800X800MM







RANDOM : **06 FACES** 

800X800MM

FINISH :







## **GLAM BEIGE**

800X800MM







#### **GLAM BIANCO**

#### 800X800MM







#### **GRAHAM BEIGE**

800X800MM







#### **GRAHAM GREY**

800X800MM







# **KING STATUARIO**

800X800MM







www.lonixceramica.in

## GL - 1027

## **MICHEAL ANGELO**

800X800MM







RANDOM : 04 FACES

FINISH : GLOSSY

800X800MM

**ONYX SKYPER** 

SIZE :

**ONYX SKYPER** 







#### **OYSTER BIANCO**

800X800MM







800X800MM







#### **PERSION GOLD**

800X800MM







# **REAL STONE MOON**

800X800MM







# **STATUARIO STREAK**

STATUARIO STREAK



- Asterna





## **VERSACE BEIGE**

800X800MM









## **VERSACE GREY**

800X800MM







# **ETERNAL G