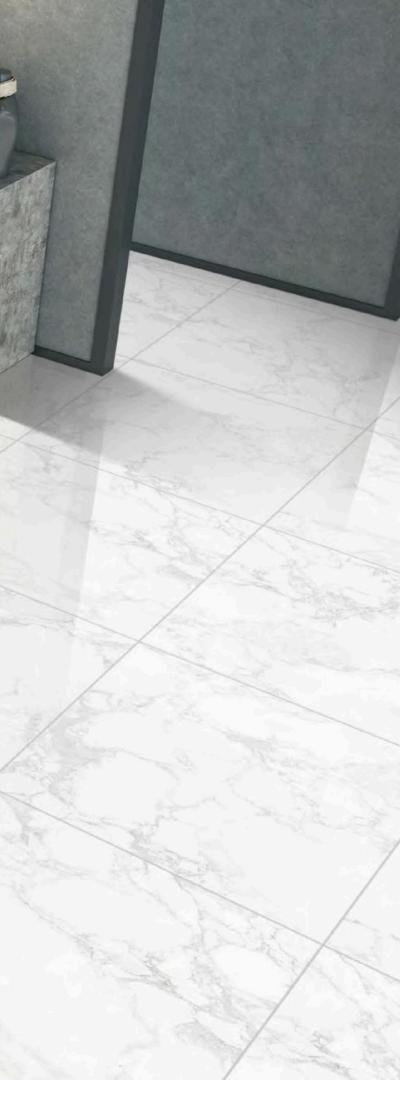

#### 

With exact dimensions of 800x800mm, these tiles are ideal for large surfaces. They reduce grout lines and create a smooth, continuous look. This large format not only enhances the aesthetic appeal but also simplifies maintenance by minimizing the number of joints.

## Sophistication in Every Shine

Our glossy collection is achieved through advanced glazing techniques. It provides a mirror-like finish that enhances light reflection, making spaces appear more open and vibrant. This finish also adds a layer of sophistication, perfect for contemporary interiors.

#### Smooth, Safe & Stunning:

The tiles' ultra-smooth surface contributes to their luxurious look and makes them easy to clean and maintain. The surface's low porosity prevents stains and moisture absorption Despite their glossy finish, these tiles are engineered with a slip-resistant surface, meeting safety standards for both residential and commercial spaces. They're not just pretty, though - they're also tough and easy to clean, so you can enjoy their beauty for years to come.