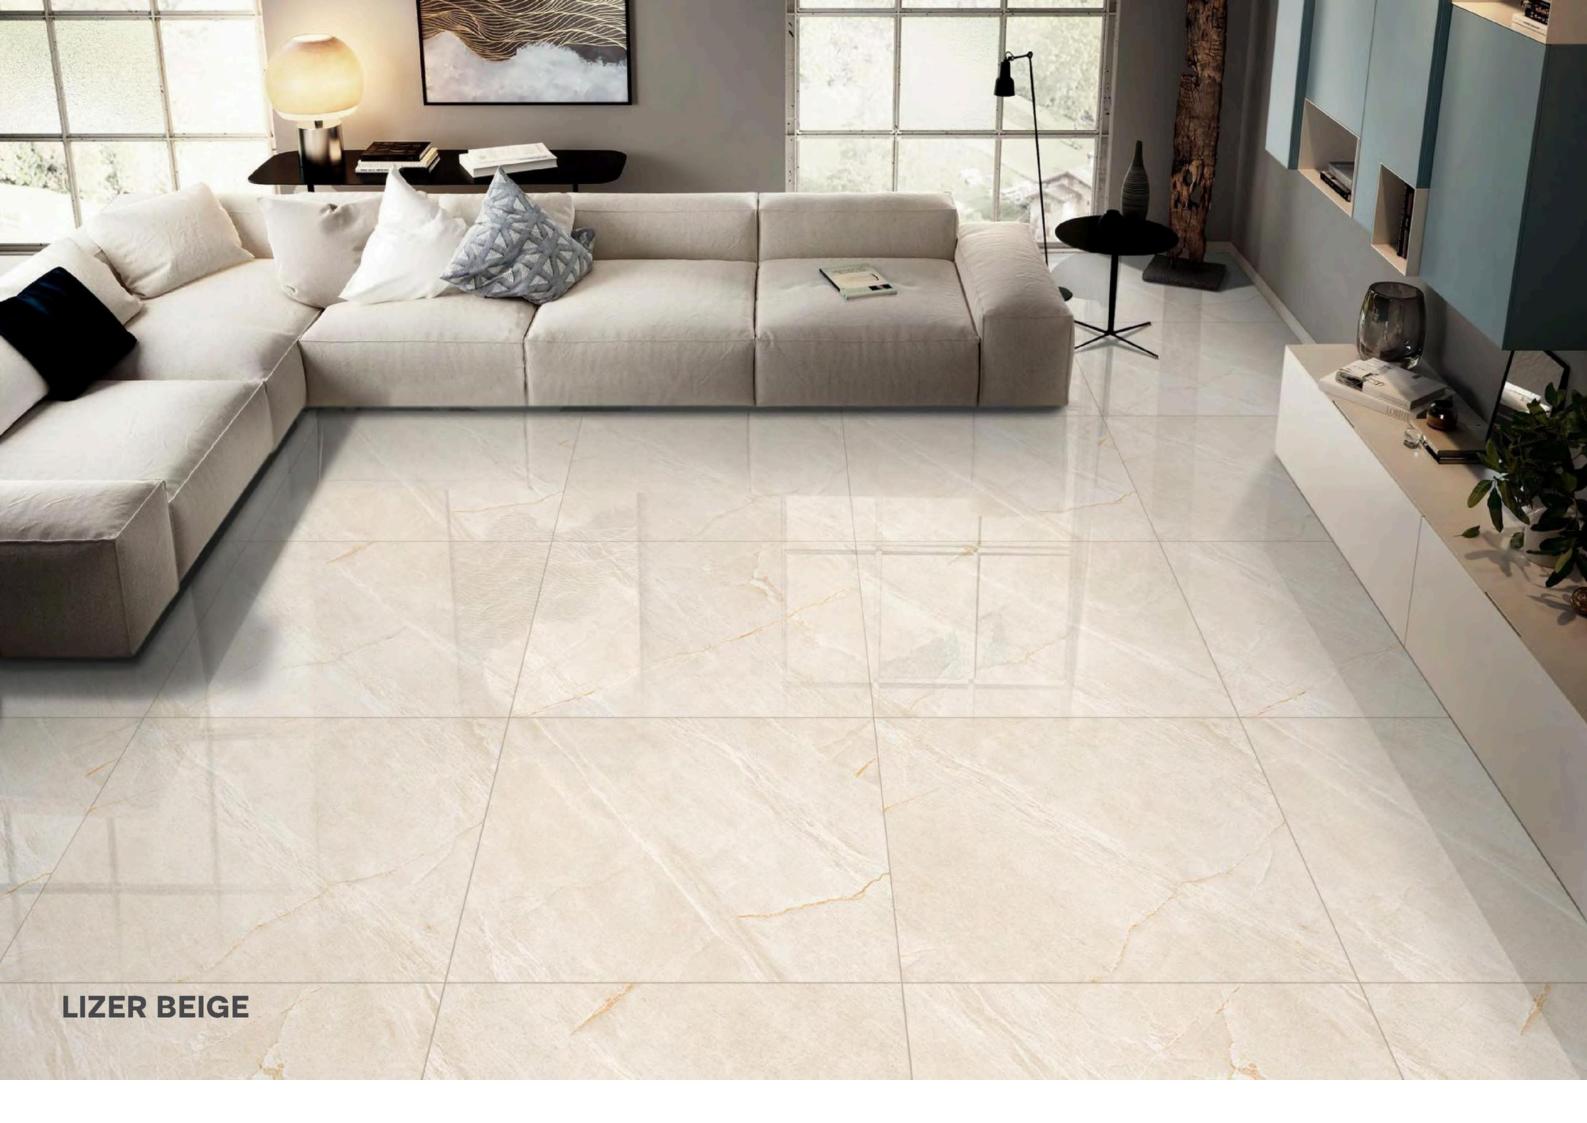

00MM







#### **GLAM BIANCO**

#### 800X800MM







#### **GRAHAM BEIGE**

800X800MM







#### **GRAHAM GREY**

800X800MM







# **KING STATUARIO**

800X800MM







www.lonixceramica.in

## GL - 1027

## **MICHEAL ANGELO**

800X800MM







RANDOM : 04 FACES

FINISH : GLOSSY

800X800MM

**ONYX SKYPER** 

SIZE :

**ONYX SKYPER** 







#### **OYSTER BIANCO**

800X800MM







800X800MM







#### **PERSION GOLD**

800X800MM







# **REAL STONE MOON**

800X800MM







# **STATUARIO STREAK**

STATUARIO STREAK



- Asterna





## **VERSACE BEIGE**

800X800MM









## **VERSACE GREY**

800X800MM







# **ETERNAL GREY**

800X800MM

RANDOM :

ETERNAL GREY



















FINISH :

GIRAFFE NATURAL

No.

3-7-



~











# LASSA WHITE







# **LIZER BEIGE**

800X800MM







# **LIZER BIANCO**

800X800MM







# MARBLE ARMANY CREMA



MARBLE ARMANY CREMA







# **MARBLE ARMANY WHITE**

800X800MM







## **NETRA BLANCO**







# **NORA GOLD**

800X800MM







# **ONIKA GOLD**

800X800MM

**ONIKA GOLD** 







# **ONIKA WHITE**













# **QUARTZITE BEIGE**

800X800MM







# **QUARTZITE LIGHT GREY**

800X800MM

RANDOM : 04 FACES







## **SHEPHIRE BIANCO**

800X800MM

RANDOM : 04 FACES

SHEPHIRE BIANCO



I





### **STATURIO NICE**











SIZE :

FINISH :

RANDOM : 04 FACES

### GL - 1055

# **STATURIO PARADISE**

800X800MM

GLOSSY







# **SUPRA WHITE**

800X800MM

RANDOM : 04 FACES







## **VENATO BINACO**

800X800MM







SIZE : 800X800MM

FINISH : GLOSSY

RANDOM : **03 FACES** 

# **ZEBRA WHITE**

GL - 1058