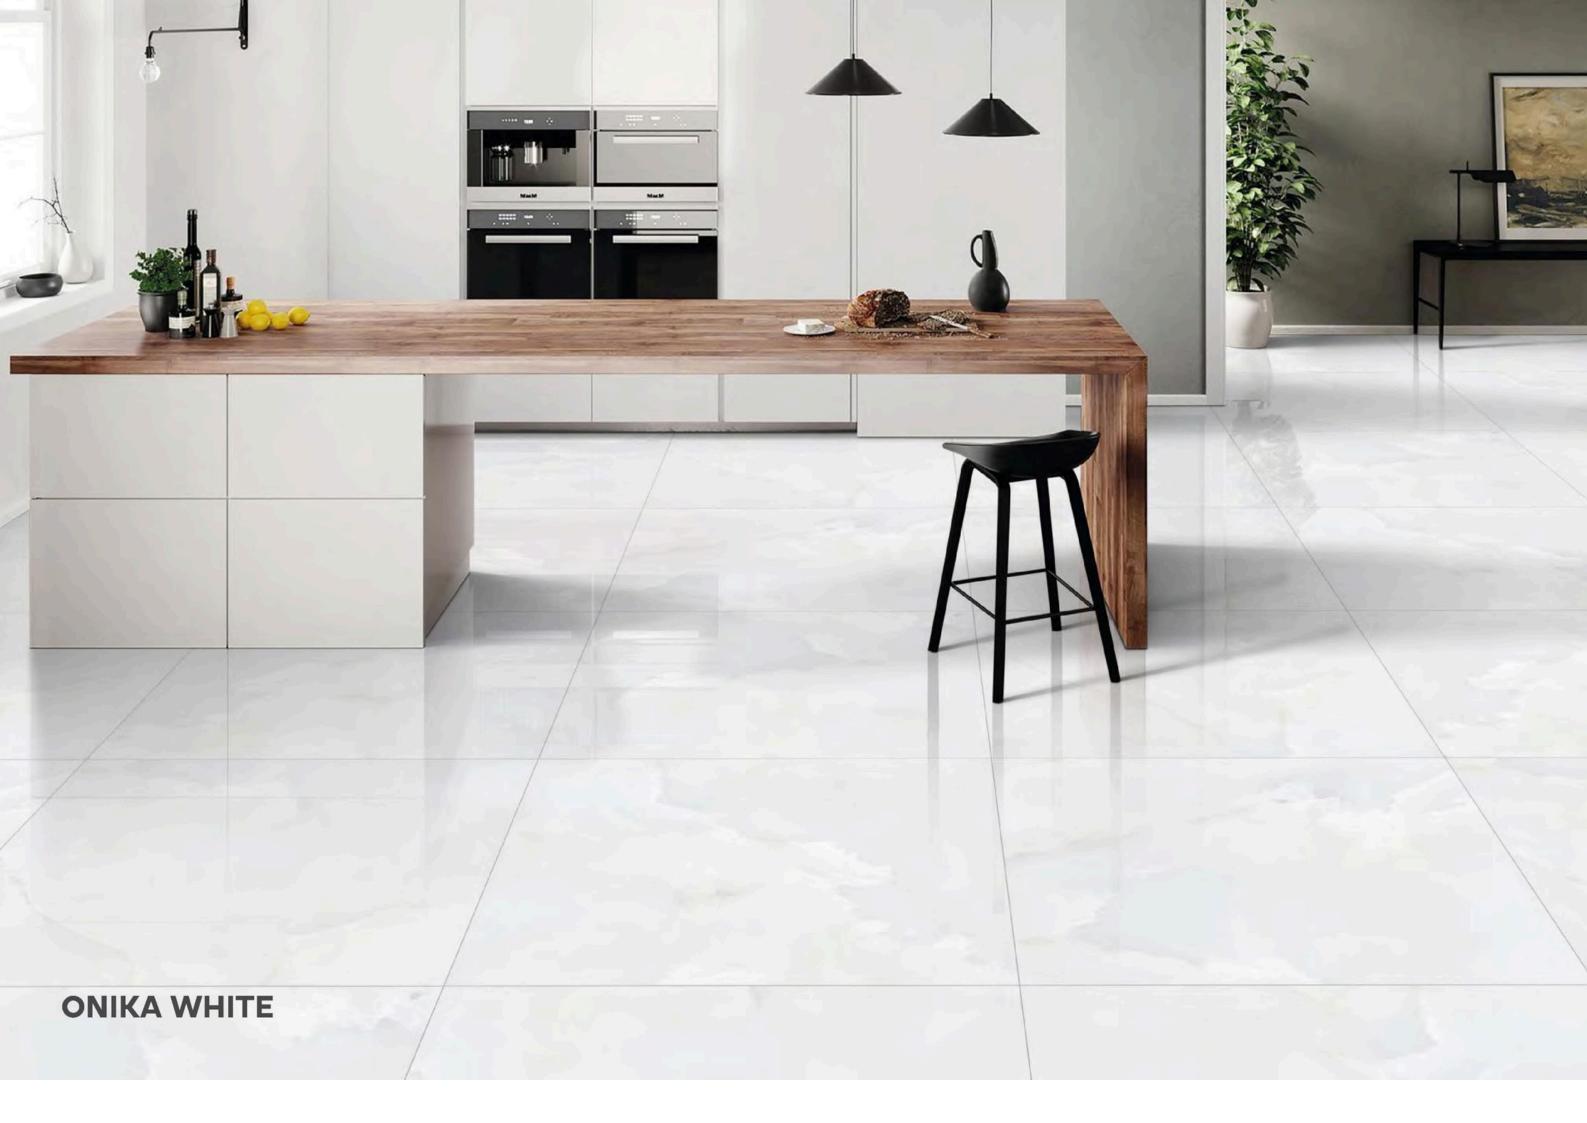

NISH : GLOSSY

800X800MM

**ONYX SKYPER** 

SIZE :

**ONYX SKYPER** 







#### **OYSTER BIANCO**

800X800MM







800X800MM







#### **PERSION GOLD**

800X800MM







# **REAL STONE MOON**

800X800MM







# **STATUARIO STREAK**

STATUARIO STREAK



- Asterna





## **VERSACE BEIGE**

800X800MM









## **VERSACE GREY**

800X800MM







# **ETERNAL GREY**

800X800MM

RANDOM :

ETERNAL GREY



















FINISH :

GIRAFFE NATURAL

No.

3-7-



~











# LASSA WHITE







# **LIZER BEIGE**

800X800MM







# **LIZER BIANCO**

800X800MM







# MARBLE ARMANY CREMA



MARBLE ARMANY CREMA







# **MARBLE ARMANY WHITE**

800X800MM







## **NETRA BLANCO**







# **NORA GOLD**

800X800MM







# **ONIKA GOLD**

800X800MM

**ONIKA GOLD** 







# **ONIKA WHITE**













# **QUARTZITE BEIGE**

800X800MM







# **QUARTZITE LIGHT GREY**

800X800MM

RANDOM : 04 FACES







## **SHEPHIRE BIANCO**

800X800MM

RANDOM : 04 FACES

SHEPHIRE BIANCO



I





### **STATURIO NICE**











SIZE :

FINISH :

RANDOM : 04 FACES

### GL - 1055

# **STATURIO PARADISE**

800X800MM

GLOSSY







# **SUPRA WHITE**

800X800MM

RANDOM : 04 FACES







## **VENATO BINACO**

800X800MM







SIZE : 800X800MM

FINISH : GLOSSY

RANDOM : **03 FACES** 

# **ZEBRA WHITE**

GL - 1058