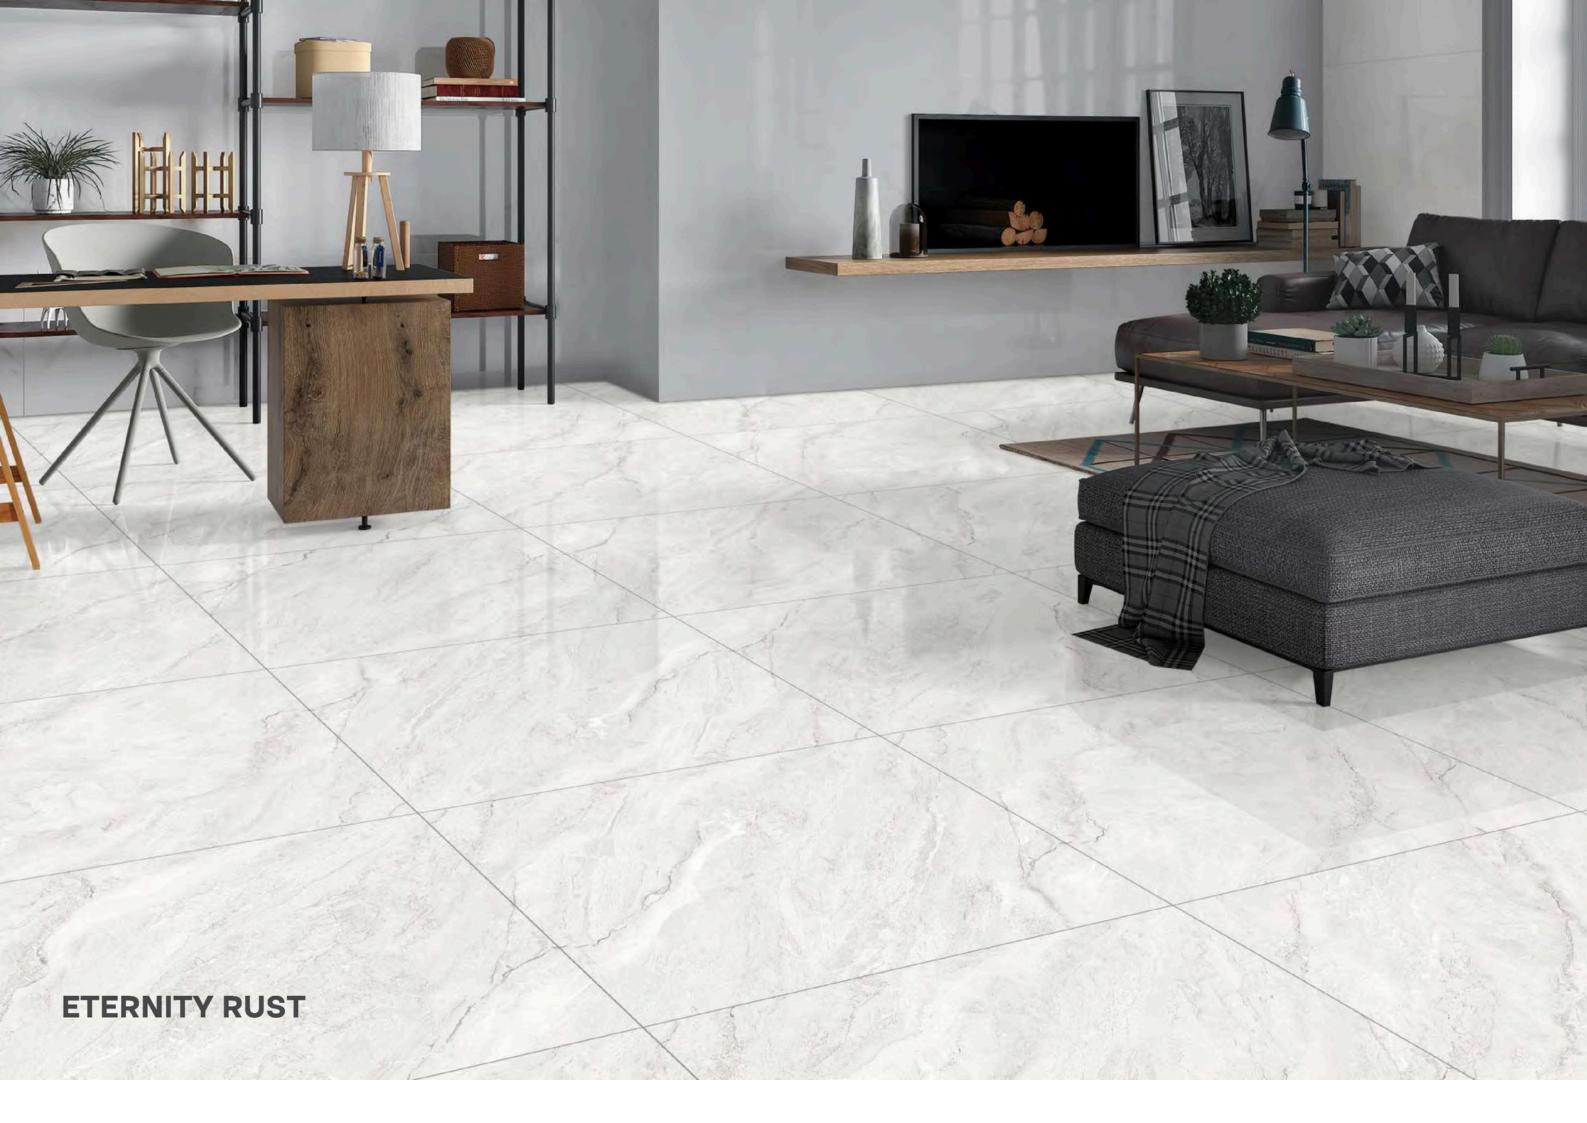

#### **ANT GREIGIO**

800X800MM

RANDOM : 05 FACES

RANDOM :

800X800MM

RANDOM : 04 FACES

800X800MM

SIZE :

FINISH : GLOSSY