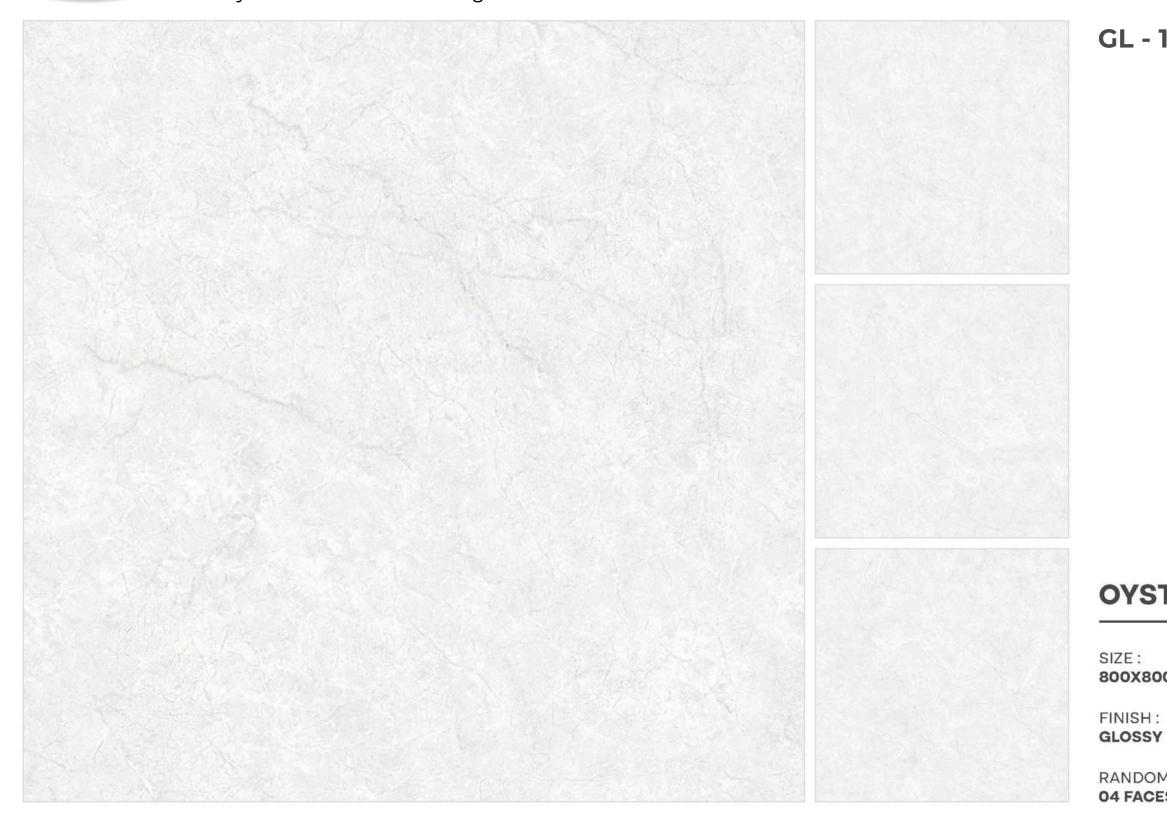

ELIAS BIANCO**

800X800MM

RANDOM : 05 FACES







# **ELIAS CREMA**

800X800MM

ELIAS CREMA









# **AUTHENTIC BIANCO**

800X800MM

FINISH : GLOSSY

SIZE :







Luxury Premium Tiles & flooring



SIZE : 800X800MM

FINISH : GLOSSY

RANDOM : 04 FACES

# CALACATTA SYMPHONY

GL - 1018







# **CALCATTA BORGHINI**

800X800MM







RANDOM : **06 FACES** 

800X800MM







RANDOM : **06 FACES** 

800X800MM

FINISH :







## **GLAM BEIGE**

800X800MM







#### **GLAM BIANCO**

#### 800X800MM







#### **GRAHAM BEIGE**

800X800MM







#### **GRAHAM GREY**

800X800MM







# **KING STATUARIO**

800X800MM







www.lonixceramica.in

## GL - 1027

## **MICHEAL ANGELO**

800X800MM







RANDOM : 04 FACES

FINISH : GLOSSY

800X800MM

**ONYX SKYPER** 

SIZE :

**ONYX SKYPER** 







#### **OYSTER BIANCO**

800X800MM







800X800MM







#### **PERSION GOLD**

800X800MM







# **REAL STONE MOON**

800X800MM







# **STATUARIO STREAK**

STATUARIO STREAK



- Asterna





## **VERSACE BEIGE**

800X800MM









## **VERSACE GREY**

800X800MM







# **ETERNAL GREY**

800X800MM

RANDOM :

ETERNAL GREY



















FINISH :

GIRAFFE NATURAL

No.

3-7-



~











# LASSA WHITE







# **LIZER BEIGE**

800X800MM







# **LIZER BIANCO**

800X800MM







# MARBLE ARMANY CREMA



MARBLE ARMANY CREMA







# **MARBLE ARMANY WHITE**

800X800MM







## **NETRA BLANCO**







# **NORA GOLD**

800X800MM







# **ONIKA GOLD**

800X800MM

**ONIKA GOLD** 







# **ONIKA WHITE**













# **QUARTZITE BEIGE**

800X800MM







# **QUARTZITE LIGHT GR