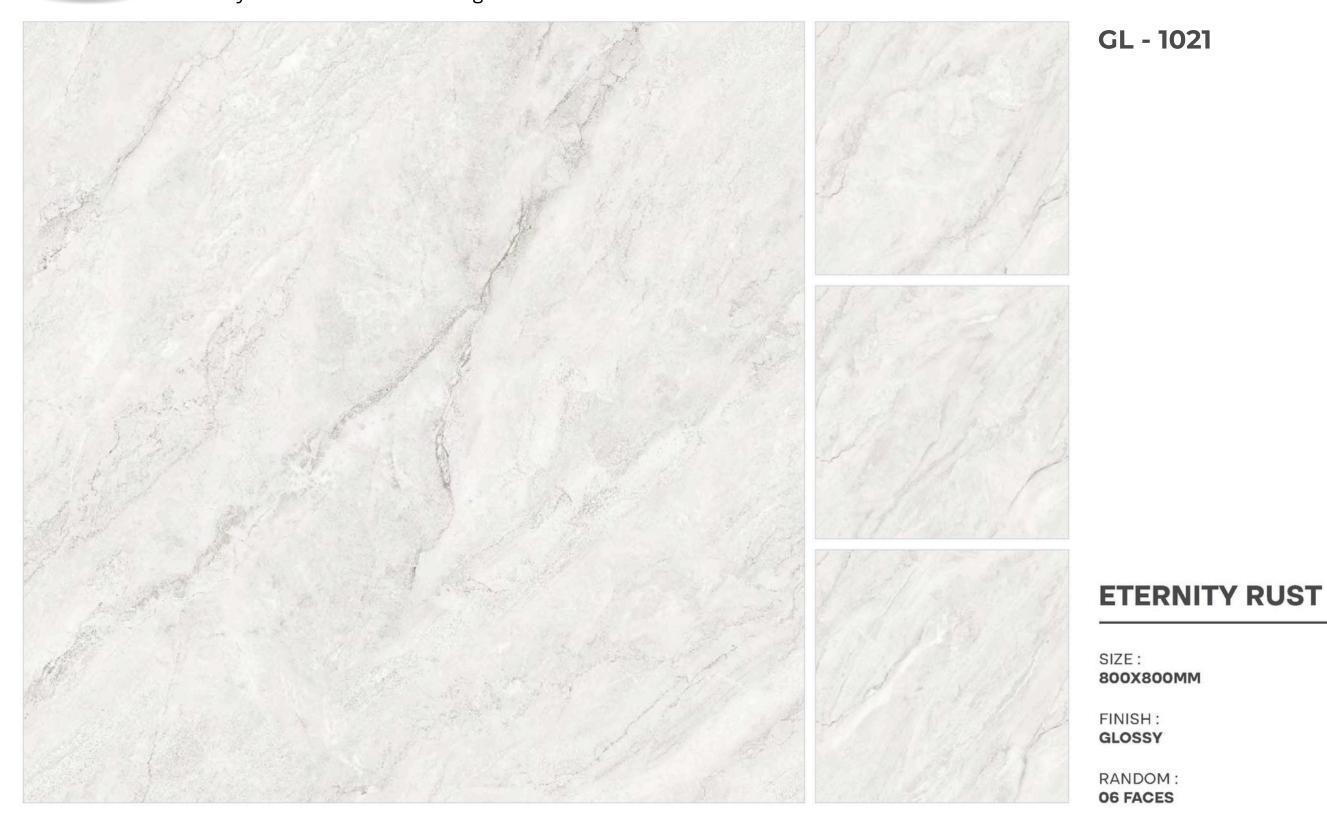

#### **ANT GREIGIO**

800X800MM

RANDOM : 05 FACES

RANDOM :

800X800MM

RANDOM : 04 FACES

800X800MM

SIZE :

FINISH : GLOSSY