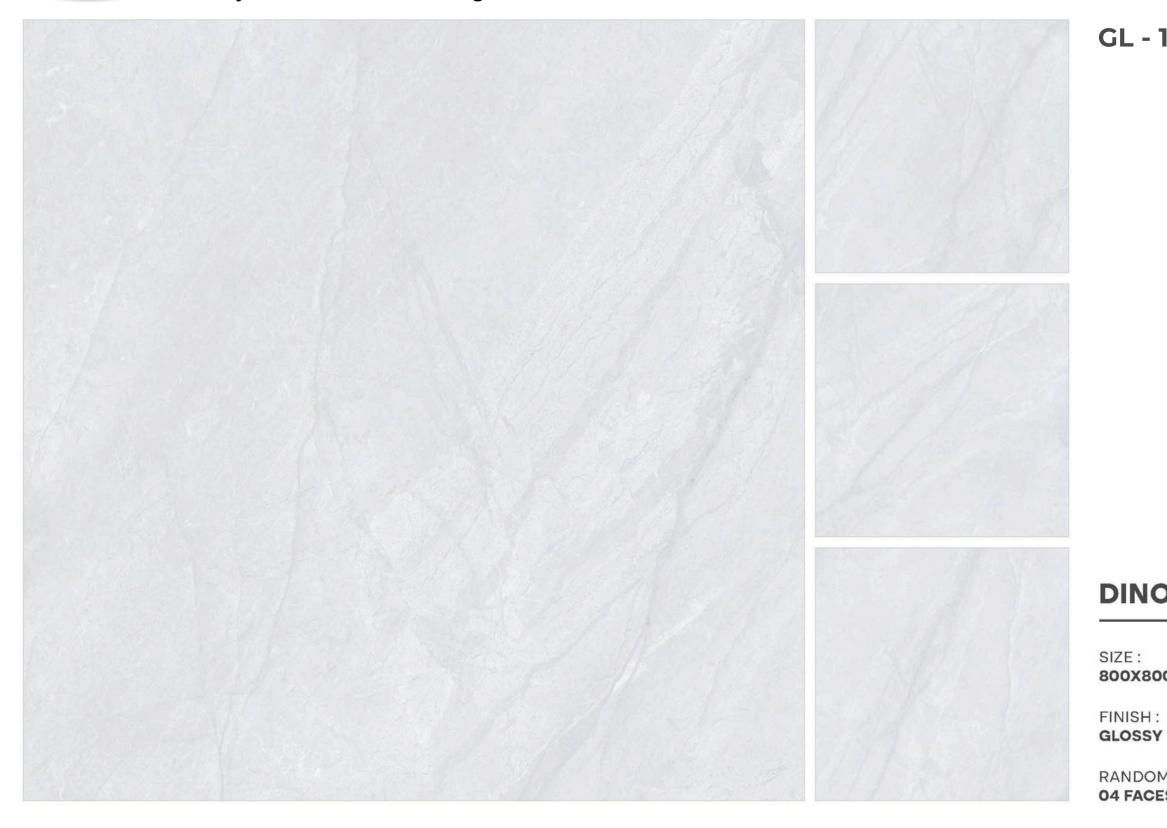

on

BATH TUB

| - | 7 |
|---|---|
| - | - |
| _ | _ |

DINNING TABLE

DOOR FRAM



STAIRCASE





#### **ANT BIANCO**

800X800MM







#### **ANT CREMILO**

800X800MM



EDA

T II



111





#### **ANT GREIGIO**

800X800MM

RANDOM : 05 FACES







RANDOM :

800X800MM







RANDOM : 04 FACES

800X800MM

SIZE :

FINISH : GLOSSY

#### **ANTIQUE GRAY**

GL - 1005











#### **ARAVALI GREEN**

SIZE : 800X800MM

FINISH : GLOSSY

RANDOM : 04 FACES

#### GL - 1006









#### **ARAVALI WHITE**

800X800MM

RANDOM : 04 FACES







#### **BIANCO STONE**







#### **BVLGARI BIANCO**

800X800MM

RANDOM : **04 FACES** 









### **CAMO BEIGE**

800X800MM

RANDOM : 04 FACES

GL - 1010







RANDOM : 04 FACES

GLOSSY

800X800MM

FINISH :









#### **CARRARA STROM**

800X800MM









#### **DINOVA BIANCO**

800X800MM

RANDOM : **04 FACES** 







RANDOM : 04 FACES

### **DIOR WHITE**

GL - 1014







#### **ELIAS BIANCO**

800X800MM

RANDOM : 05 FACES







# **ELIAS CREMA**

800X800MM

ELIAS CREMA









# **AUTHENTIC BIANCO**

800X800MM

FINISH : GLOSSY

SIZE :







Luxury Premium Tiles & flooring



SIZE : 800X800MM

FINISH : GLOSSY

RANDOM : 04 FACES

# CALACATTA SYMPHONY

GL - 1018







# **CALCATTA BORGHINI**

800X800MM







RANDOM : **06 FACES** 

800X800MM







RANDOM : **06 FACES** 

800X800MM

FINISH :







## **GLAM BEIGE**

800X800MM







#### **GLAM BIANCO**

#### 800X800MM







#### **GRAHAM BEIGE**

800X800MM







#### **GRAHAM GREY**

800X800MM







# **KING STATUARIO**

800X800MM







www.lonixceramica.in

## GL - 1027

## **