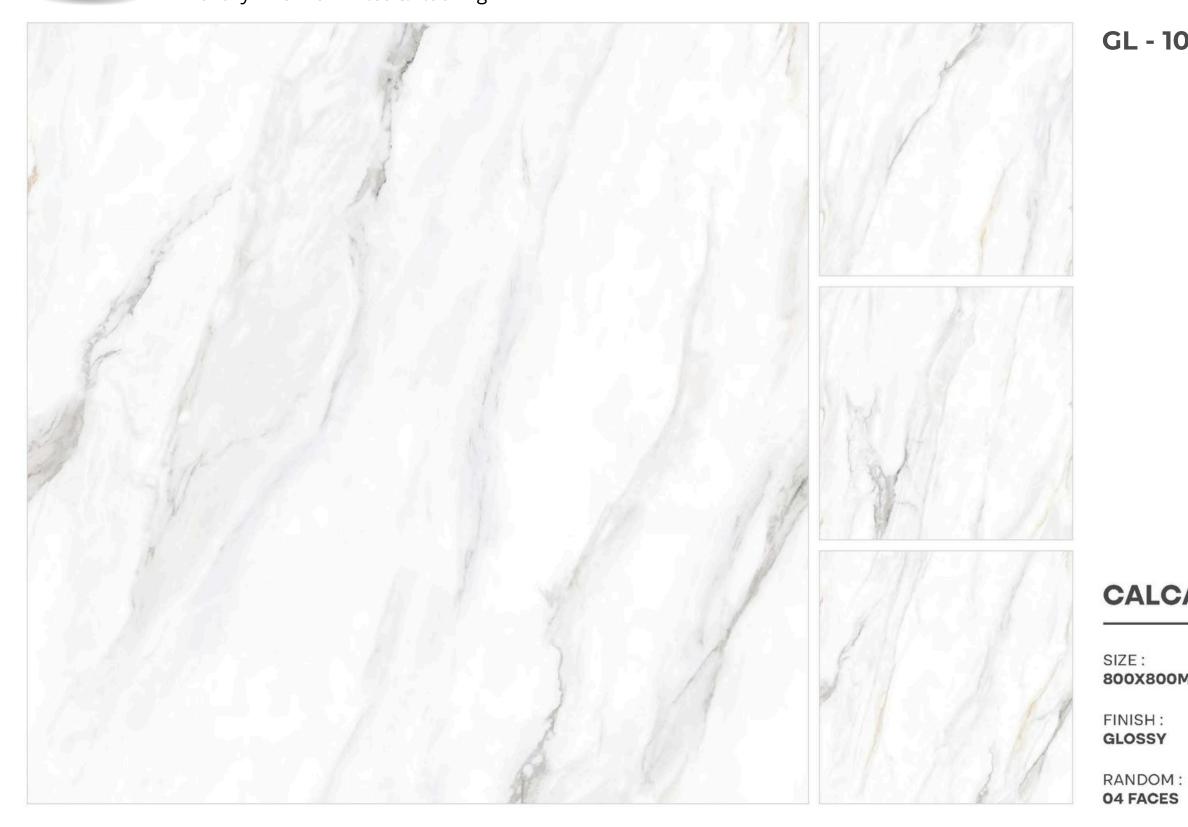

: GLOSSY

RANDOM : 04 FACES

#### GL - 1006









#### **ARAVALI WHITE**

800X800MM

RANDOM : 04 FACES







#### **BIANCO STONE**







#### **BVLGARI BIANCO**

800X800MM

RANDOM : **04 FACES** 









### **CAMO BEIGE**

800X800MM

RANDOM : 04 FACES

GL - 1010







RANDOM : 04 FACES

GLOSSY

800X800MM

FINISH :









#### **CARRARA STROM**

800X800MM









#### **DINOVA BIANCO**

800X800MM

RANDOM : **04 FACES** 







RANDOM : 04 FACES

### **DIOR WHITE**

GL - 1014







#### **ELIAS BIANCO**

800X800MM

RANDOM : 05 FACES







# **ELIAS CREMA**

800X800MM

ELIAS CREMA









# **AUTHENTIC BIANCO**

800X800MM

FINISH : GLOSSY

SIZE :







Luxury Premium Tiles & flooring



SIZE : 800X800MM

FINISH : GLOSSY

RANDOM : 04 FACES

# CALACATTA SYMPHONY

GL - 1018







# **CALCATTA BORGHINI**

800X800MM







RANDOM : **06 FACES** 

800X800MM







RANDOM : **06 FACES** 

800X800MM

FINISH :







## **GLAM BEIGE**

800X800MM







#### **GLAM BIANCO**

#### 800X800MM







#### **GRAHAM BEIGE**

800X800MM







#### **GRAHAM GREY**

800X800MM







# **KING STATUARIO**

800X800MM







www.lonixceramica.in

## GL - 1027

## **MICHEAL ANGELO**

800X800MM







RANDOM : 04 FACES

FINISH : GLOSSY

800X800MM

**ONYX SKYPER** 

SIZE :

**ONYX SKYPER** 







#### **OYSTER BIANCO**

800X800MM







800X800MM







#### **PERSION GOLD**

800X800MM







# **REAL STONE MOON**

800X800MM







# **STATUARIO STREAK**

STATUARIO STREAK



- Asterna





## **VERSACE BEIGE**

800X800MM









## **VERSACE GREY**

800X800MM







# **ETERNAL GREY*