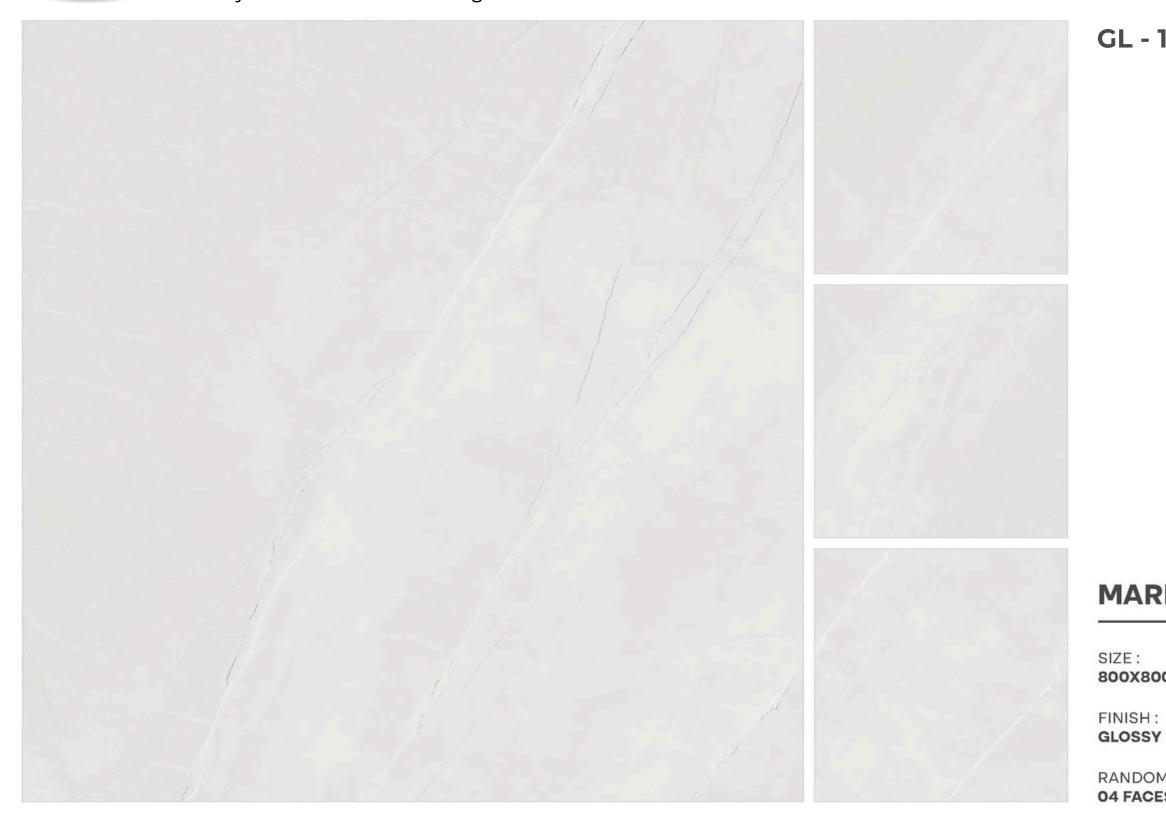

#### **ANTIQUE GRAY**

GL - 1005

#### **ARAVALI GREEN**

SIZE : 800X800MM

FINISH : GLOSSY

RANDOM : 04 FACES

#### GL - 1006