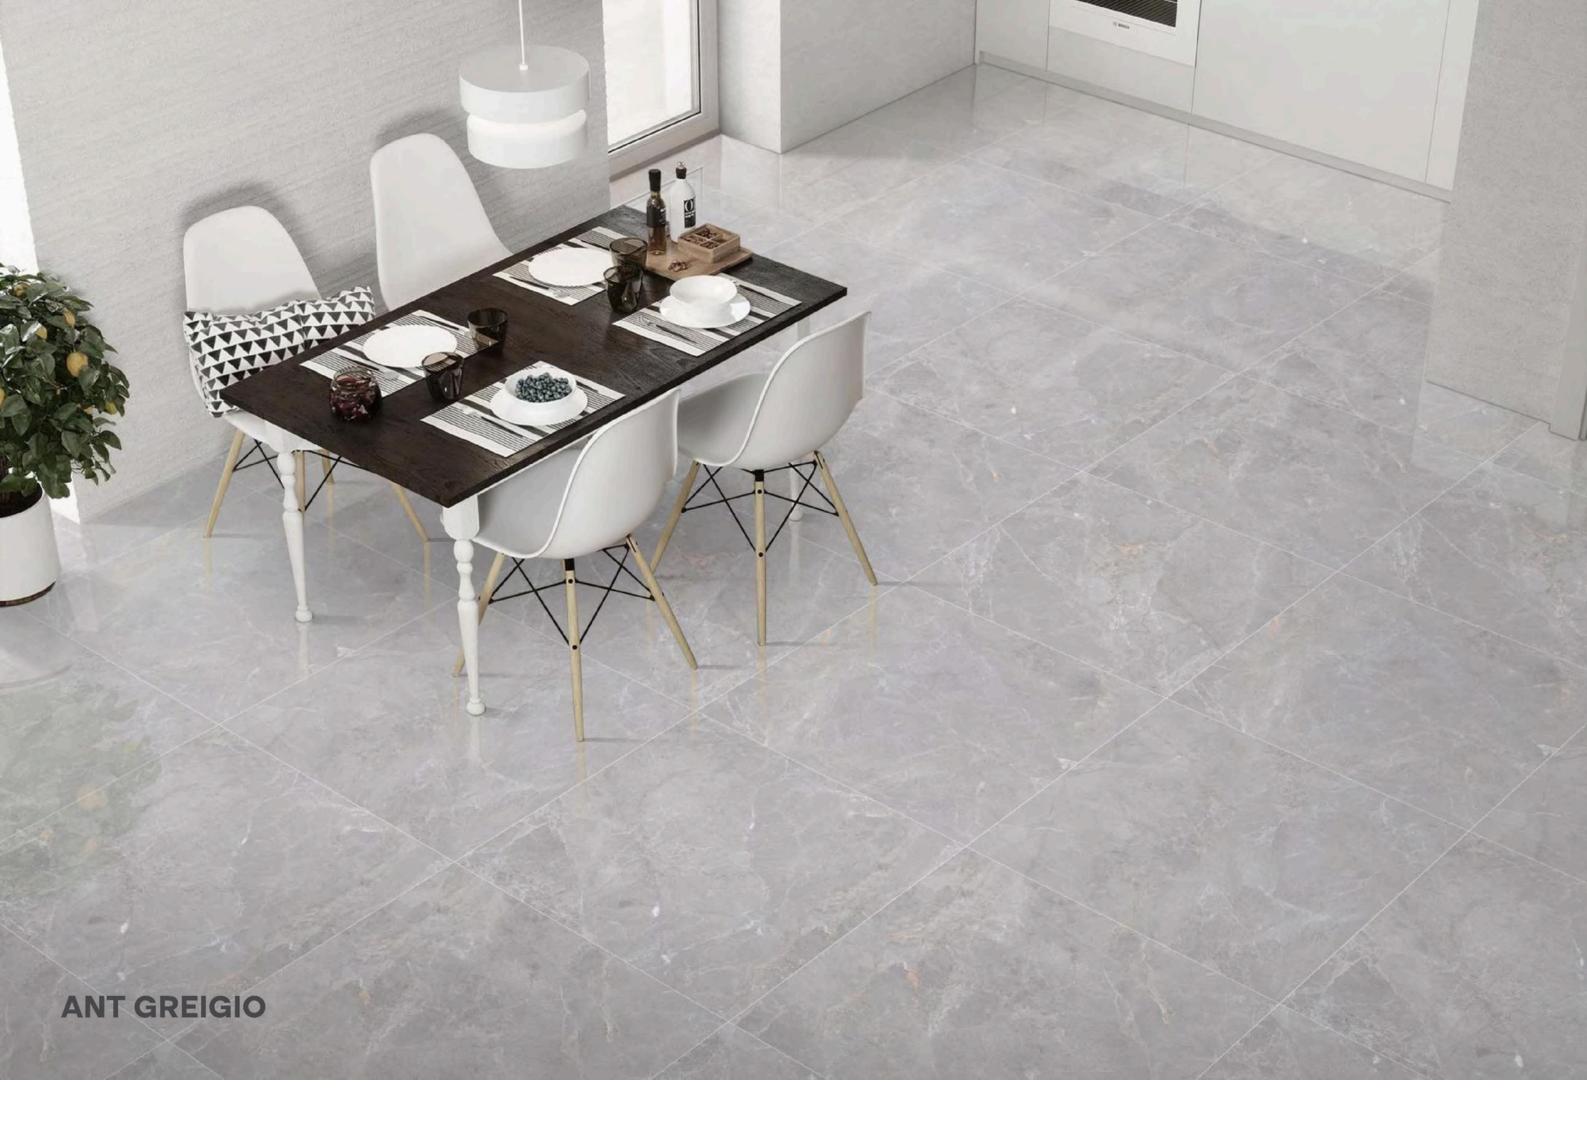

#### **ANT GREIGIO**

800X800MM

RANDOM : 05 FACES

RANDOM :

800X800MM

RANDOM : 04 FACES

800X800MM

SIZE :