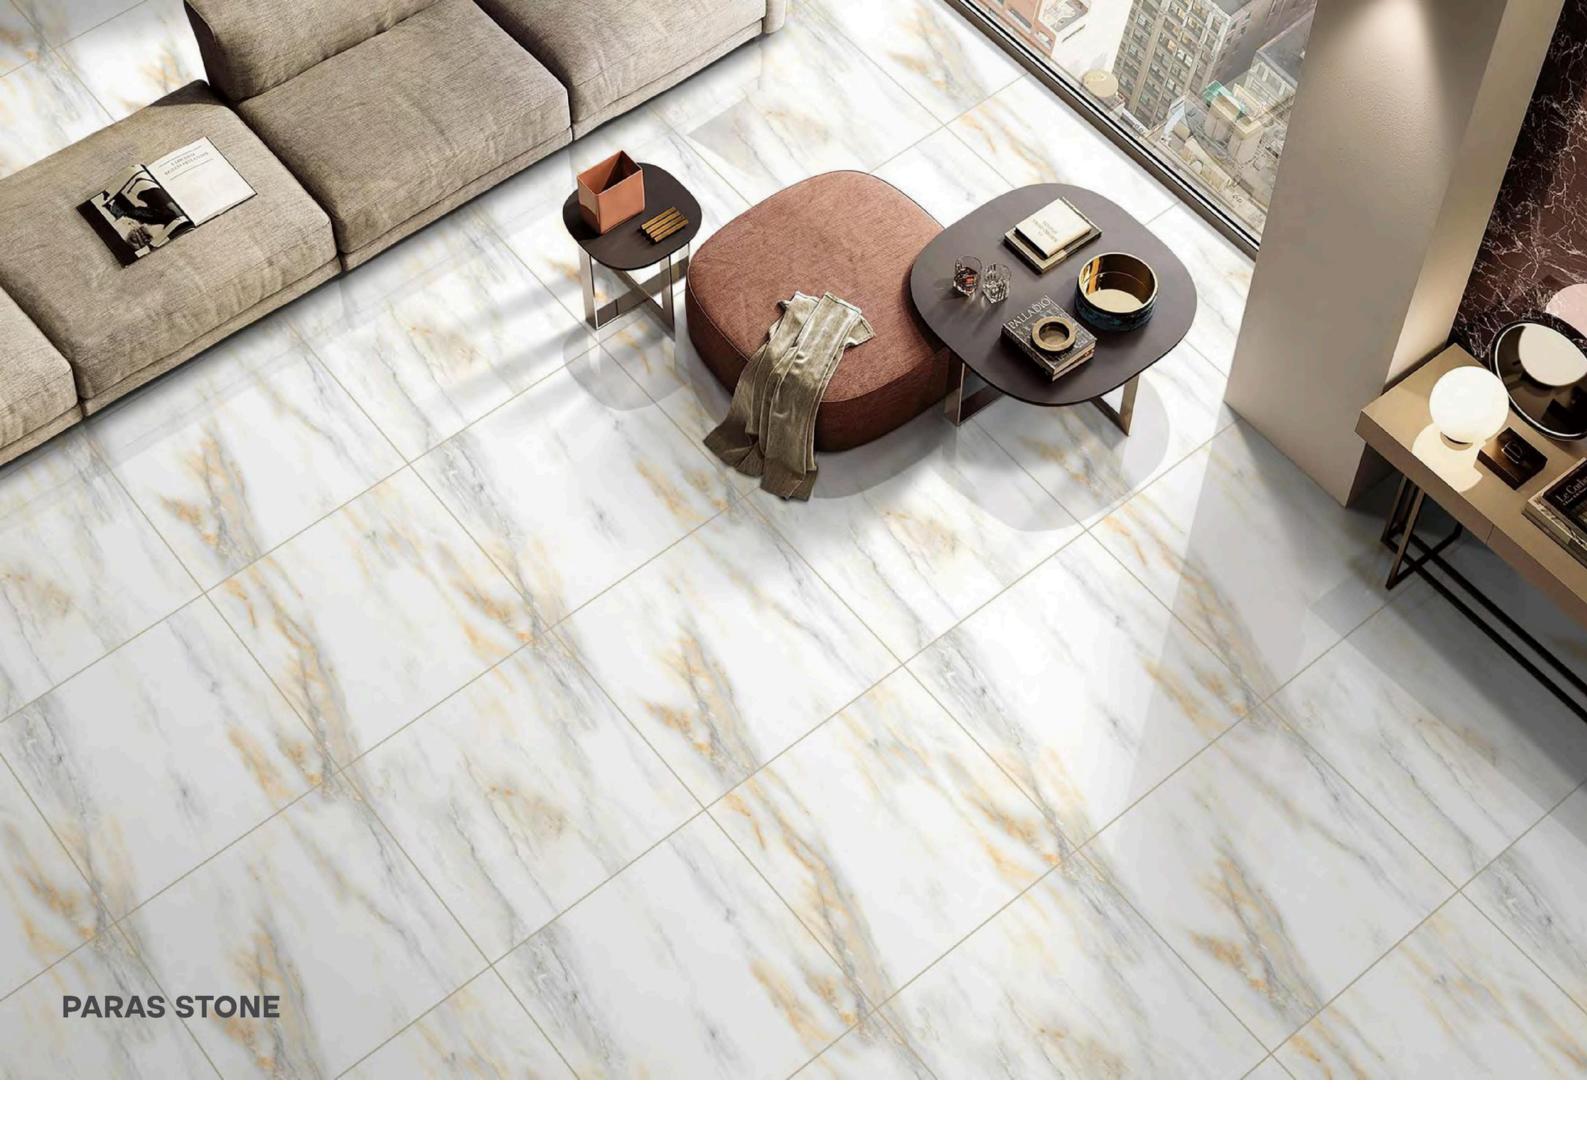

#### 

With exact dimensions of 800x800mm, these tiles are ideal for large surfaces. They reduce grout lines and create a smooth, continuous look. This large format not only enhances the aesthetic appeal but also simplifies maintenance by minimizing the number of joints.

## Sophistication in Every Shine

Our glossy collection is achieved through advanced glazing techniques. It provides a mirror-like finish that enhances light reflection, making spaces appear more open and vibrant. This finish also adds a layer of sophistication, perfect for contemporary interiors.

#### Smooth, Safe & Stunning:

The tiles' ultra-smooth surface contributes to their luxurious look and makes them easy to clean and maintain. The surface's low porosity prevents stains and moisture absorption Despite their glossy finish, these tiles are engineered with a slip-resistant surface, meeting safety standards for both residential and commercial spaces. They're not just pretty, though - they're also tough and easy to clean, so you can enjoy their beauty for years to come.