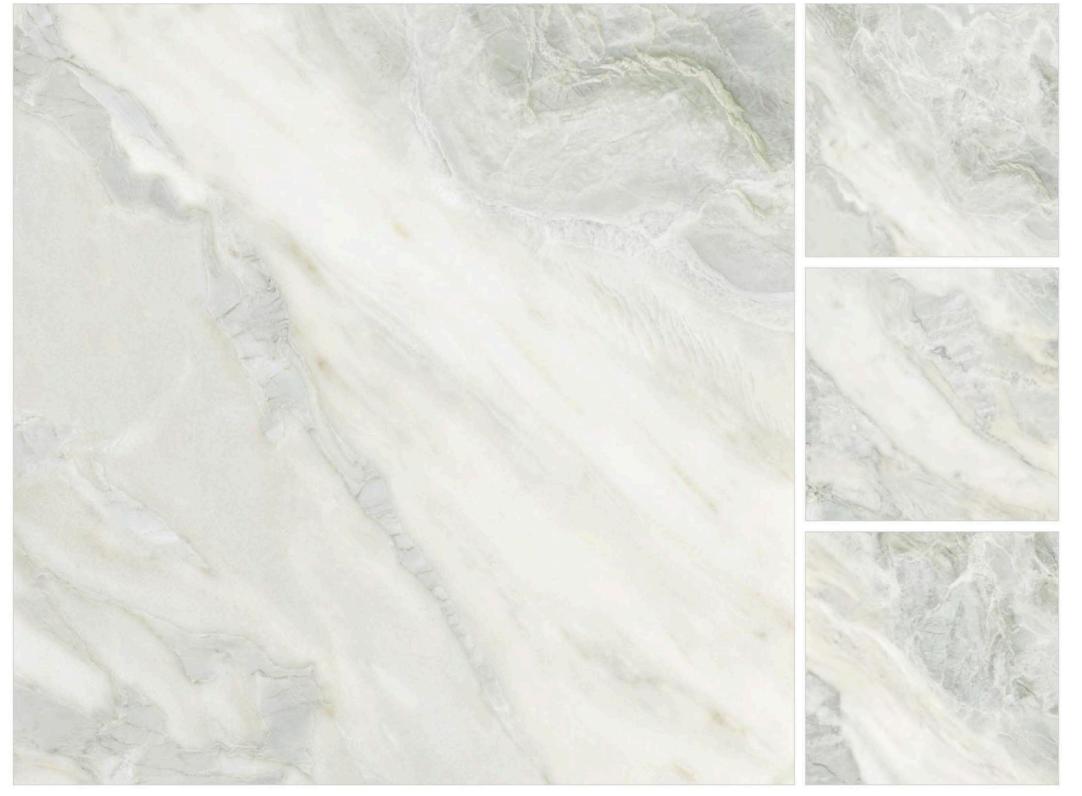

#### **ARAVALI GREEN**

SIZE : 800X800MM

FINISH : GLOSSY

RANDOM : 04 FACES

#### GL - 1006

#### **ARAVALI WHITE**

800X800MM

RANDOM : 04 FACES