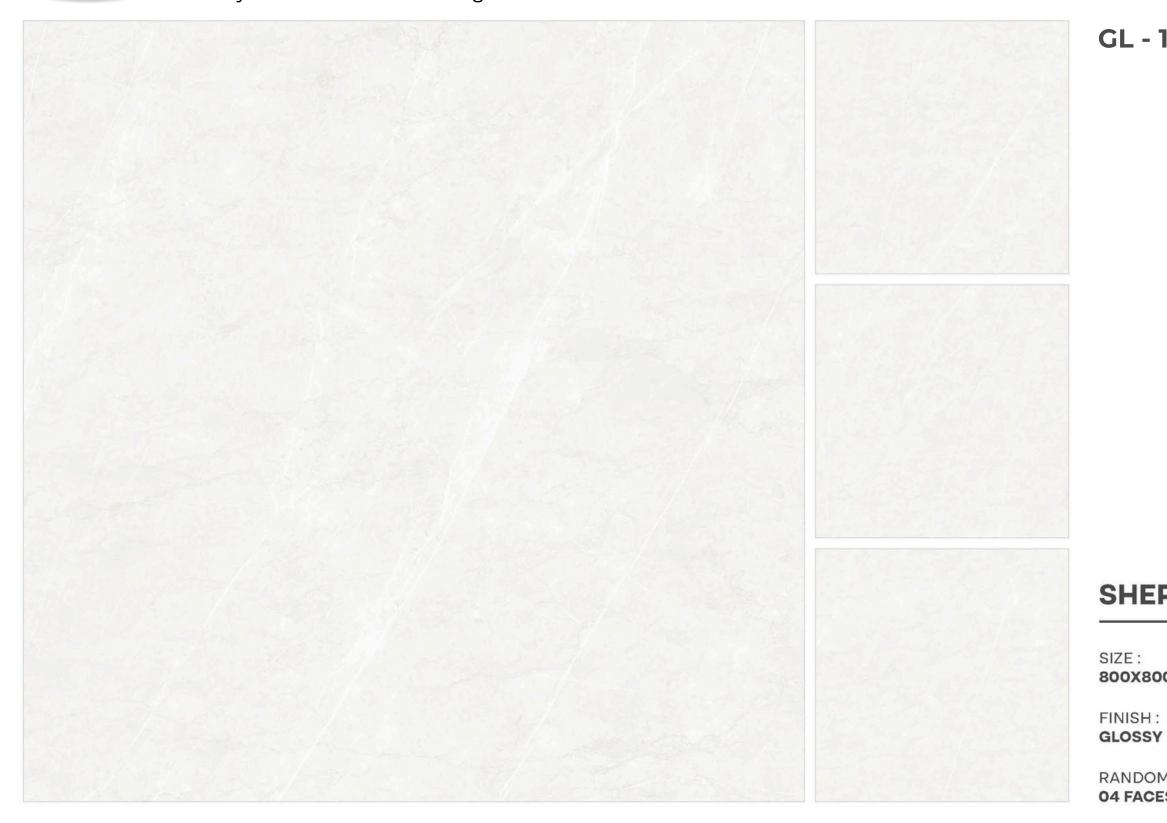

800X800MM







#### **PERSION GOLD**

800X800MM







# **REAL STONE MOON**

800X800MM







# **STATUARIO STREAK**

STATUARIO STREAK



- Asterna





## **VERSACE BEIGE**

800X800MM









## **VERSACE GREY**

800X800MM







# **ETERNAL GREY**

800X800MM

RANDOM :

ETERNAL GREY



















FINISH :

GIRAFFE NATURAL

No.

3-7-



~











# LASSA WHITE







# **LIZER BEIGE**

800X800MM







# **LIZER BIANCO**

800X800MM







# MARBLE ARMANY CREMA



MARBLE ARMANY CREMA







# **MARBLE ARMANY WHITE**

800X800MM







## **NETRA BLANCO**







# **NORA GOLD**

800X800MM







# **ONIKA GOLD**

800X800MM

**ONIKA GOLD** 







# **ONIKA WHITE**













# **QUARTZITE BEIGE**

800X800MM







# **QUARTZITE LIGHT GREY**

800X800MM

RANDOM : 04 FACES







## **SHEPHIRE BIANCO**

800X800MM

RANDOM : 04 FACES

SHEPHIRE BIANCO



I





### **STATURIO NICE**











SIZE :

FINISH :

RANDOM : 04 FACES

### GL - 1055

# **STATURIO PARADISE**

800X800MM

GLOSSY







# **SUPRA WHITE**

800X800MM

RANDOM : 04 FACES







## **VENATO BINACO**

800X800MM







SIZE : 800X800MM

FINISH : GLOSSY

RANDOM : **03 FACES** 

# **ZEBRA WHITE**

GL - 1058