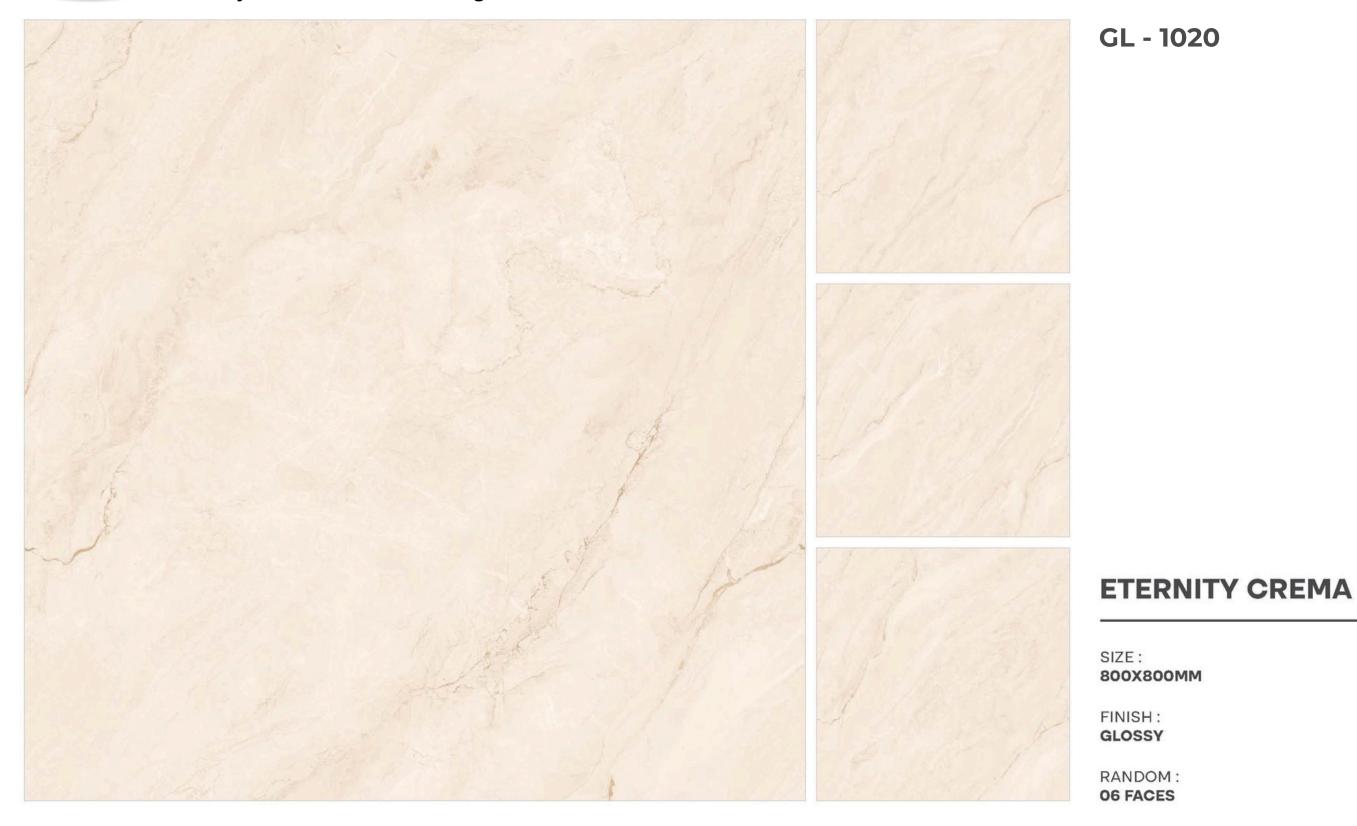

06









#### **ARAVALI WHITE**

800X800MM

RANDOM : 04 FACES







#### **BIANCO STONE**







#### **BVLGARI BIANCO**

800X800MM

RANDOM : **04 FACES** 









### **CAMO BEIGE**

800X800MM

RANDOM : 04 FACES

GL - 1010







RANDOM : 04 FACES

GLOSSY

800X800MM

FINISH :









#### **CARRARA STROM**

800X800MM









#### **DINOVA BIANCO**

800X800MM

RANDOM : **04 FACES** 







RANDOM : 04 FACES

### **DIOR WHITE**

GL - 1014







#### **ELIAS BIANCO**

800X800MM

RANDOM : 05 FACES







# **ELIAS CREMA**

800X800MM

ELIAS CREMA









# **AUTHENTIC BIANCO**

800X800MM

FINISH : GLOSSY

SIZE :







Luxury Premium Tiles & flooring



SIZE : 800X800MM

FINISH : GLOSSY

RANDOM : 04 FACES

# CALACATTA SYMPHONY

GL - 1018







# **CALCATTA BORGHINI**

800X800MM







RANDOM : **06 FACES** 

800X800MM







RANDOM : **06 FACES** 

800X800MM

FINISH :







## **GLAM BEIGE**

800X800MM







#### **GLAM BIANCO**

#### 800X800MM







#### **GRAHAM BEIGE**

800X800MM







#### **GRAHAM GREY**

800X800MM







# **KING STATUARIO**

800X800MM







www.lonixceramica.in

## GL - 1027

## **MICHEAL ANGELO**

800X800MM







RANDOM : 04 FACES

FINISH : GLOSSY

800X800MM

**ONYX SKYPER** 

SIZE :

**ONYX SKYPER** 







#### **OYSTER BIANCO**

800X800MM







800X800MM







#### **PERSION GOLD**

800X800MM







# **REAL STONE MOON**

800X800MM







# **STATUARIO STREAK**

STATUARIO STREAK



- Asterna





## **VERSACE BEIGE**

800X800MM









## **VERSACE GREY**

800X800MM







# **ETERNAL GREY**

800X800MM

RANDOM :

ETERNAL GREY