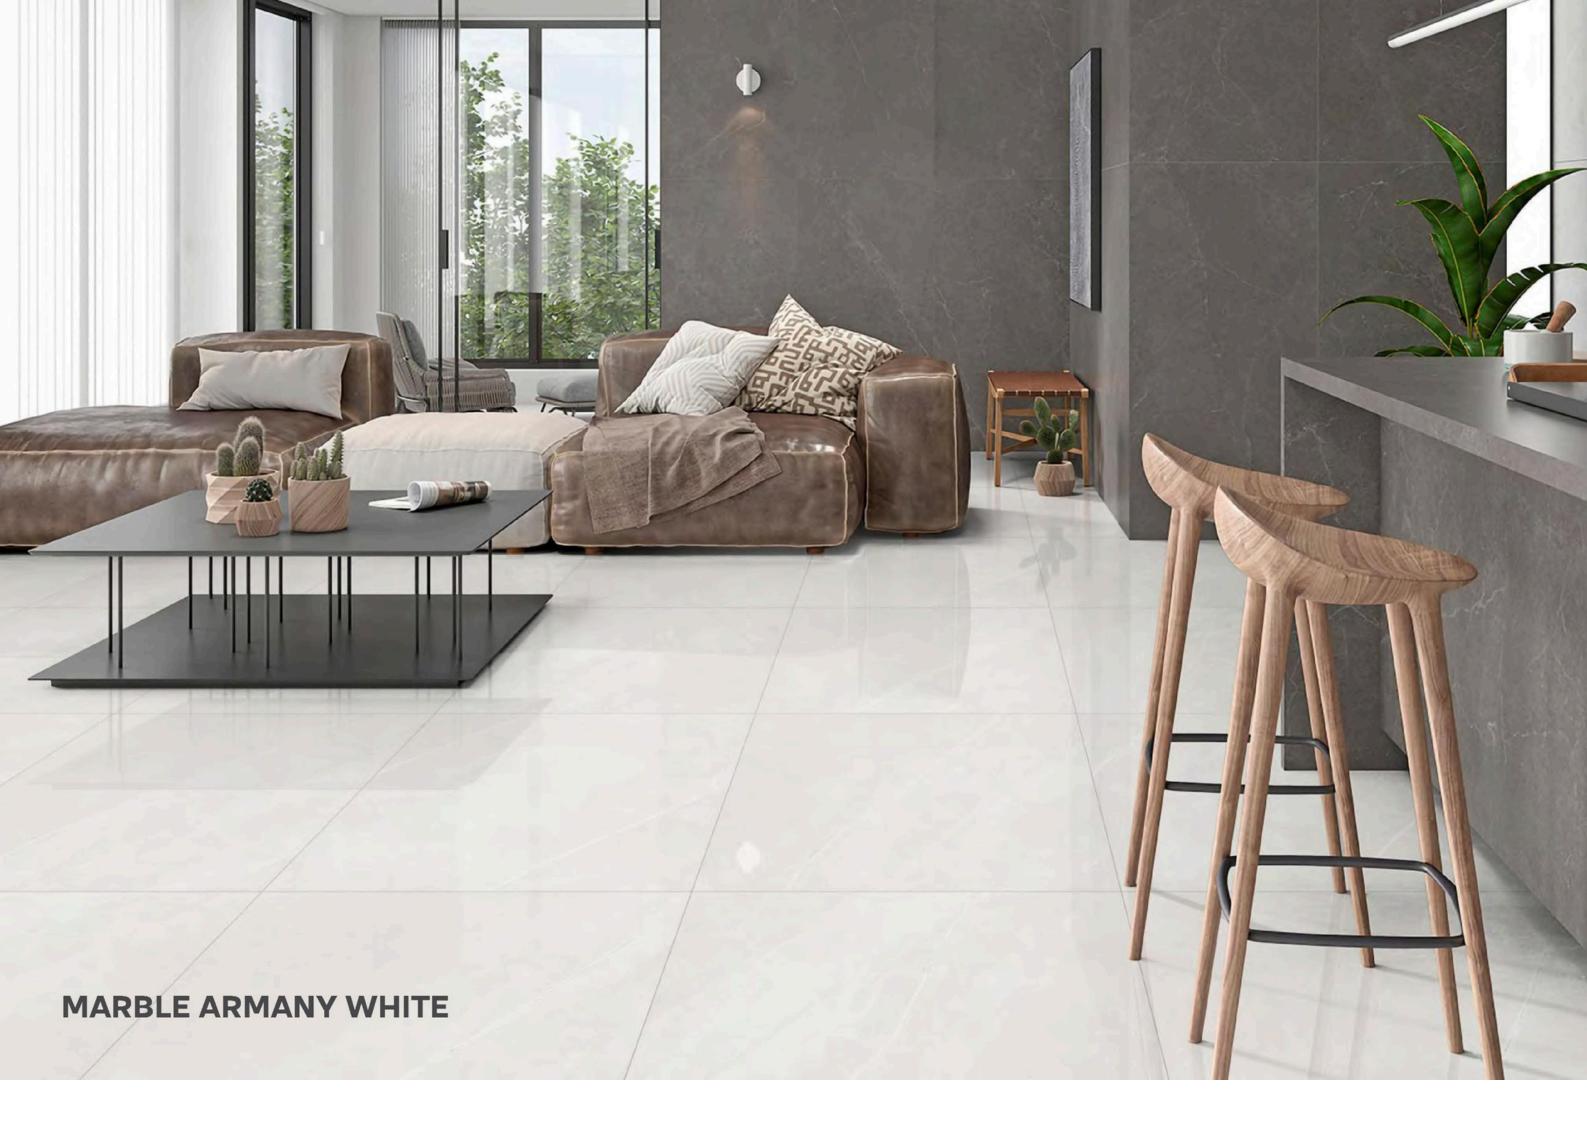

# **KING STATUARIO**

800X800MM







www.lonixceramica.in

## GL - 1027

## **MICHEAL ANGELO**

800X800MM







RANDOM : 04 FACES

FINISH : GLOSSY

800X800MM

**ONYX SKYPER** 

SIZE :

**ONYX SKYPER** 







#### **OYSTER BIANCO**

800X800MM







800X800MM







#### **PERSION GOLD**

800X800MM







# **REAL STONE MOON**

800X800MM







# **STATUARIO STREAK**

STATUARIO STREAK



- Asterna





## **VERSACE BEIGE**

800X800MM









## **VERSACE GREY**

800X800MM







# **ETERNAL GREY**

800X800MM

RANDOM :

ETERNAL GREY



















FINISH :

GIRAFFE NATURAL

No.

3-7-



~











# LASSA WHITE







# **LIZER BEIGE**

800X800MM







# **LIZER BIANCO**

800X800MM







# MARBLE ARMANY CREMA



MARBLE ARMANY CREMA







# **MARBLE ARMANY WHITE**

800X800MM







## **NETRA BLANCO**







# **NORA GOLD**

800X800MM







# **ONIKA GOLD**

800X800MM

**ONIKA GOLD** 







# **ONIKA WHITE**













# **QUARTZITE BEIGE**

800X800MM







# **QUARTZITE LIGHT GREY**

800X800MM

RANDOM : 04 FACES







## **SHEPHIRE BIANCO**

800X800MM

RANDOM : 04 FACES

SHEPHIRE BIANCO



I





### **STATURIO NICE**











SIZE :

FINISH :

RANDOM : 04 FACES

### GL - 1055

# **STATURIO PARADISE**

800X800MM

GLOSSY







# **SUPRA WHITE**

800X800MM

RANDOM : 04 FACES







## **VENATO BINACO**

800X800MM







SIZE : 800X800MM

FINISH : GLOSSY

RANDOM : **03 FACES** 

# **ZEBRA WHITE**

GL - 1058