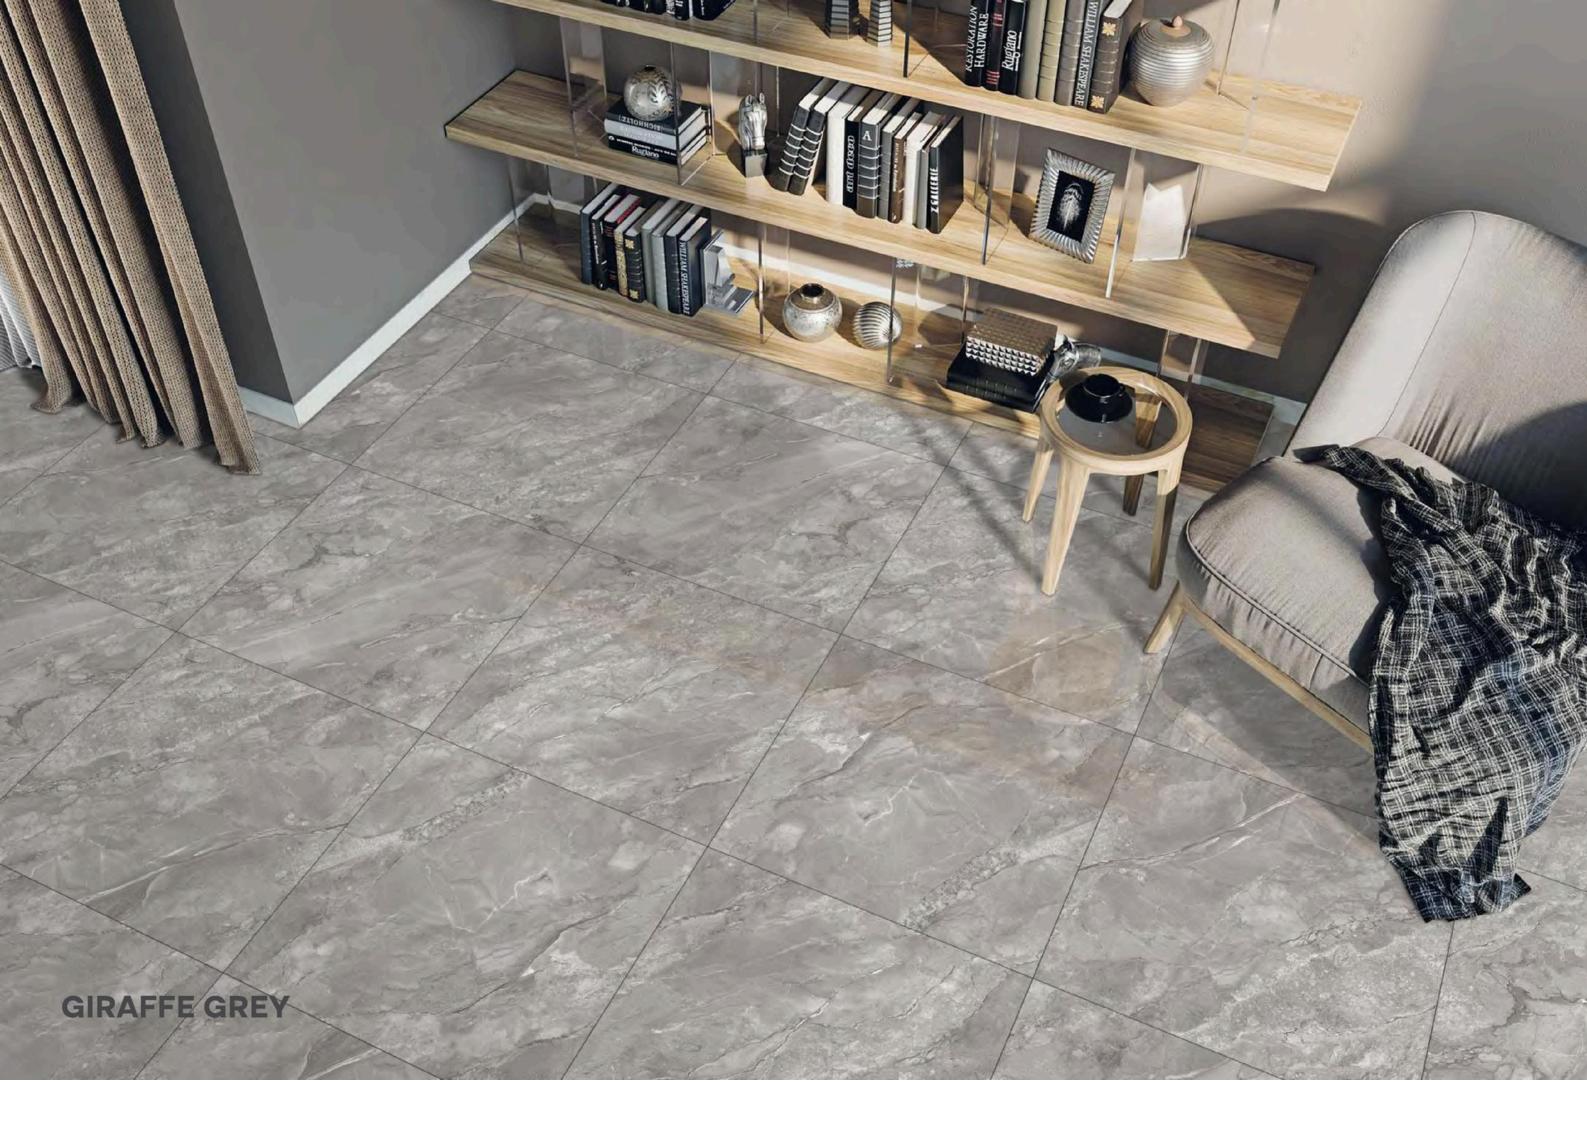

# **ETERNAL GREY**

800X800MM

RANDOM :

ETERNAL GREY

FINISH :

GIRAFFE NATURAL

No.

3-7-