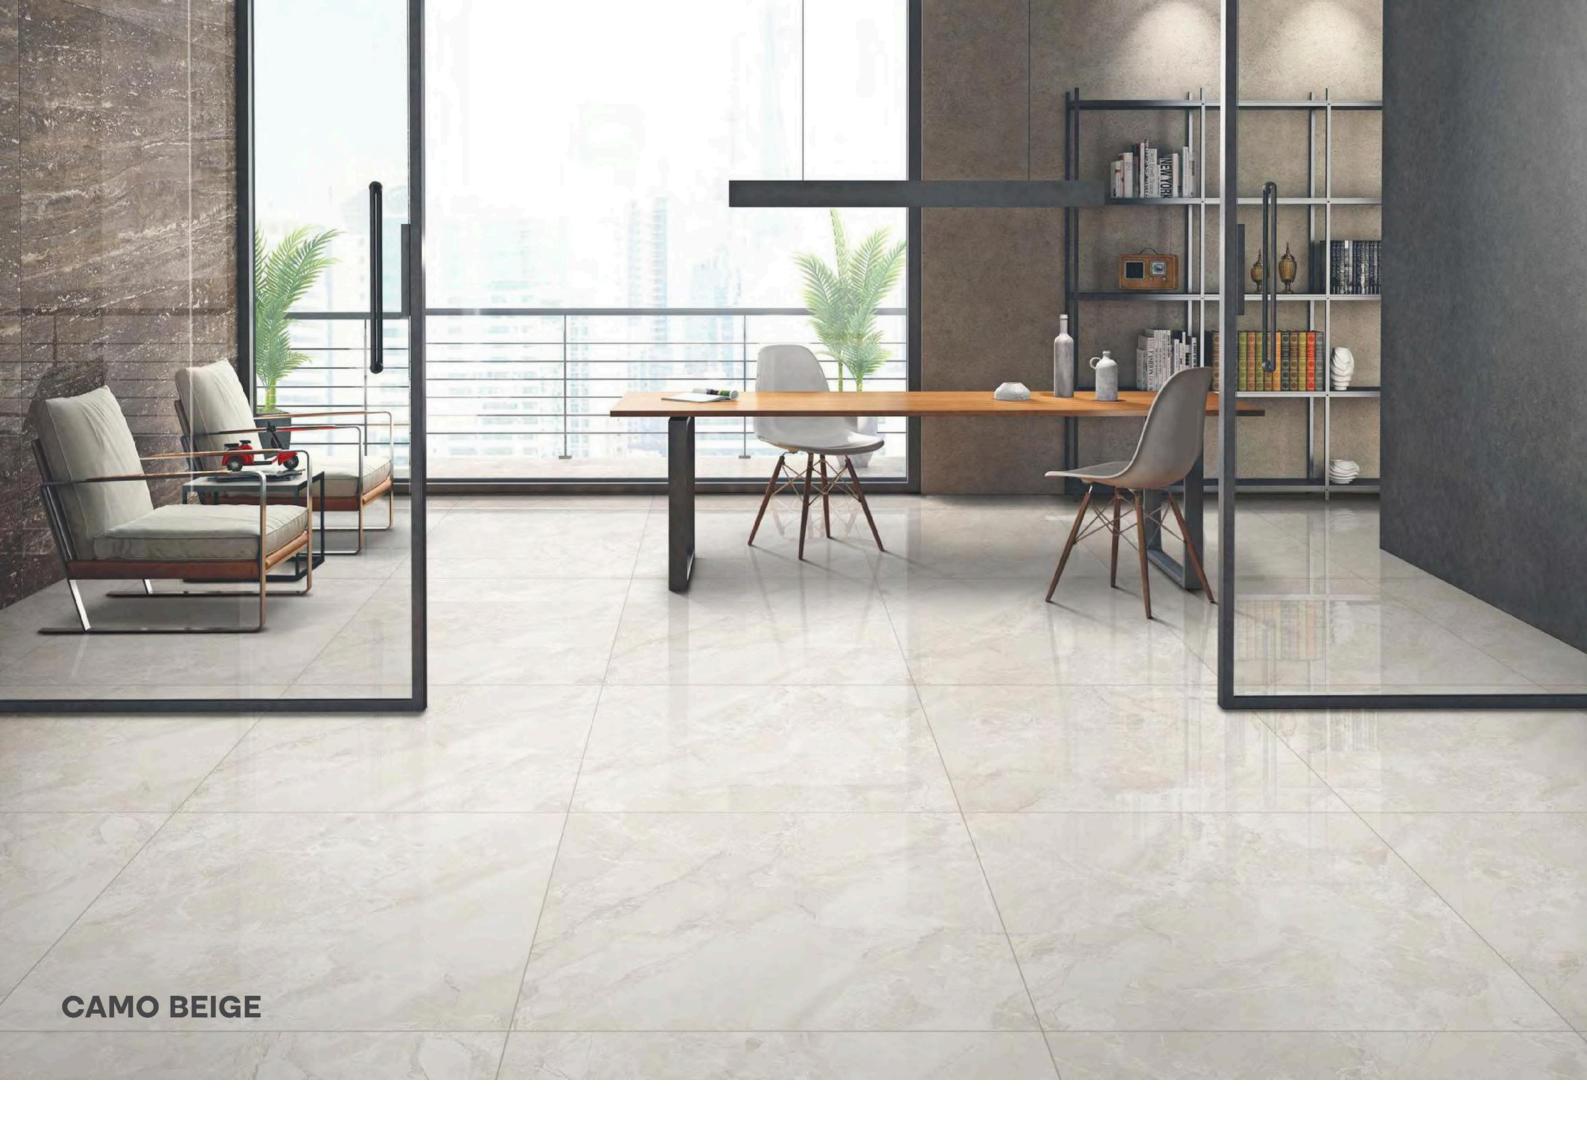

### **CAMO BEIGE**

800X800MM

RANDOM : 04 FACES

GL - 1010

RANDOM : 04 FACES

GLOSSY

800X800MM

FINISH :