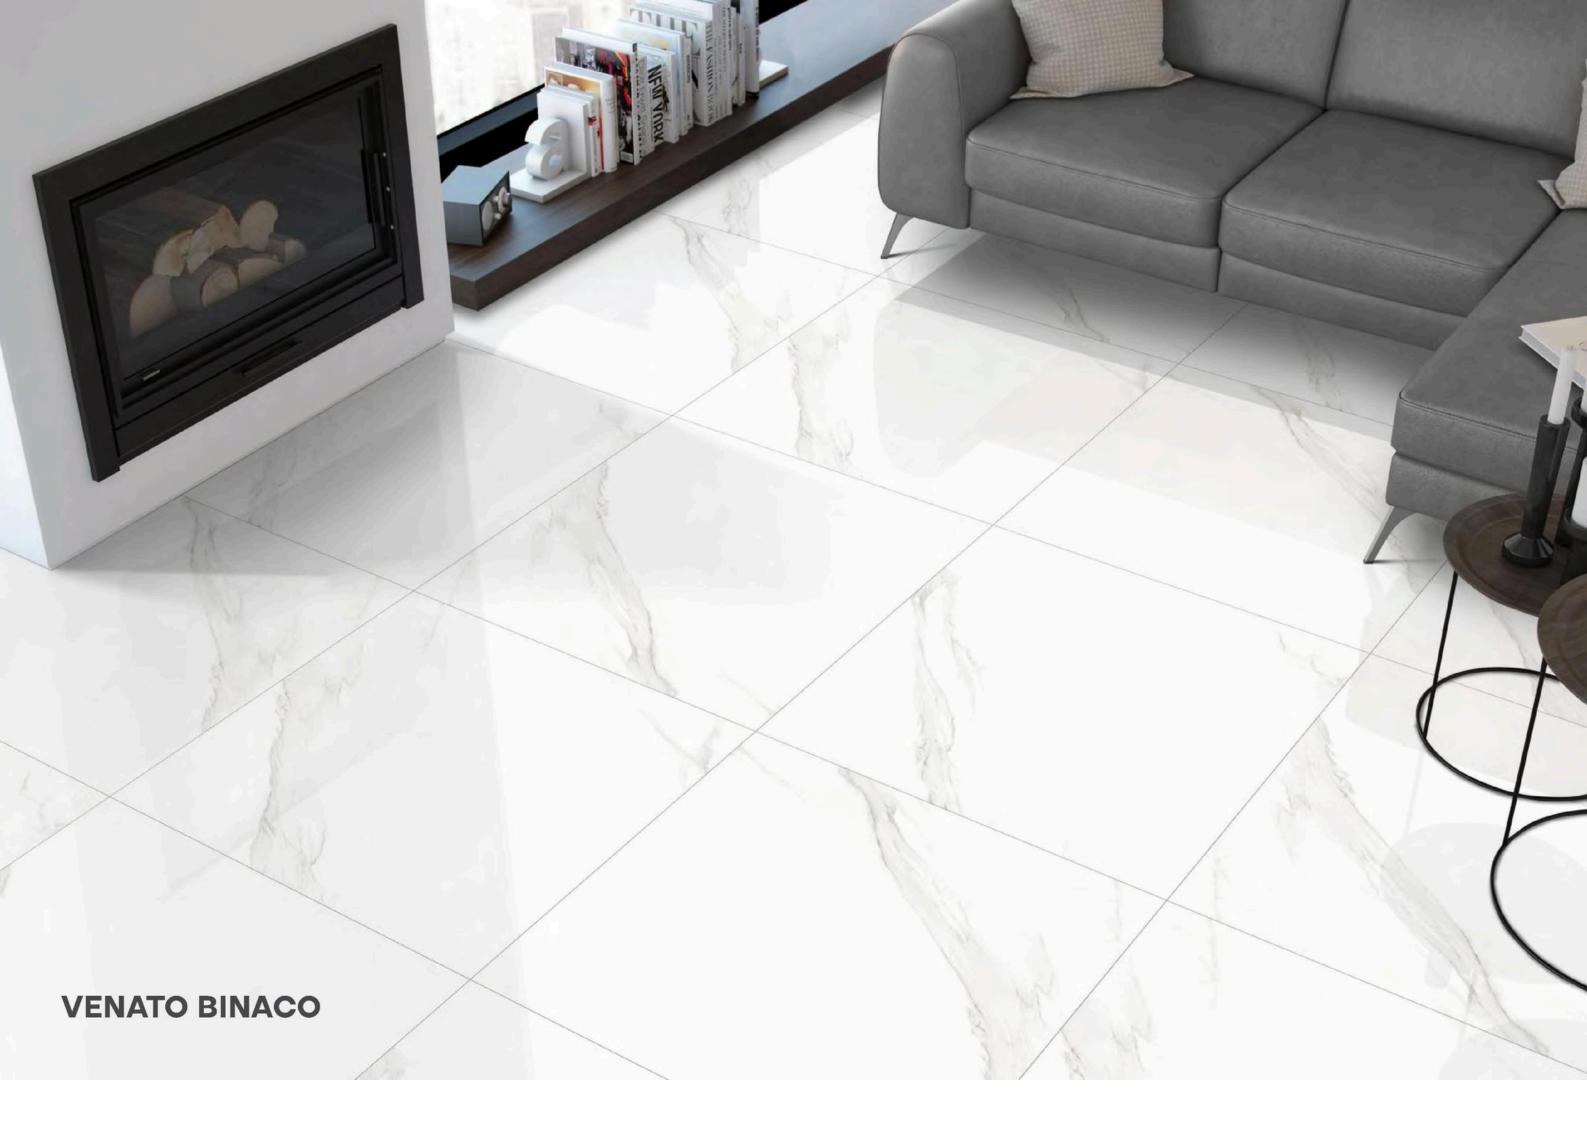

## **VENATO BINACO**

800X800MM

SIZE : 800X800MM

FINISH : GLOSSY

RANDOM : **03 FACES** 