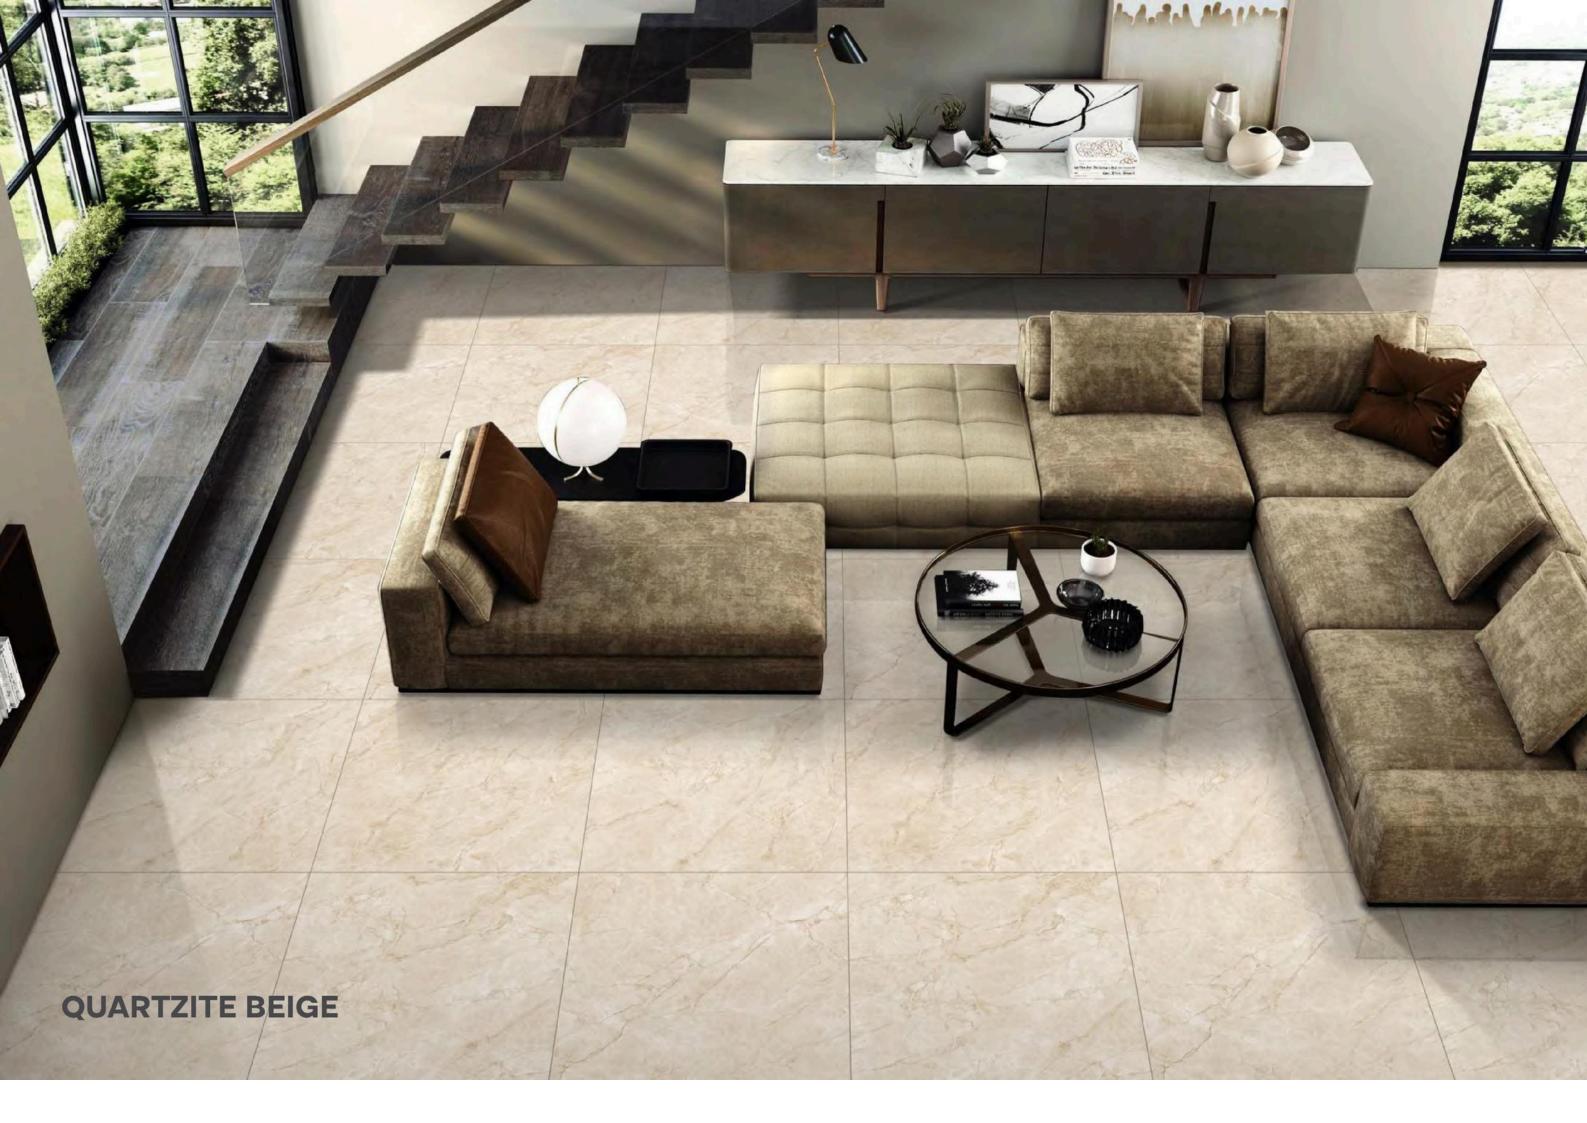

ZE :

**ONYX SKYPER** 







#### **OYSTER BIANCO**

800X800MM







800X800MM







#### **PERSION GOLD**

800X800MM







# **REAL STONE MOON**

800X800MM







# **STATUARIO STREAK**

STATUARIO STREAK



- Asterna





## **VERSACE BEIGE**

800X800MM









## **VERSACE GREY**

800X800MM







# **ETERNAL GREY**

800X800MM

RANDOM :

ETERNAL GREY



















FINISH :

GIRAFFE NATURAL

No.

3-7-



~











# LASSA WHITE







# **LIZER BEIGE**

800X800MM







# **LIZER BIANCO**

800X800MM







# MARBLE ARMANY CREMA



MARBLE ARMANY CREMA







# **MARBLE ARMANY WHITE**

800X800MM







## **NETRA BLANCO**







# **NORA GOLD**

800X800MM







# **ONIKA GOLD**

800X800MM

**ONIKA GOLD** 







# **ONIKA WHITE**













# **QUARTZITE BEIGE**

800X800MM







# **QUARTZITE LIGHT GREY**

800X800MM

RANDOM : 04 FACES







## **SHEPHIRE BIANCO**

800X800MM

RANDOM : 04 FACES

SHEPHIRE BIANCO



I





### **STATURIO NICE**











SIZE :

FINISH :

RANDOM : 04 FACES

### GL - 1055

# **STATURIO PARADISE**

800X800MM

GLOSSY







# **SUPRA WHITE**

800X800MM

RANDOM : 04 FACES







## **VENATO BINACO**

800X800MM







SIZE : 800X800MM

FINISH : GLOSSY

RANDOM : **03 FACES** 

# **ZEBRA WHITE**

GL - 1058