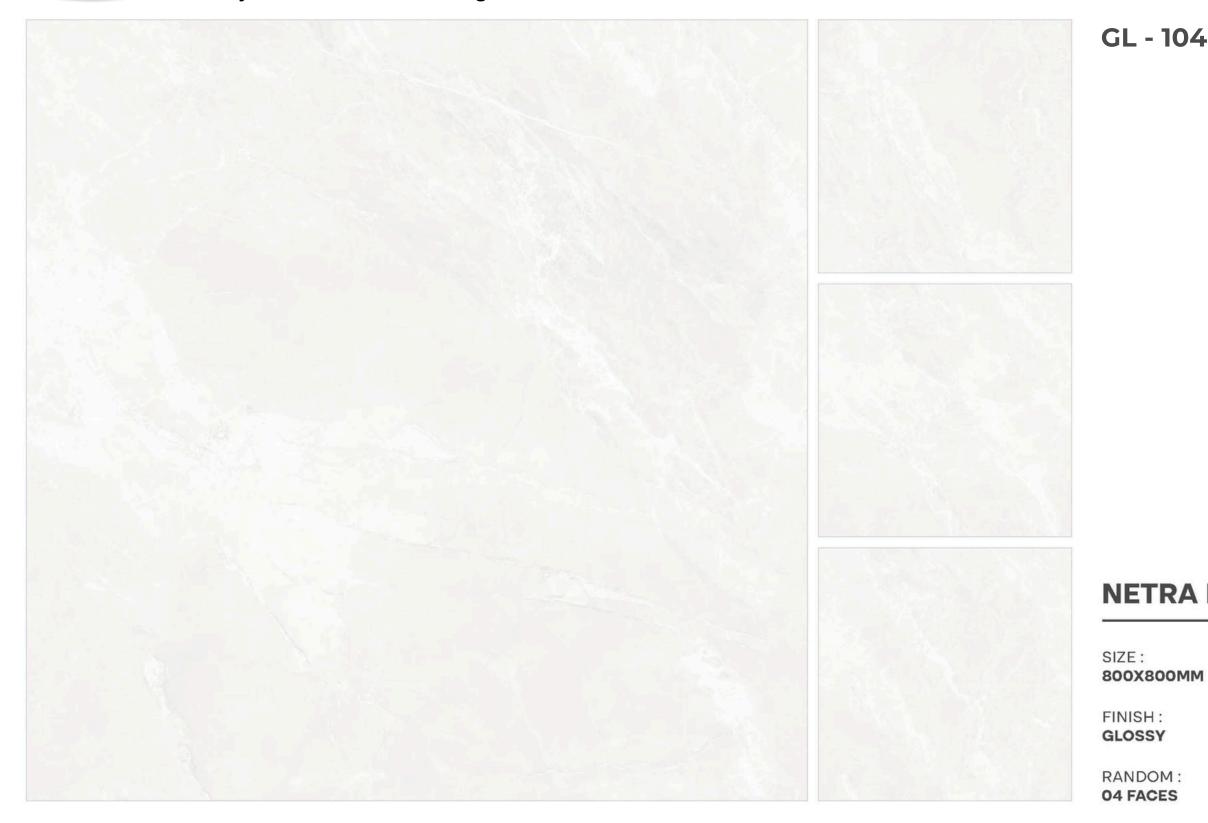

**KING STATUARIO**

800X800MM







www.lonixceramica.in

## GL - 1027

## **MICHEAL ANGELO**

800X800MM







RANDOM : 04 FACES

FINISH : GLOSSY

800X800MM

**ONYX SKYPER** 

SIZE :

**ONYX SKYPER** 







#### **OYSTER BIANCO**

800X800MM







800X800MM







#### **PERSION GOLD**

800X800MM







# **REAL STONE MOON**

800X800MM







# **STATUARIO STREAK**

STATUARIO STREAK



- Asterna





## **VERSACE BEIGE**

800X800MM









## **VERSACE GREY**

800X800MM







# **ETERNAL GREY**

800X800MM

RANDOM :

ETERNAL GREY



















FINISH :

GIRAFFE NATURAL

No.

3-7-



~











# LASSA WHITE







# **LIZER BEIGE**

800X800MM







# **LIZER BIANCO**

800X800MM







# MARBLE ARMANY CREMA



MARBLE ARMANY CREMA







# **MARBLE ARMANY WHITE**

800X800MM







## **NETRA BLANCO**







# **NORA GOLD**

800X800MM







# **ONIKA GOLD**

800X800MM

**ONIKA GOLD** 







# **ONIKA WHITE**













# **QUARTZITE BEIGE**

800X800MM







# **QUARTZITE LIGHT GREY**

800X800MM

RANDOM : 04 FACES







## **SHEPHIRE BIANCO**

800X800MM

RANDOM : 04 FACES

SHEPHIRE BIANCO



I





### **STATURIO NICE**











SIZE :

FINISH :

RANDOM : 04 FACES

### GL - 1055

# **STATURIO PARADISE**

800X800MM

GLOSSY







# **SUPRA WHITE**

800X800MM

RANDOM : 04 FACES







## **VENATO BINACO**

800X800MM







SIZE : 800X800MM

FINISH : GLOSSY

RANDOM : **03 FACES** 

# **ZEBRA WHITE**

GL - 1058