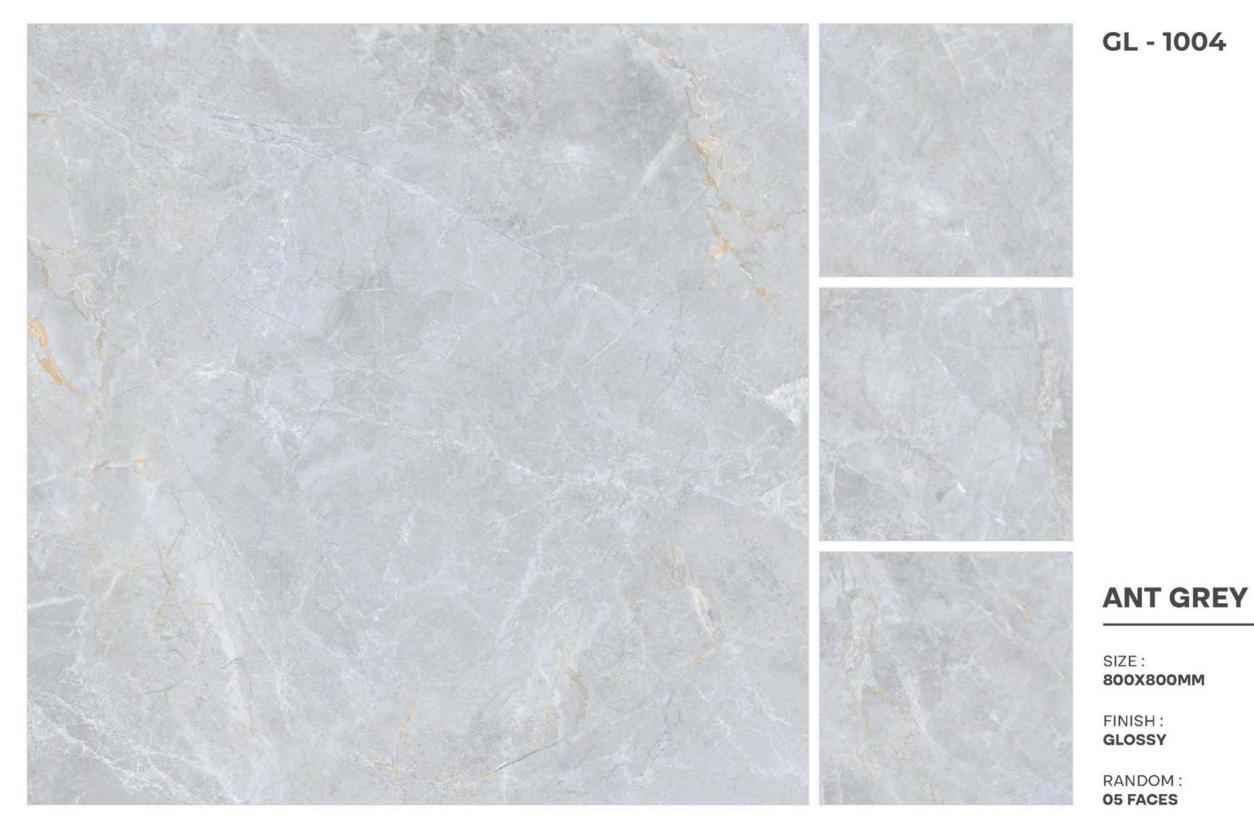

#### **ANT GREIGIO**

800X800MM

RANDOM : 05 FACES

RANDOM :

800X800MM

RANDOM : 04 FACES

800X800MM

SIZE :