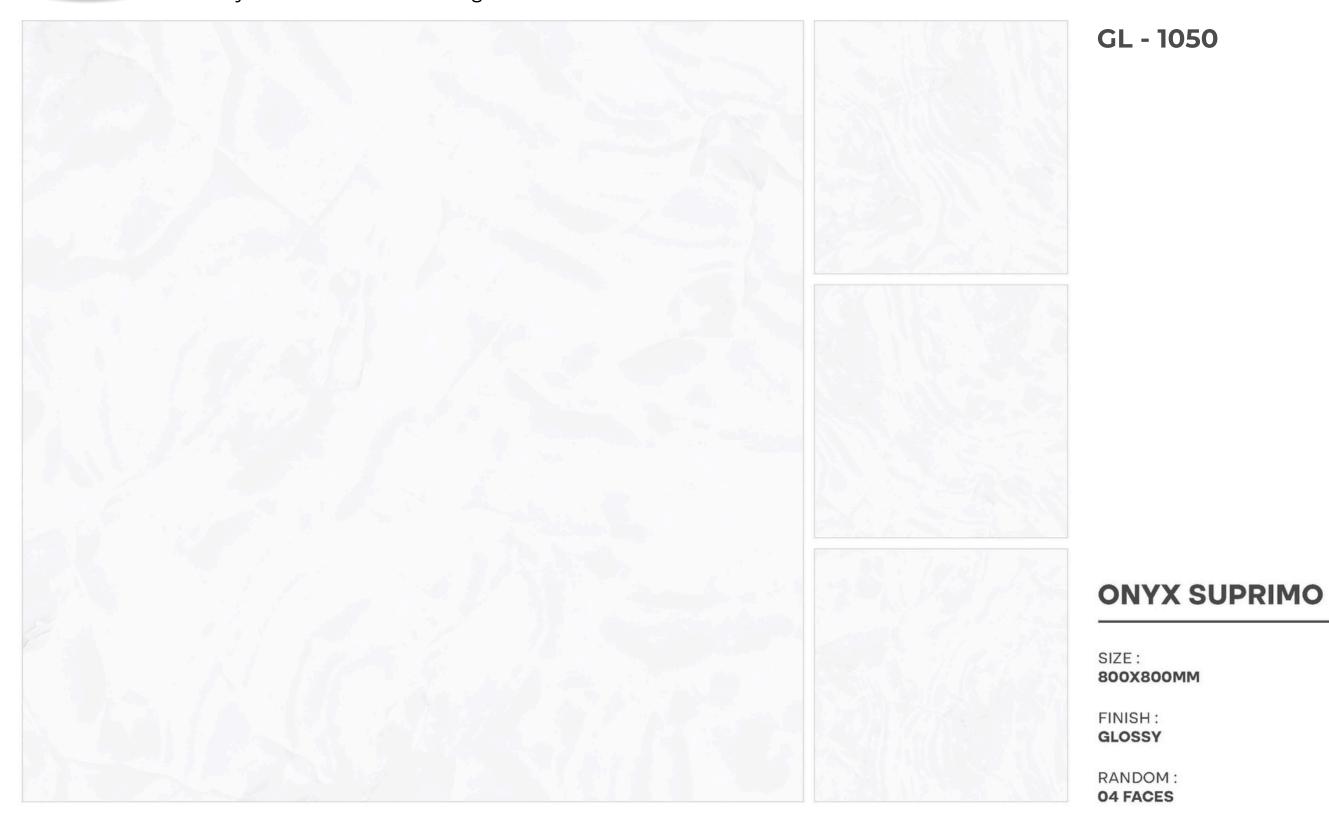

: GLOSSY

800X800MM

**ONYX SKYPER** 

SIZE :

**ONYX SKYPER** 







#### **OYSTER BIANCO**

800X800MM







800X800MM







#### **PERSION GOLD**

800X800MM







# **REAL STONE MOON**

800X800MM







# **STATUARIO STREAK**

STATUARIO STREAK



- Asterna





## **VERSACE BEIGE**

800X800MM









## **VERSACE GREY**

800X800MM







# **ETERNAL GREY**

800X800MM

RANDOM :

ETERNAL GREY



















FINISH :

GIRAFFE NATURAL

No.

3-7-



~











# LASSA WHITE







# **LIZER BEIGE**

800X800MM







# **LIZER BIANCO**

800X800MM







# MARBLE ARMANY CREMA



MARBLE ARMANY CREMA







# **MARBLE ARMANY WHITE**

800X800MM







## **NETRA BLANCO**







# **NORA GOLD**

800X800MM







# **ONIKA GOLD**

800X800MM

**ONIKA GOLD** 







# **ONIKA WHITE**













# **QUARTZITE BEIGE**

800X800MM







# **QUARTZITE LIGHT GREY**

800X800MM

RANDOM : 04 FACES







## **SHEPHIRE BIANCO**

800X800MM

RANDOM : 04 FACES

SHEPHIRE BIANCO



I





### **STATURIO NICE**











SIZE :

FINISH :

RANDOM : 04 FACES

### GL - 1055

# **STATURIO PARADISE**

800X800MM

GLOSSY







# **SUPRA WHITE**

800X800MM

RANDOM : 04 FACES







## **VENATO BINACO**

800X800MM







SIZE : 800X800MM

FINISH : GLOSSY

RANDOM : **03 FACES** 

# **ZEBRA WHITE**

GL - 1058