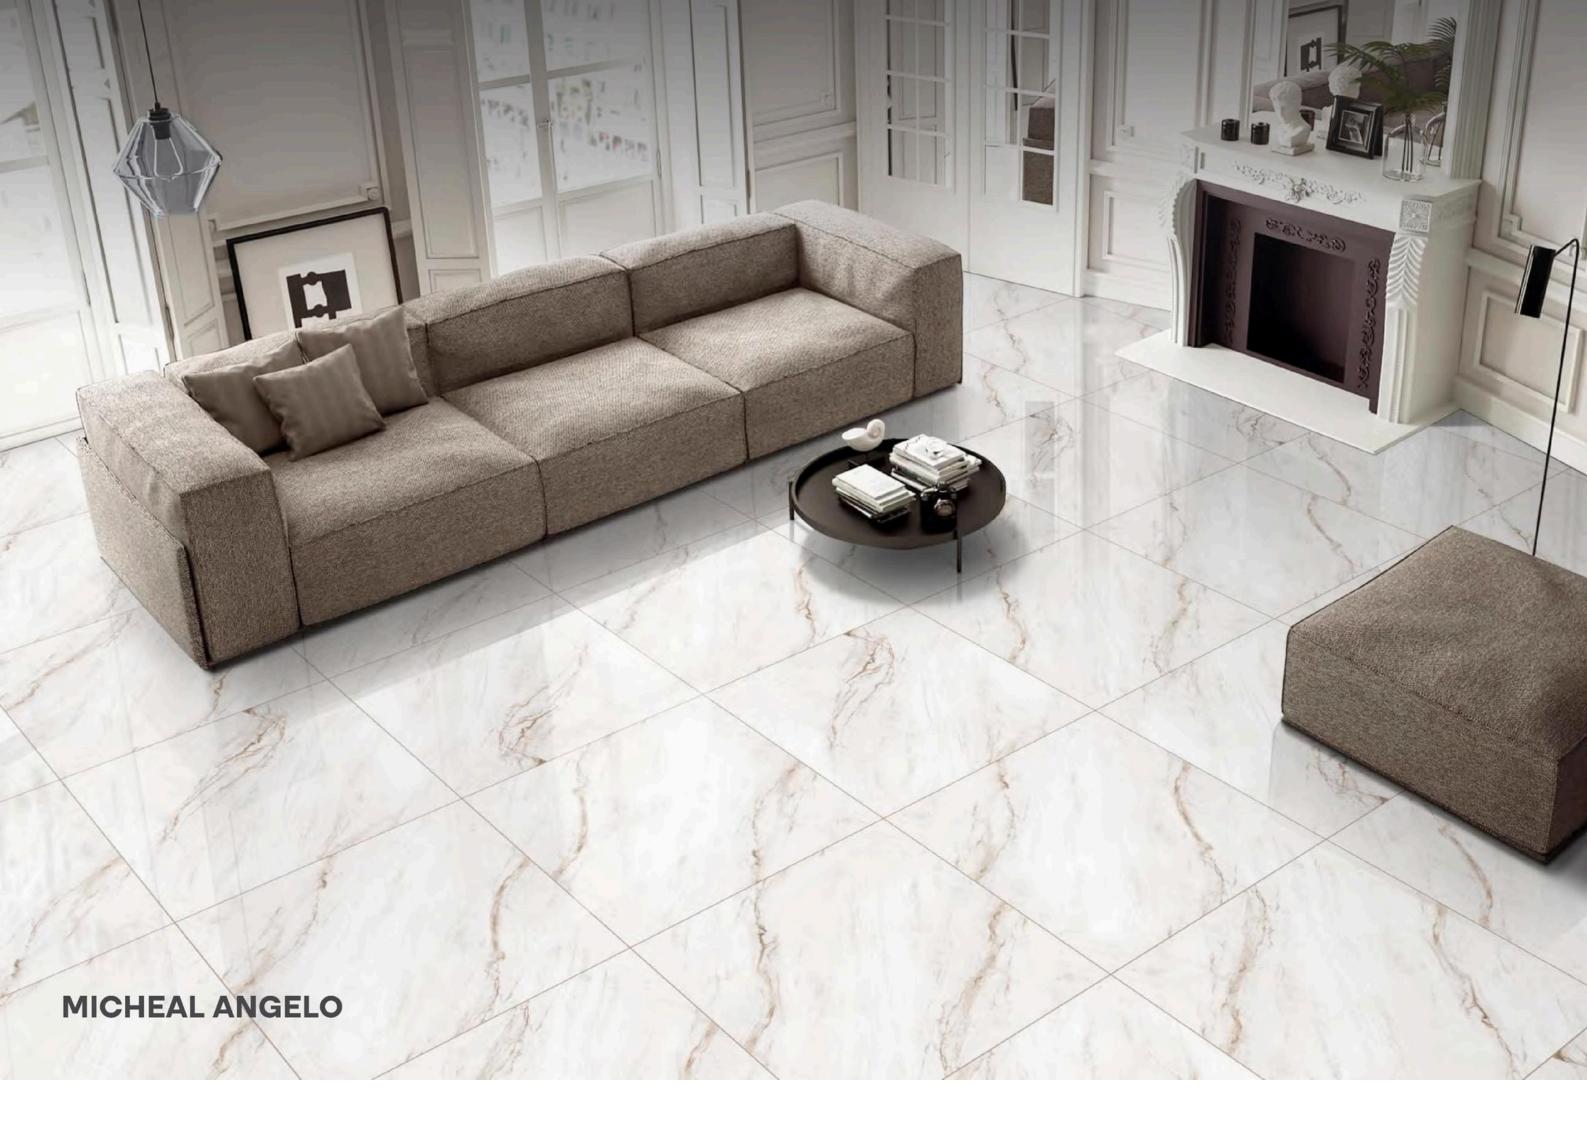

## **MICHEAL ANGELO**

800X800MM

RANDOM : 04 FACES

FINISH : GLOSSY

800X800MM

**ONYX SKYPER** 

SIZE :

**ONYX SKYPER** 