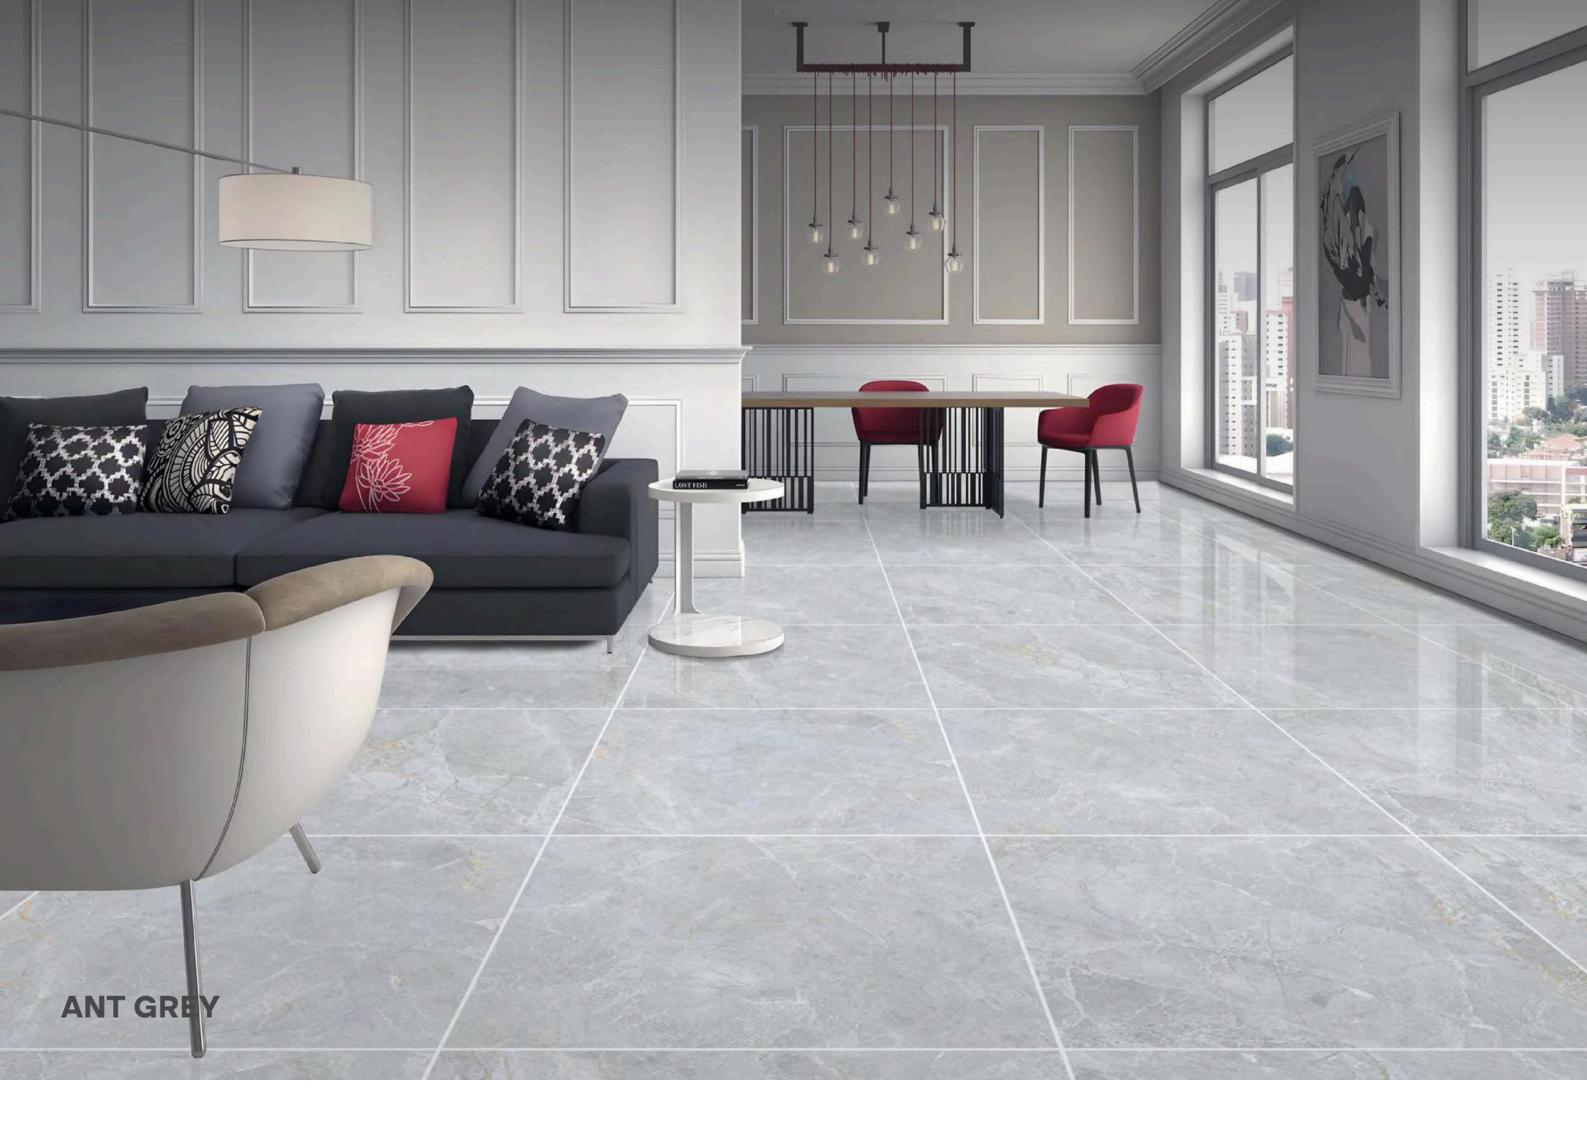

#### **ANT GREIGIO**

800X800MM

RANDOM : 05 FACES

RANDOM :

800X800MM

RANDOM : 04 FACES

800X800MM

SIZE :