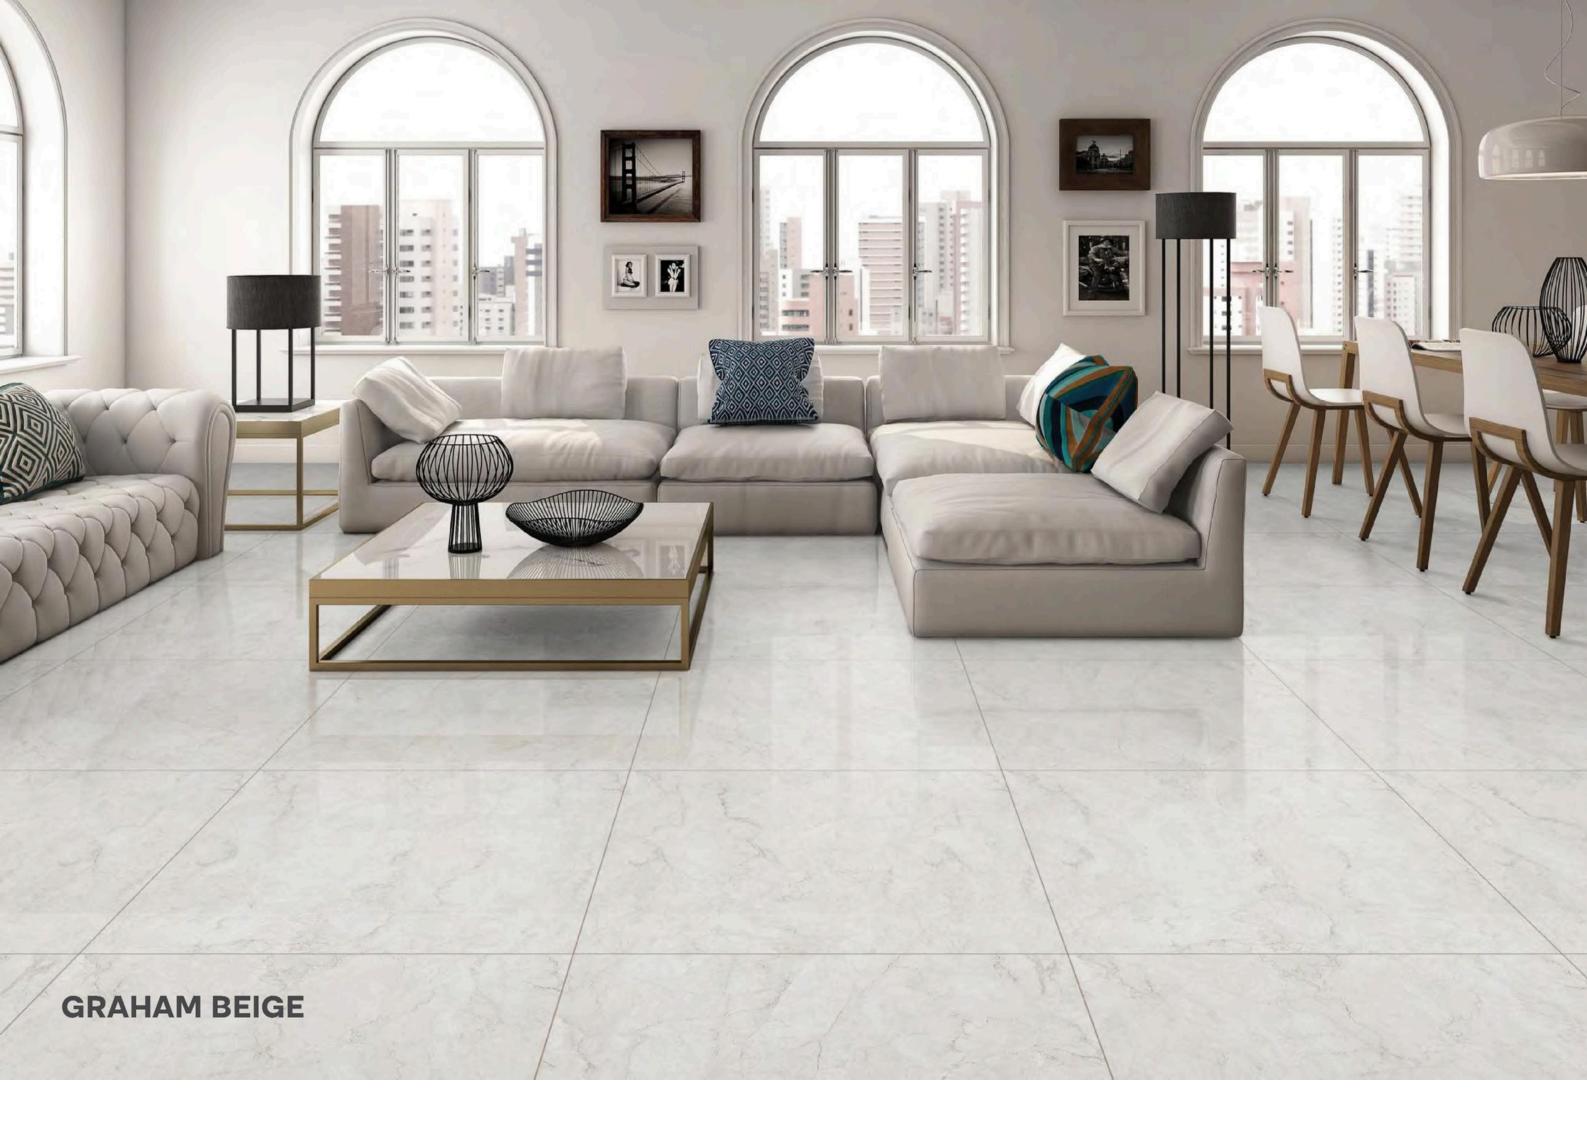

04 FACES

GL - 1010







RANDOM : 04 FACES

GLOSSY

800X800MM

FINISH :









#### **CARRARA STROM**

800X800MM









#### **DINOVA BIANCO**

800X800MM

RANDOM : **04 FACES** 







RANDOM : 04 FACES

### **DIOR WHITE**

GL - 1014







#### **ELIAS BIANCO**

800X800MM

RANDOM : 05 FACES







# **ELIAS CREMA**

800X800MM

ELIAS CREMA









# **AUTHENTIC BIANCO**

800X800MM

FINISH : GLOSSY

SIZE :







Luxury Premium Tiles & flooring



SIZE : 800X800MM

FINISH : GLOSSY

RANDOM : 04 FACES

# CALACATTA SYMPHONY

GL - 1018







# **CALCATTA BORGHINI**

800X800MM







RANDOM : **06 FACES** 

800X800MM







RANDOM : **06 FACES** 

800X800MM

FINISH :







## **GLAM BEIGE**

800X800MM







#### **GLAM BIANCO**

#### 800X800MM







#### **GRAHAM BEIGE**

800X800MM







#### **GRAHAM GREY**

800X800MM







# **KING STATUARIO**

800X800MM







www.lonixceramica.in

## GL - 1027

## **MICHEAL ANGELO**

800X800MM







RANDOM : 04 FACES

FINISH : GLOSSY

800X800MM

**ONYX SKYPER** 

SIZE :

**ONYX SKYPER** 







#### **OYSTER BIANCO**

800X800MM







800X800MM







#### **PERSION GOLD**

800X800MM







# **REAL STONE MOON**

800X800MM







# **STATUARIO STREAK**

STATUARIO STREAK



- Asterna





## **VERSACE BEIGE**

800X800MM









## **VERSACE GREY**

800X800MM







# **ETERNAL GREY**

800X800MM

RANDOM :

ETERNAL GREY



















FINISH :

GIRAFFE NATURAL

No.

3-7-



~











# LASSA WHITE







# **LIZER BEIGE**

800X800MM







# **LIZER BIANCO**

800X800MM







# MARBLE ARMANY CREMA



MARBLE ARMANY CREMA