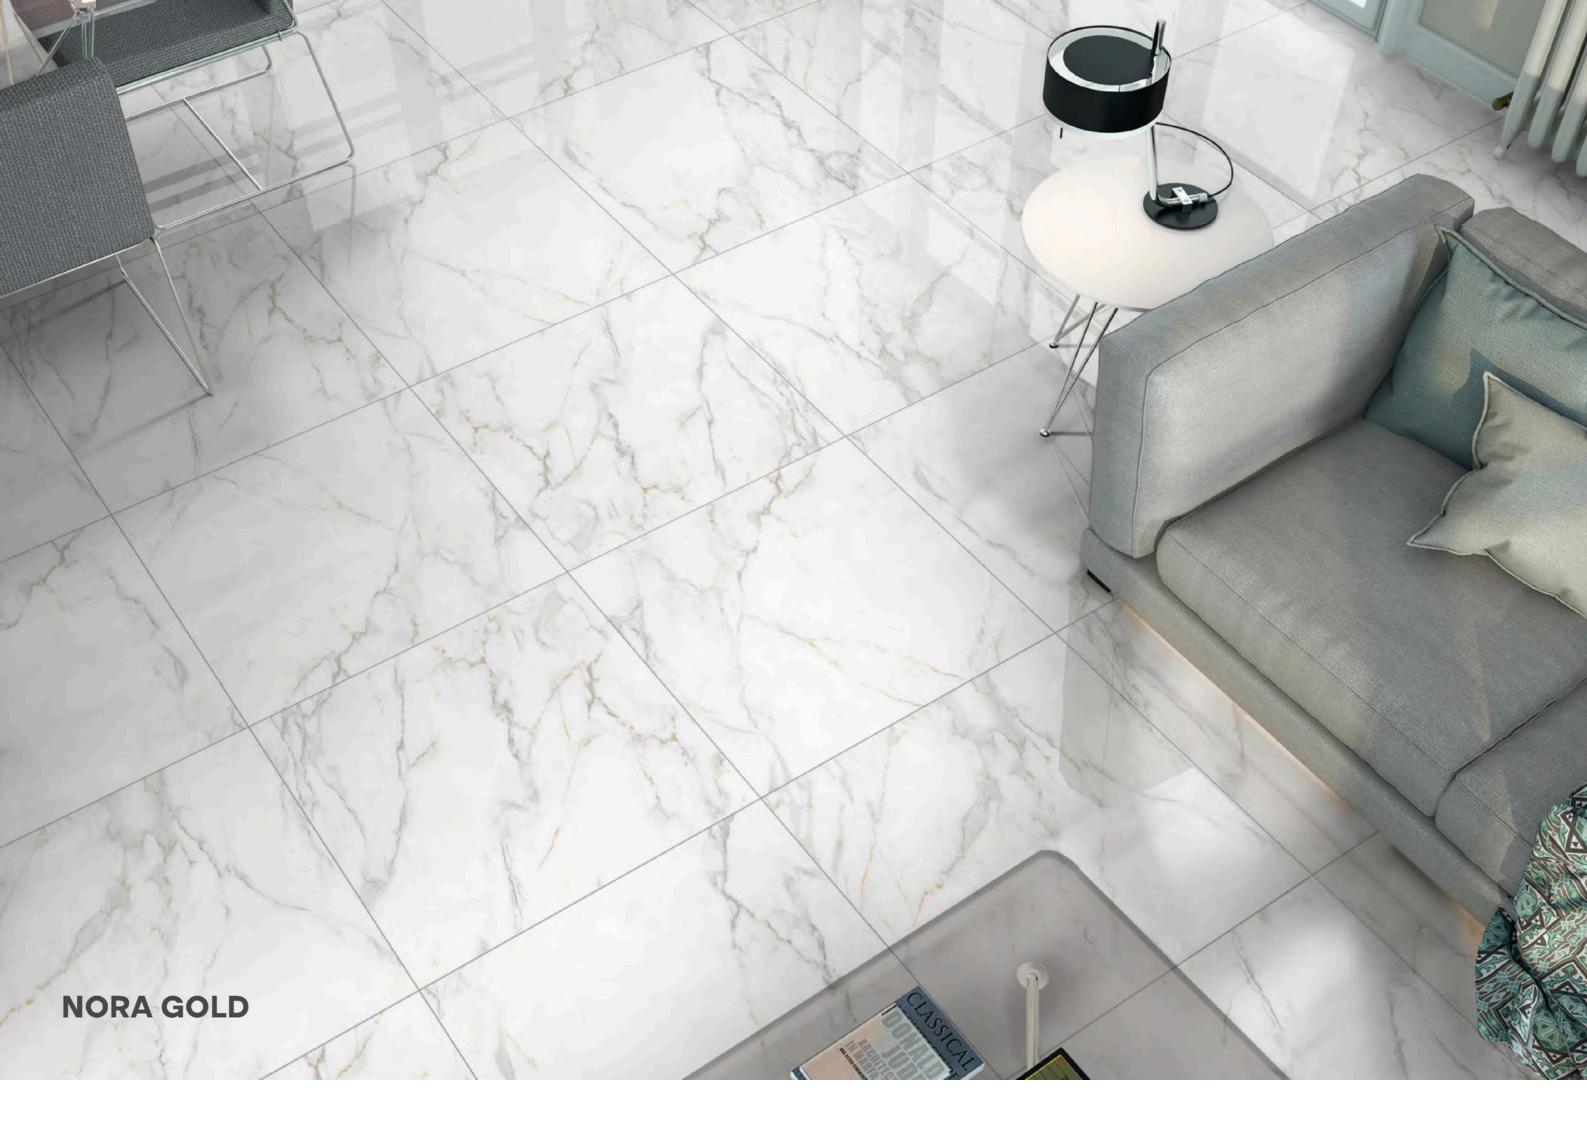

## GL - 1027

## **MICHEAL ANGELO**

800X800MM







RANDOM : 04 FACES

FINISH : GLOSSY

800X800MM

**ONYX SKYPER** 

SIZE :

**ONYX SKYPER** 







#### **OYSTER BIANCO**

800X800MM







800X800MM







#### **PERSION GOLD**

800X800MM







# **REAL STONE MOON**

800X800MM







# **STATUARIO STREAK**

STATUARIO STREAK



- Asterna





## **VERSACE BEIGE**

800X800MM









## **VERSACE GREY**

800X800MM







# **ETERNAL GREY**

800X800MM

RANDOM :

ETERNAL GREY



















FINISH :

GIRAFFE NATURAL

No.

3-7-



~











# LASSA WHITE







# **LIZER BEIGE**

800X800MM







# **LIZER BIANCO**

800X800MM







# MARBLE ARMANY CREMA



MARBLE ARMANY CREMA







# **MARBLE ARMANY WHITE**

800X800MM







## **NETRA BLANCO**







# **NORA GOLD**

800X800MM







# **ONIKA GOLD**

800X800MM

**ONIKA GOLD** 







# **ONIKA WHITE**













# **QUARTZITE BEIGE**

800X800MM







# **QUARTZITE LIGHT GREY**

800X800MM

RANDOM : 04 FACES







## **SHEPHIRE BIANCO**

800X800MM

RANDOM : 04 FACES

SHEPHIRE BIANCO



I





### **STATURIO NICE**











SIZE :

FINISH :

RANDOM : 04 FACES

### GL - 1055

# **STATURIO PARADISE**

800X800MM

GLOSSY







# **SUPRA WHITE**

800X800MM

RANDOM : 04 FACES







## **VENATO BINACO**

800X800MM







SIZE : 800X800MM

FINISH : GLOSSY

RANDOM : **03 FACES** 

# **ZEBRA WHITE**

GL - 1058