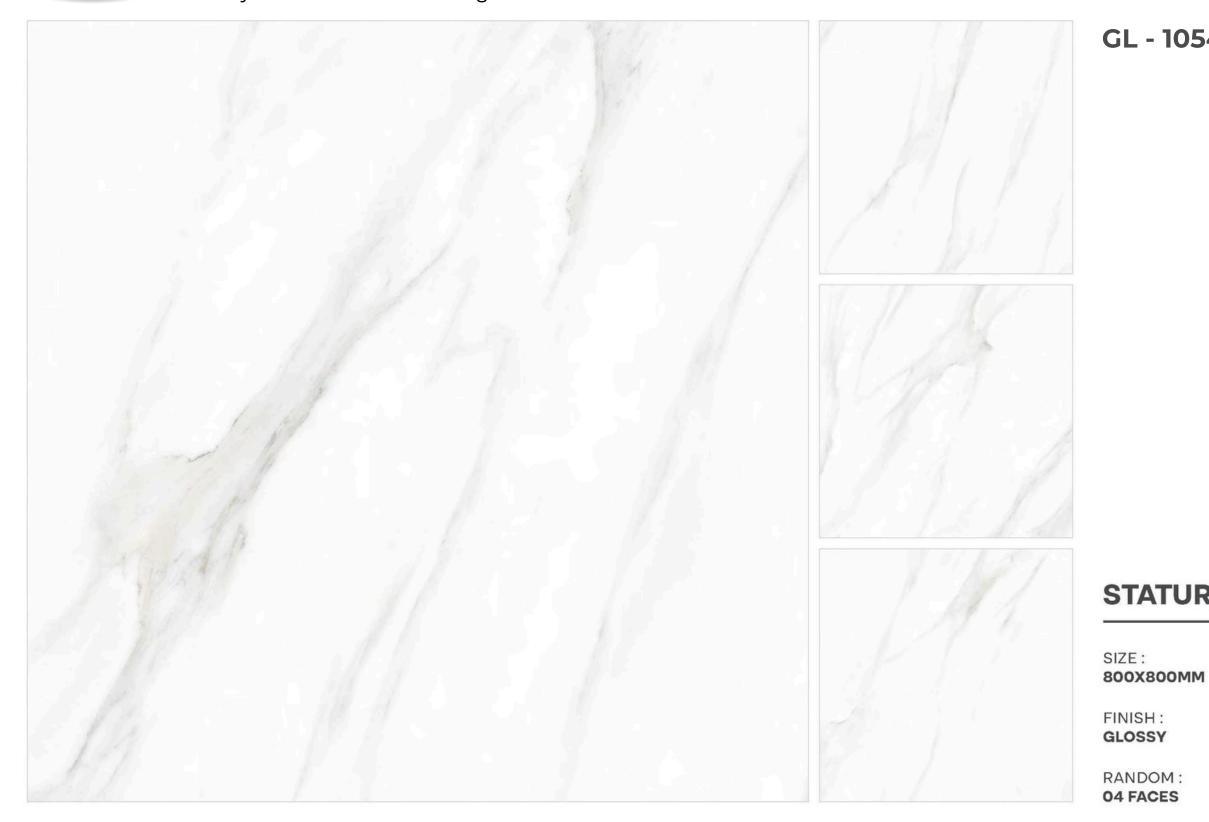

### **STATURIO NICE**

SIZE :

FINISH :

RANDOM : 04 FACES

### GL - 1055

FINISH : GLOSSY