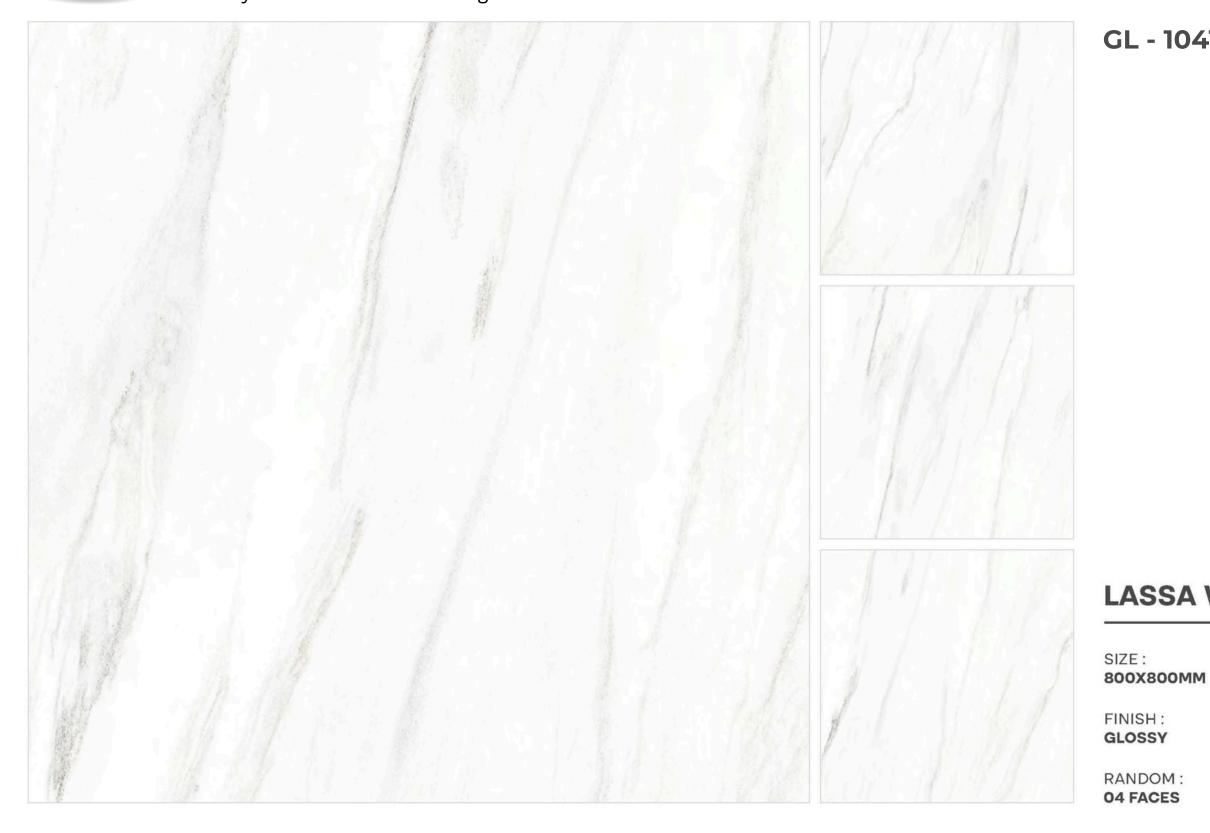

800X800MM

FINISH :







## **GLAM BEIGE**

800X800MM







#### **GLAM BIANCO**

#### 800X800MM







#### **GRAHAM BEIGE**

800X800MM







#### **GRAHAM GREY**

800X800MM







# **KING STATUARIO**

800X800MM







www.lonixceramica.in

## GL - 1027

## **MICHEAL ANGELO**

800X800MM







RANDOM : 04 FACES

FINISH : GLOSSY

800X800MM

**ONYX SKYPER** 

SIZE :

**ONYX SKYPER** 







#### **OYSTER BIANCO**

800X800MM







800X800MM







#### **PERSION GOLD**

800X800MM







# **REAL STONE MOON**

800X800MM







# **STATUARIO STREAK**

STATUARIO STREAK



- Asterna





## **VERSACE BEIGE**

800X800MM









## **VERSACE GREY**

800X800MM







# **ETERNAL GREY**

800X800MM

RANDOM :

ETERNAL GREY



















FINISH :

GIRAFFE NATURAL

No.

3-7-



~











# LASSA WHITE







# **LIZER BEIGE**

800X800MM







# **LIZER BIANCO**

800X800MM







# MARBLE ARMANY CREMA



MARBLE ARMANY CREMA







# **MARBLE ARMANY WHITE**

800X800MM







## **NETRA BLANCO**







# **NORA GOLD**

800X800MM







# **ONIKA GOLD**

800X800MM

**ONIKA GOLD** 







# **ONIKA WHITE**













# **QUARTZITE BEIGE**

800X800MM







# **QUARTZITE LIGHT GREY**

800X800MM

RANDOM : 04 FACES







## **SHEPHIRE BIANCO**

800X800MM

RANDOM : 04 FACES

SHEPHIRE BIANCO



I





### **STATURIO NICE**











SIZE :

FINISH :

RANDOM : 04 FACES

### GL - 1055

# **STATURIO PARADISE**

800X800MM

GLOSSY







# **SUPRA WHITE**

800X800MM

RANDOM : 04 FACES







## **VENATO BINACO**

800X800MM







SIZE : 800X800MM

FINISH : GLOSSY

RANDOM : **03 FA