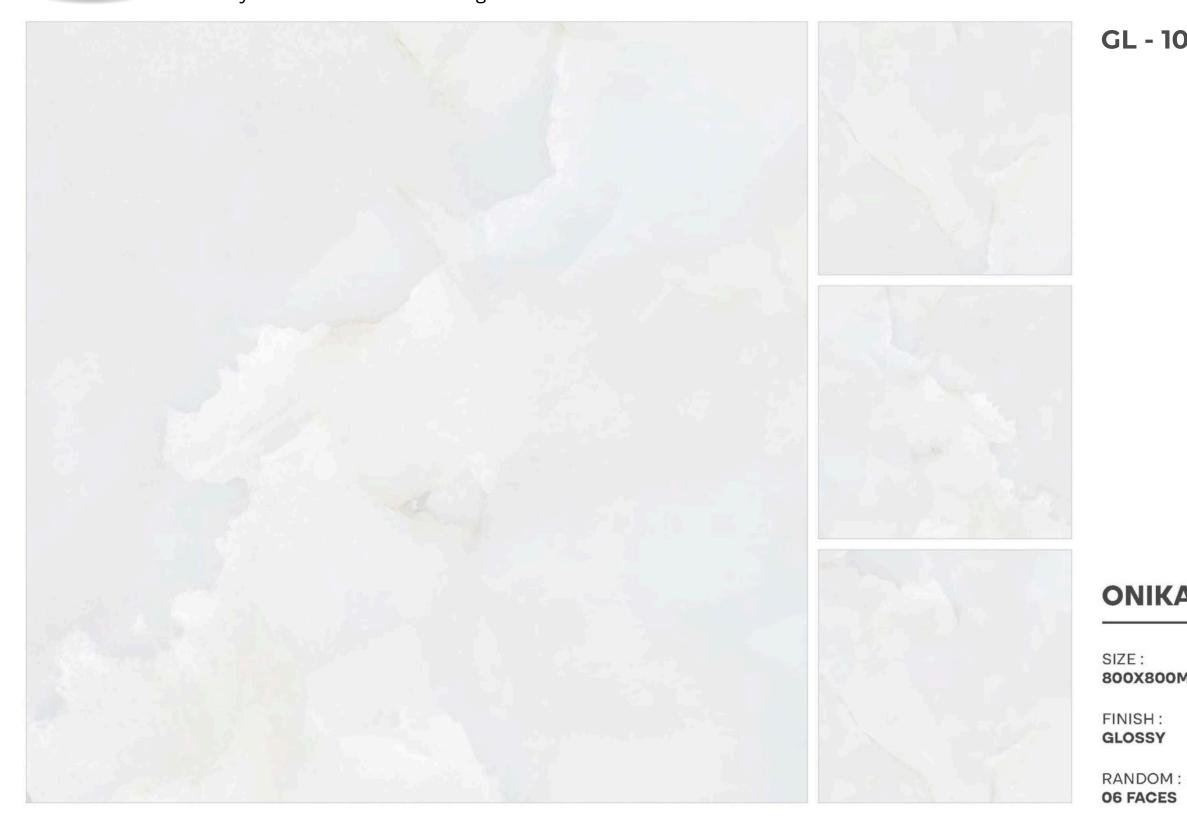

RANDOM : 04 FACES

FINISH : GLOSSY

800X800MM

**ONYX SKYPER** 

SIZE :

**ONYX SKYPER** 







#### **OYSTER BIANCO**

800X800MM







800X800MM







#### **PERSION GOLD**

800X800MM







# **REAL STONE MOON**

800X800MM







# **STATUARIO STREAK**

STATUARIO STREAK



- Asterna





## **VERSACE BEIGE**

800X800MM









## **VERSACE GREY**

800X800MM







# **ETERNAL GREY**

800X800MM

RANDOM :

ETERNAL GREY



















FINISH :

GIRAFFE NATURAL

No.

3-7-



~











# LASSA WHITE







# **LIZER BEIGE**

800X800MM







# **LIZER BIANCO**

800X800MM







# MARBLE ARMANY CREMA



MARBLE ARMANY CREMA







# **MARBLE ARMANY WHITE**

800X800MM







## **NETRA BLANCO**







# **NORA GOLD**

800X800MM







# **ONIKA GOLD**

800X800MM

**ONIKA GOLD** 







# **ONIKA WHITE**













# **QUARTZITE BEIGE**

800X800MM







# **QUARTZITE LIGHT GREY**

800X800MM

RANDOM : 04 FACES







## **SHEPHIRE BIANCO**

800X800MM

RANDOM : 04 FACES

SHEPHIRE BIANCO



I





### **STATURIO NICE**











SIZE :

FINISH :

RANDOM : 04 FACES

### GL - 1055

# **STATURIO PARADISE**

800X800MM

GLOSSY







# **SUPRA WHITE**

800X800MM

RANDOM : 04 FACES







## **VENATO BINACO**

800X800MM







SIZE : 800X800MM

FINISH : GLOSSY

RANDOM : **03 FACES** 

# **ZEBRA WHITE**

GL - 1058