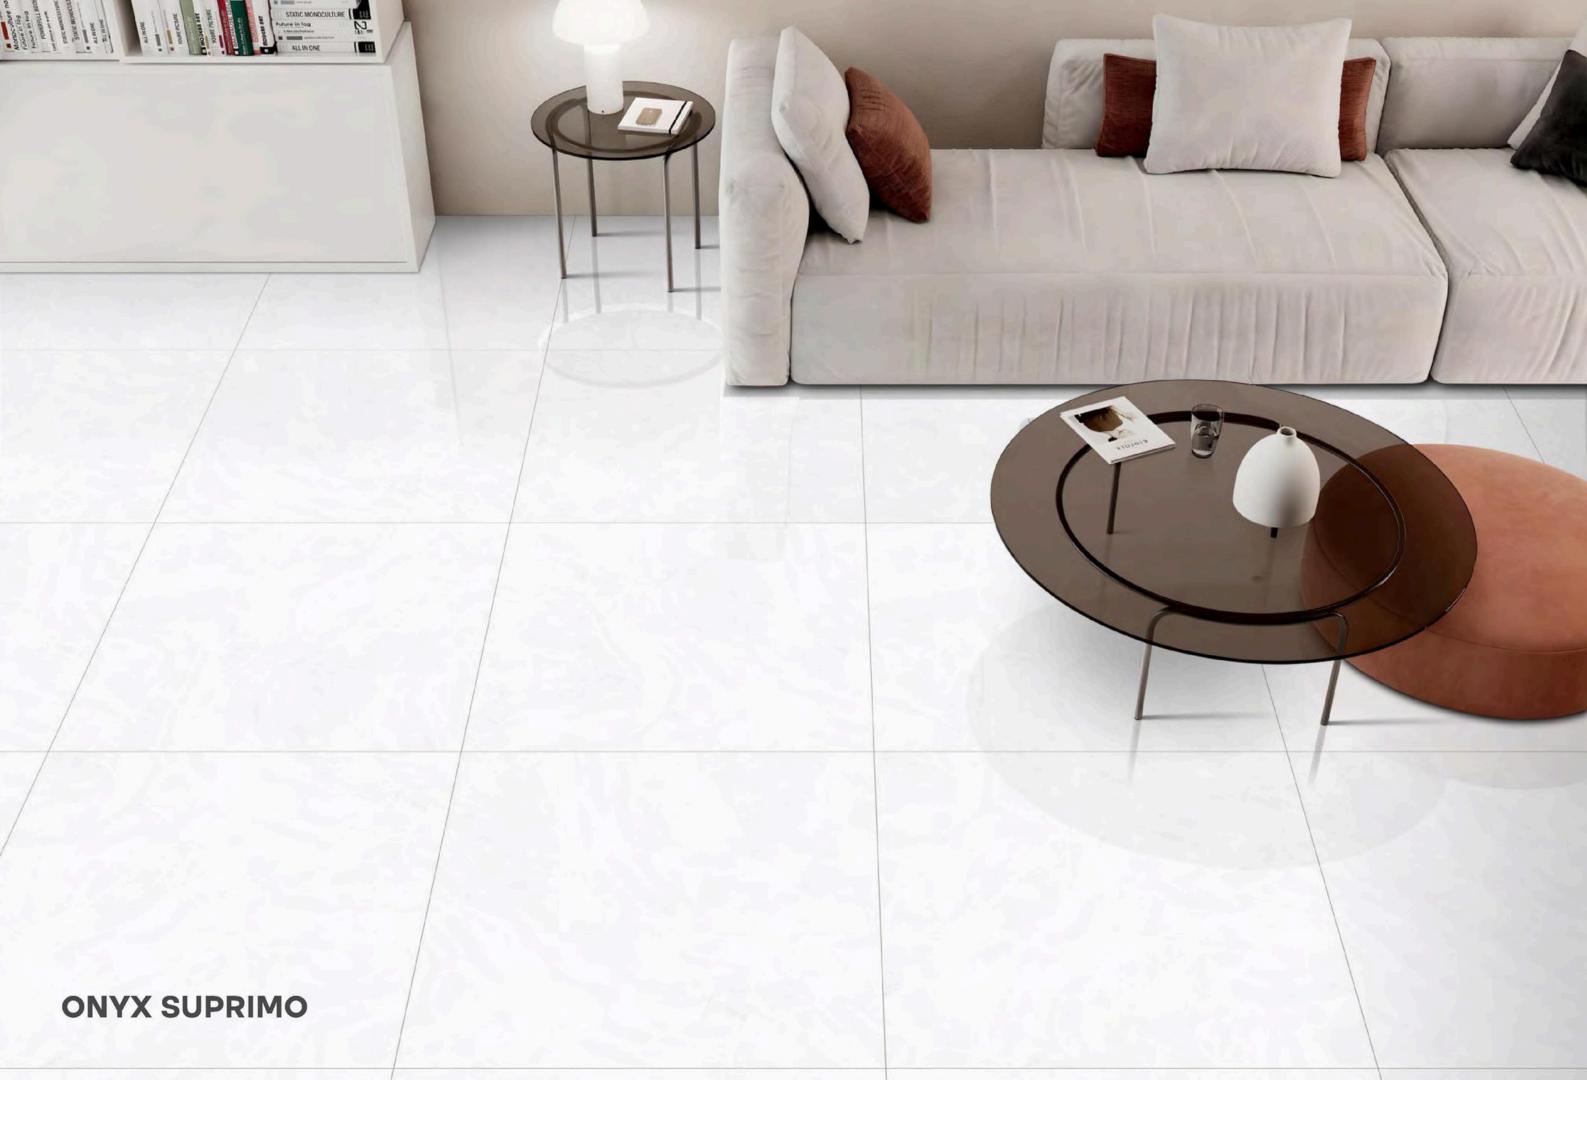

GLOSSY

800X800MM

**ONYX SKYPER** 

SIZE :

**ONYX SKYPER** 







#### **OYSTER BIANCO**

800X800MM







800X800MM







#### **PERSION GOLD**

800X800MM







# **REAL STONE MOON**

800X800MM







# **STATUARIO STREAK**

STATUARIO STREAK



- Asterna





## **VERSACE BEIGE**

800X800MM









## **VERSACE GREY**

800X800MM







# **ETERNAL GREY**

800X800MM

RANDOM :

ETERNAL GREY



















FINISH :

GIRAFFE NATURAL

No.

3-7-



~











# LASSA WHITE







# **LIZER BEIGE**

800X800MM







# **LIZER BIANCO**

800X800MM







# MARBLE ARMANY CREMA



MARBLE ARMANY CREMA







# **MARBLE ARMANY WHITE**

800X800MM







## **NETRA BLANCO**







# **NORA GOLD**

800X800MM







# **ONIKA GOLD**

800X800MM

**ONIKA GOLD** 







# **ONIKA WHITE**













# **QUARTZITE BEIGE**

800X800MM







# **QUARTZITE LIGHT GREY**

800X800MM

RANDOM : 04 FACES







## **SHEPHIRE BIANCO**

800X800MM

RANDOM : 04 FACES

SHEPHIRE BIANCO



I





### **STATURIO NICE**











SIZE :

FINISH :

RANDOM : 04 FACES

### GL - 1055

# **STATURIO PARADISE**

800X800MM

GLOSSY







# **SUPRA WHITE**

800X800MM

RANDOM : 04 FACES







## **VENATO BINACO**

800X800MM







SIZE : 800X800MM

FINISH : GLOSSY

RANDOM : **03 FACES** 

# **ZEBRA WHITE**

GL - 1058