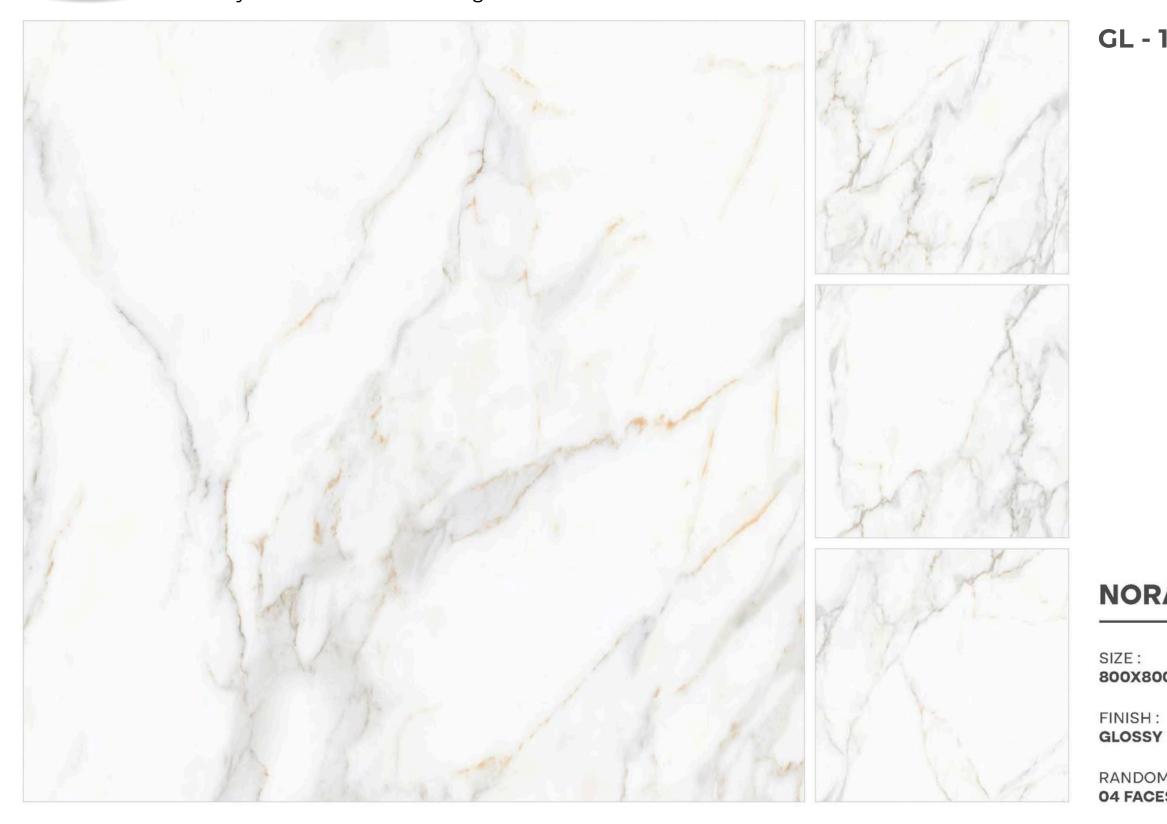

MM







www.lonixceramica.in

## GL - 1027

## **MICHEAL ANGELO**

800X800MM







RANDOM : 04 FACES

FINISH : GLOSSY

800X800MM

**ONYX SKYPER** 

SIZE :

**ONYX SKYPER** 







#### **OYSTER BIANCO**

800X800MM







800X800MM







#### **PERSION GOLD**

800X800MM







# **REAL STONE MOON**

800X800MM







# **STATUARIO STREAK**

STATUARIO STREAK



- Asterna





## **VERSACE BEIGE**

800X800MM









## **VERSACE GREY**

800X800MM







# **ETERNAL GREY**

800X800MM

RANDOM :

ETERNAL GREY



















FINISH :

GIRAFFE NATURAL

No.

3-7-



~











# LASSA WHITE







# **LIZER BEIGE**

800X800MM







# **LIZER BIANCO**

800X800MM







# MARBLE ARMANY CREMA



MARBLE ARMANY CREMA







# **MARBLE ARMANY WHITE**

800X800MM







## **NETRA BLANCO**







# **NORA GOLD**

800X800MM







# **ONIKA GOLD**

800X800MM

**ONIKA GOLD** 







# **ONIKA WHITE**













# **QUARTZITE BEIGE**

800X800MM







# **QUARTZITE LIGHT GREY**

800X800MM

RANDOM : 04 FACES







## **SHEPHIRE BIANCO**

800X800MM

RANDOM : 04 FACES

SHEPHIRE BIANCO



I





### **STATURIO NICE**











SIZE :

FINISH :

RANDOM : 04 FACES

### GL - 1055

# **STATURIO PARADISE**

800X800MM

GLOSSY







# **SUPRA WHITE**

800X800MM

RANDOM : 04 FACES







## **VENATO BINACO**

800X800MM







SIZE : 800X800MM

FINISH : GLOSSY

RANDOM : **03 FACES** 

# **ZEBRA WHITE**

GL - 1058