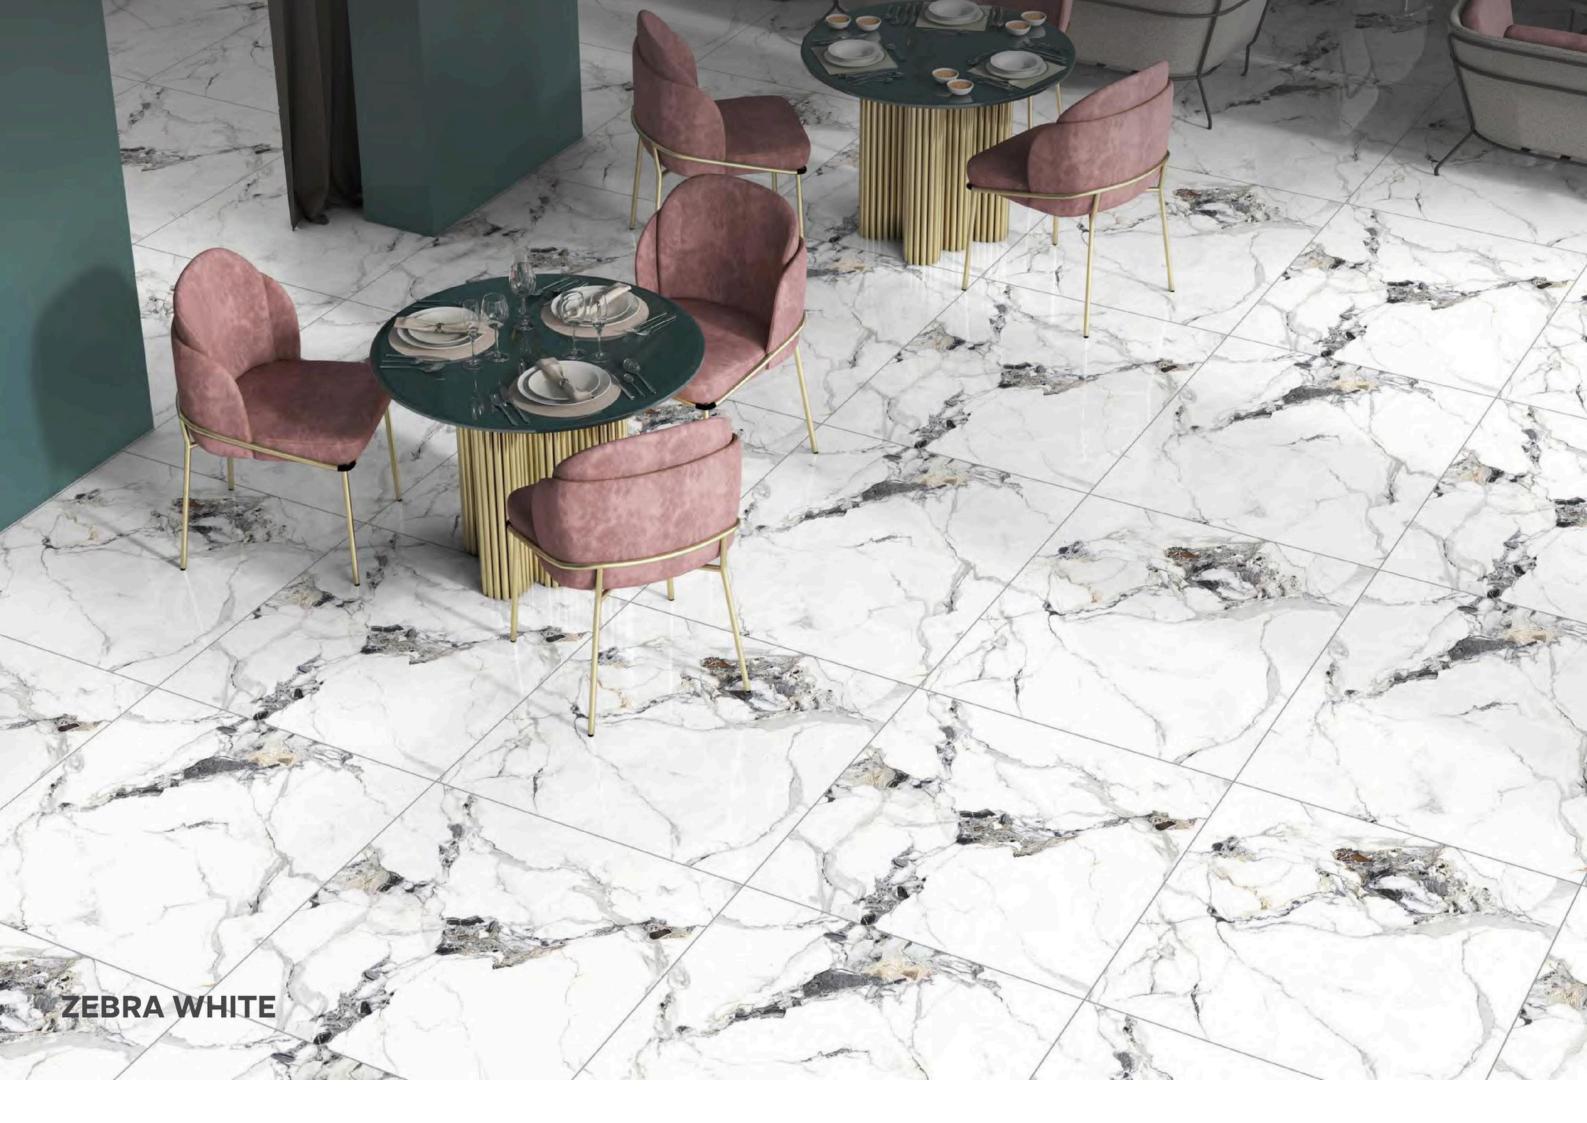

**

800X800MM







# **LIZER BIANCO**

800X800MM







# MARBLE ARMANY CREMA



MARBLE ARMANY CREMA







# **MARBLE ARMANY WHITE**

800X800MM







## **NETRA BLANCO**







# **NORA GOLD**

800X800MM







# **ONIKA GOLD**

800X800MM

**ONIKA GOLD** 







# **ONIKA WHITE**













# **QUARTZITE BEIGE**

800X800MM







# **QUARTZITE LIGHT GREY**

800X800MM

RANDOM : 04 FACES







## **SHEPHIRE BIANCO**

800X800MM

RANDOM : 04 FACES

SHEPHIRE BIANCO



I





### **STATURIO NICE**











SIZE :

FINISH :

RANDOM : 04 FACES

### GL - 1055

# **STATURIO PARADISE**

800X800MM

GLOSSY







# **SUPRA WHITE**

800X800MM

RANDOM : 04 FACES







## **VENATO BINACO**

800X800MM







SIZE : 800X800MM

FINISH : GLOSSY

RANDOM : **03 FACES** 

# **ZEBRA WHITE**

GL - 1058