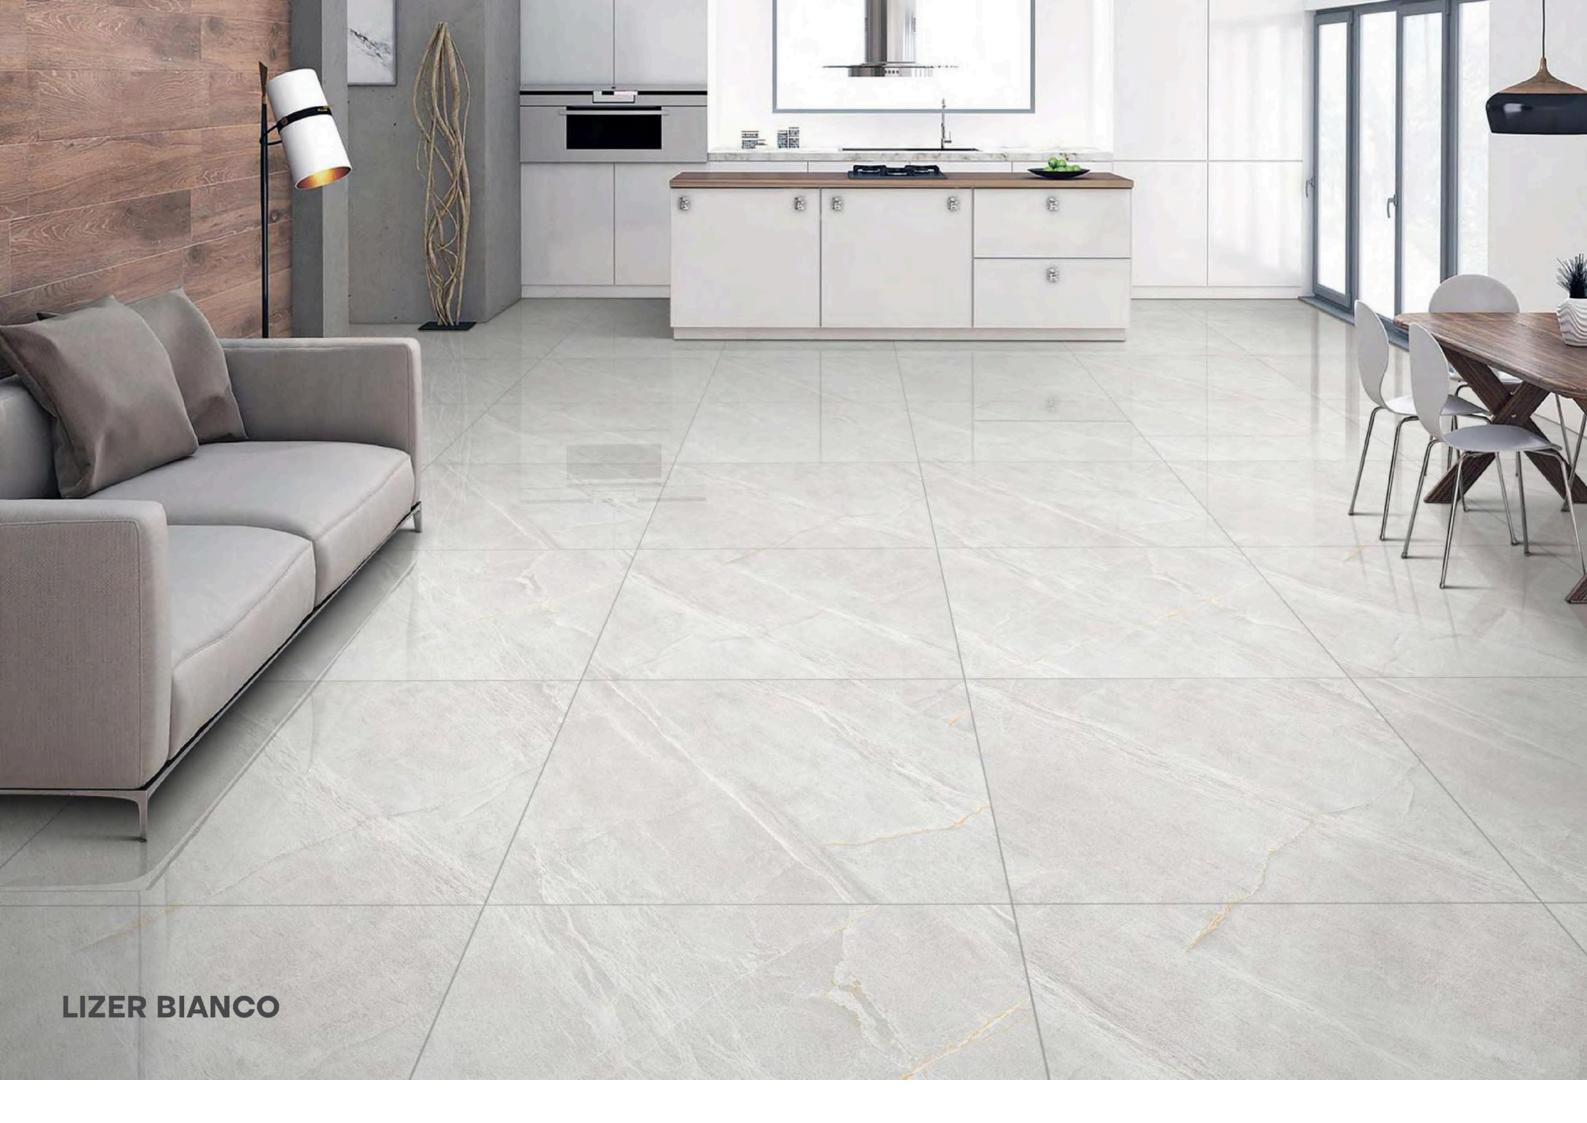

# 800X800MM







#### **GRAHAM BEIGE**

800X800MM







#### **GRAHAM GREY**

800X800MM







# **KING STATUARIO**

800X800MM







www.lonixceramica.in

## GL - 1027

## **MICHEAL ANGELO**

800X800MM







RANDOM : 04 FACES

FINISH : GLOSSY

800X800MM

**ONYX SKYPER** 

SIZE :

**ONYX SKYPER** 







#### **OYSTER BIANCO**

800X800MM







800X800MM







#### **PERSION GOLD**

800X800MM







# **REAL STONE MOON**

800X800MM







# **STATUARIO STREAK**

STATUARIO STREAK



- Asterna





## **VERSACE BEIGE**

800X800MM









## **VERSACE GREY**

800X800MM







# **ETERNAL GREY**

800X800MM

RANDOM :

ETERNAL GREY



















FINISH :

GIRAFFE NATURAL

No.

3-7-



~











# LASSA WHITE







# **LIZER BEIGE**

800X800MM







# **LIZER BIANCO**

800X800MM







# MARBLE ARMANY CREMA



MARBLE ARMANY CREMA







# **MARBLE ARMANY WHITE**

800X800MM







## **NETRA BLANCO**







# **NORA GOLD**

800X800MM







# **ONIKA GOLD**

800X800MM

**ONIKA GOLD** 







# **ONIKA WHITE**













# **QUARTZITE BEIGE**

800X800MM







# **QUARTZITE LIGHT GREY**

800X800MM

RANDOM : 04 FACES







## **SHEPHIRE BIANCO**

800X800MM

RANDOM : 04 FACES

SHEPHIRE BIANCO



I





### **STATURIO NICE**











SIZE :

FINISH :

RANDOM : 04 FACES

### GL - 1055

# **STATURIO PARADISE**

800X800MM

GLOSSY







# **SUPRA WHITE**

800X800MM

RANDOM : 04 FACES







## **VENATO BINACO**

800X800MM







SIZE : 800X800MM

FINISH : GLOSSY

RANDOM : **03 FACES** 

# **ZEBRA WHITE**

GL - 1058