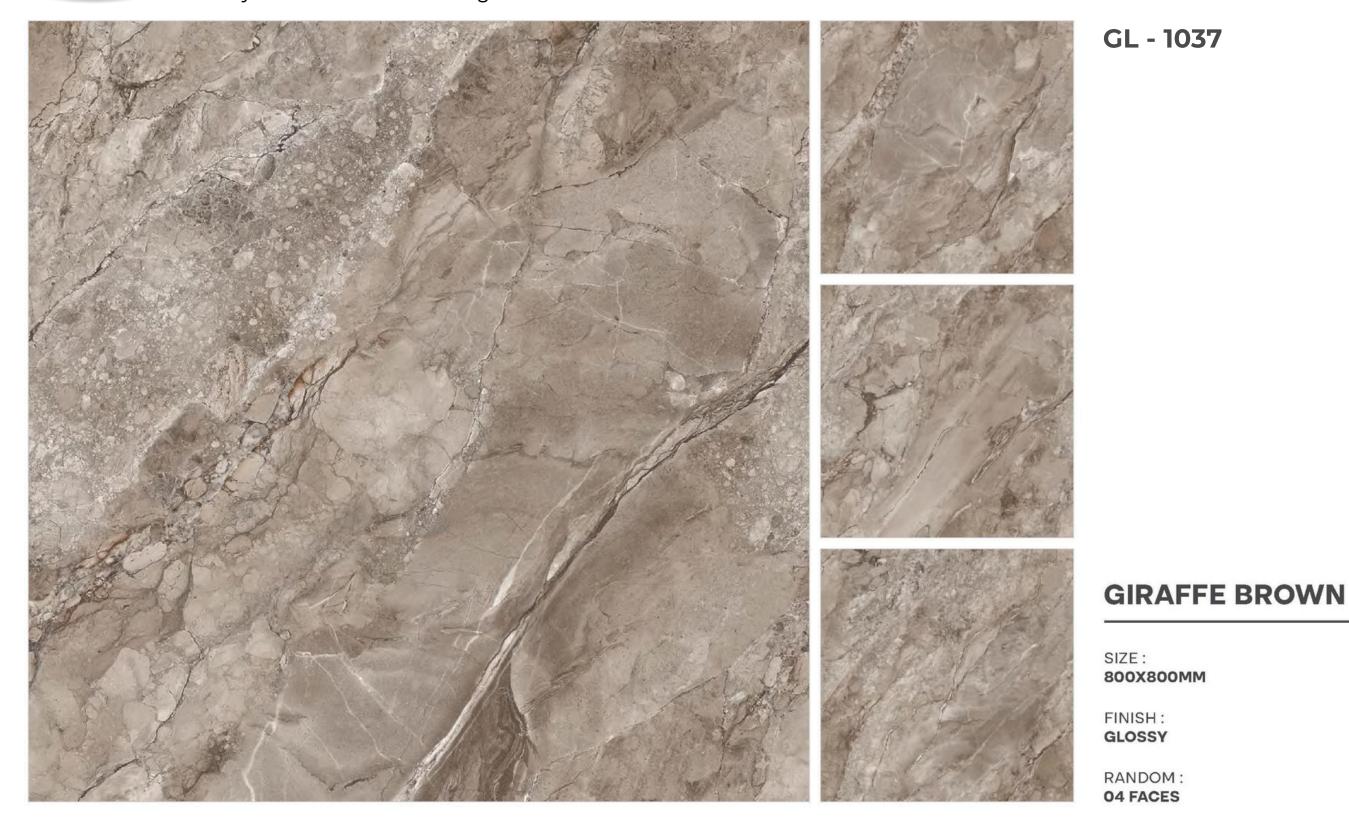

# **ETERNAL GREY**

800X800MM

RANDOM :

ETERNAL GREY

FINISH :

GIRAFFE NATURAL

No.

3-7-