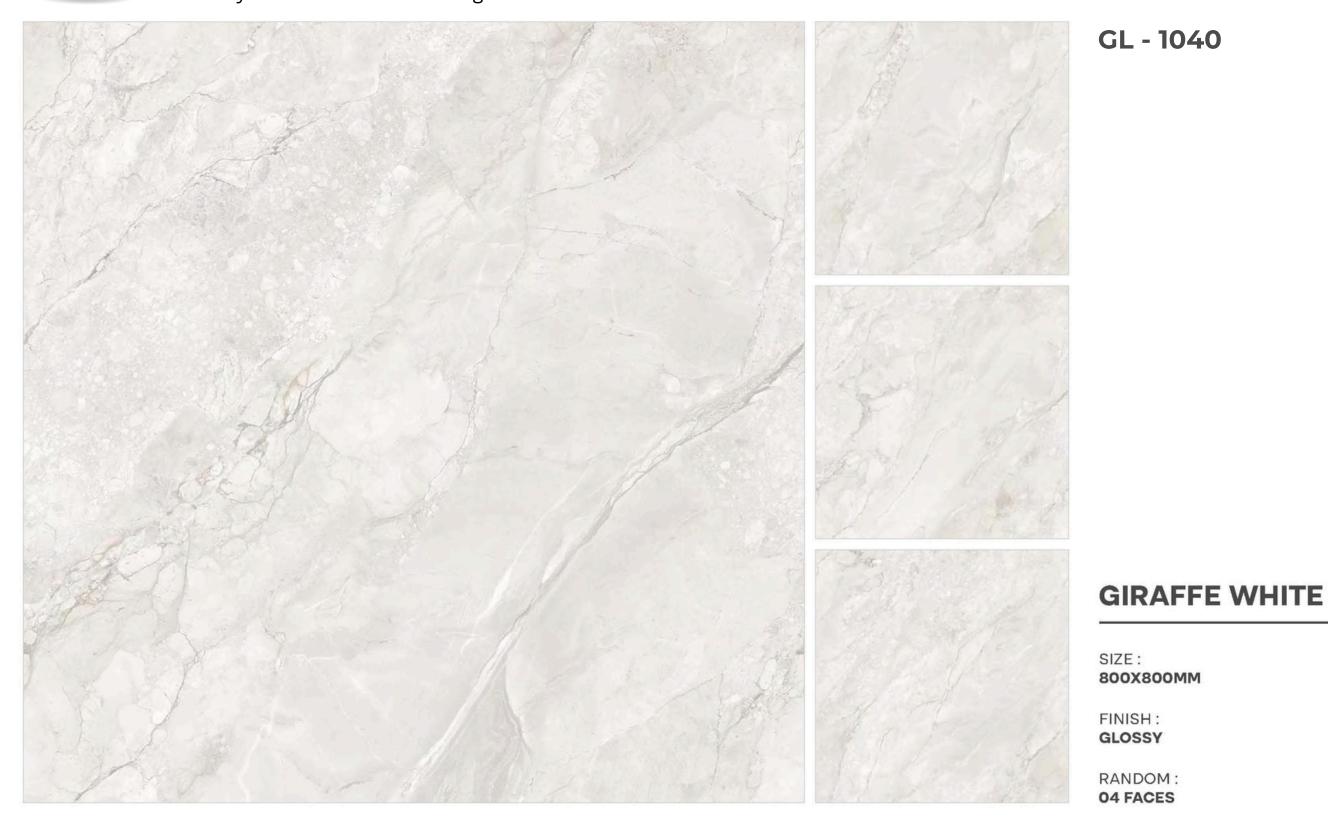

CES** 

800X800MM

FINISH :







## **GLAM BEIGE**

800X800MM







#### **GLAM BIANCO**

#### 800X800MM







#### **GRAHAM BEIGE**

800X800MM







#### **GRAHAM GREY**

800X800MM







# **KING STATUARIO**

800X800MM







www.lonixceramica.in

## GL - 1027

## **MICHEAL ANGELO**

800X800MM







RANDOM : 04 FACES

FINISH : GLOSSY

800X800MM

**ONYX SKYPER** 

SIZE :

**ONYX SKYPER** 







#### **OYSTER BIANCO**

800X800MM







800X800MM







#### **PERSION GOLD**

800X800MM







# **REAL STONE MOON**

800X800MM







# **STATUARIO STREAK**

STATUARIO STREAK



- Asterna





## **VERSACE BEIGE**

800X800MM









## **VERSACE GREY**

800X800MM







# **ETERNAL GREY**

800X800MM

RANDOM :

ETERNAL GREY



















FINISH :

GIRAFFE NATURAL

No.

3-7-



~











# LASSA WHITE







# **LIZER BEIGE**

800X800MM







# **LIZER BIANCO**

800X800MM







# MARBLE ARMANY CREMA



MARBLE ARMANY CREMA







# **MARBLE ARMANY WHITE**

800X800MM







## **NETRA BLANCO**







# **NORA GOLD**

800X800MM







# **ONIKA GOLD**

800X800MM

**ONIKA GOLD** 







# **ONIKA WHITE**













# **QUARTZITE BEIGE**

800X800MM







# **QUARTZITE LIGHT GREY**

800X800MM

RANDOM : 04 FACES







## **SHEPHIRE BIANCO**

800X800MM

RANDOM : 04 FACES

SHEPHIRE BIANCO



I





### **STATURIO NICE**











SIZE :

FINISH :

RANDOM : 04 FACES

### GL - 1055

# **STATURIO PARADISE**

800X800MM

GLOSSY







# **SUPRA WHITE**

800X800MM

RANDOM : 04 FACES







## **VENATO BINACO**

800X800MM







SIZE : 800X800MM

FINISH : GLOSSY

RANDOM : *