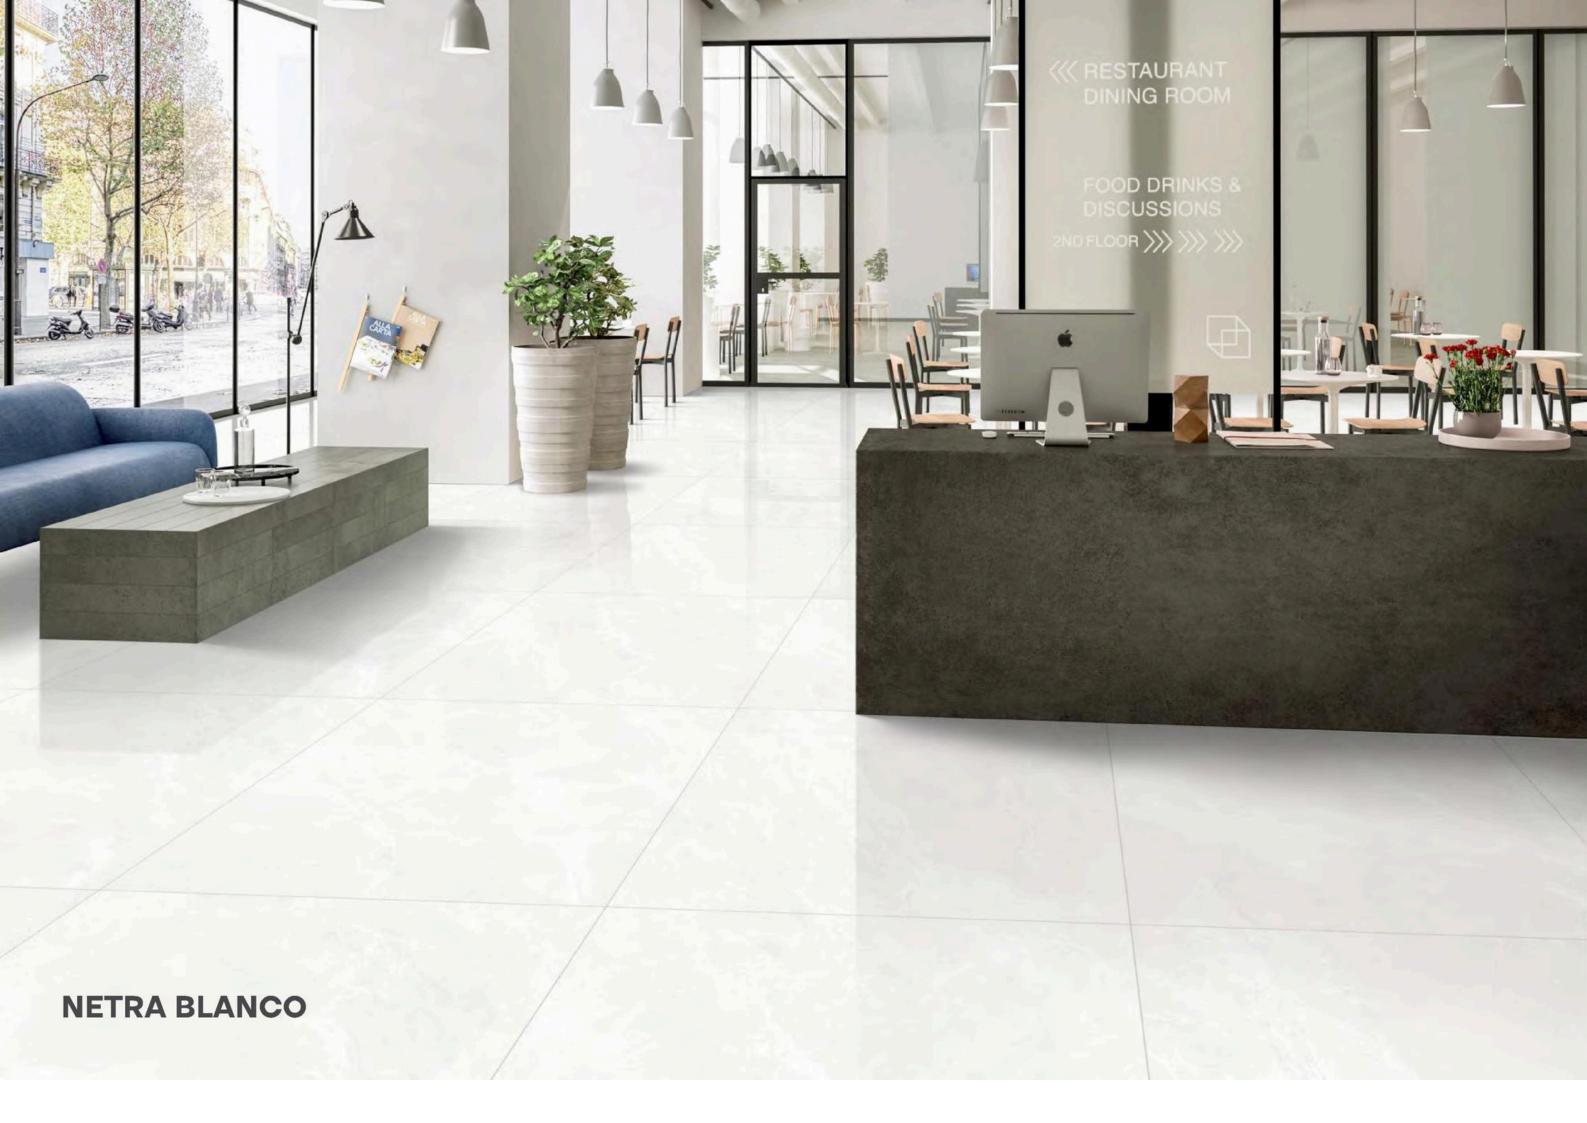

X800MM







www.lonixceramica.in

## GL - 1027

## **MICHEAL ANGELO**

800X800MM







RANDOM : 04 FACES

FINISH : GLOSSY

800X800MM

**ONYX SKYPER** 

SIZE :

**ONYX SKYPER** 







#### **OYSTER BIANCO**

800X800MM







800X800MM







#### **PERSION GOLD**

800X800MM







# **REAL STONE MOON**

800X800MM







# **STATUARIO STREAK**

STATUARIO STREAK



- Asterna





## **VERSACE BEIGE**

800X800MM









## **VERSACE GREY**

800X800MM







# **ETERNAL GREY**

800X800MM

RANDOM :

ETERNAL GREY



















FINISH :

GIRAFFE NATURAL

No.

3-7-



~











# LASSA WHITE







# **LIZER BEIGE**

800X800MM







# **LIZER BIANCO**

800X800MM







# MARBLE ARMANY CREMA



MARBLE ARMANY CREMA







# **MARBLE ARMANY WHITE**

800X800MM







## **NETRA BLANCO**







# **NORA GOLD**

800X800MM







# **ONIKA GOLD**

800X800MM

**ONIKA GOLD** 







# **ONIKA WHITE**













# **QUARTZITE BEIGE**

800X800MM







# **QUARTZITE LIGHT GREY**

800X800MM

RANDOM : 04 FACES







## **SHEPHIRE BIANCO**

800X800MM

RANDOM : 04 FACES

SHEPHIRE BIANCO



I





### **STATURIO NICE**











SIZE :

FINISH :

RANDOM : 04 FACES

### GL - 1055

# **STATURIO PARADISE**

800X800MM

GLOSSY







# **SUPRA WHITE**

800X800MM

RANDOM : 04 FACES







## **VENATO BINACO**

800X800MM







SIZE : 800X800MM

FINISH : GLOSSY

RANDOM : **03 FACES** 

# **ZEBRA WHITE**

GL - 1058