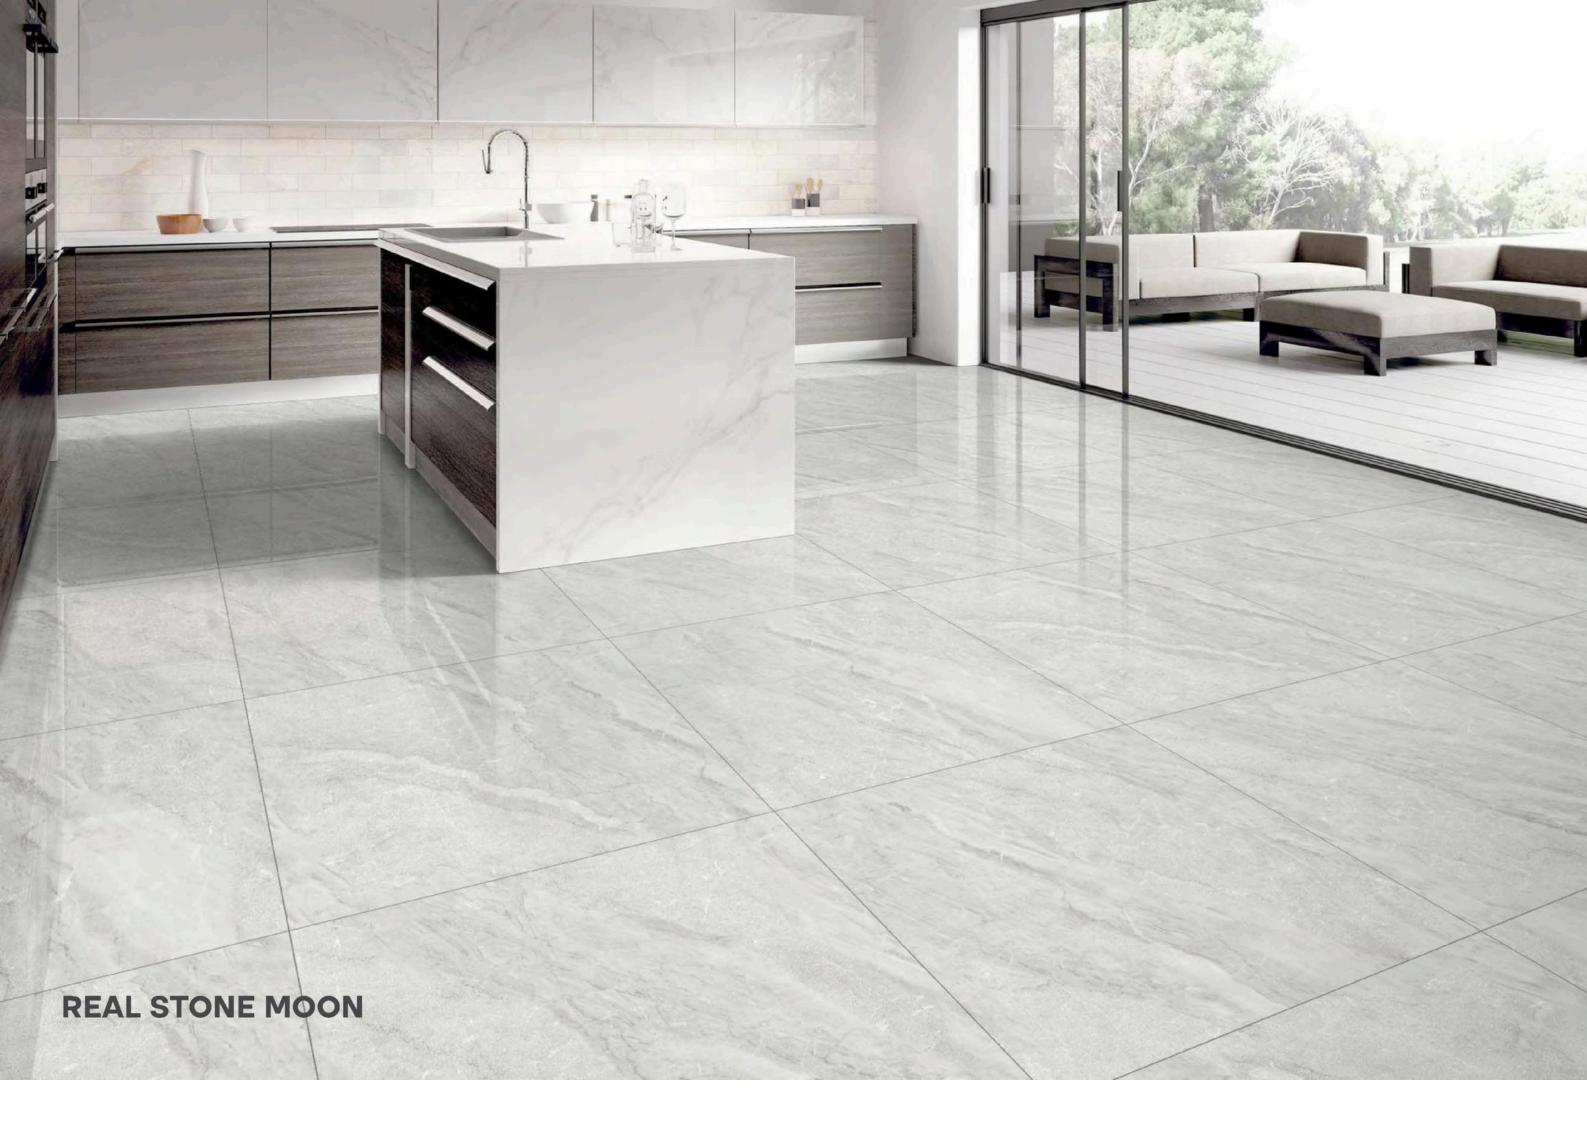

MM

FINISH : GLOSSY

SIZE :







Luxury Premium Tiles & flooring



SIZE : 800X800MM

FINISH : GLOSSY

RANDOM : 04 FACES

# CALACATTA SYMPHONY

GL - 1018







# **CALCATTA BORGHINI**

800X800MM







RANDOM : **06 FACES** 

800X800MM







RANDOM : **06 FACES** 

800X800MM

FINISH :







## **GLAM BEIGE**

800X800MM







#### **GLAM BIANCO**

#### 800X800MM







#### **GRAHAM BEIGE**

800X800MM







#### **GRAHAM GREY**

800X800MM







# **KING STATUARIO**

800X800MM







www.lonixceramica.in

## GL - 1027

## **MICHEAL ANGELO**

800X800MM







RANDOM : 04 FACES

FINISH : GLOSSY

800X800MM

**ONYX SKYPER** 

SIZE :

**ONYX SKYPER** 







#### **OYSTER BIANCO**

800X800MM







800X800MM







#### **PERSION GOLD**

800X800MM







# **REAL STONE MOON**

800X800MM







# **STATUARIO STREAK**

STATUARIO STREAK



- Asterna





## **VERSACE BEIGE**

800X800MM









## **VERSACE GREY**

800X800MM







# **ETERNAL GREY**

800X800MM

RANDOM :

ETERNAL GREY



















FINISH :

GIRAFFE NATURAL

No.

3-7-



~











# LASSA WHITE







# **LIZER BEIGE**

800X800MM







# **LIZER BIANCO**

800X800MM







# MARBLE ARMANY CREMA



MARBLE ARMANY CREMA







# **MARBLE ARMANY WHITE**

800X800MM







## **NETRA BLANCO**







# **NORA GOLD**

800X800MM







# **ONIKA GOLD**

800X800MM

**ONIKA GOLD** 







# **ONIKA WHITE**













# **QUARTZITE BEIGE**

800X800MM







# **QUARTZITE LIGHT GREY**

800X800MM

RANDOM : 04 FACES







## **SHEPHIRE BIANCO**

800X800MM

RANDOM : 04 FACES

SHEPHIRE BIANCO



I





### **STATUR