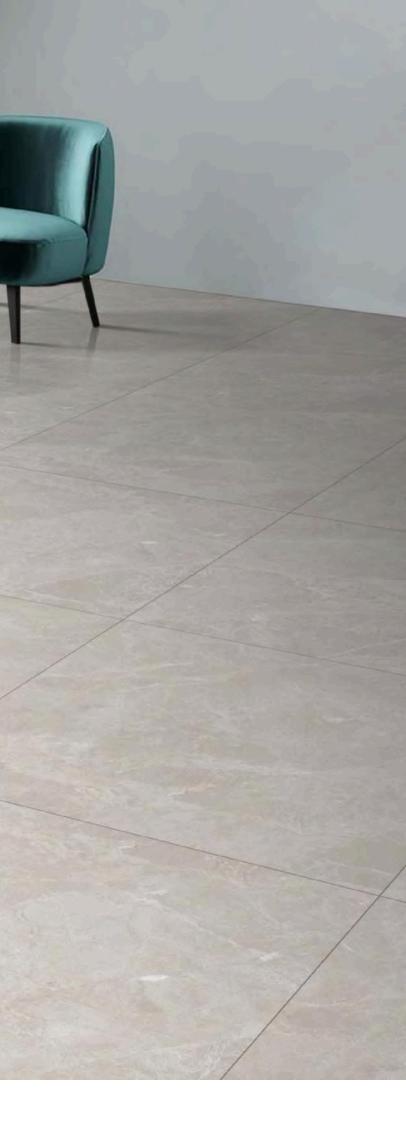

#### 

With exact dimensions of 800x800mm, these tiles are ideal for large surfaces. They reduce grout lines and create a smooth, continuous look. This large format not only enhances the aesthetic appeal but also simplifies maintenance by minimizing the number of joints.

## Sophistication in Every Shine

Our glossy collection is achieved through advanced glazing techniques. It provides a mirror-like finish that enhances light reflection, making spaces appear more open and vibrant. This finish also adds a layer of sophistication, perfect for contemporary interiors.