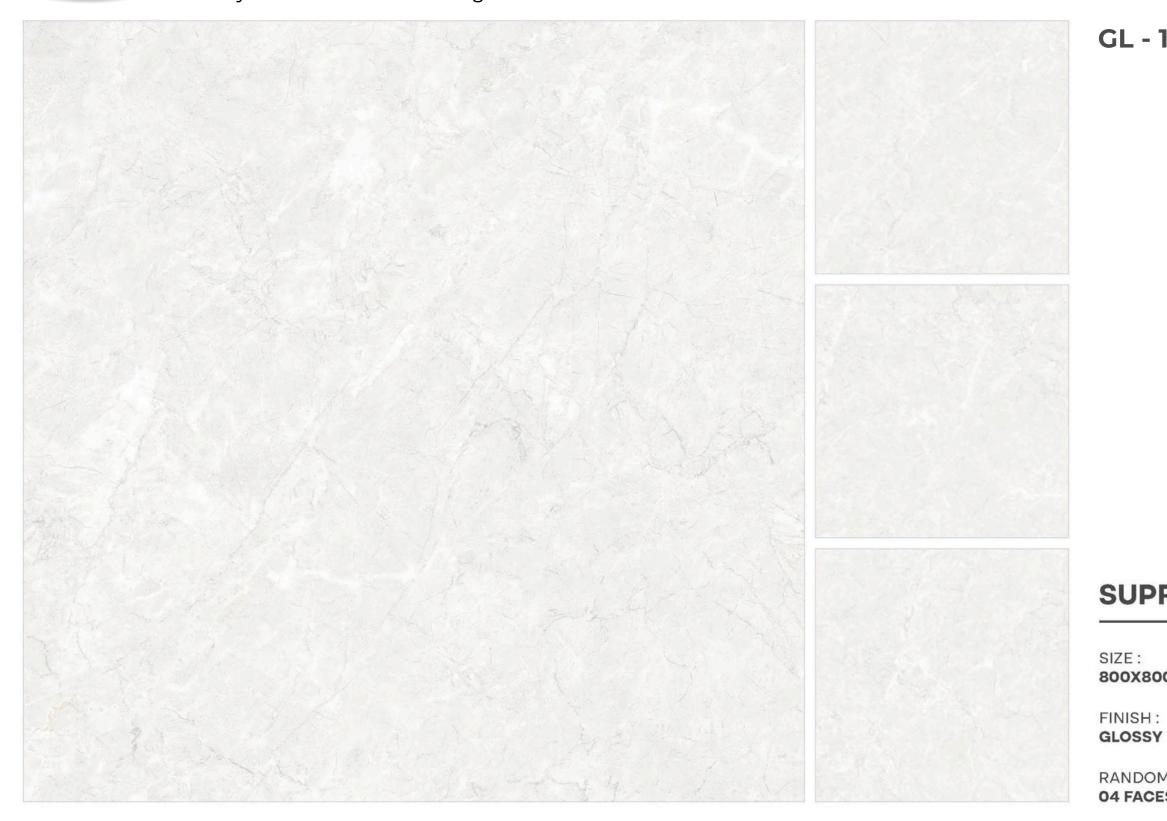

EY**

800X800MM







# **ETERNAL GREY**

800X800MM

RANDOM :

ETERNAL GREY



















FINISH :

GIRAFFE NATURAL

No.

3-7-



~











# LASSA WHITE







# **LIZER BEIGE**

800X800MM







# **LIZER BIANCO**

800X800MM







# MARBLE ARMANY CREMA



MARBLE ARMANY CREMA







# **MARBLE ARMANY WHITE**

800X800MM







## **NETRA BLANCO**







# **NORA GOLD**

800X800MM







# **ONIKA GOLD**

800X800MM

**ONIKA GOLD** 







# **ONIKA WHITE**













# **QUARTZITE BEIGE**

800X800MM







# **QUARTZITE LIGHT GREY**

800X800MM

RANDOM : 04 FACES







## **SHEPHIRE BIANCO**

800X800MM

RANDOM : 04 FACES

SHEPHIRE BIANCO



I





### **STATURIO NICE**











SIZE :

FINISH :

RANDOM : 04 FACES

### GL - 1055

# **STATURIO PARADISE**

800X800MM

GLOSSY







# **SUPRA WHITE**

800X800MM

RANDOM : 04 FACES







## **VENATO BINACO**

800X800MM







SIZE : 800X800MM

FINISH : GLOSSY

RANDOM : **03 FACES** 

# **ZEBRA WHITE**

GL - 1058