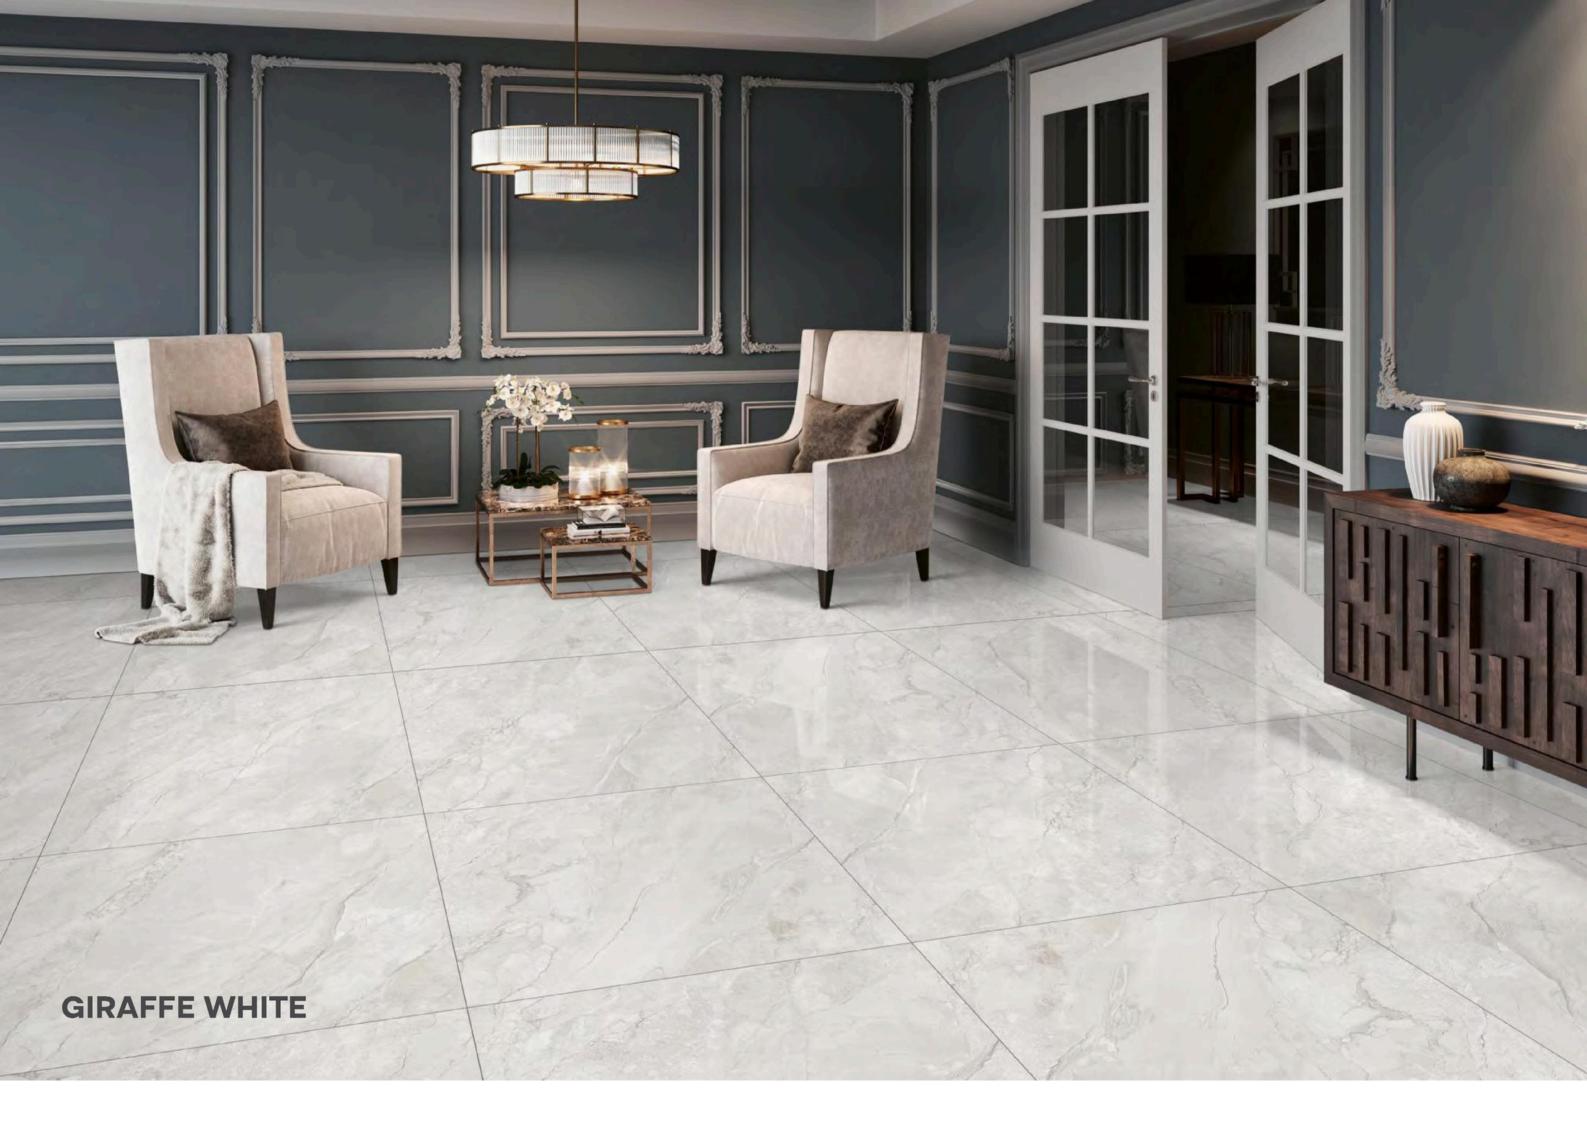

# **ETERNAL GREY**

800X800MM

RANDOM :

ETERNAL GREY

FINISH :

GIRAFFE NATURAL

No.

3-7-