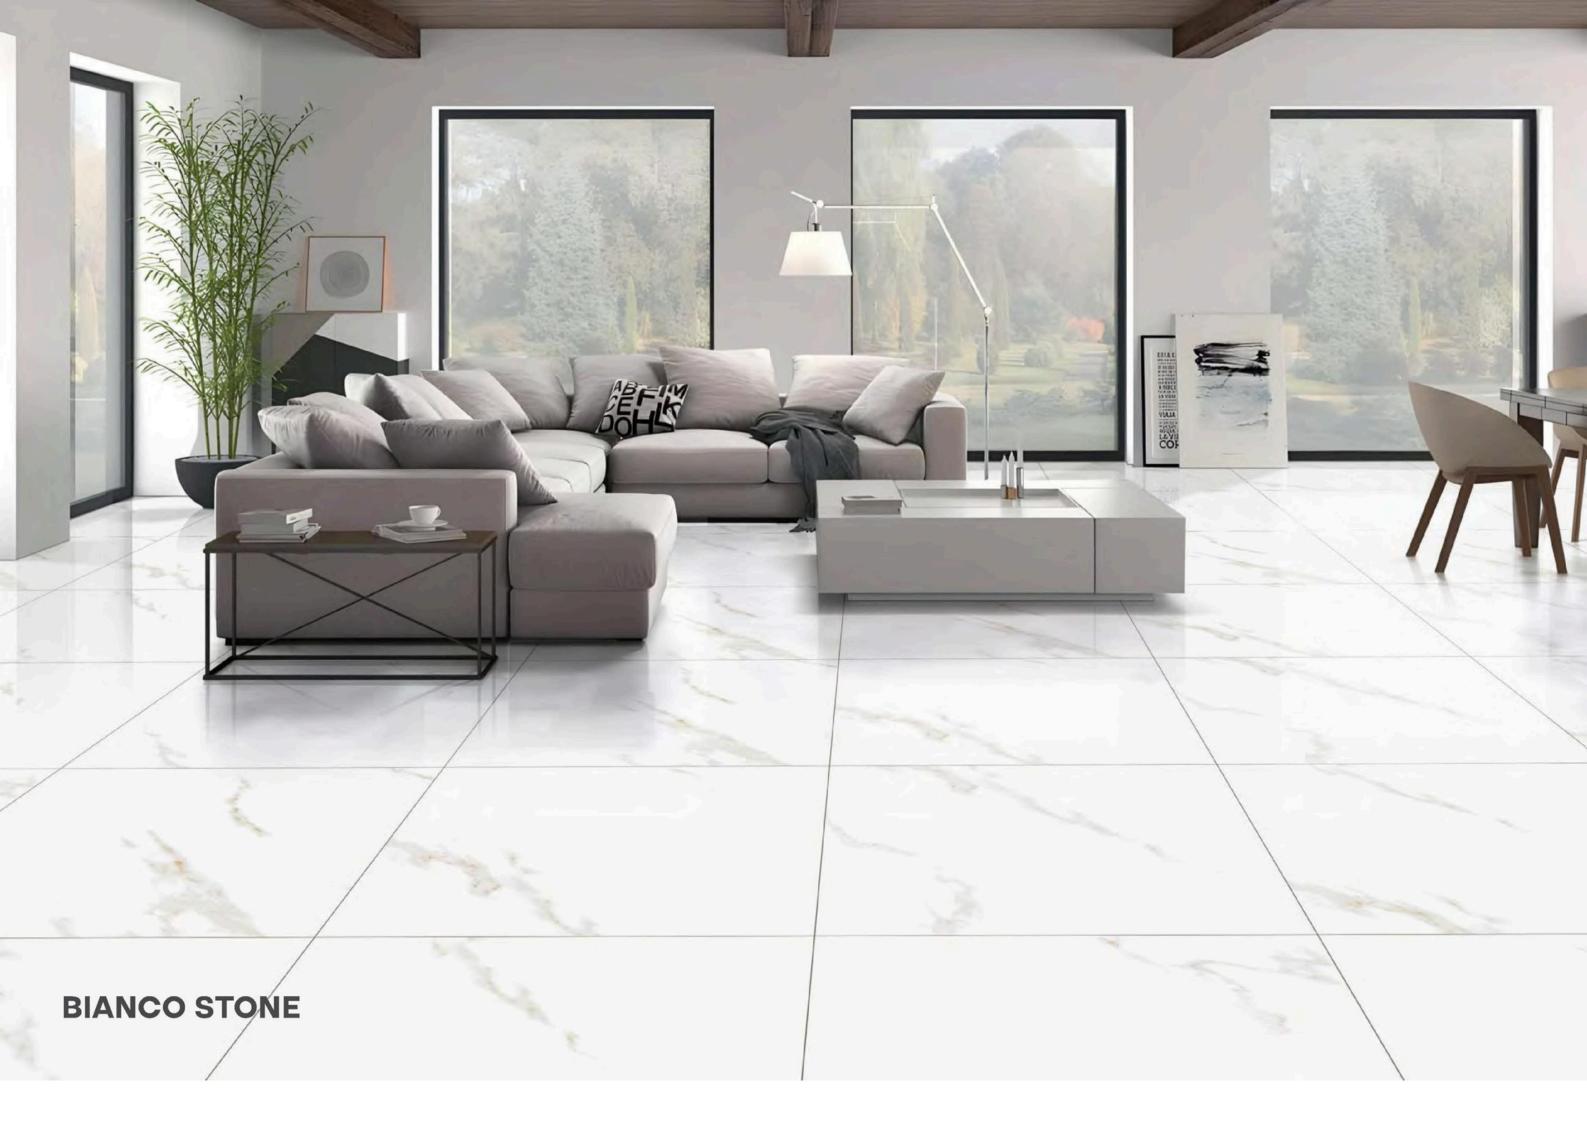

range of colors and patterns, perfect for creating your dream look. Whether you want to jazz up your kitchen, add glamour to your bathroom, or make your living room luxurious, these tiles are the answer.





# ECODOM

#### 



Application

BATH TUB

| - | 7 |
|---|---|
| - | - |
| _ | _ |

DINNING TABLE

DOOR FRAM



STAIRCASE





#### **ANT BIANCO**

800X800MM







#### **ANT CREMILO**

800X800MM



EDA

T II



111





#### **ANT GREIGIO**

800X800MM

RANDOM : 05 FACES







RANDOM :

800X800MM







RANDOM : 04 FACES

800X800MM

SIZE :

FINISH : GLOSSY

#### **ANTIQUE GRAY**

GL - 1005











#### **ARAVALI GREEN**

SIZE : 800X800MM

FINISH : GLOSSY

RANDOM : 04 FACES

#### GL - 1006









#### **ARAVALI WHITE**

800X800MM

RANDOM : 04 FACES







#### **BIANCO STONE**







#### **BVLGARI BIANCO**

800X800MM

RANDOM : **04 FACES** 









### **CAMO BEIGE**

800X800MM

RANDOM : 04 FACES

GL - 1010







RANDOM : 04 FACES

GLOSSY

800X800MM

FINISH :









#### **CARRARA STROM**

800X800MM









#### **DINOVA BIANCO**

800X800MM

RANDOM : **04 FACES** 







RANDOM : 04 FACES

### **DIOR WHITE**

GL - 1014







#### **ELIAS BIANCO**

800X800MM

RANDOM : 05 FACES







# **ELIAS CREMA**

800X800MM

ELIAS CREMA









# **AUTHENTIC BIANCO**

800X800MM

FINISH : GLOSSY

SIZE :







Luxury Premium Tiles & flooring



SIZE : 800X800MM

FINISH : GLOSSY

RANDOM : 04 FACES

# CALACATTA SYMPHONY

GL - 1018







# **CALCATTA BORGHINI**

800X800MM







RANDOM : **06 FACES** 

800X800MM







RANDOM : **06 FACES** 

800X800MM

FINISH :







#