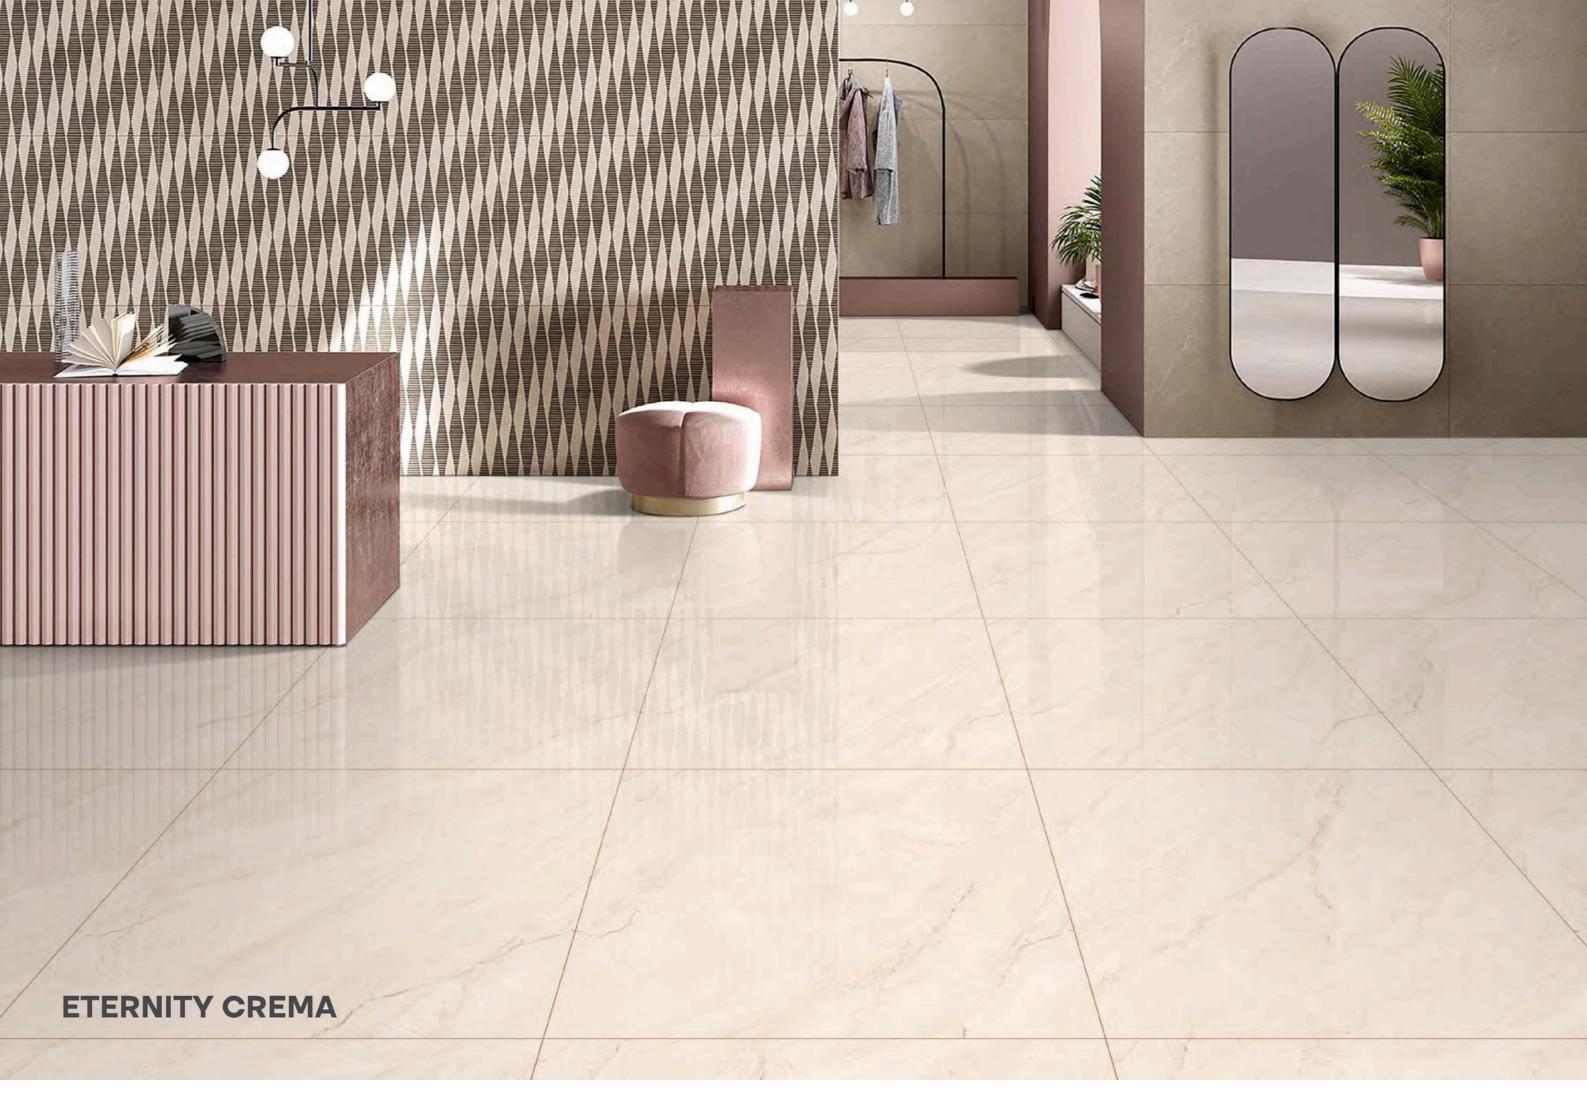

#### 

With exact dimensions of 800x800mm, these tiles are ideal for large surfaces. They reduce grout lines and create a smooth, continuous look. This large format not only enhances the aesthetic appeal but also simplifies maintenance by minimizing the number of joints.

## Sophistication in Every Shine

Our glossy collection is achieved through advanced glazing techniques. It provides a mirror-like finish that enhances light reflection, making spaces appear more open and vibrant. This finish also adds a layer of sophistication, perfect for contemporary interiors.

#### Smooth, Safe & Stunning:

The tiles' ultra-smooth surface contributes to their luxurious look and makes them easy to clean and maintain. The surface's low porosity prevents stains and moisture absorption Despite their glossy finish, these tiles are engineered with a slip-resistant surface, meeting safety standards for both residential and commercial spaces. They're not just pretty, though - they're also tough and easy to clean, so you can enjoy their beauty for years to come.

### **Create Your Dream Look** with Luxury

Our glossy tiles are crafted from premium-grade ceramic or porcelain, ensuring a strong and durable foundation. The materials are sourced with the highest standards, providing longlasting performance and resistance to wear and tear. It is available in a range of colors and patterns, perfect for creating your dream look. Whether you want to jazz up your kitchen, add glamour to your bathroom, or make your living room luxurious, these tiles are the answer.