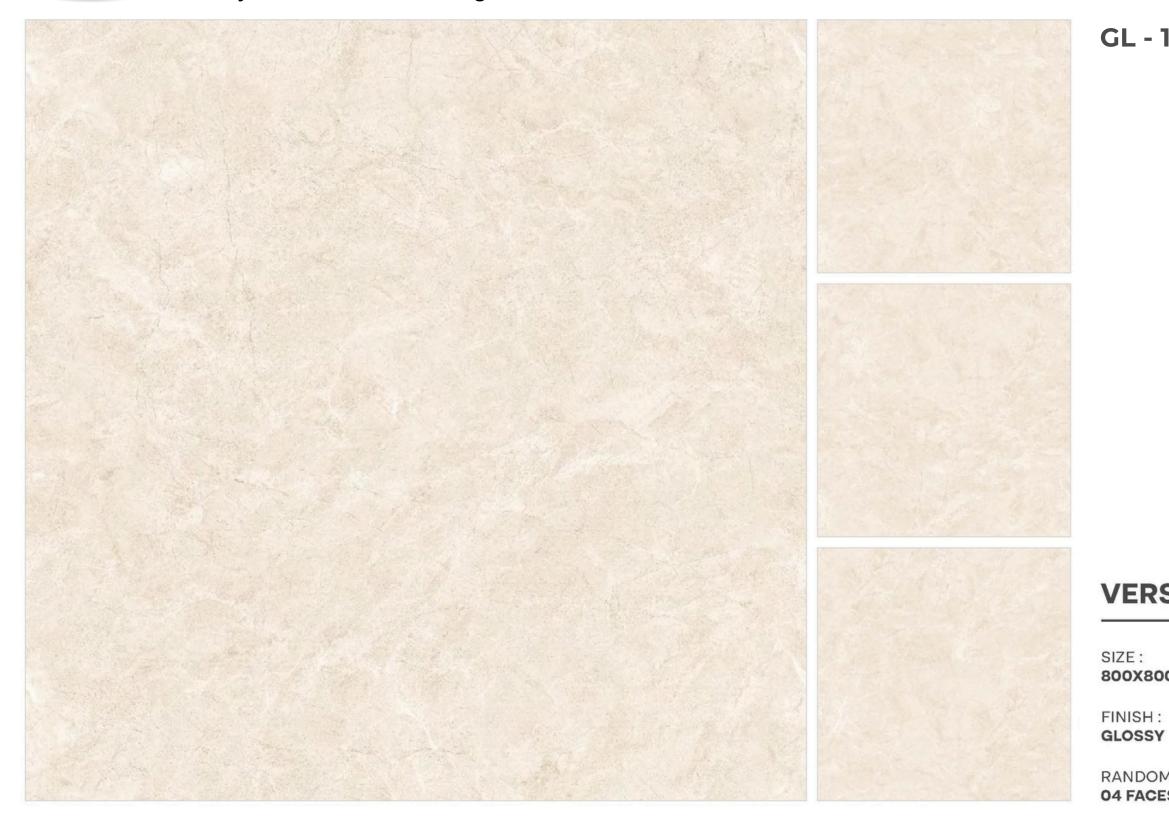

ing



SIZE : 800X800MM

FINISH : GLOSSY

RANDOM : 04 FACES

# CALACATTA SYMPHONY

GL - 1018







# **CALCATTA BORGHINI**

800X800MM







RANDOM : **06 FACES** 

800X800MM







RANDOM : **06 FACES** 

800X800MM

FINISH :







## **GLAM BEIGE**

800X800MM







#### **GLAM BIANCO**

#### 800X800MM







#### **GRAHAM BEIGE**

800X800MM







#### **GRAHAM GREY**

800X800MM







# **KING STATUARIO**

800X800MM







www.lonixceramica.in

## GL - 1027

## **MICHEAL ANGELO**

800X800MM







RANDOM : 04 FACES

FINISH : GLOSSY

800X800MM

**ONYX SKYPER** 

SIZE :

**ONYX SKYPER** 







#### **OYSTER BIANCO**

800X800MM







800X800MM







#### **PERSION GOLD**

800X800MM







# **REAL STONE MOON**

800X800MM







# **STATUARIO STREAK**

STATUARIO STREAK



- Asterna





## **VERSACE BEIGE**

800X800MM









## **VERSACE GREY**

800X800MM







# **ETERNAL GREY**

800X800MM

RANDOM :

ETERNAL GREY



















FINISH :

GIRAFFE NATURAL

No.

3-7-



~











# LASSA WHITE







# **LIZER BEIGE**

800X800MM







# **LIZER BIANCO**

800X800MM







# MARBLE ARMANY CREMA



MARBLE ARMANY CREMA







# **MARBLE ARMANY WHITE**

800X800MM







## **NETRA BLANCO**







# **NORA GOLD**

800X800MM







# **ONIKA GOLD**

800X800MM

**ONIKA GOLD** 







# **ONIKA WHITE**













# **QUARTZITE BEIGE**

800X800MM







# **QUARTZITE LIGHT GREY**

800X800MM

RANDOM : 04 FACES







## **SHEPHIRE BIANCO**

800X800MM

RANDOM : 04 FACES

SHEPHIRE BIANCO



I





### **STATURIO NICE**











SIZE :

FINISH :

RANDOM : 04 FACES

### G