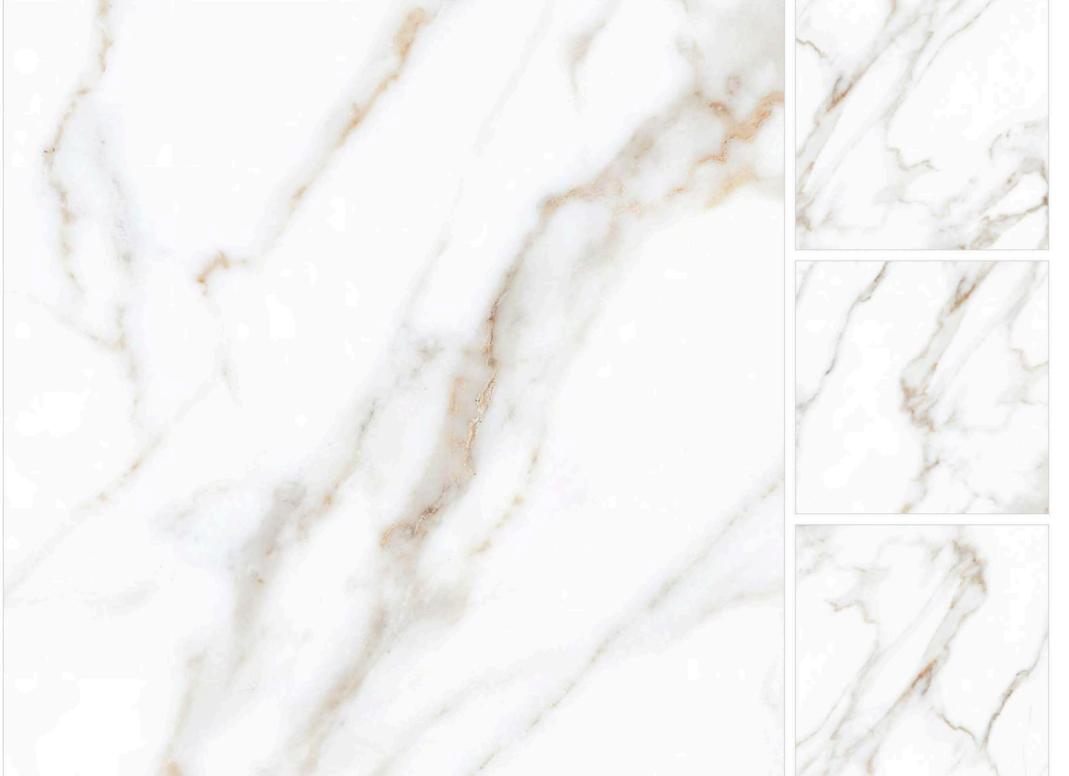

STREAK**

STATUARIO STREAK



- Asterna





## **VERSACE BEIGE**

800X800MM









## **VERSACE GREY**

800X800MM







# **ETERNAL GREY**

800X800MM

RANDOM :

ETERNAL GREY



















FINISH :

GIRAFFE NATURAL

No.

3-7-



~











# LASSA WHITE







# **LIZER BEIGE**

800X800MM







# **LIZER BIANCO**

800X800MM







# MARBLE ARMANY CREMA



MARBLE ARMANY CREMA







# **MARBLE ARMANY WHITE**

800X800MM







## **NETRA BLANCO**







# **NORA GOLD**

800X800MM







# **ONIKA GOLD**

800X800MM

**ONIKA GOLD** 







# **ONIKA WHITE**













# **QUARTZITE BEIGE**

800X800MM







# **QUARTZITE LIGHT GREY**

800X800MM

RANDOM : 04 FACES







## **SHEPHIRE BIANCO**

800X800MM

RANDOM : 04 FACES

SHEPHIRE BIANCO



I





### **STATURIO NICE**











SIZE :

FINISH :

RANDOM : 04 FACES

### GL - 1055

# **STATURIO PARADISE**

800X800MM

GLOSSY







# **SUPRA WHITE**

800X800MM

RANDOM : 04 FACES







## **VENATO BINACO**

800X800MM







SIZE : 800X800MM

FINISH : GLOSSY

RANDOM : **03 FACES** 

# **ZEBRA WHITE**

GL - 1058