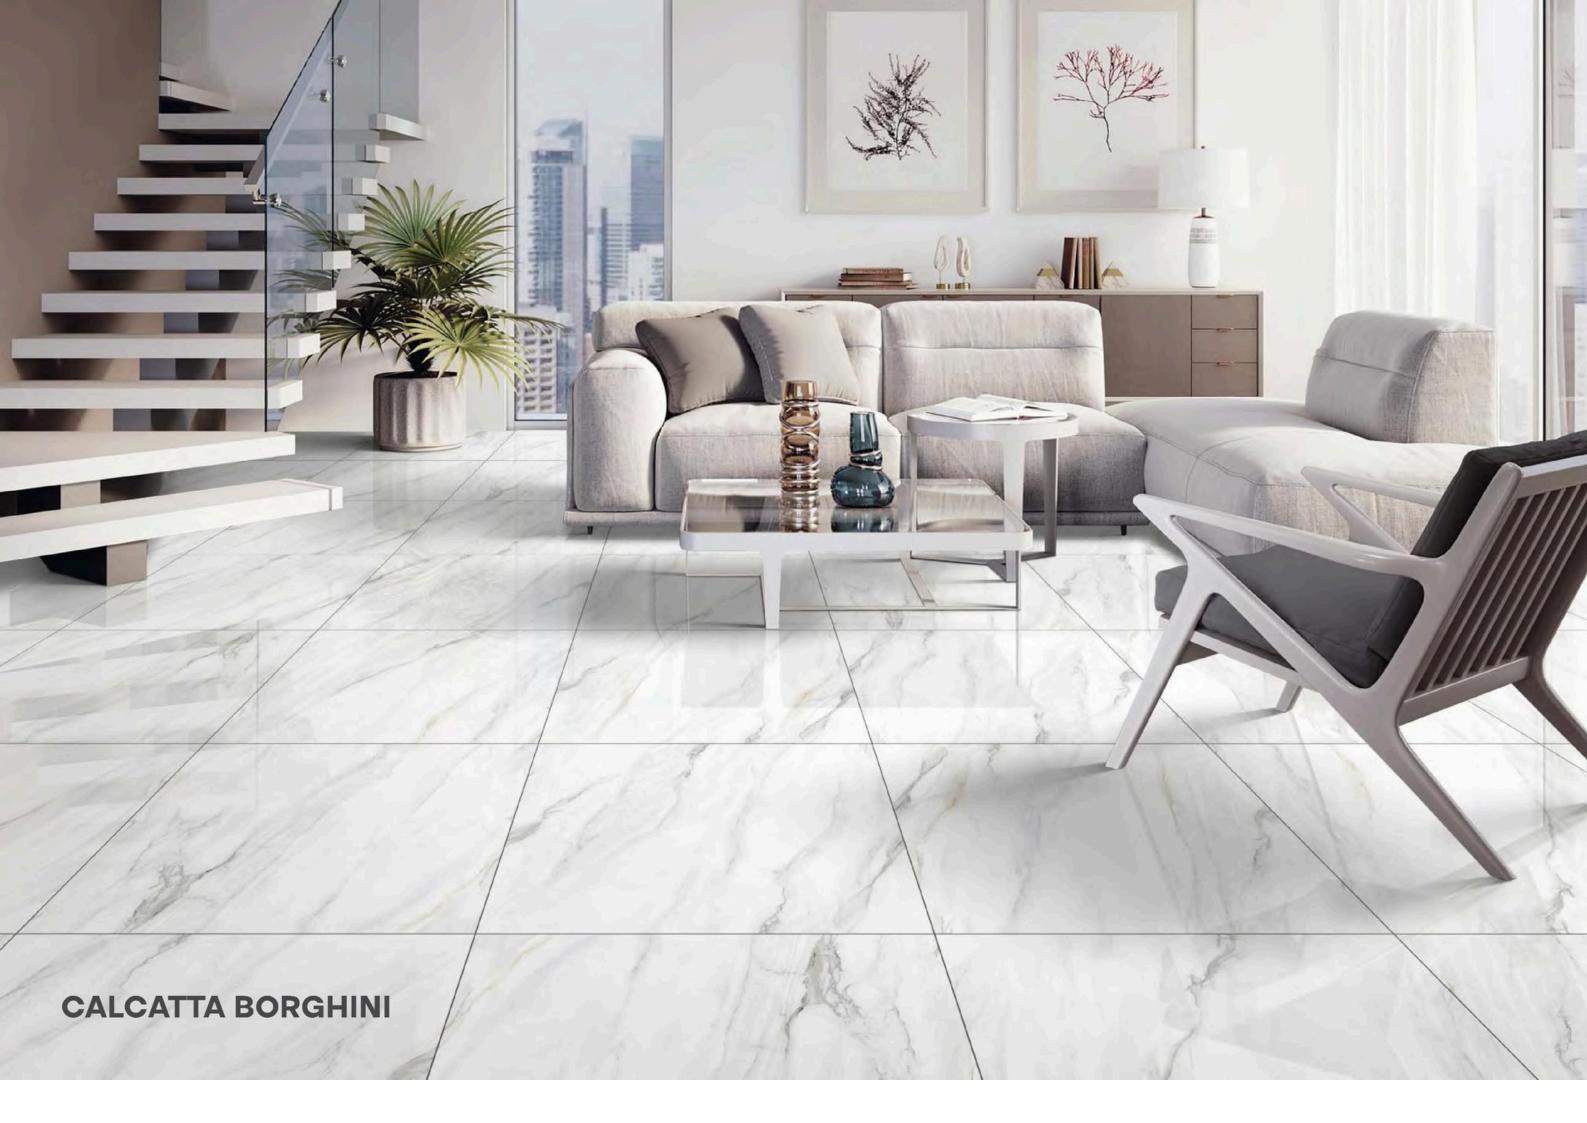

# **CALCATTA BORGHINI**

800X800MM

RANDOM : **06 FACES** 

800X800MM

RANDOM : **06 FACES** 

800X800MM

FINISH :