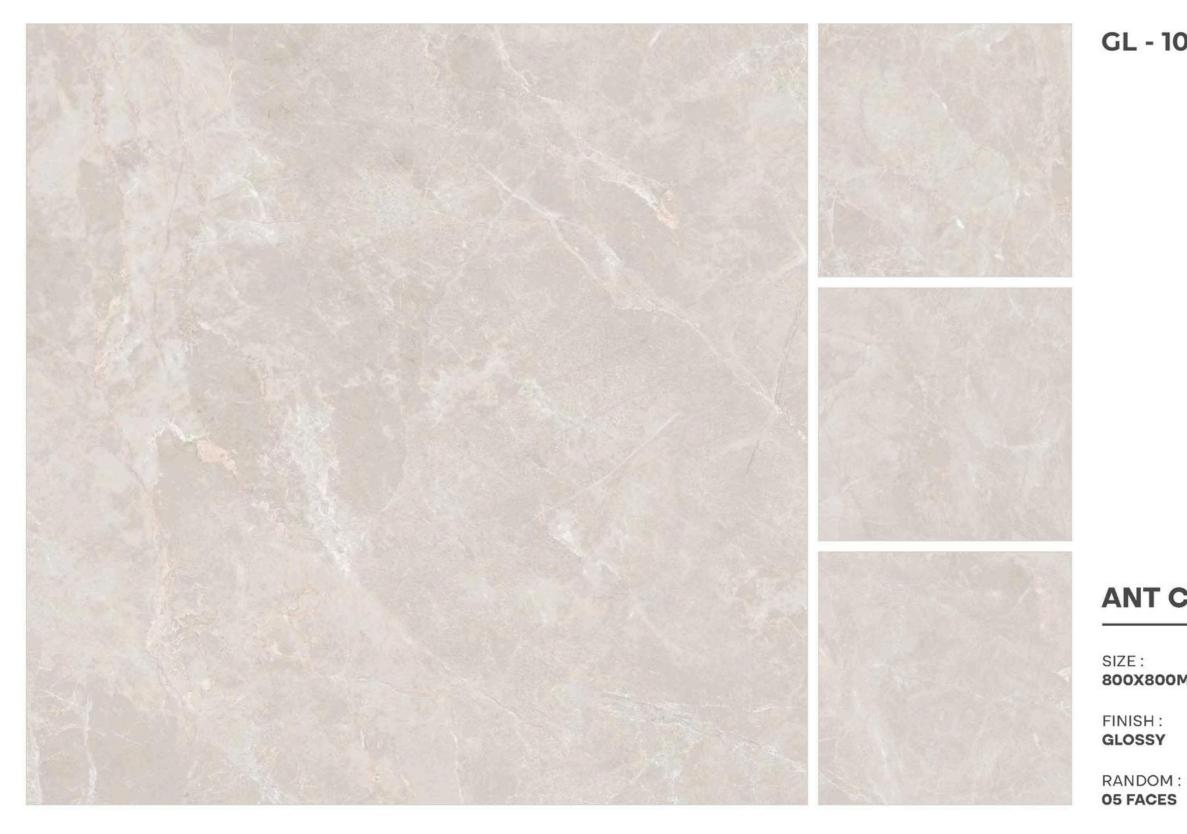

#### **ANT GREIGIO**

800X800MM

RANDOM : 05 FACES

RANDOM :

800X800MM

RANDOM : 04 FACES

800X800MM

SIZE :

FINISH : GLOSSY