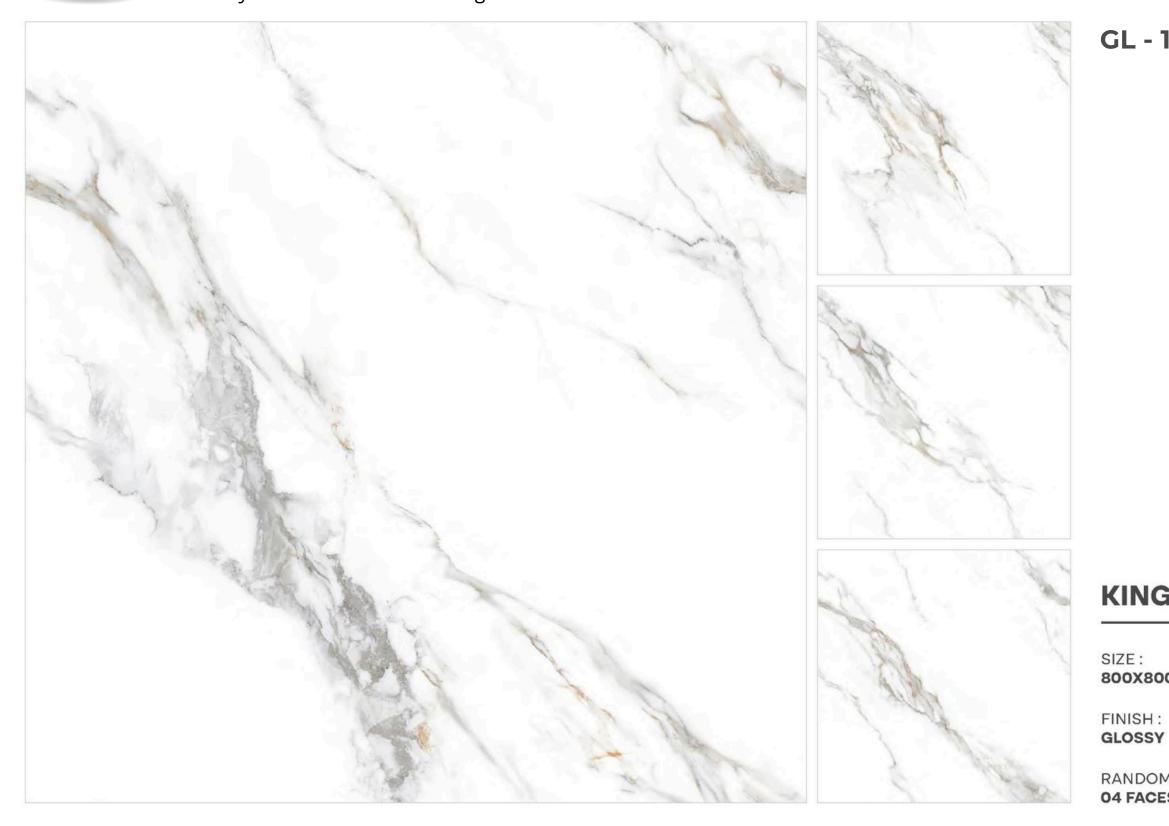

ES

GLOSSY

800X800MM

FINISH :









#### **CARRARA STROM**

800X800MM









#### **DINOVA BIANCO**

800X800MM

RANDOM : **04 FACES** 







RANDOM : 04 FACES

### **DIOR WHITE**

GL - 1014







#### **ELIAS BIANCO**

800X800MM

RANDOM : 05 FACES







# **ELIAS CREMA**

800X800MM

ELIAS CREMA









# **AUTHENTIC BIANCO**

800X800MM

FINISH : GLOSSY

SIZE :







Luxury Premium Tiles & flooring



SIZE : 800X800MM

FINISH : GLOSSY

RANDOM : 04 FACES

# CALACATTA SYMPHONY

GL - 1018







# **CALCATTA BORGHINI**

800X800MM







RANDOM : **06 FACES** 

800X800MM







RANDOM : **06 FACES** 

800X800MM

FINISH :







## **GLAM BEIGE**

800X800MM







#### **GLAM BIANCO**

#### 800X800MM







#### **GRAHAM BEIGE**

800X800MM







#### **GRAHAM GREY**

800X800MM







# **KING STATUARIO**

800X800MM







www.lonixceramica.in

## GL - 1027

## **MICHEAL ANGELO**

800X800MM







RANDOM : 04 FACES

FINISH : GLOSSY

800X800MM

**ONYX SKYPER** 

SIZE :

**ONYX SKYPER** 







#### **OYSTER BIANCO**

800X800MM







800X800MM







#### **PERSION GOLD**

800X800MM







# **REAL STONE MOON**

800X800MM







# **STATUARIO STREAK**

STATUARIO STREAK



- Asterna





## **VERSACE BEIGE**

800X800MM









## **VERSACE GREY**

800X800MM







# **ETERNAL GREY**

800X800MM

RANDOM :

ETERNAL GREY



















FINISH :

GIRAFFE NATURAL

No.

3-7-



~











# LASSA WHITE







# **LIZER BEIGE**

800X800MM







# **LIZER BIANCO**

800X800MM







# MARBLE ARMANY CREMA



MARBLE ARMANY CREMA







# **MARBLE ARMANY WHITE**

800X800MM