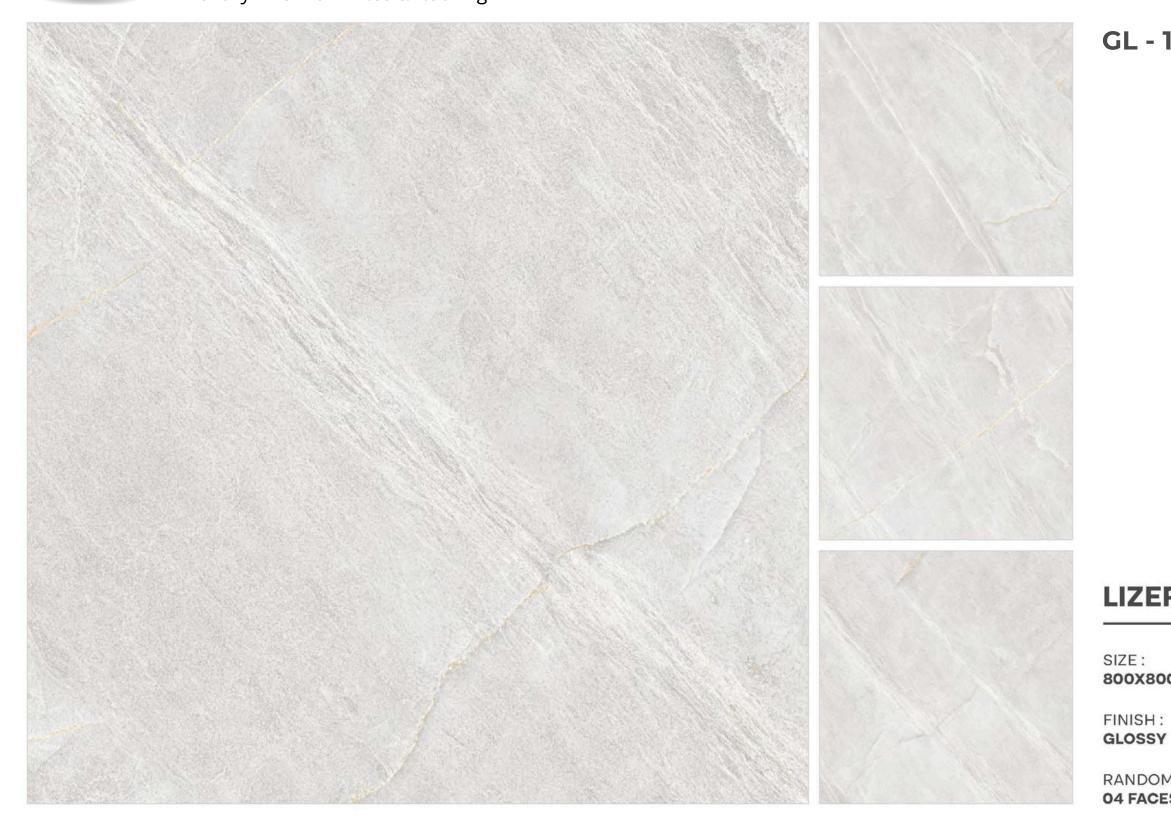

#### **GLAM BIANCO**

#### 800X800MM







#### **GRAHAM BEIGE**

800X800MM







#### **GRAHAM GREY**

800X800MM







# **KING STATUARIO**

800X800MM







www.lonixceramica.in

## GL - 1027

## **MICHEAL ANGELO**

800X800MM







RANDOM : 04 FACES

FINISH : GLOSSY

800X800MM

**ONYX SKYPER** 

SIZE :

**ONYX SKYPER** 







#### **OYSTER BIANCO**

800X800MM







800X800MM







#### **PERSION GOLD**

800X800MM







# **REAL STONE MOON**

800X800MM







# **STATUARIO STREAK**

STATUARIO STREAK



- Asterna





## **VERSACE BEIGE**

800X800MM









## **VERSACE GREY**

800X800MM







# **ETERNAL GREY**

800X800MM

RANDOM :

ETERNAL GREY



















FINISH :

GIRAFFE NATURAL

No.

3-7-



~











# LASSA WHITE







# **LIZER BEIGE**

800X800MM







# **LIZER BIANCO**

800X800MM







# MARBLE ARMANY CREMA



MARBLE ARMANY CREMA







# **MARBLE ARMANY WHITE**

800X800MM







## **NETRA BLANCO**







# **NORA GOLD**

800X800MM







# **ONIKA GOLD**

800X800MM

**ONIKA GOLD** 







# **ONIKA WHITE**













# **QUARTZITE BEIGE**

800X800MM







# **QUARTZITE LIGHT GREY**

800X800MM

RANDOM : 04 FACES







## **SHEPHIRE BIANCO**

800X800MM

RANDOM : 04 FACES

SHEPHIRE BIANCO



I





### **STATURIO NICE**











SIZE :

FINISH :

RANDOM : 04 FACES

### GL - 1055

# **STATURIO PARADISE**

800X800MM

GLOSSY







# **SUPRA WHITE**

800X800MM

RANDOM : 04 FACES







## **VENATO BINACO**

800X800MM







SIZE : 800X800MM

FINISH : GLOSSY

RANDOM : **03 FACES** 

# **ZEBRA WHITE**

GL - 1058