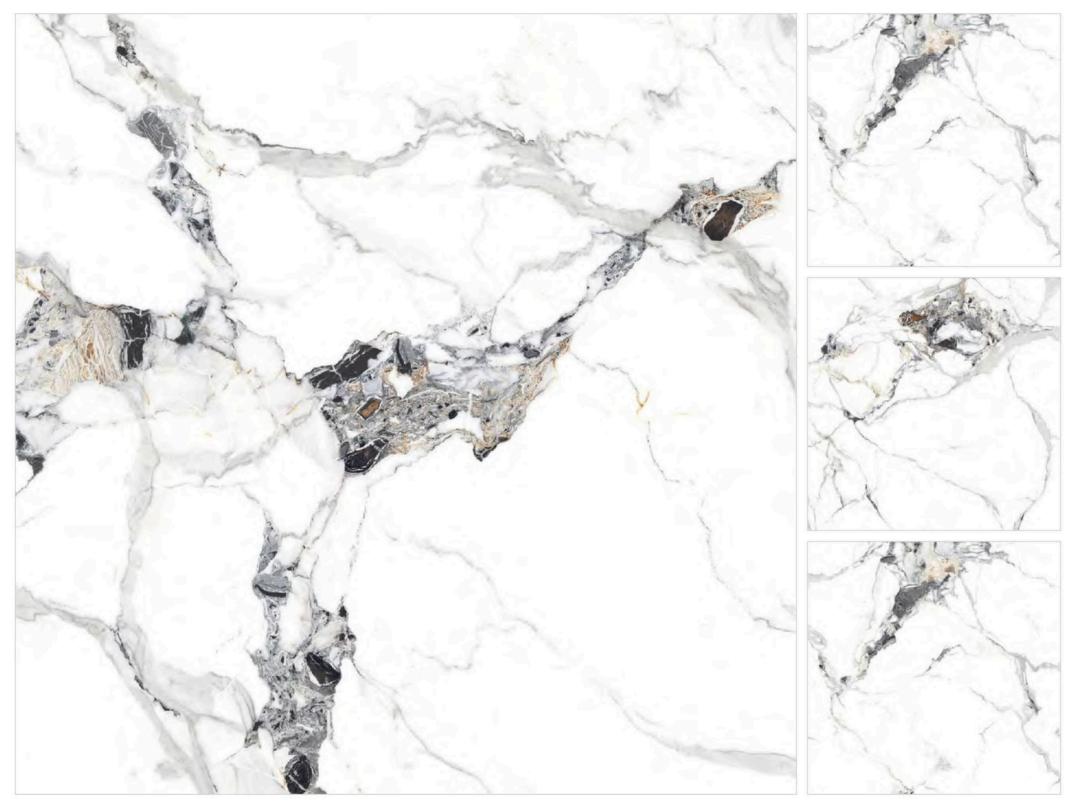

FINISH :

GIRAFFE NATURAL

No.

3-7-



~











# LASSA WHITE







# **LIZER BEIGE**

800X800MM







# **LIZER BIANCO**

800X800MM







# MARBLE ARMANY CREMA



MARBLE ARMANY CREMA







# **MARBLE ARMANY WHITE**

800X800MM







## **NETRA BLANCO**







# **NORA GOLD**

800X800MM







# **ONIKA GOLD**

800X800MM

**ONIKA GOLD** 







# **ONIKA WHITE**













# **QUARTZITE BEIGE**

800X800MM







# **QUARTZITE LIGHT GREY**

800X800MM

RANDOM : 04 FACES







## **SHEPHIRE BIANCO**

800X800MM

RANDOM : 04 FACES

SHEPHIRE BIANCO



I





### **STATURIO NICE**











SIZE :

FINISH :

RANDOM : 04 FACES

### GL - 1055

# **STATURIO PARADISE**

800X800MM

GLOSSY







# **SUPRA WHITE**

800X800MM

RANDOM : 04 FACES







## **VENATO BINACO**

800X800MM







SIZE : 800X800MM

FINISH : GLOSSY

RANDOM : **03 FACES** 

# **ZEBRA WHITE**

GL - 1058