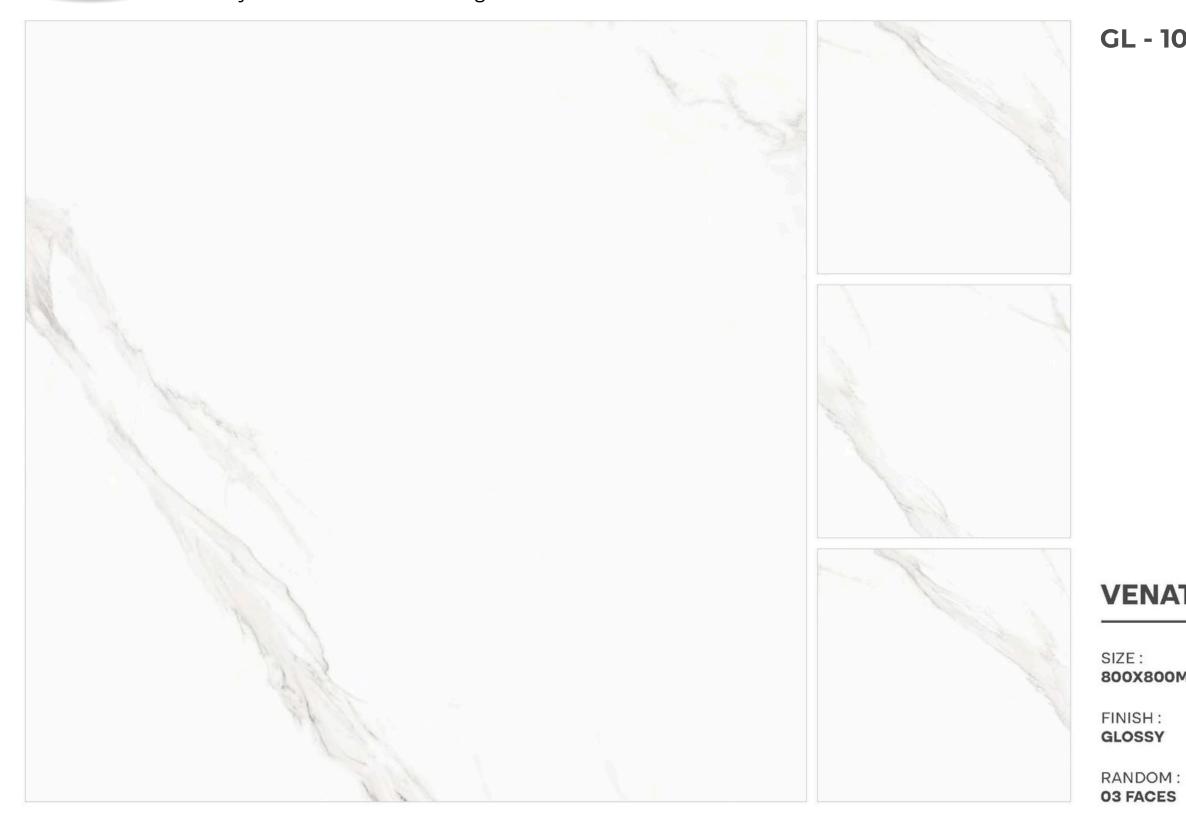

## **VENATO BINACO**

800X800MM

SIZE : 800X800MM

FINISH : GLOSSY

RANDOM : **03 FACES** 