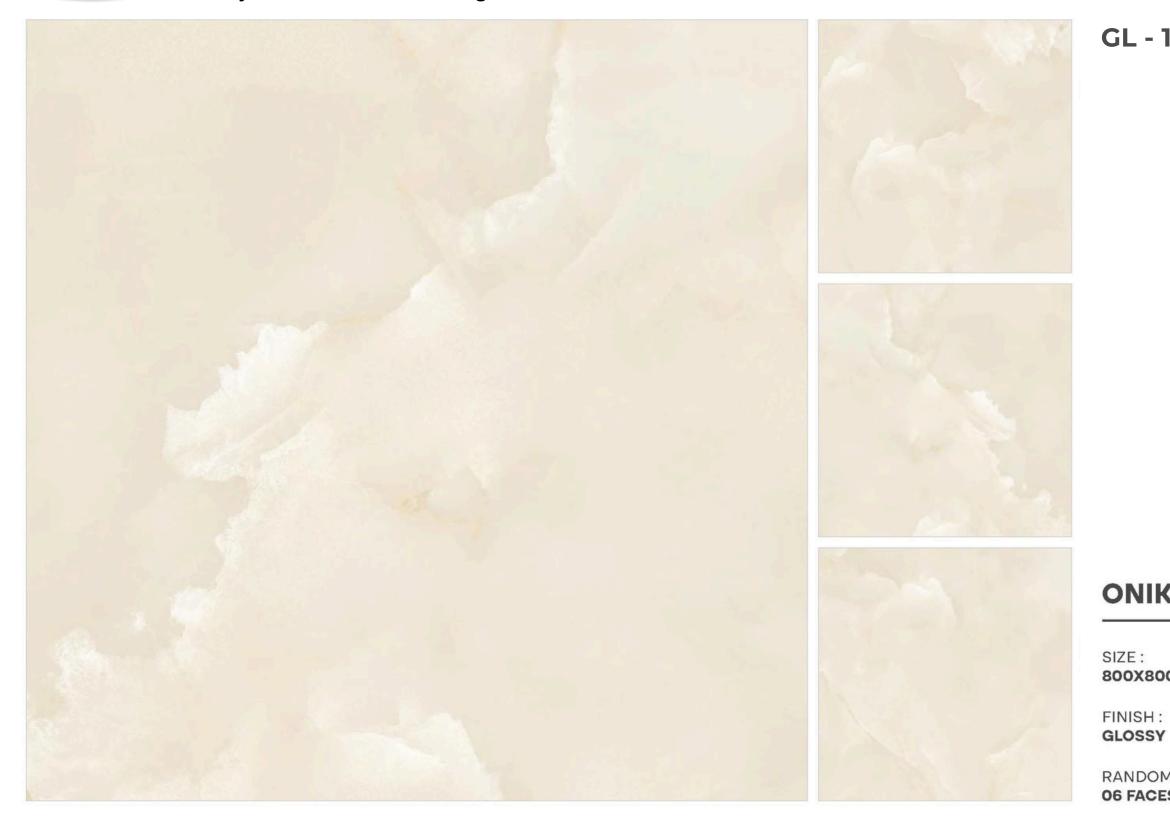

GL - 1027

## **MICHEAL ANGELO**

800X800MM







RANDOM : 04 FACES

FINISH : GLOSSY

800X800MM

**ONYX SKYPER** 

SIZE :

**ONYX SKYPER** 







#### **OYSTER BIANCO**

800X800MM







800X800MM







#### **PERSION GOLD**

800X800MM







# **REAL STONE MOON**

800X800MM







# **STATUARIO STREAK**

STATUARIO STREAK



- Asterna





## **VERSACE BEIGE**

800X800MM









## **VERSACE GREY**

800X800MM







# **ETERNAL GREY**

800X800MM

RANDOM :

ETERNAL GREY



















FINISH :

GIRAFFE NATURAL

No.

3-7-



~











# LASSA WHITE







# **LIZER BEIGE**

800X800MM







# **LIZER BIANCO**

800X800MM







# MARBLE ARMANY CREMA



MARBLE ARMANY CREMA







# **MARBLE ARMANY WHITE**

800X800MM







## **NETRA BLANCO**







# **NORA GOLD**

800X800MM







# **ONIKA GOLD**

800X800MM

**ONIKA GOLD** 







# **ONIKA WHITE**













# **QUARTZITE BEIGE**

800X800MM







# **QUARTZITE LIGHT GREY**

800X800MM

RANDOM : 04 FACES







## **SHEPHIRE BIANCO**

800X800MM

RANDOM : 04 FACES

SHEPHIRE BIANCO



I





### **STATURIO NICE**











SIZE :

FINISH :

RANDOM : 04 FACES

### GL - 1055

# **STATURIO PARADISE**

800X800MM

GLOSSY







# **SUPRA WHITE**

800X800MM

RANDOM : 04 FACES







## **VENATO BINACO**

800X800MM







SIZE : 800X800MM

FINISH : GLOSSY

RANDOM : **03 FACES** 

# **ZEBRA WHITE**

GL - 1058