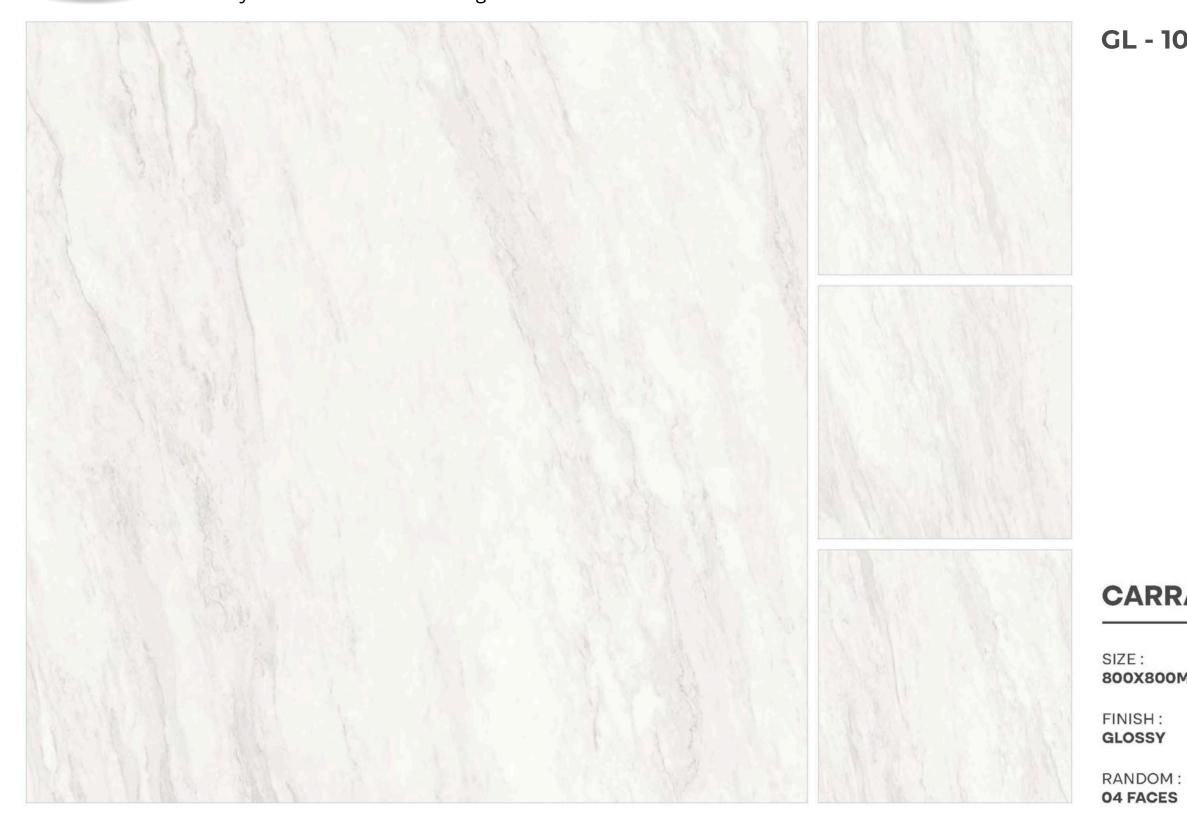

e answer.





# ECODOM

#### 



Application

BATH TUB

| - | 7 |
|---|---|
| - | - |
| _ | _ |

DINNING TABLE

DOOR FRAM



STAIRCASE





#### **ANT BIANCO**

800X800MM







#### **ANT CREMILO**

800X800MM



EDA

T II



111





#### **ANT GREIGIO**

800X800MM

RANDOM : 05 FACES







RANDOM :

800X800MM







RANDOM : 04 FACES

800X800MM

SIZE :

FINISH : GLOSSY

#### **ANTIQUE GRAY**

GL - 1005











#### **ARAVALI GREEN**

SIZE : 800X800MM

FINISH : GLOSSY

RANDOM : 04 FACES

#### GL - 1006









#### **ARAVALI WHITE**

800X800MM

RANDOM : 04 FACES







#### **BIANCO STONE**







#### **BVLGARI BIANCO**

800X800MM

RANDOM : **04 FACES** 









### **CAMO BEIGE**

800X800MM

RANDOM : 04 FACES

GL - 1010







RANDOM : 04 FACES

GLOSSY

800X800MM

FINISH :









#### **CARRARA STROM**

800X800MM









#### **DINOVA BIANCO**

800X800MM

RANDOM : **04 FACES** 







RANDOM : 04 FACES

### **DIOR WHITE**

GL - 1014







#### **ELIAS BIANCO**

800X800MM

RANDOM : 05 FACES







# **ELIAS CREMA**

800X800MM

ELIAS CREMA









# **AUTHENTIC BIANCO**

800X800MM

FINISH : GLOSSY

SIZE :







Luxury Premium Tiles & flooring



SIZE : 800X800MM

FINISH : GLOSSY

RANDOM : 04 FACES

# CALACATTA SYMPHONY

GL - 1018







# **CALCATTA BORGHINI**

800X800MM







RANDOM : **06 FACES** 

800X800MM







RANDOM : **06 FACES** 

800X800MM

FINISH :







## **GLAM BEIGE**

800X800MM







#### **GLAM BIANCO**

#### 800X800MM







#### **GRAHAM BEIGE**

800X800MM







#### **GRAHAM GREY**

800X800MM







# **KING STATUARIO**

800X800MM