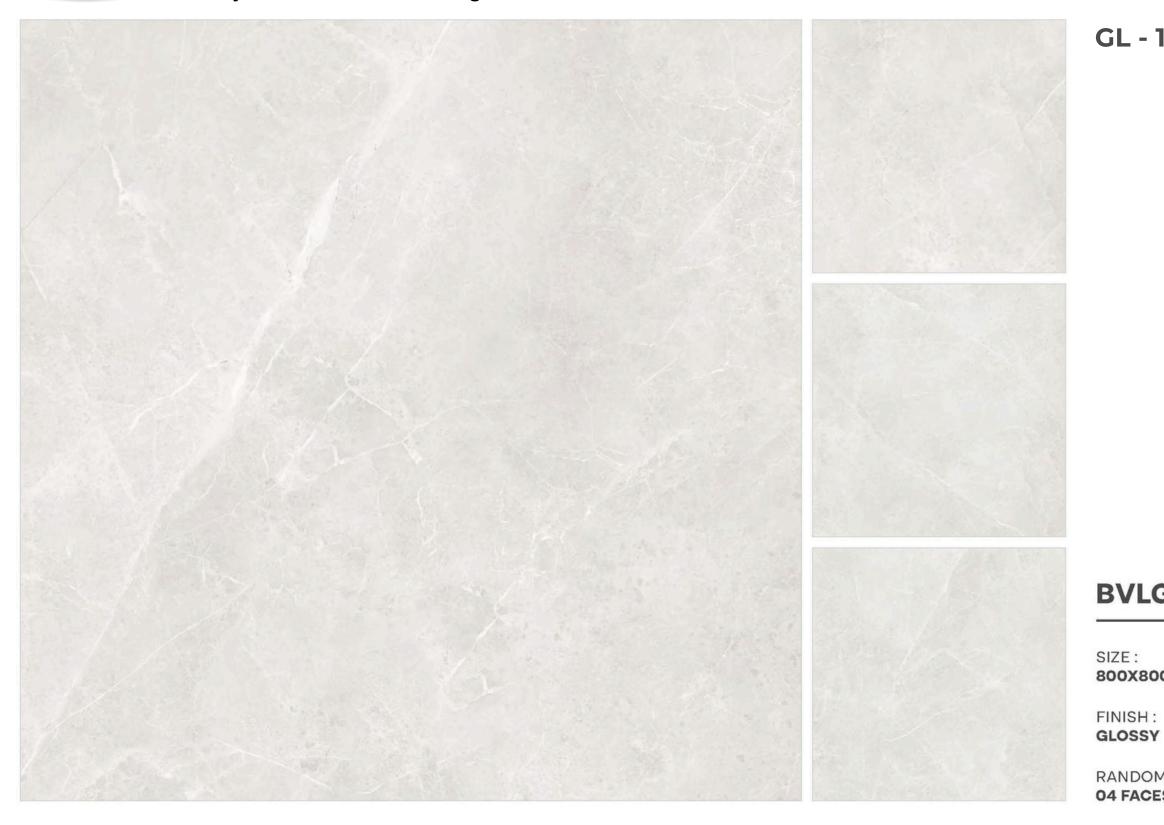

ge of colors and patterns, perfect for creating your dream look. Whether you want to jazz up your kitchen, add glamour to your bathroom, or make your living room luxurious, these tiles are the answer.





# ECODOM

#### 



Application

BATH TUB

| - | 7 |
|---|---|
| - | - |
| _ | _ |

DINNING TABLE

DOOR FRAM



STAIRCASE





#### **ANT BIANCO**

800X800MM







#### **ANT CREMILO**

800X800MM



EDA

T II



111





#### **ANT GREIGIO**

800X800MM

RANDOM : 05 FACES







RANDOM :

800X800MM







RANDOM : 04 FACES

800X800MM

SIZE :

FINISH : GLOSSY

#### **ANTIQUE GRAY**

GL - 1005











#### **ARAVALI GREEN**

SIZE : 800X800MM

FINISH : GLOSSY

RANDOM : 04 FACES

#### GL - 1006









#### **ARAVALI WHITE**

800X800MM

RANDOM : 04 FACES







#### **BIANCO STONE**







#### **BVLGARI BIANCO**

800X800MM

RANDOM : **04 FACES** 









### **CAMO BEIGE**

800X800MM

RANDOM : 04 FACES

GL - 1010







RANDOM : 04 FACES

GLOSSY

800X800MM

FINISH :









#### **CARRARA STROM**

800X800MM









#### **DINOVA BIANCO**

800X800MM

RANDOM : **04 FACES** 







RANDOM : 04 FACES

### **DIOR WHITE**

GL - 1014







#### **ELIAS BIANCO**

800X800MM

RANDOM : 05 FACES







# **ELIAS CREMA**

800X800MM

ELIAS CREMA









# **AUTHENTIC BIANCO**

800X800MM

FINISH : GLOSSY

SIZE :







Luxury Premium Tiles & flooring



SIZE : 800X800MM

FINISH : GLOSSY

RANDOM : 04 FACES

# CALACATTA SYMPHONY

GL - 1018







# **CALCATTA BORGHINI**

800X800MM







RANDOM : **06 FACES** 

800X800MM







RANDOM : **06 FACES** 

800X800MM

FINISH :







## **