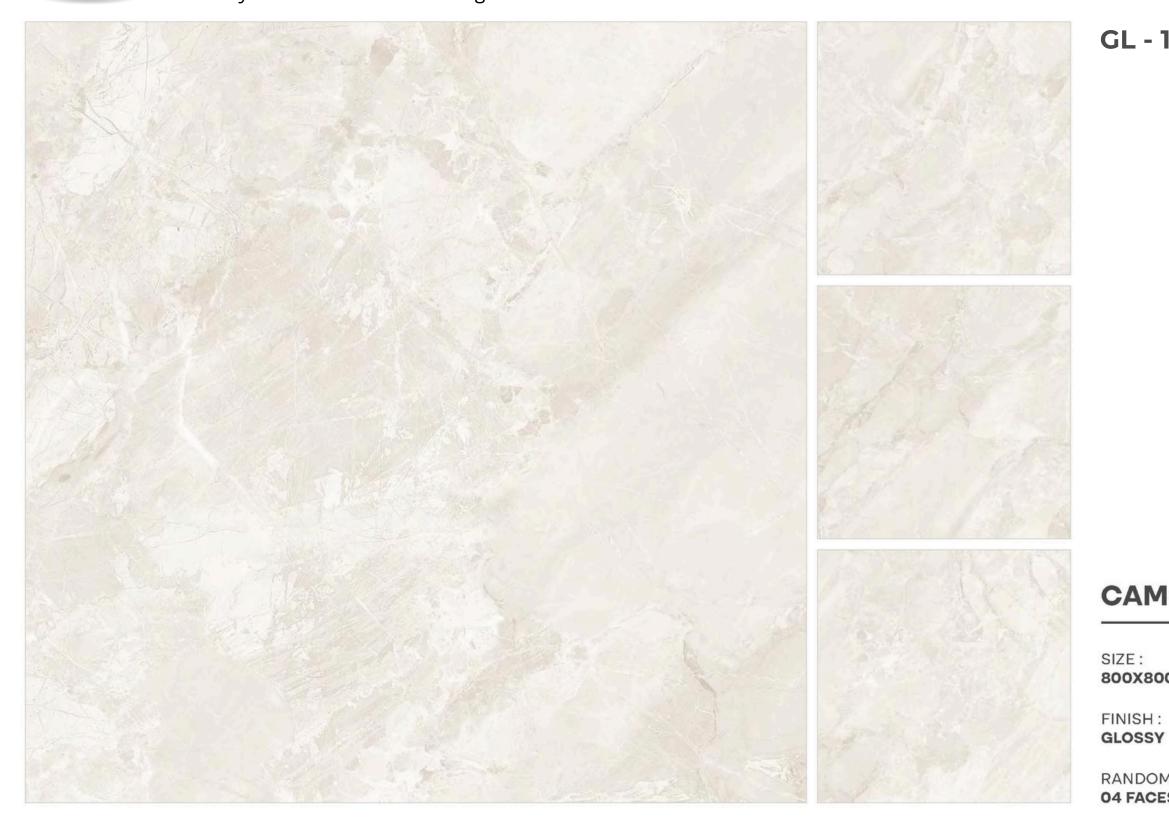

### **CAMO BEIGE**

800X800MM

RANDOM : 04 FACES

GL - 1010

RANDOM : 04 FACES

GLOSSY

800X800MM

FINISH :