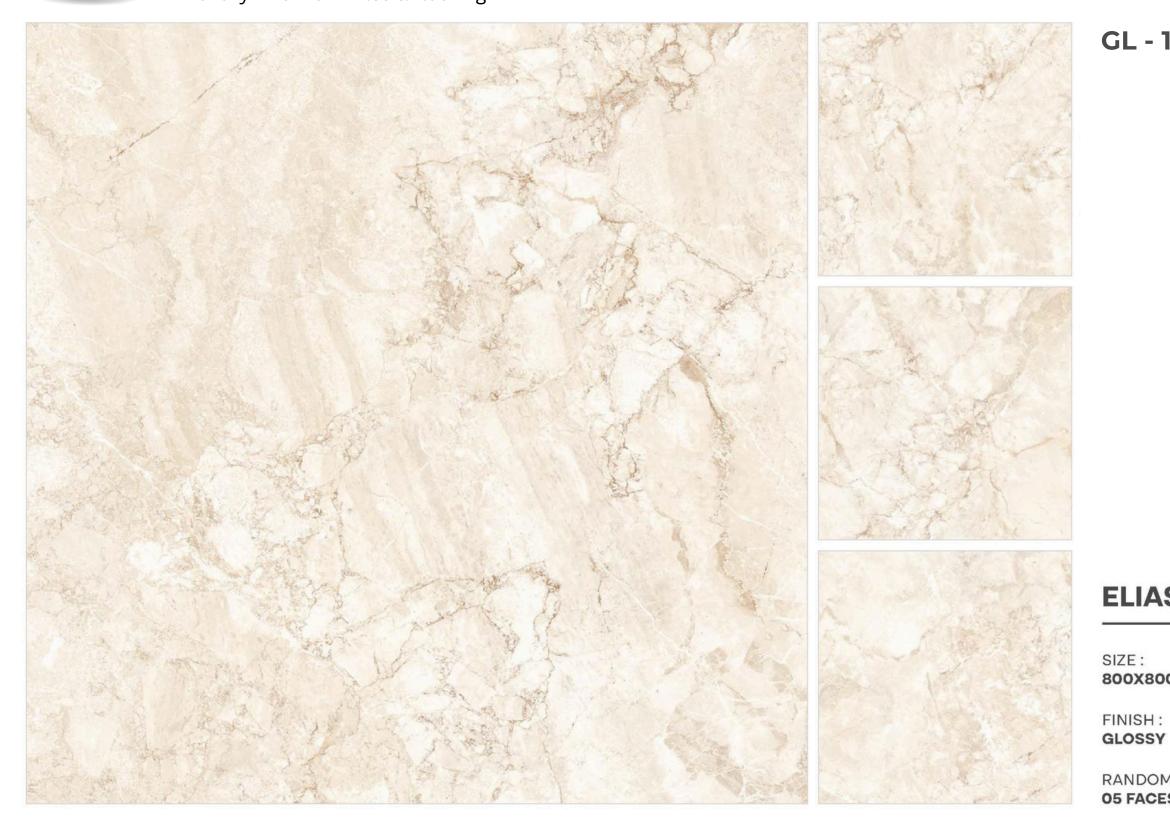

111





#### **ANT GREIGIO**

800X800MM

RANDOM : 05 FACES







RANDOM :

800X800MM







RANDOM : 04 FACES

800X800MM

SIZE :

FINISH : GLOSSY

#### **ANTIQUE GRAY**

GL - 1005











#### **ARAVALI GREEN**

SIZE : 800X800MM

FINISH : GLOSSY

RANDOM : 04 FACES

#### GL - 1006









#### **ARAVALI WHITE**

800X800MM

RANDOM : 04 FACES







#### **BIANCO STONE**







#### **BVLGARI BIANCO**

800X800MM

RANDOM : **04 FACES** 









### **CAMO BEIGE**

800X800MM

RANDOM : 04 FACES

GL - 1010







RANDOM : 04 FACES

GLOSSY

800X800MM

FINISH :









#### **CARRARA STROM**

800X800MM









#### **DINOVA BIANCO**

800X800MM

RANDOM : **04 FACES** 







RANDOM : 04 FACES

### **DIOR WHITE**

GL - 1014







#### **ELIAS BIANCO**

800X800MM

RANDOM : 05 FACES







# **ELIAS CREMA**

800X800MM

ELIAS CREMA









# **AUTHENTIC BIANCO**

800X800MM

FINISH : GLOSSY

SIZE :







Luxury Premium Tiles & flooring



SIZE : 800X800MM

FINISH : GLOSSY

RANDOM : 04 FACES

# CALACATTA SYMPHONY

GL - 1018







# **CALCATTA BORGHINI**

800X800MM







RANDOM : **06 FACES** 

800X800MM







RANDOM : **06 FACES** 

800X800MM

FINISH :







## **GLAM BEIGE**

800X800MM







#### **GLAM BIANCO**

#### 800X800MM







#### **GRAHAM BEIGE**

800X800MM







#### **GRAHAM GREY**

800X800MM







# **KING STATUARIO**

800X800MM







www.lonixceramica.in

## GL - 1027

## **MICHEAL ANGELO**

800X800MM







RANDOM : 04 FACES

FINISH : GLOSSY

800X800MM

**ONYX SKYPER** 

SIZE :

**ONYX SKYPER** 







#### **OYSTER BIANCO**

800X800MM







800X800