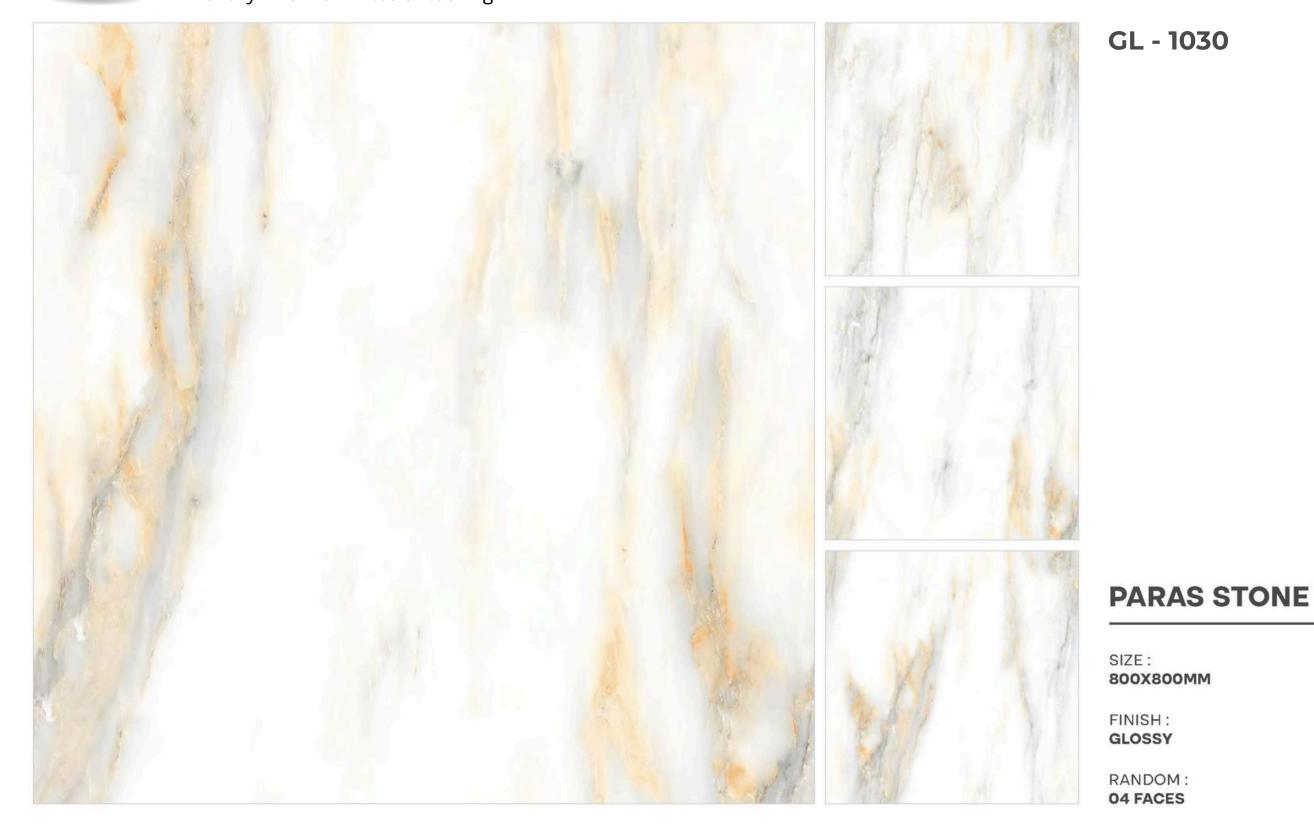

CES







# **ELIAS CREMA**

800X800MM

ELIAS CREMA









# **AUTHENTIC BIANCO**

800X800MM

FINISH : GLOSSY

SIZE :







Luxury Premium Tiles & flooring



SIZE : 800X800MM

FINISH : GLOSSY

RANDOM : 04 FACES

# CALACATTA SYMPHONY

GL - 1018







# **CALCATTA BORGHINI**

800X800MM







RANDOM : **06 FACES** 

800X800MM







RANDOM : **06 FACES** 

800X800MM

FINISH :







## **GLAM BEIGE**

800X800MM







#### **GLAM BIANCO**

#### 800X800MM







#### **GRAHAM BEIGE**

800X800MM







#### **GRAHAM GREY**

800X800MM







# **KING STATUARIO**

800X800MM







www.lonixceramica.in

## GL - 1027

## **MICHEAL ANGELO**

800X800MM







RANDOM : 04 FACES

FINISH : GLOSSY

800X800MM

**ONYX SKYPER** 

SIZE :

**ONYX SKYPER** 







#### **OYSTER BIANCO**

800X800MM







800X800MM







#### **PERSION GOLD**

800X800MM







# **REAL STONE MOON**

800X800MM







# **STATUARIO STREAK**

STATUARIO STREAK



- Asterna





## **VERSACE BEIGE**

800X800MM









## **VERSACE GREY**

800X800MM







# **ETERNAL GREY**

800X800MM

RANDOM :

ETERNAL GREY



















FINISH :

GIRAFFE NATURAL

No.

3-7-



~











# LASSA WHITE







# **LIZER BEIGE**

800X800MM







# **LIZER BIANCO**

800X800MM







# MARBLE ARMANY CREMA



MARBLE ARMANY CREMA







# **MARBLE ARMANY WHITE**

800X800MM







## **NETRA BLANCO**







# **NORA GOLD**

800X800MM







# **ONIKA GOLD**

800X800MM

**ONIKA GOLD** 







# **ONIKA WHITE**













# **QUARTZITE BEIGE**

800X800MM







# **QUARTZITE LIGHT GREY**

800X800MM

RANDOM : 04 FACES