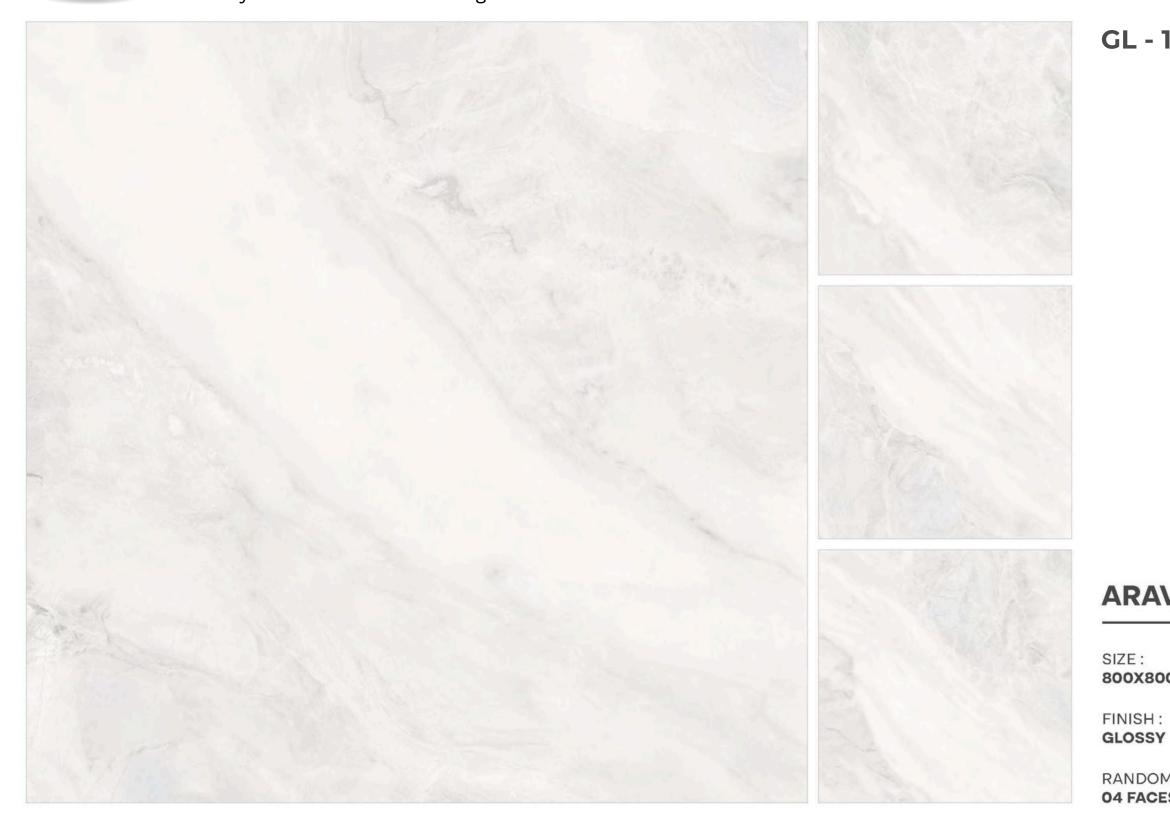

#### **ANTIQUE GRAY**

GL - 1005

#### **ARAVALI GREEN**

SIZE : 800X800MM

FINISH : GLOSSY

RANDOM : 04 FACES

#### GL - 1006