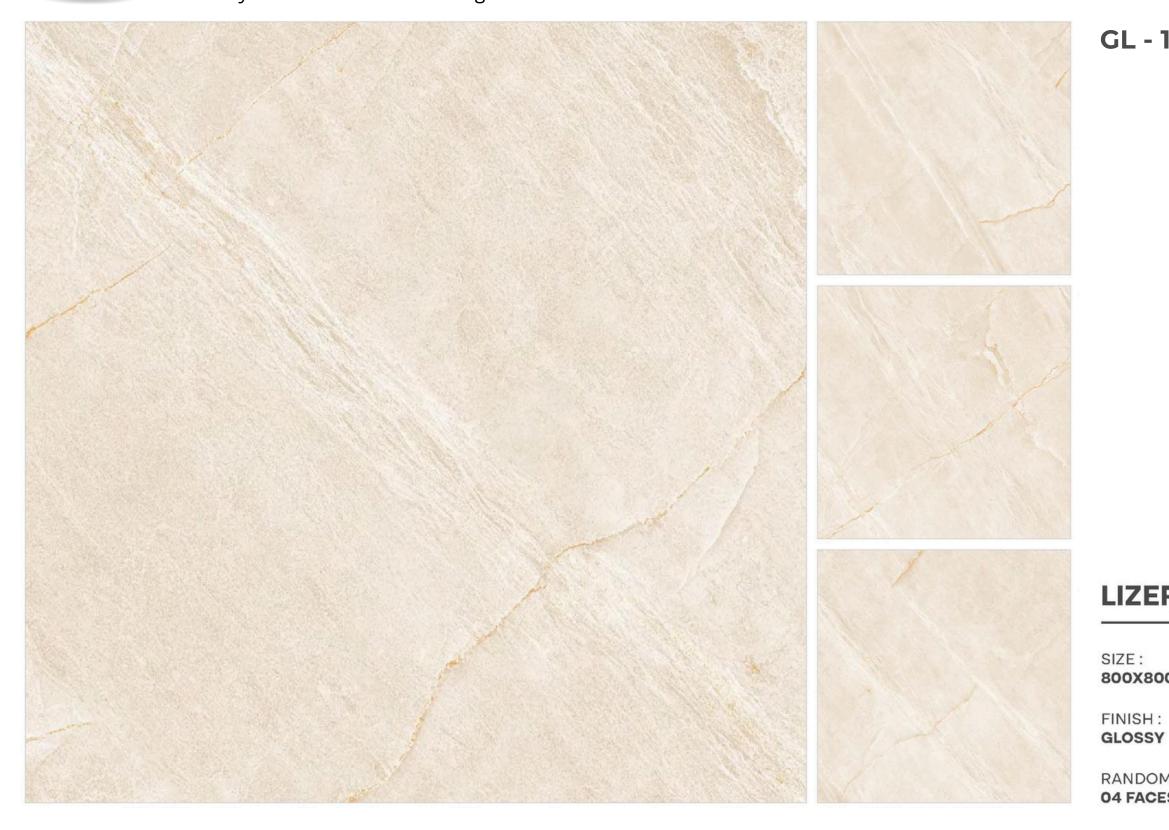

## **GLAM BEIGE**

800X800MM







#### **GLAM BIANCO**

#### 800X800MM







#### **GRAHAM BEIGE**

800X800MM







#### **GRAHAM GREY**

800X800MM







# **KING STATUARIO**

800X800MM







www.lonixceramica.in

## GL - 1027

## **MICHEAL ANGELO**

800X800MM







RANDOM : 04 FACES

FINISH : GLOSSY

800X800MM

**ONYX SKYPER** 

SIZE :

**ONYX SKYPER** 







#### **OYSTER BIANCO**

800X800MM







800X800MM







#### **PERSION GOLD**

800X800MM







# **REAL STONE MOON**

800X800MM







# **STATUARIO STREAK**

STATUARIO STREAK



- Asterna





## **VERSACE BEIGE**

800X800MM









## **VERSACE GREY**

800X800MM







# **ETERNAL GREY**

800X800MM

RANDOM :

ETERNAL GREY



















FINISH :

GIRAFFE NATURAL

No.

3-7-



~











# LASSA WHITE







# **LIZER BEIGE**

800X800MM







# **LIZER BIANCO**

800X800MM







# MARBLE ARMANY CREMA



MARBLE ARMANY CREMA







# **MARBLE ARMANY WHITE**

800X800MM







## **NETRA BLANCO**







# **NORA GOLD**

800X800MM







# **ONIKA GOLD**

800X800MM

**ONIKA GOLD** 







# **ONIKA WHITE**













# **QUARTZITE BEIGE**

800X800MM







# **QUARTZITE LIGHT GREY**

800X800MM

RANDOM : 04 FACES







## **SHEPHIRE BIANCO**

800X800MM

RANDOM : 04 FACES

SHEPHIRE BIANCO



I





### **STATURIO NICE**











SIZE :

FINISH :

RANDOM : 04 FACES

### GL - 1055

# **STATURIO PARADISE**

800X800MM

GLOSSY







# **SUPRA WHITE**

800X800MM

RANDOM : 04 FACES







## **VENATO BINACO**

800X800MM







SIZE : 800X800MM

FINISH : GLOSSY

RANDOM : **03 FACES** 

# **ZEBRA WHI