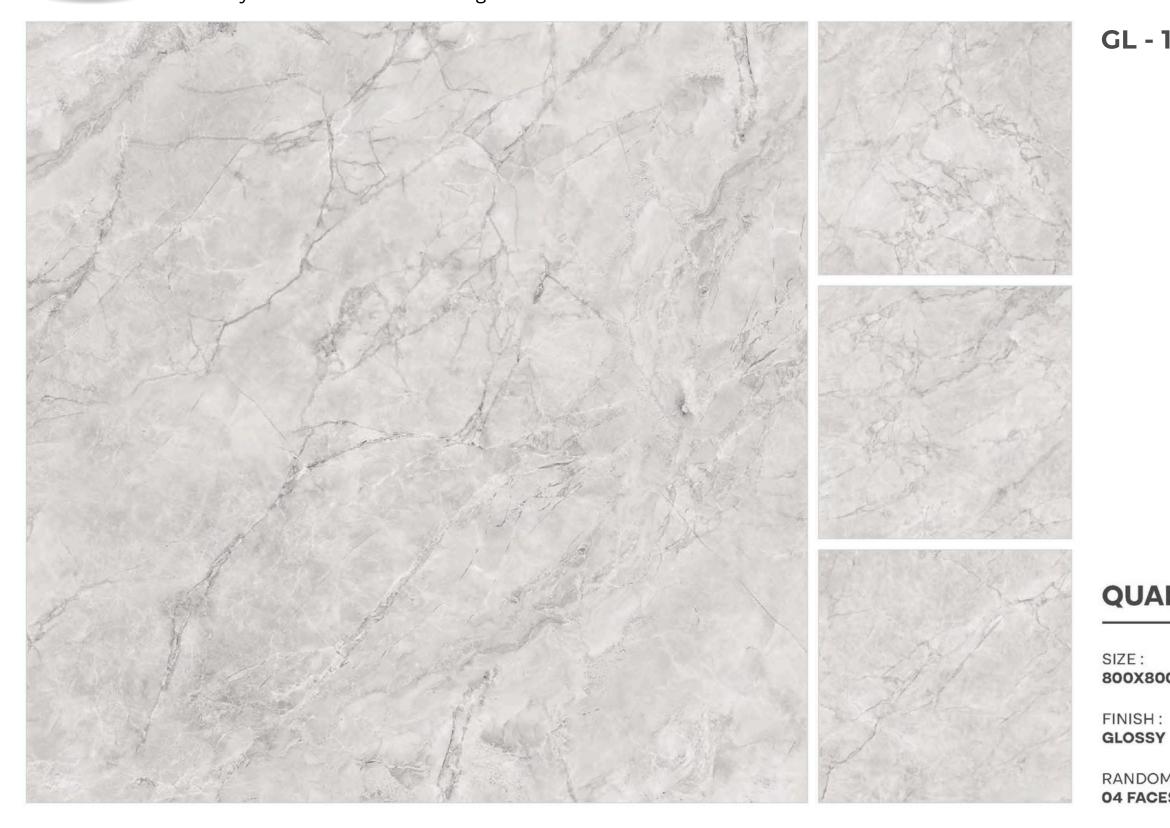

**ONYX SKYPER** 







#### **OYSTER BIANCO**

800X800MM







800X800MM







#### **PERSION GOLD**

800X800MM







# **REAL STONE MOON**

800X800MM







# **STATUARIO STREAK**

STATUARIO STREAK



- Asterna





## **VERSACE BEIGE**

800X800MM









## **VERSACE GREY**

800X800MM







# **ETERNAL GREY**

800X800MM

RANDOM :

ETERNAL GREY



















FINISH :

GIRAFFE NATURAL

No.

3-7-



~











# LASSA WHITE







# **LIZER BEIGE**

800X800MM







# **LIZER BIANCO**

800X800MM







# MARBLE ARMANY CREMA



MARBLE ARMANY CREMA







# **MARBLE ARMANY WHITE**

800X800MM







## **NETRA BLANCO**







# **NORA GOLD**

800X800MM







# **ONIKA GOLD**

800X800MM

**ONIKA GOLD** 







# **ONIKA WHITE**













# **QUARTZITE BEIGE**

800X800MM







# **QUARTZITE LIGHT GREY**

800X800MM

RANDOM : 04 FACES







## **SHEPHIRE BIANCO**

800X800MM

RANDOM : 04 FACES

SHEPHIRE BIANCO



I





### **STATURIO NICE**











SIZE :

FINISH :

RANDOM : 04 FACES

### GL - 1055

# **STATURIO PARADISE**

800X800MM

GLOSSY







# **SUPRA WHITE**

800X800MM

RANDOM : 04 FACES







## **VENATO BINACO**

800X800MM







SIZE : 800X800MM

FINISH : GLOSSY

RANDOM : **03 FACES** 

# **ZEBRA WHITE**

GL - 1058