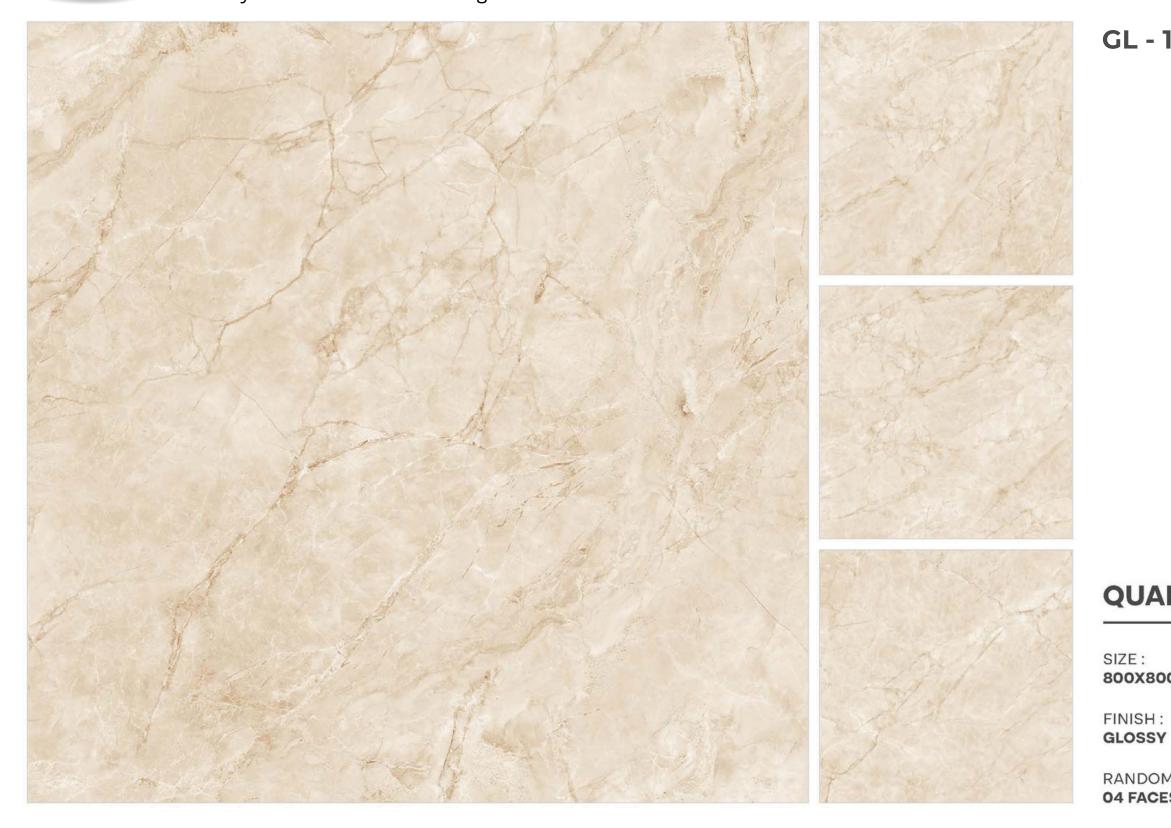

SSY

800X800MM

**ONYX SKYPER** 

SIZE :

**ONYX SKYPER** 







#### **OYSTER BIANCO**

800X800MM







800X800MM







#### **PERSION GOLD**

800X800MM







# **REAL STONE MOON**

800X800MM







# **STATUARIO STREAK**

STATUARIO STREAK



- Asterna





## **VERSACE BEIGE**

800X800MM









## **VERSACE GREY**

800X800MM







# **ETERNAL GREY**

800X800MM

RANDOM :

ETERNAL GREY



















FINISH :

GIRAFFE NATURAL

No.

3-7-



~











# LASSA WHITE







# **LIZER BEIGE**

800X800MM







# **LIZER BIANCO**

800X800MM







# MARBLE ARMANY CREMA



MARBLE ARMANY CREMA







# **MARBLE ARMANY WHITE**

800X800MM







## **NETRA BLANCO**







# **NORA GOLD**

800X800MM







# **ONIKA GOLD**

800X800MM

**ONIKA GOLD** 







# **ONIKA WHITE**













# **QUARTZITE BEIGE**

800X800MM







# **QUARTZITE LIGHT GREY**

800X800MM

RANDOM : 04 FACES







## **SHEPHIRE BIANCO**

800X800MM

RANDOM : 04 FACES

SHEPHIRE BIANCO



I





### **STATURIO NICE**











SIZE :

FINISH :

RANDOM : 04 FACES

### GL - 1055

# **STATURIO PARADISE**

800X800MM

GLOSSY







# **SUPRA WHITE**

800X800MM

RANDOM : 04 FACES







## **VENATO BINACO**

800X800MM







SIZE : 800X800MM

FINISH : GLOSSY

RANDOM : **03 FACES** 

# **ZEBRA WHITE**

GL - 1058