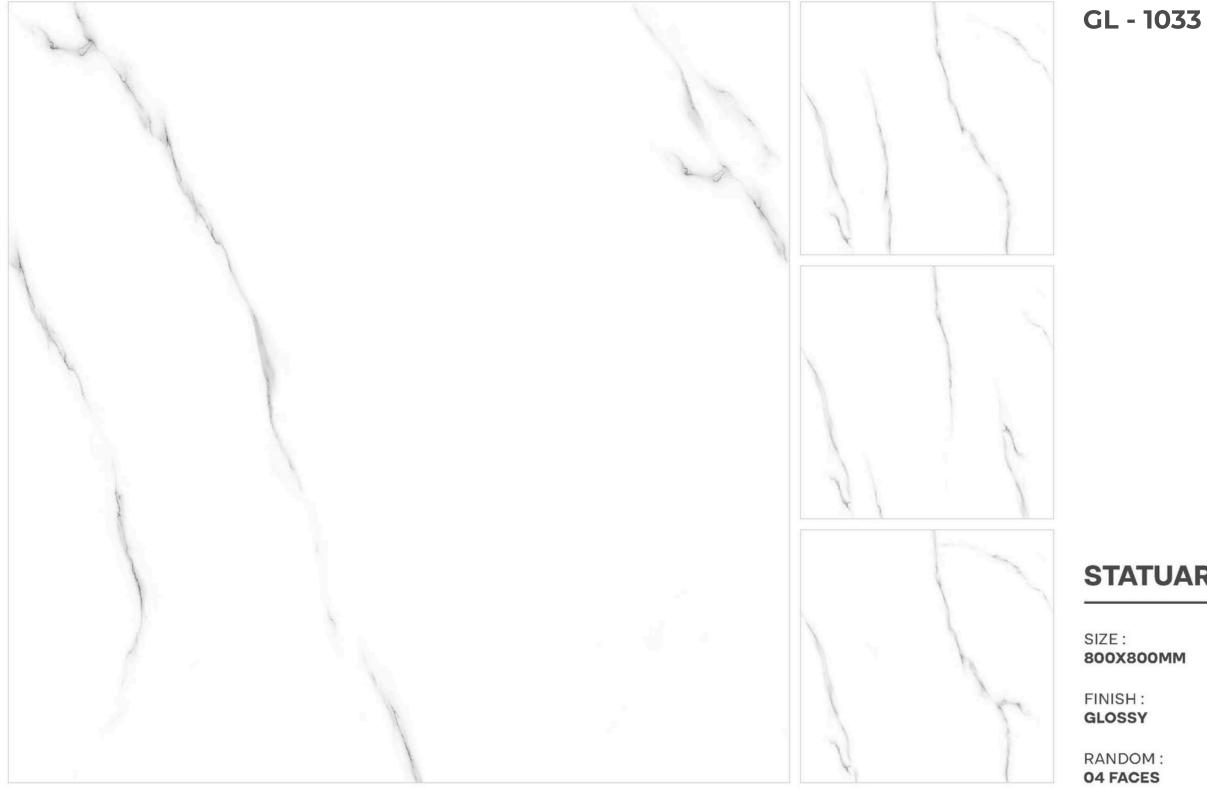

FINISH : GLOSSY

SIZE :







Luxury Premium Tiles & flooring



SIZE : 800X800MM

FINISH : GLOSSY

RANDOM : 04 FACES

# CALACATTA SYMPHONY

GL - 1018







# **CALCATTA BORGHINI**

800X800MM







RANDOM : **06 FACES** 

800X800MM







RANDOM : **06 FACES** 

800X800MM

FINISH :







## **GLAM BEIGE**

800X800MM







#### **GLAM BIANCO**

#### 800X800MM







#### **GRAHAM BEIGE**

800X800MM







#### **GRAHAM GREY**

800X800MM







# **KING STATUARIO**

800X800MM







www.lonixceramica.in

## GL - 1027

## **MICHEAL ANGELO**

800X800MM







RANDOM : 04 FACES

FINISH : GLOSSY

800X800MM

**ONYX SKYPER** 

SIZE :

**ONYX SKYPER** 







#### **OYSTER BIANCO**

800X800MM







800X800MM







#### **PERSION GOLD**

800X800MM







# **REAL STONE MOON**

800X800MM







# **STATUARIO STREAK**

STATUARIO STREAK



- Asterna





## **VERSACE BEIGE**

800X800MM









## **VERSACE GREY**

800X800MM







# **ETERNAL GREY**

800X800MM

RANDOM :

ETERNAL GREY



















FINISH :

GIRAFFE NATURAL

No.

3-7-



~











# LASSA WHITE







# **LIZER BEIGE**

800X800MM







# **LIZER BIANCO**

800X800MM







# MARBLE ARMANY CREMA



MARBLE ARMANY CREMA







# **MARBLE ARMANY WHITE**

800X800MM







## **NETRA BLANCO**







# **NORA GOLD**

800X800MM







# **ONIKA GOLD**

800X800MM

**ONIKA GOLD** 







# **ONIKA WHITE**













# **QUARTZITE BEIGE**

800X800MM







# **QUARTZITE LIGHT GREY**

800X800MM

RANDOM : 04 FACES







## **SHEPHIRE BIANCO**

800X800MM

RANDOM : 04 FACES

SHEPHIRE BIANCO



I





### **STATURIO N