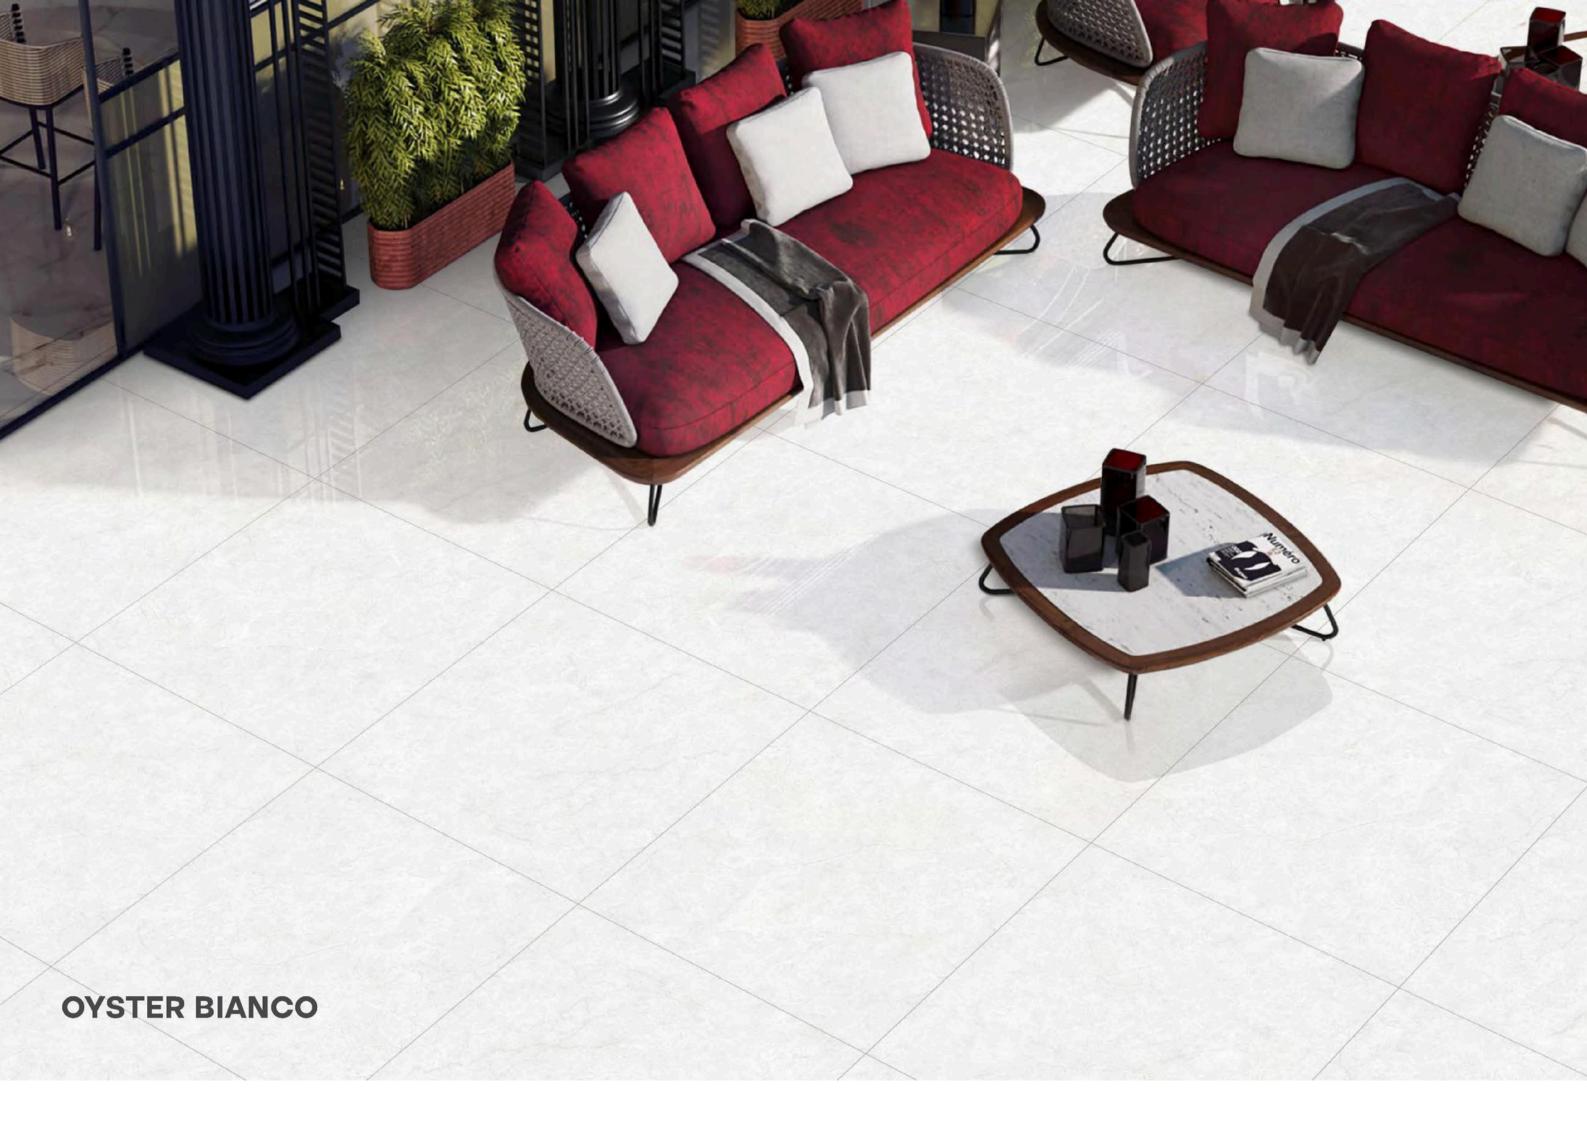

5 FACES







# **ELIAS CREMA**

800X800MM

ELIAS CREMA









# **AUTHENTIC BIANCO**

800X800MM

FINISH : GLOSSY

SIZE :







Luxury Premium Tiles & flooring



SIZE : 800X800MM

FINISH : GLOSSY

RANDOM : 04 FACES

# CALACATTA SYMPHONY

GL - 1018







# **CALCATTA BORGHINI**

800X800MM







RANDOM : **06 FACES** 

800X800MM







RANDOM : **06 FACES** 

800X800MM

FINISH :







## **GLAM BEIGE**

800X800MM







#### **GLAM BIANCO**

#### 800X800MM







#### **GRAHAM BEIGE**

800X800MM







#### **GRAHAM GREY**

800X800MM







# **KING STATUARIO**

800X800MM







www.lonixceramica.in

## GL - 1027

## **MICHEAL ANGELO**

800X800MM







RANDOM : 04 FACES

FINISH : GLOSSY

800X800MM

**ONYX SKYPER** 

SIZE :

**ONYX SKYPER** 







#### **OYSTER BIANCO**

800X800MM







800X800MM







#### **PERSION GOLD**

800X800MM







# **REAL STONE MOON**

800X800MM







# **STATUARIO STREAK**

STATUARIO STREAK



- Asterna





## **VERSACE BEIGE**

800X800MM









## **VERSACE GREY**

800X800MM







# **ETERNAL GREY**

800X800MM

RANDOM :

ETERNAL GREY



















FINISH :

GIRAFFE NATURAL

No.

3-7-



~











# LASSA WHITE







# **LIZER BEIGE**

800X800MM







# **LIZER BIANCO**

800X800MM







# MARBLE ARMANY CREMA



MARBLE ARMANY CREMA







# **MARBLE ARMANY WHITE**

800X800MM







## **NETRA BLANCO**







# **NORA GOLD**

800X800MM







# **ONIKA GOLD**

800X800MM

**ONIKA GOLD** 







# **ONIKA WHITE**













# **QUARTZITE BEIGE**

800X800MM







# **QUARTZITE LIGHT GREY**

800X800MM

RANDOM : 04 FACES