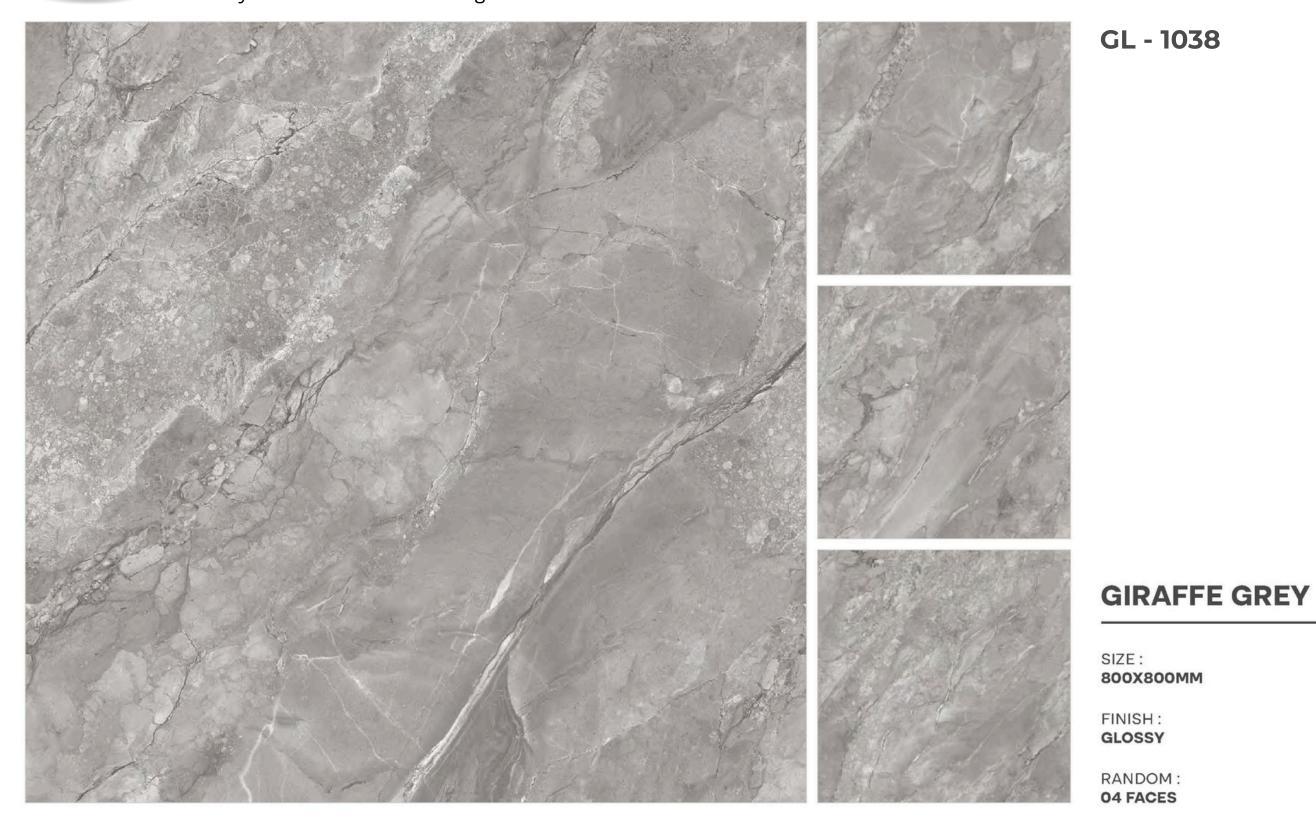

OM : **06 FACES** 

800X800MM







RANDOM : **06 FACES** 

800X800MM

FINISH :







## **GLAM BEIGE**

800X800MM







#### **GLAM BIANCO**

#### 800X800MM







#### **GRAHAM BEIGE**

800X800MM







#### **GRAHAM GREY**

800X800MM







# **KING STATUARIO**

800X800MM







www.lonixceramica.in

## GL - 1027

## **MICHEAL ANGELO**

800X800MM







RANDOM : 04 FACES

FINISH : GLOSSY

800X800MM

**ONYX SKYPER** 

SIZE :

**ONYX SKYPER** 







#### **OYSTER BIANCO**

800X800MM







800X800MM







#### **PERSION GOLD**

800X800MM







# **REAL STONE MOON**

800X800MM







# **STATUARIO STREAK**

STATUARIO STREAK



- Asterna





## **VERSACE BEIGE**

800X800MM









## **VERSACE GREY**

800X800MM







# **ETERNAL GREY**

800X800MM

RANDOM :

ETERNAL GREY



















FINISH :

GIRAFFE NATURAL

No.

3-7-



~











# LASSA WHITE







# **LIZER BEIGE**

800X800MM







# **LIZER BIANCO**

800X800MM







# MARBLE ARMANY CREMA



MARBLE ARMANY CREMA







# **MARBLE ARMANY WHITE**

800X800MM







## **NETRA BLANCO**







# **NORA GOLD**

800X800MM







# **ONIKA GOLD**

800X800MM

**ONIKA GOLD** 







# **ONIKA WHITE**













# **QUARTZITE BEIGE**

800X800MM







# **QUARTZITE LIGHT GREY**

800X800MM

RANDOM : 04 FACES







## **SHEPHIRE BIANCO**

800X800MM

RANDOM : 04 FACES

SHEPHIRE BIANCO



I





### **STATURIO NICE**











SIZE :

FINISH :

RANDOM : 04 FACES

### GL - 1055

# **STATURIO PARADISE**

800X800MM

GLOSSY







# **SUPRA WHITE**

800X800MM

RANDOM : 04 FACES







## **VENATO BINACO**

800X800MM