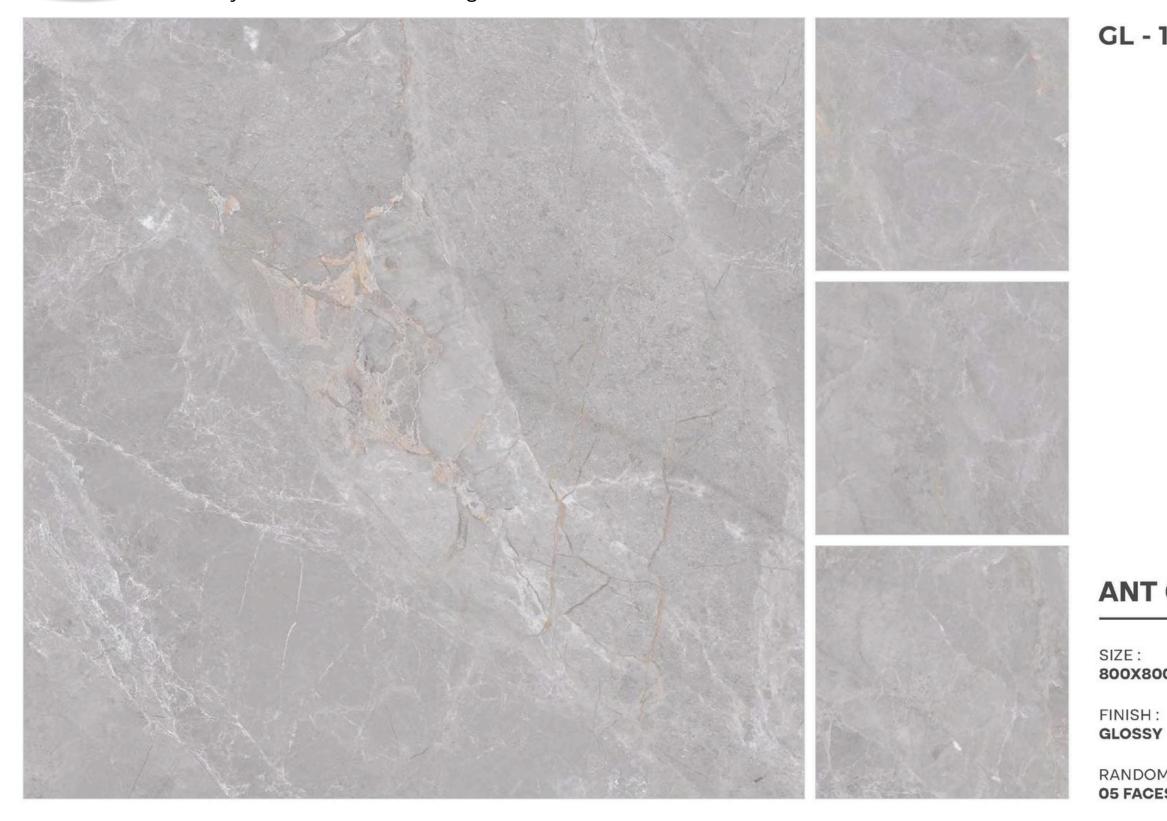

#### **ANT GREIGIO**

800X800MM

RANDOM : 05 FACES

RANDOM :

800X800MM

RANDOM : 04 FACES

800X800MM

SIZE :

FINISH : GLOSSY