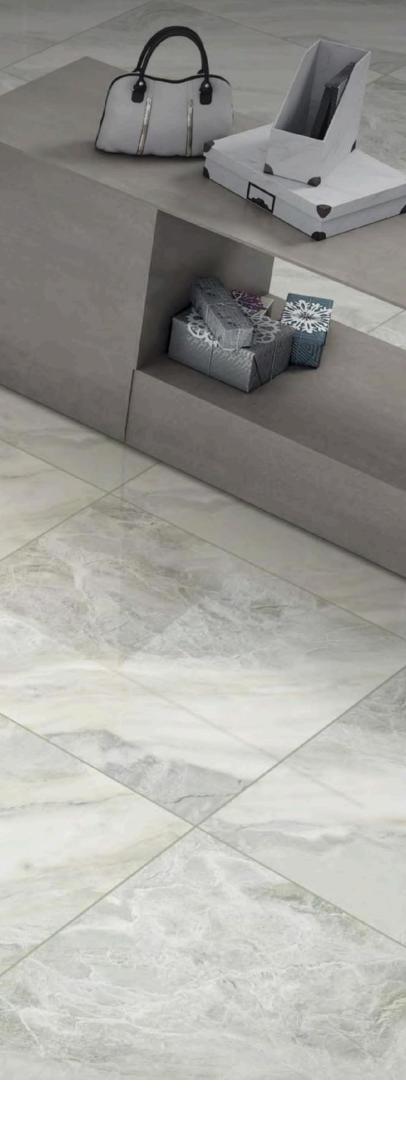

#### 

With exact dimensions of 800x800mm, these tiles are ideal for large surfaces. They reduce grout lines and create a smooth, continuous look. This large format not only enhances the aesthetic appeal but also simplifies maintenance by minimizing the number of joints.

## Sophistication in Every Shine

Our glossy collection is achieved through advanced glazing techniques. It provides a mirror-like finish that enhances light reflection, making spaces appear more open and vibrant. This finish also adds a layer of sophistication, perfect for contemporary interiors.

### **Create Your Dream Look** with Luxury

Our glossy tiles are crafted from premium-grade ceramic or porcelain, ensuring a strong and durable foundation. The materials are sourced with the highest standards, providing longlasting performance and resistance to wear and tear. It is available in a range of colors and patterns, perfect for creating your dream look. Whether you want to jazz up your kitchen, add glamour to your bathroom, or make your living room luxurious, these tiles are the answer.