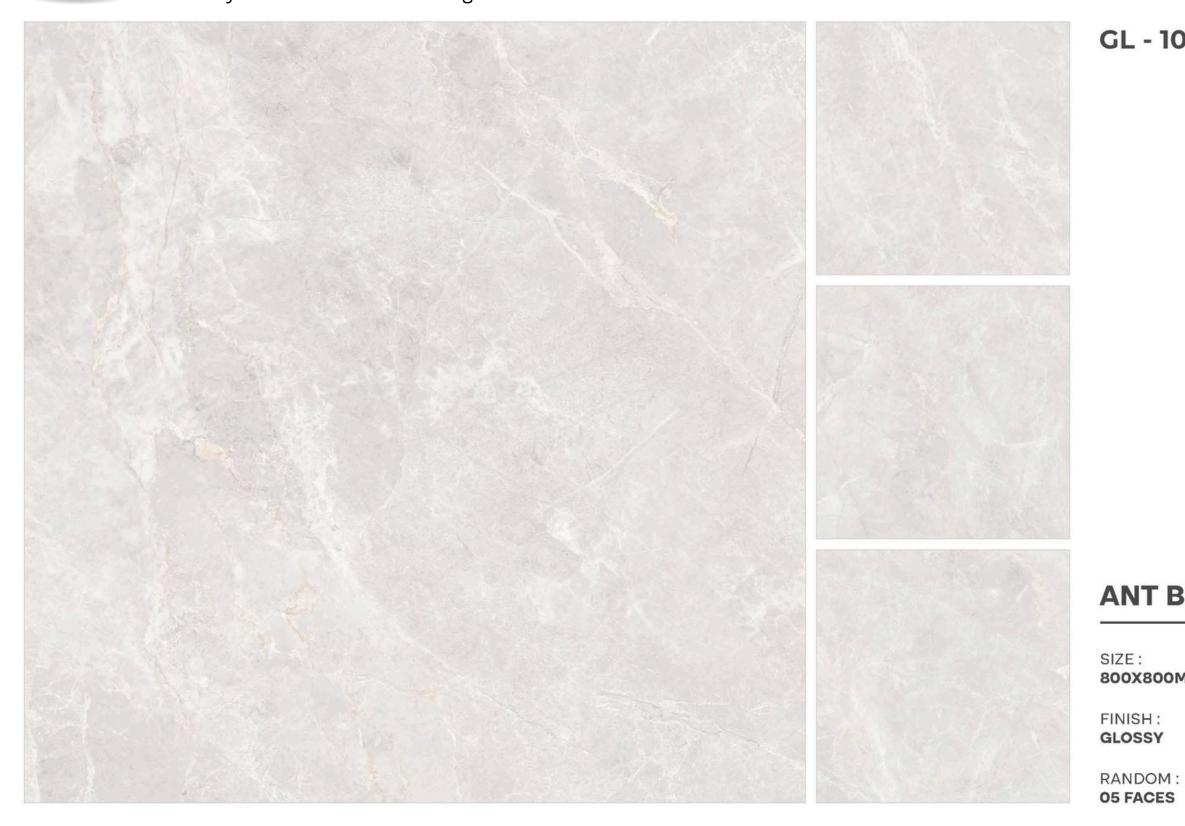

#### **ANT BIANCO**

800X800MM

#### **ANT GREIGIO**

800X800MM

RANDOM : 05 FACES

RANDOM :

800X800MM

RANDOM : 04 FACES

800X800MM

SIZE :

FINISH : GLOSSY