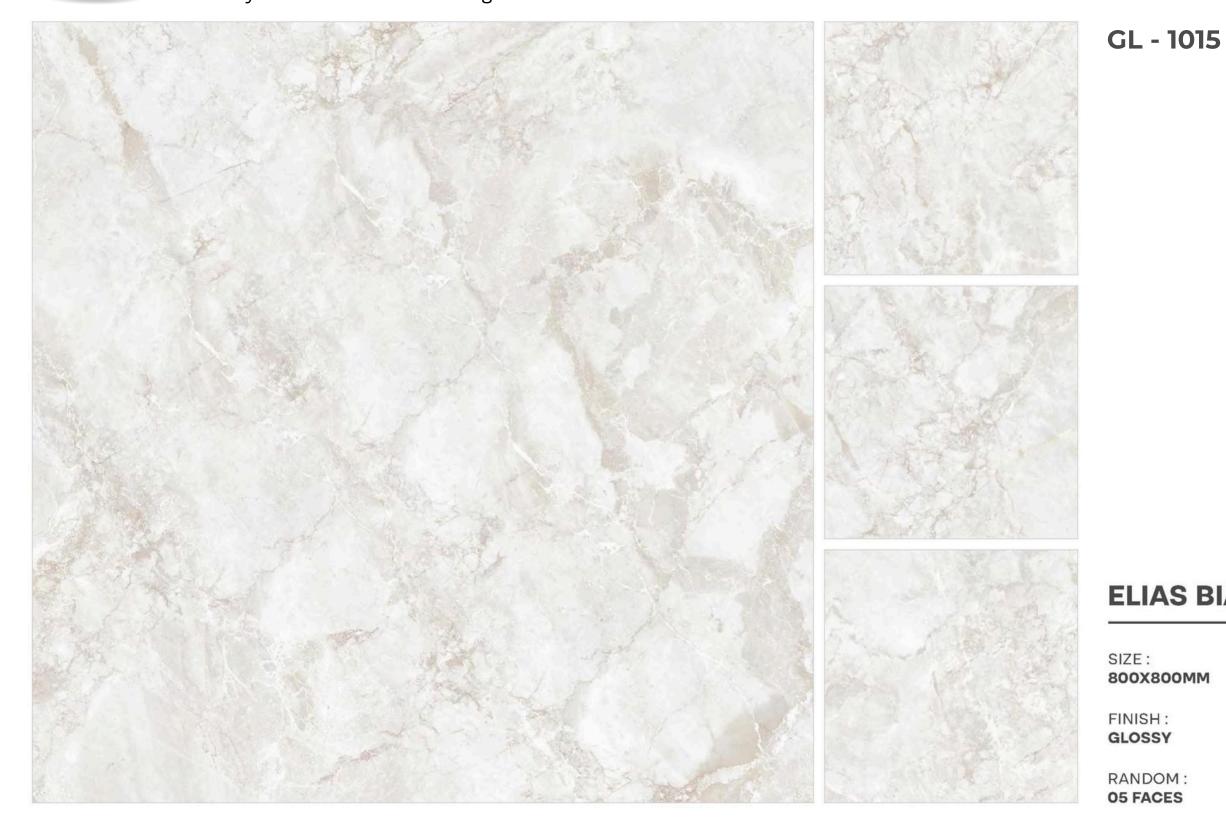

0X800MM







#### **ANT CREMILO**

800X800MM



EDA

T II



111





#### **ANT GREIGIO**

800X800MM

RANDOM : 05 FACES







RANDOM :

800X800MM







RANDOM : 04 FACES

800X800MM

SIZE :

FINISH : GLOSSY

#### **ANTIQUE GRAY**

GL - 1005











#### **ARAVALI GREEN**

SIZE : 800X800MM

FINISH : GLOSSY

RANDOM : 04 FACES

#### GL - 1006









#### **ARAVALI WHITE**

800X800MM

RANDOM : 04 FACES







#### **BIANCO STONE**







#### **BVLGARI BIANCO**

800X800MM

RANDOM : **04 FACES** 









### **CAMO BEIGE**

800X800MM

RANDOM : 04 FACES

GL - 1010







RANDOM : 04 FACES

GLOSSY

800X800MM

FINISH :









#### **CARRARA STROM**

800X800MM









#### **DINOVA BIANCO**

800X800MM

RANDOM : **04 FACES** 







RANDOM : 04 FACES

### **DIOR WHITE**

GL - 1014







#### **ELIAS BIANCO**

800X800MM

RANDOM : 05 FACES







# **ELIAS CREMA**

800X800MM

ELIAS CREMA









# **AUTHENTIC BIANCO**

800X800MM

FINISH : GLOSSY

SIZE :







Luxury Premium Tiles & flooring



SIZE : 800X800MM

FINISH : GLOSSY

RANDOM : 04 FACES

# CALACATTA SYMPHONY

GL - 1018







# **CALCATTA BORGHINI**

800X800MM







RANDOM : **06 FACES** 

800X800MM







RANDOM : **06 FACES** 

800X800MM

FINISH :







## **GLAM BEIGE**

800X800MM







#### **GLAM BIANCO**

#### 800X800MM







#### **GRAHAM BEIGE**

800X800MM







#### **GRAHAM GREY**

800X800MM







# **KING STATUARIO**

800X800MM







www.lonixceramica.in

## GL - 1027

## **MICHEAL ANGELO**

800X800MM







RANDOM : 04 FACES

FINISH : GLOSSY

800X800MM

**ONYX SKYPER** 

SIZE :

**ONYX SKYPER