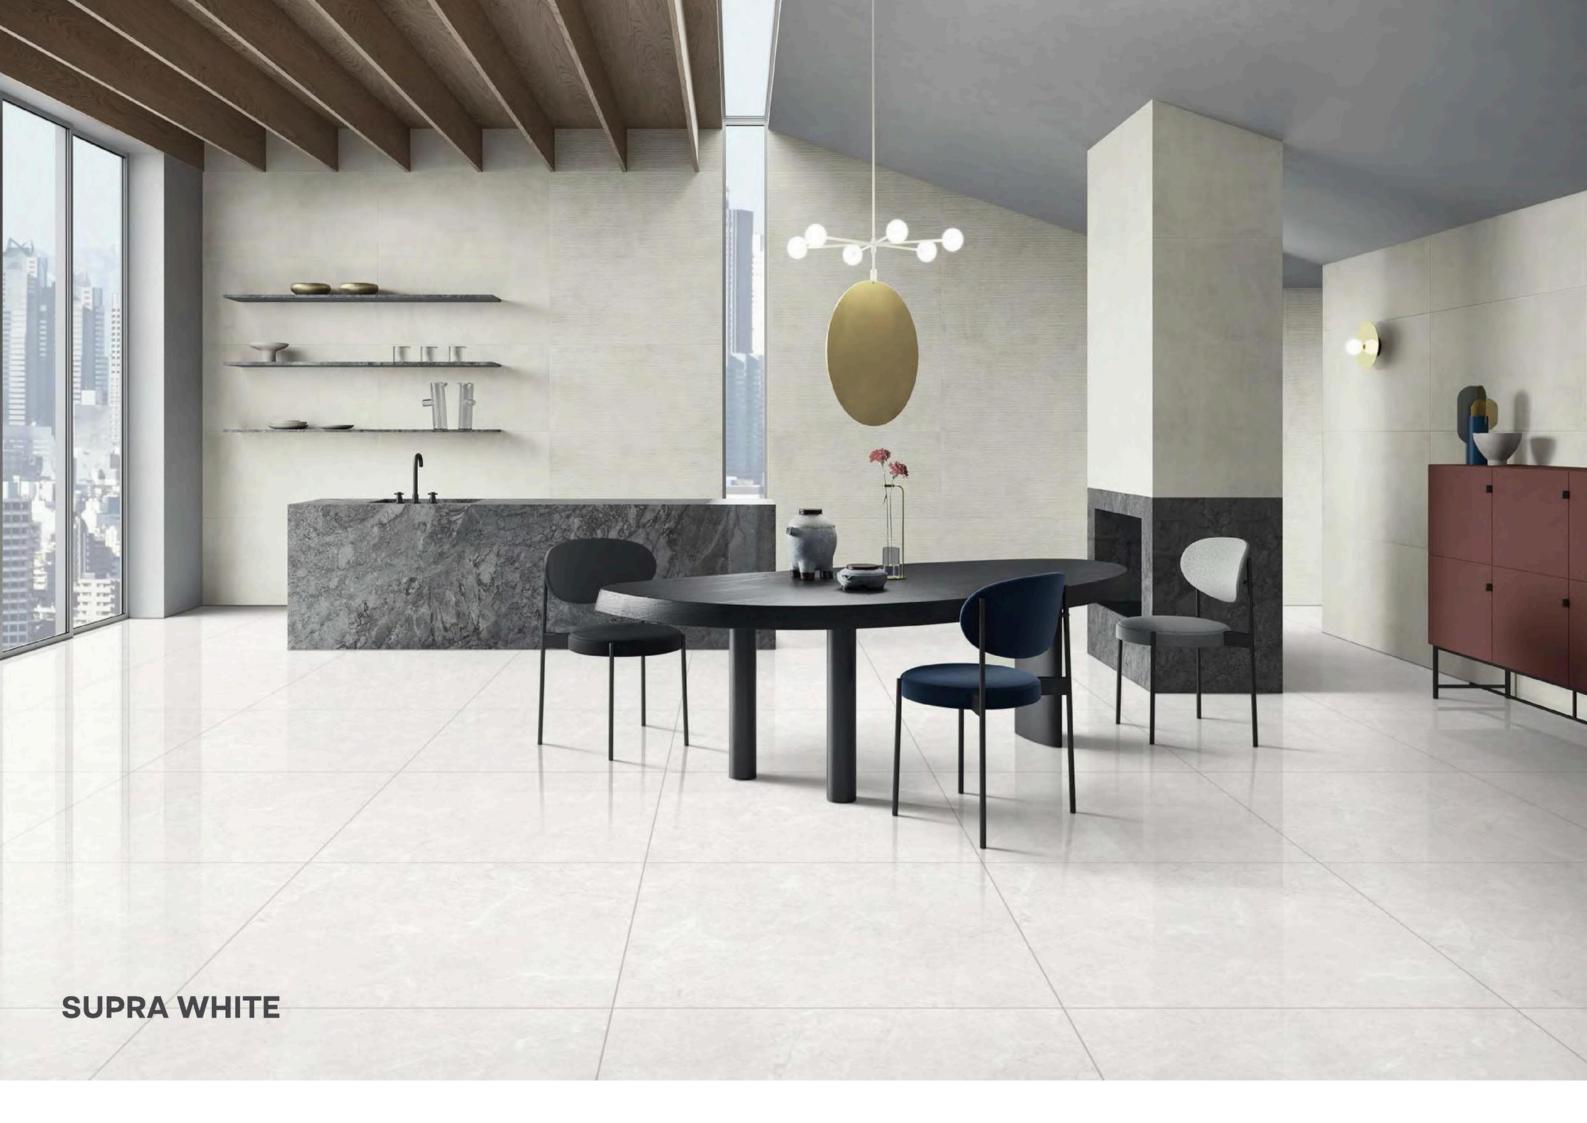

M

RANDOM :

ETERNAL GREY



















FINISH :

GIRAFFE NATURAL

No.

3-7-



~











# LASSA WHITE







# **LIZER BEIGE**

800X800MM







# **LIZER BIANCO**

800X800MM







# MARBLE ARMANY CREMA



MARBLE ARMANY CREMA







# **MARBLE ARMANY WHITE**

800X800MM







## **NETRA BLANCO**







# **NORA GOLD**

800X800MM







# **ONIKA GOLD**

800X800MM

**ONIKA GOLD** 







# **ONIKA WHITE**













# **QUARTZITE BEIGE**

800X800MM







# **QUARTZITE LIGHT GREY**

800X800MM

RANDOM : 04 FACES







## **SHEPHIRE BIANCO**

800X800MM

RANDOM : 04 FACES

SHEPHIRE BIANCO



I





### **STATURIO NICE**











SIZE :

FINISH :

RANDOM : 04 FACES

### GL - 1055

# **STATURIO PARADISE**

800X800MM

GLOSSY







# **SUPRA WHITE**

800X800MM

RANDOM : 04 FACES







## **VENATO BINACO**

800X800MM







SIZE : 800X800MM

FINISH : GLOSSY

RANDOM : **03 FACES** 

# **ZEBRA WHITE**

GL - 1058