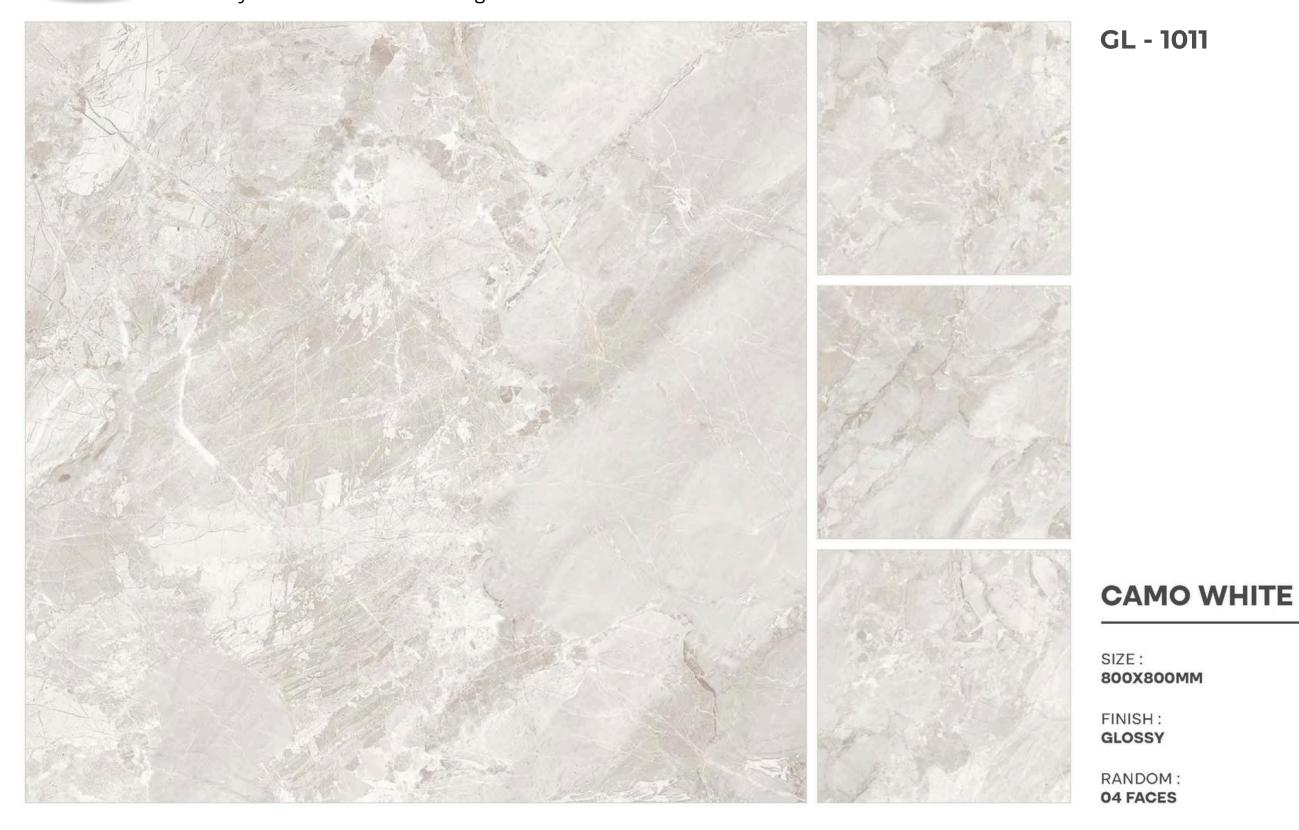

### **CAMO BEIGE**

800X800MM

RANDOM : 04 FACES

GL - 1010

RANDOM : 04 FACES

GLOSSY

800X800MM

FINISH :