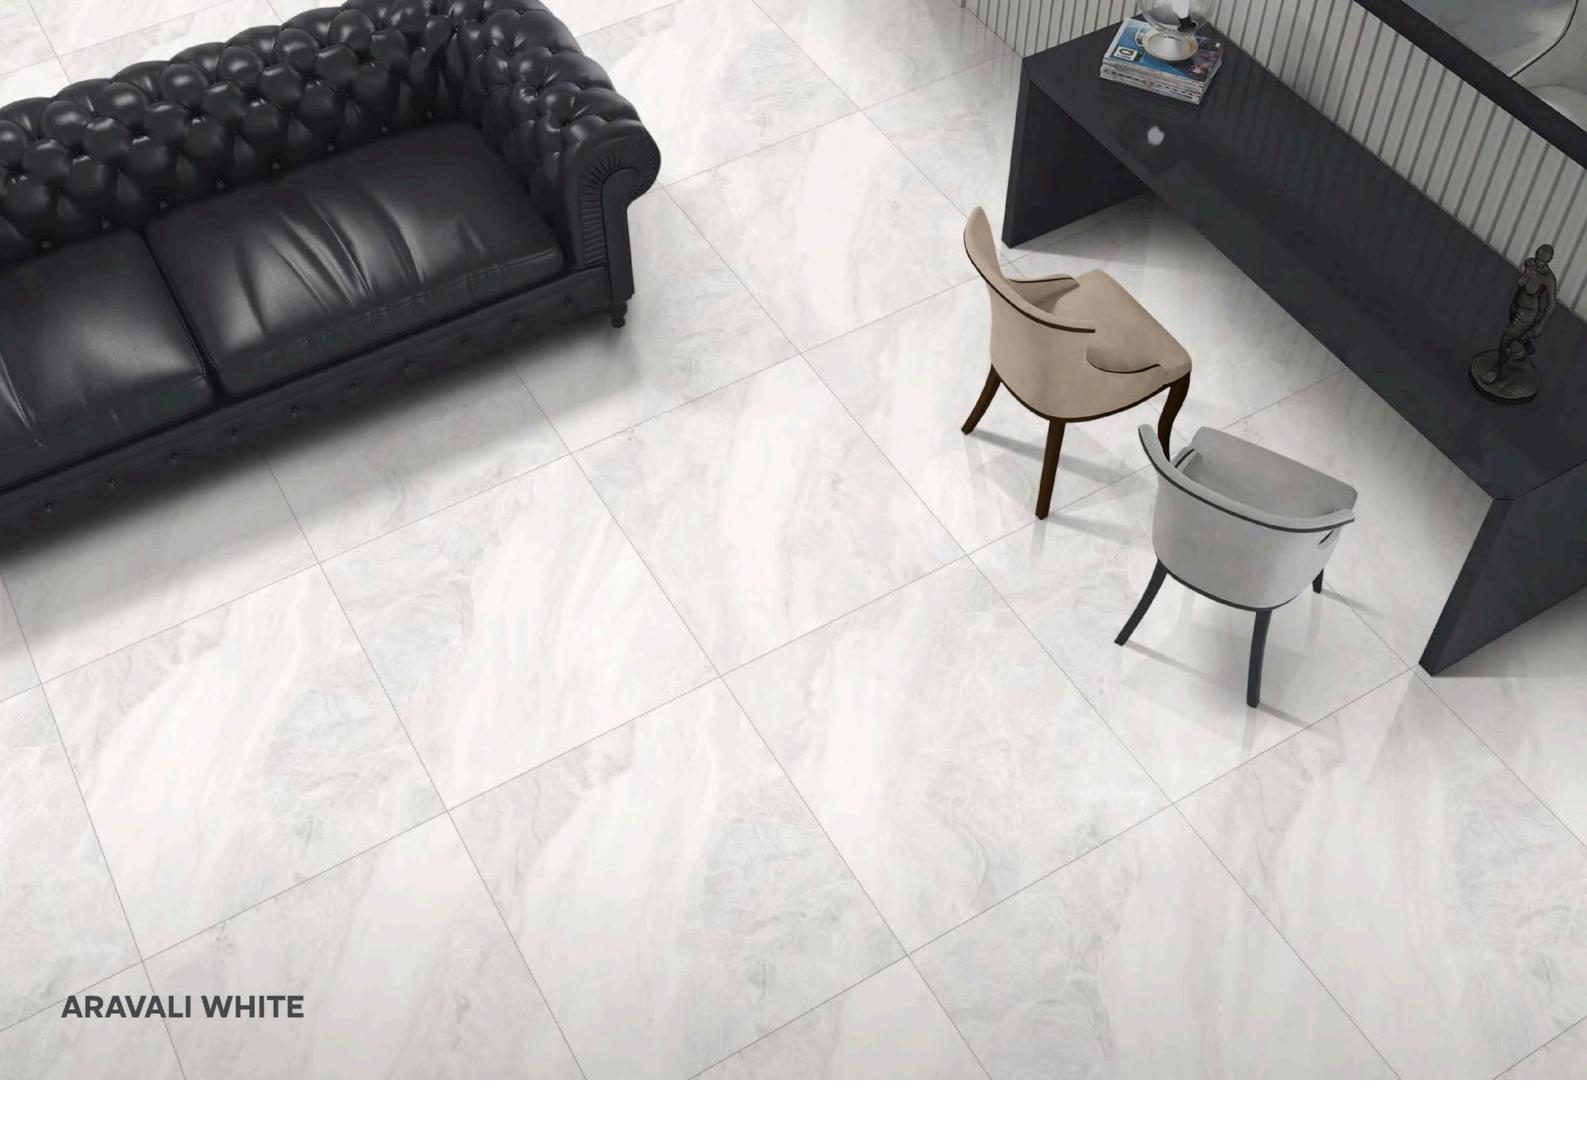

nd tear. It is available in a range of colors and patterns, perfect for creating your dream look. Whether you want to jazz up your kitchen, add glamour to your bathroom, or make your living room luxurious, these tiles are the answer.





# ECODOM

#### 



Application

BATH TUB

| - | 7 |
|---|---|
| - | - |
| _ | _ |

DINNING TABLE

DOOR FRAM



STAIRCASE





#### **ANT BIANCO**

800X800MM







#### **ANT CREMILO**

800X800MM



EDA

T II



111





#### **ANT GREIGIO**

800X800MM

RANDOM : 05 FACES







RANDOM :

800X800MM







RANDOM : 04 FACES

800X800MM

SIZE :

FINISH : GLOSSY

#### **ANTIQUE GRAY**

GL - 1005











#### **ARAVALI GREEN**

SIZE : 800X800MM

FINISH : GLOSSY

RANDOM : 04 FACES

#### GL - 1006









#### **ARAVALI WHITE**

800X800MM

RANDOM : 04 FACES







#### **BIANCO STONE**







#### **BVLGARI BIANCO**

800X800MM

RANDOM : **04 FACES** 









### **CAMO BEIGE**

800X800MM

RANDOM : 04 FACES

GL - 1010







RANDOM : 04 FACES

GLOSSY

800X800MM

FINISH :









#### **CARRARA STROM**

800X800MM









#### **DINOVA BIANCO**

800X800MM

RANDOM : **04 FACES** 







RANDOM : 04 FACES

### **DIOR WHITE**

GL - 1014







#### **ELIAS BIANCO**

800X800MM

RANDOM : 05 FACES







# **ELIAS CREMA**

800X800MM

ELIAS CREMA









# **AUTHENTIC BIANCO**

800X800MM

FINISH : GLOSSY

SIZE :







Luxury Premium Tiles & flooring



SIZE : 800X800MM

FINISH : GLOSSY

RANDOM : 04 FACES

# CALACATTA SYMPHONY

GL - 1018







# **CALCATTA BORGHINI**

800X800MM







RANDOM : **06 FACES** 

800X800MM







RANDOM : **06 FACES**