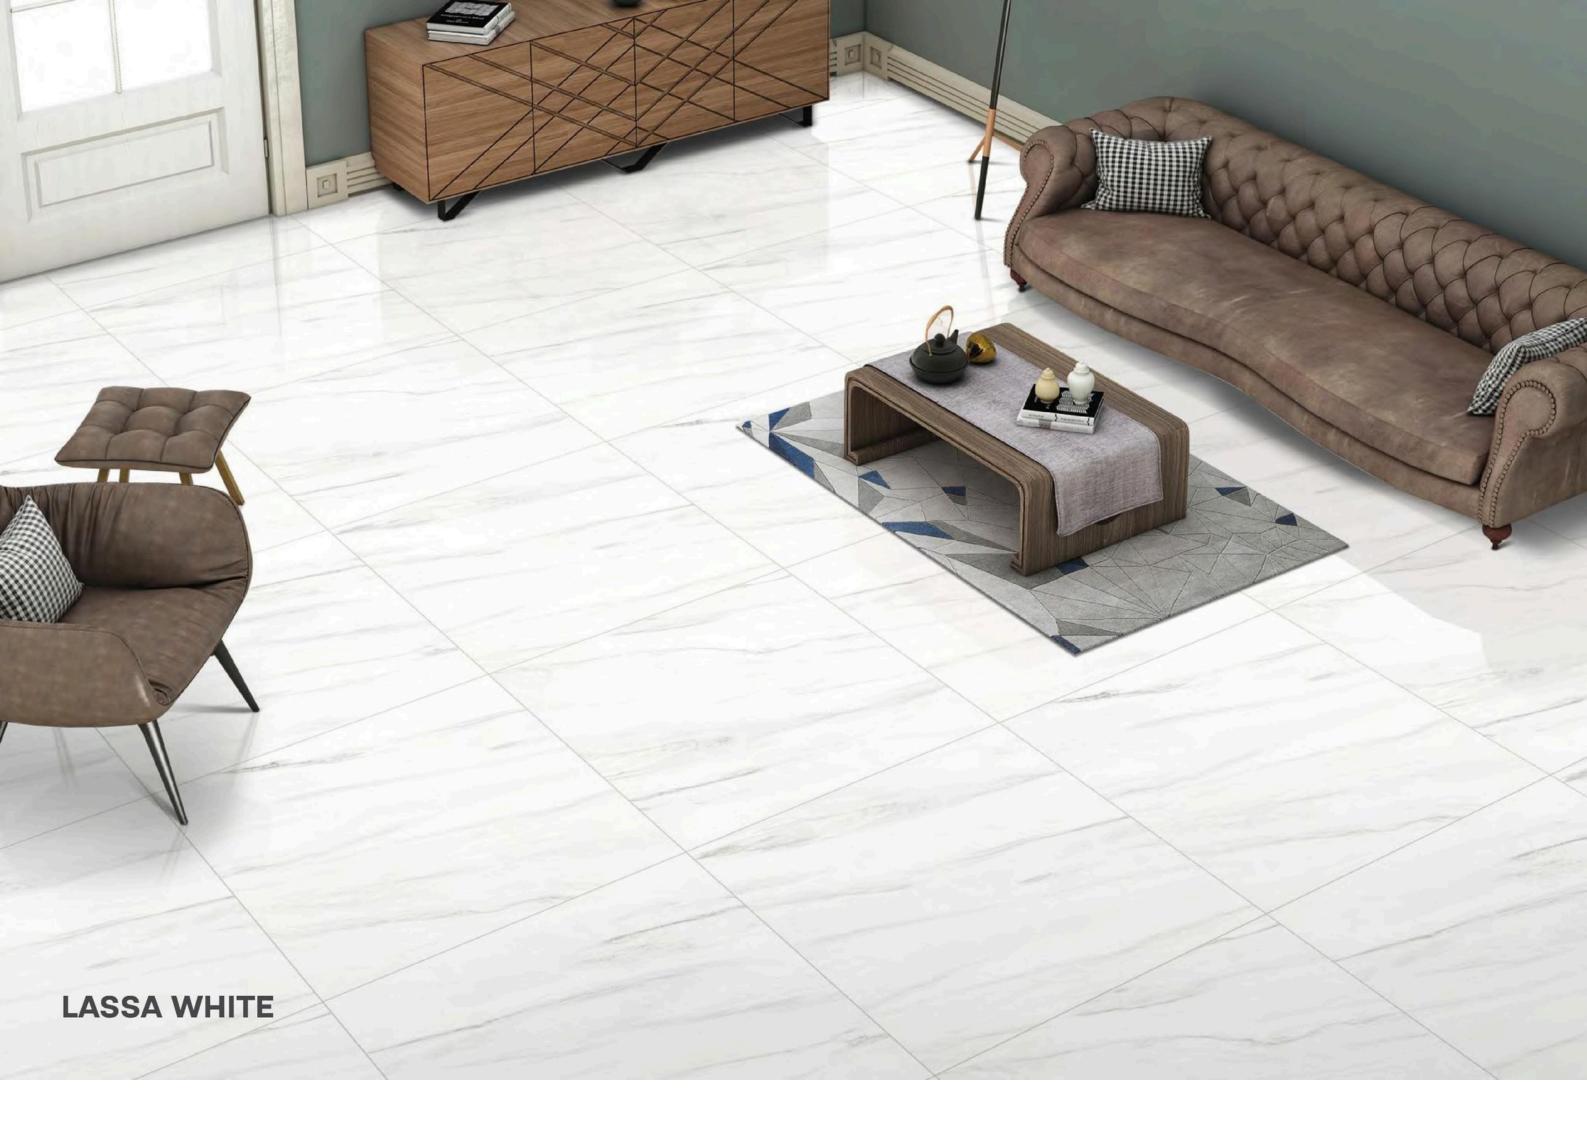

SH :







## **GLAM BEIGE**

800X800MM







#### **GLAM BIANCO**

#### 800X800MM







#### **GRAHAM BEIGE**

800X800MM







#### **GRAHAM GREY**

800X800MM







# **KING STATUARIO**

800X800MM







www.lonixceramica.in

## GL - 1027

## **MICHEAL ANGELO**

800X800MM







RANDOM : 04 FACES

FINISH : GLOSSY

800X800MM

**ONYX SKYPER** 

SIZE :

**ONYX SKYPER** 







#### **OYSTER BIANCO**

800X800MM







800X800MM







#### **PERSION GOLD**

800X800MM







# **REAL STONE MOON**

800X800MM







# **STATUARIO STREAK**

STATUARIO STREAK



- Asterna





## **VERSACE BEIGE**

800X800MM









## **VERSACE GREY**

800X800MM







# **ETERNAL GREY**

800X800MM

RANDOM :

ETERNAL GREY



















FINISH :

GIRAFFE NATURAL

No.

3-7-



~











# LASSA WHITE







# **LIZER BEIGE**

800X800MM







# **LIZER BIANCO**

800X800MM







# MARBLE ARMANY CREMA



MARBLE ARMANY CREMA







# **MARBLE ARMANY WHITE**

800X800MM







## **NETRA BLANCO**







# **NORA GOLD**

800X800MM







# **ONIKA GOLD**

800X800MM

**ONIKA GOLD** 







# **ONIKA WHITE**













# **QUARTZITE BEIGE**

800X800MM







# **QUARTZITE LIGHT GREY**

800X800MM

RANDOM : 04 FACES







## **SHEPHIRE BIANCO**

800X800MM

RANDOM : 04 FACES

SHEPHIRE BIANCO



I





### **STATURIO NICE**











SIZE :

FINISH :

RANDOM : 04 FACES

### GL - 1055

# **STATURIO PARADISE**

800X800MM

GLOSSY







# **SUPRA WHITE**

800X800MM

RANDOM : 04 FACES







## **VENATO BINACO**

800X800MM







SIZE : 800X800MM

FINISH : GLOSSY

RANDOM : **03 FACES** 

# **ZEBRA