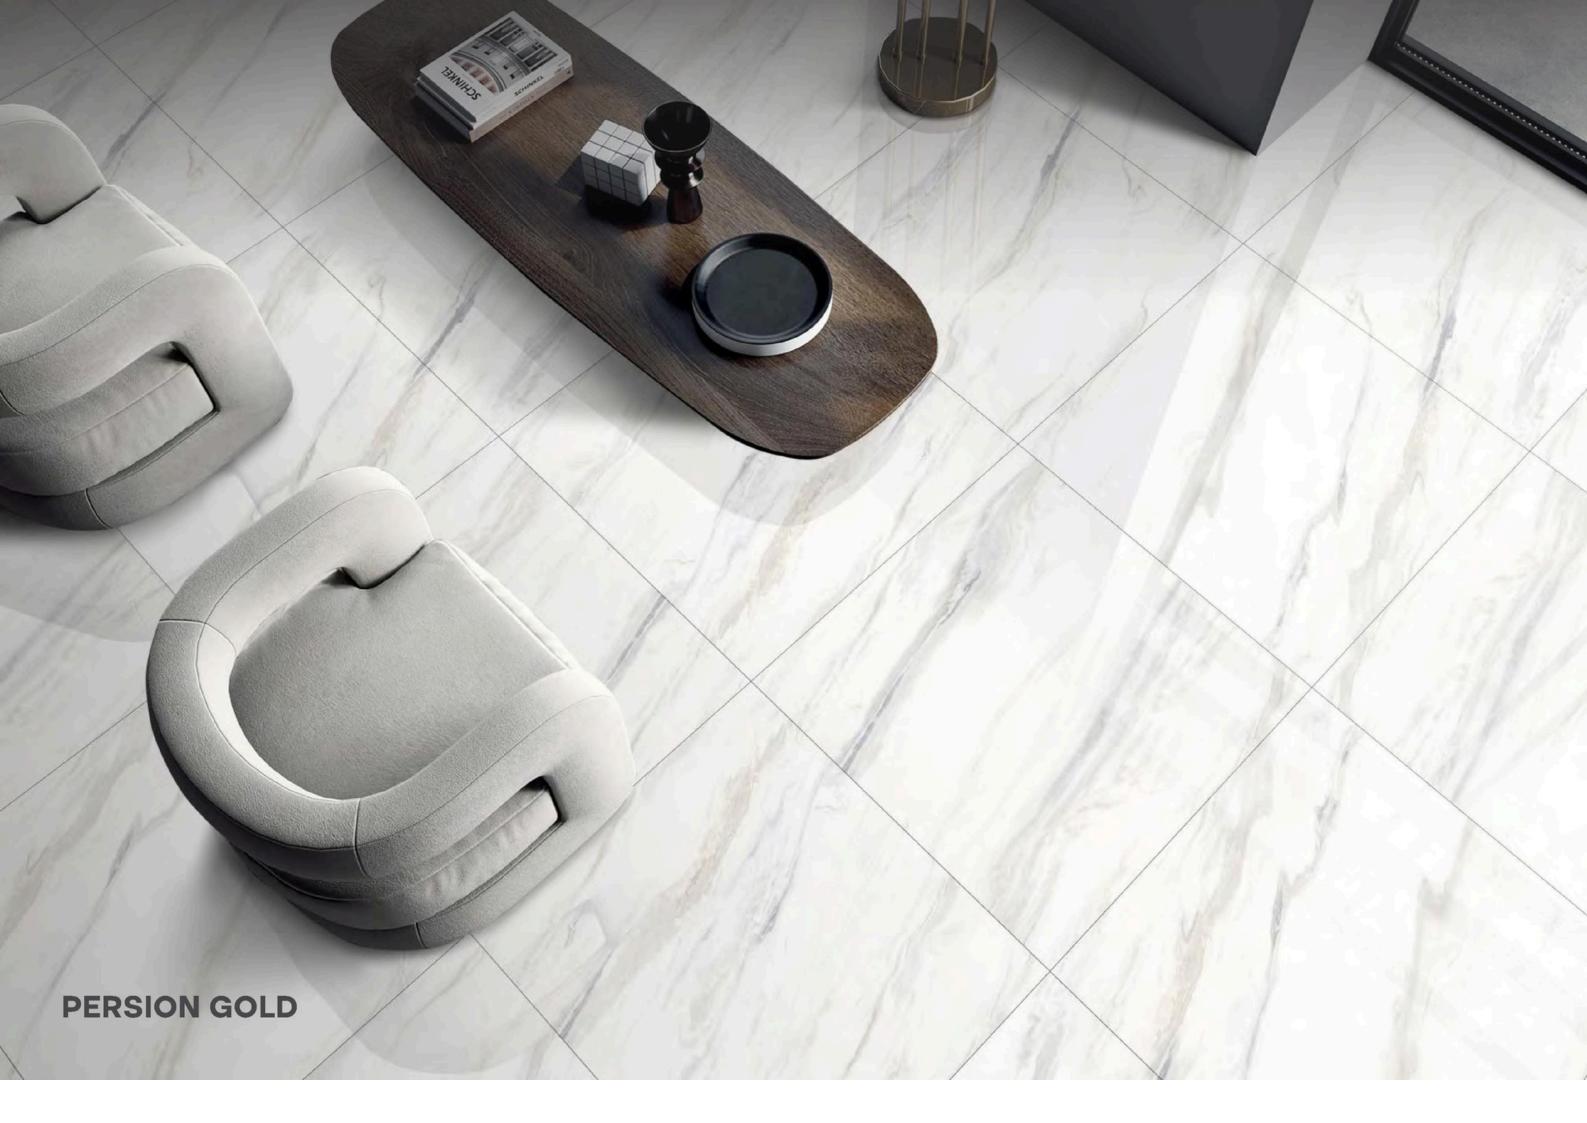

# **AUTHENTIC BIANCO**

800X800MM

FINISH : GLOSSY

SIZE :







Luxury Premium Tiles & flooring



SIZE : 800X800MM

FINISH : GLOSSY

RANDOM : 04 FACES

# CALACATTA SYMPHONY

GL - 1018







# **CALCATTA BORGHINI**

800X800MM







RANDOM : **06 FACES** 

800X800MM







RANDOM : **06 FACES** 

800X800MM

FINISH :







## **GLAM BEIGE**

800X800MM







#### **GLAM BIANCO**

#### 800X800MM







#### **GRAHAM BEIGE**

800X800MM







#### **GRAHAM GREY**

800X800MM







# **KING STATUARIO**

800X800MM







www.lonixceramica.in

## GL - 1027

## **MICHEAL ANGELO**

800X800MM







RANDOM : 04 FACES

FINISH : GLOSSY

800X800MM

**ONYX SKYPER** 

SIZE :

**ONYX SKYPER** 







#### **OYSTER BIANCO**

800X800MM







800X800MM







#### **PERSION GOLD**

800X800MM







# **REAL STONE MOON**

800X800MM







# **STATUARIO STREAK**

STATUARIO STREAK



- Asterna





## **VERSACE BEIGE**

800X800MM









## **VERSACE GREY**

800X800MM







# **ETERNAL GREY**

800X800MM

RANDOM :

ETERNAL GREY



















FINISH :

GIRAFFE NATURAL

No.

3-7-



~











# LASSA WHITE







# **LIZER BEIGE**

800X800MM







# **LIZER BIANCO**

800X800MM







# MARBLE ARMANY CREMA



MARBLE ARMANY CREMA







# **MARBLE ARMANY WHITE**

800X800MM







## **NETRA BLANCO**







# **NORA GOLD**

800X800MM







# **ONIKA GOLD**

800X800MM

**ONIKA GOLD** 







# **ONIKA WHITE**













# **QUARTZITE BEIGE**

800X800MM







# **QUARTZITE LIGHT GREY**

800X800MM

RANDOM : 04 FACES







## **SHEPHIRE BIANCO**

800X800MM

RANDOM : 04 FACES