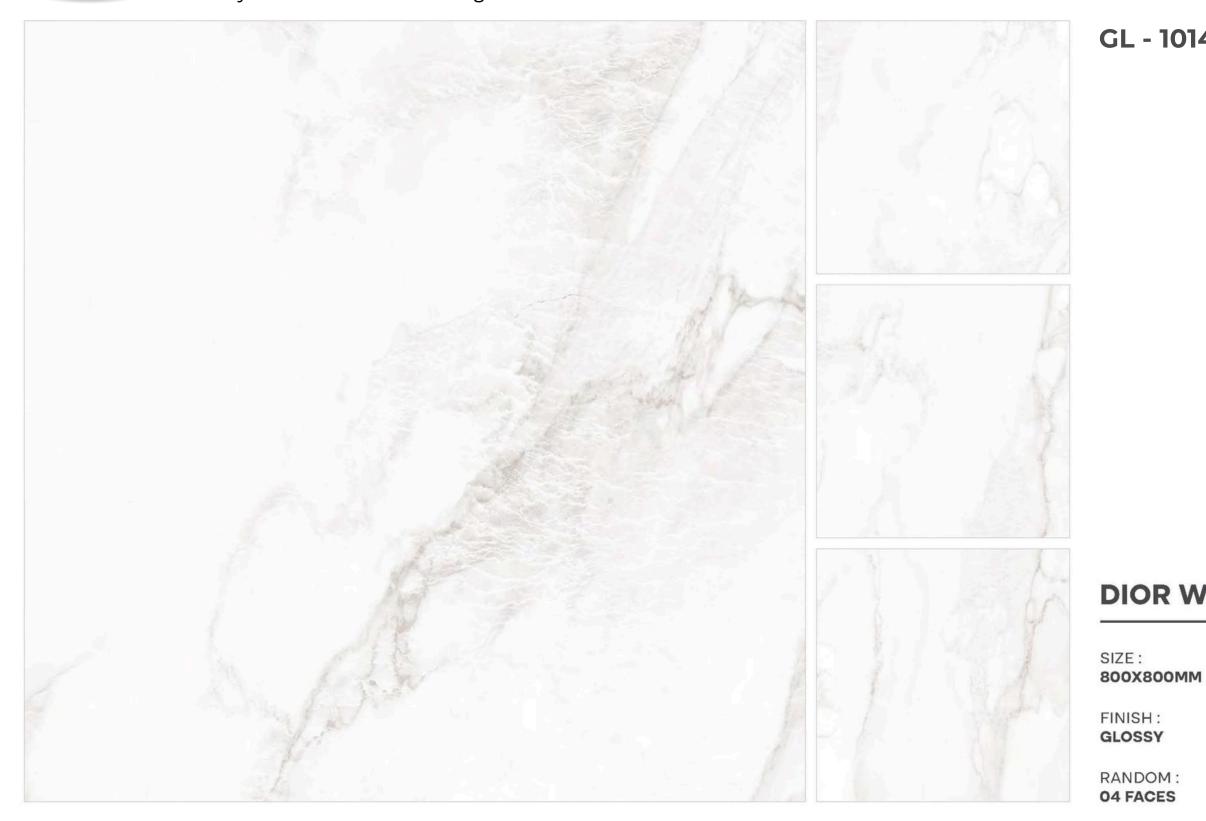

BLE

DOOR FRAM



STAIRCASE





#### **ANT BIANCO**

800X800MM







#### **ANT CREMILO**

800X800MM



EDA

T II



111





#### **ANT GREIGIO**

800X800MM

RANDOM : 05 FACES







RANDOM :

800X800MM







RANDOM : 04 FACES

800X800MM

SIZE :

FINISH : GLOSSY

#### **ANTIQUE GRAY**

GL - 1005











#### **ARAVALI GREEN**

SIZE : 800X800MM

FINISH : GLOSSY

RANDOM : 04 FACES

#### GL - 1006









#### **ARAVALI WHITE**

800X800MM

RANDOM : 04 FACES







#### **BIANCO STONE**







#### **BVLGARI BIANCO**

800X800MM

RANDOM : **04 FACES** 









### **CAMO BEIGE**

800X800MM

RANDOM : 04 FACES

GL - 1010







RANDOM : 04 FACES

GLOSSY

800X800MM

FINISH :









#### **CARRARA STROM**

800X800MM









#### **DINOVA BIANCO**

800X800MM

RANDOM : **04 FACES** 







RANDOM : 04 FACES

### **DIOR WHITE**

GL - 1014







#### **ELIAS BIANCO**

800X800MM

RANDOM : 05 FACES







# **ELIAS CREMA**

800X800MM

ELIAS CREMA









# **AUTHENTIC BIANCO**

800X800MM

FINISH : GLOSSY

SIZE :







Luxury Premium Tiles & flooring



SIZE : 800X800MM

FINISH : GLOSSY

RANDOM : 04 FACES

# CALACATTA SYMPHONY

GL - 1018







# **CALCATTA BORGHINI**

800X800MM







RANDOM : **06 FACES** 

800X800MM







RANDOM : **06 FACES** 

800X800MM

FINISH :







## **GLAM BEIGE**

800X800MM







#### **GLAM BIANCO**

#### 800X800MM







#### **GRAHAM BEIGE**

800X800MM







#### **GRAHAM GREY**

800X800MM







# **KING STATUARIO**

800X800MM







www.lonixceramica.in

## GL - 1027

## **MICHEAL ANGELO**

800X800MM







RANDOM : 04 FACES

FINISH : GL