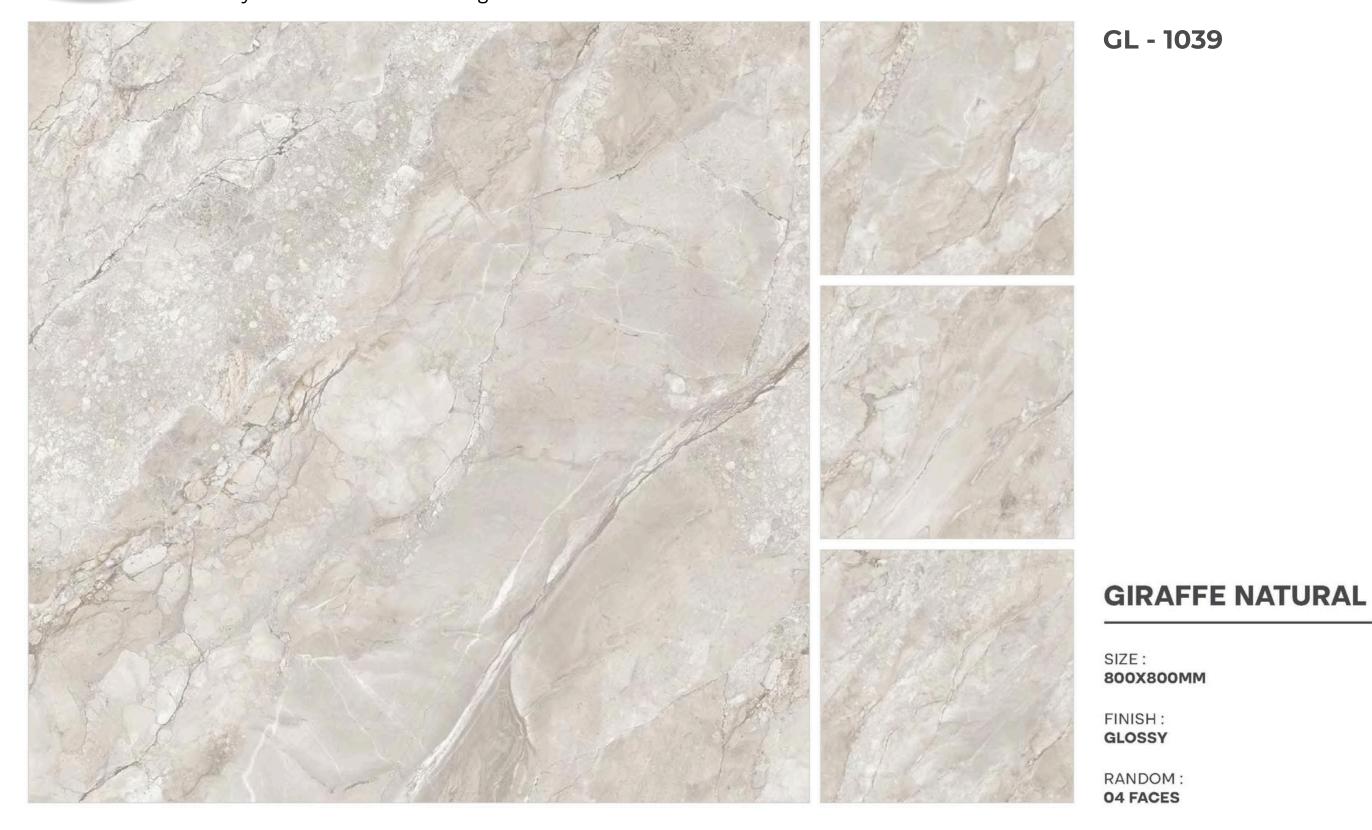

# **ETERNAL GREY**

800X800MM

RANDOM :

ETERNAL GREY

FINISH :

GIRAFFE NATURAL

No.

3-7-