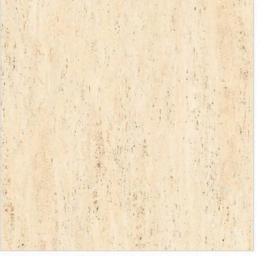

#### **CR LA-ROCHE BRUNO**

SIZE:

MM008X008

FINISH: CARVING







#### **CR LIZER BEIGE**

SIZE:

800X800MM

FINISH: CARVING







#### **CR LIZER BIANCO**

SIZE:

800X800MM

FINISH:

CARVING







#### **CR NETRA BLANCO**

SIZE:

800X800MM

FINISH: CARVING













#### **CR PEARTH BIANCO**

SIZE:

**MM008X008** 

FINISH: CARVING







## **CR QUARTZITE BEIGE**

SIZE:

800X800MM

FINISH: CARVING











# CR QUARTZITE LIGHT GREY

SIZE:

**MM008X008** 

FINISH: CARVING











#### **CR SUPRA WHITE**

SIZE:

**MM008X008** 

FINISH: CARVING













#### **CR TIBETIAN BROWN**

SIZE:

800X800MM

FINISH: CARVING













#### **CR TIBETIAN CREMA**

SIZE:

800X800MM

FINISH: CARVING











## **CR TUFO GREY**

SIZE:

800X800MM

FINISH: CARVING













#### **CR TUFO IVORY**

SIZE:

MM008X008

FINISH: CARVING



# THANK YOU