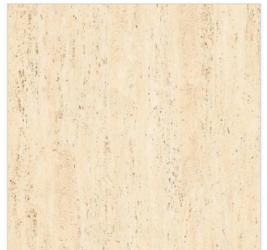

#### **CR LA-ROCHE BRUNO**

SIZE:

MM008X008

FINISH: CARVING







#### **CR LIZER BEIGE**

SIZE:

800X800MM

FINISH: CARVING







#### **CR LIZER BIANCO**

SIZE:

800X800MM

FINISH:

CARVING







#### **CR NETRA BLANCO**

SIZE:

800X800MM

FINISH: CARVING













#### **CR PEARTH BIANCO**

SIZE:

**MM008X008** 

FINISH: CARVING







## **CR QUARTZITE BEIGE**

SIZE:

800X800MM

FINISH: CARVING











# CR QUARTZITE LIGHT GREY

SIZE:

**MM008X008** 

FINISH: CARVING











#### **CR SUPRA WHITE**

SIZE:

**MM008X008** 

FINISH: CARVING













#### **CR TIBETIAN BROWN**

SIZE:

800X800MM

FINISH: CARVING













#### **CR TIBETIAN CREMA**

SIZE:

800X800MM

FINISH: CARVING











## **CR TUFO GREY**

SIZE:

800X800MM

FINISH: CARVING













#### **CR TUFO IVORY**

SIZE:

MM008X008

FINISH: CARVING



# THANK YOU