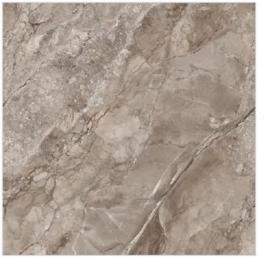

#### **CR ANT GREIGIO**

SIZE:

MM008X008

FINISH: CARVING

RANDOM: 05 FACES

#### **CR ANT GREY**

SIZE:

800X800MM

FINISH: CARVING

RANDOM: 05 FACES

#### **CR ANTIQUE GRAY**

SIZE:

800X800MM

FINISH: CARVING

RANDOM: 04 FACES