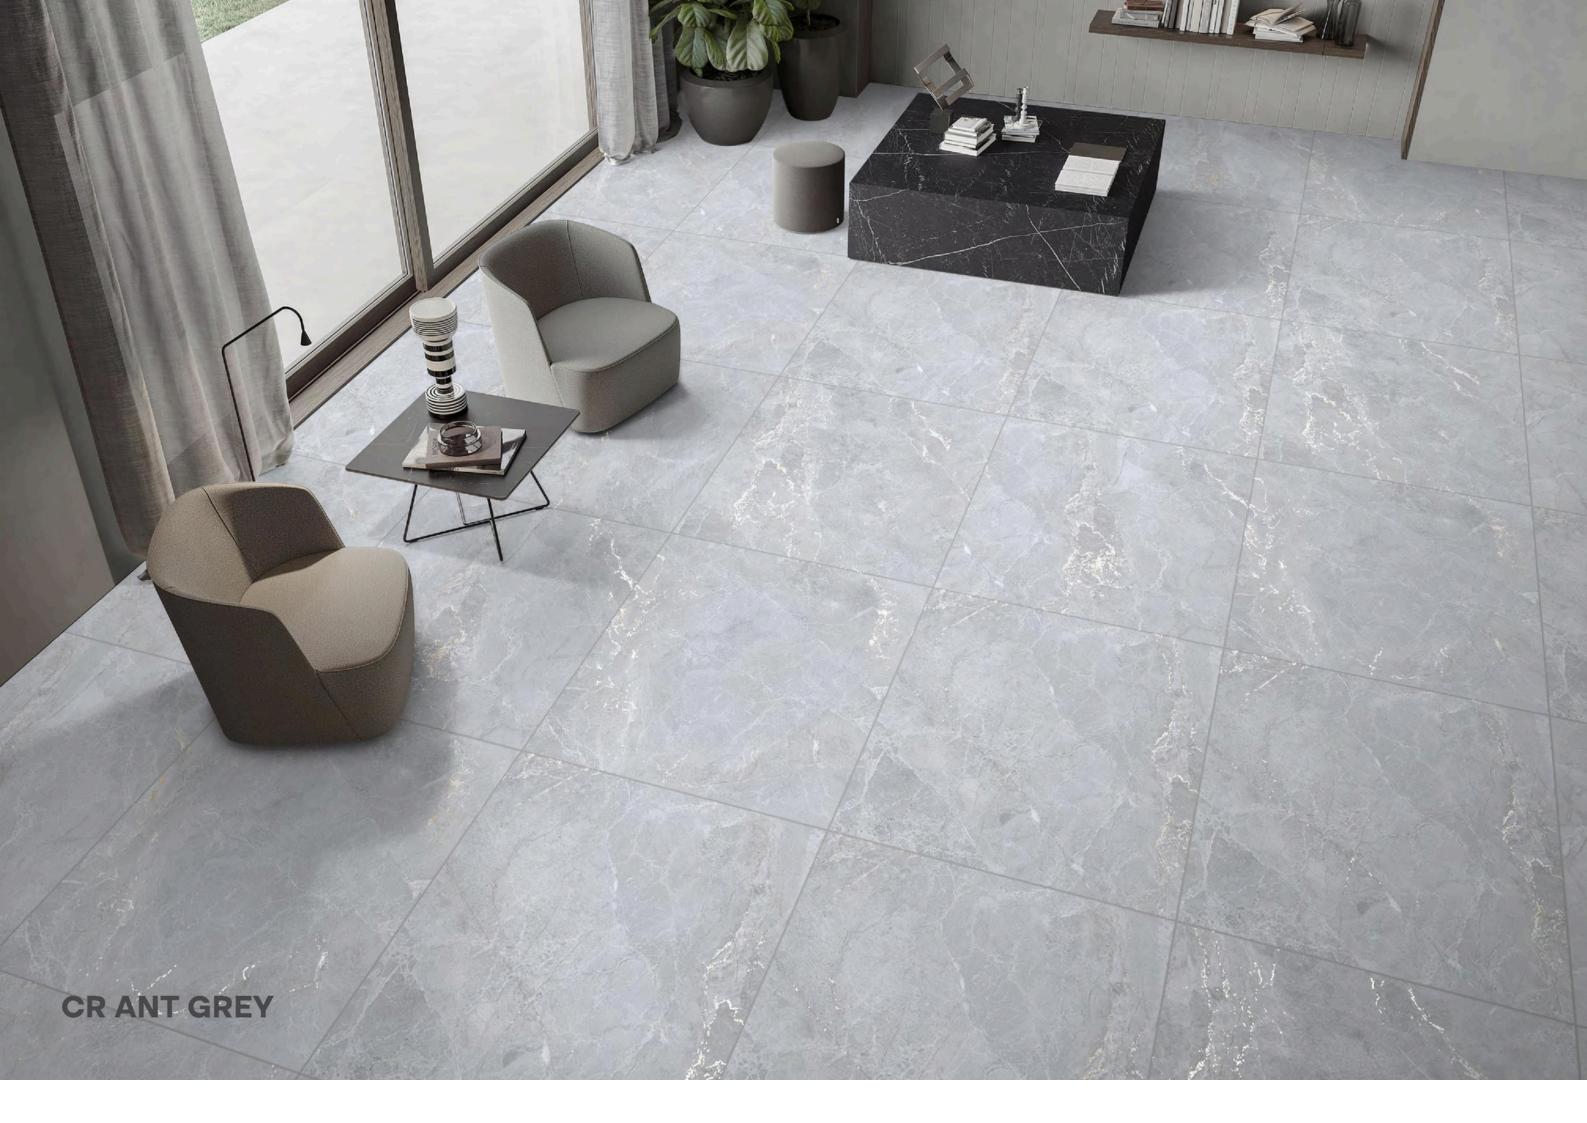

o any modern space

#### **Features**























## Sculpted to perfection, designed to impress

The Carving Collection brings a unique blend of art and functionality, perfect for elevating both residential and commercial spaces. Its intricately designed textures add depth and character to walls, floors, and decorative features, making it ideal for creating stunning focal points in living rooms, entryways, and lobbies.

#### Application

















-

AIRCASE













#### **CR ANT BIANCO**

SIZE:

800X800MM

FINISH: CARVING













#### **CR ANT CREMILO**

SIZE:

800X800MM

FINISH: CARVING











#### **CR ANT GREIGIO**

SIZE:

MM008X008

FINISH: CARVING

RANDOM: 05 FACES













#### **CR ANT GREY**

SIZE:

800X800MM

FINISH: CARVING

RANDOM: 05 FACES













#### **CR ANTIQUE GRAY**

SIZE:

800X800MM

FINISH: CARVING

RANDOM: 04 FACES











#### **CR CAMO BEIGE**

SIZE:

800X800MM

FINISH: CARVING













#### **CR CAMO WHITE**

SIZE:

**MM008X008** 

FINISH: CARVING

RANDOM: 04 FACES







#### **CR CLASSICO BEIGE**

SIZE:

800X800MM

FINISH:

CARVING













## CR AUTHENTIC BIANCO

SIZE:

800X800MM

FINISH: CARVING







### **CR CALACATTA BORGHINI**

SIZE:

800X800MM

FINISH:

CARVING

RANDOM: 04 FACES











## CR CALACATTA SYMPHONY

SIZE:

800X800MM

FINISH: CARVING

RANDOM: 03 FACES







#### **CR ETERNITY CREMA**

SIZE:

800X800MM

FINISH: CARVING

RANDOM:

06 FACES













#### CR ETERNITY RUST

SIZE:

800X800MM

FINISH: CARVING

RANDOM: 06 FACES













#### **CR GLAM BEIGE**

SIZE:

800X80