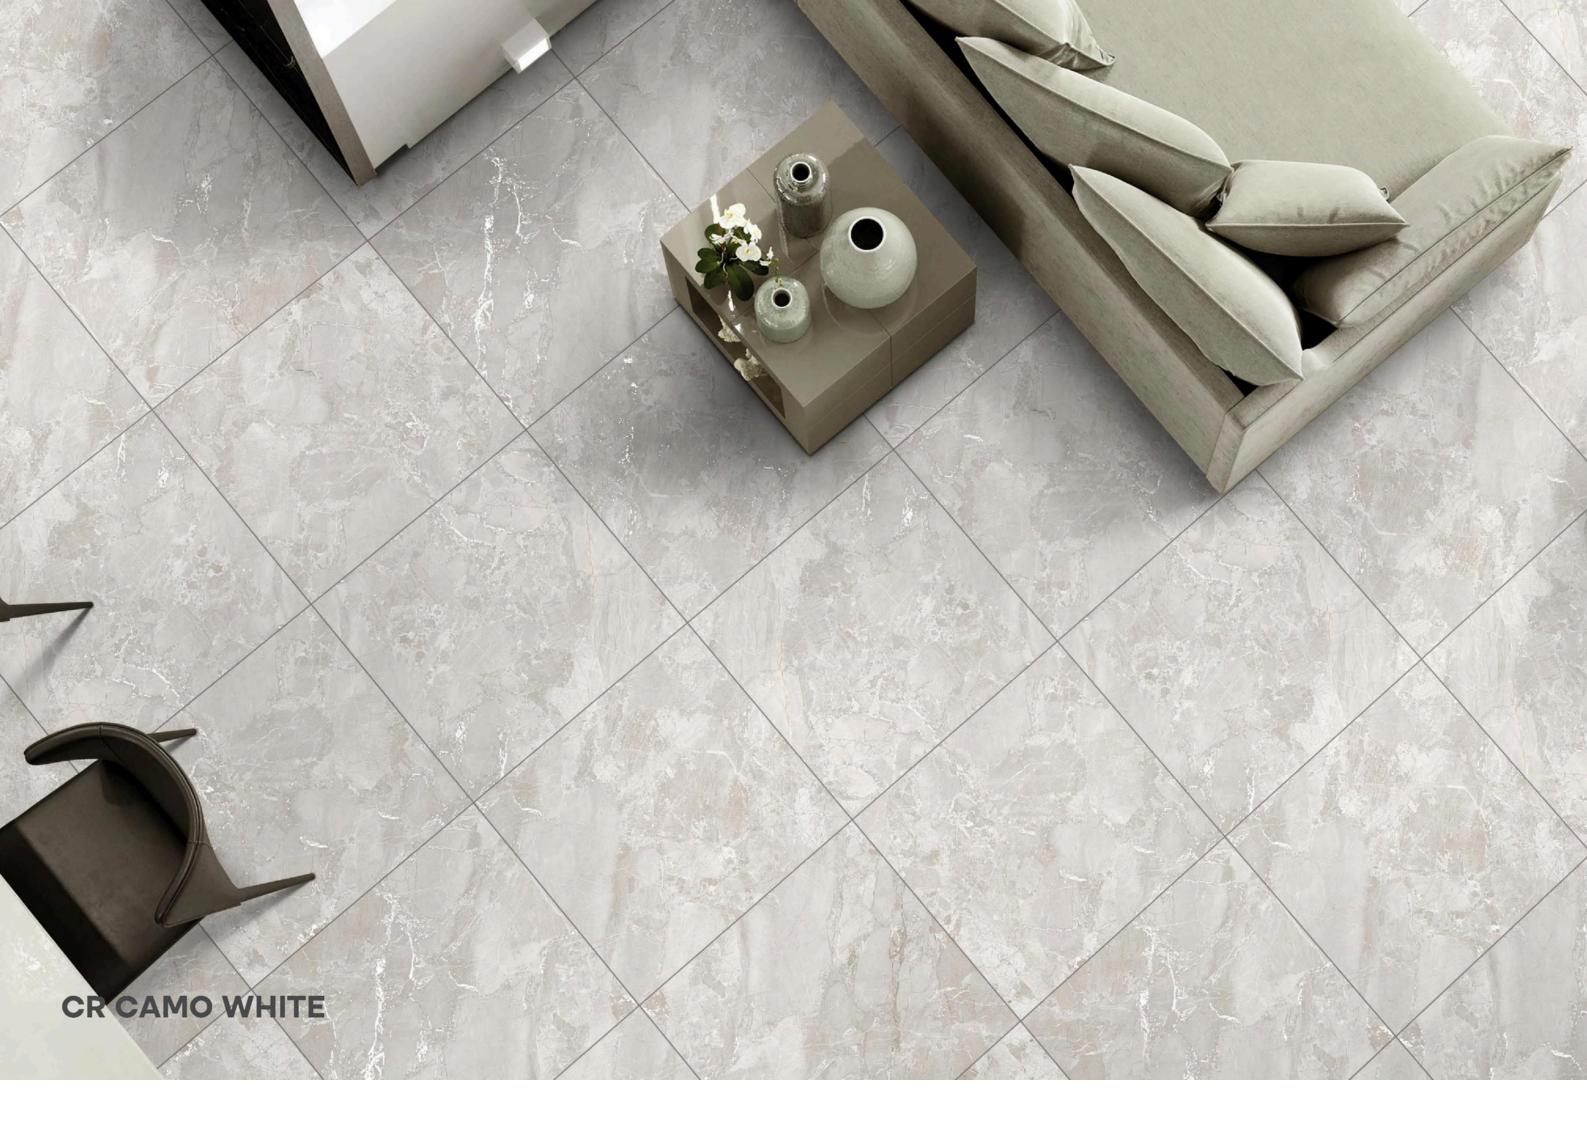

#### **CR CAMO WHITE**

SIZE:

**MM008X008** 

FINISH: CARVING

RANDOM: 04 FACES