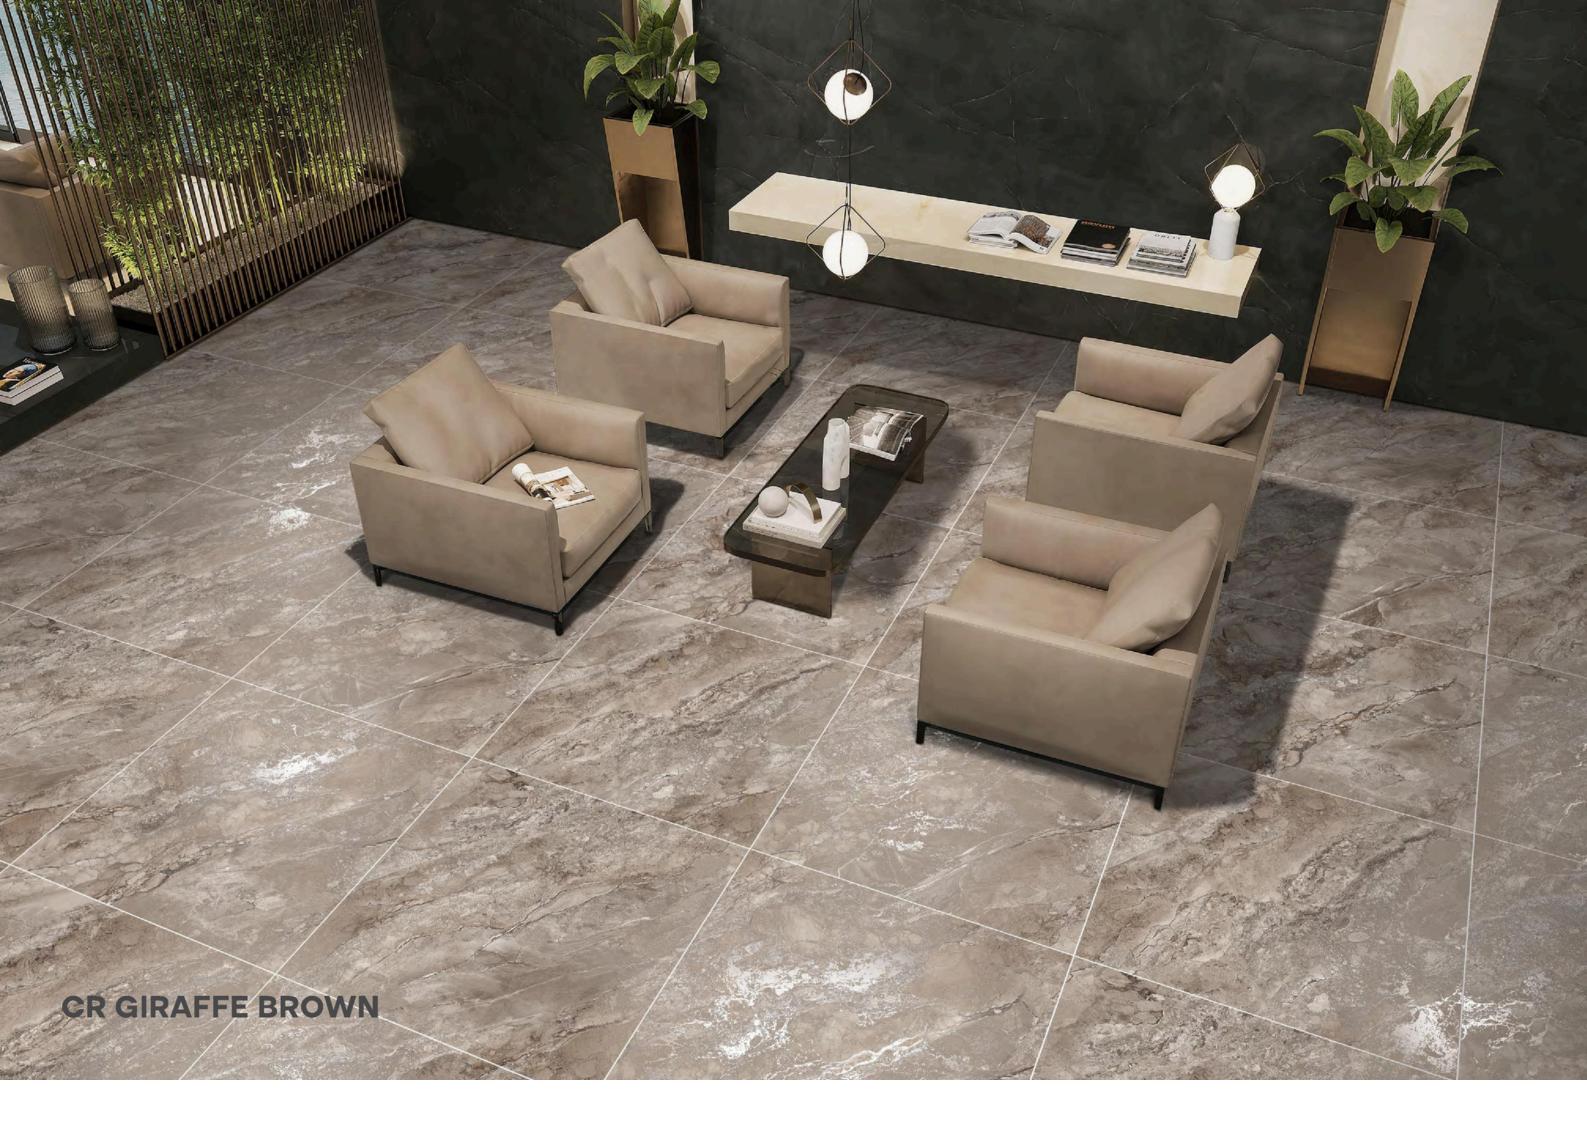

#### **CR GIRAFFE BROWN**

SIZE:

**MM008X008** 

FINISH: CARVING

Luxury Premium Tiles & flooring —

CR - 3021