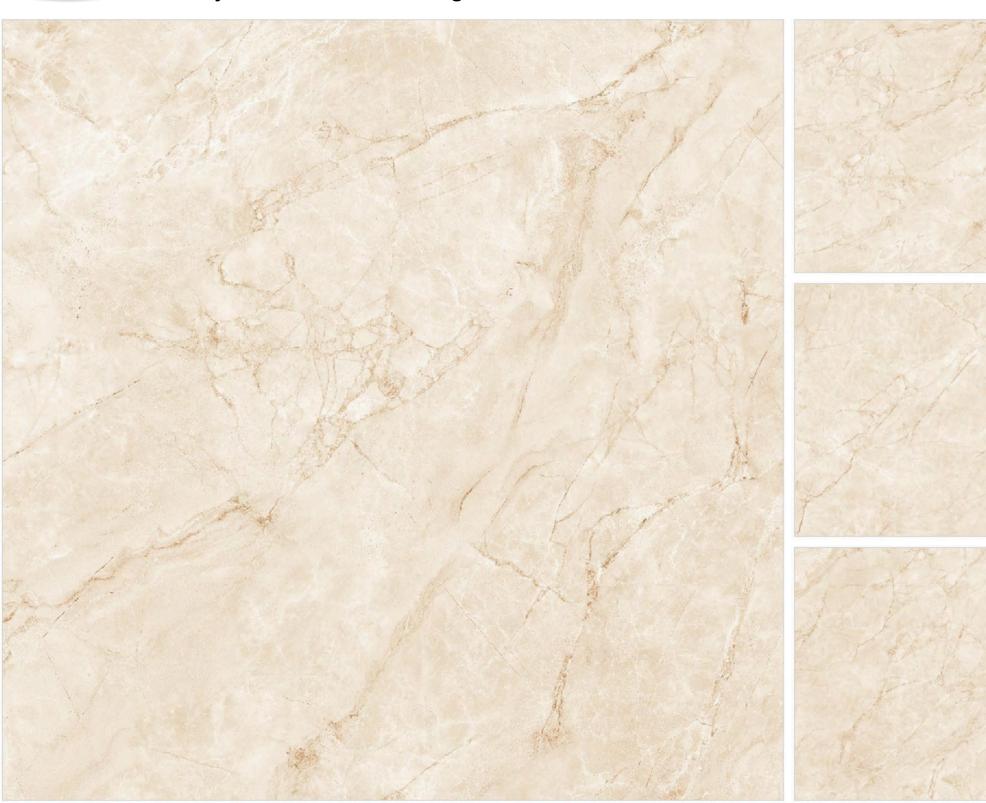

ARVING











#### **CR GIRAFFE BROWN**

SIZE:

**MM008X008** 

FINISH: CARVING





Luxury Premium Tiles & flooring —









CR - 3021

#### **CR GIRAFFE GREY**

SIZE:

**MM008X008** 

FINISH: CARVING











#### **CR GIRAFFE NATURAL**

SIZE:

**MM008X008** 

FINISH: CARVING













#### **CR GIRAFFE WHITE**

SIZE:

**MM008X008** 

FINISH: CARVING













## **CR LA-ROCHE BIANCO**

SIZE:

800X800MM

FINISH: CARVING













#### **CR LA-ROCHE BRUNO**

SIZE:

MM008X008

FINISH: CARVING







#### **CR LIZER BEIGE**

SIZE:

800X800MM

FINISH: CARVING







#### **CR LIZER BIANCO**

SIZE:

800X800MM

FINISH:

CARVING







#### **CR NETRA BLANCO**

SIZE:

800X800MM

FINISH: CARVING













#### **CR PEARTH BIANCO**

SIZE:

**MM008X008** 

FINISH: CARVING







## **CR QUARTZITE BEIGE**

SIZE:

800X800MM

FINISH: CARVING











# CR QUARTZITE LIGHT GREY

SIZE:

**MM008X008** 

FINISH: CARVING











#### **CR SUPRA WHITE**

SIZE:

**MM008X008** 

FINISH: CARVING













#### **CR TIBETIAN BROWN**

SIZE:

800X800MM

FINISH: CARVING













#### **CR TIBETIAN CREMA**

SIZE:

800X800MM

FINISH: CARVING











## **CR TUFO GREY**

SIZE:

800X800MM

FINISH: CARVING













#### **CR TUFO IVORY**

SIZE:

MM008X008

FINISH: CARVING



# THANK YOU