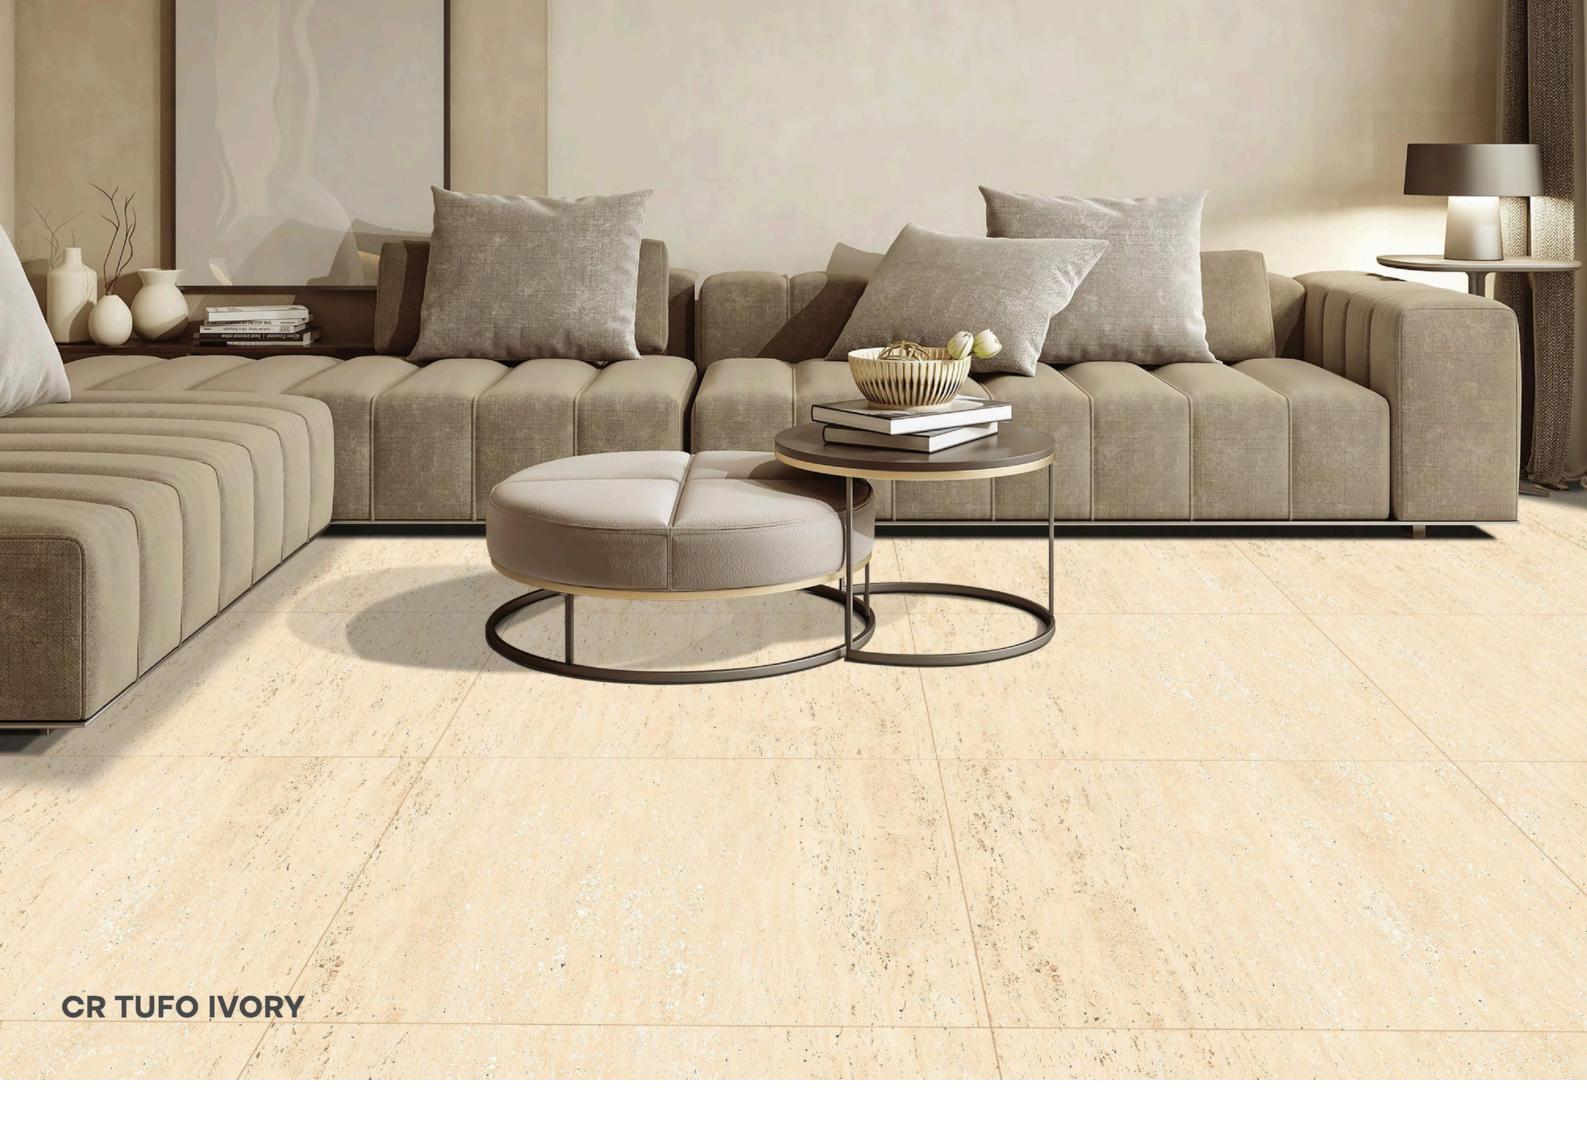

SH: CARVING







#### **CR LIZER BEIGE**

SIZE:

800X800MM

FINISH: CARVING







#### **CR LIZER BIANCO**

SIZE:

800X800MM

FINISH:

CARVING







#### **CR NETRA BLANCO**

SIZE:

800X800MM

FINISH: CARVING













#### **CR PEARTH BIANCO**

SIZE:

**MM008X008** 

FINISH: CARVING







## **CR QUARTZITE BEIGE**

SIZE:

800X800MM

FINISH: CARVING











# CR QUARTZITE LIGHT GREY

SIZE:

**MM008X008** 

FINISH: CARVING











#### **CR SUPRA WHITE**

SIZE:

**MM008X008** 

FINISH: CARVING













#### **CR TIBETIAN BROWN**

SIZE:

800X800MM

FINISH: CARVING













#### **CR TIBETIAN CREMA**

SIZE:

800X800MM

FINISH: CARVING











## **CR TUFO GREY**

SIZE:

800X800MM

FINISH: CARVING













#### **CR TUFO IVORY**

SIZE:

MM008X008

FINISH: CARVING



# THANK YOU