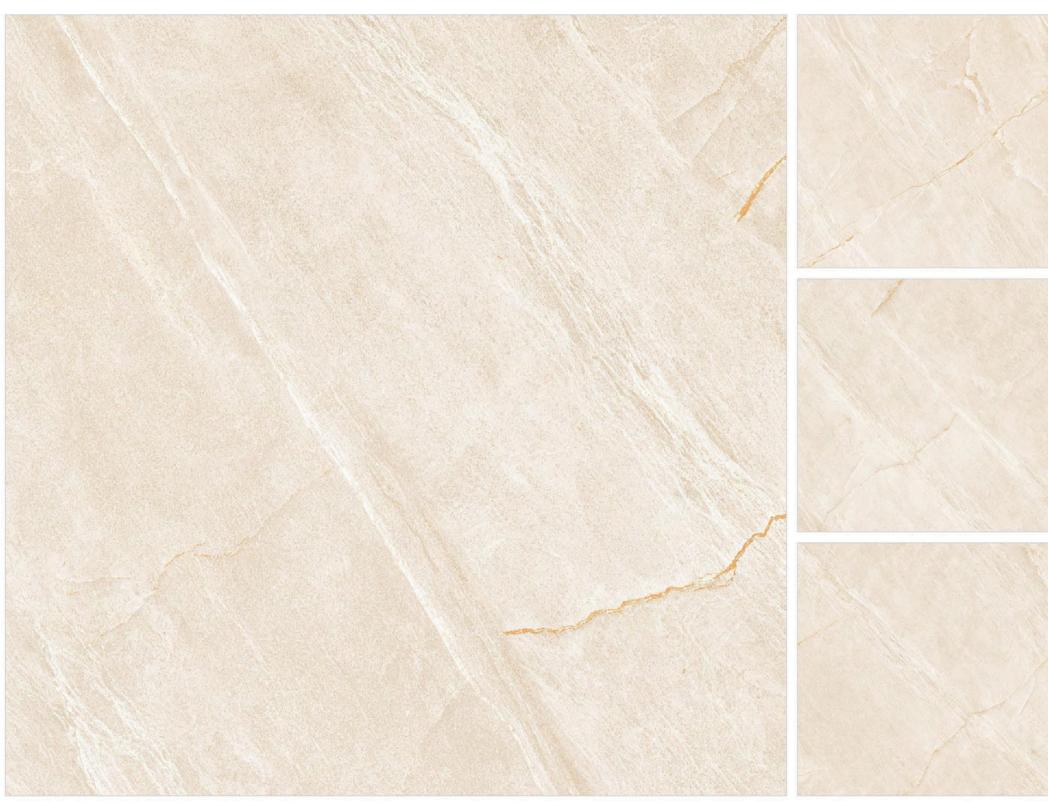

ENDLESS KING STATUARIO

SIZE:

800X800MM

FINISH: CARVING







# CR ENDLESS OYSTER BIANCO

SIZE:

**MM008X008** 

FINISH: CARVING

DANIDOM







## CR ENDLESS VERSACE BEIGE

SIZE:

**MM008X008** 

FINISH: CARVING









# CR ENDLESS VERSACE GREY

SIZE:

800X800MM

FINISH: CARVING











#### **CR GIRAFFE BROWN**

SIZE:

**MM008X008** 

FINISH: CARVING





Luxury Premium Tiles & flooring —









CR - 3021

#### **CR GIRAFFE GREY**

SIZE:

**MM008X008** 

FINISH: CARVING











#### **CR GIRAFFE NATURAL**

SIZE:

**MM008X008** 

FINISH: CARVING













#### **CR GIRAFFE WHITE**

SIZE:

**MM008X008** 

FINISH: CARVING













## **CR LA-ROCHE BIANCO**

SIZE:

800X800MM

FINISH: CARVING













#### **CR LA-ROCHE BRUNO**

SIZE:

MM008X008

FINISH: CARVING







#### **CR LIZER BEIGE**

SIZE:

800X800MM

FINISH: CARVING







#### **CR LIZER BIANCO**

SIZE:

800X800MM

FINISH:

CARVING







#### **CR NETRA BLANCO**

SIZE:

800X800MM

FINISH: CARVING













#### **CR PEARTH BIANCO**

SIZE:

**MM008X008** 

FINISH: CARVING







## **CR QUARTZITE BEIGE**

SIZE:

800X800MM

FINISH: CARVING











# CR QUARTZITE LIGHT GREY

SIZE:

**MM008X008** 

FINISH: CARVING











#### **CR SUPRA WHITE**

SIZE:

**MM008X008** 

FINISH: CARVING













#### **CR TIBETIAN BROWN**

SIZE:

800X800MM

FINISH: CARVING













#### **CR TIBETIAN CREMA**

SIZE:

800X800MM

FINISH: CARVING











## **CR TUFO GREY**

SIZE:

800X800MM

FINISH: CARVING













#### **CR TUFO IVORY**

SIZE:

MM008X008

FINISH: CARVING



# THANK YOU