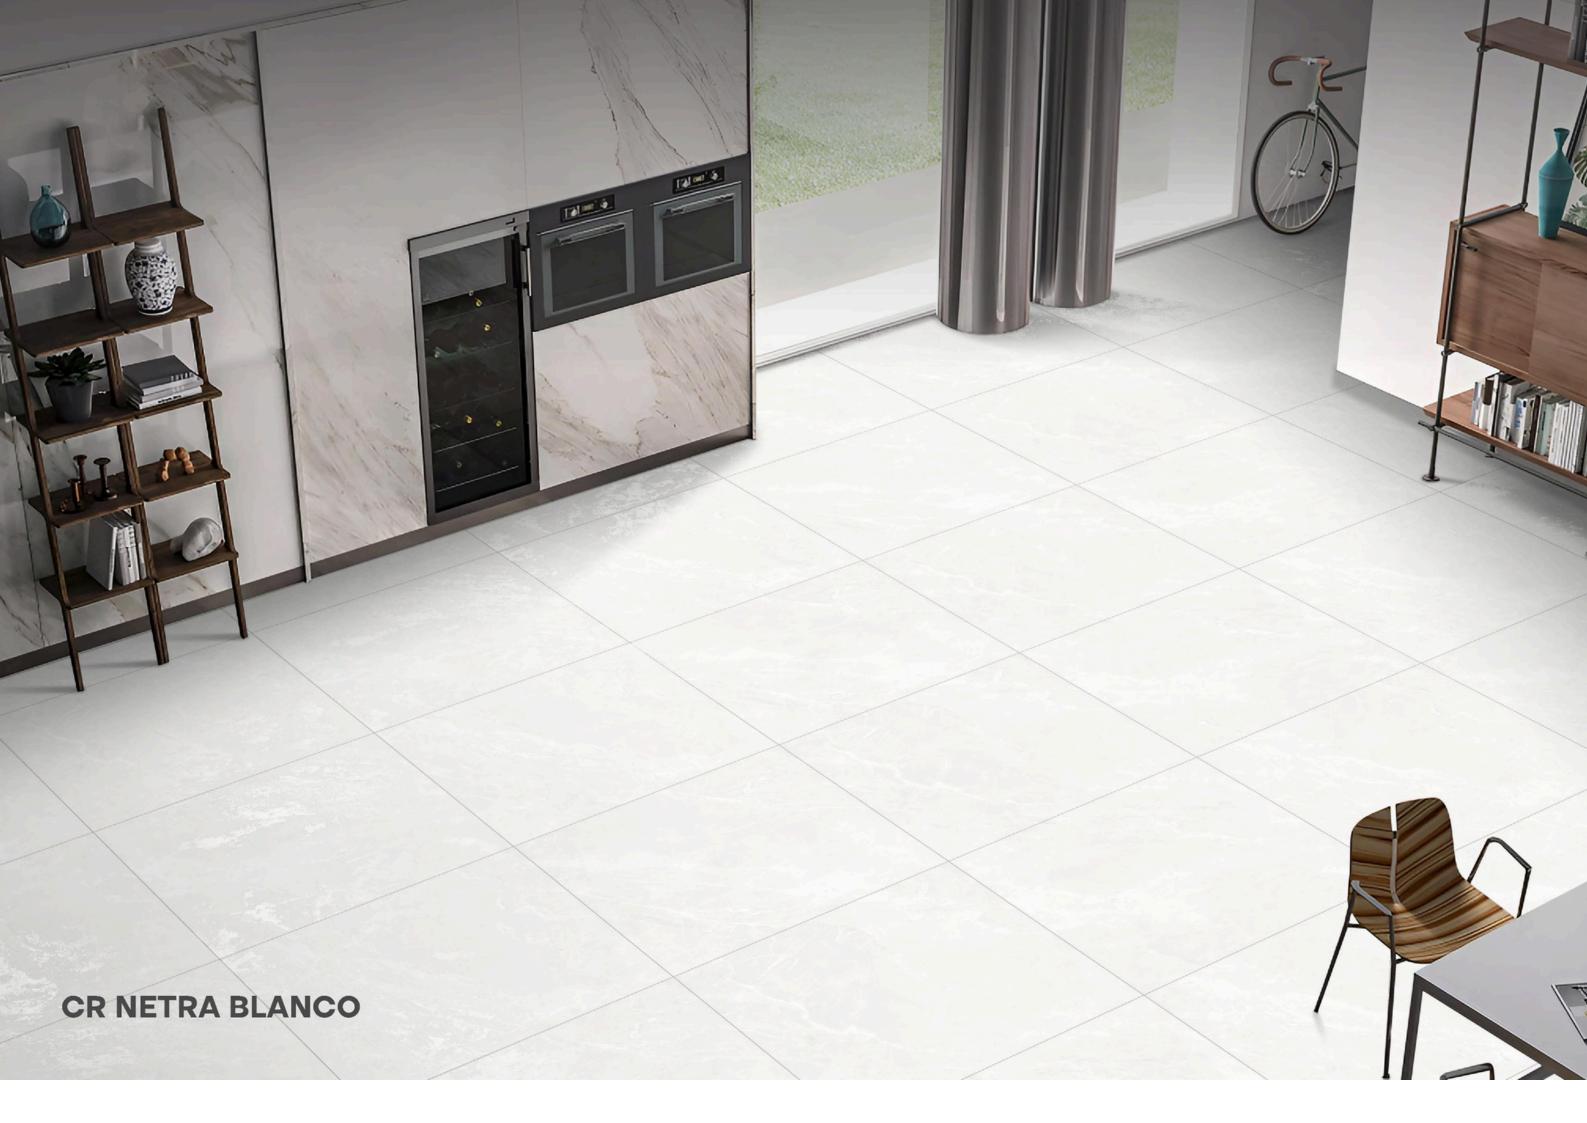

* 

FINISH: CARVING









# CR ENDLESS VERSACE GREY

SIZE:

800X800MM

FINISH: CARVING











#### **CR GIRAFFE BROWN**

SIZE:

**MM008X008** 

FINISH: CARVING





Luxury Premium Tiles & flooring —









CR - 3021

#### **CR GIRAFFE GREY**

SIZE:

**MM008X008** 

FINISH: CARVING











#### **CR GIRAFFE NATURAL**

SIZE:

**MM008X008** 

FINISH: CARVING













#### **CR GIRAFFE WHITE**

SIZE:

**MM008X008** 

FINISH: CARVING













## **CR LA-ROCHE BIANCO**

SIZE:

800X800MM

FINISH: CARVING













#### **CR LA-ROCHE BRUNO**

SIZE:

MM008X008

FINISH: CARVING







#### **CR LIZER BEIGE**

SIZE:

800X800MM

FINISH: CARVING







#### **CR LIZER BIANCO**

SIZE:

800X800MM

FINISH:

CARVING







#### **CR NETRA BLANCO**

SIZE:

800X800MM

FINISH: CARVING













#### **CR PEARTH BIANCO**

SIZE:

**MM008X008** 

FINISH: CARVING







## **CR QUARTZITE BEIGE**

SIZE:

800X800MM

FINISH: CARVING











# CR QUARTZITE LIGHT GREY

SIZE:

**MM008X008** 

FINISH: CARVING











#### **CR SUPRA WHITE**

SIZE:

**MM008X008** 

FINISH: CARVING













#### **CR TIBETIAN BROWN**

SIZE:

800X800MM

FINISH: CARVING













#### **CR TIBETIAN CREMA**

SIZE:

800X800MM

FINISH: CARVING











## **CR TUFO GREY**

SIZE:

800X800MM

FINISH: CARVING













#### **CR TUFO IVORY**

SIZE:

MM008X008

FINISH: CARVING



# THANK YOU