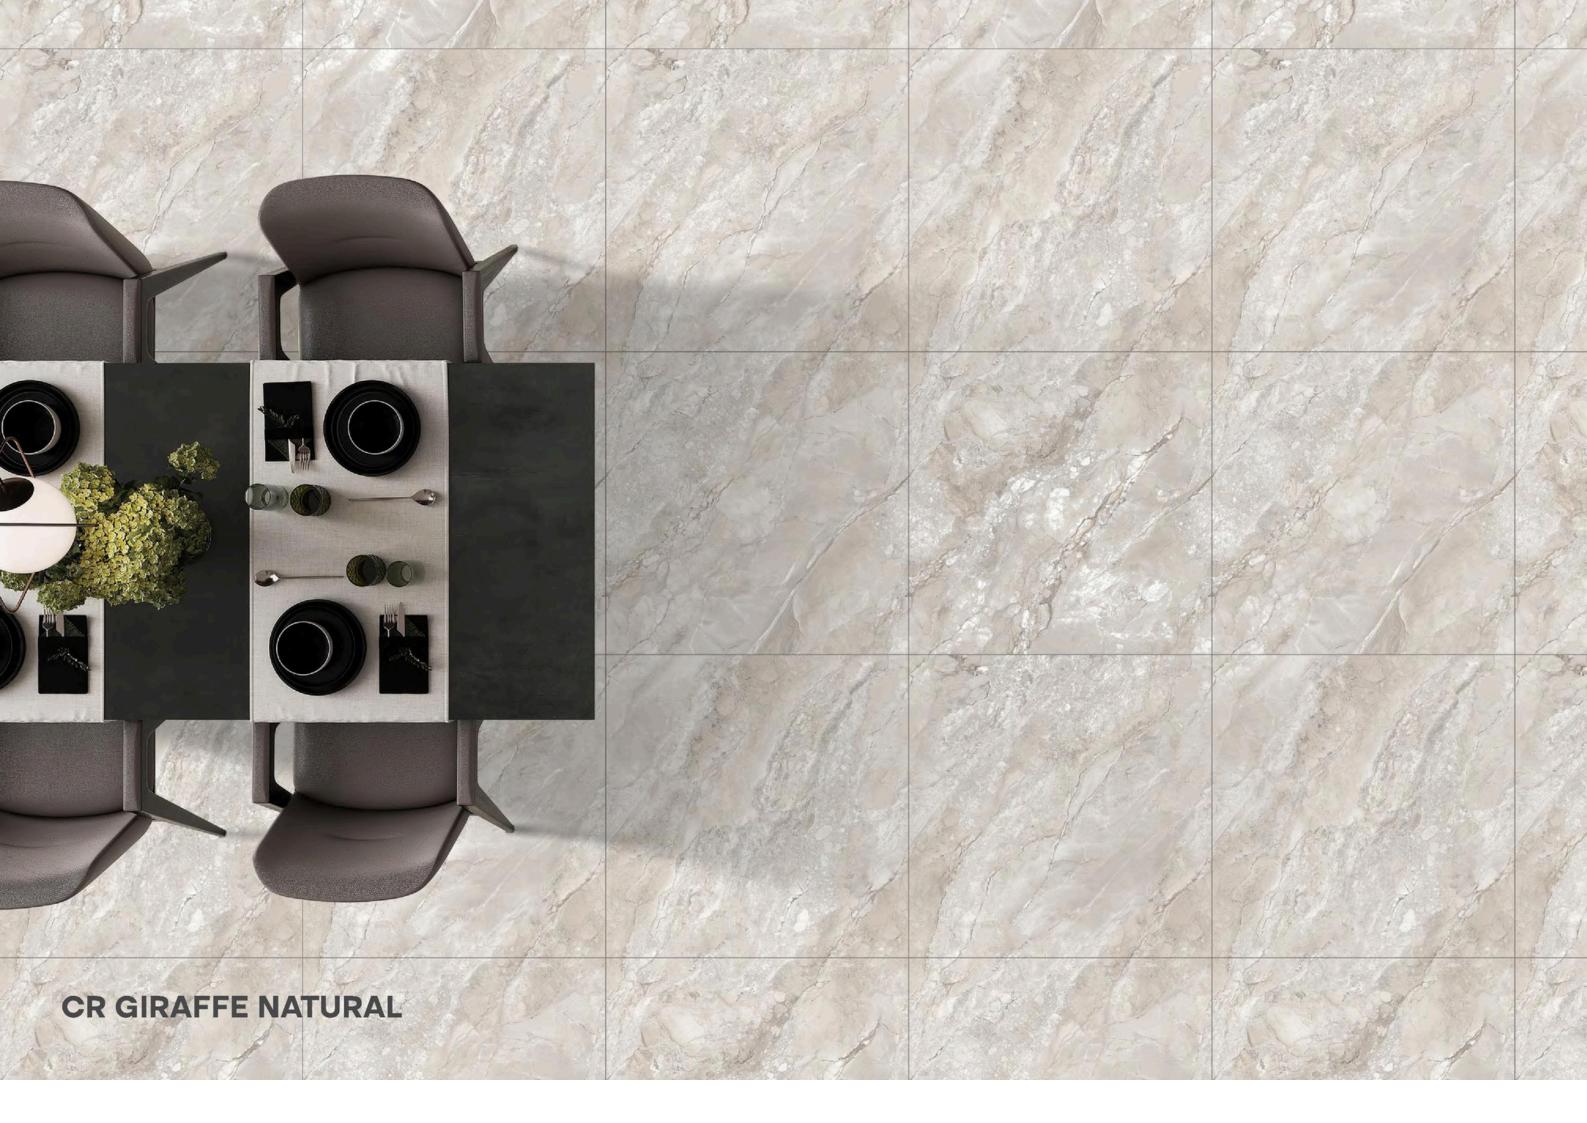

#### **CR GIRAFFE NATURAL**

SIZE:

**MM008X008** 

FINISH: CARVING

Luxury Premium Tiles & flooring ——

With exact dimensions of 800x800mm, these tiles are ideal for large surfaces. They reduce grout lines and create a smooth, continuous look. This large format not only enhances the aesthetic appeal but also simplifies maintenance by minimizing the number of joints.