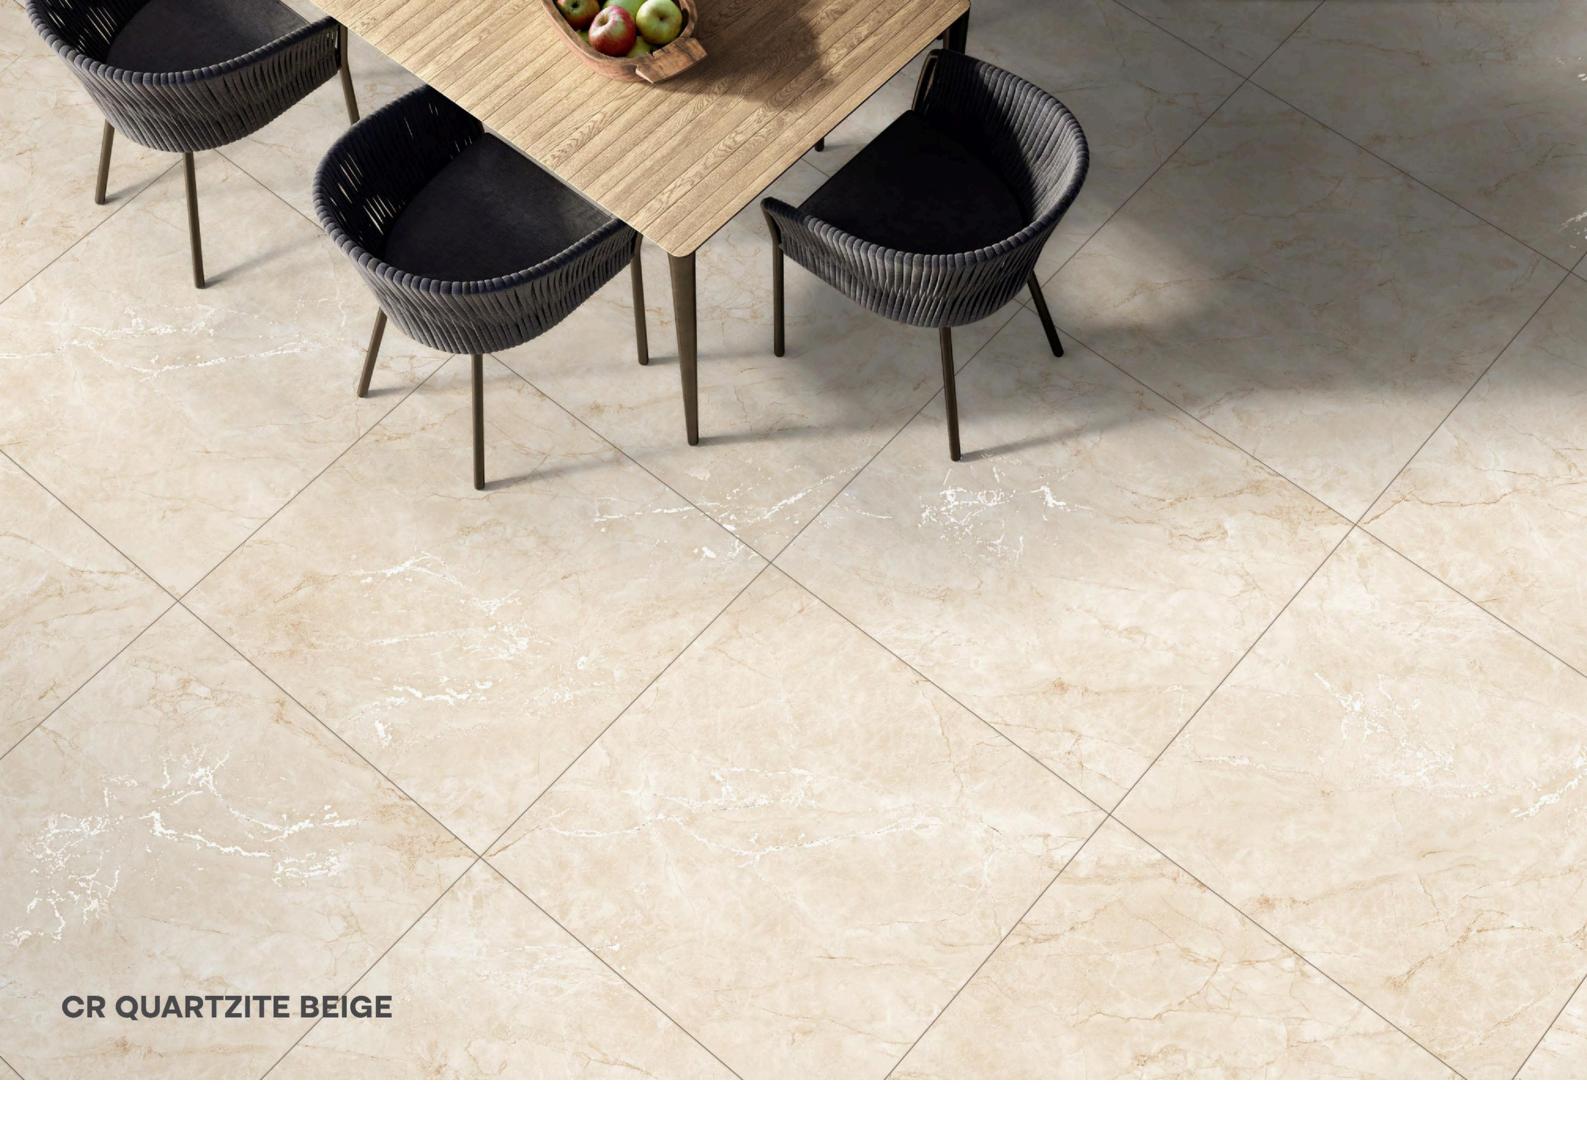

* 

FINISH: CARVING





Luxury Premium Tiles & flooring —









CR - 3021

#### **CR GIRAFFE GREY**

SIZE:

**MM008X008** 

FINISH: CARVING











#### **CR GIRAFFE NATURAL**

SIZE:

**MM008X008** 

FINISH: CARVING













#### **CR GIRAFFE WHITE**

SIZE:

**MM008X008** 

FINISH: CARVING













## **CR LA-ROCHE BIANCO**

SIZE:

800X800MM

FINISH: CARVING













#### **CR LA-ROCHE BRUNO**

SIZE:

MM008X008

FINISH: CARVING







#### **CR LIZER BEIGE**

SIZE:

800X800MM

FINISH: CARVING







#### **CR LIZER BIANCO**

SIZE:

800X800MM

FINISH:

CARVING







#### **CR NETRA BLANCO**

SIZE:

800X800MM

FINISH: CARVING













#### **CR PEARTH BIANCO**

SIZE:

**MM008X008** 

FINISH: CARVING







## **CR QUARTZITE BEIGE**

SIZE:

800X800MM

FINISH: CARVING











# CR QUARTZITE LIGHT GREY

SIZE:

**MM008X008** 

FINISH: CARVING











#### **CR SUPRA WHITE**

SIZE:

**MM008X008** 

FINISH: CARVING













#### **CR TIBETIAN BROWN**

SIZE:

800X800MM

FINISH: CARVING













#### **CR TIBETIAN CREMA**

SIZE:

800X800MM

FINISH: CARVING











## **CR TUFO GREY**

SIZE:

800X800MM

FINISH: CARVING













#### **CR TUFO IVORY**

SIZE:

MM008X008

FINISH: CARVING



# THANK YOU