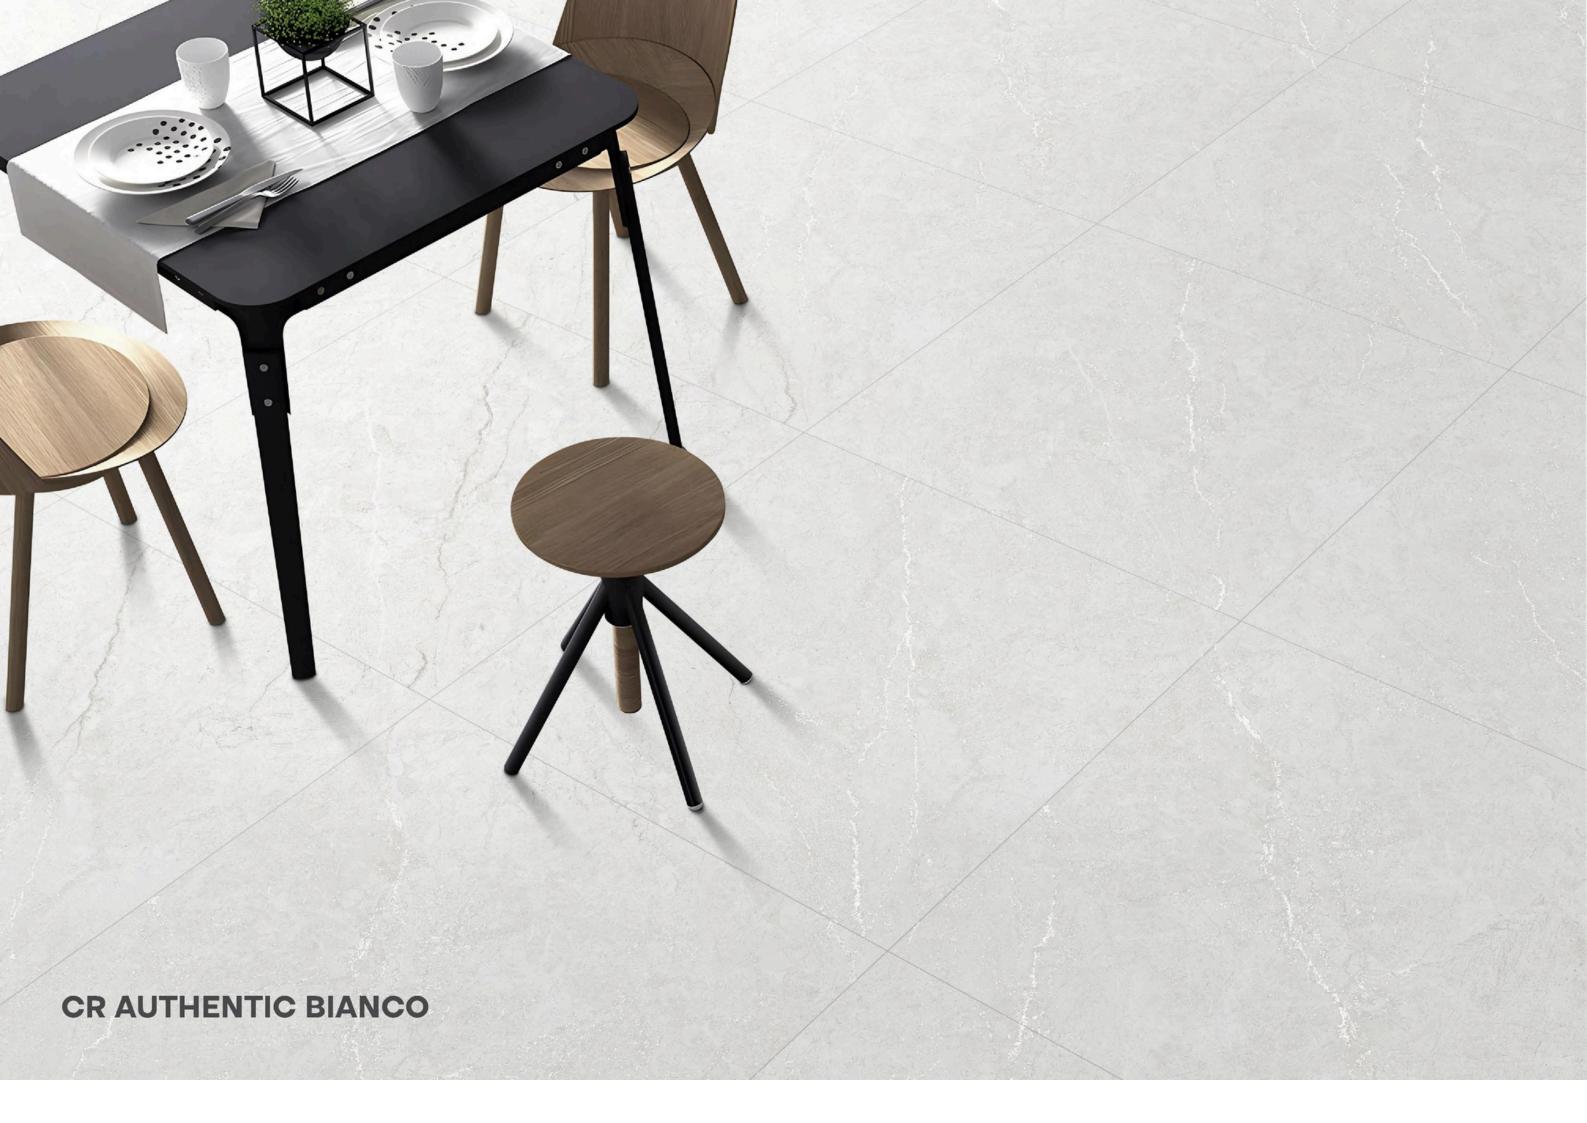

n living rooms, entryways, and lobbies.

#### Application

















-

AIRCASE













#### **CR ANT BIANCO**

SIZE:

800X800MM

FINISH: CARVING













#### **CR ANT CREMILO**

SIZE:

800X800MM

FINISH: CARVING











#### **CR ANT GREIGIO**

SIZE:

MM008X008

FINISH: CARVING

RANDOM: 05 FACES













#### **CR ANT GREY**

SIZE:

800X800MM

FINISH: CARVING

RANDOM: 05 FACES













#### **CR ANTIQUE GRAY**

SIZE:

800X800MM

FINISH: CARVING

RANDOM: 04 FACES











#### **CR CAMO BEIGE**

SIZE:

800X800MM

FINISH: CARVING













#### **CR CAMO WHITE**

SIZE:

**MM008X008** 

FINISH: CARVING

RANDOM: 04 FACES







#### **CR CLASSICO BEIGE**

SIZE:

800X800MM

FINISH:

CARVING













## CR AUTHENTIC BIANCO

SIZE:

800X800MM

FINISH: CARVING







### **CR CALACATTA BORGHINI**

SIZE:

800X800MM

FINISH:

CARVING

RANDOM: 04 FACES











## CR CALACATTA SYMPHONY

SIZE:

800X800MM

FINISH: CARVING

RANDOM: 03 FACES







#### **CR ETERNITY CREMA**

SIZE:

800X800MM

FINISH: CARVING

RANDOM:

06 FACES













#### CR ETERNITY RUST

SIZE:

800X800MM

FINISH: CARVING

RANDOM: 06 FACES













#### **CR GLAM BEIGE**

SIZE:

800X800MM

FINISH: CARVING

RANDOM: 04 FACES







#### **CR GLAM BIANCO**

SIZE:

800X800MM

FINISH:













# CR ENDLESS KING STATUARIO

SIZE:

800X800MM

FINISH: CARVING







# CR ENDLESS OYSTER BIANCO

SIZE:

**MM008X008** 

FINISH: CARVING

DANIDOM







## CR ENDLESS VERSACE BEIGE

SIZE:

**MM008X008** 

FINISH: CARVING









# CR ENDLESS VERSACE GREY

SIZE:

800X800MM

FINISH: CA