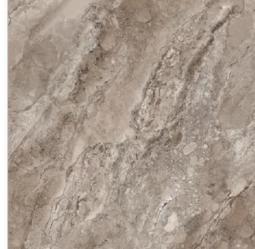

#### **CR ANT GREIGIO**

SIZE:

MM008X008

FINISH: CARVING

RANDOM: 05 FACES

#### **CR ANT GREY**

SIZE:

800X800MM

FINISH: CARVING

RANDOM: 05 FACES

#### **CR ANTIQUE GRAY**

SIZE:

800X800MM

FINISH: CARVING

RANDOM: 04 FACES