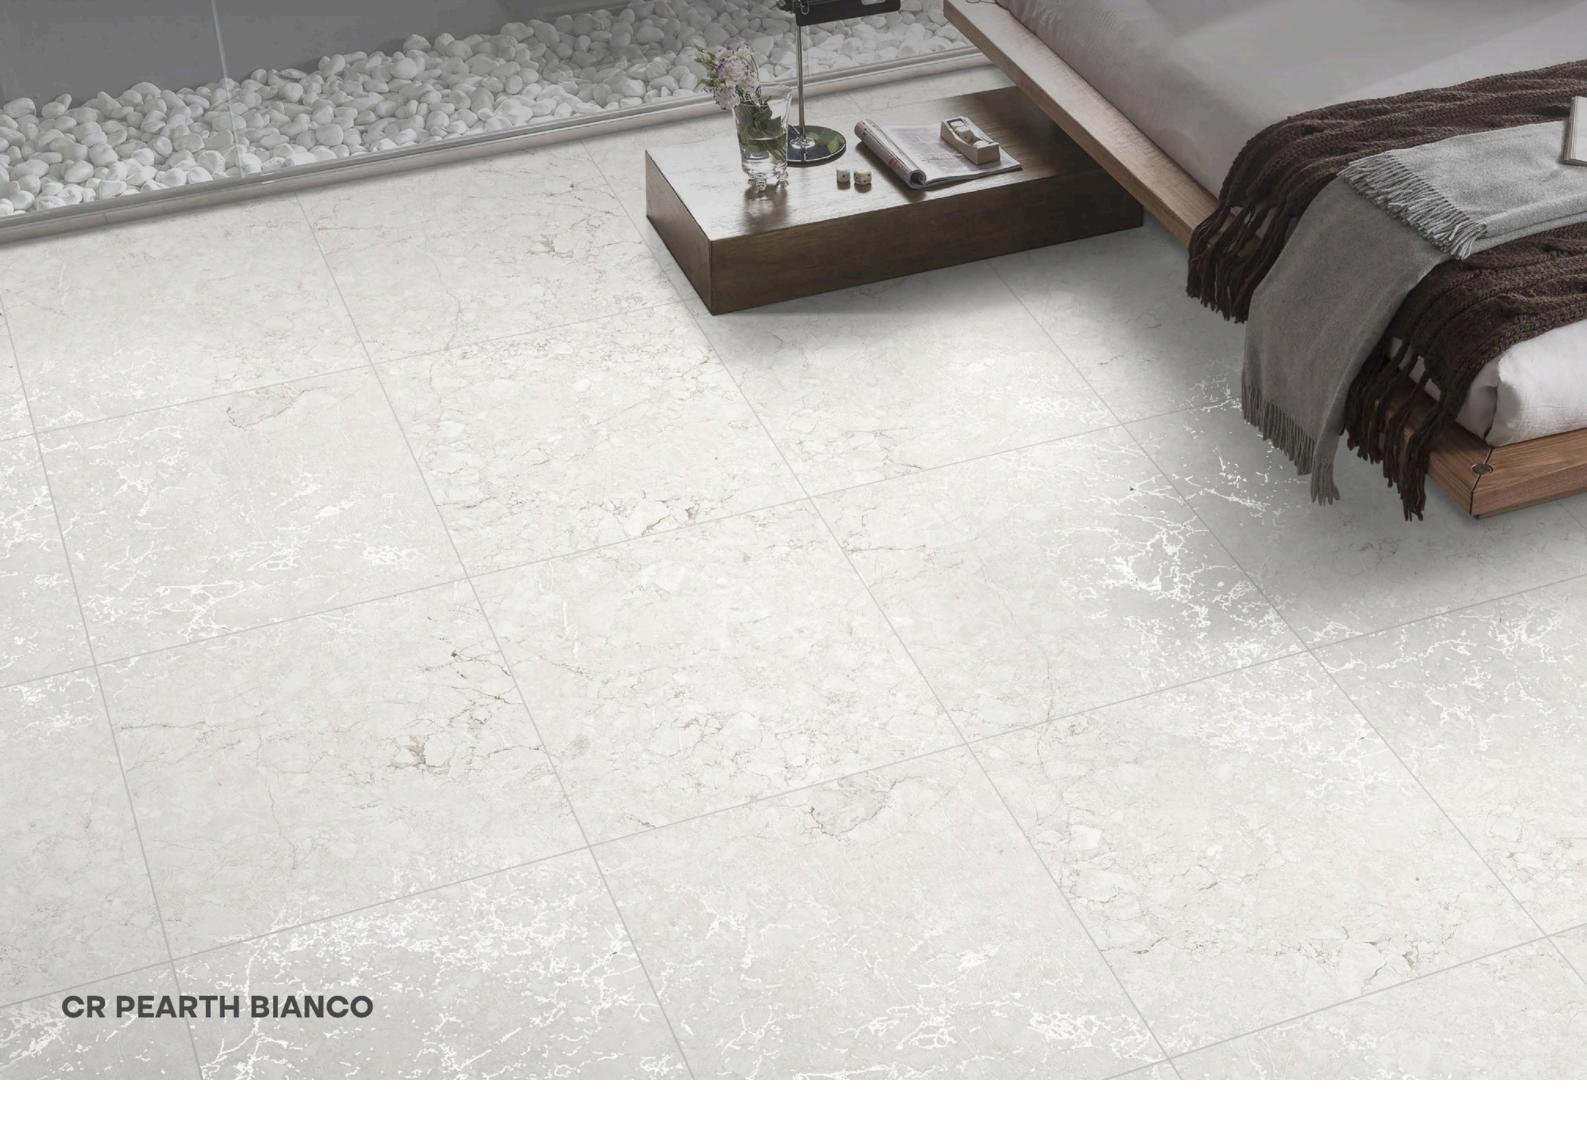

H: CARVING











#### **CR GIRAFFE BROWN**

SIZE:

**MM008X008** 

FINISH: CARVING





Luxury Premium Tiles & flooring —









CR - 3021

#### **CR GIRAFFE GREY**

SIZE:

**MM008X008** 

FINISH: CARVING











#### **CR GIRAFFE NATURAL**

SIZE:

**MM008X008** 

FINISH: CARVING













#### **CR GIRAFFE WHITE**

SIZE:

**MM008X008** 

FINISH: CARVING













## **CR LA-ROCHE BIANCO**

SIZE:

800X800MM

FINISH: CARVING













#### **CR LA-ROCHE BRUNO**

SIZE:

MM008X008

FINISH: CARVING







#### **CR LIZER BEIGE**

SIZE:

800X800MM

FINISH: CARVING







#### **CR LIZER BIANCO**

SIZE:

800X800MM

FINISH:

CARVING







#### **CR NETRA BLANCO**

SIZE:

800X800MM

FINISH: CARVING













#### **CR PEARTH BIANCO**

SIZE:

**MM008X008** 

FINISH: CARVING







## **CR QUARTZITE BEIGE**

SIZE:

800X800MM

FINISH: CARVING











# CR QUARTZITE LIGHT GREY

SIZE:

**MM008X008** 

FINISH: CARVING











#### **CR SUPRA WHITE**

SIZE:

**MM008X008** 

FINISH: CARVING













#### **CR TIBETIAN BROWN**

SIZE:

800X800MM

FINISH: CARVING













#### **CR TIBETIAN CREMA**

SIZE:

800X800MM

FINISH: CARVING











## **CR TUFO GREY**

SIZE:

800X800MM

FINISH: CARVING













#### **CR TUFO IVORY**

SIZE:

MM008X008

FINISH: CARVING



# THANK YOU