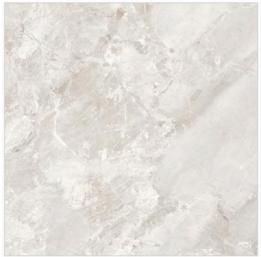

#### **CR CAMO WHITE**

SIZE:

**MM008X008** 

FINISH: CARVING

RANDOM: 04 FACES