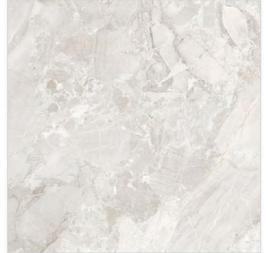

#### **CR CAMO WHITE**

SIZE:

**MM008X008** 

FINISH: CARVING

RANDOM: 04 FACES