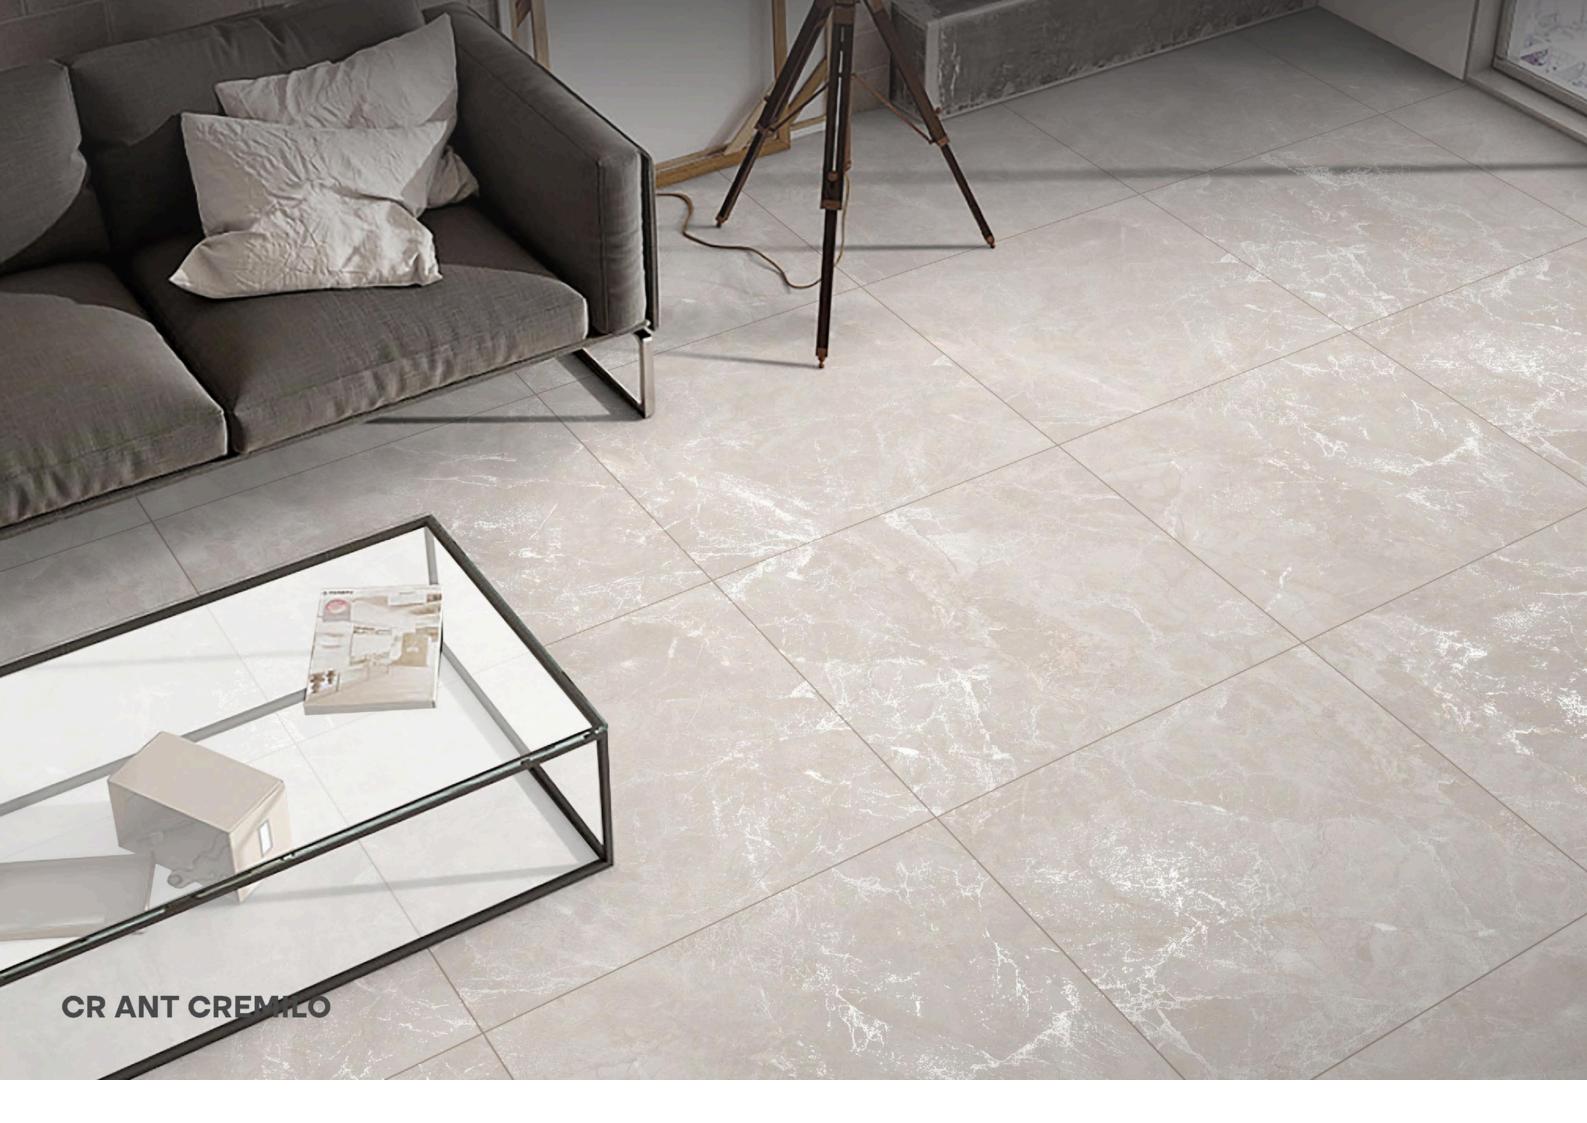

#### **CR ANT CREMILO**

SIZE:

800X800MM

FINISH: CARVING

Luxury Premium Tiles & flooring ——

With exact dimensions of 800x800mm, these tiles are ideal for large surfaces. They reduce grout lines and create a smooth, continuous look. This large format not only enhances the aesthetic appeal but also simplifies maintenance by minimizing the number of joints.