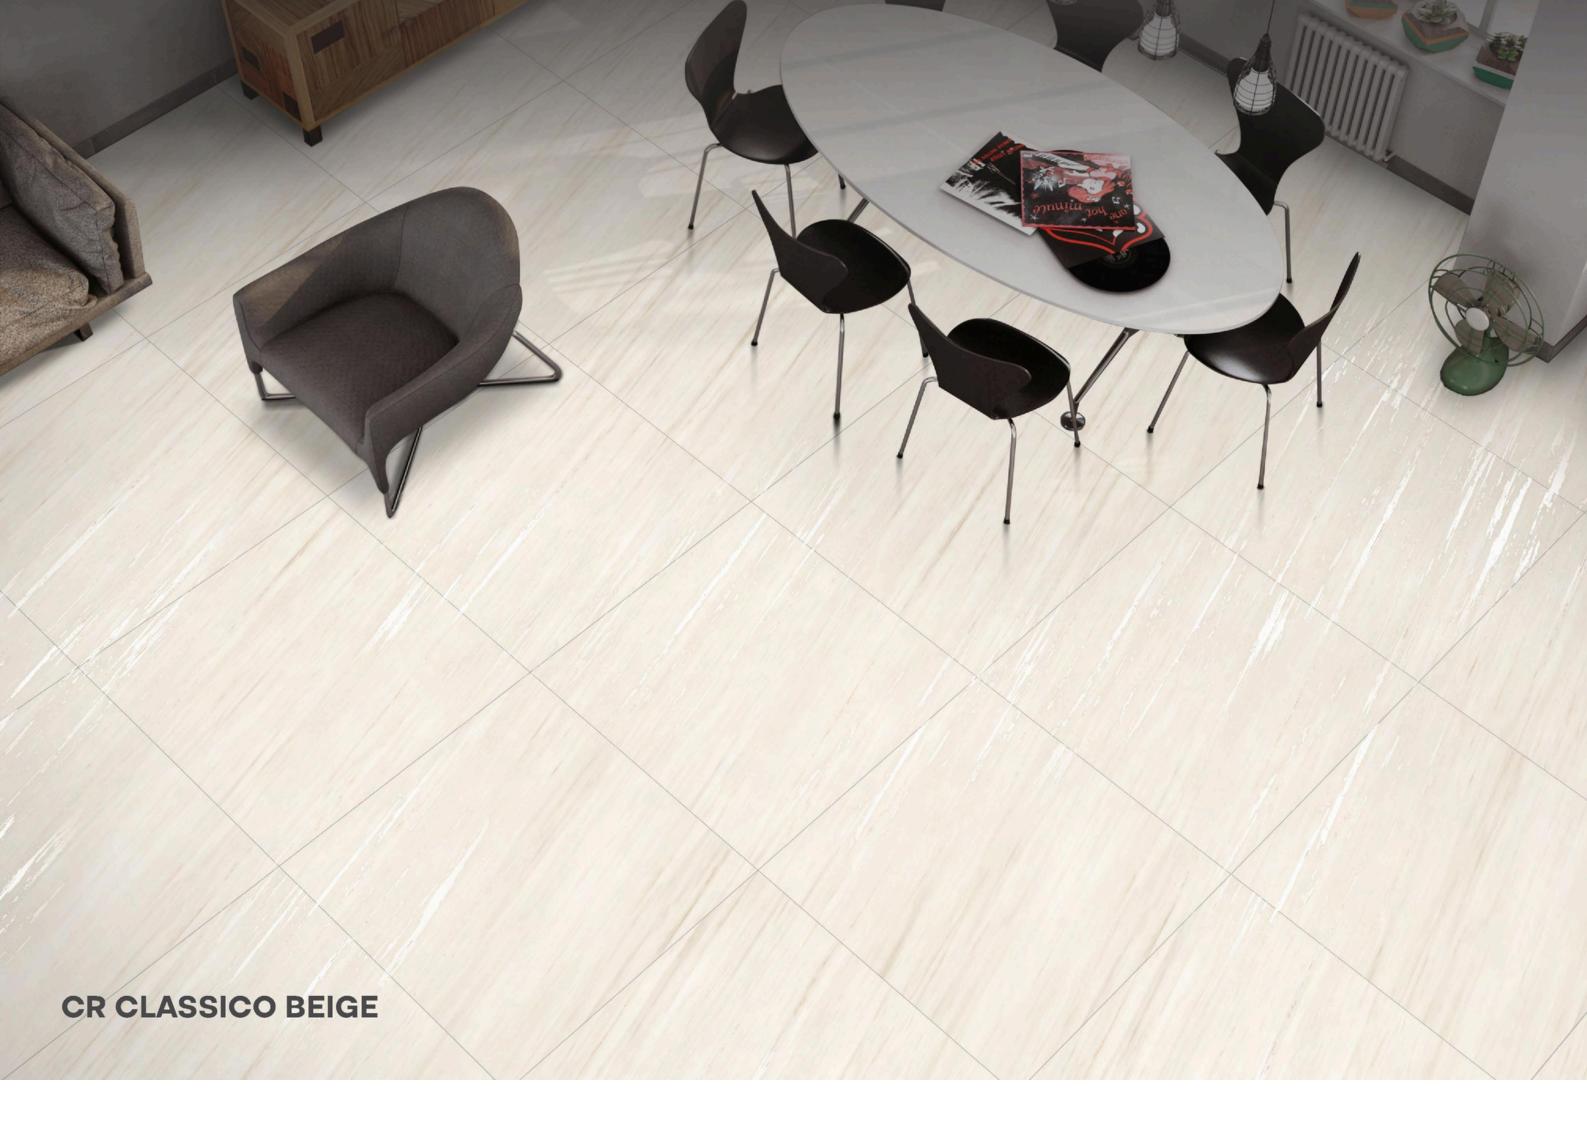

corative features, making it ideal for creating stunning focal points in living rooms, entryways, and lobbies.

#### Application

















-

AIRCASE













#### **CR ANT BIANCO**

SIZE:

800X800MM

FINISH: CARVING













#### **CR ANT CREMILO**

SIZE:

800X800MM

FINISH: CARVING











#### **CR ANT GREIGIO**

SIZE:

MM008X008

FINISH: CARVING

RANDOM: 05 FACES













#### **CR ANT GREY**

SIZE:

800X800MM

FINISH: CARVING

RANDOM: 05 FACES













#### **CR ANTIQUE GRAY**

SIZE:

800X800MM

FINISH: CARVING

RANDOM: 04 FACES











#### **CR CAMO BEIGE**

SIZE:

800X800MM

FINISH: CARVING













#### **CR CAMO WHITE**

SIZE:

**MM008X008** 

FINISH: CARVING

RANDOM: 04 FACES







#### **CR CLASSICO BEIGE**

SIZE:

800X800MM

FINISH:

CARVING













## CR AUTHENTIC BIANCO

SIZE:

800X800MM

FINISH: CARVING







### **CR CALACATTA BORGHINI**

SIZE:

800X800MM

FINISH:

CARVING

RANDOM: 04 FACES











## CR CALACATTA SYMPHONY

SIZE:

800X800MM

FINISH: CARVING

RANDOM: 03 FACES







#### **CR ETERNITY CREMA**

SIZE:

800X800MM

FINISH: CARVING

RANDOM:

06 FACES













#### CR ETERNITY RUST

SIZE:

800X800MM

FINISH: CARVING

RANDOM: 06 FACES













#### **CR GLAM BEIGE**

SIZE:

800X800MM

FINISH: CARVING

RANDOM: 04 FACES







#### **CR GLAM BIANCO**

SIZE:

800X800MM

FINISH:













# CR ENDLESS KING STATUARIO

SIZE:

800X800MM

FINISH: CARVING







# CR ENDLESS OYSTER BIANCO

SIZE:

**MM008X008** 

FINISH: CARVING

DANIDOM







## CR ENDLESS VERSACE BEIGE

SIZE:

**MM008X008** 

FINISH: C