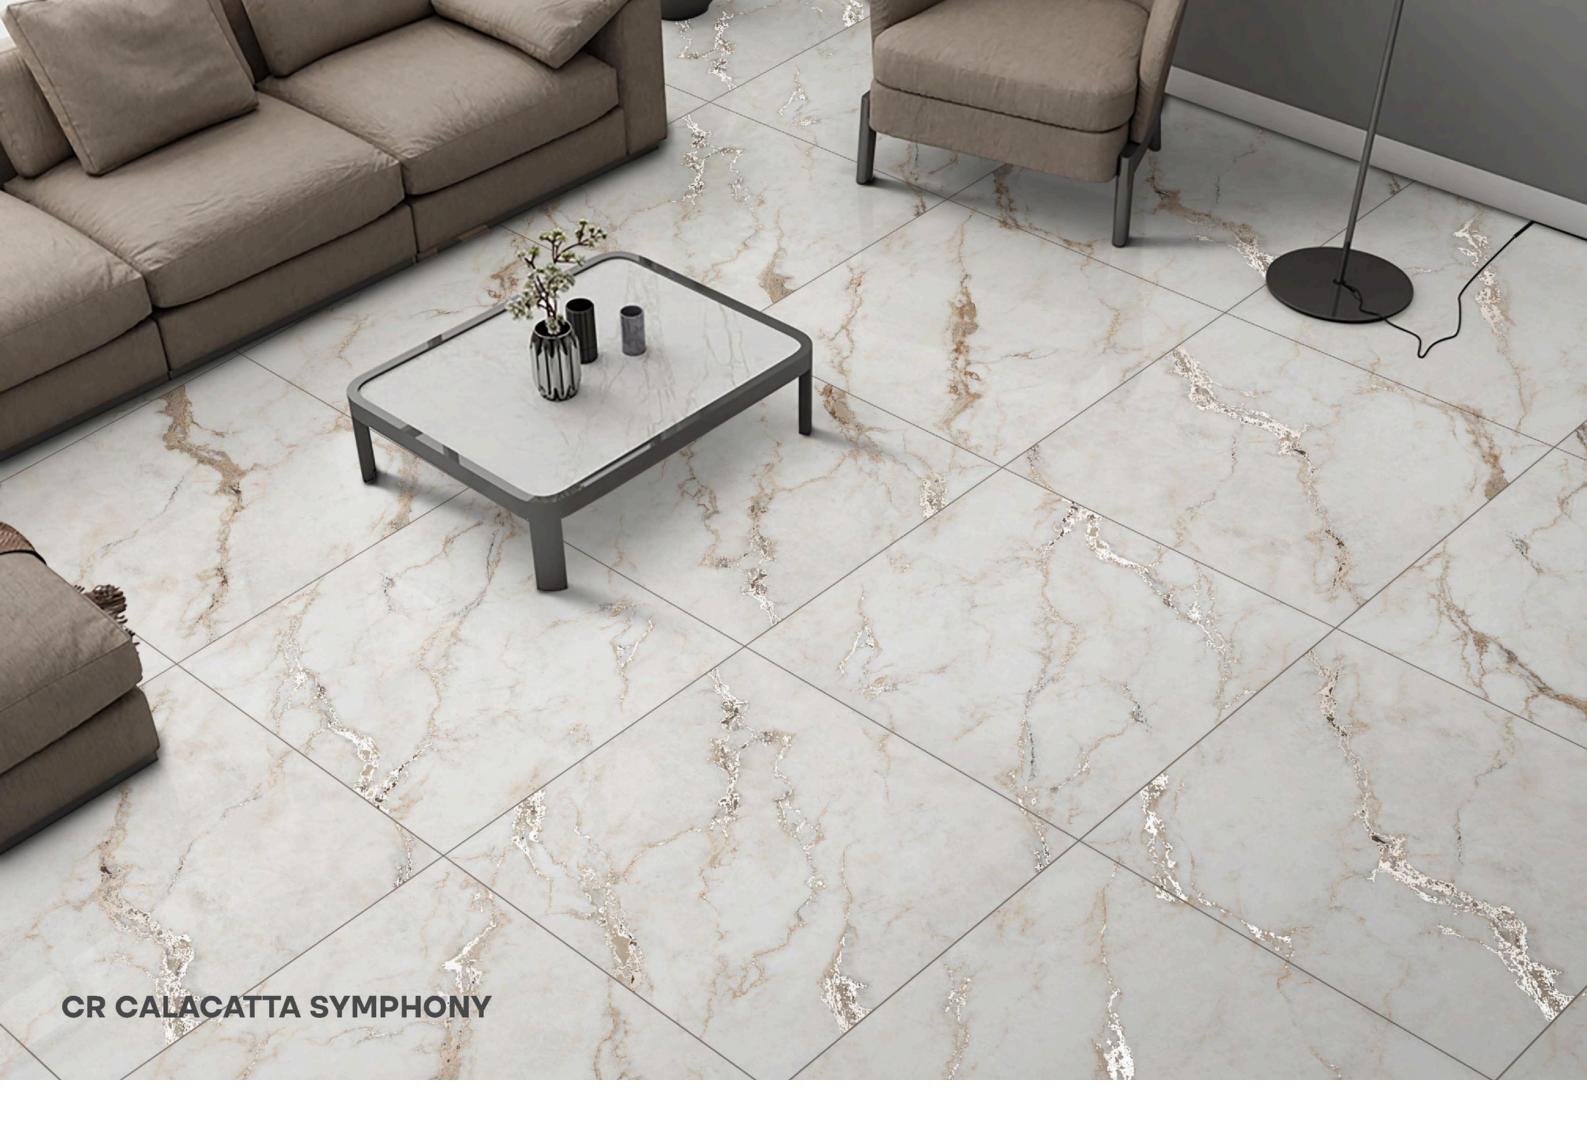

ANT CREMILO**

SIZE:

800X800MM

FINISH: CARVING











#### **CR ANT GREIGIO**

SIZE:

MM008X008

FINISH: CARVING

RANDOM: 05 FACES













#### **CR ANT GREY**

SIZE:

800X800MM

FINISH: CARVING

RANDOM: 05 FACES













#### **CR ANTIQUE GRAY**

SIZE:

800X800MM

FINISH: CARVING

RANDOM: 04 FACES











#### **CR CAMO BEIGE**

SIZE:

800X800MM

FINISH: CARVING













#### **CR CAMO WHITE**

SIZE:

**MM008X008** 

FINISH: CARVING

RANDOM: 04 FACES







#### **CR CLASSICO BEIGE**

SIZE:

800X800MM

FINISH:

CARVING













## CR AUTHENTIC BIANCO

SIZE:

800X800MM

FINISH: CARVING







### **CR CALACATTA BORGHINI**

SIZE:

800X800MM

FINISH:

CARVING

RANDOM: 04 FACES











## CR CALACATTA SYMPHONY

SIZE:

800X800MM

FINISH: CARVING

RANDOM: 03 FACES







#### **CR ETERNITY CREMA**

SIZE:

800X800MM

FINISH: CARVING

RANDOM:

06 FACES













#### CR ETERNITY RUST

SIZE:

800X800MM

FINISH: CARVING

RANDOM: 06 FACES













#### **CR GLAM BEIGE**

SIZE:

800X800MM

FINISH: CARVING

RANDOM: 04 FACES







#### **CR GLAM BIANCO**

SIZE:

800X800MM

FINISH:













# CR ENDLESS KING STATUARIO

SIZE:

800X800MM

FINISH: CARVING







# CR ENDLESS OYSTER BIANCO

SIZE:

**MM008X008** 

FINISH: CARVING

DANIDOM







## CR ENDLESS VERSACE BEIGE

SIZE:

**MM008X008** 

FINISH: CARVING









# CR ENDLESS VERSACE GREY

SIZE:

800X800MM

FINISH: CARVING











#### **CR GIRAFFE BROWN**

SIZE:

**MM008X008** 

FINISH: CARVING





Luxury Premium Tiles & flooring —









CR - 3021

#### **CR GIRAFFE GREY**

SIZE:

**MM0