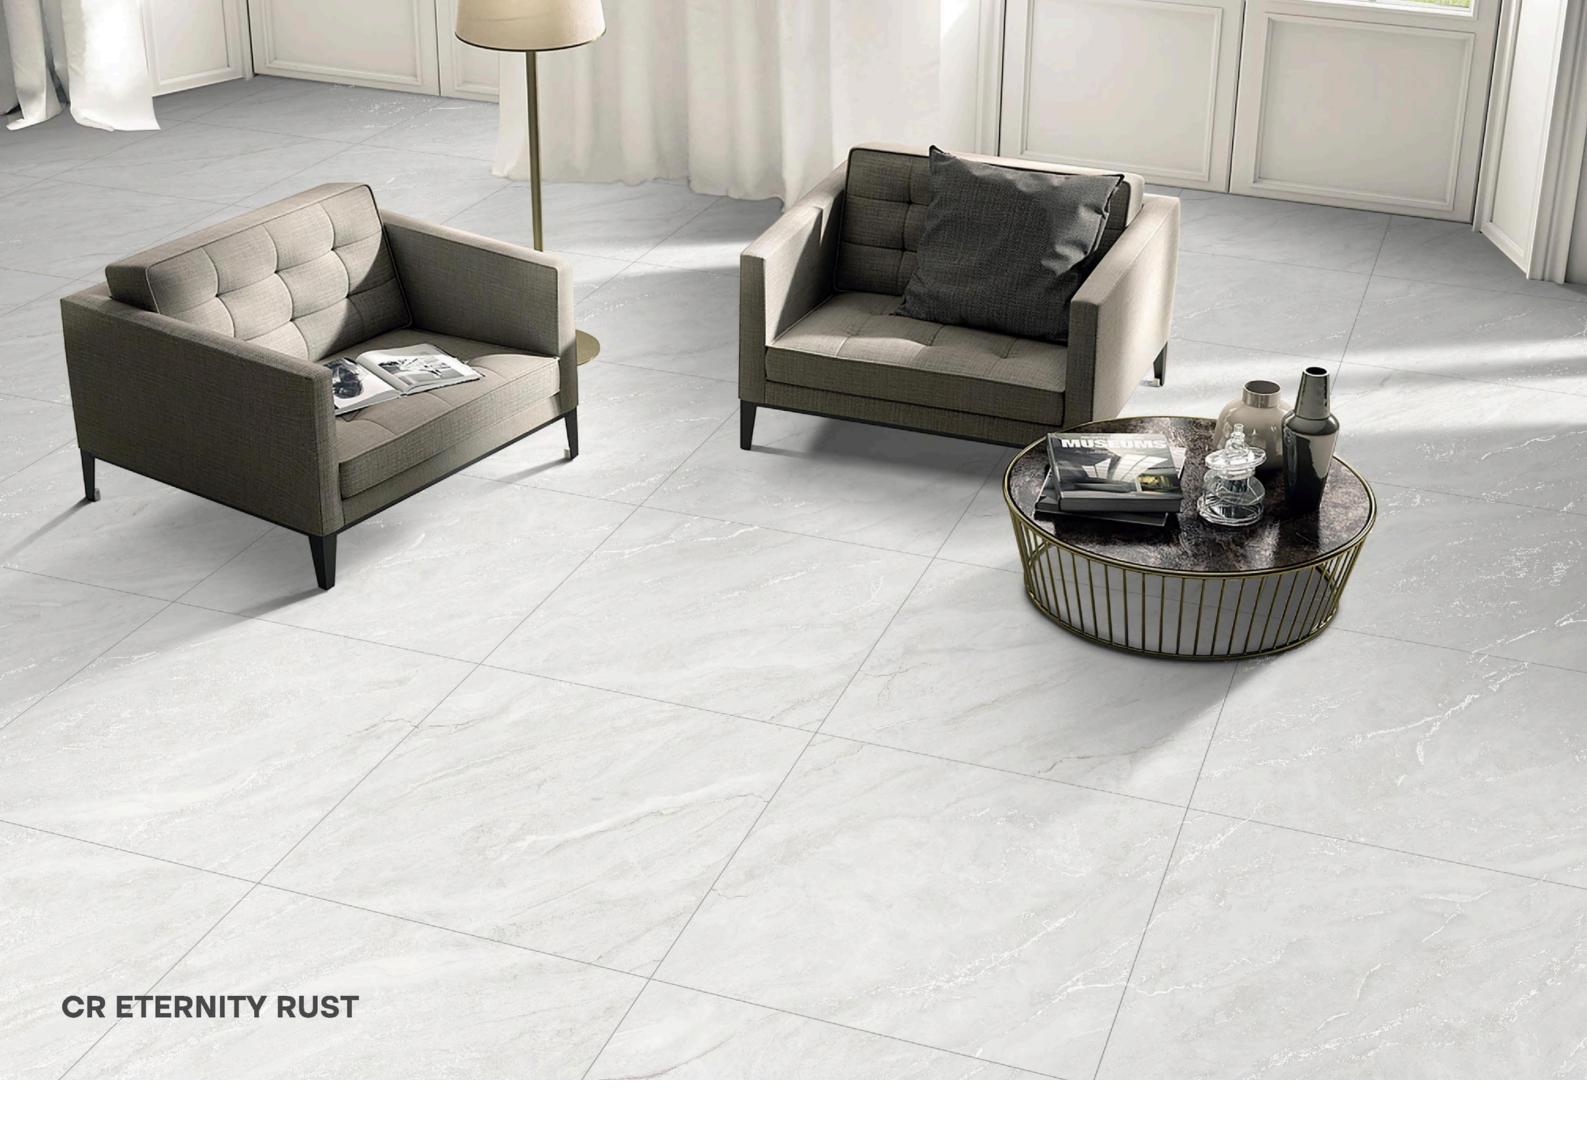

:

800X800MM

FINISH: CARVING

RANDOM: 05 FACES













#### **CR ANTIQUE GRAY**

SIZE:

800X800MM

FINISH: CARVING

RANDOM: 04 FACES











#### **CR CAMO BEIGE**

SIZE:

800X800MM

FINISH: CARVING













#### **CR CAMO WHITE**

SIZE:

**MM008X008** 

FINISH: CARVING

RANDOM: 04 FACES







#### **CR CLASSICO BEIGE**

SIZE:

800X800MM

FINISH:

CARVING













## CR AUTHENTIC BIANCO

SIZE:

800X800MM

FINISH: CARVING







### **CR CALACATTA BORGHINI**

SIZE:

800X800MM

FINISH:

CARVING

RANDOM: 04 FACES











## CR CALACATTA SYMPHONY

SIZE:

800X800MM

FINISH: CARVING

RANDOM: 03 FACES







#### **CR ETERNITY CREMA**

SIZE:

800X800MM

FINISH: CARVING

RANDOM:

06 FACES













#### CR ETERNITY RUST

SIZE:

800X800MM

FINISH: CARVING

RANDOM: 06 FACES













#### **CR GLAM BEIGE**

SIZE:

800X800MM

FINISH: CARVING

RANDOM: 04 FACES







#### **CR GLAM BIANCO**

SIZE:

800X800MM

FINISH:













# CR ENDLESS KING STATUARIO

SIZE:

800X800MM

FINISH: CARVING







# CR ENDLESS OYSTER BIANCO

SIZE:

**MM008X008** 

FINISH: CARVING

DANIDOM







## CR ENDLESS VERSACE BEIGE

SIZE:

**MM008X008** 

FINISH: CARVING









# CR ENDLESS VERSACE GREY

SIZE:

800X800MM

FINISH: CARVING











#### **CR GIRAFFE BROWN**

SIZE:

**MM008X008** 

FINISH: CARVING





Luxury Premium Tiles & flooring —









CR - 3021

#### **CR GIRAFFE GREY**

SIZE:

**MM008X008** 

FINISH: CARVING











#### **CR GIRAFFE NATURAL**

SIZE:

**MM008X008** 

FINISH: CARVING













#### **CR GIRAFFE WHITE**

SIZE:

**MM008X008** 

FINISH: