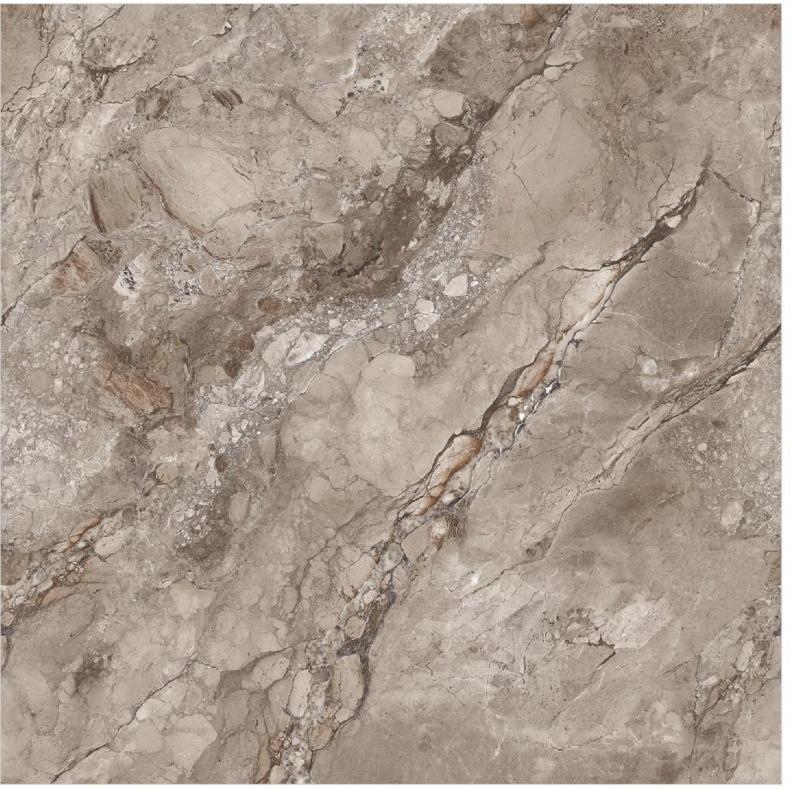

#### **CR ANT GREIGIO**

SIZE:

MM008X008

FINISH: CARVING

RANDOM: 05 FACES

#### **CR ANT GREY**

SIZE:

800X800MM

FINISH: CARVING

RANDOM: 05 FACES

#### **CR ANTIQUE GRAY**

SIZE:

800X800MM

FINISH: CARVING

RANDOM: 04 FACES