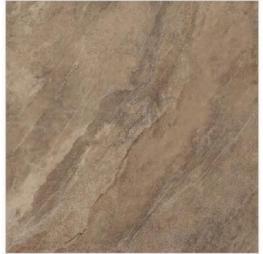

#### **CR TIBETIAN BROWN**

SIZE:

800X800MM

FINISH: CARVING

#### **CR TIBETIAN CREMA**

SIZE:

800X800MM

FINISH: CARVING