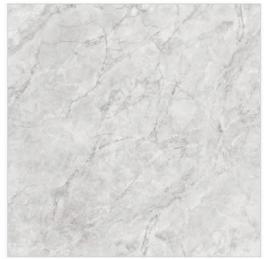

SH: CARVING





Luxury Premium Tiles & flooring —









CR - 3021

#### **CR GIRAFFE GREY**

SIZE:

**MM008X008** 

FINISH: CARVING











#### **CR GIRAFFE NATURAL**

SIZE:

**MM008X008** 

FINISH: CARVING













#### **CR GIRAFFE WHITE**

SIZE:

**MM008X008** 

FINISH: CARVING













## **CR LA-ROCHE BIANCO**

SIZE:

800X800MM

FINISH: CARVING













#### **CR LA-ROCHE BRUNO**

SIZE:

MM008X008

FINISH: CARVING







#### **CR LIZER BEIGE**

SIZE:

800X800MM

FINISH: CARVING







#### **CR LIZER BIANCO**

SIZE:

800X800MM

FINISH:

CARVING







#### **CR NETRA BLANCO**

SIZE:

800X800MM

FINISH: CARVING













#### **CR PEARTH BIANCO**

SIZE:

**MM008X008** 

FINISH: CARVING







## **CR QUARTZITE BEIGE**

SIZE:

800X800MM

FINISH: CARVING











# CR QUARTZITE LIGHT GREY

SIZE:

**MM008X008** 

FINISH: CARVING











#### **CR SUPRA WHITE**

SIZE:

**MM008X008** 

FINISH: CARVING













#### **CR TIBETIAN BROWN**

SIZE:

800X800MM

FINISH: CARVING













#### **CR TIBETIAN CREMA**

SIZE:

800X800MM

FINISH: CARVING











## **CR TUFO GREY**

SIZE:

800X800MM

FINISH: CARVING













#### **CR TUFO IVORY**

SIZE:

MM008X008

FINISH: CARVING



# THANK YOU