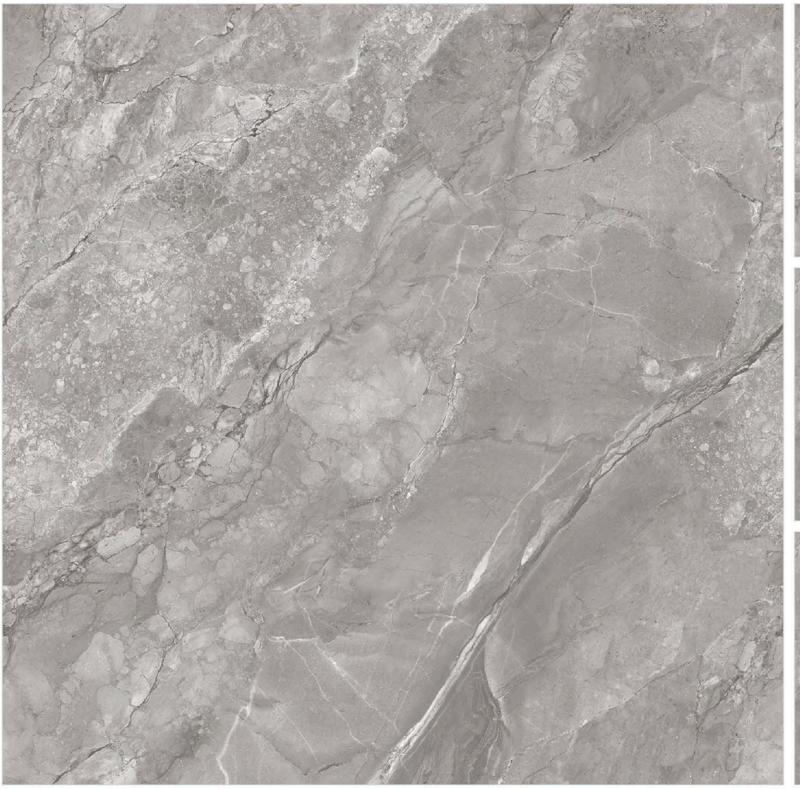

#### **CR GIRAFFE BROWN**

SIZE:

**MM008X008** 

FINISH: CARVING

Luxury Premium Tiles & flooring —

CR - 3021