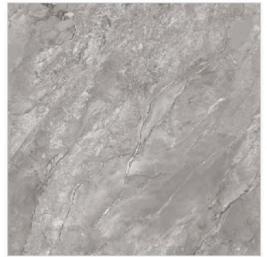

ZE:

800X800MM

FINISH: CARVING

RANDOM: 03 FACES







#### **CR ETERNITY CREMA**

SIZE:

800X800MM

FINISH: CARVING

RANDOM:

06 FACES













#### CR ETERNITY RUST

SIZE:

800X800MM

FINISH: CARVING

RANDOM: 06 FACES













#### **CR GLAM BEIGE**

SIZE:

800X800MM

FINISH: CARVING

RANDOM: 04 FACES







#### **CR GLAM BIANCO**

SIZE:

800X800MM

FINISH:













# CR ENDLESS KING STATUARIO

SIZE:

800X800MM

FINISH: CARVING







# CR ENDLESS OYSTER BIANCO

SIZE:

**MM008X008** 

FINISH: CARVING

DANIDOM







## CR ENDLESS VERSACE BEIGE

SIZE:

**MM008X008** 

FINISH: CARVING









# CR ENDLESS VERSACE GREY

SIZE:

800X800MM

FINISH: CARVING











#### **CR GIRAFFE BROWN**

SIZE:

**MM008X008** 

FINISH: CARVING





Luxury Premium Tiles & flooring —









CR - 3021

#### **CR GIRAFFE GREY**

SIZE:

**MM008X008** 

FINISH: CARVING











#### **CR GIRAFFE NATURAL**

SIZE:

**MM008X008** 

FINISH: CARVING













#### **CR GIRAFFE WHITE**

SIZE:

**MM008X008** 

FINISH: CARVING













## **CR LA-ROCHE BIANCO**

SIZE:

800X800MM

FINISH: CARVING













#### **CR LA-ROCHE BRUNO**

SIZE:

MM008X008

FINISH: CARVING







#### **CR LIZER BEIGE**

SIZE:

800X800MM

FINISH: CARVING







#### **CR LIZER BIANCO**

SIZE:

800X800MM

FINISH:

CARVING







#### **CR NETRA BLANCO**

SIZE:

800X800MM

FINISH: CARVING













#### **CR PEARTH BIANCO**

SIZE:

**MM008X008** 

FINISH: CARVING







## **CR QUARTZITE BEIGE**

SIZE:

800X800MM

FINISH: CARVING











# CR QUARTZITE LIGHT GREY

SIZE:

**MM008X008** 

FINISH