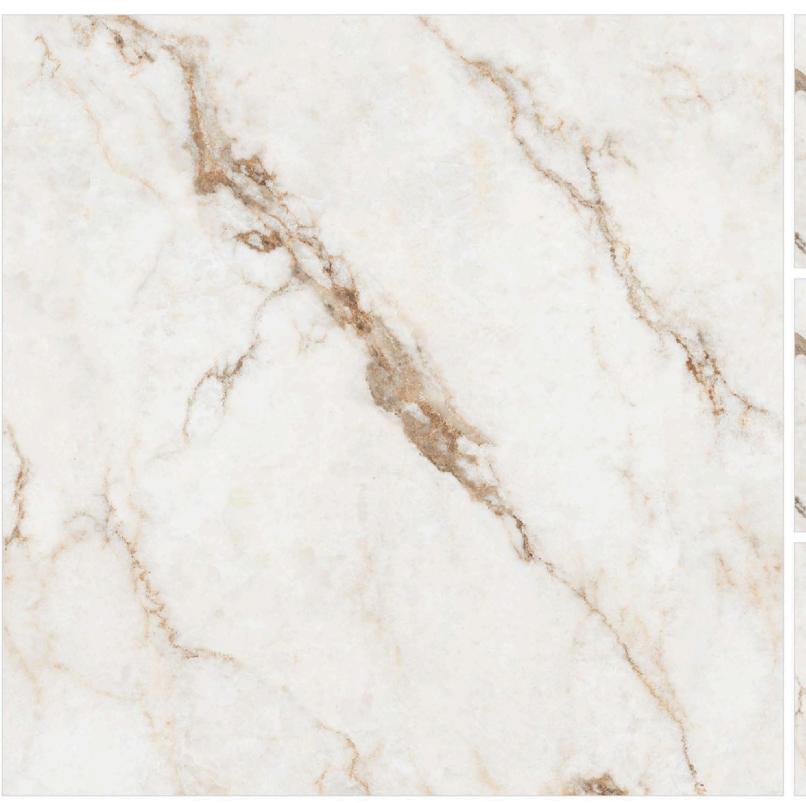

Luxury Premium Tiles & flooring ——

With exact dimensions of 800x800mm, these tiles are ideal for large surfaces. They reduce grout lines and create a smooth, continuous look. This large format not only enhances the aesthetic appeal but also simplifies maintenance by minimizing the number of joints.

# Feel the soul of design with carving

The Carving Collection is all about texture and detail, offering a finish that feels as exquisite as it looks. Each tile showcases a finely sculpted surface, creating depth and dimension that elevates any space. The intricate carvings bring a dynamic, tactile quality, perfect for adding bold character and refined artistry to walls or floors.