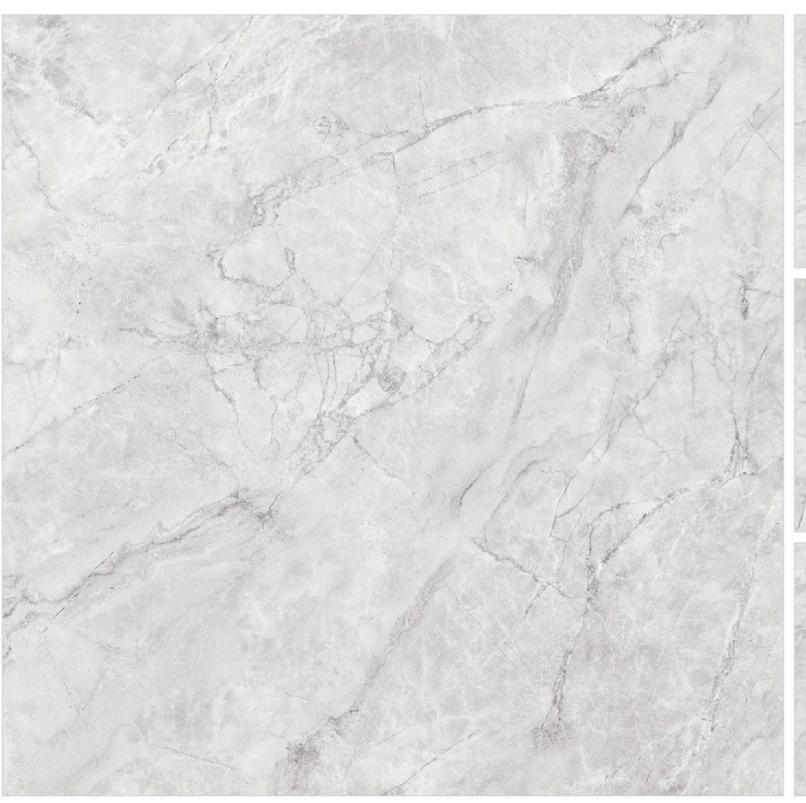

FINISH: CARVING





Luxury Premium Tiles & flooring —









CR - 3021

#### **CR GIRAFFE GREY**

SIZE:

**MM008X008** 

FINISH: CARVING











#### **CR GIRAFFE NATURAL**

SIZE:

**MM008X008** 

FINISH: CARVING













#### **CR GIRAFFE WHITE**

SIZE:

**MM008X008** 

FINISH: CARVING













## **CR LA-ROCHE BIANCO**

SIZE:

800X800MM

FINISH: CARVING













#### **CR LA-ROCHE BRUNO**

SIZE:

MM008X008

FINISH: CARVING







#### **CR LIZER BEIGE**

SIZE:

800X800MM

FINISH: CARVING







#### **CR LIZER BIANCO**

SIZE:

800X800MM

FINISH:

CARVING







#### **CR NETRA BLANCO**

SIZE:

800X800MM

FINISH: CARVING













#### **CR PEARTH BIANCO**

SIZE:

**MM008X008** 

FINISH: CARVING







## **CR QUARTZITE BEIGE**

SIZE:

800X800MM

FINISH: CARVING











# CR QUARTZITE LIGHT GREY

SIZE:

**MM008X008** 

FINISH: CARVING











#### **CR SUPRA WHITE**

SIZE:

**MM008X008** 

FINISH: CARVING













#### **CR TIBETIAN BROWN**

SIZE:

800X800MM

FINISH: CARVING













#### **CR TIBETIAN CREMA**

SIZE:

800X800MM

FINISH: CARVING











## **CR TUFO GREY**

SIZE:

800X800MM

FINISH: CARVING













#### **CR TUFO IVORY**

SIZE:

MM008X008

FINISH: CARVING



# THANK YOU