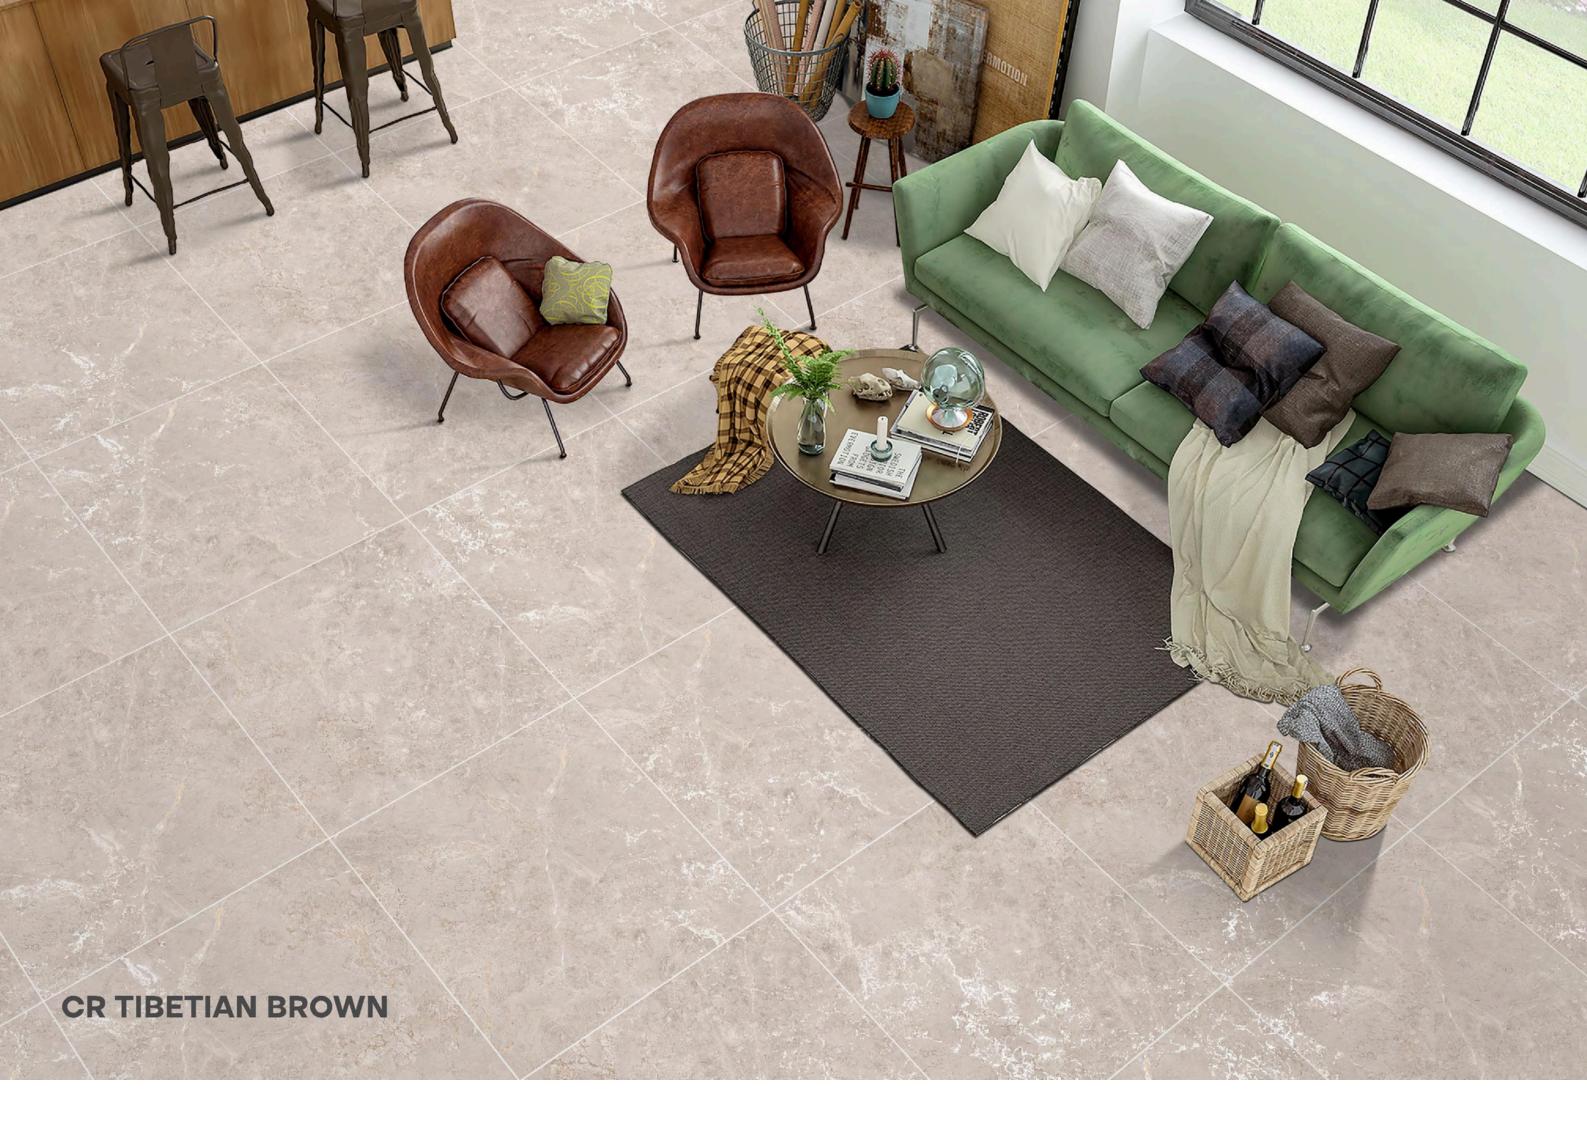

#### **CR GIRAFFE WHITE**

SIZE:

**MM008X008** 

FINISH: CARVING













## **CR LA-ROCHE BIANCO**

SIZE:

800X800MM

FINISH: CARVING













#### **CR LA-ROCHE BRUNO**

SIZE:

MM008X008

FINISH: CARVING







#### **CR LIZER BEIGE**

SIZE:

800X800MM

FINISH: CARVING







#### **CR LIZER BIANCO**

SIZE:

800X800MM

FINISH:

CARVING







#### **CR NETRA BLANCO**

SIZE:

800X800MM

FINISH: CARVING













#### **CR PEARTH BIANCO**

SIZE:

**MM008X008** 

FINISH: CARVING







## **CR QUARTZITE BEIGE**

SIZE:

800X800MM

FINISH: CARVING











# CR QUARTZITE LIGHT GREY

SIZE:

**MM008X008** 

FINISH: CARVING











#### **CR SUPRA WHITE**

SIZE:

**MM008X008** 

FINISH: CARVING













#### **CR TIBETIAN BROWN**

SIZE:

800X800MM

FINISH: CARVING













#### **CR TIBETIAN CREMA**

SIZE:

800X800MM

FINISH: CARVING











## **CR TUFO GREY**

SIZE:

800X800MM

FINISH: CARVING













#### **CR TUFO IVORY**

SIZE:

MM008X008

FINISH: CARVING



# THANK YOU