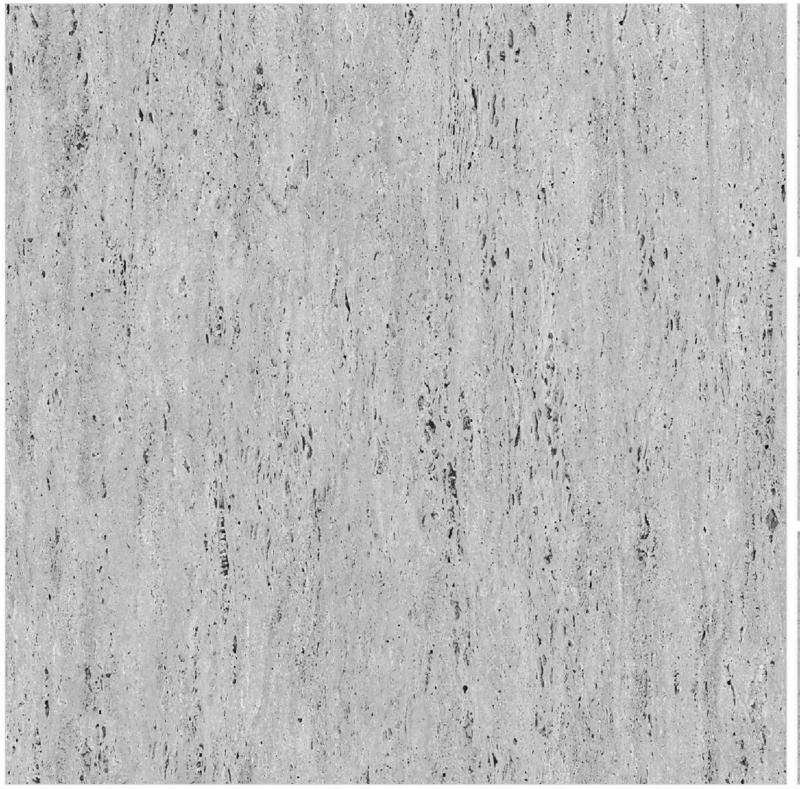

## **CR LA-ROCHE BIANCO**

SIZE:

800X800MM

FINISH: CARVING













#### **CR LA-ROCHE BRUNO**

SIZE:

MM008X008

FINISH: CARVING







#### **CR LIZER BEIGE**

SIZE:

800X800MM

FINISH: CARVING







#### **CR LIZER BIANCO**

SIZE:

800X800MM

FINISH:

CARVING







#### **CR NETRA BLANCO**

SIZE:

800X800MM

FINISH: CARVING













#### **CR PEARTH BIANCO**

SIZE:

**MM008X008** 

FINISH: CARVING







## **CR QUARTZITE BEIGE**

SIZE:

800X800MM

FINISH: CARVING











# CR QUARTZITE LIGHT GREY

SIZE:

**MM008X008** 

FINISH: CARVING











#### **CR SUPRA WHITE**

SIZE:

**MM008X008** 

FINISH: CARVING













#### **CR TIBETIAN BROWN**

SIZE:

800X800MM

FINISH: CARVING













#### **CR TIBETIAN CREMA**

SIZE:

800X800MM

FINISH: CARVING











## **CR TUFO GREY**

SIZE:

800X800MM

FINISH: CARVING













#### **CR TUFO IVORY**

SIZE:

MM008X008

FINISH: CARVING



# THANK YOU