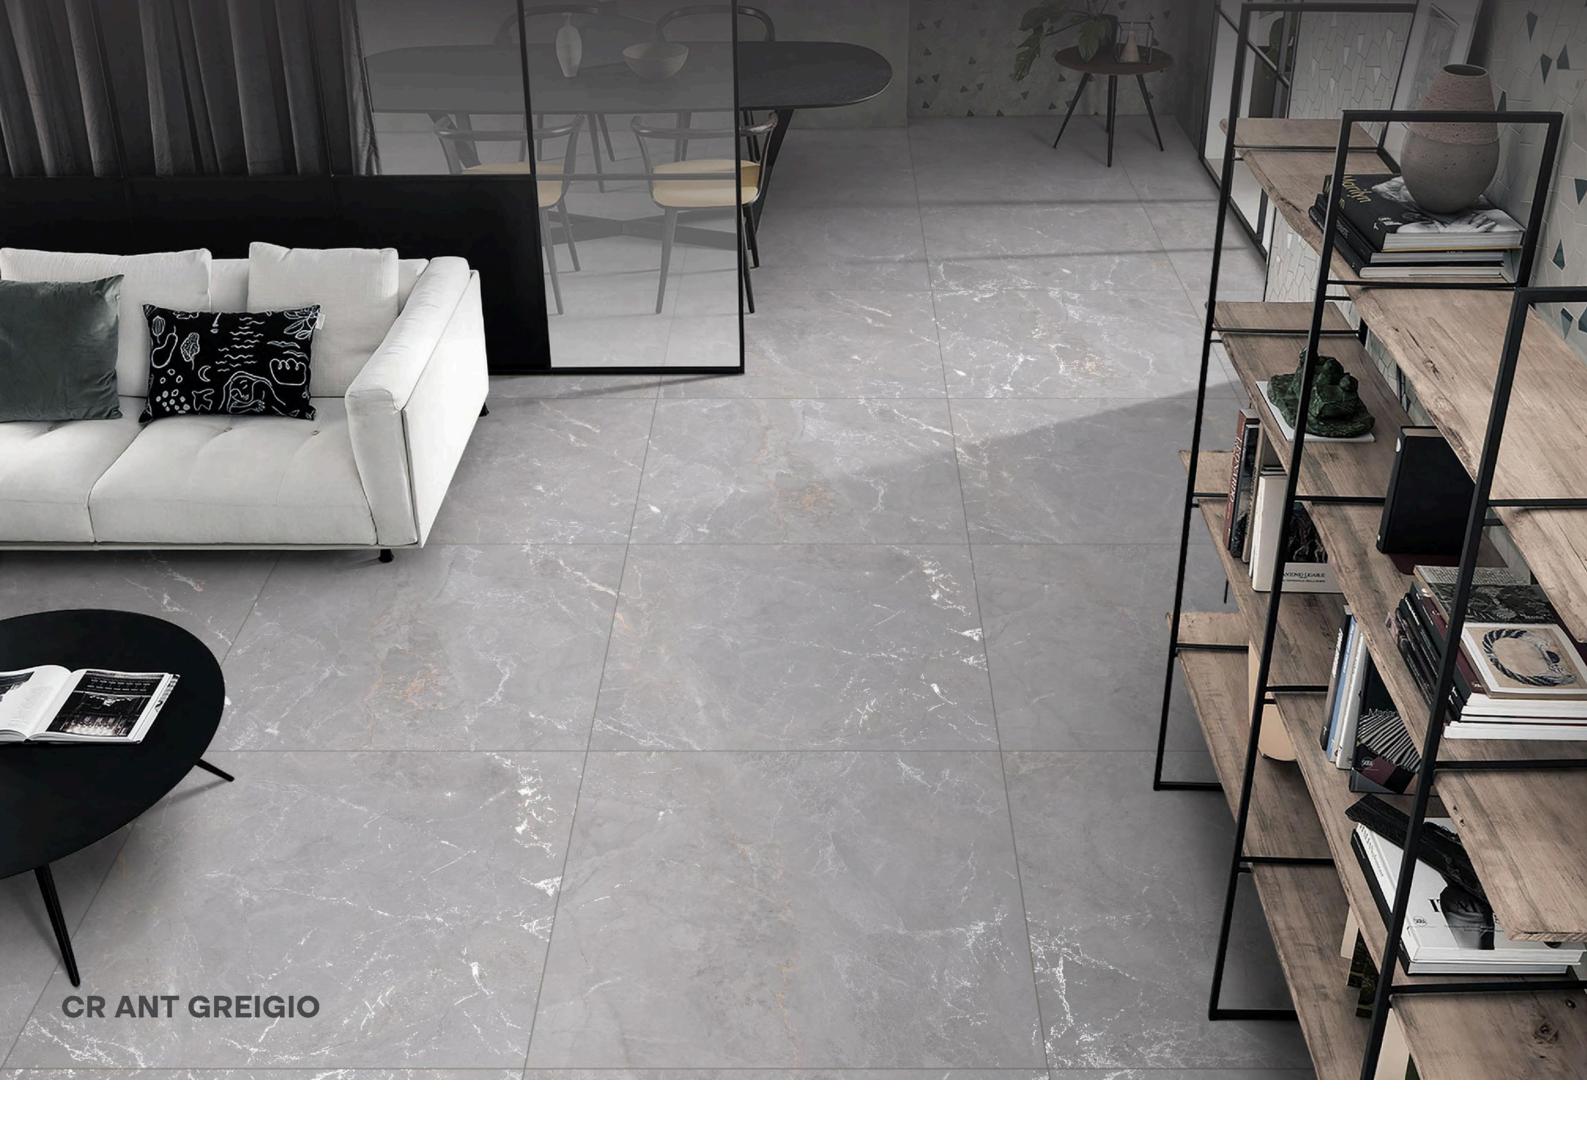

esthetics but also provide a tactile experience, bringing sophistication and elegance to any modern space

#### **Features**























## Sculpted to perfection, designed to impress

The Carving Collection brings a unique blend of art and functionality, perfect for elevating both residential and commercial spaces. Its intricately designed textures add depth and character to walls, floors, and decorative features, making it ideal for creating stunning focal points in living rooms, entryways, and lobbies.

#### Application

















-

AIRCASE













#### **CR ANT BIANCO**

SIZE:

800X800MM

FINISH: CARVING













#### **CR ANT CREMILO**

SIZE:

800X800MM

FINISH: CARVING











#### **CR ANT GREIGIO**

SIZE:

MM008X008

FINISH: CARVING

RANDOM: 05 FACES













#### **CR ANT GREY**

SIZE:

800X800MM

FINISH: CARVING

RANDOM: 05 FACES













#### **CR ANTIQUE GRAY**

SIZE:

800X800MM

FINISH: CARVING

RANDOM: 04 FACES











#### **CR CAMO BEIGE**

SIZE:

800X800MM

FINISH: CARVING













#### **CR CAMO WHITE**

SIZE:

**MM008X008** 

FINISH: CARVING

RANDOM: 04 FACES







#### **CR CLASSICO BEIGE**

SIZE:

800X800MM

FINISH:

CARVING













## CR AUTHENTIC BIANCO

SIZE:

800X800MM

FINISH: CARVING







### **CR CALACATTA BORGHINI**

SIZE:

800X800MM

FINISH:

CARVING

RANDOM: 04 FACES











## CR CALACATTA SYMPHONY

SIZE:

800X800MM

FINISH: CARVING

RANDOM: 03 FACES







#### **CR ETERNITY CREMA**

SIZE:

800X800MM

FINISH: CARVING

RANDOM:

06 FACES













#### CR ETERNITY RUST

SIZE:

800X800M