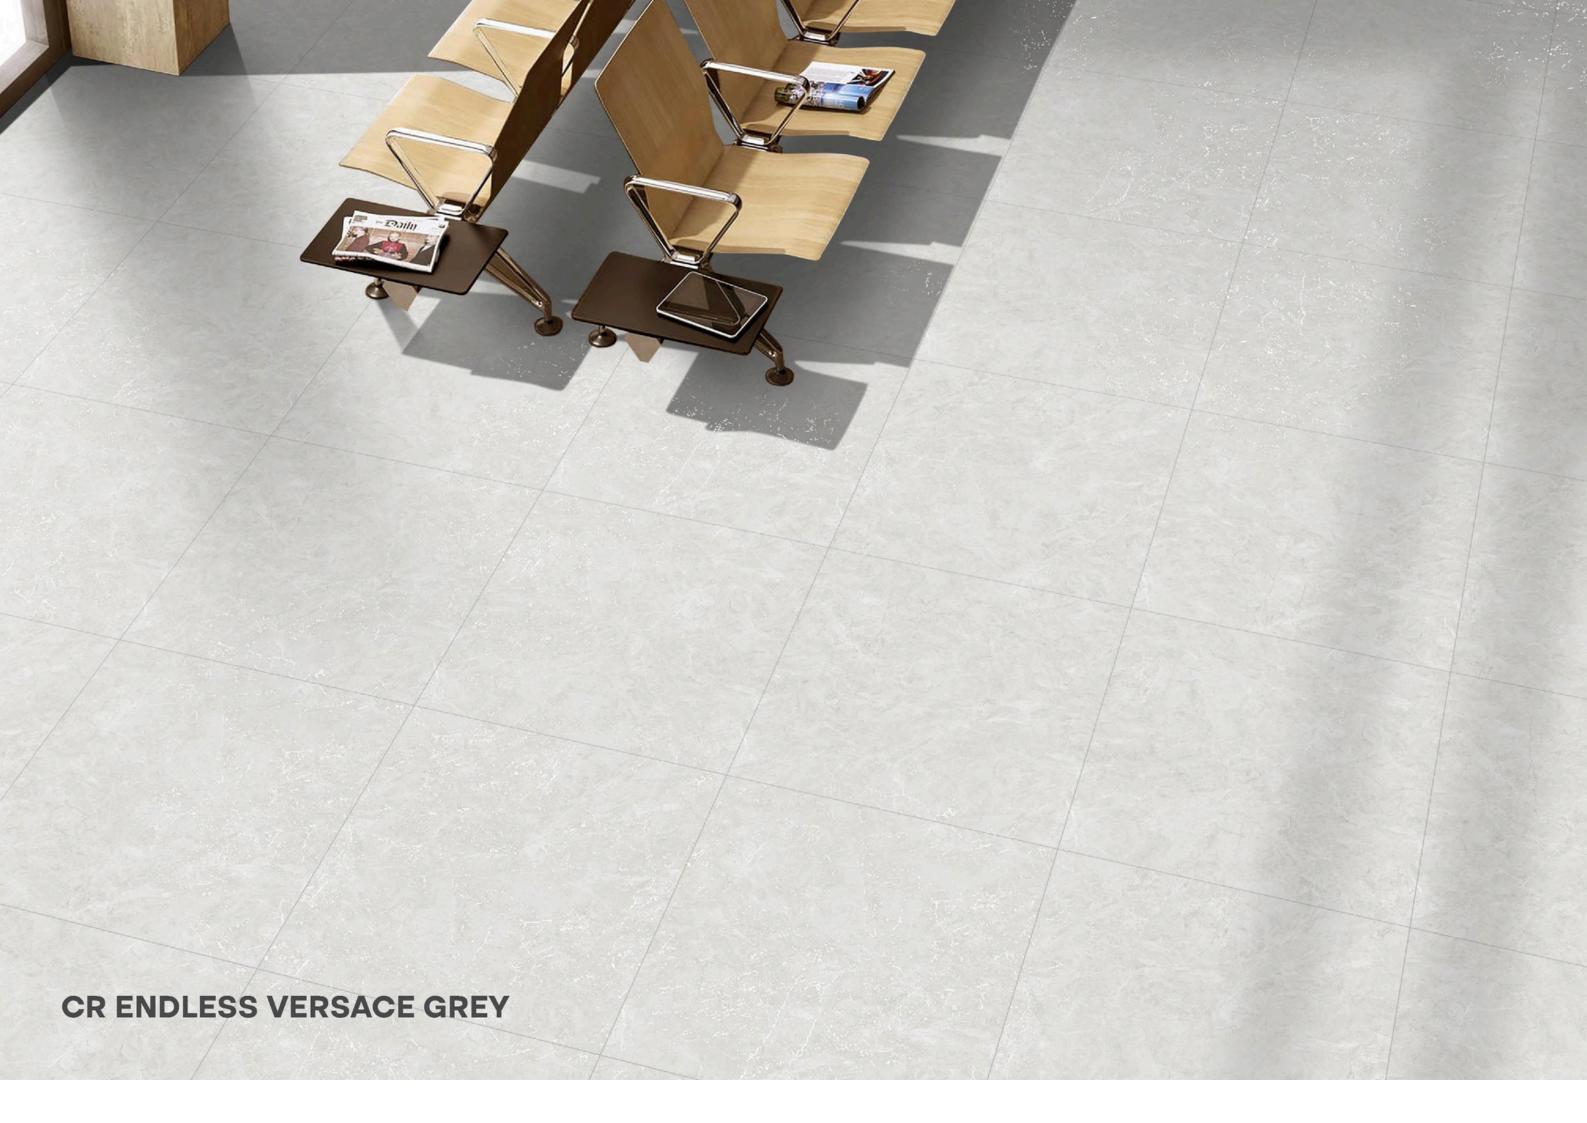

## **CR CALACATTA BORGHINI**

SIZE:

800X800MM

FINISH:

CARVING

RANDOM: 04 FACES











## CR CALACATTA SYMPHONY

SIZE:

800X800MM

FINISH: CARVING

RANDOM: 03 FACES







#### **CR ETERNITY CREMA**

SIZE:

800X800MM

FINISH: CARVING

RANDOM:

06 FACES













#### CR ETERNITY RUST

SIZE:

800X800MM

FINISH: CARVING

RANDOM: 06 FACES













#### **CR GLAM BEIGE**

SIZE:

800X800MM

FINISH: CARVING

RANDOM: 04 FACES







#### **CR GLAM BIANCO**

SIZE:

800X800MM

FINISH:













# CR ENDLESS KING STATUARIO

SIZE:

800X800MM

FINISH: CARVING







# CR ENDLESS OYSTER BIANCO

SIZE:

**MM008X008** 

FINISH: CARVING

DANIDOM







## CR ENDLESS VERSACE BEIGE

SIZE:

**MM008X008** 

FINISH: CARVING









# CR ENDLESS VERSACE GREY

SIZE:

800X800MM

FINISH: CARVING











#### **CR GIRAFFE BROWN**

SIZE:

**MM008X008** 

FINISH: CARVING





Luxury Premium Tiles & flooring —









CR - 3021

#### **CR GIRAFFE GREY**

SIZE:

**MM008X008** 

FINISH: CARVING











#### **CR GIRAFFE NATURAL**

SIZE:

**MM008X008** 

FINISH: CARVING













#### **CR GIRAFFE WHITE**

SIZE:

**MM008X008** 

FINISH: CARVING













## **CR LA-ROCHE BIANCO**

SIZE:

800X800MM

FINISH: CARVING













#### **CR LA-ROCHE BRUNO**

SIZE:

MM008X008

FINISH: CARVING







#### **CR LIZER BEIGE**

SIZE:

800X800MM

FINISH: CARVING







#### **CR LIZER BIANCO**

SIZE:

800X800MM

FINISH:

CARVING







#### **CR NETRA BLANCO**

SIZE:

800X800MM

FINISH: CARVING













#### **CR PEARTH BIANCO**

SIZE:

**MM008X008** 

FINISH: CARVING







## **C