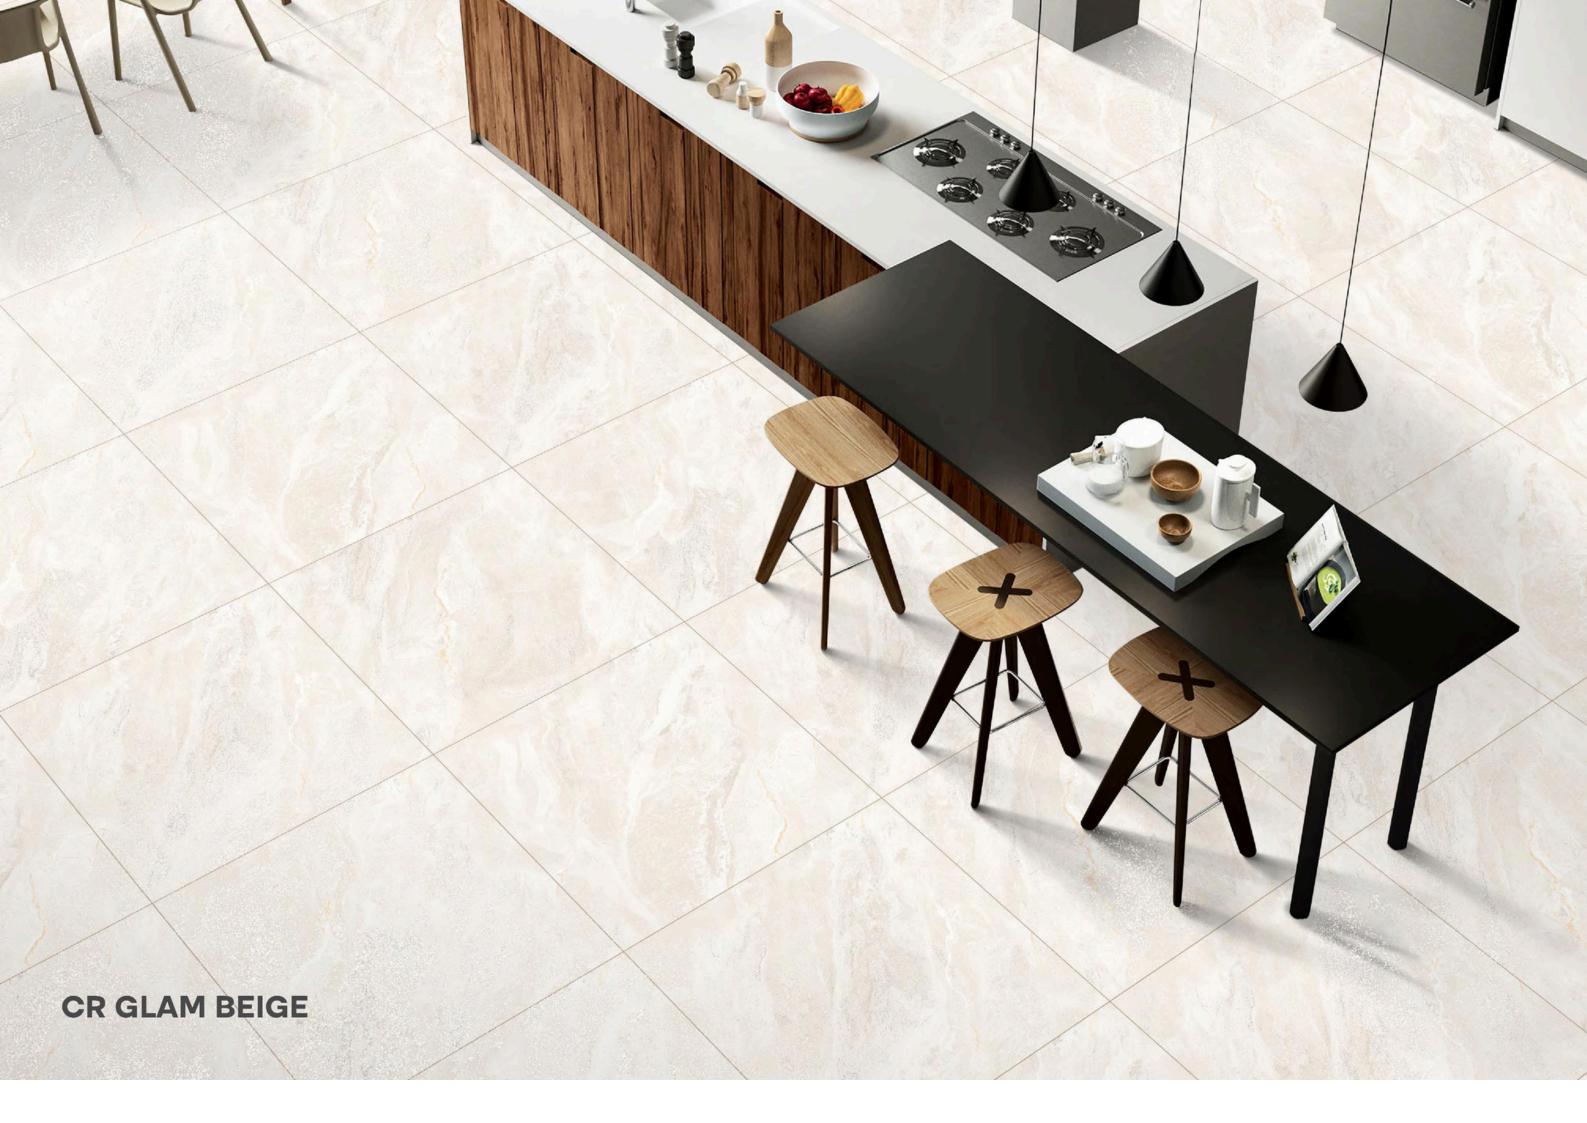

ZE:

800X800MM

FINISH: CARVING

RANDOM: 04 FACES











#### **CR CAMO BEIGE**

SIZE:

800X800MM

FINISH: CARVING













#### **CR CAMO WHITE**

SIZE:

**MM008X008** 

FINISH: CARVING

RANDOM: 04 FACES







#### **CR CLASSICO BEIGE**

SIZE:

800X800MM

FINISH:

CARVING













## CR AUTHENTIC BIANCO

SIZE:

800X800MM

FINISH: CARVING







### **CR CALACATTA BORGHINI**

SIZE:

800X800MM

FINISH:

CARVING

RANDOM: 04 FACES











## CR CALACATTA SYMPHONY

SIZE:

800X800MM

FINISH: CARVING

RANDOM: 03 FACES







#### **CR ETERNITY CREMA**

SIZE:

800X800MM

FINISH: CARVING

RANDOM:

06 FACES













#### CR ETERNITY RUST

SIZE:

800X800MM

FINISH: CARVING

RANDOM: 06 FACES













#### **CR GLAM BEIGE**

SIZE:

800X800MM

FINISH: CARVING

RANDOM: 04 FACES







#### **CR GLAM BIANCO**

SIZE:

800X800MM

FINISH:













# CR ENDLESS KING STATUARIO

SIZE:

800X800MM

FINISH: CARVING







# CR ENDLESS OYSTER BIANCO

SIZE:

**MM008X008** 

FINISH: CARVING

DANIDOM







## CR ENDLESS VERSACE BEIGE

SIZE:

**MM008X008** 

FINISH: CARVING









# CR ENDLESS VERSACE GREY

SIZE:

800X800MM

FINISH: CARVING











#### **CR GIRAFFE BROWN**

SIZE:

**MM008X008** 

FINISH: CARVING





Luxury Premium Tiles & flooring —









CR - 3021

#### **CR GIRAFFE GREY**

SIZE:

**MM008X008** 

FINISH: CARVING











#### **CR GIRAFFE NATURAL**

SIZE:

**MM008X008** 

FINISH: CARVING













#### **CR GIRAFFE WHITE**

SIZE:

**MM008X008** 

FINISH: CARVING













## **CR LA-ROCHE BIANCO**

SIZE:

800X800MM

FINISH: CARVING