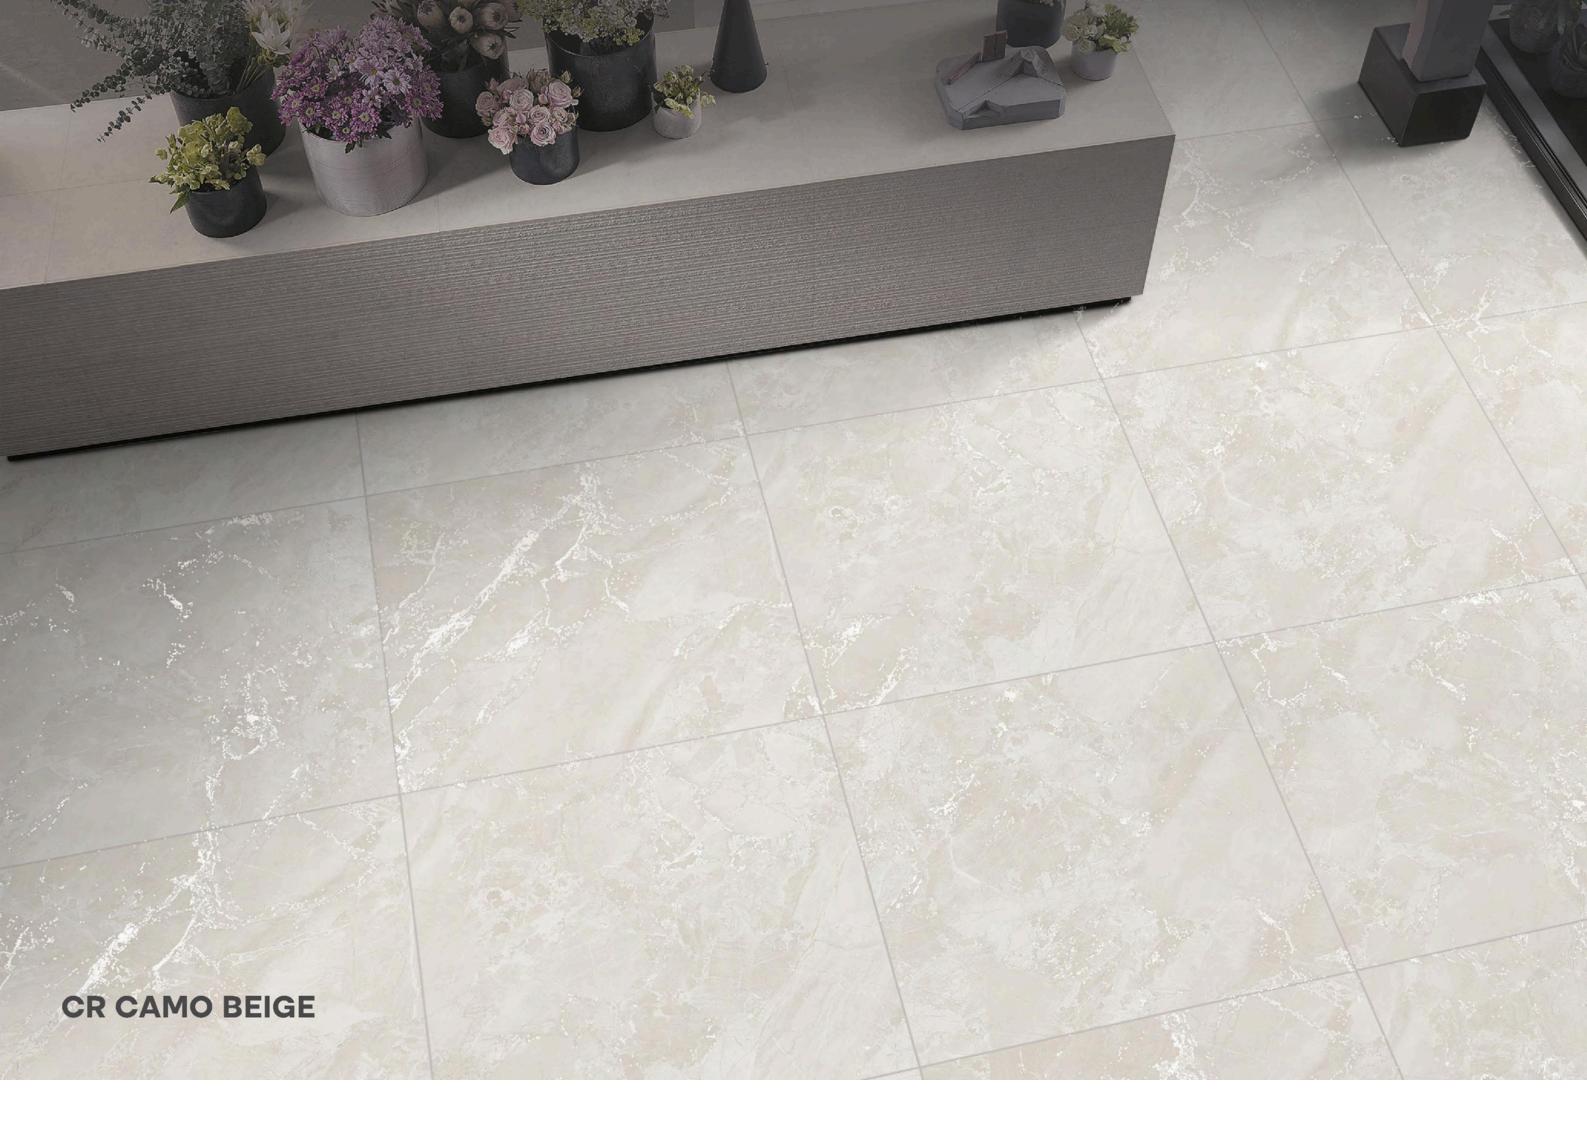

and functionality, perfect for elevating both residential and commercial spaces. Its intricately designed textures add depth and character to walls, floors, and decorative features, making it ideal for creating stunning focal points in living rooms, entryways, and lobbies.

#### Application

















-

AIRCASE













#### **CR ANT BIANCO**

SIZE:

800X800MM

FINISH: CARVING













#### **CR ANT CREMILO**

SIZE:

800X800MM

FINISH: CARVING











#### **CR ANT GREIGIO**

SIZE:

MM008X008

FINISH: CARVING

RANDOM: 05 FACES













#### **CR ANT GREY**

SIZE:

800X800MM

FINISH: CARVING

RANDOM: 05 FACES













#### **CR ANTIQUE GRAY**

SIZE:

800X800MM

FINISH: CARVING

RANDOM: 04 FACES











#### **CR CAMO BEIGE**

SIZE:

800X800MM

FINISH: CARVING













#### **CR CAMO WHITE**

SIZE:

**MM008X008** 

FINISH: CARVING

RANDOM: 04 FACES







#### **CR CLASSICO BEIGE**

SIZE:

800X800MM

FINISH:

CARVING













## CR AUTHENTIC BIANCO

SIZE:

800X800MM

FINISH: CARVING







### **CR CALACATTA BORGHINI**

SIZE:

800X800MM

FINISH:

CARVING

RANDOM: 04 FACES











## CR CALACATTA SYMPHONY

SIZE:

800X800MM

FINISH: CARVING

RANDOM: 03 FACES







#### **CR ETERNITY CREMA**

SIZE:

800X800MM

FINISH: CARVING

RANDOM:

06 FACES













#### CR ETERNITY RUST

SIZE:

800X800MM

FINISH: CARVING

RANDOM: 06 FACES













#### **CR GLAM BEIGE**

SIZE:

800X800MM

FINISH: CARVING

RANDOM: 04 FACES







#### **CR GLAM BIANCO**

SIZE:

800X800MM

FINISH:













# CR ENDLESS KING STATUARIO

SIZE:

800X800MM

FIN