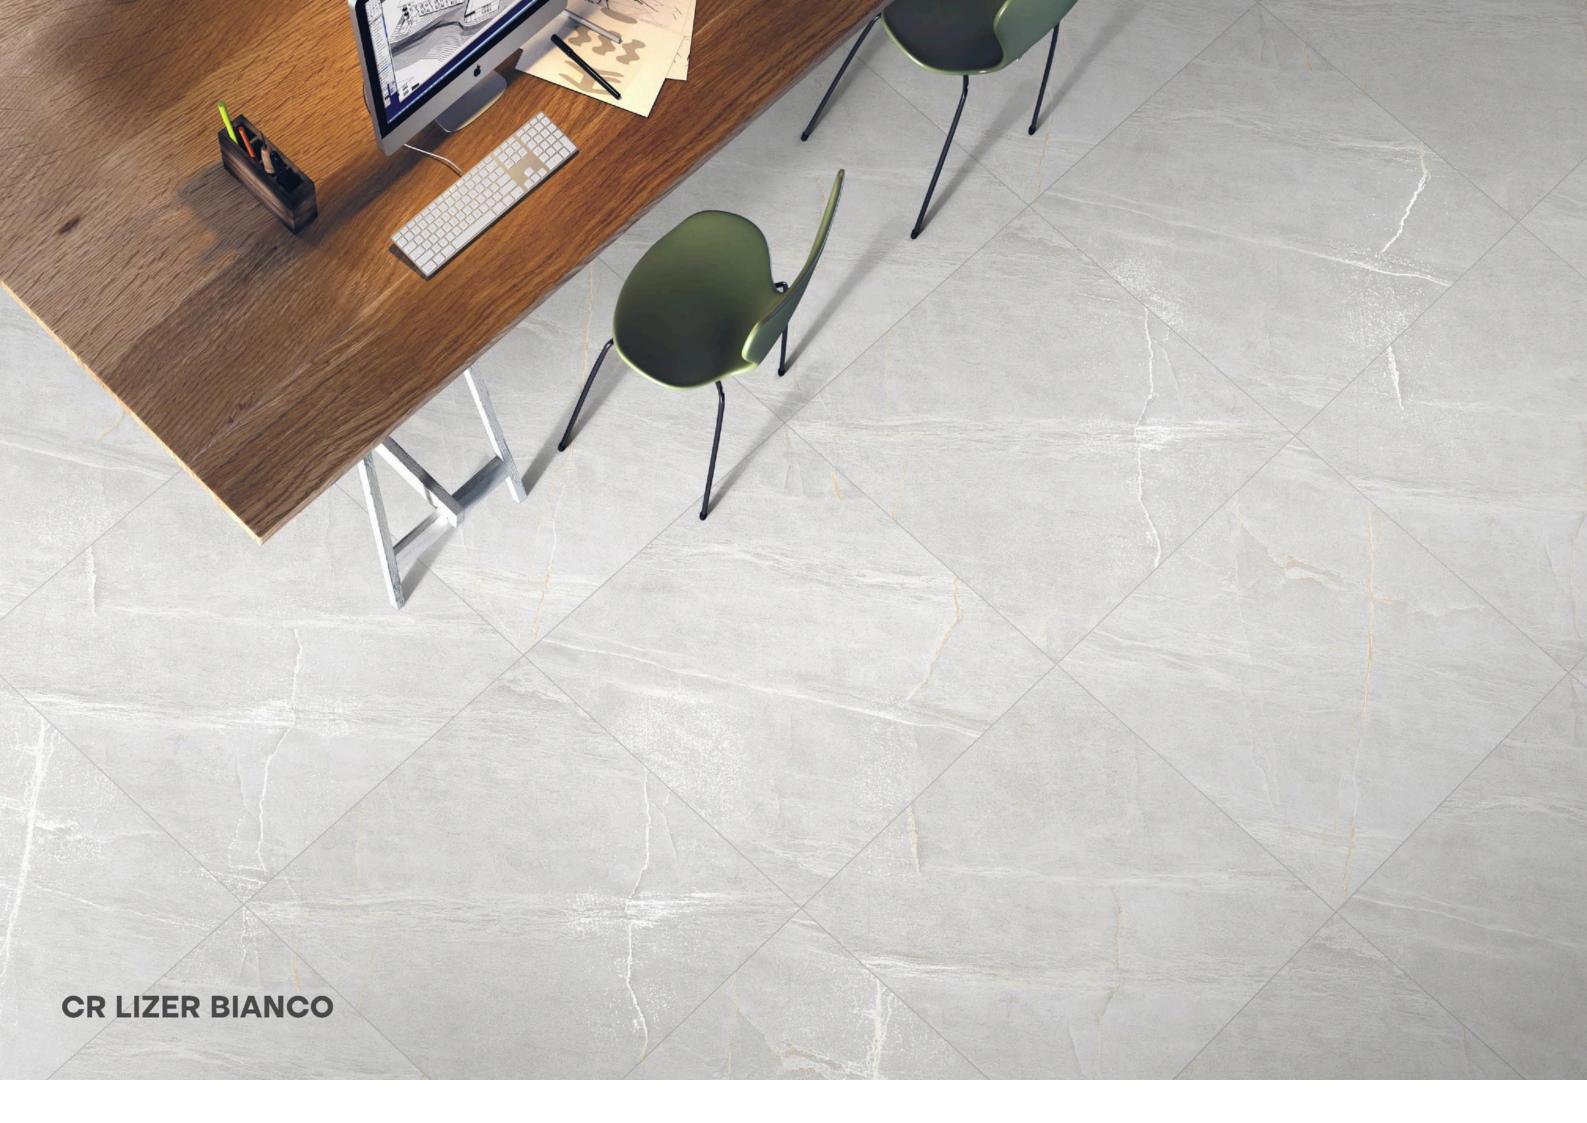

NG

DANIDOM







## CR ENDLESS VERSACE BEIGE

SIZE:

**MM008X008** 

FINISH: CARVING









# CR ENDLESS VERSACE GREY

SIZE:

800X800MM

FINISH: CARVING











#### **CR GIRAFFE BROWN**

SIZE:

**MM008X008** 

FINISH: CARVING





Luxury Premium Tiles & flooring —









CR - 3021

#### **CR GIRAFFE GREY**

SIZE:

**MM008X008** 

FINISH: CARVING











#### **CR GIRAFFE NATURAL**

SIZE:

**MM008X008** 

FINISH: CARVING













#### **CR GIRAFFE WHITE**

SIZE:

**MM008X008** 

FINISH: CARVING













## **CR LA-ROCHE BIANCO**

SIZE:

800X800MM

FINISH: CARVING













#### **CR LA-ROCHE BRUNO**

SIZE:

MM008X008

FINISH: CARVING







#### **CR LIZER BEIGE**

SIZE:

800X800MM

FINISH: CARVING







#### **CR LIZER BIANCO**

SIZE:

800X800MM

FINISH:

CARVING







#### **CR NETRA BLANCO**

SIZE:

800X800MM

FINISH: CARVING













#### **CR PEARTH BIANCO**

SIZE:

**MM008X008** 

FINISH: CARVING







## **CR QUARTZITE BEIGE**

SIZE:

800X800MM

FINISH: CARVING











# CR QUARTZITE LIGHT GREY

SIZE:

**MM008X008** 

FINISH: CARVING











#### **CR SUPRA WHITE**

SIZE:

**MM008X008** 

FINISH: CARVING













#### **CR TIBETIAN BROWN**

SIZE:

800X800MM

FINISH: CARVING













#### **CR TIBETIAN CREMA**

SIZE:

800X800MM

FINISH: CARVING











## **CR TUFO GREY**

SIZE:

800X800MM

FINISH: CARVING













#### **CR TUFO IVORY**

SIZE:

MM008X008

FINISH: CARVING



# THANK YOU