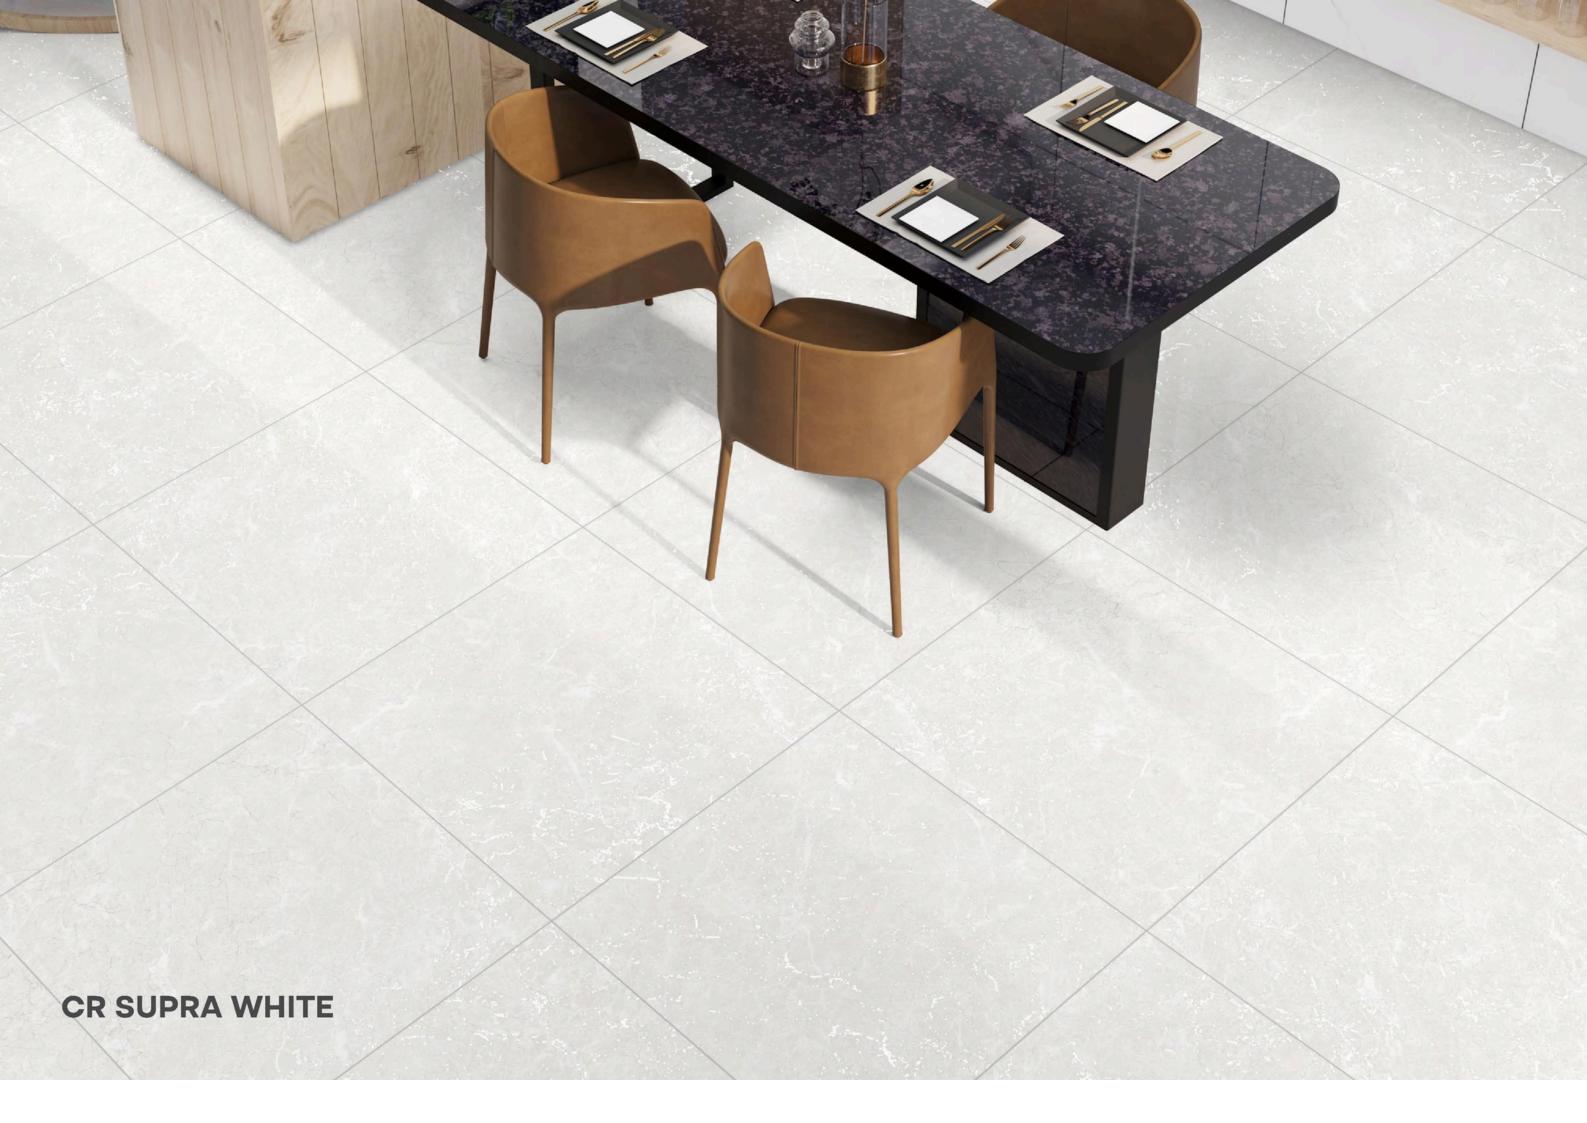

#### **CR GIRAFFE NATURAL**

SIZE:

**MM008X008** 

FINISH: CARVING













#### **CR GIRAFFE WHITE**

SIZE:

**MM008X008** 

FINISH: CARVING













## **CR LA-ROCHE BIANCO**

SIZE:

800X800MM

FINISH: CARVING













#### **CR LA-ROCHE BRUNO**

SIZE:

MM008X008

FINISH: CARVING







#### **CR LIZER BEIGE**

SIZE:

800X800MM

FINISH: CARVING







#### **CR LIZER BIANCO**

SIZE:

800X800MM

FINISH:

CARVING







#### **CR NETRA BLANCO**

SIZE:

800X800MM

FINISH: CARVING













#### **CR PEARTH BIANCO**

SIZE:

**MM008X008** 

FINISH: CARVING







## **CR QUARTZITE BEIGE**

SIZE:

800X800MM

FINISH: CARVING











# CR QUARTZITE LIGHT GREY

SIZE:

**MM008X008** 

FINISH: CARVING











#### **CR SUPRA WHITE**

SIZE:

**MM008X008** 

FINISH: CARVING













#### **CR TIBETIAN BROWN**

SIZE:

800X800MM

FINISH: CARVING













#### **CR TIBETIAN CREMA**

SIZE:

800X800MM

FINISH: CARVING











## **CR TUFO GREY**

SIZE:

800X800MM

FINISH: CARVING













#### **CR TUFO IVORY**

SIZE:

MM008X008

FINISH: CARVING



# THANK YOU