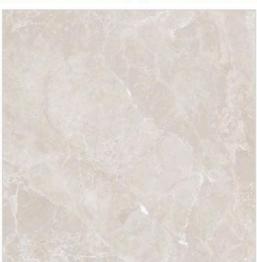

rving Collection offers easy maintenance and is resistant to wear, making it suitable for high-traffic areas. Its detailed carvings not only enhance aesthetics but also provide a tactile experience, bringing sophistication and elegance to any modern space

#### **Features**























## Sculpted to perfection, designed to impress

The Carving Collection brings a unique blend of art and functionality, perfect for elevating both residential and commercial spaces. Its intricately designed textures add depth and character to walls, floors, and decorative features, making it ideal for creating stunning focal points in living rooms, entryways, and lobbies.

#### Application

















-

AIRCASE













#### **CR ANT BIANCO**

SIZE:

800X800MM

FINISH: CARVING













#### **CR ANT CREMILO**

SIZE:

800X800MM

FINISH: CARVING











#### **CR ANT GREIGIO**

SIZE:

MM008X008

FINISH: CARVING

RANDOM: 05 FACES













#### **CR ANT GREY**

SIZE:

800X800MM

FINISH: CARVING

RANDOM: 05 FACES













#### **CR ANTIQUE GRAY**

SIZE:

800X800MM

FINISH: CARVING

RANDOM: 04 FACES











#### **CR CAMO BEIGE**

SIZE:

800X800MM

FINISH: CARVING













#### **CR CAMO WHITE**

SIZE:

**MM008X008** 

FINISH: CARVING

RANDOM: 04 FACES







#### **CR CLASSICO BEIGE**

SIZE:

800X800MM

FINISH:

CARVING













## CR AUTHENTIC BIANCO

SIZE:

800X800MM

FINISH: CARVING







### **CR CALACATTA BORGHINI**

SIZE:

800X800MM

FINISH:

CARVING

RANDOM: 04 FACES











## CR CALACATTA SYMPHONY

SIZE:

800X800MM

FINISH: CARVING

RANDOM