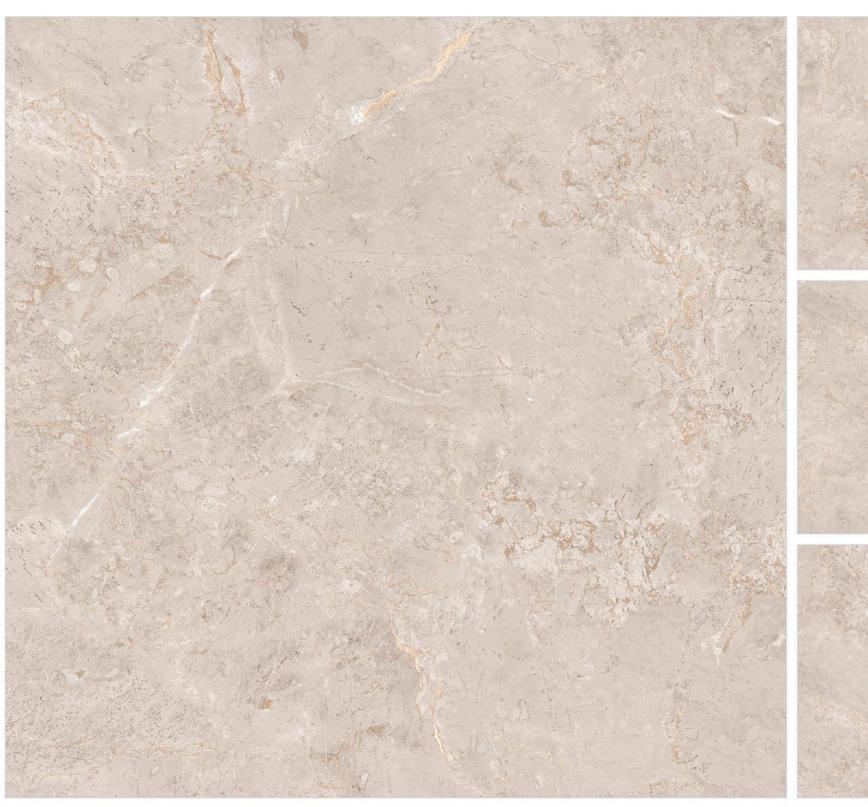

#### **CR TIBETIAN BROWN**

SIZE:

800X800MM

FINISH: CARVING

#### **CR TIBETIAN CREMA**

SIZE:

800X800MM

FINISH: CARVING