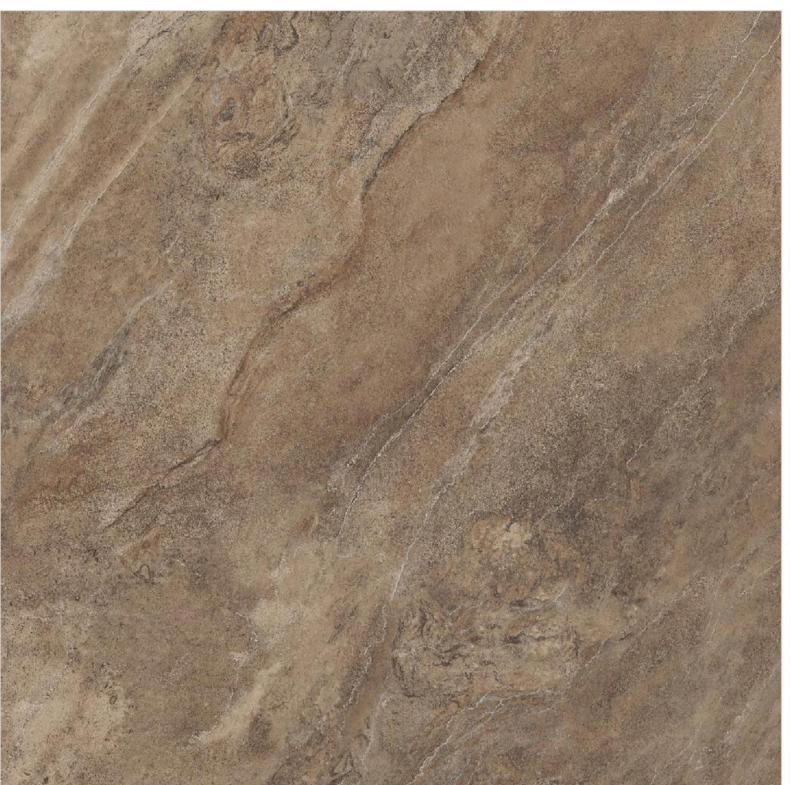

#### **CR GLAM BIANCO**

SIZE:

800X800MM

FINISH:













# CR ENDLESS KING STATUARIO

SIZE:

800X800MM

FINISH: CARVING







# CR ENDLESS OYSTER BIANCO

SIZE:

**MM008X008** 

FINISH: CARVING

DANIDOM







## CR ENDLESS VERSACE BEIGE

SIZE:

**MM008X008** 

FINISH: CARVING









# CR ENDLESS VERSACE GREY

SIZE:

800X800MM

FINISH: CARVING











#### **CR GIRAFFE BROWN**

SIZE:

**MM008X008** 

FINISH: CARVING





Luxury Premium Tiles & flooring —









CR - 3021

#### **CR GIRAFFE GREY**

SIZE:

**MM008X008** 

FINISH: CARVING











#### **CR GIRAFFE NATURAL**

SIZE:

**MM008X008** 

FINISH: CARVING













#### **CR GIRAFFE WHITE**

SIZE:

**MM008X008** 

FINISH: CARVING













## **CR LA-ROCHE BIANCO**

SIZE:

800X800MM

FINISH: CARVING













#### **CR LA-ROCHE BRUNO**

SIZE:

MM008X008

FINISH: CARVING







#### **CR LIZER BEIGE**

SIZE:

800X800MM

FINISH: CARVING







#### **CR LIZER BIANCO**

SIZE:

800X800MM

FINISH:

CARVING







#### **CR NETRA BLANCO**

SIZE:

800X800MM

FINISH: CARVING













#### **CR PEARTH BIANCO**

SIZE:

**MM008X008** 

FINISH: CARVING







## **CR QUARTZITE BEIGE**

SIZE:

800X800MM

FINISH: CARVING











# CR QUARTZITE LIGHT GREY

SIZE:

**MM008X008** 

FINISH: CARVING











#### **CR SUPRA WHITE**

SIZE:

**MM008X008** 

FINISH: CARVING













#### **CR TIBETIAN BROWN**

SIZE:

800X800MM

FINISH: CARVING













#### **CR TIBETIAN CREMA**

SIZE:

800X800MM

FINISH: CARVING











## **CR TUFO GREY**

SIZE:

800X800MM

FINISH: CARVING













#