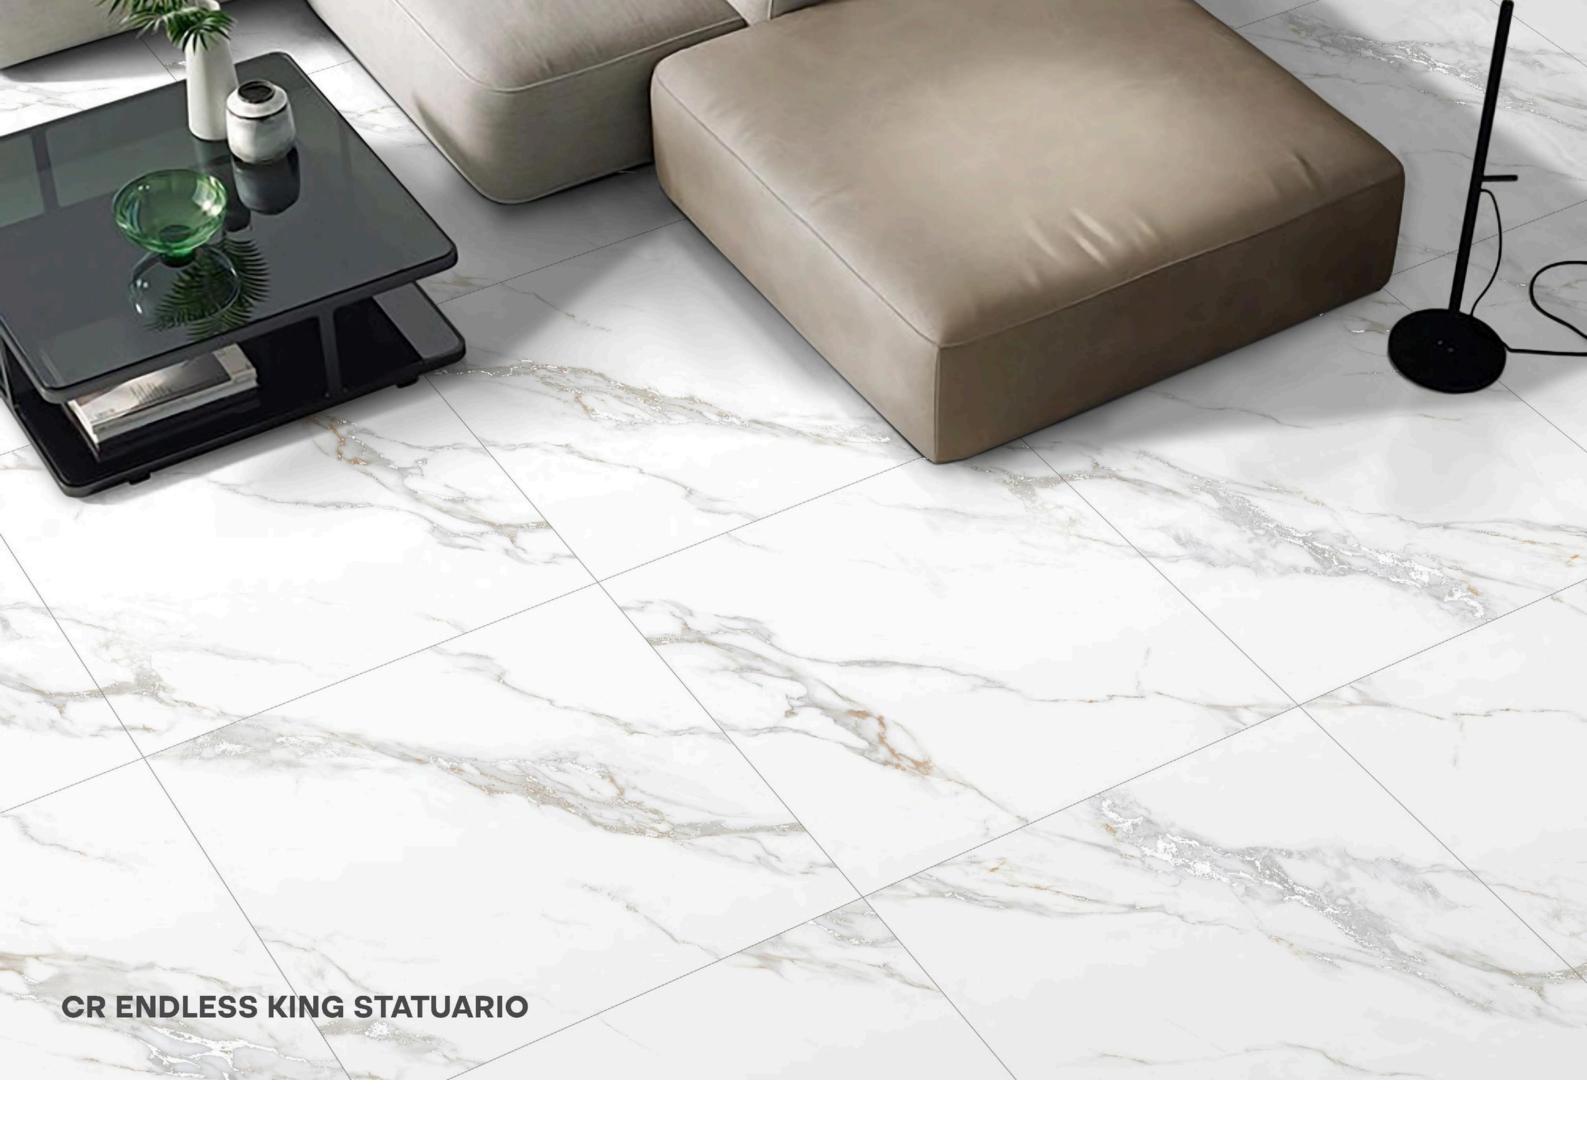

## **CR CAMO WHITE**

SIZE:

**MM008X008** 

FINISH: CARVING

RANDOM: 04 FACES







#### **CR CLASSICO BEIGE**

SIZE:

800X800MM

FINISH:

CARVING













## CR AUTHENTIC BIANCO

SIZE:

800X800MM

FINISH: CARVING







### **CR CALACATTA BORGHINI**

SIZE:

800X800MM

FINISH:

CARVING

RANDOM: 04 FACES











## CR CALACATTA SYMPHONY

SIZE:

800X800MM

FINISH: CARVING

RANDOM: 03 FACES







#### **CR ETERNITY CREMA**

SIZE:

800X800MM

FINISH: CARVING

RANDOM:

06 FACES













#### CR ETERNITY RUST

SIZE:

800X800MM

FINISH: CARVING

RANDOM: 06 FACES













#### **CR GLAM BEIGE**

SIZE:

800X800MM

FINISH: CARVING

RANDOM: 04 FACES







#### **CR GLAM BIANCO**

SIZE:

800X800MM

FINISH:













# CR ENDLESS KING STATUARIO

SIZE:

800X800MM

FINISH: CARVING







# CR ENDLESS OYSTER BIANCO

SIZE:

**MM008X008** 

FINISH: CARVING

DANIDOM







## CR ENDLESS VERSACE BEIGE

SIZE:

**MM008X008** 

FINISH: CARVING









# CR ENDLESS VERSACE GREY

SIZE:

800X800MM

FINISH: CARVING











#### **CR GIRAFFE BROWN**

SIZE:

**MM008X008** 

FINISH: CARVING





Luxury Premium Tiles & flooring —









CR - 3021

#### **CR GIRAFFE GREY**

SIZE:

**MM008X008** 

FINISH: CARVING











#### **CR GIRAFFE NATURAL**

SIZE:

**MM008X008** 

FINISH: CARVING













#### **CR GIRAFFE WHITE**

SIZE:

**MM008X008** 

FINISH: CARVING













## **CR LA-ROCHE BIANCO**

SIZE:

800X800MM

FINISH: CARVING













#### **CR LA-ROCHE BRUNO**

SIZE:

MM008X008

FINISH: CARVING







#### **CR LIZER BEIGE**

SIZE:

800X800MM

FINISH: CARVING