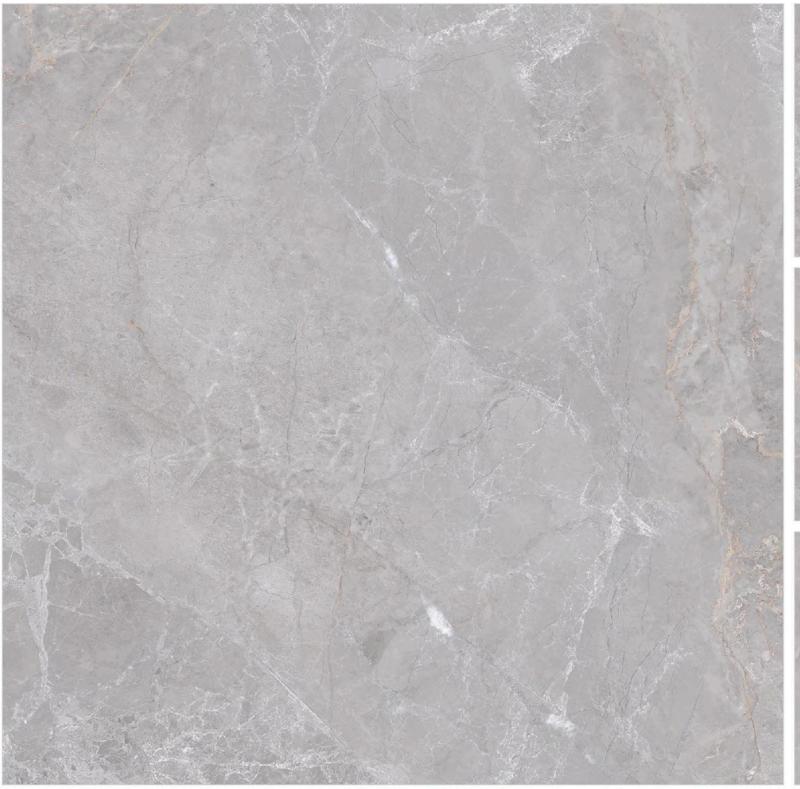

r, making it suitable for high-traffic areas. Its detailed carvings not only enhance aesthetics but also provide a tactile experience, bringing sophistication and elegance to any modern space

#### **Features**























## Sculpted to perfection, designed to impress

The Carving Collection brings a unique blend of art and functionality, perfect for elevating both residential and commercial spaces. Its intricately designed textures add depth and character to walls, floors, and decorative features, making it ideal for creating stunning focal points in living rooms, entryways, and lobbies.

#### Application

















-

AIRCASE













#### **CR ANT BIANCO**

SIZE:

800X800MM

FINISH: CARVING













#### **CR ANT CREMILO**

SIZE:

800X800MM

FINISH: CARVING











#### **CR ANT GREIGIO**

SIZE:

MM008X008

FINISH: CARVING

RANDOM: 05 FACES













#### **CR ANT GREY**

SIZE:

800X800MM

FINISH: CARVING

RANDOM: 05 FACES













#### **CR ANTIQUE GRAY**

SIZE:

800X800MM

FINISH: CARVING

RANDOM: 04 FACES











#### **CR CAMO BEIGE**

SIZE:

800X800MM

FINISH: CARVING













#### **CR CAMO WHITE**

SIZE:

**MM008X008** 

FINISH: CARVING

RANDOM: 04 FACES







#### **CR CLASSICO BEIGE**

SIZE:

800X800MM

FINISH:

CARVING













## CR AUTHENTIC BIANCO

SIZE:

800X800MM

FINISH: CARVING







### **CR CALACATTA BORGHINI**

SIZE:

800X800MM

FINISH:

CARVING

RANDOM: 04 FACES











## CR CALACATTA SYMPHONY

SIZE:

800X800MM

FINISH: CARVING

RANDOM: 03 FACES







#### **CR ETERNITY CREMA**

SIZE:

800X800MM