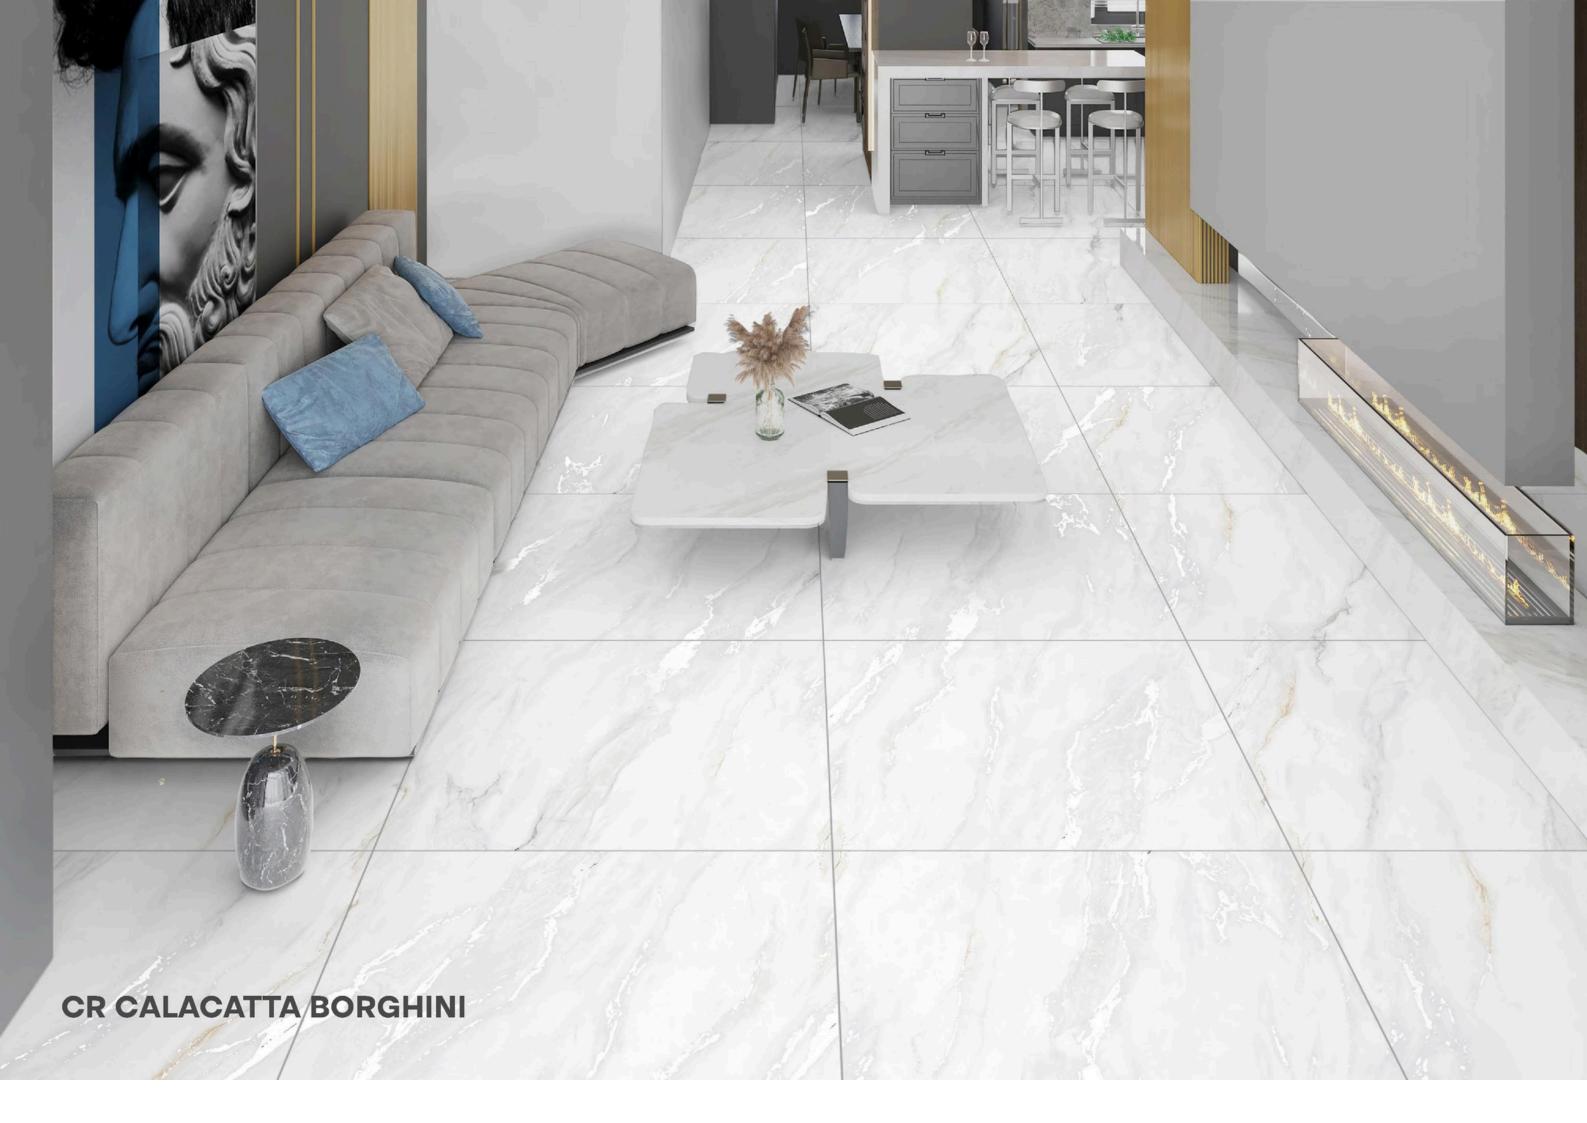

### **CR CALACATTA BORGHINI**

SIZE:

800X800MM

FINISH:

CARVING

RANDOM: 04 FACES