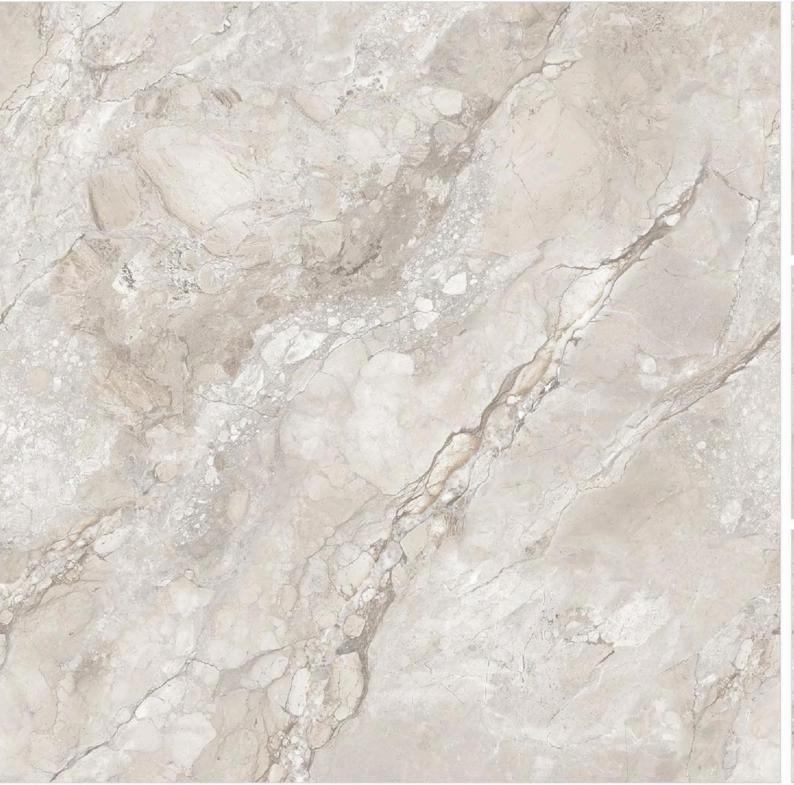

#### **CR ANT BIANCO**

SIZE:

800X800MM

FINISH: CARVING

#### **CR ANT CREMILO**

SIZE:

800X800MM

FINISH: CARVING