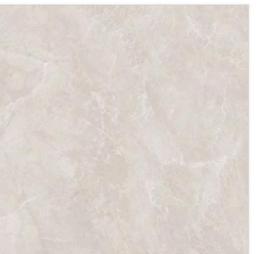

Carving Collection offers easy maintenance and is resistant to wear, making it suitable for high-traffic areas. Its detailed carvings not only enhance aesthetics but also provide a tactile experience, bringing sophistication and elegance to any modern space

#### **Features**























## Sculpted to perfection, designed to impress

The Carving Collection brings a unique blend of art and functionality, perfect for elevating both residential and commercial spaces. Its intricately designed textures add depth and character to walls, floors, and decorative features, making it ideal for creating stunning focal points in living rooms, entryways, and lobbies.

#### Application

















-

AIRCASE













#### **CR ANT BIANCO**

SIZE:

800X800MM

FINISH: CARVING













#### **CR ANT CREMILO**

SIZE:

800X800MM

FINISH: CARVING











#### **CR ANT GREIGIO**

SIZE:

MM008X008

FINISH: CARVING

RANDOM: 05 FACES













#### **CR ANT GREY**

SIZE:

800X800MM

FINISH: CARVING

RANDOM: 05 FACES













#### **CR ANTIQUE GRAY**

SIZE:

800X800MM

FINISH: CARVING

RANDOM: 04 FACES











#### **CR CAMO BEIGE**

SIZE:

800X800MM

FINISH: CARVING













#### **CR CAMO WHITE**

SIZE:

**MM008X008** 

FINISH: CARVING

RANDOM: 04 FACES







#### **CR CLASSICO BEIGE**

SIZE:

800X800MM

FINISH:

CARVING













## CR AUTHENTIC BIANCO

SIZE:

800X800MM

FINISH: CARVING







### **CR CALACATTA BORGHINI**

SIZE:

800X800MM

FINISH:

CARVING

RANDOM: 04 FACES











## CR CALACATTA SYMPHONY

SIZE:

800X800MM

FINISH: CARVING

RAND