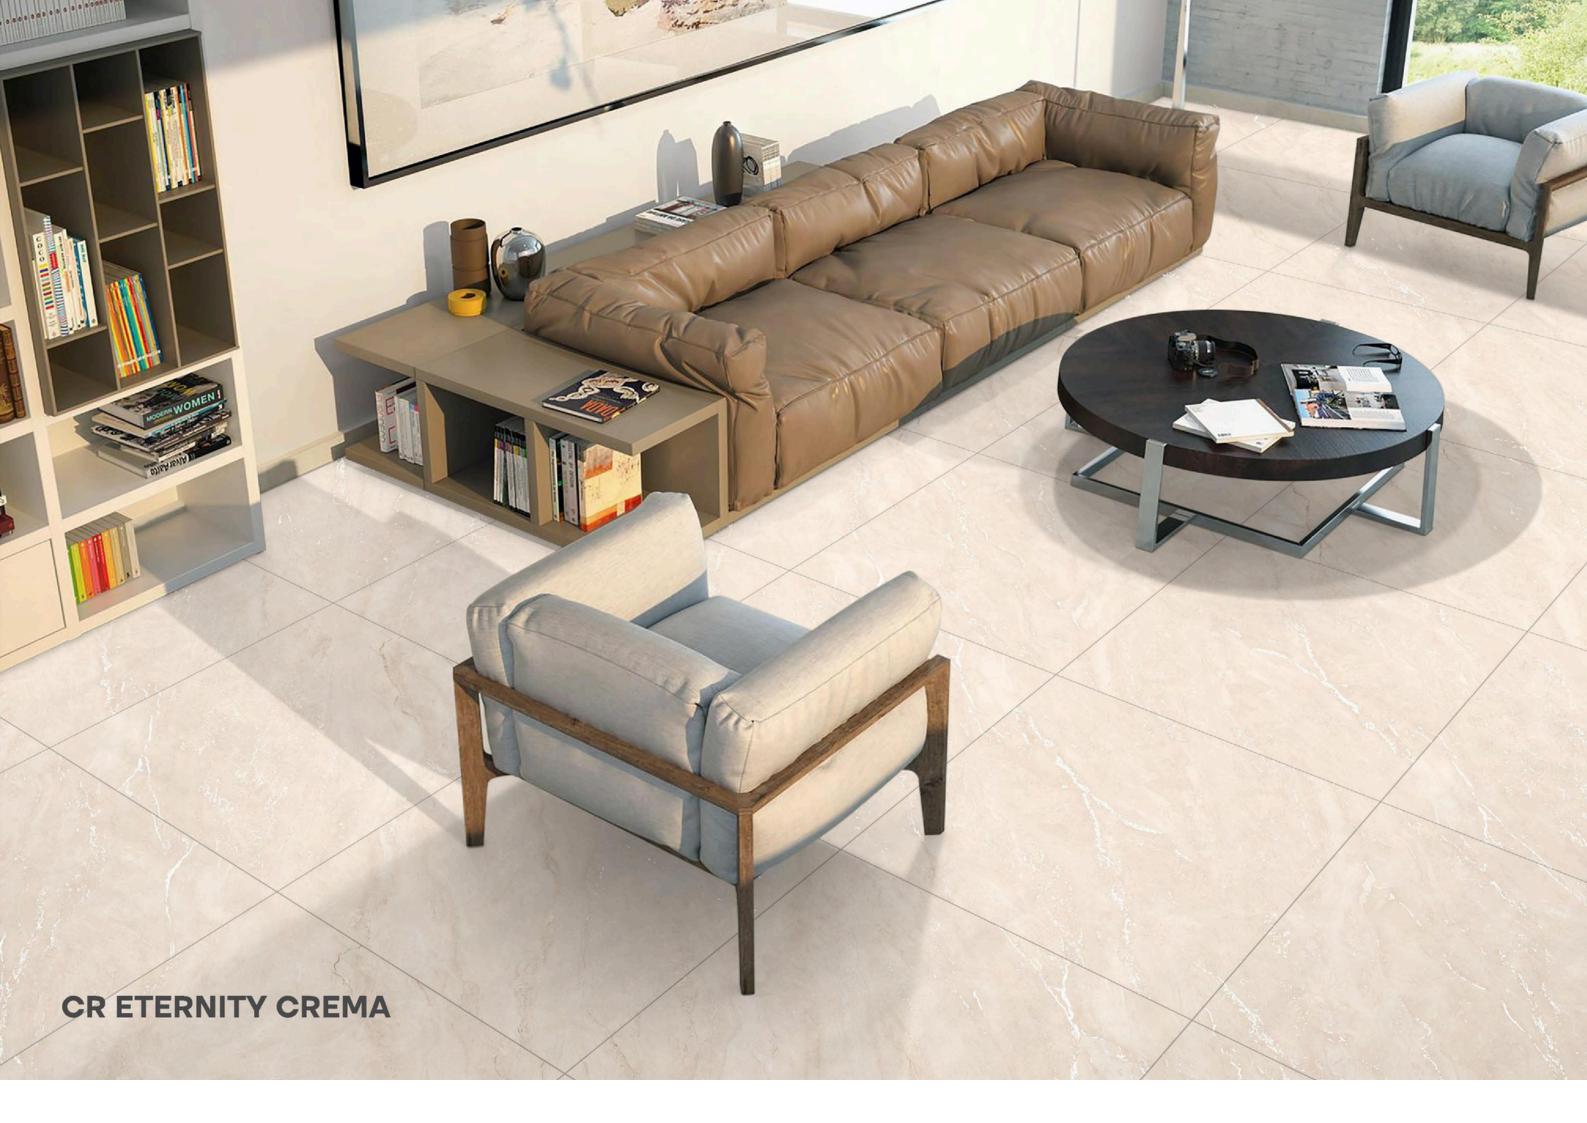

#### **CR ETERNITY CREMA**

SIZE:

800X800MM

FINISH: CARVING

RANDOM:

06 FACES