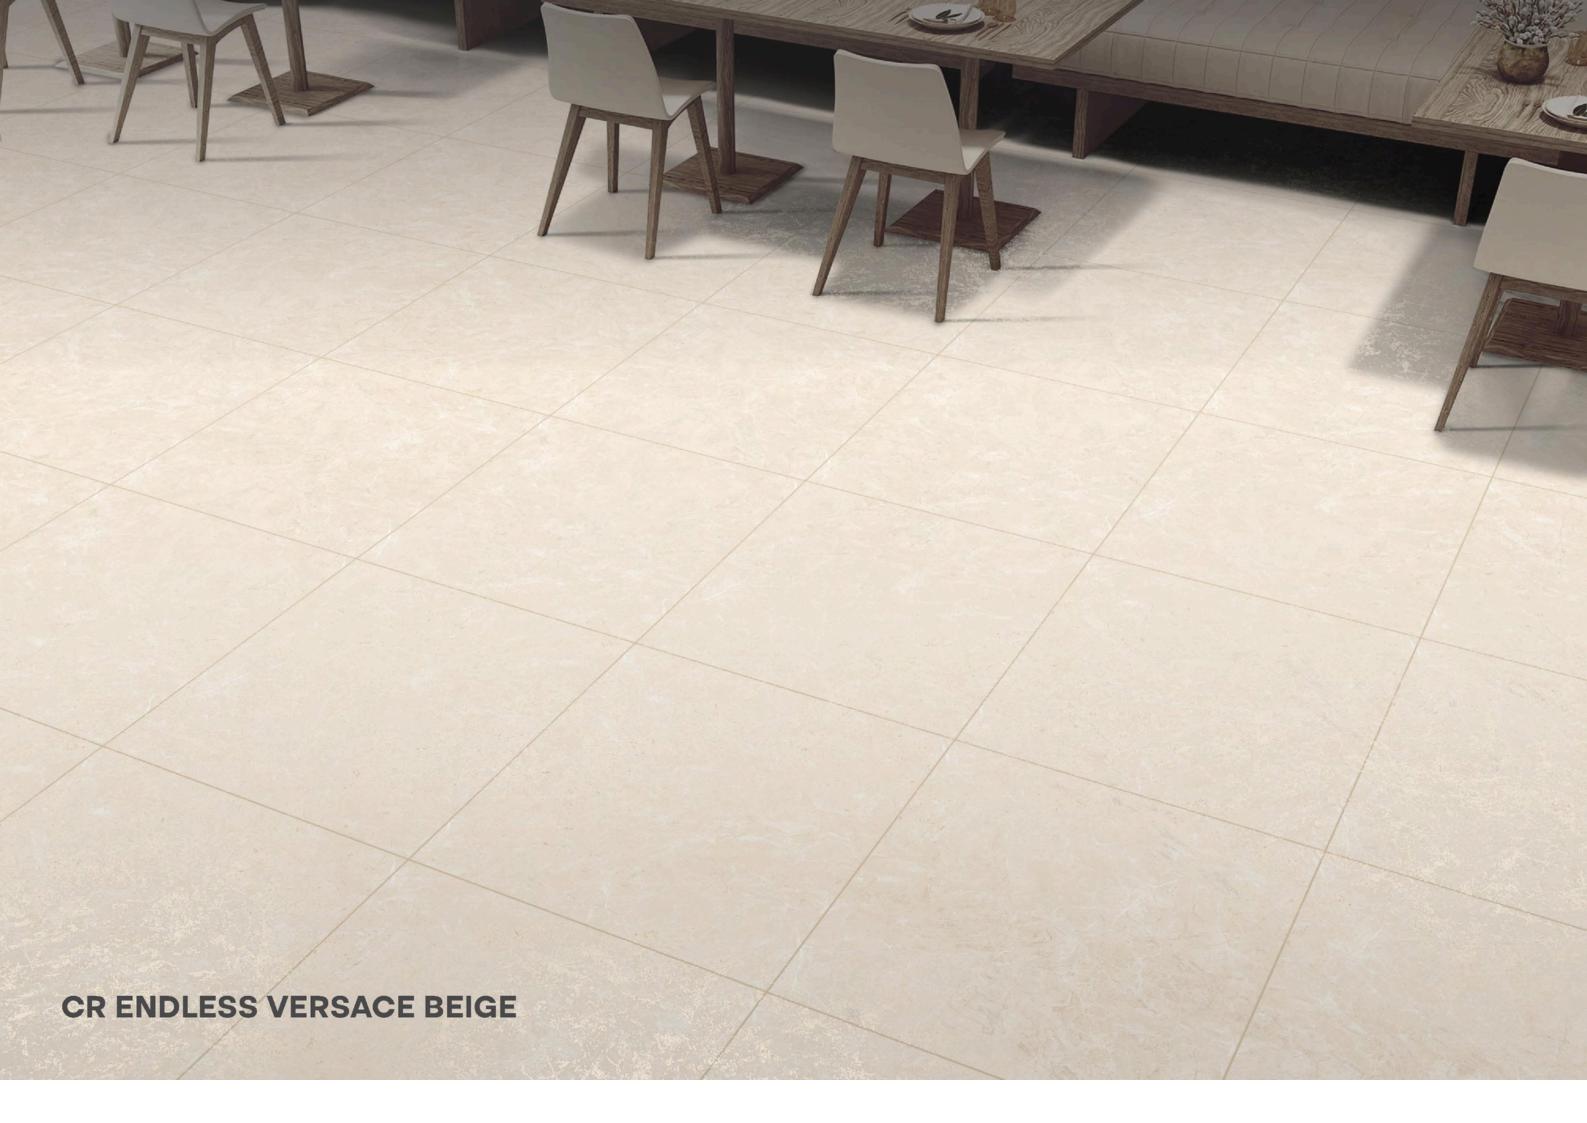

## CR AUTHENTIC BIANCO

SIZE:

800X800MM

FINISH: CARVING







### **CR CALACATTA BORGHINI**

SIZE:

800X800MM

FINISH:

CARVING

RANDOM: 04 FACES











## CR CALACATTA SYMPHONY

SIZE:

800X800MM

FINISH: CARVING

RANDOM: 03 FACES







#### **CR ETERNITY CREMA**

SIZE:

800X800MM

FINISH: CARVING

RANDOM:

06 FACES













#### CR ETERNITY RUST

SIZE:

800X800MM

FINISH: CARVING

RANDOM: 06 FACES













#### **CR GLAM BEIGE**

SIZE:

800X800MM

FINISH: CARVING

RANDOM: 04 FACES







#### **CR GLAM BIANCO**

SIZE:

800X800MM

FINISH:













# CR ENDLESS KING STATUARIO

SIZE:

800X800MM

FINISH: CARVING







# CR ENDLESS OYSTER BIANCO

SIZE:

**MM008X008** 

FINISH: CARVING

DANIDOM







## CR ENDLESS VERSACE BEIGE

SIZE:

**MM008X008** 

FINISH: CARVING









# CR ENDLESS VERSACE GREY

SIZE:

800X800MM

FINISH: CARVING











#### **CR GIRAFFE BROWN**

SIZE:

**MM008X008** 

FINISH: CARVING





Luxury Premium Tiles & flooring —









CR - 3021

#### **CR GIRAFFE GREY**

SIZE:

**MM008X008** 

FINISH: CARVING











#### **CR GIRAFFE NATURAL**

SIZE:

**MM008X008** 

FINISH: CARVING













#### **CR GIRAFFE WHITE**

SIZE:

**MM008X008** 

FINISH: CARVING













## **CR LA-ROCHE BIANCO**

SIZE:

800X800MM

FINISH: CARVING













#### **CR LA-ROCHE BRUNO**

SIZE:

MM008X008

FINISH: CARVING







#### **CR LIZER BEIGE**

SIZE:

800X800MM

FINISH: CARVING







#### **CR LIZER BIANCO**

SIZE:

800X800MM

FINISH:

CARVING







#### **CR NETRA BLANCO**

SIZE:

800X800MM

FINISH: CARVING













#### **CR