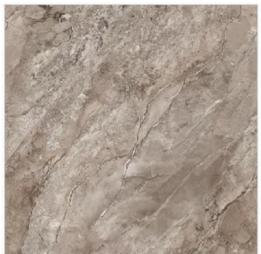

#### **CR ANT GREIGIO**

SIZE:

MM008X008

FINISH: CARVING

RANDOM: 05 FACES

#### **CR ANT GREY**

SIZE:

800X800MM

FINISH: CARVING

RANDOM: 05 FACES

#### **CR ANTIQUE GRAY**

SIZE:

800X800MM

FINISH: CARVING

RANDOM: 04 FACES