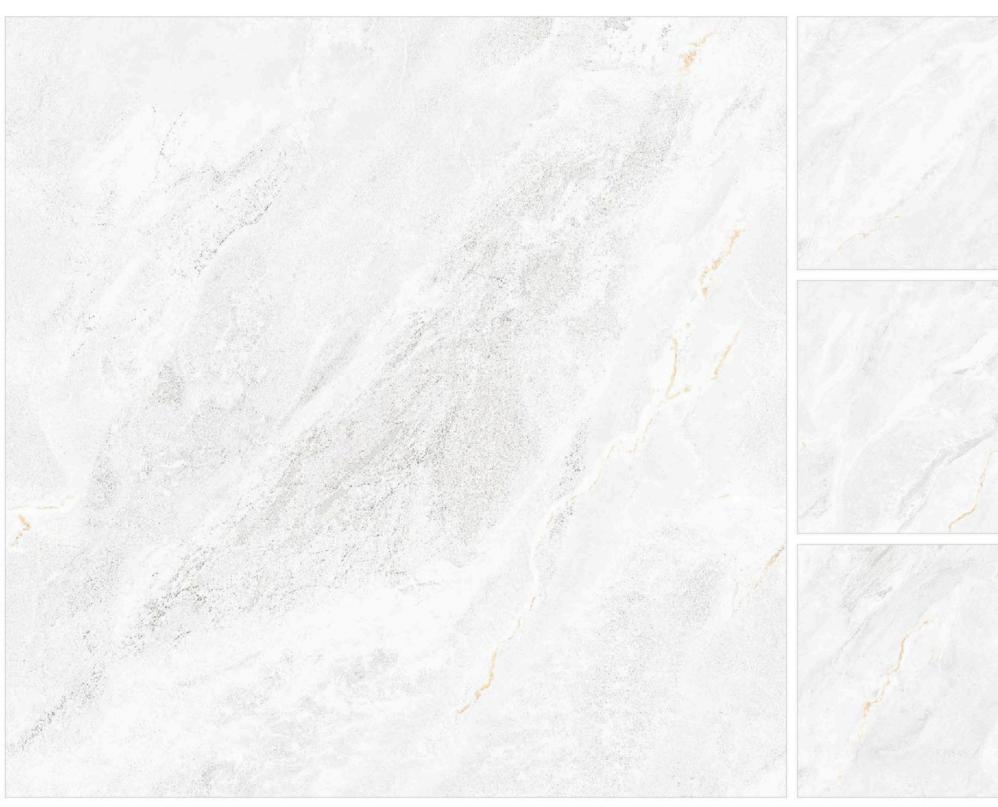

800X800MM

FINISH: CARVING

RANDOM: 04 FACES











#### **CR CAMO BEIGE**

SIZE:

800X800MM

FINISH: CARVING













#### **CR CAMO WHITE**

SIZE:

**MM008X008** 

FINISH: CARVING

RANDOM: 04 FACES







#### **CR CLASSICO BEIGE**

SIZE:

800X800MM

FINISH:

CARVING













## CR AUTHENTIC BIANCO

SIZE:

800X800MM

FINISH: CARVING







### **CR CALACATTA BORGHINI**

SIZE:

800X800MM

FINISH:

CARVING

RANDOM: 04 FACES











## CR CALACATTA SYMPHONY

SIZE:

800X800MM

FINISH: CARVING

RANDOM: 03 FACES







#### **CR ETERNITY CREMA**

SIZE:

800X800MM

FINISH: CARVING

RANDOM:

06 FACES













#### CR ETERNITY RUST

SIZE:

800X800MM

FINISH: CARVING

RANDOM: 06 FACES













#### **CR GLAM BEIGE**

SIZE:

800X800MM

FINISH: CARVING

RANDOM: 04 FACES







#### **CR GLAM BIANCO**

SIZE:

800X800MM

FINISH:













# CR ENDLESS KING STATUARIO

SIZE:

800X800MM

FINISH: CARVING







# CR ENDLESS OYSTER BIANCO

SIZE:

**MM008X008** 

FINISH: CARVING

DANIDOM







## CR ENDLESS VERSACE BEIGE

SIZE:

**MM008X008** 

FINISH: CARVING









# CR ENDLESS VERSACE GREY

SIZE:

800X800MM

FINISH: CARVING











#### **CR GIRAFFE BROWN**

SIZE:

**MM008X008** 

FINISH: CARVING





Luxury Premium Tiles & flooring —









CR - 3021

#### **CR GIRAFFE GREY**

SIZE:

**MM008X008** 

FINISH: CARVING











#### **CR GIRAFFE NATURAL**

SIZE:

**MM008X008** 

FINISH: CARVING













#### **CR GIRAFFE WHITE**

SIZE:

**MM008X008** 

FINISH: CARVING













## **CR LA-ROCHE BIANCO**

SIZE:

800X800MM

FINISH: CARVING