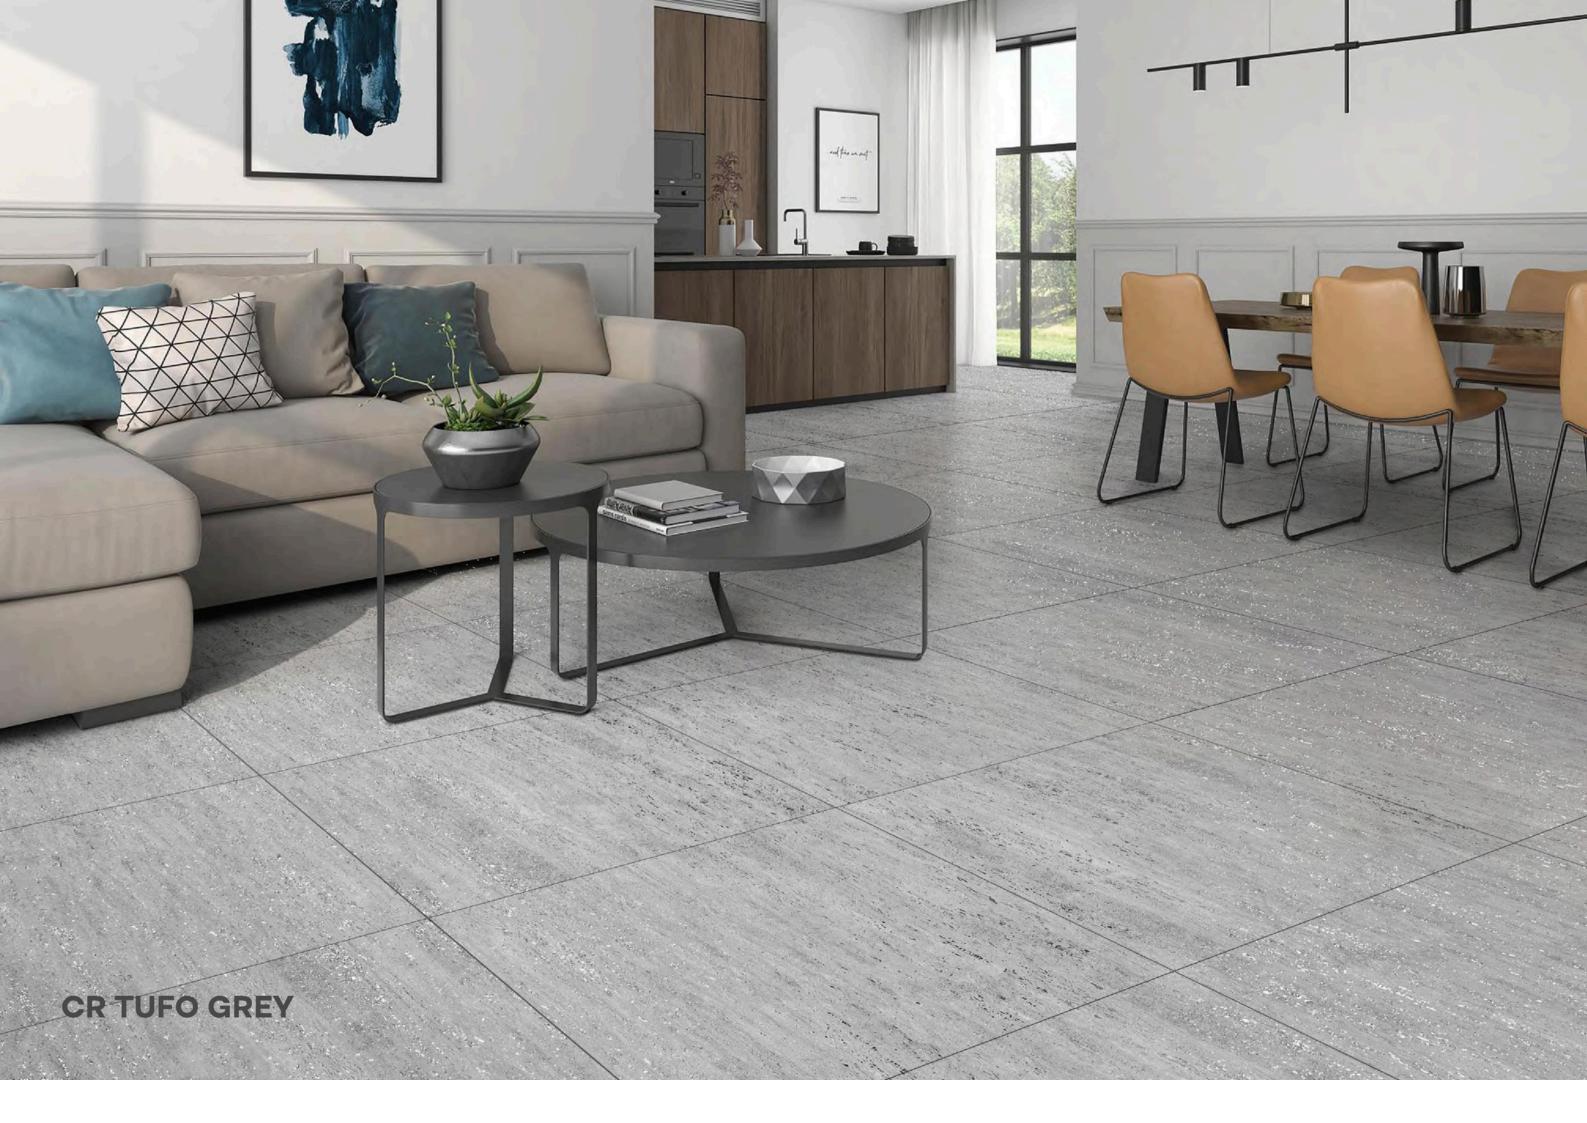

CARVING













#### **CR LA-ROCHE BRUNO**

SIZE:

MM008X008

FINISH: CARVING







#### **CR LIZER BEIGE**

SIZE:

800X800MM

FINISH: CARVING







#### **CR LIZER BIANCO**

SIZE:

800X800MM

FINISH:

CARVING







#### **CR NETRA BLANCO**

SIZE:

800X800MM

FINISH: CARVING













#### **CR PEARTH BIANCO**

SIZE:

**MM008X008** 

FINISH: CARVING







## **CR QUARTZITE BEIGE**

SIZE:

800X800MM

FINISH: CARVING











# CR QUARTZITE LIGHT GREY

SIZE:

**MM008X008** 

FINISH: CARVING











#### **CR SUPRA WHITE**

SIZE:

**MM008X008** 

FINISH: CARVING













#### **CR TIBETIAN BROWN**

SIZE:

800X800MM

FINISH: CARVING













#### **CR TIBETIAN CREMA**

SIZE:

800X800MM

FINISH: CARVING











## **CR TUFO GREY**

SIZE:

800X800MM

FINISH: CARVING













#### **CR TUFO IVORY**

SIZE:

MM008X008

FINISH: CARVING



# THANK YOU