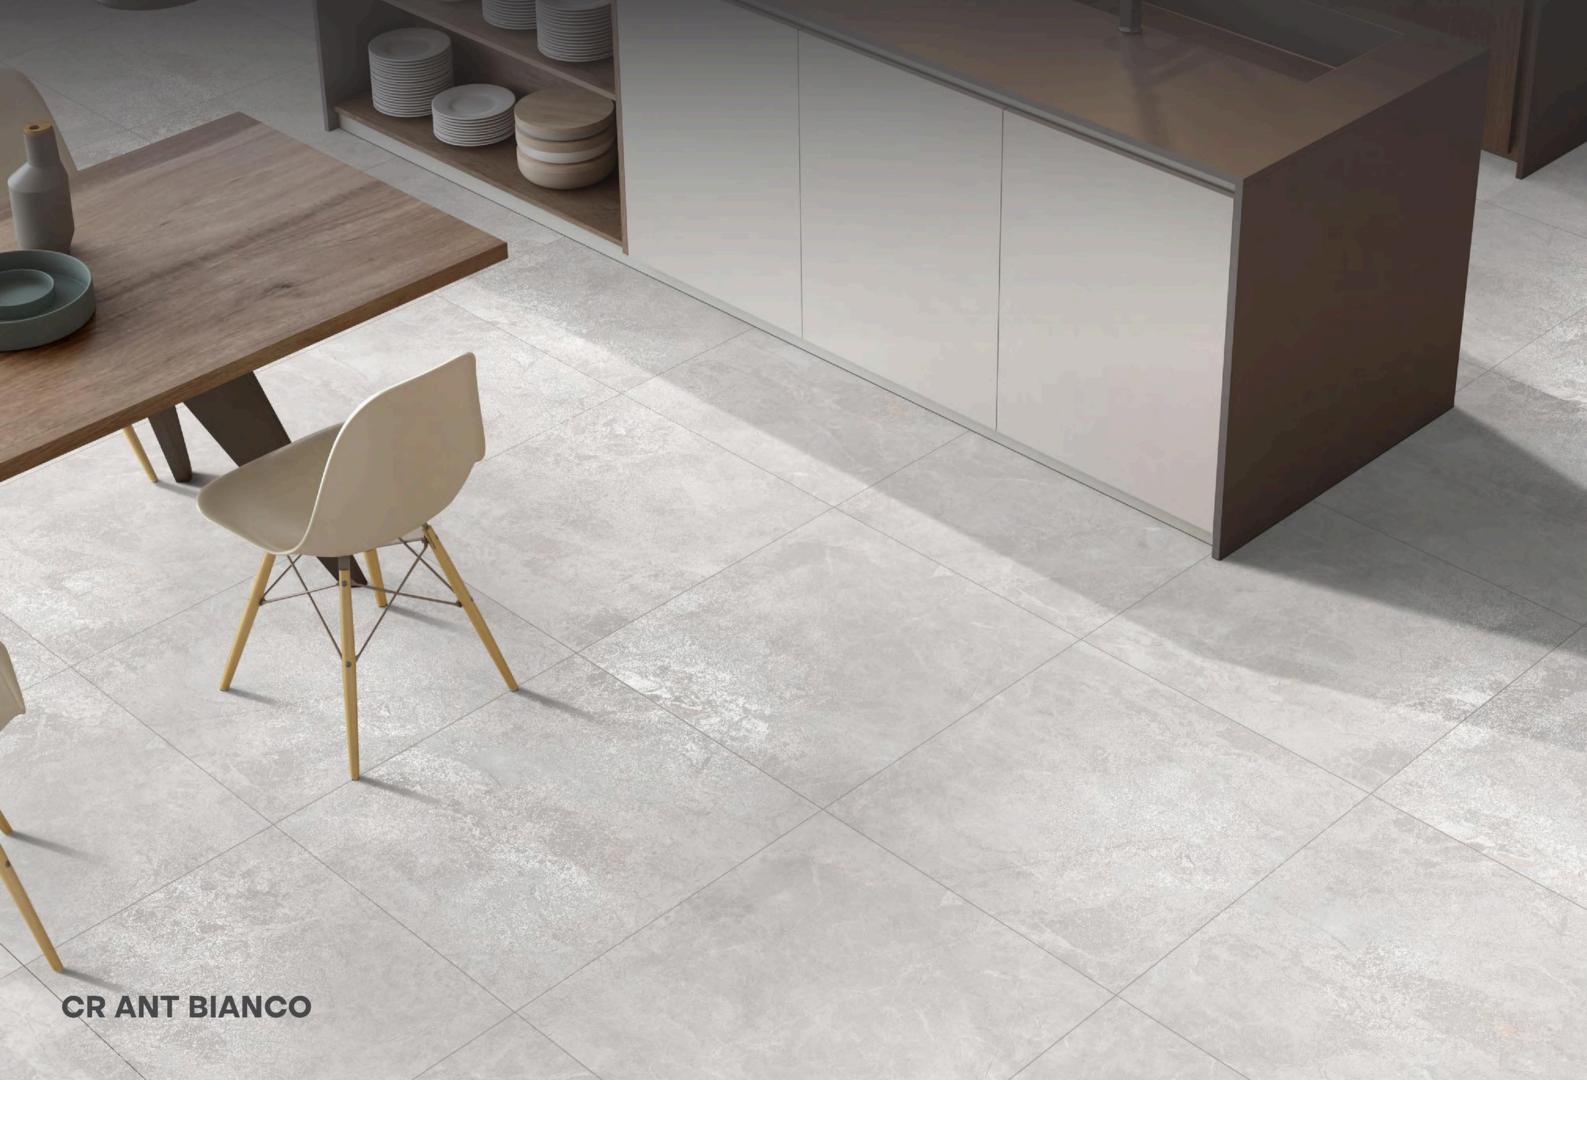

Luxury Premium Tiles & flooring ——

With exact dimensions of 800x800mm, these tiles are ideal for large surfaces. They reduce grout lines and create a smooth, continuous look. This large format not only enhances the aesthetic appeal but also simplifies maintenance by minimizing the number of joints.

#### **CR ANT BIANCO**

SIZE:

800X800MM

FINISH: CARVING