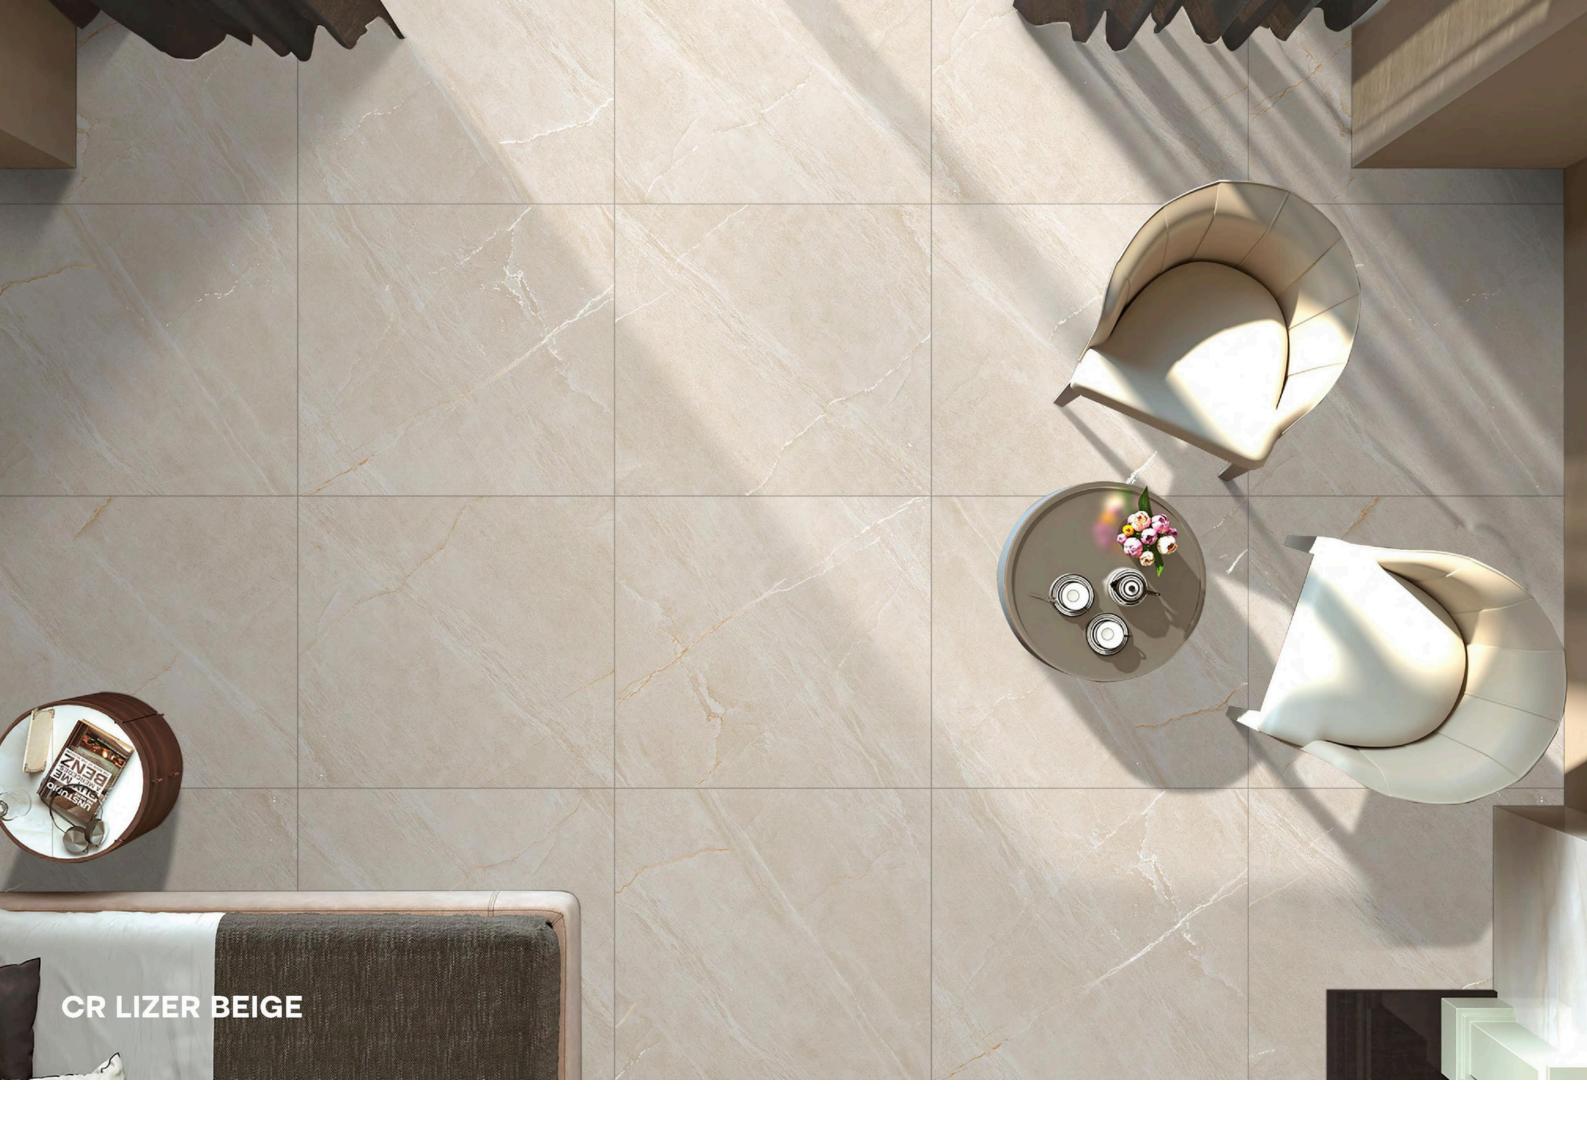

# CR ENDLESS OYSTER BIANCO

SIZE:

**MM008X008** 

FINISH: CARVING

DANIDOM







## CR ENDLESS VERSACE BEIGE

SIZE:

**MM008X008** 

FINISH: CARVING









# CR ENDLESS VERSACE GREY

SIZE:

800X800MM

FINISH: CARVING











#### **CR GIRAFFE BROWN**

SIZE:

**MM008X008** 

FINISH: CARVING





Luxury Premium Tiles & flooring —









CR - 3021

#### **CR GIRAFFE GREY**

SIZE:

**MM008X008** 

FINISH: CARVING











#### **CR GIRAFFE NATURAL**

SIZE:

**MM008X008** 

FINISH: CARVING













#### **CR GIRAFFE WHITE**

SIZE:

**MM008X008** 

FINISH: CARVING













## **CR LA-ROCHE BIANCO**

SIZE:

800X800MM

FINISH: CARVING













#### **CR LA-ROCHE BRUNO**

SIZE:

MM008X008

FINISH: CARVING







#### **CR LIZER BEIGE**

SIZE:

800X800MM

FINISH: CARVING







#### **CR LIZER BIANCO**

SIZE:

800X800MM

FINISH:

CARVING







#### **CR NETRA BLANCO**

SIZE:

800X800MM

FINISH: CARVING













#### **CR PEARTH BIANCO**

SIZE:

**MM008X008** 

FINISH: CARVING







## **CR QUARTZITE BEIGE**

SIZE:

800X800MM

FINISH: CARVING











# CR QUARTZITE LIGHT GREY

SIZE:

**MM008X008** 

FINISH: CARVING











#### **CR SUPRA WHITE**

SIZE:

**MM008X008** 

FINISH: CARVING













#### **CR TIBETIAN BROWN**

SIZE:

800X800MM

FINISH: CARVING













#### **CR TIBETIAN CREMA**

SIZE:

800X800MM

FINISH: CARVING











## **CR TUFO GREY**

SIZE:

800X800MM

FINISH: CARVING













#### **CR TUFO IVORY**

SIZE:

MM008X008

FINISH: CARVING



# THANK YOU