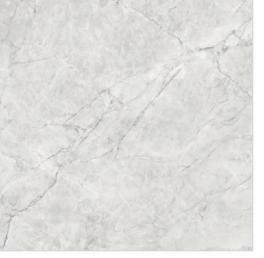

NISH: CARVING





Luxury Premium Tiles & flooring —









CR - 3021

#### **CR GIRAFFE GREY**

SIZE:

**MM008X008** 

FINISH: CARVING











#### **CR GIRAFFE NATURAL**

SIZE:

**MM008X008** 

FINISH: CARVING













#### **CR GIRAFFE WHITE**

SIZE:

**MM008X008** 

FINISH: CARVING













## **CR LA-ROCHE BIANCO**

SIZE:

800X800MM

FINISH: CARVING













#### **CR LA-ROCHE BRUNO**

SIZE:

MM008X008

FINISH: CARVING







#### **CR LIZER BEIGE**

SIZE:

800X800MM

FINISH: CARVING







#### **CR LIZER BIANCO**

SIZE:

800X800MM

FINISH:

CARVING







#### **CR NETRA BLANCO**

SIZE:

800X800MM

FINISH: CARVING













#### **CR PEARTH BIANCO**

SIZE:

**MM008X008** 

FINISH: CARVING







## **CR QUARTZITE BEIGE**

SIZE:

800X800MM

FINISH: CARVING











# CR QUARTZITE LIGHT GREY

SIZE:

**MM008X008** 

FINISH: CARVING











#### **CR SUPRA WHITE**

SIZE:

**MM008X008** 

FINISH: CARVING













#### **CR TIBETIAN BROWN**

SIZE:

800X800MM

FINISH: CARVING













#### **CR TIBETIAN CREMA**

SIZE:

800X800MM

FINISH: CARVING











## **CR TUFO GREY**

SIZE:

800X800MM

FINISH: CARVING













#### **CR TUFO IVORY**

SIZE:

MM008X008

FINISH: CARVING



# THANK YOU