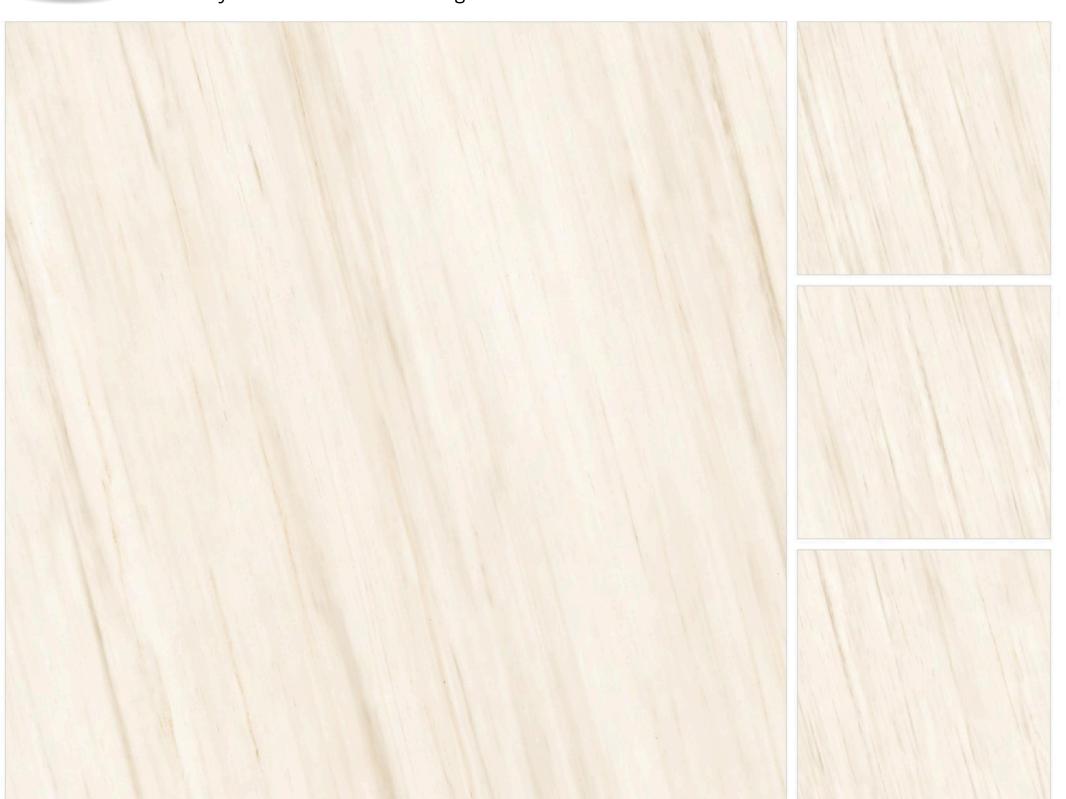

designed textures add depth and character to walls, floors, and decorative features, making it ideal for creating stunning focal points in living rooms, entryways, and lobbies.

#### Application

















-

AIRCASE













#### **CR ANT BIANCO**

SIZE:

800X800MM

FINISH: CARVING













#### **CR ANT CREMILO**

SIZE:

800X800MM

FINISH: CARVING











#### **CR ANT GREIGIO**

SIZE:

MM008X008

FINISH: CARVING

RANDOM: 05 FACES













#### **CR ANT GREY**

SIZE:

800X800MM

FINISH: CARVING

RANDOM: 05 FACES













#### **CR ANTIQUE GRAY**

SIZE:

800X800MM

FINISH: CARVING

RANDOM: 04 FACES











#### **CR CAMO BEIGE**

SIZE:

800X800MM

FINISH: CARVING













#### **CR CAMO WHITE**

SIZE:

**MM008X008** 

FINISH: CARVING

RANDOM: 04 FACES







#### **CR CLASSICO BEIGE**

SIZE:

800X800MM

FINISH:

CARVING













## CR AUTHENTIC BIANCO

SIZE:

800X800MM

FINISH: CARVING







### **CR CALACATTA BORGHINI**

SIZE:

800X800MM

FINISH:

CARVING

RANDOM: 04 FACES











## CR CALACATTA SYMPHONY

SIZE:

800X800MM

FINISH: CARVING

RANDOM: 03 FACES







#### **CR ETERNITY CREMA**

SIZE:

800X800MM

FINISH: CARVING

RANDOM:

06 FACES













#### CR ETERNITY RUST

SIZE:

800X800MM

FINISH: CARVING

RANDOM: 06 FACES













#### **CR GLAM BEIGE**

SIZE:

800X800MM

FINISH: CARVING

RANDOM: 04 FACES







#### **CR GLAM BIANCO**

SIZE:

800X800MM

FINISH:













# CR ENDLESS KING STATUARIO

SIZE:

800X800MM

FINISH: CARVING







# CR ENDLESS OYSTER BIANCO

SIZE:

**MM008X008** 

FINISH: CARVING

DANIDOM