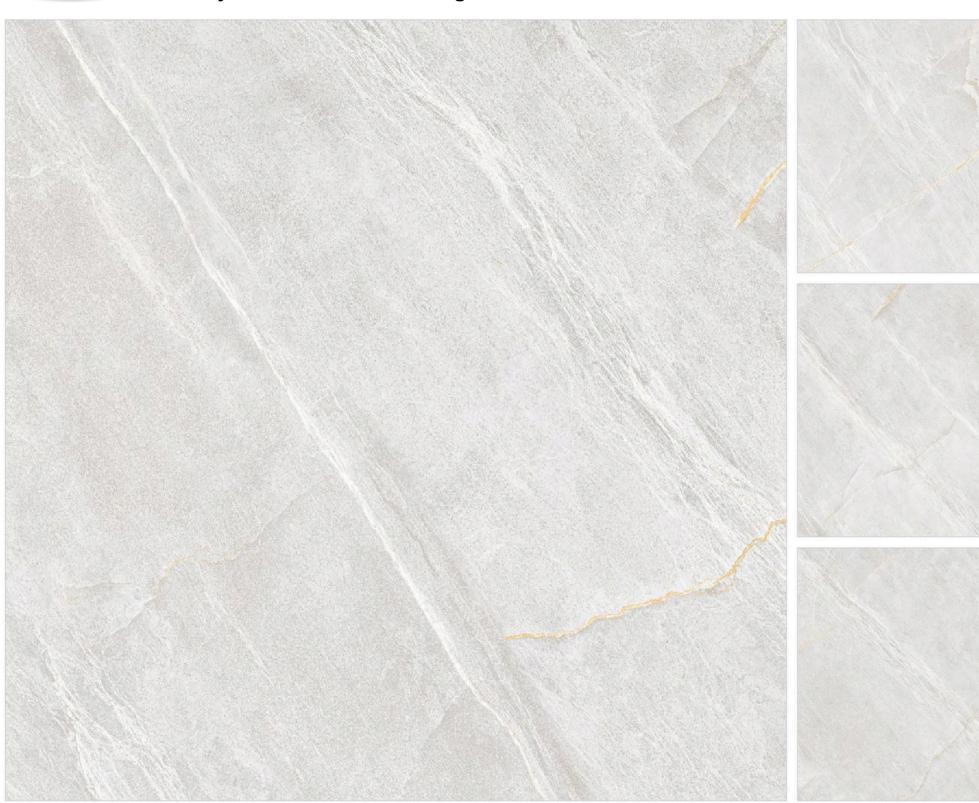

# CR ENDLESS OYSTER BIANCO

SIZE:

**MM008X008** 

FINISH: CARVING

DANIDOM







## CR ENDLESS VERSACE BEIGE

SIZE:

**MM008X008** 

FINISH: CARVING









# CR ENDLESS VERSACE GREY

SIZE:

800X800MM

FINISH: CARVING











#### **CR GIRAFFE BROWN**

SIZE:

**MM008X008** 

FINISH: CARVING





Luxury Premium Tiles & flooring —









CR - 3021

#### **CR GIRAFFE GREY**

SIZE:

**MM008X008** 

FINISH: CARVING











#### **CR GIRAFFE NATURAL**

SIZE:

**MM008X008** 

FINISH: CARVING













#### **CR GIRAFFE WHITE**

SIZE:

**MM008X008** 

FINISH: CARVING













## **CR LA-ROCHE BIANCO**

SIZE:

800X800MM

FINISH: CARVING













#### **CR LA-ROCHE BRUNO**

SIZE:

MM008X008

FINISH: CARVING







#### **CR LIZER BEIGE**

SIZE:

800X800MM

FINISH: CARVING







#### **CR LIZER BIANCO**

SIZE:

800X800MM

FINISH:

CARVING







#### **CR NETRA BLANCO**

SIZE:

800X800MM

FINISH: CARVING













#### **CR PEARTH BIANCO**

SIZE:

**MM008X008** 

FINISH: CARVING







## **CR QUARTZITE BEIGE**

SIZE:

800X800MM

FINISH: CARVING











# CR QUARTZITE LIGHT GREY

SIZE:

**MM008X008** 

FINISH: CARVING











#### **CR SUPRA WHITE**

SIZE:

**MM008X008** 

FINISH: CARVING













#### **CR TIBETIAN BROWN**

SIZE:

800X800MM

FINISH: CARVING













#### **CR TIBETIAN CREMA**

SIZE:

800X800MM

FINISH: CARVING











## **CR TUFO GREY**

SIZE:

800X800MM

FINISH: CARVING













#### **CR TUFO IVORY**

SIZE:

MM008X008

FINISH: CARVING



# THANK YOU