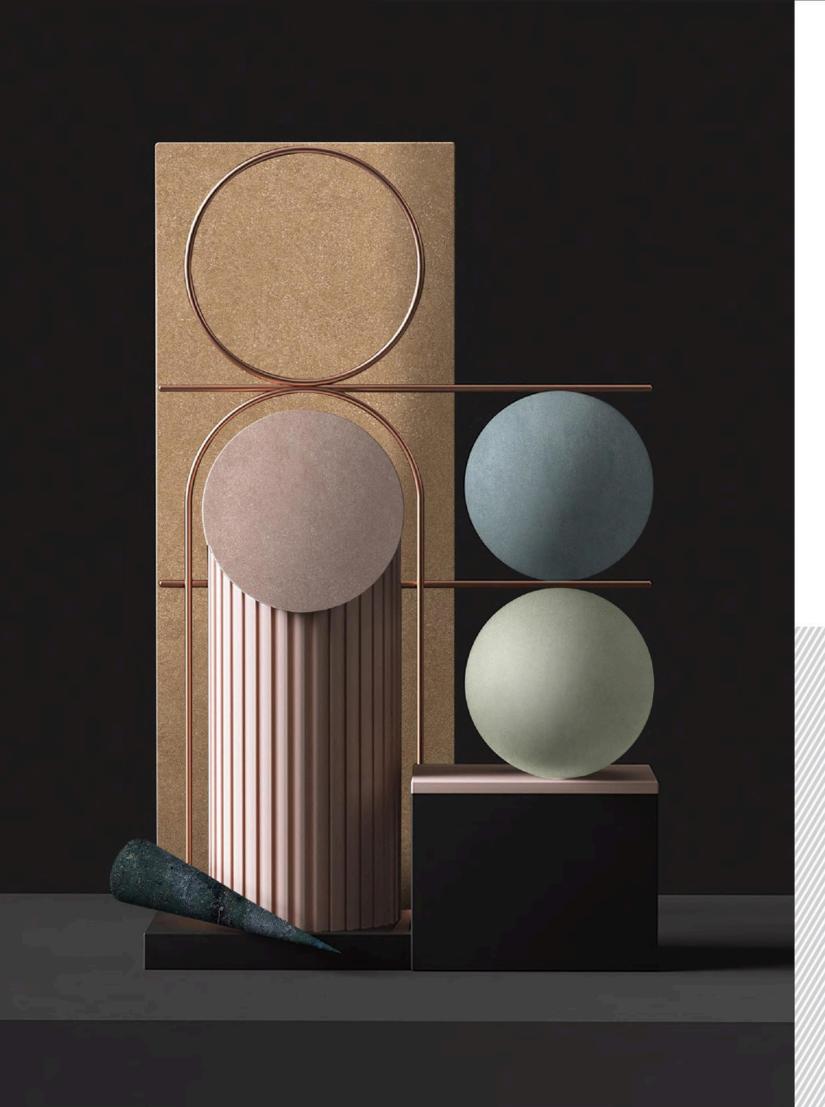

Redefine your space with the artistic elegance of Carving

# GARVING GRANIG

Carving Collection is designed to add depth and character to your interiors. Featuring intricate, textured patterns and impeccable craftsmanship. ~Carving Tiles bring a refined touch to both modern and classic spaces, creating a unique, tactile experience. Whether you're designing a bold statement wall or a subtle, textured floor, Lonix Carving Tiles offers sophistication and resilience to transform your space.

# Feel the soul of design with carving

The Carving Collection is all about texture and detail, offering a finish that feels as exquisite as it looks. Each tile showcases a finely sculpted surface, creating depth and dimension that elevates any space. The intricate carvings bring a dynamic, tactile quality, perfect for adding bold character and refined artistry to walls or floors.

## Sculpted to perfection, designed to impress

The Carving Collection brings a unique blend of art and functionality, perfect for elevating both residential and commercial spaces. Its intricately designed textures add depth and character to walls, floors, and decorative features, making it ideal for creating stunning focal points in living rooms, entryways, and lobbies.