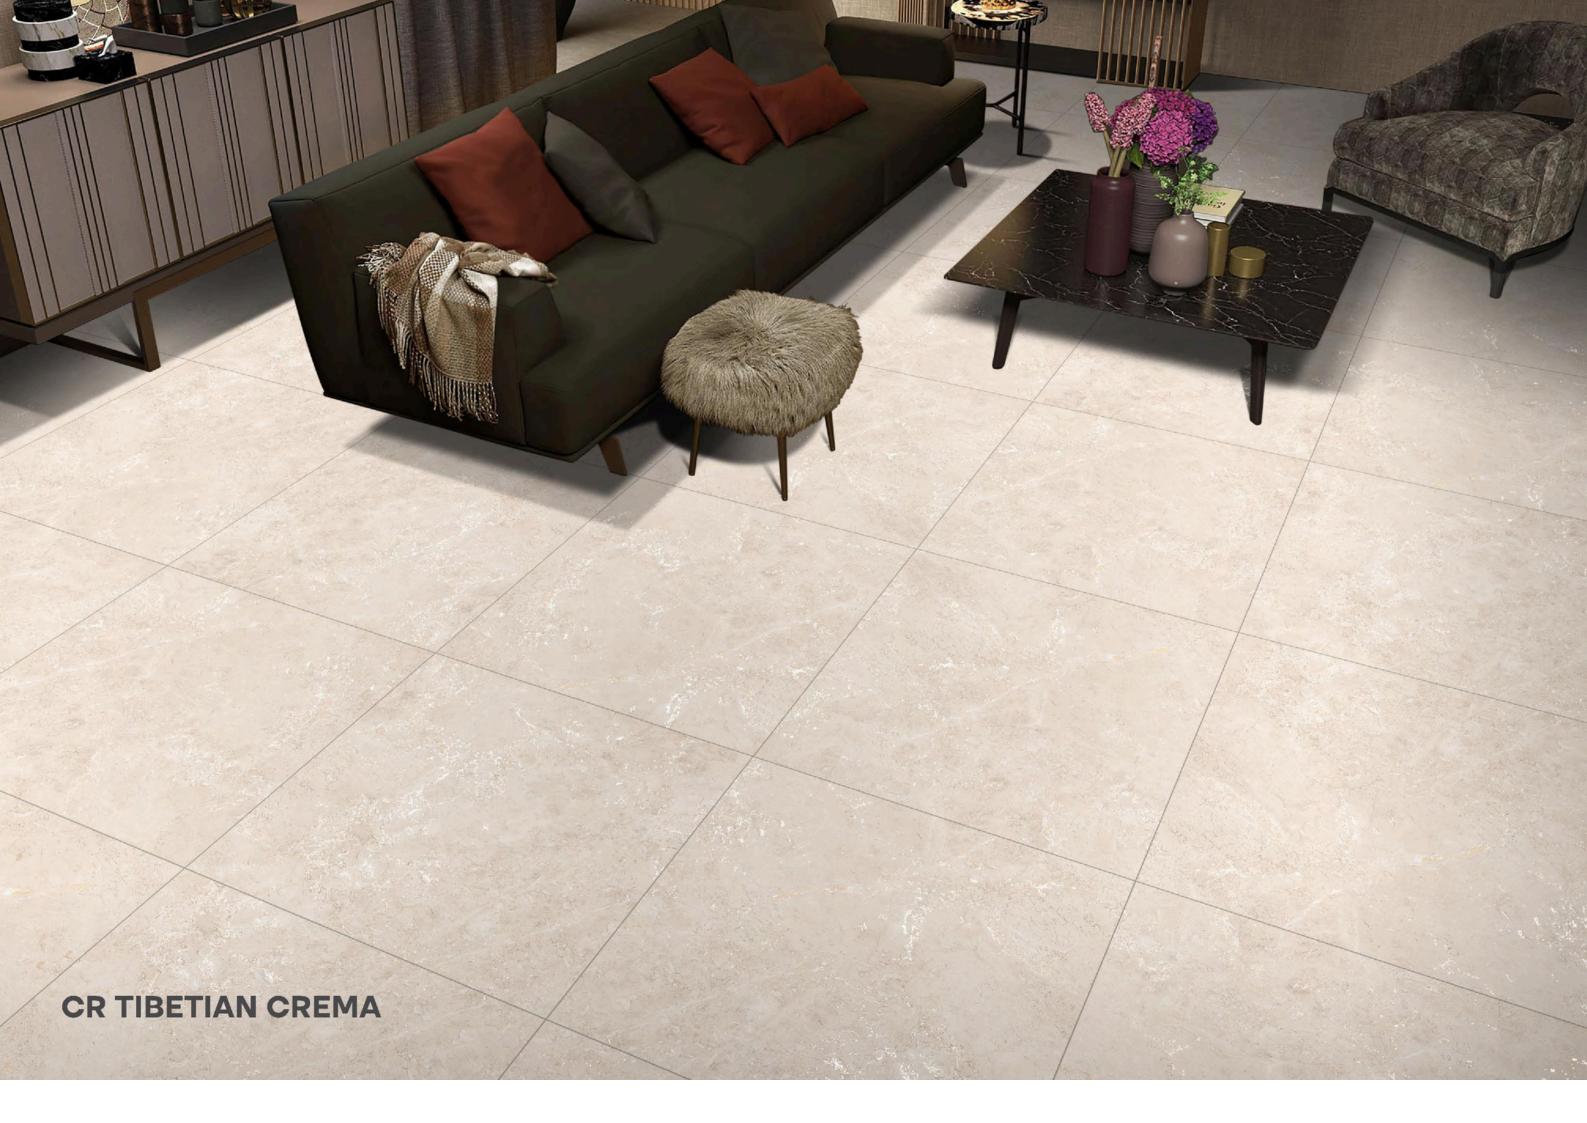

## **CR LA-ROCHE BIANCO**

SIZE:

800X800MM

FINISH: CARVING













#### **CR LA-ROCHE BRUNO**

SIZE:

MM008X008

FINISH: CARVING







#### **CR LIZER BEIGE**

SIZE:

800X800MM

FINISH: CARVING







#### **CR LIZER BIANCO**

SIZE:

800X800MM

FINISH:

CARVING







#### **CR NETRA BLANCO**

SIZE:

800X800MM

FINISH: CARVING













#### **CR PEARTH BIANCO**

SIZE:

**MM008X008** 

FINISH: CARVING







## **CR QUARTZITE BEIGE**

SIZE:

800X800MM

FINISH: CARVING











# CR QUARTZITE LIGHT GREY

SIZE:

**MM008X008** 

FINISH: CARVING











#### **CR SUPRA WHITE**

SIZE:

**MM008X008** 

FINISH: CARVING













#### **CR TIBETIAN BROWN**

SIZE:

800X800MM

FINISH: CARVING













#### **CR TIBETIAN CREMA**

SIZE:

800X800MM

FINISH: CARVING











## **CR TUFO GREY**

SIZE:

800X800MM

FINISH: CARVING













#### **CR TUFO IVORY**

SIZE:

MM008X008

FINISH: CARVING



# THANK YOU