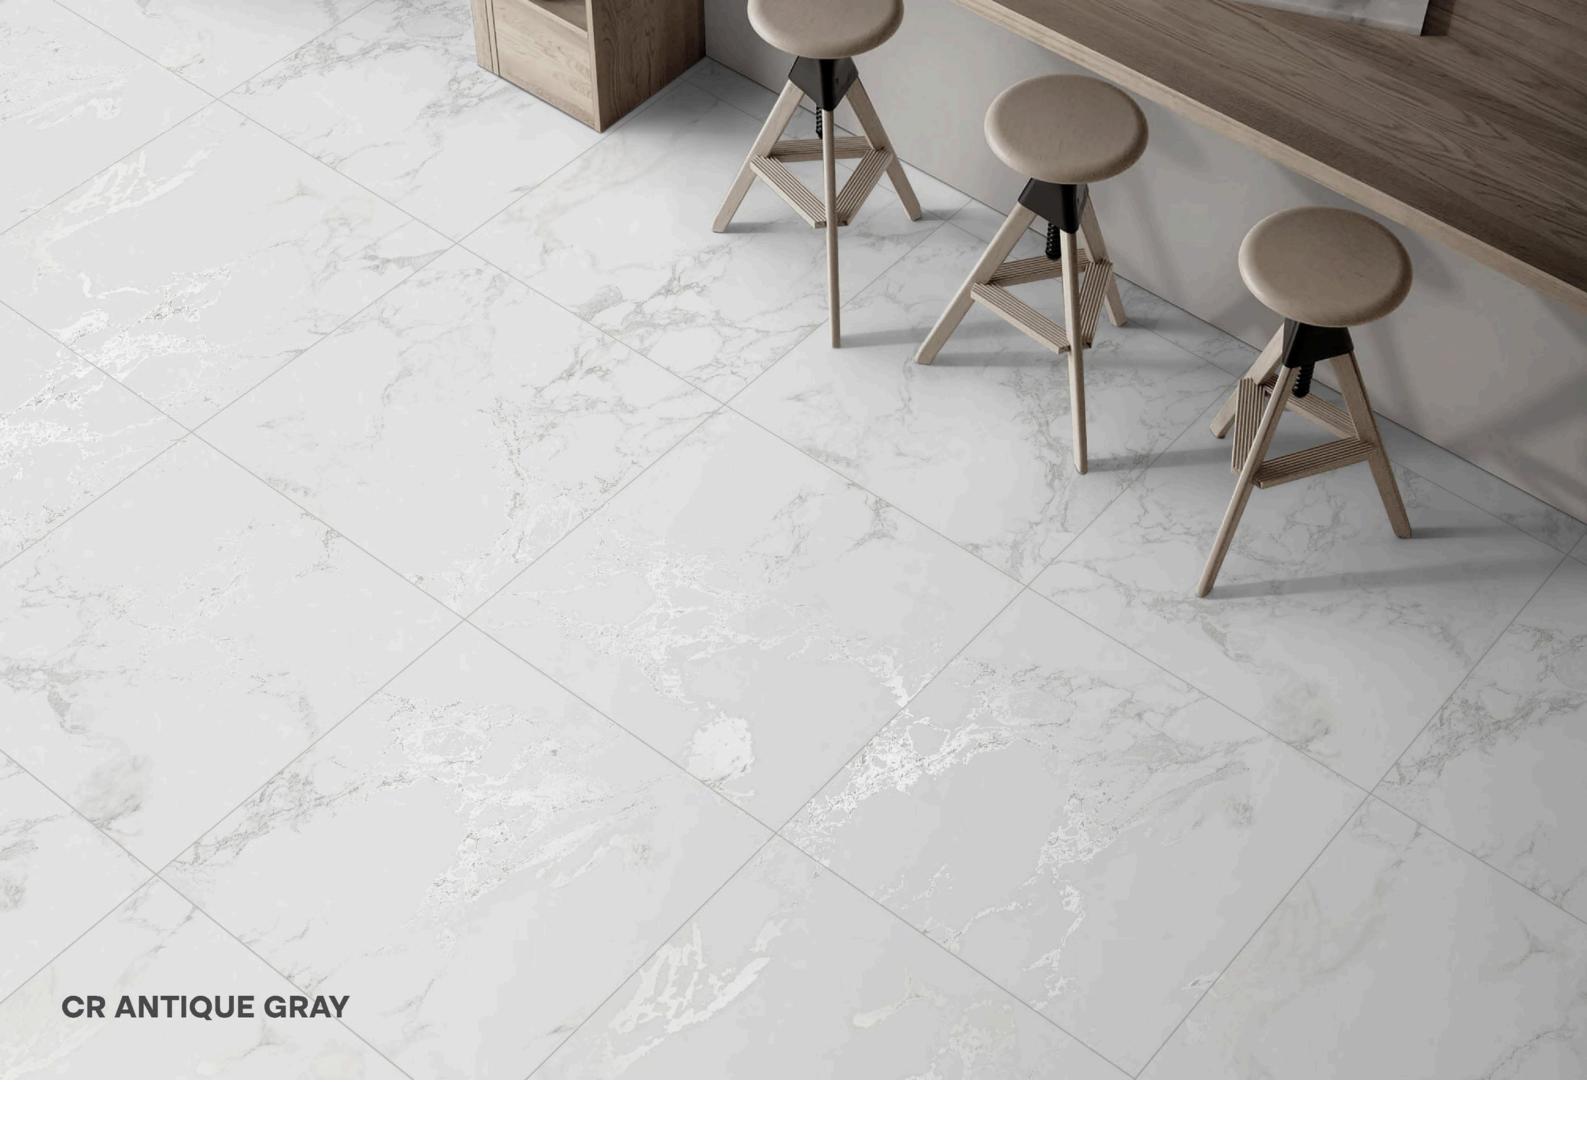

igned to impress

The Carving Collection brings a unique blend of art and functionality, perfect for elevating both residential and commercial spaces. Its intricately designed textures add depth and character to walls, floors, and decorative features, making it ideal for creating stunning focal points in living rooms, entryways, and lobbies.

#### Application

















-

AIRCASE













#### **CR ANT BIANCO**

SIZE:

800X800MM

FINISH: CARVING













#### **CR ANT CREMILO**

SIZE:

800X800MM

FINISH: CARVING











#### **CR ANT GREIGIO**

SIZE:

MM008X008

FINISH: CARVING

RANDOM: 05 FACES













#### **CR ANT GREY**

SIZE:

800X800MM

FINISH: CARVING

RANDOM: 05 FACES













#### **CR ANTIQUE GRAY**

SIZE:

800X800MM

FINISH: CARVING

RANDOM: 04 FACES











#### **CR CAMO BEIGE**

SIZE:

800X800MM

FINISH: CARVING













#### **CR CAMO WHITE**

SIZE:

**MM008X008** 

FINISH: CARVING

RANDOM: 04 FACES







#### **CR CLASSICO BEIGE**

SIZE:

800X800MM

FINISH:

CARVING













## CR AUTHENTIC BIANCO

SIZE:

800X800MM

FINISH: CARVING







### **CR CALACATTA BORGHINI**

SIZE:

800X800MM

FINISH:

CARVING

RANDOM: 04 FACES











## CR CALACATTA SYMPHONY

SIZE:

800X800MM

FINISH: CARVING

RANDOM: 03 FACES







#### **CR ETERNITY CREMA**

SIZE:

800X800MM

FINISH: CARVING

RANDOM:

06 FACES













#### CR ETERNITY RUST

SIZE:

800X800MM

FINISH: CARVING

RANDOM: 06 FACES













#### **CR GLAM BEIGE**

SIZE:

800X800MM

FINISH: CARVING

RANDOM: 04 FACES







#### **CR GLAM BIANCO**

SIZE:

800X800MM

FI