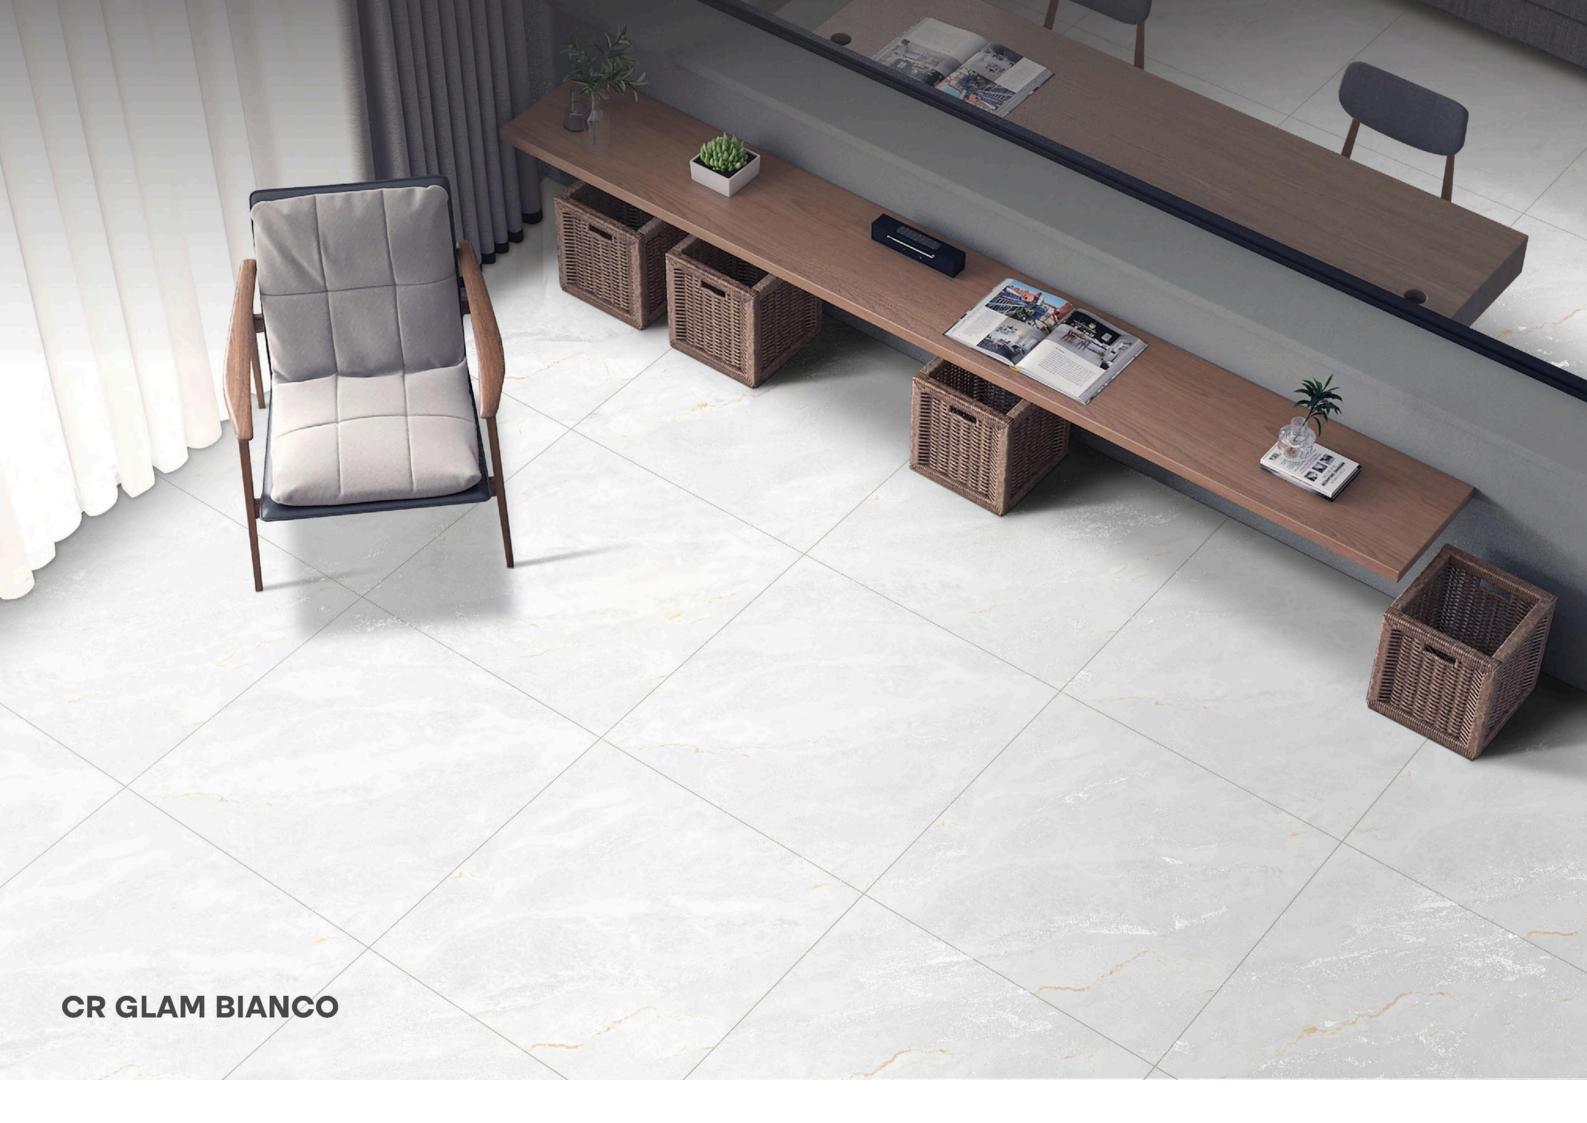

#### **CR CAMO BEIGE**

SIZE:

800X800MM

FINISH: CARVING













#### **CR CAMO WHITE**

SIZE:

**MM008X008** 

FINISH: CARVING

RANDOM: 04 FACES







#### **CR CLASSICO BEIGE**

SIZE:

800X800MM

FINISH:

CARVING













## CR AUTHENTIC BIANCO

SIZE:

800X800MM

FINISH: CARVING







### **CR CALACATTA BORGHINI**

SIZE:

800X800MM

FINISH:

CARVING

RANDOM: 04 FACES











## CR CALACATTA SYMPHONY

SIZE:

800X800MM

FINISH: CARVING

RANDOM: 03 FACES







#### **CR ETERNITY CREMA**

SIZE:

800X800MM

FINISH: CARVING

RANDOM:

06 FACES













#### CR ETERNITY RUST

SIZE:

800X800MM

FINISH: CARVING

RANDOM: 06 FACES













#### **CR GLAM BEIGE**

SIZE:

800X800MM

FINISH: CARVING

RANDOM: 04 FACES







#### **CR GLAM BIANCO**

SIZE:

800X800MM

FINISH:













# CR ENDLESS KING STATUARIO

SIZE:

800X800MM

FINISH: CARVING







# CR ENDLESS OYSTER BIANCO

SIZE:

**MM008X008** 

FINISH: CARVING

DANIDOM







## CR ENDLESS VERSACE BEIGE

SIZE:

**MM008X008** 

FINISH: CARVING









# CR ENDLESS VERSACE GREY

SIZE:

800X800MM

FINISH: CARVING











#### **CR GIRAFFE BROWN**

SIZE:

**MM008X008** 

FINISH: CARVING





Luxury Premium Tiles & flooring —









CR - 3021

#### **CR GIRAFFE GREY**

SIZE:

**MM008X008** 

FINISH: CARVING











#### **CR GIRAFFE NATURAL**

SIZE:

**MM008X008** 

FINISH: CARVING













#### **CR GIRAFFE WHITE**

SIZE:

**MM008X008** 

FINISH: CARVING













## **CR LA-ROCHE BIANCO**

SIZE:

800X800MM

FINISH: CARVING













#### **CR LA-ROCHE BRUNO**

SIZE:

MM008X008

FINIS