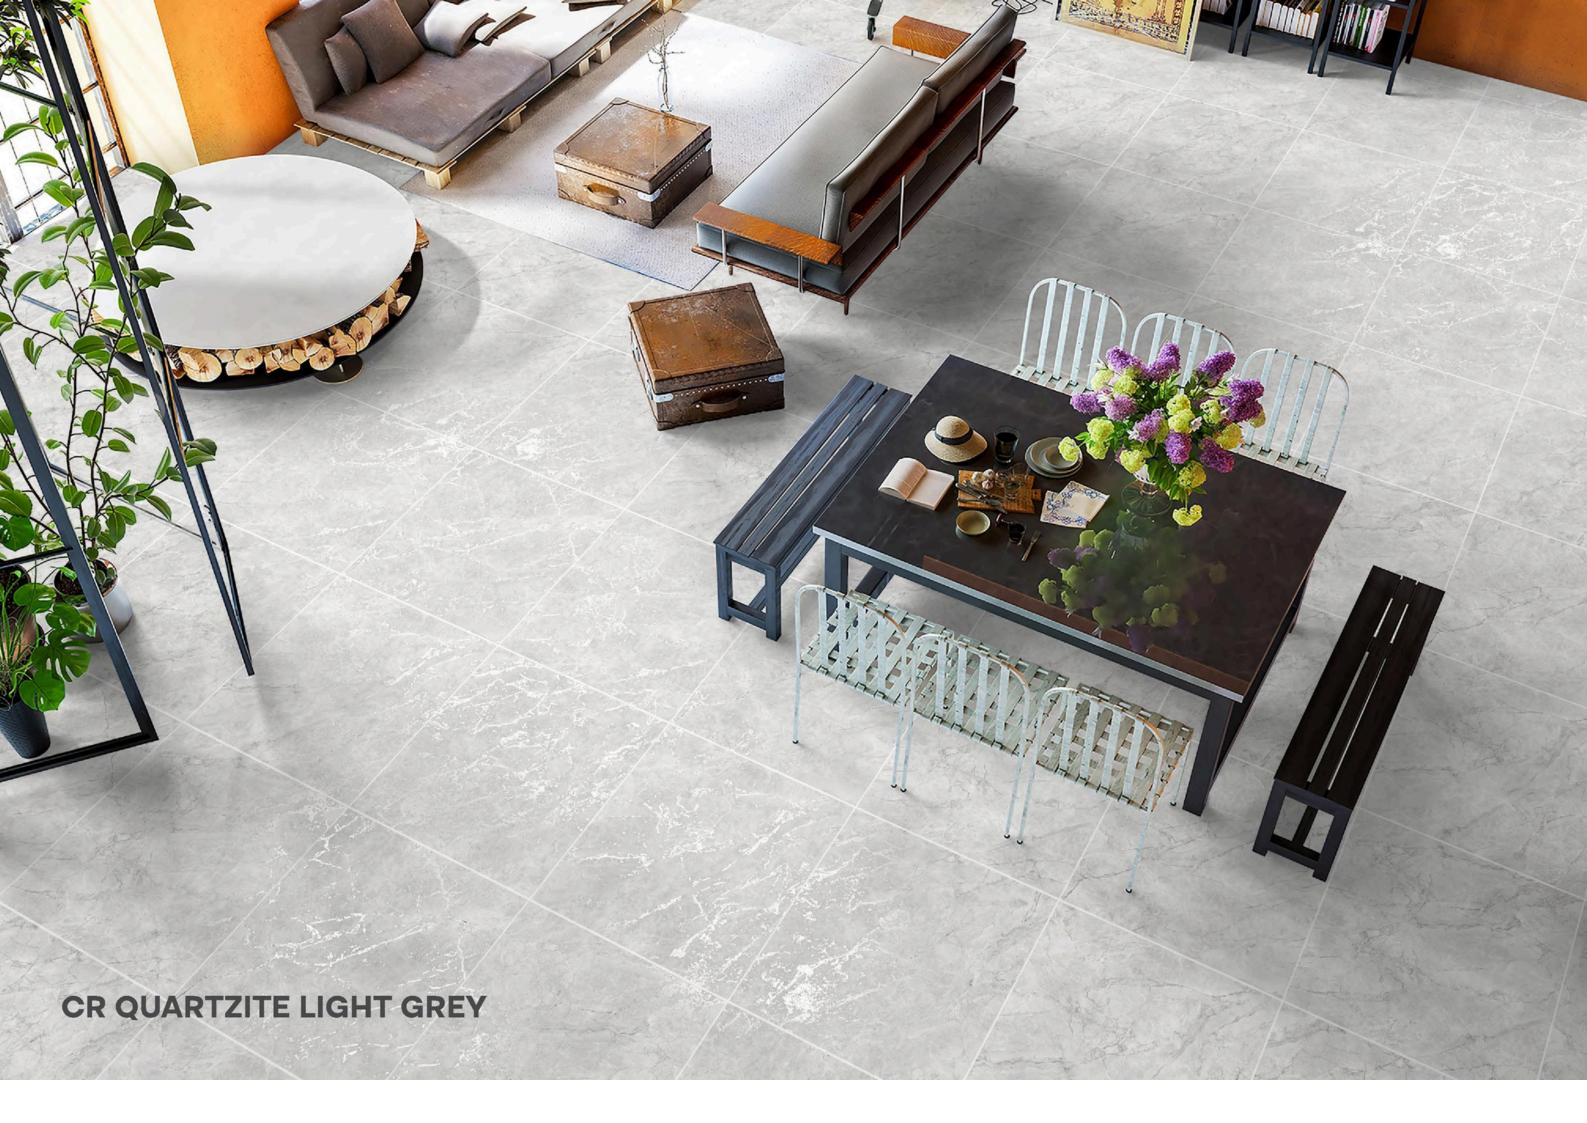

#### **CR GIRAFFE GREY**

SIZE:

**MM008X008** 

FINISH: CARVING











#### **CR GIRAFFE NATURAL**

SIZE:

**MM008X008** 

FINISH: CARVING













#### **CR GIRAFFE WHITE**

SIZE:

**MM008X008** 

FINISH: CARVING













## **CR LA-ROCHE BIANCO**

SIZE:

800X800MM

FINISH: CARVING













#### **CR LA-ROCHE BRUNO**

SIZE:

MM008X008

FINISH: CARVING







#### **CR LIZER BEIGE**

SIZE:

800X800MM

FINISH: CARVING







#### **CR LIZER BIANCO**

SIZE:

800X800MM

FINISH:

CARVING







#### **CR NETRA BLANCO**

SIZE:

800X800MM

FINISH: CARVING













#### **CR PEARTH BIANCO**

SIZE:

**MM008X008** 

FINISH: CARVING







## **CR QUARTZITE BEIGE**

SIZE:

800X800MM

FINISH: CARVING











# CR QUARTZITE LIGHT GREY

SIZE:

**MM008X008** 

FINISH: CARVING











#### **CR SUPRA WHITE**

SIZE:

**MM008X008** 

FINISH: CARVING













#### **CR TIBETIAN BROWN**

SIZE:

800X800MM

FINISH: CARVING













#### **CR TIBETIAN CREMA**

SIZE:

800X800MM

FINISH: CARVING











## **CR TUFO GREY**

SIZE:

800X800MM

FINISH: CARVING













#### **CR TUFO IVORY**

SIZE:

MM008X008

FINISH: CARVING



# THANK YOU