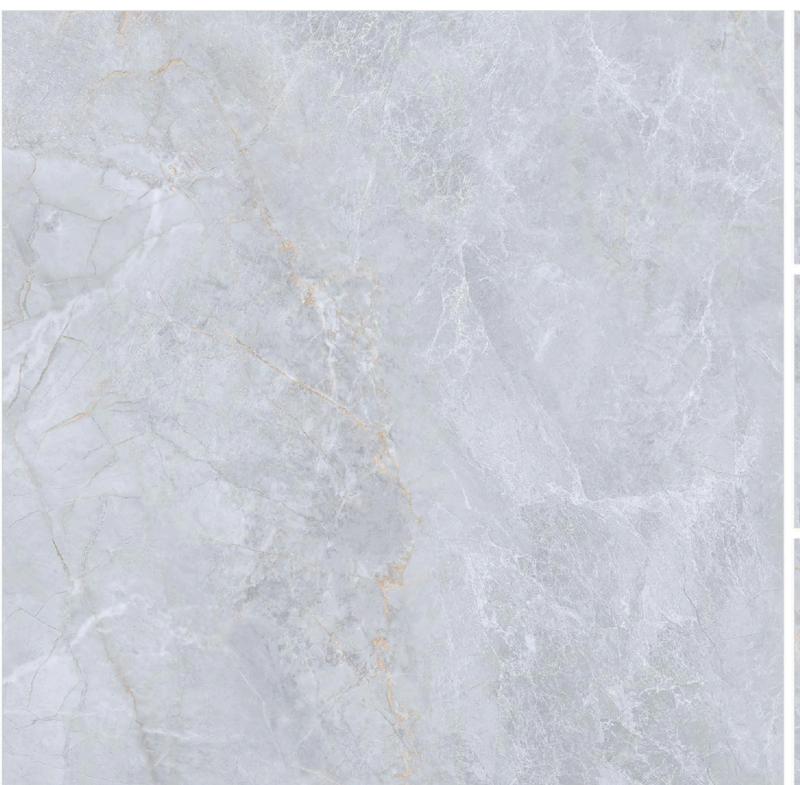

#### **CR ANT GREIGIO**

SIZE:

MM008X008

FINISH: CARVING

RANDOM: 05 FACES

#### **CR ANT GREY**

SIZE:

800X800MM

FINISH: CARVING

RANDOM: 05 FACES

#### **CR ANTIQUE GRAY**

SIZE:

800X800MM

FINISH: CARVING

RANDOM: 04 FACES