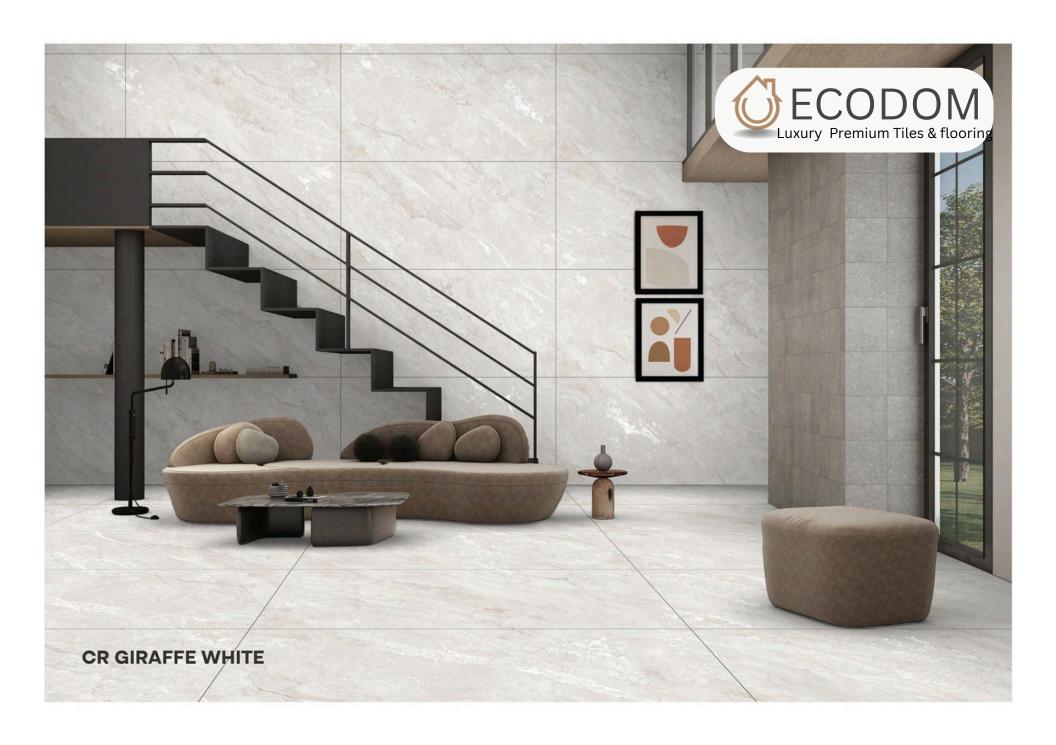

CR ENDLESS AUTHENTIC BIANCO

SIZE:

800X1600MM

FINISH: CARVING

THICKNESS:







### CR ENDLESS AUTHENTIC BIANCO

SIZE:

800X1600MM

FINISH: CARVING

THICKNESS:







## CR ENDLESS CALCATTA BORGHINI

SIZE:

800X1600MM

FINISH: CARVING

THICKNESS:

9MM

RANDOM:

١







### CR ENDLESS CALACATTA SYMPHONY

SIZE:

800X1600MM

FINISH: CARVING

THICKNESS:













### CR ENDLESS GLAM BEIGE

SIZE:

800X1600MM

FINISH: CARVING

THICKNESS:













### CR ENDLESS KING STATUARIO

SIZE:

800X1600MM

FINISH: CARVING

THICKNESS:













### CR ENDLESS STATUARIO MIRAGE

SIZE:

800X1600MM

FINISH: CARVING

THICKNESS:







### CR ENDLESS TURKY NATURAL

SIZE:

800X1600MM

FINISH: CARVING

THICKNESS:















## CR GIRAFFE WHITE

SIZE: **800X1600MM** 

FINISH: CARVING

THICKNESS:







## **CR SUPRA**











**HG - 10001** 



### AGATE AZUL

SIZE: 800X1600MM

OUUX IOUUI I

FINISH: HIGH GLOSSY

THICKNESS: 9MM











HG - 10002



### CAZAR BLACK

SIZE: 800X1600MM

FINISH: HIGH GLOSSY

THICKNESS:











GHR - 11001



### COTTO **DAMASCUS**

SIZE:

800X1600MM

FINISH: PUNCH

THICKNESS: 9ММ







GHR - 11002

# COTTO EPSILON WHITE

SIZE:

800X1600MM

FINISH:

THICKNESS:







GHR - 11003

# COTTO

SIZE:

800X1600MM

FINISH:

THICKNESS:













## COTTO SEALINE BLACK

SIZE:

800X1600MM

FINISH:

THICKNESS:

9ММ













#### COTTO **SEALINE CEMENT**

SIZE: 800X1600MM

FINISH: PUNCH

THICKNESS: 9ММ

RANDOM:

01 FACES







#### COTTO SEALINE CREMA

SIZE:

800X1600MM

FINISH:

THICKNESS:

9ММ









#### COTTO SEALINE KOTA

SIZE:

800X1600MM

F