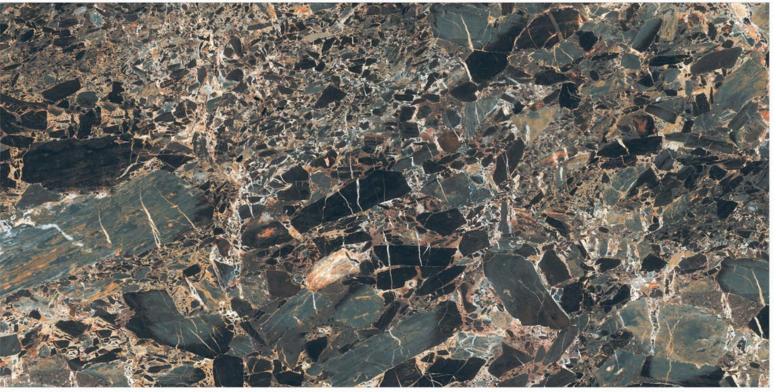

### COTTO **DAMASCUS**

SIZE:

800X1600MM

FINISH: PUNCH

THICKNESS: 9ММ

GHR - 11002