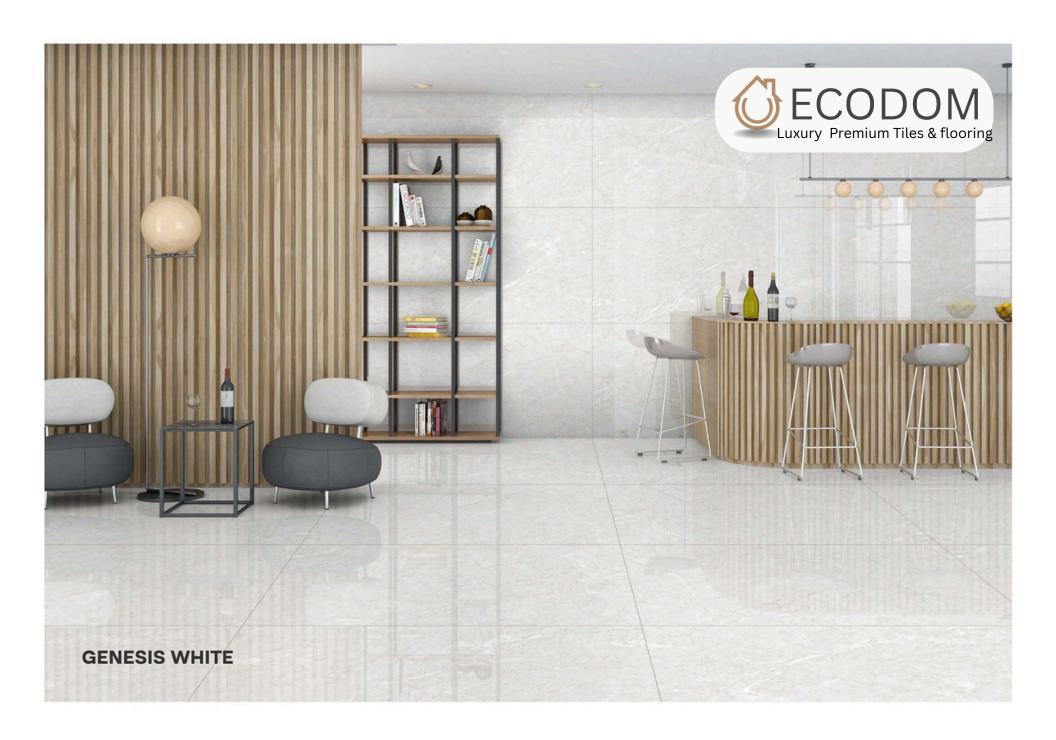

0X1600MM

FINISH:

THICKNESS:













#### ENDLESS ETERNITY RUST

SIZE:

800X1600MM

FINISH:

THICKNESS:







#### ENDLESS GLAM BEIGE

SIZE:

800X1600MM

FINISH:

THICKNESS:







#### ENDLESS GLAM BIANCO

SIZE:

800X1600MM

FINISH:

THICKNESS:















#### GRAHAM BEIGE

SIZE:

800X1600MM

FINISH:

THICKNESS:







## GRAHAM GREY

SIZE: 800X1600MM

FINISH:

THICKNESS:

RANDOM:







### ENDLESS KING STATUARIO

SIZE:

800X1600MM

FINISH:

THICKNESS:

RANDOM:













## STATUARIO MIRAGE ENDLESS

SIZE:

800X1600MM

FINISH:

THICKNESS:







## **ENDLESS** STATUARIO STREAK

SIZE:

800X1600MM

FINISH: GLOSSY

THICKNESS: 9ММ







## TURKY NATURAL

SIZE:

800X1600MM

FINISH:

THICKNESS:





























## GENESIS WHITE

SIZE: 800X1600MM

FINISH:

THICKNESS:







# GIRAFFE WHITE

SIZE: 800X1600MM

FINISH:

THICKNESS:

























CR - 9001

### CR ANT BIANCO

SIZE:

800X1600MM

FINISH: CARVING

THICKNESS:











CR - 9002



## CR ANT GREY

SIZE: 800X1600MM

FINISH: CARVING

THICKNESS:











CR - 9003



## CR CAMO BEIGE

SIZE: 800X1600MM

FINISH: CARVING

THICKNESS:















### CR CAMO WHITE

SIZE: 800X1600MM

FINISH: CARVING

THICKNESS:







### CR ENDLESS AUTHENTIC BIANCO

SIZE:

800X1600MM

FINISH: CARVING

THICKNESS:







### CR ENDLESS AUTHENTIC BIANCO

SIZE:

800X1600MM

FINISH: CARVING

THICKNESS:







## CR ENDLESS CALCATTA BORGHINI

SIZE:

800X1600MM

FINISH: CARVING

THICKNESS:

9MM

RANDOM:

١







### CR ENDLESS CALACATTA SYMPHONY

SIZE:

800X1600MM

FINISH: CARVING

THICKNESS:













###