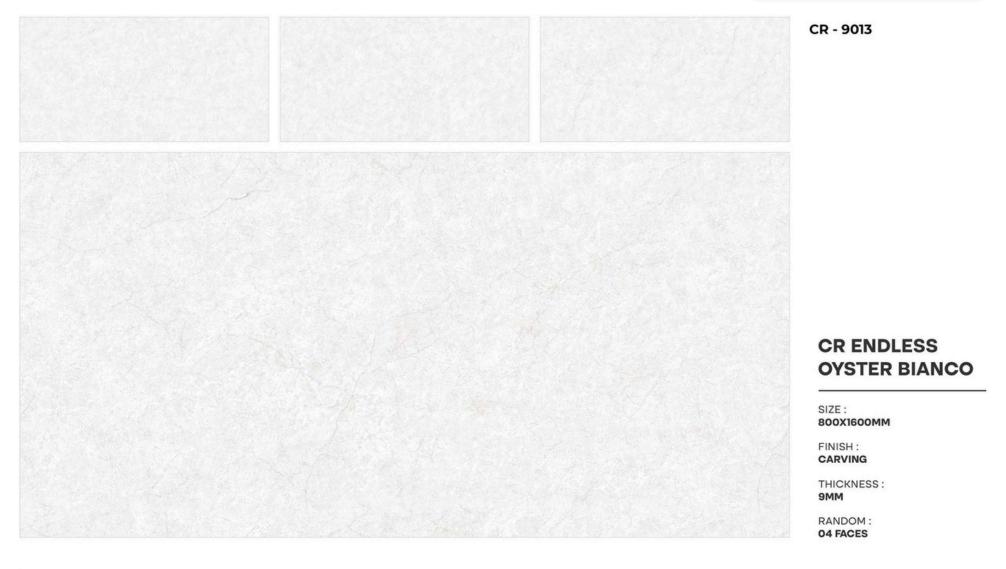

CR - 9002



## CR ANT GREY

SIZE: 800X1600MM

FINISH: CARVING

THICKNESS:











CR - 9003



## CR CAMO BEIGE

SIZE: 800X1600MM

FINISH: CARVING

THICKNESS:















### CR CAMO WHITE

SIZE: 800X1600MM

FINISH: CARVING

THICKNESS:







### CR ENDLESS AUTHENTIC BIANCO

SIZE:

800X1600MM

FINISH: CARVING

THICKNESS:







### CR ENDLESS AUTHENTIC BIANCO

SIZE:

800X1600MM

FINISH: CARVING

THICKNESS:







## CR ENDLESS CALCATTA BORGHINI

SIZE:

800X1600MM

FINISH: CARVING

THICKNESS:

9MM

RANDOM:

١







### CR ENDLESS CALACATTA SYMPHONY

SIZE:

800X1600MM

FINISH: CARVING

THICKNESS:













### CR ENDLESS GLAM BEIGE

SIZE:

800X1600MM

FINISH: CARVING

THICKNESS:













### CR ENDLESS KING STATUARIO

SIZE:

800X1600MM

FINISH: CARVING

THICKNESS:













### CR ENDLESS STATUARIO MIRAGE

SIZE:

800X1600MM

FINISH: CARVING

THICKNESS:







### CR ENDLESS TURKY NATURAL

SIZE:

800X1600MM

FINISH: CARVING

THICKNESS:















## CR GIRAFFE WHITE

SIZE: **800X1600MM** 

FINISH: CARVING

THICKNESS:







## **CR SUPRA**











**HG - 10001** 



### AGATE AZUL

SIZE: 800X1600MM

OUUX IOUUI I

FINISH: HIGH GLOSSY

THICKNESS: 9MM











HG - 10002



### CAZAR BLACK

SIZE: 800X1600MM

FINISH: HIGH GLOSSY

THICKNESS:











GHR - 11001



### COTTO **DAMASCUS**

SIZE:

800X1600MM

FINISH: PUNCH

THICKNESS: 9ММ







GHR - 11002

# COTTO EPSILON WHITE

SIZE:

800X1600MM

FINISH:

THICKNESS:







GHR - 11003

# COTTO

SIZE:

800X1600MM

FINISH:

THICKNESS:













## COTTO SEALINE BLACK

SIZE:

800X1600MM

FINISH: