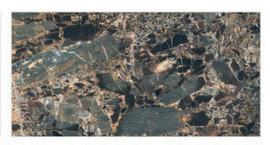

### COTTO **DAMASCUS**

SIZE:

800X1600MM

FINISH: PUNCH

THICKNESS: 9ММ

GHR - 11002