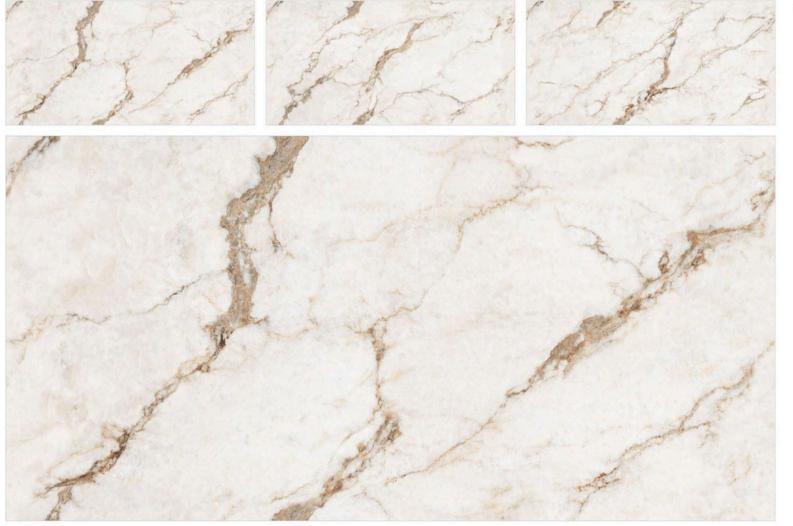

### CR ENDLESS CALACATTA SYMPHONY

SIZE:

800X1600MM

FINISH: CARVING

THICKNESS: