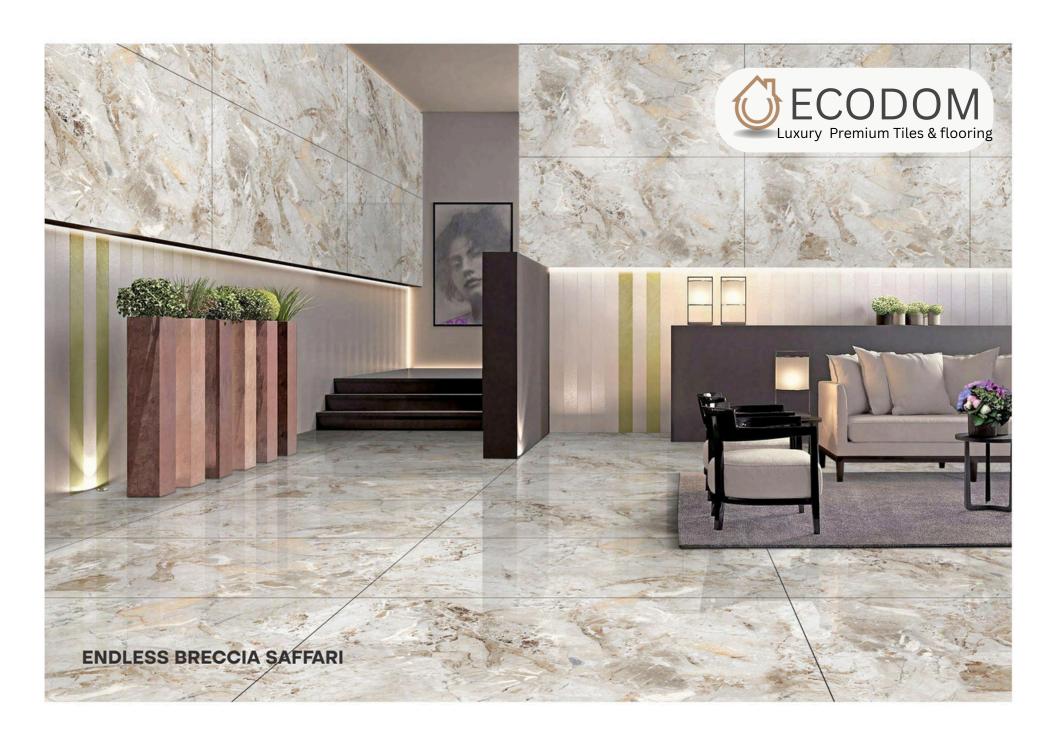

#### **ENDLESS BRECCIA SAFFARI**

SIZE:

800X1600MM

FINISH: GLOSSY

THICKNESS:

9ММ