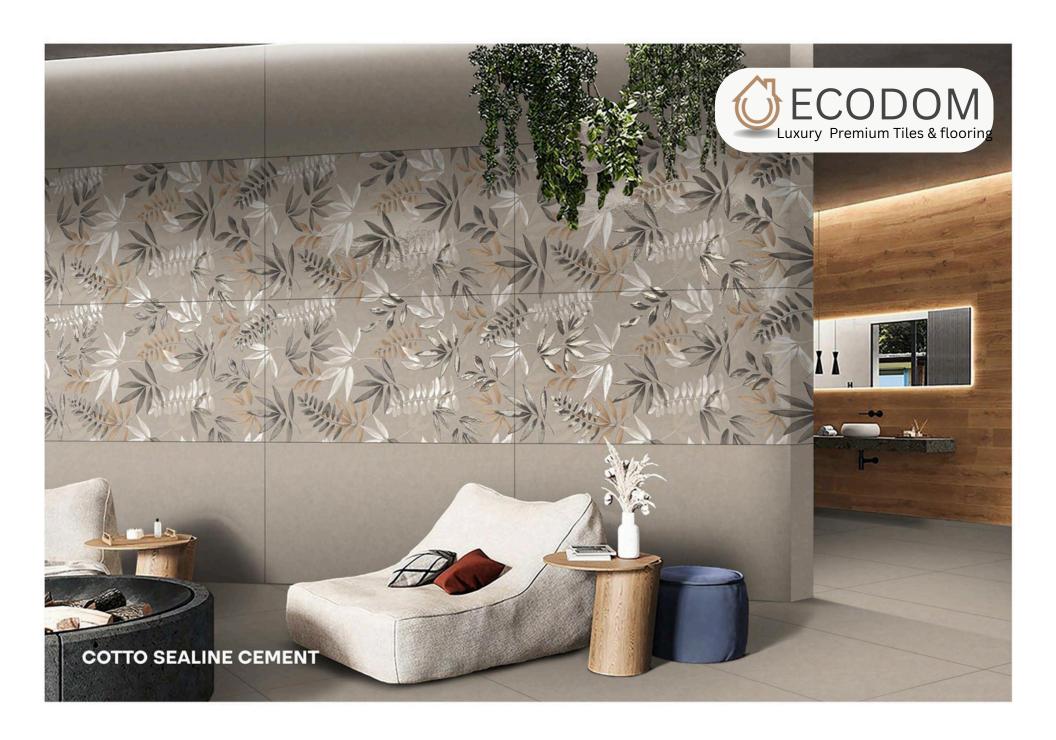

#### COTTO **SEALINE CEMENT**

SIZE: 800X1600MM

FINISH: PUNCH

THICKNESS: 9ММ

RANDOM:

01 FACES