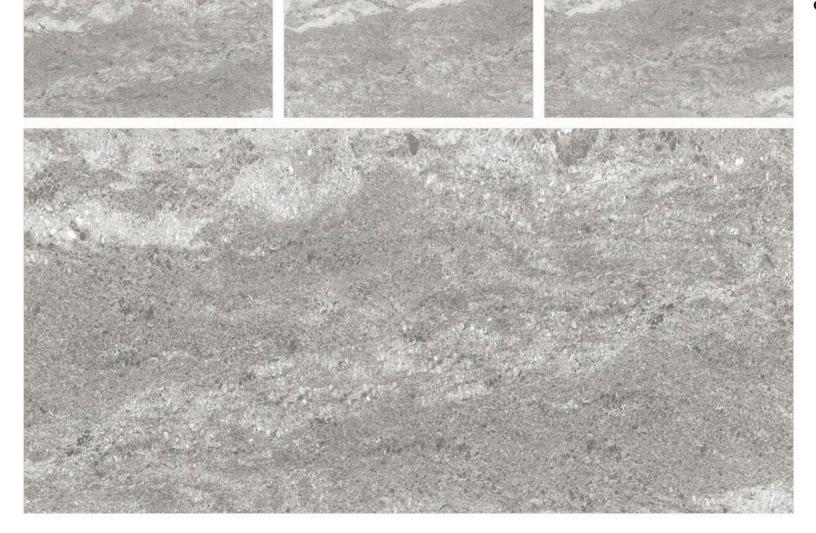

FINISH: CARVING

THICKNESS:













### CR ENDLESS KING STATUARIO

SIZE:

800X1600MM

FINISH: CARVING

THICKNESS:













### CR ENDLESS STATUARIO MIRAGE

SIZE:

800X1600MM

FINISH: CARVING

THICKNESS:







### CR ENDLESS TURKY NATURAL

SIZE:

800X1600MM

FINISH: CARVING

THICKNESS:















## CR GIRAFFE WHITE

SIZE: **800X1600MM** 

FINISH: CARVING

THICKNESS:







## **CR SUPRA**











**HG - 10001** 



### AGATE AZUL

SIZE: 800X1600MM

OUUX IOUUI I

FINISH: HIGH GLOSSY

THICKNESS: 9MM











HG - 10002



### CAZAR BLACK

SIZE: 800X1600MM

FINISH: HIGH GLOSSY

THICKNESS:











GHR - 11001



### COTTO **DAMASCUS**

SIZE:

800X1600MM

FINISH: PUNCH

THICKNESS: 9ММ







GHR - 11002

# COTTO EPSILON WHITE

SIZE:

800X1600MM

FINISH:

THICKNESS:







GHR - 11003

# COTTO

SIZE:

800X1600MM

FINISH:

THICKNESS:













## COTTO SEALINE BLACK

SIZE:

800X1600MM

FINISH:

THICKNESS:

9ММ













#### COTTO **SEALINE CEMENT**

SIZE: 800X1600MM

FINISH: PUNCH

THICKNESS: 9ММ

RANDOM:

01 FACES







#### COTTO SEALINE CREMA

SIZE:

800X1600MM

FINISH:

THICKNESS:

9ММ









#### COTTO SEALINE KOTA

SIZE:

800X1600MM

FINISH:

THICKNESS:

9MM













## COTTO SEALINE MOCHA

SIZE:

800X1600MM

FINISH:

THICKNESS:

9MM

RANDOM: 01 FACES













# COTTO SEALINE MUSTERD

SIZE:

800X1600MM

FINISH:

THICKNESS:

RANDOM: 01 FACES













## COTTO SEALINE TERRACOTTA

SIZE:

800X1600MM

FINISH:

THICKNESS:

9ММ











### COTTO SEALINE WHITE

SIZE:

800X1600MM

FINISH:

THICKNESS:

RANDOM: 01 FACES





Luxury Premi