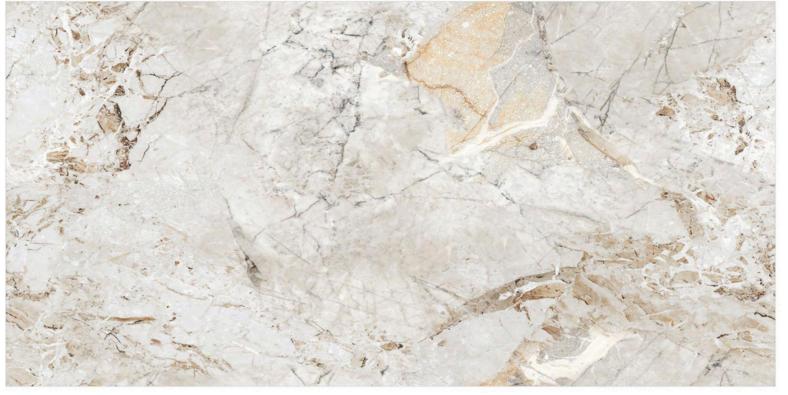

#### **ENDLESS BRECCIA SAFFARI**

SIZE:

800X1600MM

FINISH: GLOSSY

THICKNESS:

9ММ