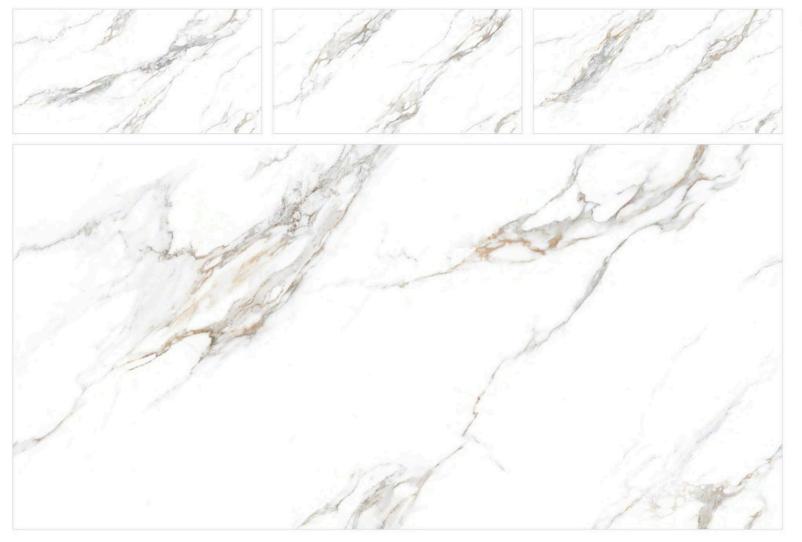

CR - 9001

### CR ANT BIANCO

SIZE:

800X1600MM

FINISH: CARVING

THICKNESS:











CR - 9002



## CR ANT GREY

SIZE: 800X1600MM

FINISH: CARVING

THICKNESS:











CR - 9003



## CR CAMO BEIGE

SIZE: 800X1600MM

FINISH: CARVING

THICKNESS:















### CR CAMO WHITE

SIZE: 800X1600MM

FINISH: CARVING

THICKNESS:







### CR ENDLESS AUTHENTIC BIANCO

SIZE:

800X1600MM

FINISH: CARVING

THICKNESS:







### CR ENDLESS AUTHENTIC BIANCO

SIZE:

800X1600MM

FINISH: CARVING

THICKNESS:







## CR ENDLESS CALCATTA BORGHINI

SIZE:

800X1600MM

FINISH: CARVING

THICKNESS:

9MM

RANDOM:

١







### CR ENDLESS CALACATTA SYMPHONY

SIZE:

800X1600MM

FINISH: CARVING

THICKNESS:













### CR ENDLESS GLAM BEIGE

SIZE:

800X1600MM

FINISH: CARVING

THICKNESS:













### CR ENDLESS KING STATUARIO

SIZE:

800X1600MM

FINISH: CARVING

THICKNESS:













### CR ENDLESS STATUARIO MIRAGE

SIZE:

800X1600MM

FINISH: CARVING

THICKNESS:







### CR ENDLESS TURKY NATURAL

SIZE:

800X1600MM

FINISH: CARVING

THICKNESS:















## CR GIRAFFE WHITE

SIZE: **800X1600MM** 

FINISH: CARVING

THICKNESS:







## **CR SUPRA**











**HG - 10001** 



### AGATE AZUL

SIZE: 800X1600MM

OUUX IOUUI I

FINISH: HIGH GLOSSY

THICKNESS: 9MM











HG - 10002



### CAZAR BLACK

SIZE: 800X1600MM

FINISH: HIGH GLOSSY

THICKNESS:











GHR - 11001



### COTTO **DAMASCUS**

SIZE:

800X1600MM

FINISH: PUNCH

THICKNESS: 9ММ







GHR - 11002

# COTTO EPSILON WHITE

SIZE:

800X1600MM

FINISH:

THICKNESS:







GHR - 11003

# COTTO

SIZE:

800X1600MM