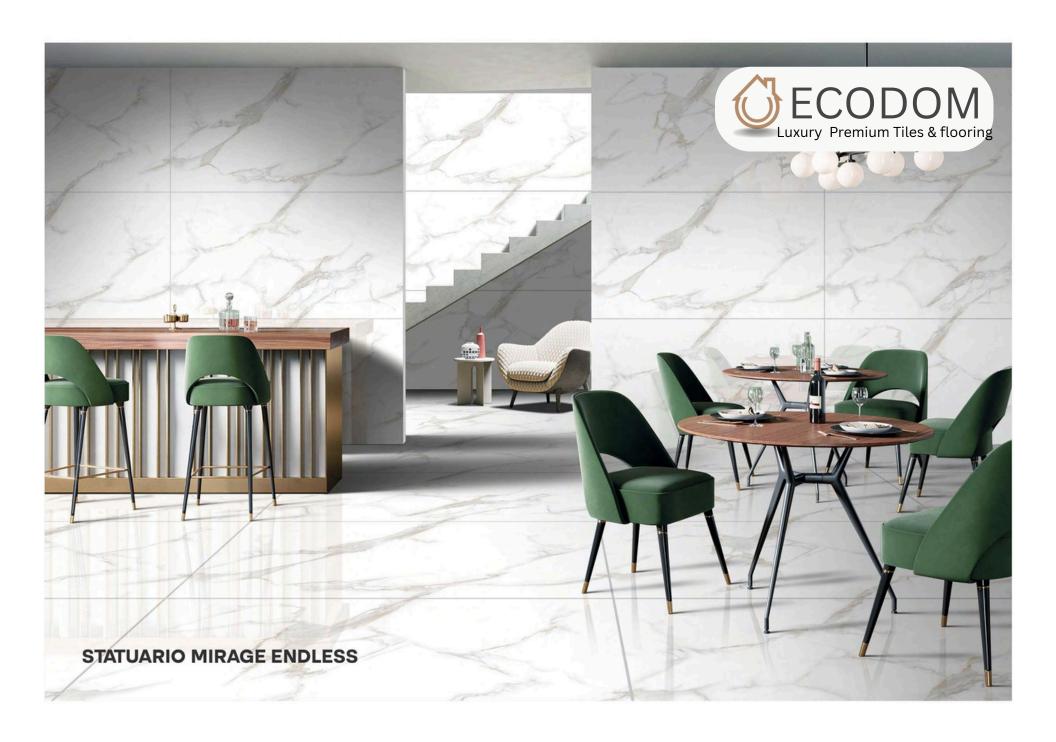

NISH:

THICKNESS:







#### ENDLESS AUTHENTIC BIANCO

SIZE:

800X1600MM

FINISH:

THICKNESS:













#### **ENDLESS BRECCIA SAFFARI**

SIZE:

800X1600MM

FINISH: GLOSSY

THICKNESS:

9ММ







# ENDLESS CALACATTA SYMPHONY

SIZE:

800X1600MM

FINISH:

THICKNESS:













#### ENDLESS ETERNITY RUST

SIZE:

800X1600MM

FINISH:

THICKNESS:







#### ENDLESS GLAM BEIGE

SIZE:

800X1600MM

FINISH:

THICKNESS:







#### ENDLESS GLAM BIANCO

SIZE:

800X1600MM

FINISH:

THICKNESS:















#### GRAHAM BEIGE

SIZE:

800X1600MM

FINISH:

THICKNESS:







## GRAHAM GREY

SIZE: 800X1600MM

FINISH:

THICKNESS:

RANDOM:







### ENDLESS KING STATUARIO

SIZE:

800X1600MM

FINISH:

THICKNESS:

RANDOM:













## STATUARIO MIRAGE ENDLESS

SIZE:

800X1600MM

FINISH:

THICKNESS:







## **ENDLESS** STATUARIO STREAK

SIZE:

800X1600MM

FINISH: GLOSSY

THICKNESS: 9ММ







## TURKY NATURAL

SIZE:

800X1600MM

FINISH:

THICKNESS:





























## GENESIS WHITE

SIZE: 800X1600MM

FINISH:

THICKNESS:







# GIRAFFE WHITE

SIZE: 800X1600MM

FINISH:

THICKNESS:

























CR - 9001

### CR ANT BIANCO

SIZE:

800X1600MM

FINISH: CARVING

THICKNESS:











CR - 9002



## CR ANT GREY

SIZE: 800X1600MM

FINISH: CARVING

THICKNESS:











CR - 9003



## CR CAMO BEIGE

SIZE: 800X1600MM

FINISH: CARVING

THICKNESS:















### CR CAMO WHITE

SIZE: 800X1600MM

FINISH: CARVING

THICKNESS:







### CR ENDLESS AUTHENTIC BIANCO

SIZE:

800X1600MM

FINISH: CARVING

THICKNESS:







### CR ENDLESS AUTHENTIC BIANCO

SIZE:

800X1600MM