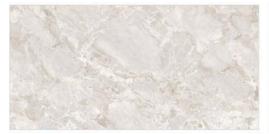

GREY

SIZE: 800X1600MM

FINISH:

THICKNESS:

RANDOM:







### ENDLESS KING STATUARIO

SIZE:

800X1600MM

FINISH:

THICKNESS:

RANDOM:













## STATUARIO MIRAGE ENDLESS

SIZE:

800X1600MM

FINISH:

THICKNESS:







## **ENDLESS** STATUARIO STREAK

SIZE:

800X1600MM

FINISH: GLOSSY

THICKNESS: 9ММ







## TURKY NATURAL

SIZE:

800X1600MM

FINISH:

THICKNESS:





























## GENESIS WHITE

SIZE: 800X1600MM

FINISH:

THICKNESS:







# GIRAFFE WHITE

SIZE: 800X1600MM

FINISH:

THICKNESS:

























CR - 9001

### CR ANT BIANCO

SIZE:

800X1600MM

FINISH: CARVING

THICKNESS:











CR - 9002



## CR ANT GREY

SIZE: 800X1600MM

FINISH: CARVING

THICKNESS:











CR - 9003



## CR CAMO BEIGE

SIZE: 800X1600MM

FINISH: CARVING

THICKNESS:















### CR CAMO WHITE

SIZE: 800X1600MM

FINISH: CARVING

THICKNESS:







### CR ENDLESS AUTHENTIC BIANCO

SIZE:

800X1600MM

FINISH: CARVING

THICKNESS:







### CR ENDLESS AUTHENTIC BIANCO

SIZE:

800X1600MM

FINISH: CARVING

THICKNESS:







## CR ENDLESS CALCATTA BORGHINI

SIZE:

800X1600MM

FINISH: CARVING

THICKNESS:

9MM

RANDOM:

١







### CR ENDLESS CALACATTA SYMPHONY

SIZE:

800X1600MM

FINISH: CARVING

THICKNESS:













### CR ENDLESS GLAM BEIGE

SIZE:

800X1600MM

FINISH: CARVING

THICKNESS:













### CR ENDLESS KING STATUARIO

SIZE:

800X1600MM

FINISH: CARVING

THICKNESS:













### CR ENDLESS STATUARIO MIRAGE

SIZE:

800X1600MM

FINISH: CARVING

THICKNESS:







### CR ENDLESS TURKY NATURAL

SIZE:

800X1600MM

FINISH: CARVING

THICKNESS: