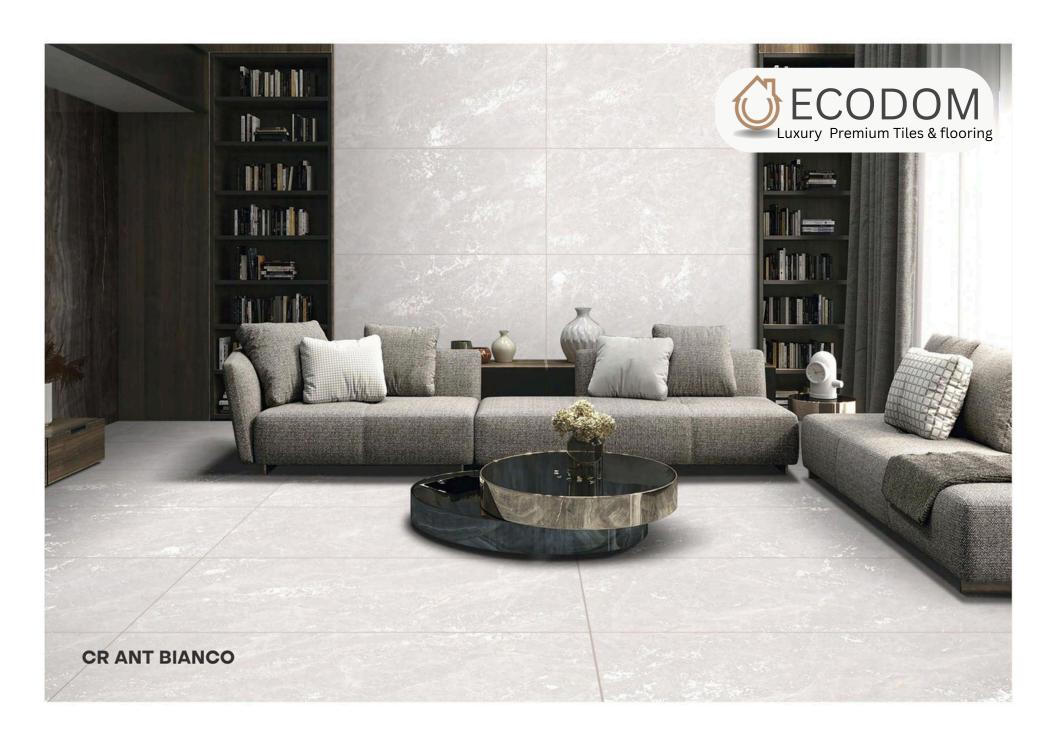

ISH:

THICKNESS:







#### ENDLESS GLAM BIANCO

SIZE:

800X1600MM

FINISH:

THICKNESS:















#### GRAHAM BEIGE

SIZE:

800X1600MM

FINISH:

THICKNESS:







## GRAHAM GREY

SIZE: 800X1600MM

FINISH:

THICKNESS:

RANDOM:







### ENDLESS KING STATUARIO

SIZE:

800X1600MM

FINISH:

THICKNESS:

RANDOM:













## STATUARIO MIRAGE ENDLESS

SIZE:

800X1600MM

FINISH:

THICKNESS:







## **ENDLESS** STATUARIO STREAK

SIZE:

800X1600MM

FINISH: GLOSSY

THICKNESS: 9ММ







## TURKY NATURAL

SIZE:

800X1600MM

FINISH:

THICKNESS:





























## GENESIS WHITE

SIZE: 800X1600MM

FINISH:

THICKNESS:







# GIRAFFE WHITE

SIZE: 800X1600MM

FINISH:

THICKNESS:

























CR - 9001

### CR ANT BIANCO

SIZE:

800X1600MM

FINISH: CARVING

THICKNESS:











CR - 9002



## CR ANT GREY

SIZE: 800X1600MM

FINISH: CARVING

THICKNESS:











CR - 9003



## CR CAMO BEIGE

SIZE: 800X1600MM

FINISH: CARVING

THICKNESS:















### CR CAMO WHITE

SIZE: 800X1600MM

FINISH: CARVING

THICKNESS:







### CR ENDLESS AUTHENTIC BIANCO

SIZE:

800X1600MM

FINISH: CARVING

THICKNESS:







### CR ENDLESS AUTHENTIC BIANCO

SIZE:

800X1600MM

FINISH: CARVING

THICKNESS:







## CR ENDLESS CALCATTA BORGHINI

SIZE:

800X1600MM

FINISH: CARVING

THICKNESS:

9MM

RANDOM:

١







### CR ENDLESS CALACATTA SYMPHONY

SIZE:

800X1600MM

FINISH: CARVING

THICKNESS:













### CR ENDLESS GLAM BEIGE

SIZE:

800X1600MM

FINISH: CARVING

THICKNESS:













### CR ENDLESS KING STATUARIO

SIZE:

800X1600MM

FINISH: CARVING

THICKNESS: