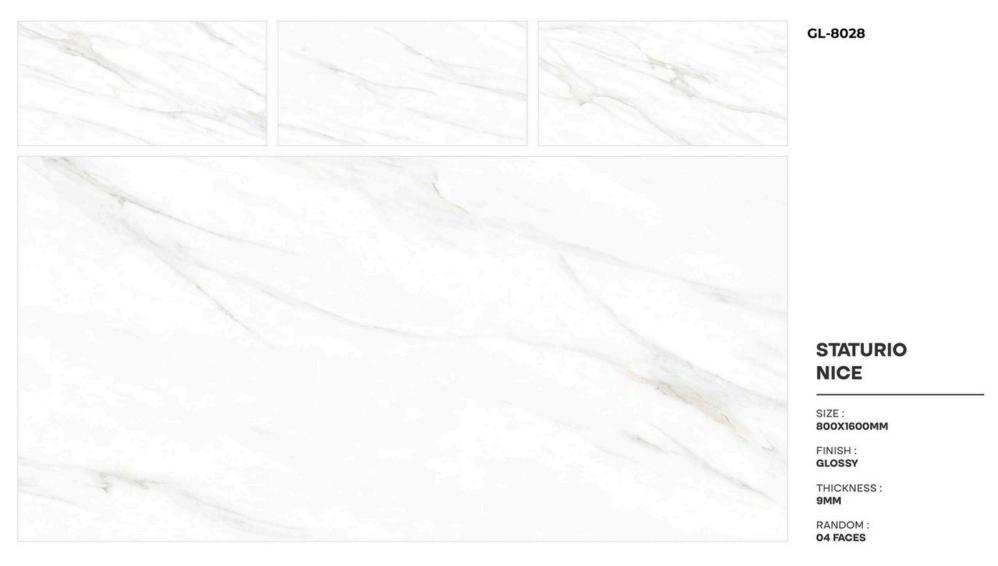

IZE:

800X1600MM

FINISH:

THICKNESS:







#### ENDLESS GLAM BEIGE

SIZE:

800X1600MM

FINISH:

THICKNESS:







#### ENDLESS GLAM BIANCO

SIZE:

800X1600MM

FINISH:

THICKNESS:















#### GRAHAM BEIGE

SIZE:

800X1600MM

FINISH:

THICKNESS:







## GRAHAM GREY

SIZE: 800X1600MM

FINISH:

THICKNESS:

RANDOM:







### ENDLESS KING STATUARIO

SIZE:

800X1600MM

FINISH:

THICKNESS:

RANDOM:













## STATUARIO MIRAGE ENDLESS

SIZE:

800X1600MM

FINISH:

THICKNESS:







## **ENDLESS** STATUARIO STREAK

SIZE:

800X1600MM

FINISH: GLOSSY

THICKNESS: 9ММ







## TURKY NATURAL

SIZE:

800X1600MM

FINISH:

THICKNESS:





























## GENESIS WHITE

SIZE: 800X1600MM

FINISH:

THICKNESS:







# GIRAFFE WHITE

SIZE: 800X1600MM

FINISH:

THICKNESS:

























CR - 9001

### CR ANT BIANCO

SIZE:

800X1600MM

FINISH: CARVING

THICKNESS:











CR - 9002



## CR ANT GREY

SIZE: 800X1600MM

FINISH: CARVING

THICKNESS:











CR - 9003



## CR CAMO BEIGE

SIZE: 800X1600MM

FINISH: CARVING

THICKNESS:















### CR CAMO WHITE

SIZE: 800X1600MM

FINISH: CARVING

THICKNESS:







### CR ENDLESS AUTHENTIC BIANCO

SIZE:

800X1600MM

FINISH: CARVING

THICKNESS:







### CR ENDLESS AUTHENTIC BIANCO

SIZE:

800X1600MM

FINISH: CARVING

THICKNESS:







## CR ENDLESS CALCATTA BORGHINI

SIZE:

800X1600MM

FINISH: CARVING

THICKNESS:

9MM

RANDOM:

١







### CR ENDLESS CALACATTA SYMPHONY

SIZE:

800X1600MM

FINISH: CARVING

THICKNESS:













### CR ENDLESS GLAM BEIGE

SIZE:

800X1600MM

FINISH: CARVING

THICKNESS: