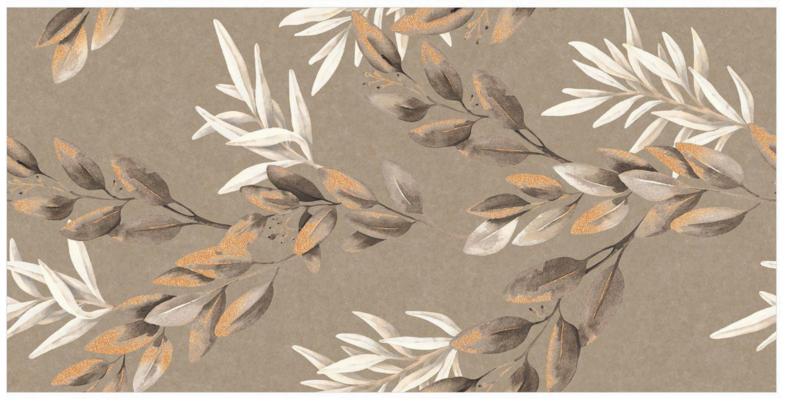

## COTTO SEALINE MOCHA

SIZE:

800X1600MM

FINISH:

THICKNESS:

9MM

RANDOM: 01 FACES