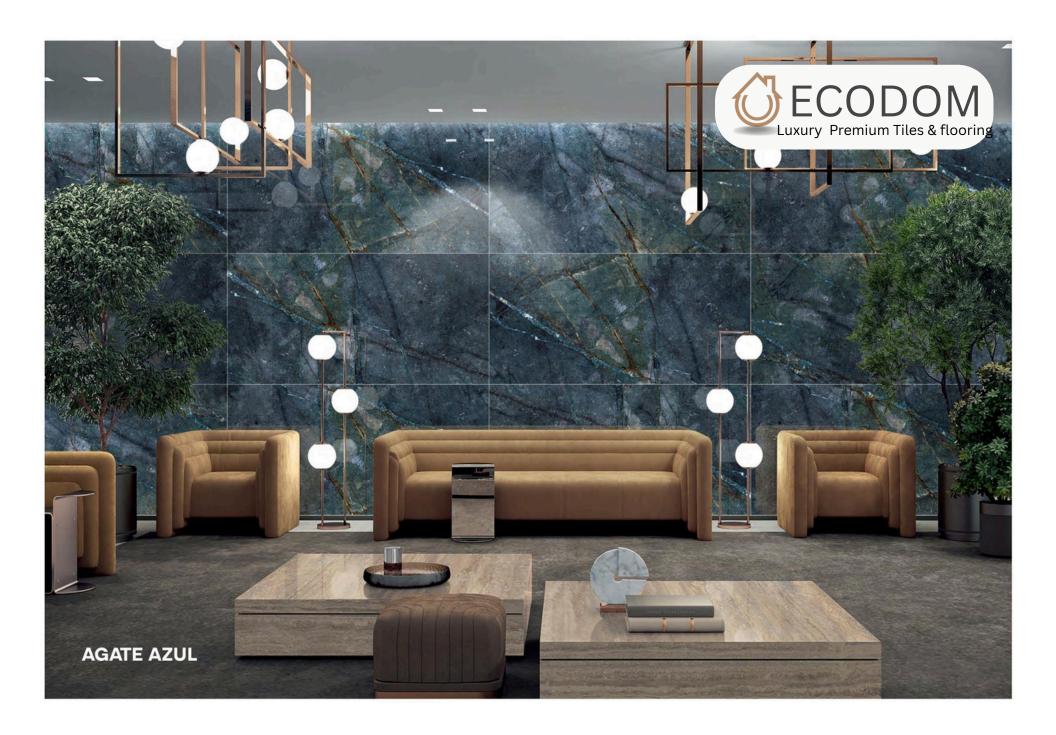

### AGATE AZUL

SIZE: 800X1600MM

OUUX IOUUI I

FINISH: HIGH GLOSSY

THICKNESS: 9MM

HG - 10002