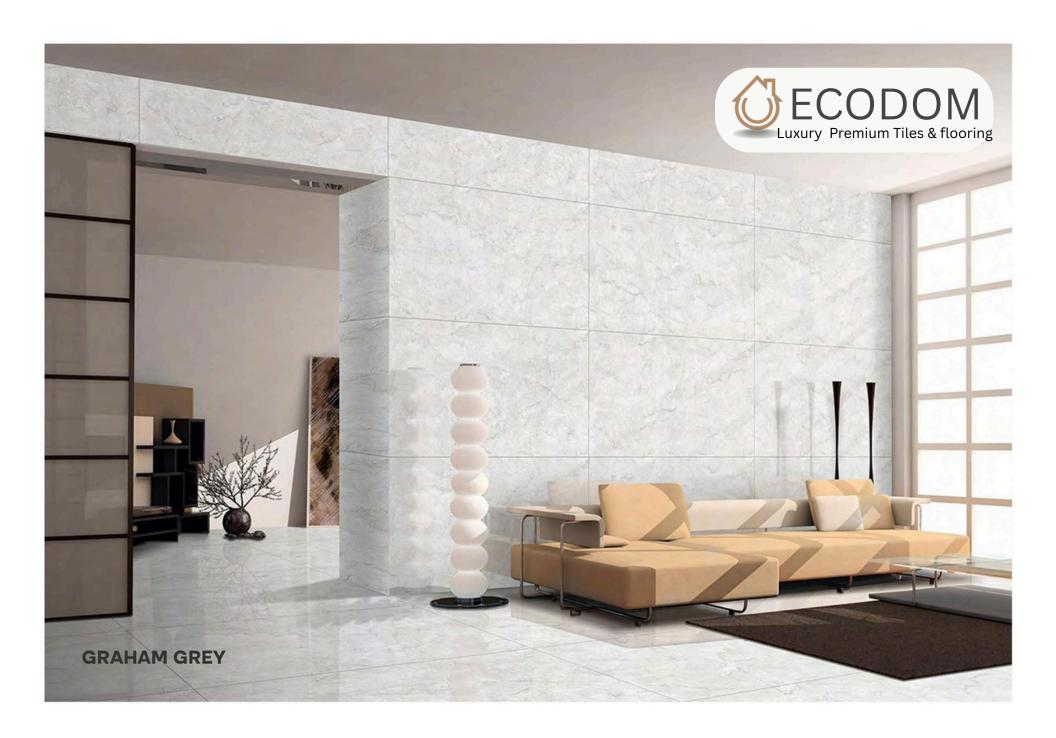

I WHITE

SIZE: 800X1600MM

FINISH:

THICKNESS:













#### CAMO BEIGE

SIZE: 800X1600MM

FINISH:

THICKNESS:













### CAMO WHITE

SIZE: 800X1600MM

FINISH:

THICKNESS:







#### ENDLESS AUTHENTIC BIANCO

SIZE:

800X1600MM

FINISH:

THICKNESS:













#### **ENDLESS BRECCIA SAFFARI**

SIZE:

800X1600MM

FINISH: GLOSSY

THICKNESS:

9ММ







# ENDLESS CALACATTA SYMPHONY

SIZE:

800X1600MM

FINISH:

THICKNESS:













#### ENDLESS ETERNITY RUST

SIZE:

800X1600MM

FINISH:

THICKNESS:







#### ENDLESS GLAM BEIGE

SIZE:

800X1600MM

FINISH:

THICKNESS:







#### ENDLESS GLAM BIANCO

SIZE:

800X1600MM

FINISH:

THICKNESS:















#### GRAHAM BEIGE

SIZE:

800X1600MM

FINISH:

THICKNESS:







## GRAHAM GREY

SIZE: 800X1600MM

FINISH:

THICKNESS:

RANDOM:







### ENDLESS KING STATUARIO

SIZE:

800X1600MM

FINISH:

THICKNESS:

RANDOM:













## STATUARIO MIRAGE ENDLESS

SIZE:

800X1600MM

FINISH:

THICKNESS:







## **ENDLESS** STATUARIO STREAK

SIZE:

800X1600MM

FINISH: GLOSSY

THICKNESS: 9ММ







## TURKY NATURAL

SIZE:

800X1600MM

FINISH:

THICKNESS:





























## GENESIS WHITE

SIZE: 800X1600MM

FINISH:

THICKNESS:







# GIRAFFE WHITE

SIZE: 800X1600MM

FINISH:

THICKNESS:

























CR - 9001

### CR ANT BIANCO

SIZE:

800X1600MM

FINISH: CARVING

THICKNESS:











CR - 9002



## CR ANT GREY

SIZE: 800X1600MM

FINISH: CARVING

THICKNESS:











CR - 9003



## CR CAMO BEIGE

SIZE: 800X1600MM

FINISH: CARVING

THICKNESS:















### CR CAMO WHITE

SIZE: 800X1600MM

FINISH: