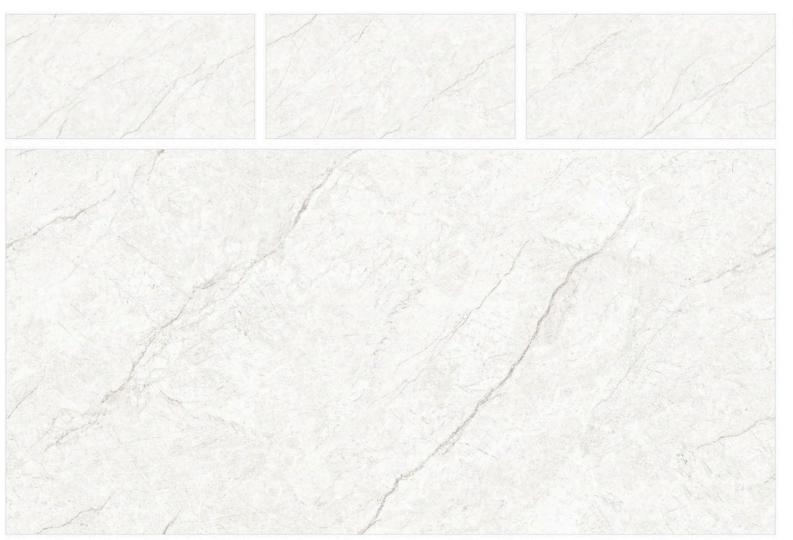

GE ENDLESS

SIZE:

800X1600MM

FINISH:

THICKNESS:







## **ENDLESS** STATUARIO STREAK

SIZE:

800X1600MM

FINISH: GLOSSY

THICKNESS: 9ММ







## TURKY NATURAL

SIZE:

800X1600MM

FINISH:

THICKNESS:





























## GENESIS WHITE

SIZE: 800X1600MM

FINISH:

THICKNESS:







# GIRAFFE WHITE

SIZE: 800X1600MM

FINISH:

THICKNESS:

























CR - 9001

### CR ANT BIANCO

SIZE:

800X1600MM

FINISH: CARVING

THICKNESS:











CR - 9002



## CR ANT GREY

SIZE: 800X1600MM

FINISH: CARVING

THICKNESS:











CR - 9003



## CR CAMO BEIGE

SIZE: 800X1600MM

FINISH: CARVING

THICKNESS:















### CR CAMO WHITE

SIZE: 800X1600MM

FINISH: CARVING

THICKNESS:







### CR ENDLESS AUTHENTIC BIANCO

SIZE:

800X1600MM

FINISH: CARVING

THICKNESS:







### CR ENDLESS AUTHENTIC BIANCO

SIZE:

800X1600MM

FINISH: CARVING

THICKNESS:







## CR ENDLESS CALCATTA BORGHINI

SIZE:

800X1600MM

FINISH: CARVING

THICKNESS:

9MM

RANDOM:

١







### CR ENDLESS CALACATTA SYMPHONY

SIZE:

800X1600MM

FINISH: CARVING

THICKNESS:













### CR ENDLESS GLAM BEIGE

SIZE:

800X1600MM

FINISH: CARVING

THICKNESS:













### CR ENDLESS KING STATUARIO

SIZE:

800X1600MM

FINISH: CARVING

THICKNESS:













### CR ENDLESS STATUARIO MIRAGE

SIZE:

800X1600MM

FINISH: CARVING

THICKNESS:







### CR ENDLESS TURKY NATURAL

SIZE:

800X1600MM

FINISH: CARVING

THICKNESS:















## CR GIRAFFE WHITE

SIZE: **800X1600MM** 

FINISH: CARVING

THICKNESS:







## **CR SUPRA**











**HG - 10001** 



### AGATE AZUL

SIZE: 800X1600