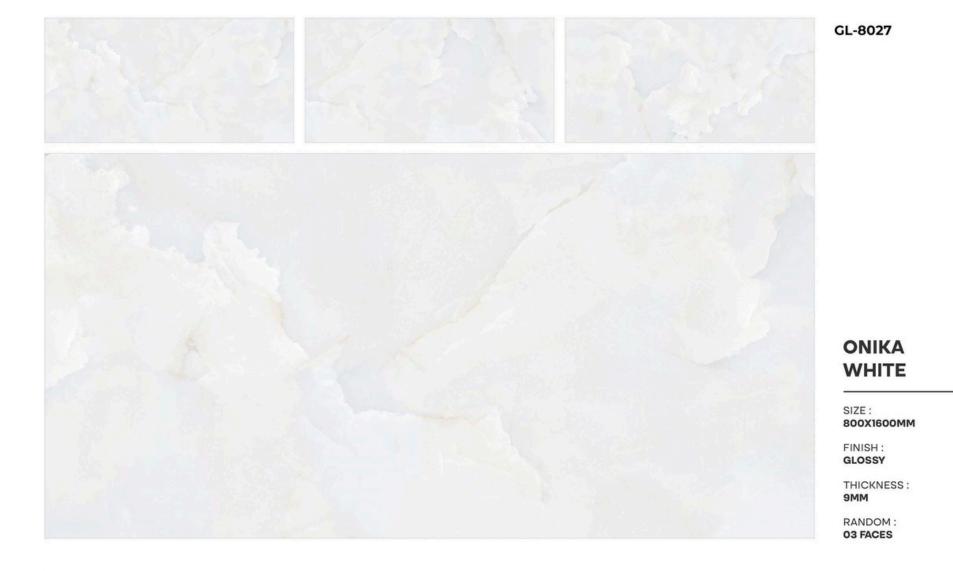

UST

SIZE:

800X1600MM

FINISH:

THICKNESS:







#### ENDLESS GLAM BEIGE

SIZE:

800X1600MM

FINISH:

THICKNESS:







#### ENDLESS GLAM BIANCO

SIZE:

800X1600MM

FINISH:

THICKNESS:















#### GRAHAM BEIGE

SIZE:

800X1600MM

FINISH:

THICKNESS:







## GRAHAM GREY

SIZE: 800X1600MM

FINISH:

THICKNESS:

RANDOM:







### ENDLESS KING STATUARIO

SIZE:

800X1600MM

FINISH:

THICKNESS:

RANDOM:













## STATUARIO MIRAGE ENDLESS

SIZE:

800X1600MM

FINISH:

THICKNESS:







## **ENDLESS** STATUARIO STREAK

SIZE:

800X1600MM

FINISH: GLOSSY

THICKNESS: 9ММ







## TURKY NATURAL

SIZE:

800X1600MM

FINISH:

THICKNESS:





























## GENESIS WHITE

SIZE: 800X1600MM

FINISH:

THICKNESS:







# GIRAFFE WHITE

SIZE: 800X1600MM

FINISH:

THICKNESS:

























CR - 9001

### CR ANT BIANCO

SIZE:

800X1600MM

FINISH: CARVING

THICKNESS:











CR - 9002



## CR ANT GREY

SIZE: 800X1600MM

FINISH: CARVING

THICKNESS:











CR - 9003



## CR CAMO BEIGE

SIZE: 800X1600MM

FINISH: CARVING

THICKNESS:















### CR CAMO WHITE

SIZE: 800X1600MM

FINISH: CARVING

THICKNESS:







### CR ENDLESS AUTHENTIC BIANCO

SIZE:

800X1600MM

FINISH: CARVING

THICKNESS:







### CR ENDLESS AUTHENTIC BIANCO

SIZE:

800X1600MM

FINISH: CARVING

THICKNESS:







## CR ENDLESS CALCATTA BORGHINI

SIZE:

800X1600MM

FINISH: CARVING

THICKNESS:

9MM

RANDOM:

١







### CR ENDLESS CALACATTA SYMPHONY

SIZE:

800X1600MM

FINISH: CARVING

THICKNESS:













### CR ENDLESS GLAM BEIGE

SIZE:

800X1600MM

FINISH: CARVING

THICKN