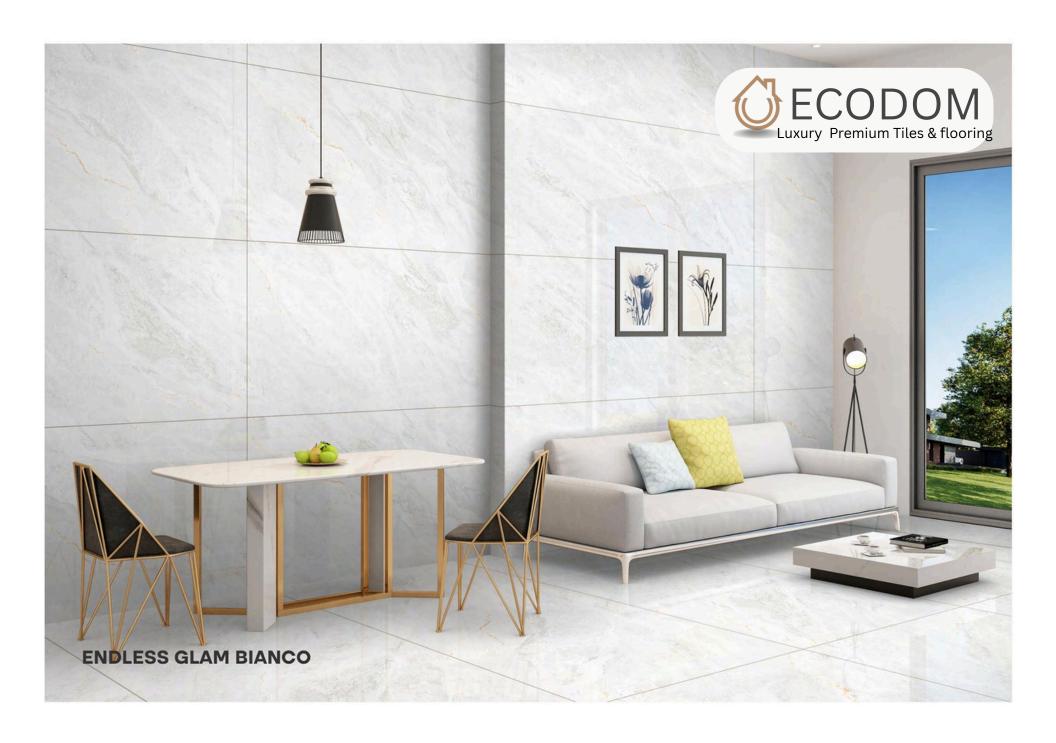

### ANT GREY

SIZE:

800X1600MM

FINISH:

THICKNESS:







#### ARAVALI GREEN

SIZE: 800X1600MM

FINISH: GLOSSY

THICKNESS:







#### ARAVALI WHITE

SIZE: 800X1600MM

FINISH:

THICKNESS:













#### CAMO BEIGE

SIZE: 800X1600MM

FINISH:

THICKNESS:













### CAMO WHITE

SIZE: 800X1600MM

FINISH:

THICKNESS:







#### ENDLESS AUTHENTIC BIANCO

SIZE:

800X1600MM

FINISH:

THICKNESS:













#### **ENDLESS BRECCIA SAFFARI**

SIZE:

800X1600MM

FINISH: GLOSSY

THICKNESS:

9ММ







# ENDLESS CALACATTA SYMPHONY

SIZE:

800X1600MM

FINISH:

THICKNESS:













#### ENDLESS ETERNITY RUST

SIZE:

800X1600MM

FINISH:

THICKNESS:







#### ENDLESS GLAM BEIGE

SIZE:

800X1600MM

FINISH:

THICKNESS:







#### ENDLESS GLAM BIANCO

SIZE:

800X1600MM

FINISH:

THICKNESS:















#### GRAHAM BEIGE

SIZE:

800X1600MM

FINISH:

THICKNESS:







## GRAHAM GREY

SIZE: 800X1600MM

FINISH:

THICKNESS:

RANDOM:







### ENDLESS KING STATUARIO

SIZE:

800X1600MM

FINISH:

THICKNESS:

RANDOM:













## STATUARIO MIRAGE ENDLESS

SIZE:

800X1600MM

FINISH:

THICKNESS:







## **ENDLESS** STATUARIO STREAK

SIZE:

800X1600MM

FINISH: GLOSSY

THICKNESS: 9ММ







## TURKY NATURAL

SIZE:

800X1600MM

FINISH:

THICKNESS:





























## GENESIS WHITE

SIZE: 800X1600MM

FINISH:

THICKNESS:







# GIRAFFE WHITE

SIZE: 800X1600MM

FINISH:

THICKNESS:

























CR - 9001

### CR ANT BIANCO

SIZE:

800X1600MM

FINISH: CARVING

THICKNESS:











CR - 9002



## CR ANT GREY

SIZE: 800X1600MM

FINISH: CARVING

THICKNESS: