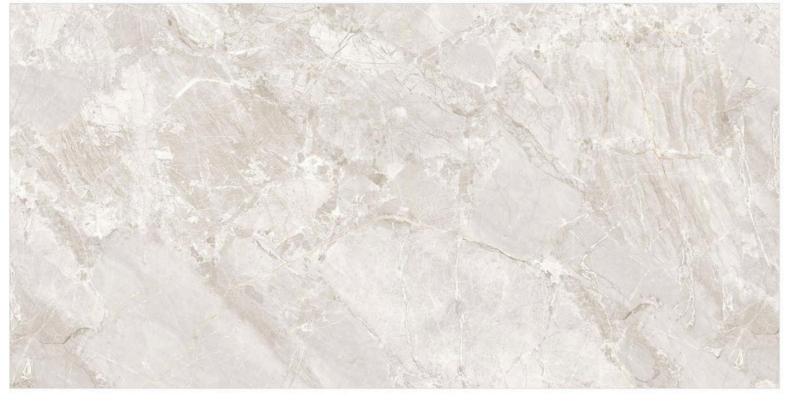

### CAMO WHITE

SIZE: 800X1600MM

FINISH:

THICKNESS:

### CR CAMO WHITE

SIZE: 800X1600MM

FINISH: CARVING

THICKNESS: