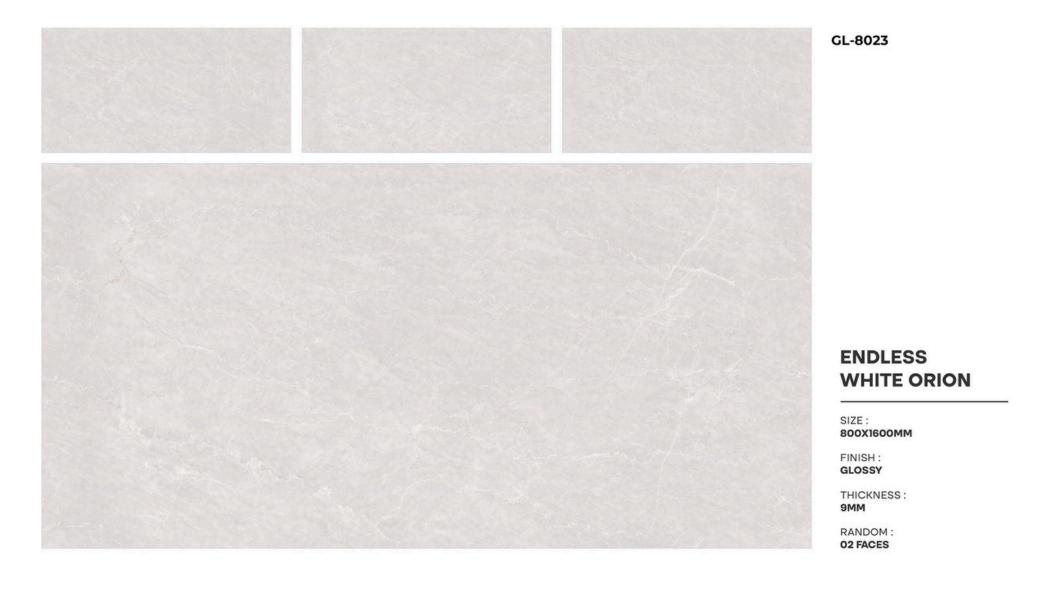

INISH: GLOSSY

THICKNESS:

9ММ







# ENDLESS CALACATTA SYMPHONY

SIZE:

800X1600MM

FINISH:

THICKNESS:













#### ENDLESS ETERNITY RUST

SIZE:

800X1600MM

FINISH:

THICKNESS:







#### ENDLESS GLAM BEIGE

SIZE:

800X1600MM

FINISH:

THICKNESS:







#### ENDLESS GLAM BIANCO

SIZE:

800X1600MM

FINISH:

THICKNESS:















#### GRAHAM BEIGE

SIZE:

800X1600MM

FINISH:

THICKNESS:







## GRAHAM GREY

SIZE: 800X1600MM

FINISH:

THICKNESS:

RANDOM:







### ENDLESS KING STATUARIO

SIZE:

800X1600MM

FINISH:

THICKNESS:

RANDOM:













## STATUARIO MIRAGE ENDLESS

SIZE:

800X1600MM

FINISH:

THICKNESS:







## **ENDLESS** STATUARIO STREAK

SIZE:

800X1600MM

FINISH: GLOSSY

THICKNESS: 9ММ







## TURKY NATURAL

SIZE:

800X1600MM

FINISH:

THICKNESS:





























## GENESIS WHITE

SIZE: 800X1600MM

FINISH:

THICKNESS:







# GIRAFFE WHITE

SIZE: 800X1600MM

FINISH:

THICKNESS:

























CR - 9001

### CR ANT BIANCO

SIZE:

800X1600MM

FINISH: CARVING

THICKNESS:











CR - 9002



## CR ANT GREY

SIZE: 800X1600MM

FINISH: CARVING

THICKNESS:











CR - 9003



## CR CAMO BEIGE

SIZE: 800X1600MM

FINISH: CARVING

THICKNESS:















### CR CAMO WHITE

SIZE: 800X1600MM

FINISH: CARVING

THICKNESS:







### CR ENDLESS AUTHENTIC BIANCO

SIZE:

800X1600MM

FINISH: CARVING

THICKNESS:







### CR ENDLESS AUTHENTIC BIANCO

SIZE:

800X1600MM

FINISH: CARVING

THICKNESS:







## CR ENDLESS CALCATTA BORGHINI

SIZE:

800X1600MM

FINISH: CARVING

THICKNESS:

9MM

RANDOM:

١







### CR ENDLESS CALACA