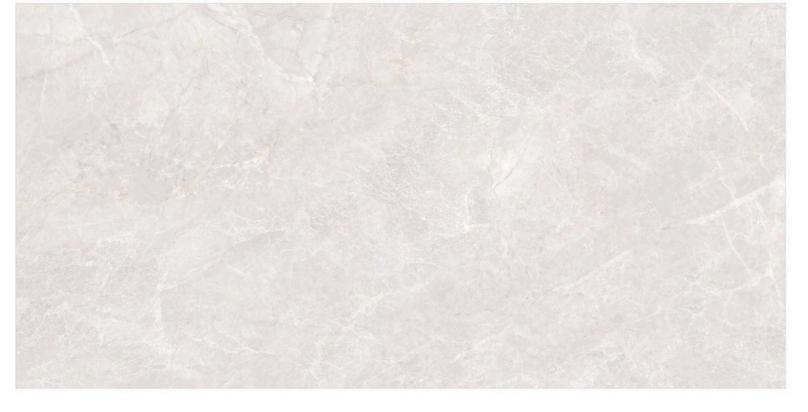

Carving Collection is beautiful and practical, as the tiles are easy to clean and maintain. With Lonix's attention to quality, you can be sure these tiles will last for years. If you want to upgrade your home with a contemporary feel, the Carving Collection tiles by Lonix might be just what you need.

#### **Features**

















The matt collection is versatile and can be used in many places. In residential homes, you can use these tiles in kitchens, bathrooms, and living rooms to create a stylish and comfortable atmosphere. You can even use these tiles in commercial spaces, where a sleek, elegant look is important. Overall, the matt collection fits beautifully in both homes and businesses, making any space look chic and inviting.



















www.lonixceramica.in













#### ANT BIANCO

SIZE: 800X1600MM

FINISH:

THICKNESS:













#### ANT GREY

SIZE:

800X1600MM

FINISH:

THICKNESS:







#### ARAVALI GREEN

SIZE: 800X1600MM

FINISH: GLOSSY

THICKNESS:







#### ARAVALI WHITE

SIZE: 800X1600MM

FINISH:

THICKNESS:













#### CAMO BEIGE

SIZE: 800X1600MM

FINISH:

THICKNESS:













### CAMO WHITE

SIZE: 800X1600MM

FINISH:

THICKNESS:







#### ENDLESS AUTHENTIC BIANCO

SIZE:

800X1600MM

FINISH:

THICKNESS:













#### **ENDLESS BRECCIA SAFFARI**

SIZE:

800X1600MM

FINISH: GLOSSY

THICKNESS:

9ММ







# ENDLESS CALACATTA SYMPHONY

SIZE:

800X1600MM

FINISH:

THICKNESS:













#### ENDLESS ETERNITY RUST

SIZE:

800X1600MM

FINISH:

THICKNESS:







#### ENDLESS GLAM BEIGE

SIZE:

800X1600MM

FINISH:

THICKNESS: