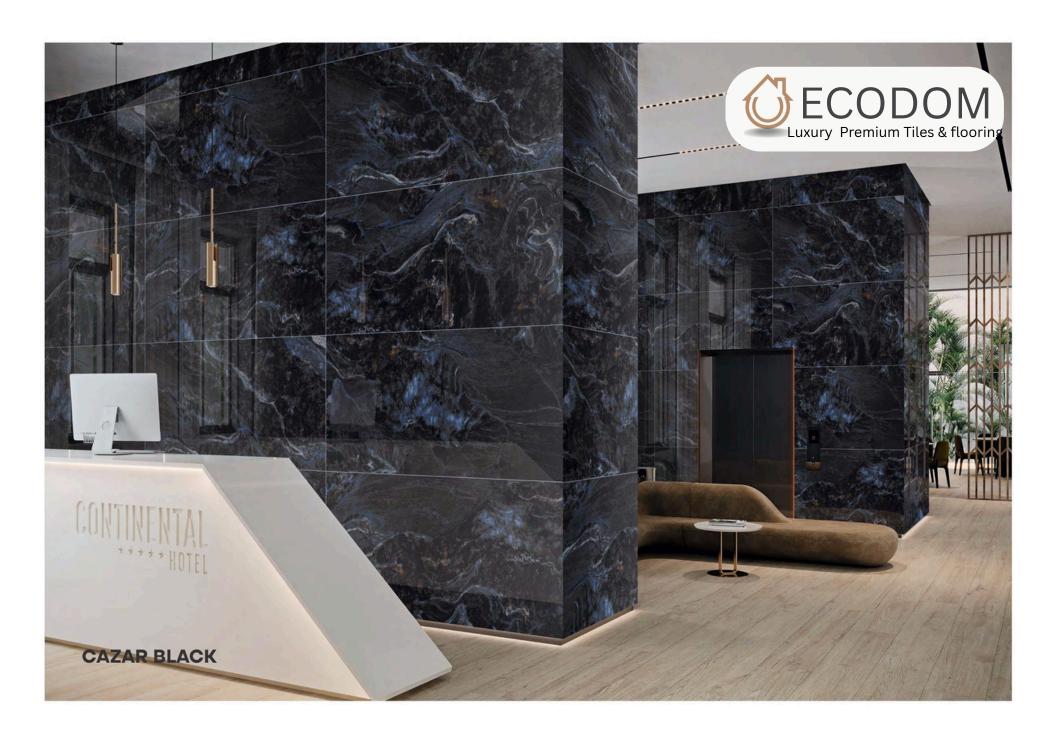

: CARVING

THICKNESS:

9MM

RANDOM:

١







### CR ENDLESS CALACATTA SYMPHONY

SIZE:

800X1600MM

FINISH: CARVING

THICKNESS:













### CR ENDLESS GLAM BEIGE

SIZE:

800X1600MM

FINISH: CARVING

THICKNESS:













### CR ENDLESS KING STATUARIO

SIZE:

800X1600MM

FINISH: CARVING

THICKNESS:













### CR ENDLESS STATUARIO MIRAGE

SIZE:

800X1600MM

FINISH: CARVING

THICKNESS:







### CR ENDLESS TURKY NATURAL

SIZE:

800X1600MM

FINISH: CARVING

THICKNESS:















## CR GIRAFFE WHITE

SIZE: **800X1600MM** 

FINISH: CARVING

THICKNESS:







## **CR SUPRA**











**HG - 10001** 



### AGATE AZUL

SIZE: 800X1600MM

OUUX IOUUI I

FINISH: HIGH GLOSSY

THICKNESS: 9MM











HG - 10002



### CAZAR BLACK

SIZE: 800X1600MM

FINISH: HIGH GLOSSY

THICKNESS:











GHR - 11001



### COTTO **DAMASCUS**

SIZE:

800X1600MM

FINISH: PUNCH

THICKNESS: 9ММ







GHR - 11002

# COTTO EPSILON WHITE

SIZE:

800X1600MM

FINISH:

THICKNESS:







GHR - 11003

# COTTO

SIZE:

800X1600MM

FINISH:

THICKNESS:













## COTTO SEALINE BLACK

SIZE:

800X1600MM

FINISH:

THICKNESS:

9ММ













#### COTTO **SEALINE CEMENT**

SIZE: 800X1600MM

FINISH: PUNCH

THICKNESS: 9ММ

RANDOM:

01 FACES







#### COTTO SEALINE CREMA

SIZE:

800X1600MM

FINISH:

THICKNESS:

9ММ









#### COTTO SEALINE KOTA

SIZE:

800X1600MM

FINISH:

THICKNESS:

9MM













## COTTO SEALINE MOCHA

SIZE:

800X1600MM

FINISH:

THICKNESS:

9MM

RANDOM: 01 FACES













# COTTO SEALINE MUSTERD

SIZE:

800X1600MM

FINISH:

THICKNESS:

RANDOM: 01 FACES