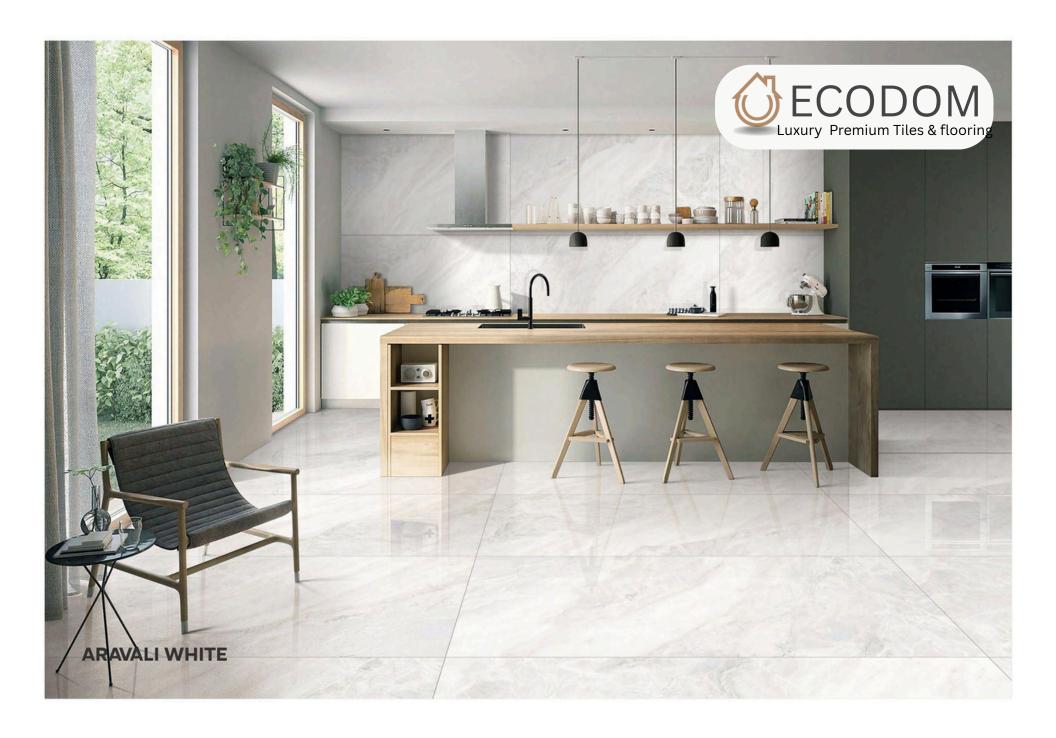

es by Lonix might be just what you need.

#### **Features**

















The matt collection is versatile and can be used in many places. In residential homes, you can use these tiles in kitchens, bathrooms, and living rooms to create a stylish and comfortable atmosphere. You can even use these tiles in commercial spaces, where a sleek, elegant look is important. Overall, the matt collection fits beautifully in both homes and businesses, making any space look chic and inviting.



















www.lonixceramica.in













#### ANT BIANCO

SIZE: 800X1600MM

FINISH:

THICKNESS:













#### ANT GREY

SIZE:

800X1600MM

FINISH:

THICKNESS:







#### ARAVALI GREEN

SIZE: 800X1600MM

FINISH: GLOSSY

THICKNESS:







#### ARAVALI WHITE

SIZE: 800X1600MM

FINISH:

THICKNESS:













#### CAMO BEIGE

SIZE: 800X1600MM

FINISH:

THICKNESS:













### CAMO WHITE

SIZE: 800X1600MM

FINISH:

THICKNESS:







#### ENDLESS AUTHENTIC BIANCO

SIZE:

800X1600MM

FINISH:

THICKNESS:













#### **ENDLESS BRECCIA SAFFARI**

SIZE:

800X1600MM

FINISH: GLOSSY

THICKNESS:

9ММ







# ENDLESS CALACATTA SYMPHONY

SIZE:

800X1600MM

FINISH:

THICKNESS:













#### ENDLESS ETERNITY RUST

SIZE:

800X1600MM

FINISH:

THICKNESS:







#### ENDLESS GLAM BEIGE

SIZE:

800X1600MM

FINISH:

THICKNESS:







#### ENDLESS GLAM BIANCO

SIZE:

800X1600MM

FINISH:

THICKNESS:















#### GRAHAM BEIGE

SIZE:

800X1600MM

FINISH:

THICKNESS:







## GRAHAM GREY

SIZE: 800X1600MM

FINISH:

THICKNESS:

RANDOM:







### ENDLESS KING STATUARIO

SIZE:

800X160