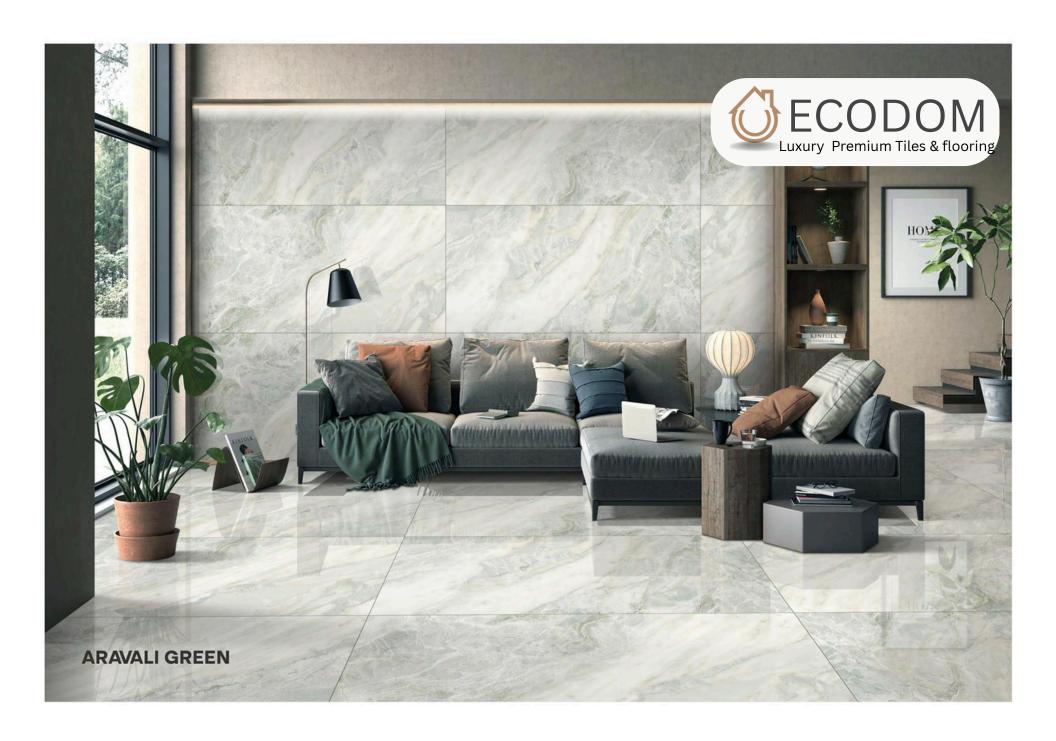

de your home with a contemporary feel, the Carving Collection tiles by Lonix might be just what you need.

#### **Features**

















The matt collection is versatile and can be used in many places. In residential homes, you can use these tiles in kitchens, bathrooms, and living rooms to create a stylish and comfortable atmosphere. You can even use these tiles in commercial spaces, where a sleek, elegant look is important. Overall, the matt collection fits beautifully in both homes and businesses, making any space look chic and inviting.



















www.lonixceramica.in













#### ANT BIANCO

SIZE: 800X1600MM

FINISH:

THICKNESS:













#### ANT GREY

SIZE:

800X1600MM

FINISH:

THICKNESS:







#### ARAVALI GREEN

SIZE: 800X1600MM

FINISH: GLOSSY

THICKNESS:







#### ARAVALI WHITE

SIZE: 800X1600MM

FINISH:

THICKNESS:













#### CAMO BEIGE

SIZE: 800X1600MM

FINISH:

THICKNESS:













### CAMO WHITE

SIZE: 800X1600MM

FINISH:

THICKNESS:







#### ENDLESS AUTHENTIC BIANCO

SIZE:

800X1600MM

FINISH:

THICKNESS:













#### **ENDLESS BRECCIA SAFFARI**

SIZE:

800X1600MM

FINISH: GLOSSY

THICKNESS:

9ММ







# ENDLESS CALACATTA SYMPHONY

SIZE:

800X1600MM

FINISH:

THICKNESS:













#### ENDLESS ETERNITY RUST

SIZE:

800X1600MM

FINISH:

THICKNESS:







#### ENDLESS GLAM BEIGE

SIZE:

800X1600MM

FINISH:

THICKNESS:







#### ENDLESS GLAM BIANCO

SIZE:

800X1600MM

FINISH:

THICKNESS:















#### GRAHAM BEIGE

SIZE:

800X1600MM

FINISH:

THICKNESS:







## GRAHAM GREY

SIZE: 800X1600MM

FINISH:

THIC