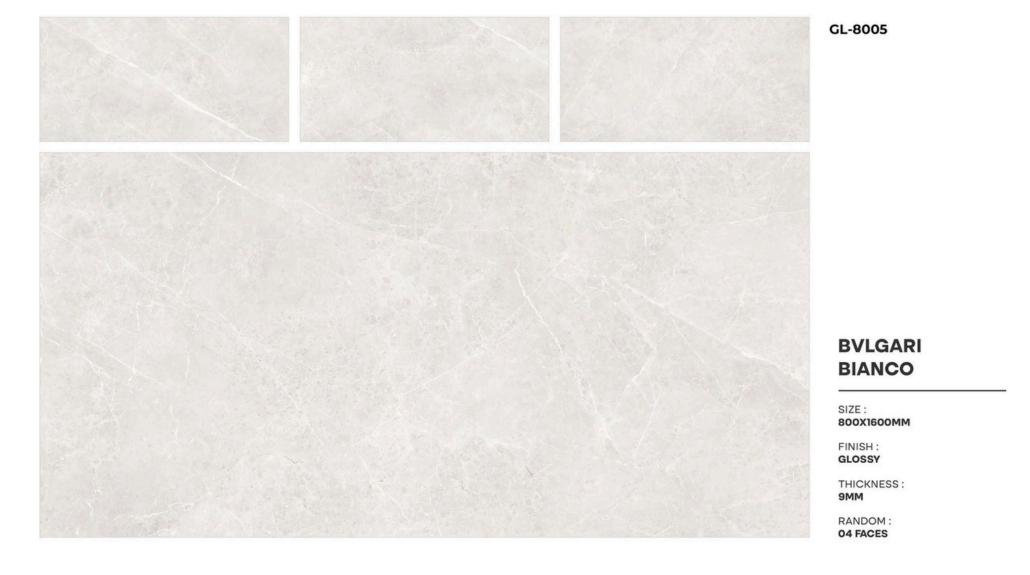

y Lonix might be just what you need.

#### **Features**

















The matt collection is versatile and can be used in many places. In residential homes, you can use these tiles in kitchens, bathrooms, and living rooms to create a stylish and comfortable atmosphere. You can even use these tiles in commercial spaces, where a sleek, elegant look is important. Overall, the matt collection fits beautifully in both homes and businesses, making any space look chic and inviting.



















www.lonixceramica.in













#### ANT BIANCO

SIZE: 800X1600MM

FINISH:

THICKNESS:













#### ANT GREY

SIZE:

800X1600MM

FINISH:

THICKNESS:







#### ARAVALI GREEN

SIZE: 800X1600MM

FINISH: GLOSSY

THICKNESS:







#### ARAVALI WHITE

SIZE: 800X1600MM

FINISH:

THICKNESS:













#### CAMO BEIGE

SIZE: 800X1600MM

FINISH:

THICKNESS:













### CAMO WHITE

SIZE: 800X1600MM

FINISH:

THICKNESS:







#### ENDLESS AUTHENTIC BIANCO

SIZE:

800X1600MM

FINISH:

THICKNESS:













#### **ENDLESS BRECCIA SAFFARI**

SIZE:

800X1600MM

FINISH: GLOSSY

THICKNESS:

9ММ







# ENDLESS CALACATTA SYMPHONY

SIZE:

800X1600MM

FINISH:

THICKNESS:













#### ENDLESS ETERNITY RUST

SIZE:

800X1600MM

FINISH:

THICKNESS:







#### ENDLESS GLAM BEIGE

SIZE:

800X1600MM

FINISH:

THICKNESS:







#### ENDLESS GLAM BIANCO

SIZE:

800X1600MM

FINISH:

THICKNESS:















#### GRAHAM BEIGE

SIZE:

800X1600MM

FINISH:

THICKNESS:







## GRAHAM GREY

SIZE: 800X1600MM

FINISH:

THICKNESS:

RANDOM:







### ENDLESS KING STATUARIO

SIZE:

800X1600MM