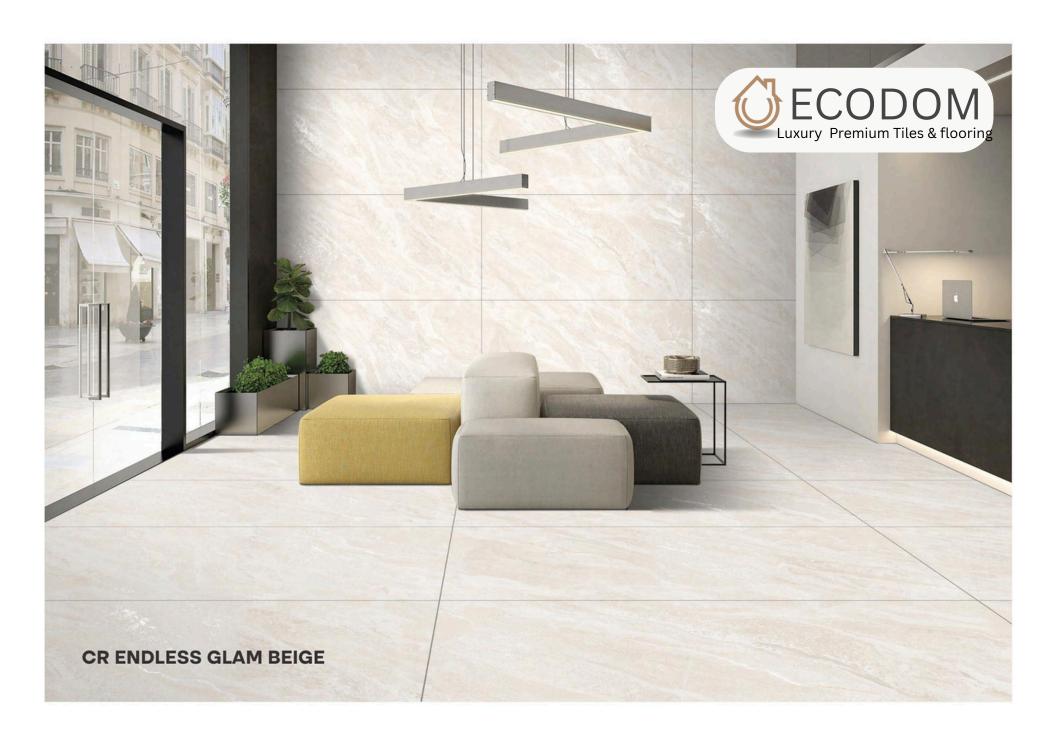

CR - 9001

### CR ANT BIANCO

SIZE:

800X1600MM

FINISH: CARVING

THICKNESS:











CR - 9002



## CR ANT GREY

SIZE: 800X1600MM

FINISH: CARVING

THICKNESS:











CR - 9003



## CR CAMO BEIGE

SIZE: 800X1600MM

FINISH: CARVING

THICKNESS:















### CR CAMO WHITE

SIZE: 800X1600MM

FINISH: CARVING

THICKNESS:







### CR ENDLESS AUTHENTIC BIANCO

SIZE:

800X1600MM

FINISH: CARVING

THICKNESS:







### CR ENDLESS AUTHENTIC BIANCO

SIZE:

800X1600MM

FINISH: CARVING

THICKNESS:







## CR ENDLESS CALCATTA BORGHINI

SIZE:

800X1600MM

FINISH: CARVING

THICKNESS:

9MM

RANDOM:

١







### CR ENDLESS CALACATTA SYMPHONY

SIZE:

800X1600MM

FINISH: CARVING

THICKNESS:













### CR ENDLESS GLAM BEIGE

SIZE:

800X1600MM

FINISH: CARVING

THICKNESS:













### CR ENDLESS KING STATUARIO

SIZE:

800X1600MM

FINISH: CARVING

THICKNESS:













### CR ENDLESS STATUARIO MIRAGE

SIZE:

800X1600MM

FINISH: CARVING

THICKNESS:







### CR ENDLESS TURKY NATURAL

SIZE:

800X1600MM

FINISH: CARVING

THICKNESS:















## CR GIRAFFE WHITE

SIZE: **800X1600MM** 

FINISH: CARVING

THICKNESS:







## **CR SUPRA**











**HG - 10001** 



### AGATE AZUL

SIZE: 800X1600MM

OUUX IOUUI I

FINISH: HIGH GLOSSY

THICKNESS: 9MM











HG - 10002



### CAZAR BLACK

SIZE: 800X1600MM

FINISH: HIGH GLOSSY

THICKNESS:











GHR - 11001



### COTTO **DAMASCUS**

SIZE:

800X1600MM

FINISH: PUNCH

THICKNESS: 9ММ







GHR - 11002

# COTTO EPSILON WHITE

SIZE:

800X1600MM

FINISH:

THICKNESS:







GHR - 11003

# COTTO

SIZE: