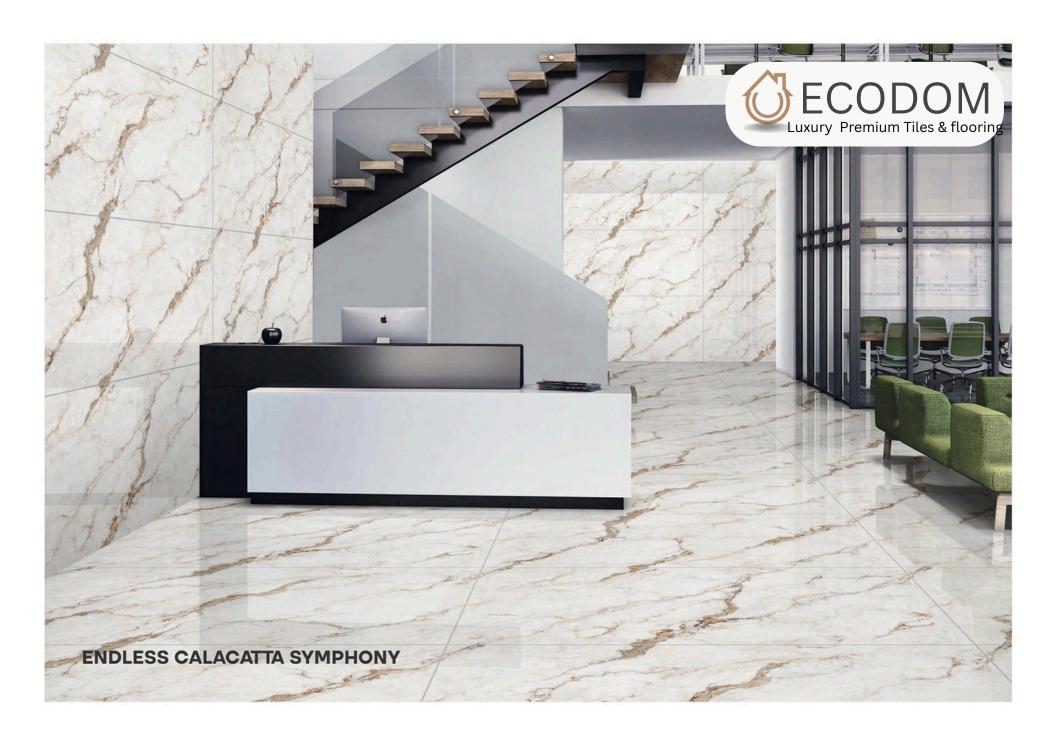

t collection fits beautifully in both homes and businesses, making any space look chic and inviting.



















www.lonixceramica.in













#### ANT BIANCO

SIZE: 800X1600MM

FINISH:

THICKNESS:













#### ANT GREY

SIZE:

800X1600MM

FINISH:

THICKNESS:







#### ARAVALI GREEN

SIZE: 800X1600MM

FINISH: GLOSSY

THICKNESS:







#### ARAVALI WHITE

SIZE: 800X1600MM

FINISH:

THICKNESS:













#### CAMO BEIGE

SIZE: 800X1600MM

FINISH:

THICKNESS:













### CAMO WHITE

SIZE: 800X1600MM

FINISH:

THICKNESS:







#### ENDLESS AUTHENTIC BIANCO

SIZE:

800X1600MM

FINISH:

THICKNESS:













#### **ENDLESS BRECCIA SAFFARI**

SIZE:

800X1600MM

FINISH: GLOSSY

THICKNESS:

9ММ







# ENDLESS CALACATTA SYMPHONY

SIZE:

800X1600MM

FINISH:

THICKNESS:













#### ENDLESS ETERNITY RUST

SIZE:

800X1600MM

FINISH:

THICKNESS:







#### ENDLESS GLAM BEIGE

SIZE:

800X1600MM

FINISH:

THICKNESS:







#### ENDLESS GLAM BIANCO

SIZE:

800X1600MM

FINISH:

THICKNESS:















#### GRAHAM BEIGE

SIZE:

800X1600MM

FINISH:

THICKNESS:







## GRAHAM GREY

SIZE: 800X1600MM

FINISH:

THICKNESS:

RANDOM:







### ENDLESS KING STATUARIO

SIZE:

800X1600MM

FINISH:

THICKNESS:

RANDOM:













## STATUARIO MIRAGE ENDLESS

SIZE:

800X1600MM

FINISH:

THICKNESS:







## **ENDLESS** STATUARIO STREAK

SIZE:

800X1600MM

FINISH: GLOSSY

THICKNESS: 9ММ







## TURKY NATURAL

SIZE:

800X1600MM

FINISH:

THICKNESS:





























## GENESIS WHITE

SIZE: 800X1600MM

FINISH:

THICKNESS:







# GIRAFFE WHITE

SIZE: 80