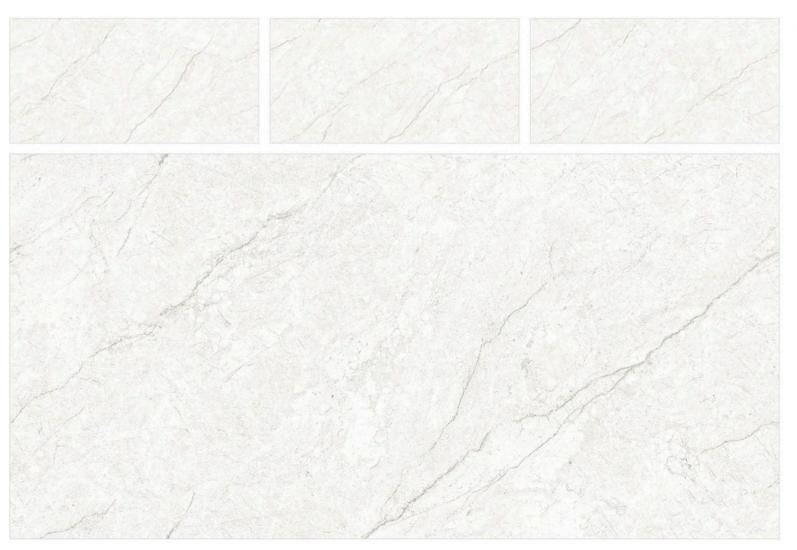

#### ENDLESS AUTHENTIC BIANCO

SIZE:

800X1600MM

FINISH:

THICKNESS:

### CR ENDLESS AUTHENTIC BIANCO

SIZE:

800X1600MM

FINISH: CARVING

THICKNESS: