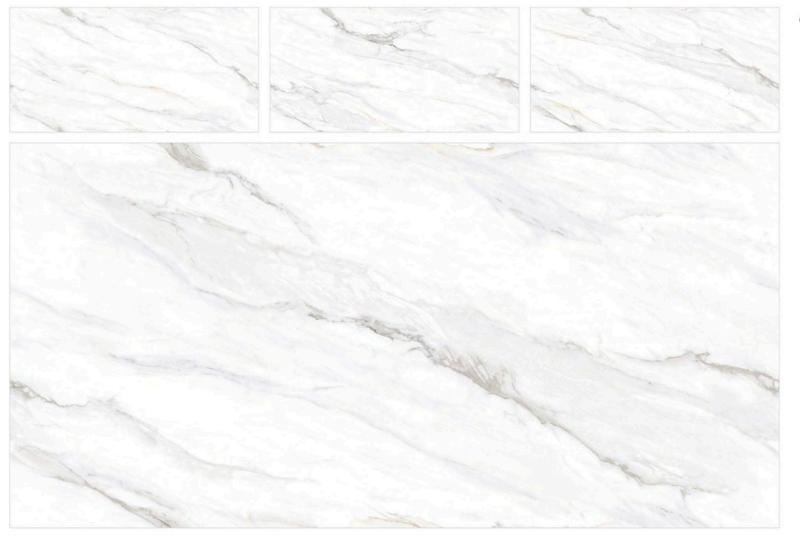

## CR ENDLESS CALCATTA BORGHINI

SIZE:

800X1600MM

FINISH: CARVING

THICKNESS:

9MM

RANDOM:

١