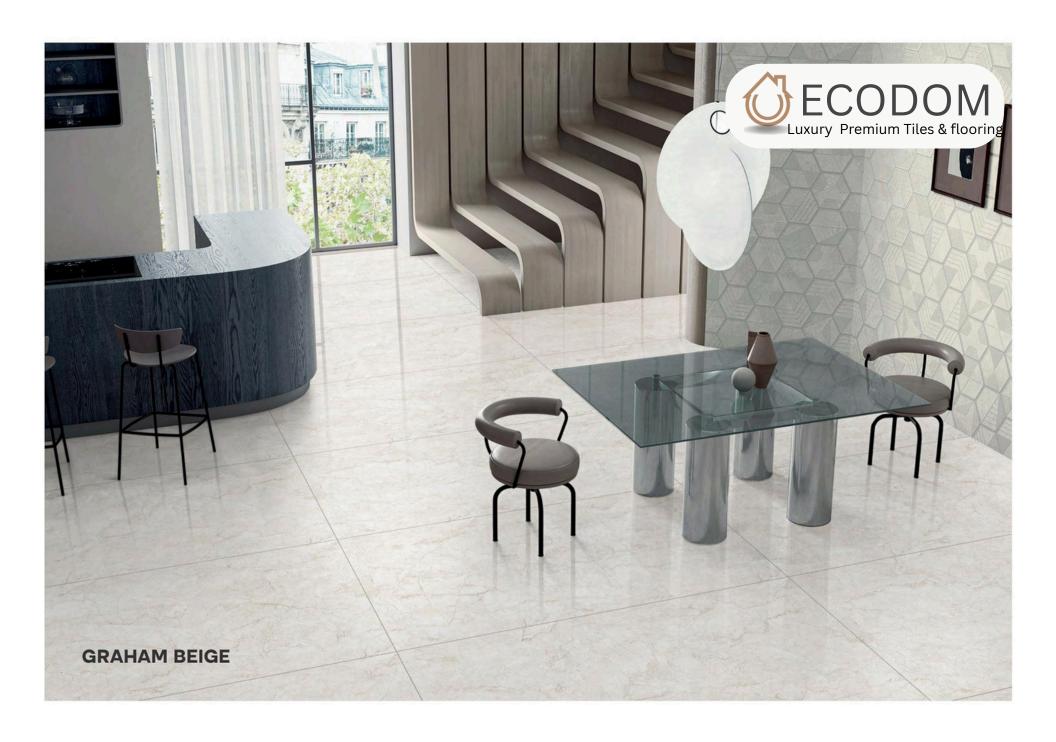

GREEN

SIZE: 800X1600MM

FINISH: GLOSSY

THICKNESS:







#### ARAVALI WHITE

SIZE: 800X1600MM

FINISH:

THICKNESS:













#### CAMO BEIGE

SIZE: 800X1600MM

FINISH:

THICKNESS:













### CAMO WHITE

SIZE: 800X1600MM

FINISH:

THICKNESS:







#### ENDLESS AUTHENTIC BIANCO

SIZE:

800X1600MM

FINISH:

THICKNESS:













#### **ENDLESS BRECCIA SAFFARI**

SIZE:

800X1600MM

FINISH: GLOSSY

THICKNESS:

9ММ







# ENDLESS CALACATTA SYMPHONY

SIZE:

800X1600MM

FINISH:

THICKNESS:













#### ENDLESS ETERNITY RUST

SIZE:

800X1600MM

FINISH:

THICKNESS:







#### ENDLESS GLAM BEIGE

SIZE:

800X1600MM

FINISH:

THICKNESS:







#### ENDLESS GLAM BIANCO

SIZE:

800X1600MM

FINISH:

THICKNESS:















#### GRAHAM BEIGE

SIZE:

800X1600MM

FINISH:

THICKNESS:







## GRAHAM GREY

SIZE: 800X1600MM

FINISH:

THICKNESS:

RANDOM:







### ENDLESS KING STATUARIO

SIZE:

800X1600MM

FINISH:

THICKNESS:

RANDOM:













## STATUARIO MIRAGE ENDLESS

SIZE:

800X1600MM

FINISH:

THICKNESS:







## **ENDLESS** STATUARIO STREAK

SIZE:

800X1600MM

FINISH: GLOSSY

THICKNESS: 9ММ







## TURKY NATURAL

SIZE:

800X1600MM

FINISH:

THICKNESS:





























## GENESIS WHITE

SIZE: 800X1600MM

FINISH:

THICKNESS:







# GIRAFFE WHITE

SIZE: 800X1600MM

FINISH:

THICKNESS:

























CR - 9001

### CR ANT BIANCO

SIZE:

800X1600MM

FINISH: CARVING

THICKNESS:











CR - 9002



## CR ANT GREY

SIZE: 800X1600MM

FINISH: CARVING

THICKNESS:











CR - 9003



## CR CAMO BEIGE

SIZE: 800X1600MM

FINISH: CARVING

T