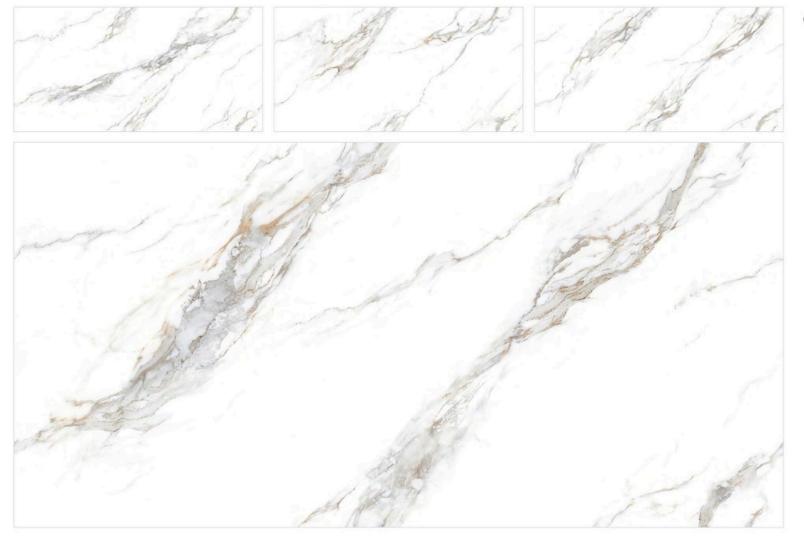

ITE

SIZE: 800X1600MM

FINISH:

THICKNESS:













#### CAMO BEIGE

SIZE: 800X1600MM

FINISH:

THICKNESS:













### CAMO WHITE

SIZE: 800X1600MM

FINISH:

THICKNESS:







#### ENDLESS AUTHENTIC BIANCO

SIZE:

800X1600MM

FINISH:

THICKNESS:













#### **ENDLESS BRECCIA SAFFARI**

SIZE:

800X1600MM

FINISH: GLOSSY

THICKNESS:

9ММ







# ENDLESS CALACATTA SYMPHONY

SIZE:

800X1600MM

FINISH:

THICKNESS:













#### ENDLESS ETERNITY RUST

SIZE:

800X1600MM

FINISH:

THICKNESS:







#### ENDLESS GLAM BEIGE

SIZE:

800X1600MM

FINISH:

THICKNESS:







#### ENDLESS GLAM BIANCO

SIZE:

800X1600MM

FINISH:

THICKNESS:















#### GRAHAM BEIGE

SIZE:

800X1600MM

FINISH:

THICKNESS:







## GRAHAM GREY

SIZE: 800X1600MM

FINISH:

THICKNESS:

RANDOM:







### ENDLESS KING STATUARIO

SIZE:

800X1600MM

FINISH:

THICKNESS:

RANDOM:













## STATUARIO MIRAGE ENDLESS

SIZE:

800X1600MM

FINISH:

THICKNESS:







## **ENDLESS** STATUARIO STREAK

SIZE:

800X1600MM

FINISH: GLOSSY

THICKNESS: 9ММ







## TURKY NATURAL

SIZE:

800X1600MM

FINISH:

THICKNESS:





























## GENESIS WHITE

SIZE: 800X1600MM

FINISH:

THICKNESS:







# GIRAFFE WHITE

SIZE: 800X1600MM

FINISH:

THICKNESS:

























CR - 9001

### CR ANT BIANCO

SIZE:

800X1600MM

FINISH: CARVING

THICKNESS:











CR - 9002



## CR ANT GREY

SIZE: 800X1600MM

FINISH: CARVING

THICKNESS:











CR - 9003



## CR CAMO BEIGE

SIZE: 800X1600MM

FINISH: CARVING

THICKNESS:















### CR CAMO WHITE

SIZE: 800X1600MM

FINISH: CARV