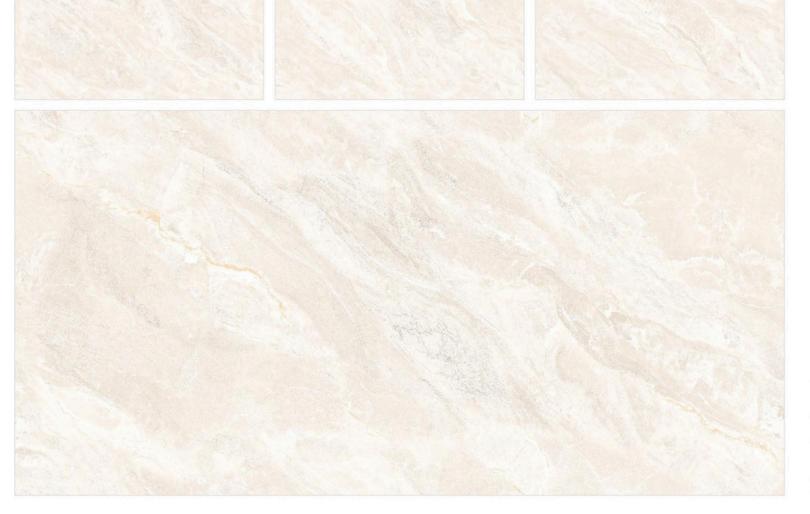

ic and inviting.



















www.lonixceramica.in













#### ANT BIANCO

SIZE: 800X1600MM

FINISH:

THICKNESS:













#### ANT GREY

SIZE:

800X1600MM

FINISH:

THICKNESS:







#### ARAVALI GREEN

SIZE: 800X1600MM

FINISH: GLOSSY

THICKNESS:







#### ARAVALI WHITE

SIZE: 800X1600MM

FINISH:

THICKNESS:













#### CAMO BEIGE

SIZE: 800X1600MM

FINISH:

THICKNESS:













### CAMO WHITE

SIZE: 800X1600MM

FINISH:

THICKNESS:







#### ENDLESS AUTHENTIC BIANCO

SIZE:

800X1600MM

FINISH:

THICKNESS:













#### **ENDLESS BRECCIA SAFFARI**

SIZE:

800X1600MM

FINISH: GLOSSY

THICKNESS:

9ММ







# ENDLESS CALACATTA SYMPHONY

SIZE:

800X1600MM

FINISH:

THICKNESS:













#### ENDLESS ETERNITY RUST

SIZE:

800X1600MM

FINISH:

THICKNESS:







#### ENDLESS GLAM BEIGE

SIZE:

800X1600MM

FINISH:

THICKNESS:







#### ENDLESS GLAM BIANCO

SIZE:

800X1600MM

FINISH:

THICKNESS:















#### GRAHAM BEIGE

SIZE:

800X1600MM

FINISH:

THICKNESS:







## GRAHAM GREY

SIZE: 800X1600MM

FINISH:

THICKNESS:

RANDOM:







### ENDLESS KING STATUARIO

SIZE:

800X1600MM

FINISH:

THICKNESS:

RANDOM:













## STATUARIO MIRAGE ENDLESS

SIZE:

800X1600MM

FINISH:

THICKNESS:







## **ENDLESS** STATUARIO STREAK

SIZE:

800X1600MM

FINISH: GLOSSY

THICKNESS: 9ММ







## TURKY NATURAL

SIZE:

800X1600MM

FINISH:

THICKNESS:





























## GENESIS WHITE

SIZE: 800X1600MM

FINISH:

THICKNESS:







# GIRAFFE WHITE

SIZE: 800X1600MM

FINISH:

THICKNESS:

























CR - 9001

### CR ANT BIANCO