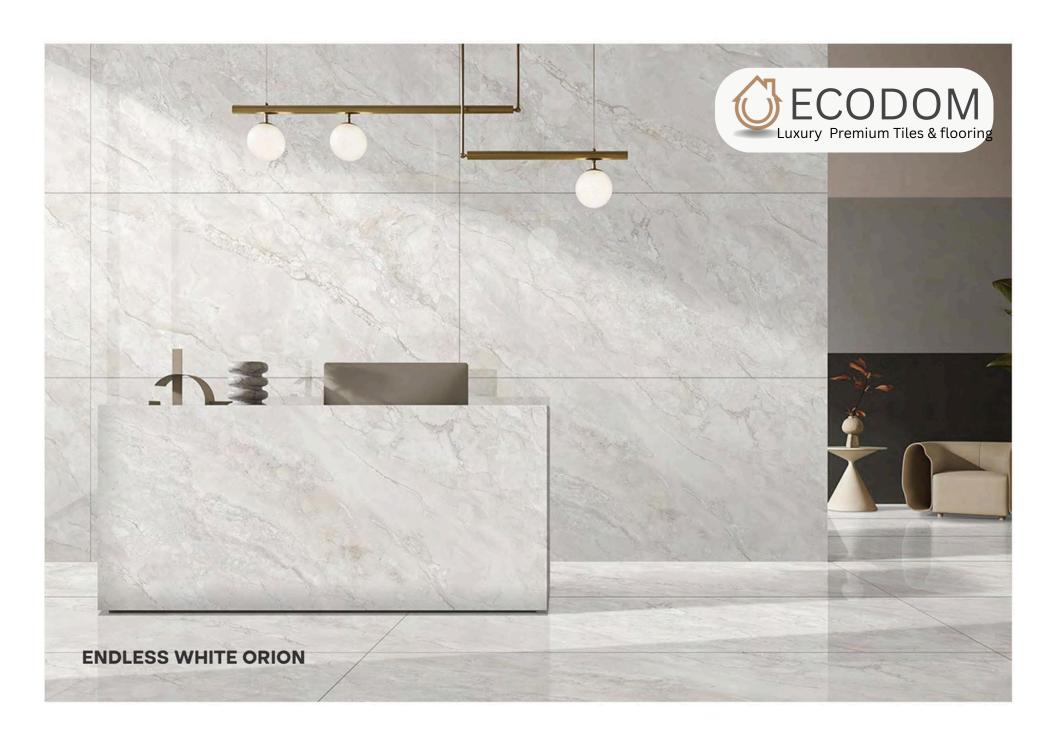

TY RUST

SIZE:

800X1600MM

FINISH:

THICKNESS:







#### ENDLESS GLAM BEIGE

SIZE:

800X1600MM

FINISH:

THICKNESS:







#### ENDLESS GLAM BIANCO

SIZE:

800X1600MM

FINISH:

THICKNESS:















#### GRAHAM BEIGE

SIZE:

800X1600MM

FINISH:

THICKNESS:







## GRAHAM GREY

SIZE: 800X1600MM

FINISH:

THICKNESS:

RANDOM:







### ENDLESS KING STATUARIO

SIZE:

800X1600MM

FINISH:

THICKNESS:

RANDOM:













## STATUARIO MIRAGE ENDLESS

SIZE:

800X1600MM

FINISH:

THICKNESS:







## **ENDLESS** STATUARIO STREAK

SIZE:

800X1600MM

FINISH: GLOSSY

THICKNESS: 9ММ







## TURKY NATURAL

SIZE:

800X1600MM

FINISH:

THICKNESS:





























## GENESIS WHITE

SIZE: 800X1600MM

FINISH:

THICKNESS:







# GIRAFFE WHITE

SIZE: 800X1600MM

FINISH:

THICKNESS:

























CR - 9001

### CR ANT BIANCO

SIZE:

800X1600MM

FINISH: CARVING

THICKNESS:











CR - 9002



## CR ANT GREY

SIZE: 800X1600MM

FINISH: CARVING

THICKNESS:











CR - 9003



## CR CAMO BEIGE

SIZE: 800X1600MM

FINISH: CARVING

THICKNESS:















### CR CAMO WHITE

SIZE: 800X1600MM

FINISH: CARVING

THICKNESS:







### CR ENDLESS AUTHENTIC BIANCO

SIZE:

800X1600MM

FINISH: CARVING

THICKNESS:







### CR ENDLESS AUTHENTIC BIANCO

SIZE:

800X1600MM

FINISH: CARVING

THICKNESS:







## CR ENDLESS CALCATTA BORGHINI

SIZE:

800X1600MM

FINISH: CARVING

THICKNESS:

9MM

RANDOM:

١







### CR ENDLESS CALACATTA SYMPHONY

SIZE:

800X1600MM

FINISH: CARVING

THICKNESS:













### CR ENDLESS GLAM BEIGE

SIZE:

800X1600MM

FINISH: CARVING

TH