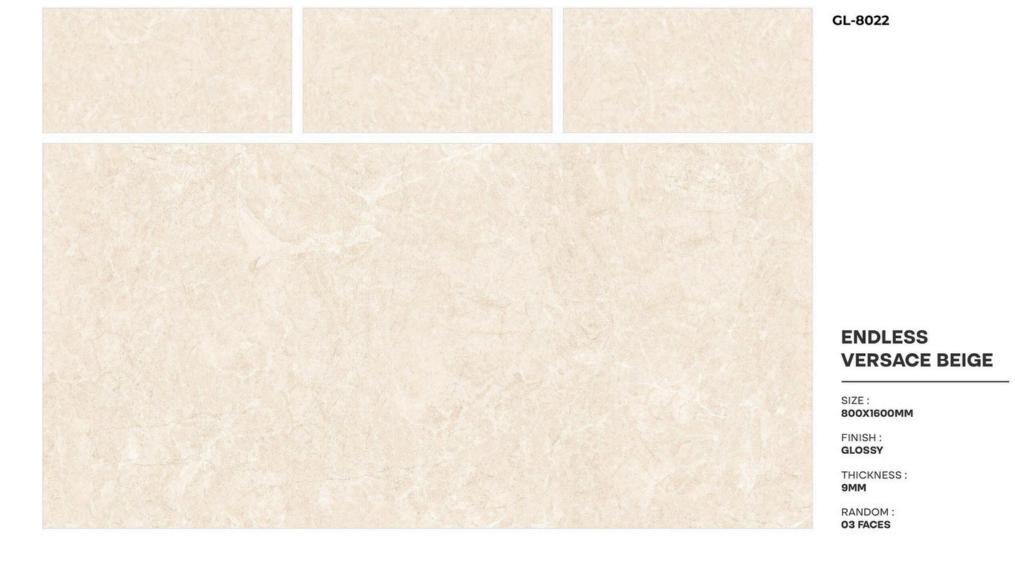

0MM

FINISH: GLOSSY

THICKNESS:

9ММ







# ENDLESS CALACATTA SYMPHONY

SIZE:

800X1600MM

FINISH:

THICKNESS:













#### ENDLESS ETERNITY RUST

SIZE:

800X1600MM

FINISH:

THICKNESS:







#### ENDLESS GLAM BEIGE

SIZE:

800X1600MM

FINISH:

THICKNESS:







#### ENDLESS GLAM BIANCO

SIZE:

800X1600MM

FINISH:

THICKNESS:















#### GRAHAM BEIGE

SIZE:

800X1600MM

FINISH:

THICKNESS:







## GRAHAM GREY

SIZE: 800X1600MM

FINISH:

THICKNESS:

RANDOM:







### ENDLESS KING STATUARIO

SIZE:

800X1600MM

FINISH:

THICKNESS:

RANDOM:













## STATUARIO MIRAGE ENDLESS

SIZE:

800X1600MM

FINISH:

THICKNESS:







## **ENDLESS** STATUARIO STREAK

SIZE:

800X1600MM

FINISH: GLOSSY

THICKNESS: 9ММ







## TURKY NATURAL

SIZE:

800X1600MM

FINISH:

THICKNESS:





























## GENESIS WHITE

SIZE: 800X1600MM

FINISH:

THICKNESS:







# GIRAFFE WHITE

SIZE: 800X1600MM

FINISH:

THICKNESS:

























CR - 9001

### CR ANT BIANCO

SIZE:

800X1600MM

FINISH: CARVING

THICKNESS:











CR - 9002



## CR ANT GREY

SIZE: 800X1600MM

FINISH: CARVING

THICKNESS:











CR - 9003



## CR CAMO BEIGE

SIZE: 800X1600MM

FINISH: CARVING

THICKNESS:















### CR CAMO WHITE

SIZE: 800X1600MM

FINISH: CARVING

THICKNESS:







### CR ENDLESS AUTHENTIC BIANCO

SIZE:

800X1600MM

FINISH: CARVING

THICKNESS:







### CR ENDLESS AUTHENTIC BIANCO

SIZE:

800X1600MM

FINISH: CARVING

THICKNESS:







## CR ENDLESS CALCATTA BORGHINI

SIZE:

800X1600MM

FINISH: CARVING

THICKNESS:

9MM

RANDOM:

١







### CR ENDLESS