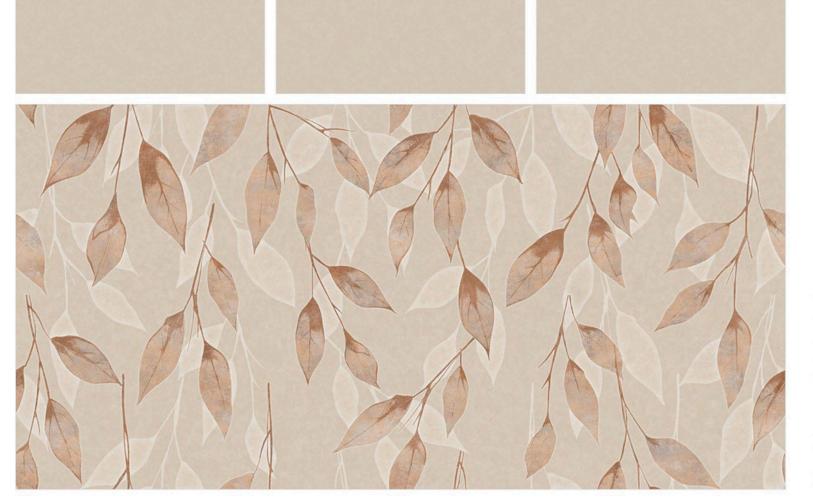

#### COTTO **SEALINE CEMENT**

SIZE: 800X1600MM

FINISH: PUNCH

THICKNESS: 9ММ

RANDOM:

01 FACES