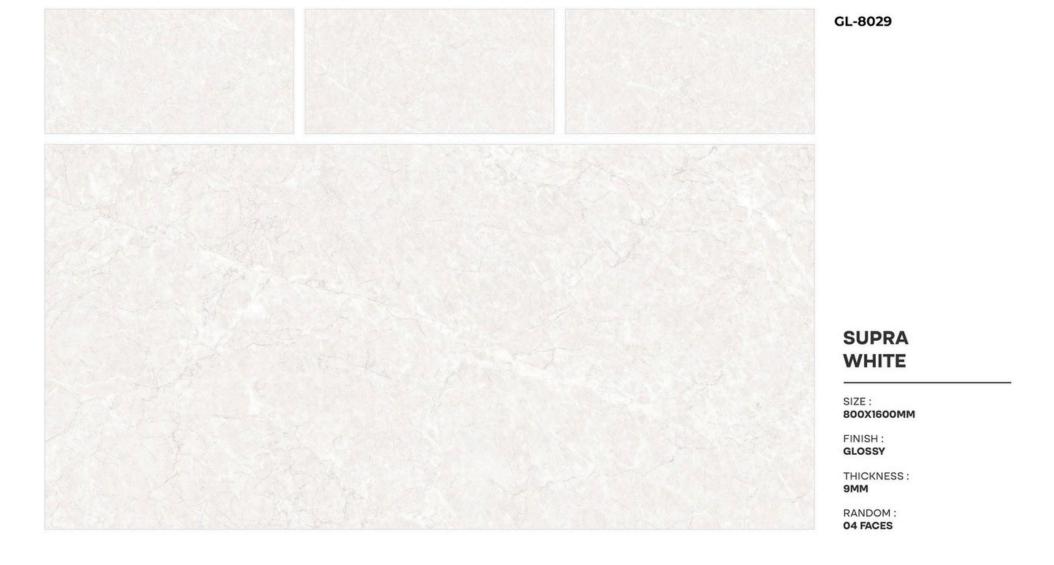

800X1600MM

FINISH:

THICKNESS:







#### ENDLESS GLAM BEIGE

SIZE:

800X1600MM

FINISH:

THICKNESS:







#### ENDLESS GLAM BIANCO

SIZE:

800X1600MM

FINISH:

THICKNESS:















#### GRAHAM BEIGE

SIZE:

800X1600MM

FINISH:

THICKNESS:







## GRAHAM GREY

SIZE: 800X1600MM

FINISH:

THICKNESS:

RANDOM:







### ENDLESS KING STATUARIO

SIZE:

800X1600MM

FINISH:

THICKNESS:

RANDOM:













## STATUARIO MIRAGE ENDLESS

SIZE:

800X1600MM

FINISH:

THICKNESS:







## **ENDLESS** STATUARIO STREAK

SIZE:

800X1600MM

FINISH: GLOSSY

THICKNESS: 9ММ







## TURKY NATURAL

SIZE:

800X1600MM

FINISH:

THICKNESS:





























## GENESIS WHITE

SIZE: 800X1600MM

FINISH:

THICKNESS:







# GIRAFFE WHITE

SIZE: 800X1600MM

FINISH:

THICKNESS:

























CR - 9001

### CR ANT BIANCO

SIZE:

800X1600MM

FINISH: CARVING

THICKNESS:











CR - 9002



## CR ANT GREY

SIZE: 800X1600MM

FINISH: CARVING

THICKNESS:











CR - 9003



## CR CAMO BEIGE

SIZE: 800X1600MM

FINISH: CARVING

THICKNESS:















### CR CAMO WHITE

SIZE: 800X1600MM

FINISH: CARVING

THICKNESS:







### CR ENDLESS AUTHENTIC BIANCO

SIZE:

800X1600MM

FINISH: CARVING

THICKNESS:







### CR ENDLESS AUTHENTIC BIANCO

SIZE:

800X1600MM

FINISH: CARVING

THICKNESS:







## CR ENDLESS CALCATTA BORGHINI

SIZE:

800X1600MM

FINISH: CARVING

THICKNESS:

9MM

RANDOM:

١







### CR ENDLESS CALACATTA SYMPHONY

SIZE:

800X1600MM

FINISH: CARVING

THICKNESS:













### CR ENDLESS GLAM BEIGE

SIZE:

800X1600MM

FINISH: CARVING

THICKNESS: