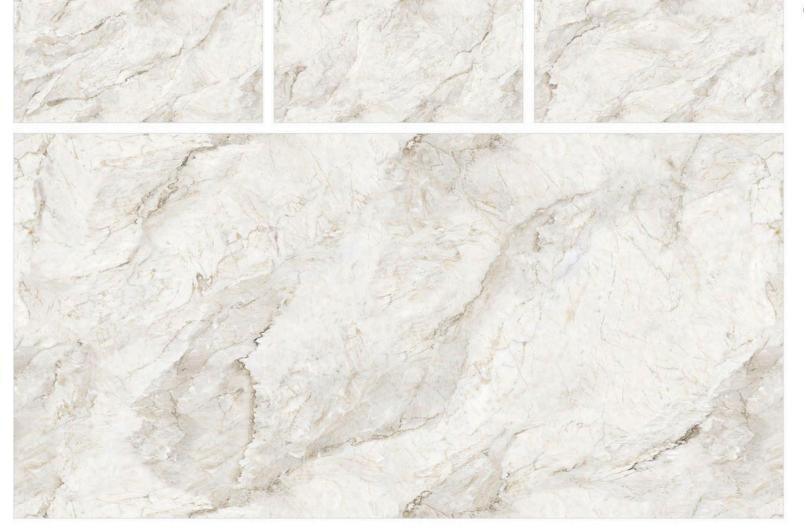

CR - 9003



## CR CAMO BEIGE

SIZE: 800X1600MM

FINISH: CARVING

THICKNESS:















### CR CAMO WHITE

SIZE: 800X1600MM

FINISH: CARVING

THICKNESS:







### CR ENDLESS AUTHENTIC BIANCO

SIZE:

800X1600MM

FINISH: CARVING

THICKNESS:







### CR ENDLESS AUTHENTIC BIANCO

SIZE:

800X1600MM

FINISH: CARVING

THICKNESS:







## CR ENDLESS CALCATTA BORGHINI

SIZE:

800X1600MM

FINISH: CARVING

THICKNESS:

9MM

RANDOM:

١







### CR ENDLESS CALACATTA SYMPHONY

SIZE:

800X1600MM

FINISH: CARVING

THICKNESS:













### CR ENDLESS GLAM BEIGE

SIZE:

800X1600MM

FINISH: CARVING

THICKNESS:













### CR ENDLESS KING STATUARIO

SIZE:

800X1600MM

FINISH: CARVING

THICKNESS:













### CR ENDLESS STATUARIO MIRAGE

SIZE:

800X1600MM

FINISH: CARVING

THICKNESS:







### CR ENDLESS TURKY NATURAL

SIZE:

800X1600MM

FINISH: CARVING

THICKNESS:















## CR GIRAFFE WHITE

SIZE: **800X1600MM** 

FINISH: CARVING

THICKNESS:







## **CR SUPRA**











**HG - 10001** 



### AGATE AZUL

SIZE: 800X1600MM

OUUX IOUUI I

FINISH: HIGH GLOSSY

THICKNESS: 9MM











HG - 10002



### CAZAR BLACK

SIZE: 800X1600MM

FINISH: HIGH GLOSSY

THICKNESS:











GHR - 11001



### COTTO **DAMASCUS**

SIZE:

800X1600MM

FINISH: PUNCH

THICKNESS: 9ММ







GHR - 11002

# COTTO EPSILON WHITE

SIZE:

800X1600MM

FINISH:

THICKNESS:







GHR - 11003

# COTTO

SIZE:

800X1600MM

FINISH:

THICKNESS:













## COTTO SEALINE BLACK

SIZE:

800X1600MM

FINISH:

THICKNESS:

9ММ













#### COTTO **SEALINE CEMENT**

SIZE: 800X1600MM

FINISH: PUNCH