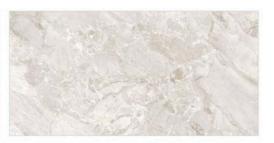

Y

SIZE: 800X1600MM

FINISH:

THICKNESS:

RANDOM:







### ENDLESS KING STATUARIO

SIZE:

800X1600MM

FINISH:

THICKNESS:

RANDOM:













## STATUARIO MIRAGE ENDLESS

SIZE:

800X1600MM

FINISH:

THICKNESS:







## **ENDLESS** STATUARIO STREAK

SIZE:

800X1600MM

FINISH: GLOSSY

THICKNESS: 9ММ







## TURKY NATURAL

SIZE:

800X1600MM

FINISH:

THICKNESS:





























## GENESIS WHITE

SIZE: 800X1600MM

FINISH:

THICKNESS:







# GIRAFFE WHITE

SIZE: 800X1600MM

FINISH:

THICKNESS:

























CR - 9001

### CR ANT BIANCO

SIZE:

800X1600MM

FINISH: CARVING

THICKNESS:











CR - 9002



## CR ANT GREY

SIZE: 800X1600MM

FINISH: CARVING

THICKNESS:











CR - 9003



## CR CAMO BEIGE

SIZE: 800X1600MM

FINISH: CARVING

THICKNESS:















### CR CAMO WHITE

SIZE: 800X1600MM

FINISH: CARVING

THICKNESS:







### CR ENDLESS AUTHENTIC BIANCO

SIZE:

800X1600MM

FINISH: CARVING

THICKNESS:







### CR ENDLESS AUTHENTIC BIANCO

SIZE:

800X1600MM

FINISH: CARVING

THICKNESS:







## CR ENDLESS CALCATTA BORGHINI

SIZE:

800X1600MM

FINISH: CARVING

THICKNESS:

9MM

RANDOM:

١







### CR ENDLESS CALACATTA SYMPHONY

SIZE:

800X1600MM

FINISH: CARVING

THICKNESS:













### CR ENDLESS GLAM BEIGE

SIZE:

800X1600MM

FINISH: CARVING

THICKNESS:













### CR ENDLESS KING STATUARIO

SIZE:

800X1600MM

FINISH: CARVING

THICKNESS:













### CR ENDLESS STATUARIO MIRAGE

SIZE:

800X1600MM

FINISH: CARVING

THICKNESS:







### CR ENDLESS TURKY NATURAL

SIZE:

800X1600MM

FINISH: CARVING

THICKNESS: