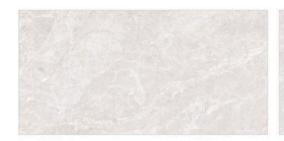

#### ANT BIANCO

SIZE: 800X1600MM

FINISH:

THICKNESS:

#### ANT GREY

SIZE:

800X1600MM

FINISH:

THICKNESS: