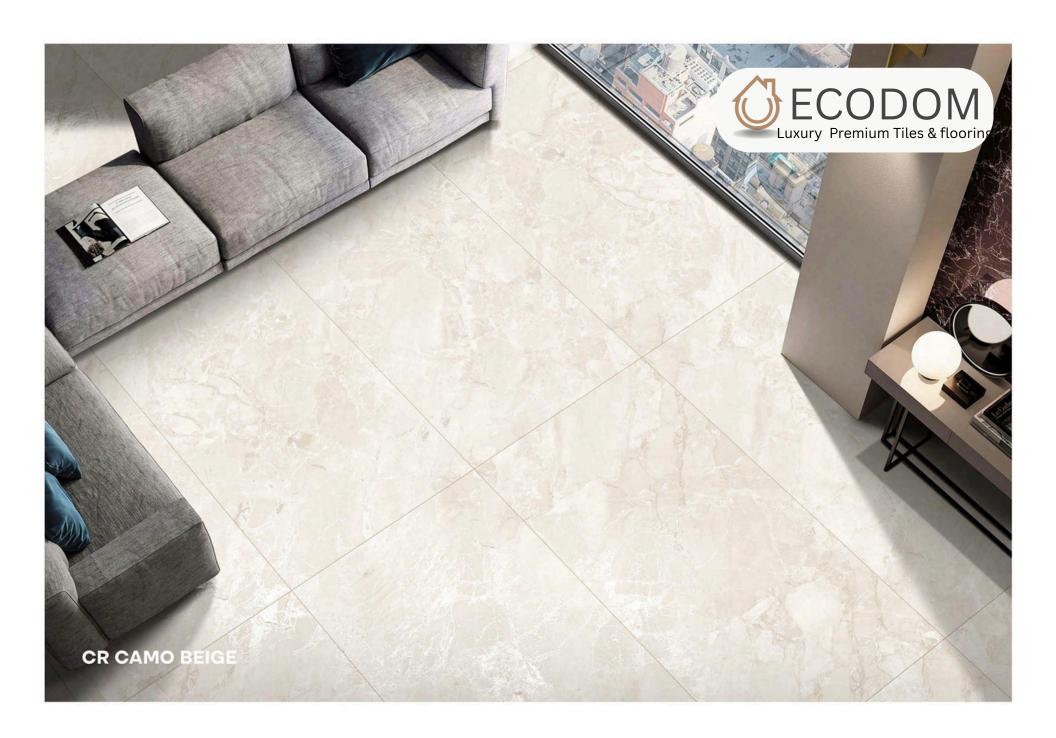

#### CAMO BEIGE

SIZE: 800X1600MM

FINISH:

THICKNESS:

## CR CAMO BEIGE

SIZE: 800X1600MM

FINISH: CARVING

THICKNESS: