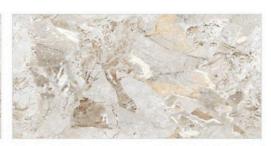

#### **ENDLESS BRECCIA SAFFARI**

SIZE:

800X1600MM

FINISH: GLOSSY

THICKNESS:

9ММ