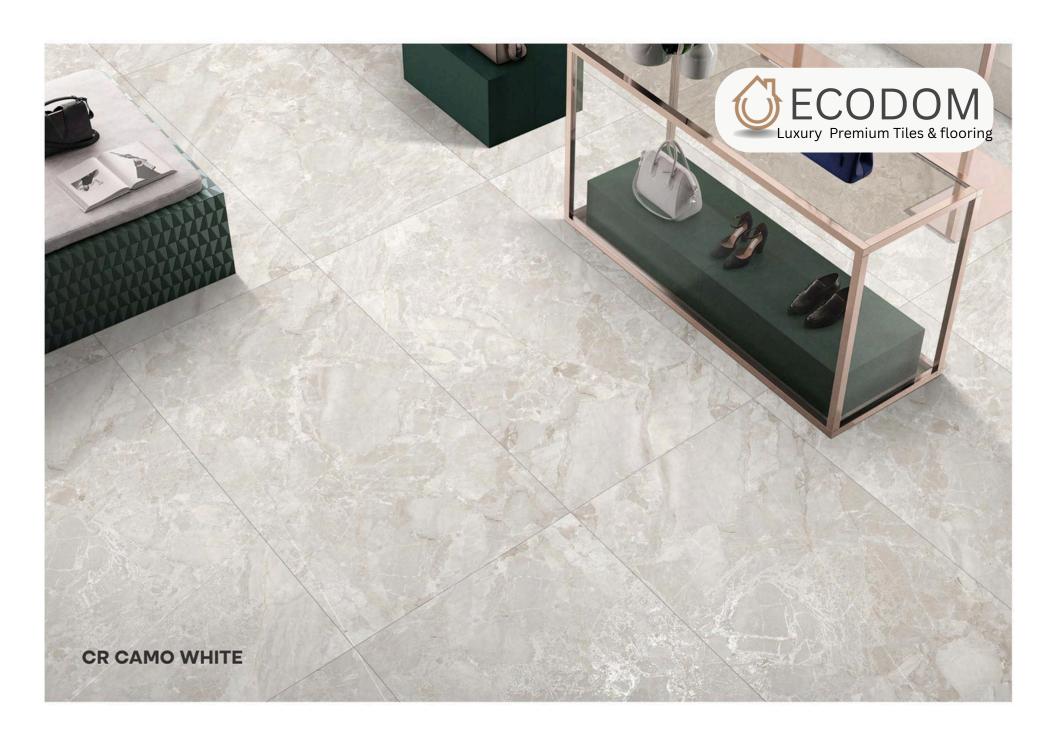

### CAMO WHITE

SIZE: 800X1600MM

FINISH:

THICKNESS:

### CR CAMO WHITE

SIZE: 800X1600MM

FINISH: CARVING

THICKNESS: