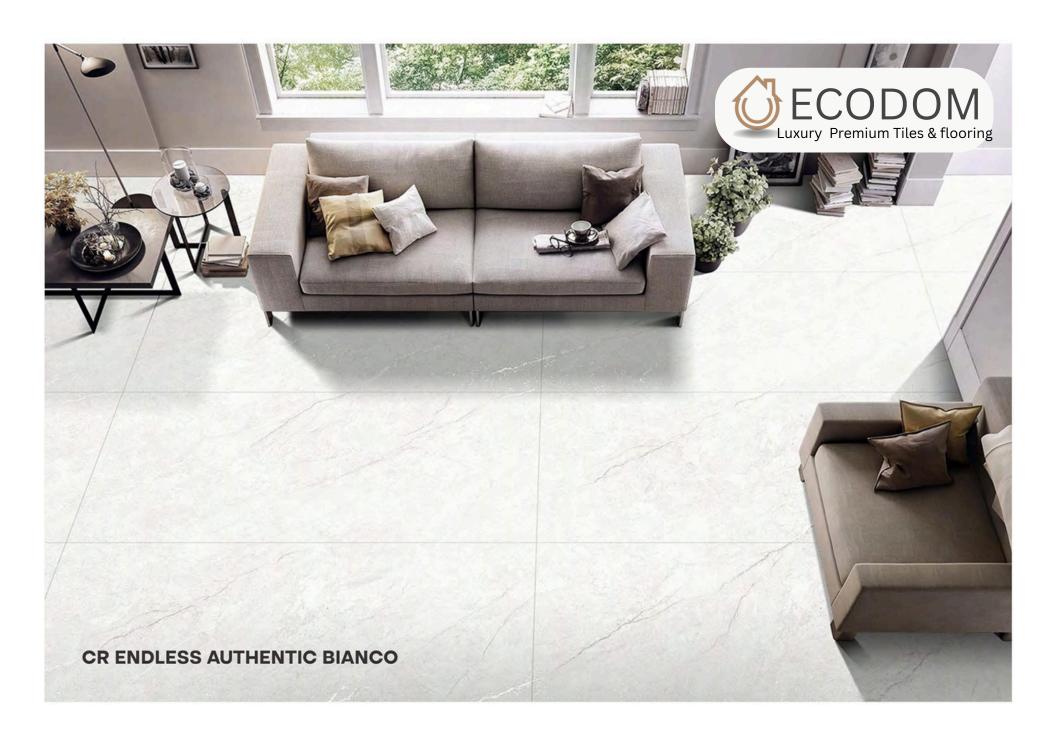

#### ENDLESS AUTHENTIC BIANCO

SIZE:

800X1600MM

FINISH:

THICKNESS:

### CR ENDLESS AUTHENTIC BIANCO

SIZE:

800X1600MM

FINISH: CARVING

THICKNESS: