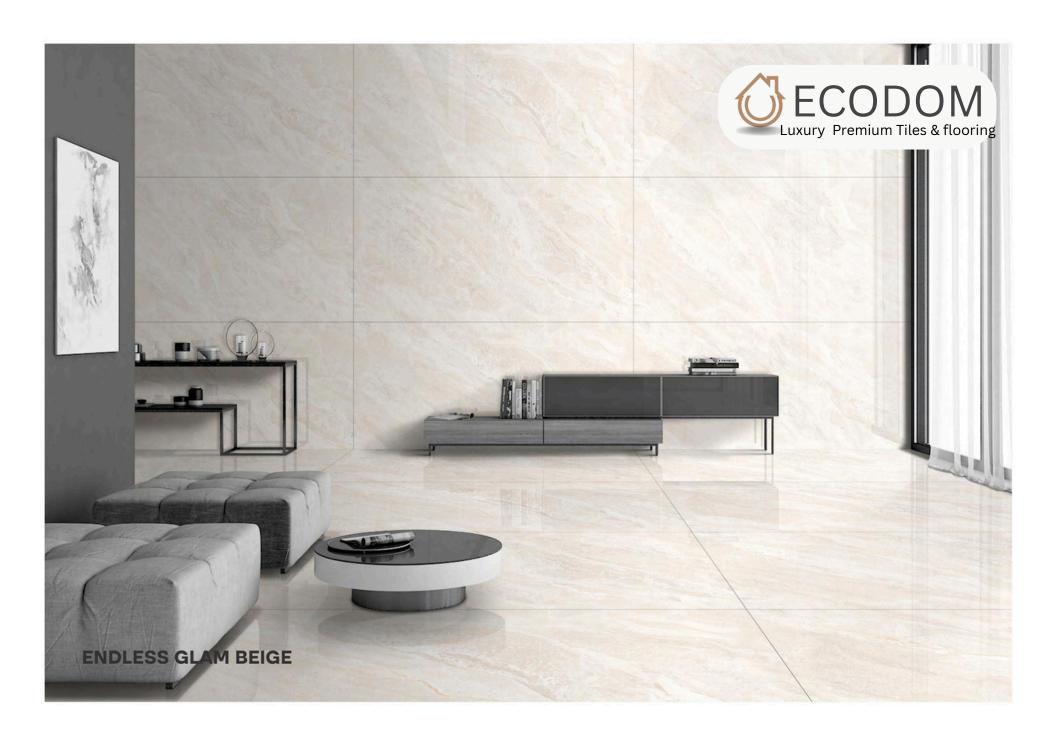

#### ANT BIANCO

SIZE: 800X1600MM

FINISH:

THICKNESS:













#### ANT GREY

SIZE:

800X1600MM

FINISH:

THICKNESS:







#### ARAVALI GREEN

SIZE: 800X1600MM

FINISH: GLOSSY

THICKNESS:







#### ARAVALI WHITE

SIZE: 800X1600MM

FINISH:

THICKNESS:













#### CAMO BEIGE

SIZE: 800X1600MM

FINISH:

THICKNESS:













### CAMO WHITE

SIZE: 800X1600MM

FINISH:

THICKNESS:







#### ENDLESS AUTHENTIC BIANCO

SIZE:

800X1600MM

FINISH:

THICKNESS:













#### **ENDLESS BRECCIA SAFFARI**

SIZE:

800X1600MM

FINISH: GLOSSY

THICKNESS:

9ММ







# ENDLESS CALACATTA SYMPHONY

SIZE:

800X1600MM

FINISH:

THICKNESS:













#### ENDLESS ETERNITY RUST

SIZE:

800X1600MM

FINISH:

THICKNESS:







#### ENDLESS GLAM BEIGE

SIZE:

800X1600MM

FINISH:

THICKNESS:







#### ENDLESS GLAM BIANCO

SIZE:

800X1600MM

FINISH:

THICKNESS:















#### GRAHAM BEIGE

SIZE:

800X1600MM

FINISH:

THICKNESS:







## GRAHAM GREY

SIZE: 800X1600MM

FINISH:

THICKNESS:

RANDOM:







### ENDLESS KING STATUARIO

SIZE:

800X1600MM

FINISH:

THICKNESS:

RANDOM:













## STATUARIO MIRAGE ENDLESS

SIZE:

800X1600MM

FINISH:

THICKNESS:







## **ENDLESS** STATUARIO STREAK

SIZE:

800X1600MM

FINISH: GLOSSY

THICKNESS: 9ММ







## TURKY NATURAL

SIZE:

800X1600MM

FINISH:

THICKNESS:





























## GENESIS WHITE

SIZE: 800X1600MM

FINISH:

THICKNESS:







# GIRAFFE WHITE

SIZE: 800X1600MM

FINISH:

THICKNESS:

























CR - 9001

### CR ANT BIANCO

SIZE:

800X1600MM

FINISH: CARVING

THICKNESS:











CR - 900