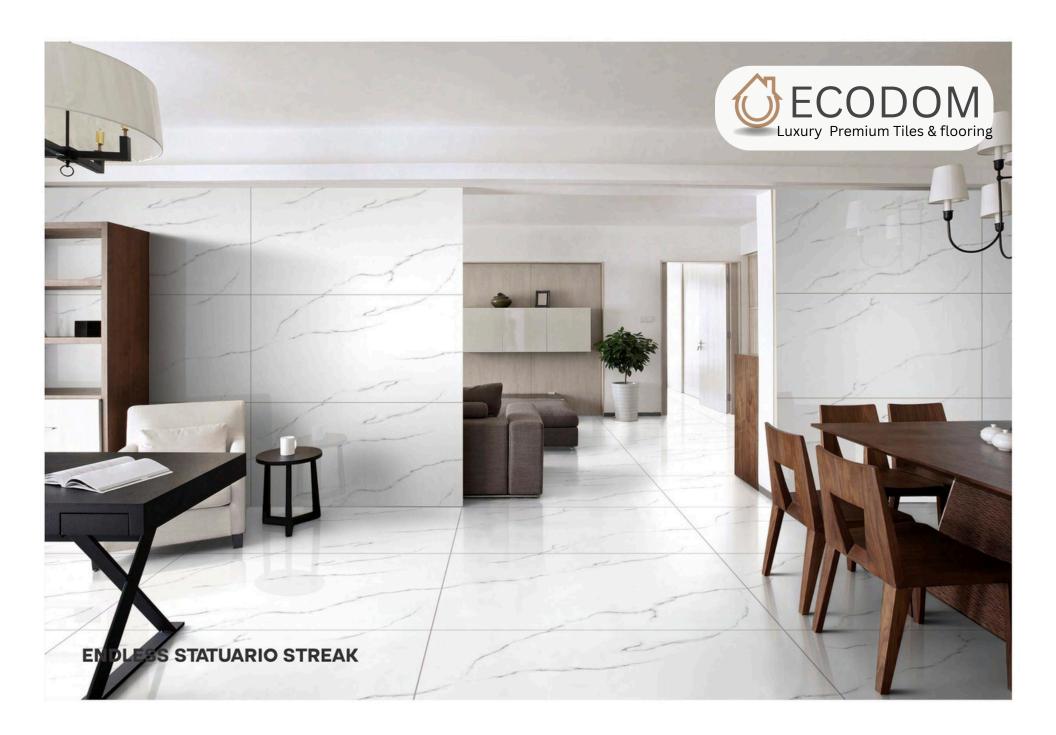

## **ENDLESS** STATUARIO STREAK

SIZE:

800X1600MM

FINISH: GLOSSY

THICKNESS: 9ММ