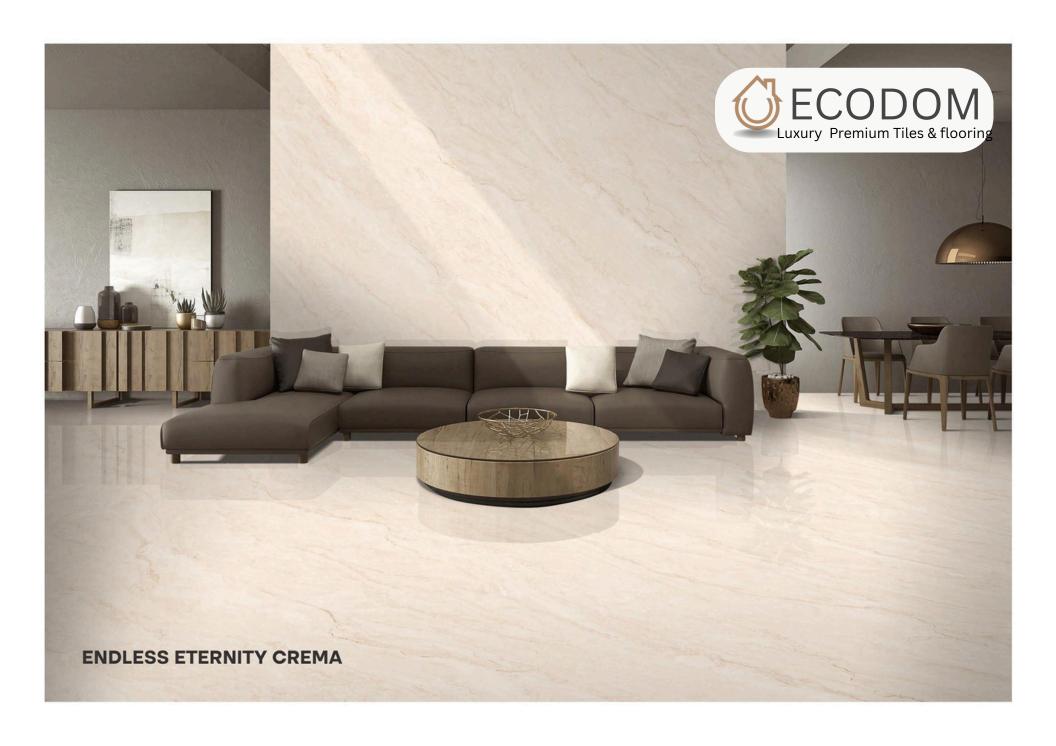

ection fits beautifully in both homes and businesses, making any space look chic and inviting.



















www.lonixceramica.in













#### ANT BIANCO

SIZE: 800X1600MM

FINISH:

THICKNESS:













#### ANT GREY

SIZE:

800X1600MM

FINISH:

THICKNESS:







#### ARAVALI GREEN

SIZE: 800X1600MM

FINISH: GLOSSY

THICKNESS:







#### ARAVALI WHITE

SIZE: 800X1600MM

FINISH:

THICKNESS:













#### CAMO BEIGE

SIZE: 800X1600MM

FINISH:

THICKNESS:













### CAMO WHITE

SIZE: 800X1600MM

FINISH:

THICKNESS:







#### ENDLESS AUTHENTIC BIANCO

SIZE:

800X1600MM

FINISH:

THICKNESS:













#### **ENDLESS BRECCIA SAFFARI**

SIZE:

800X1600MM

FINISH: GLOSSY

THICKNESS:

9ММ







# ENDLESS CALACATTA SYMPHONY

SIZE:

800X1600MM

FINISH:

THICKNESS:













#### ENDLESS ETERNITY RUST

SIZE:

800X1600MM

FINISH:

THICKNESS:







#### ENDLESS GLAM BEIGE

SIZE:

800X1600MM

FINISH:

THICKNESS:







#### ENDLESS GLAM BIANCO

SIZE:

800X1600MM

FINISH:

THICKNESS:















#### GRAHAM BEIGE

SIZE:

800X1600MM

FINISH:

THICKNESS:







## GRAHAM GREY

SIZE: 800X1600MM

FINISH:

THICKNESS:

RANDOM:







### ENDLESS KING STATUARIO

SIZE:

800X1600MM

FINISH:

THICKNESS:

RANDOM:













## STATUARIO MIRAGE ENDLESS

SIZE:

800X1600MM

FINISH:

THICKNESS:







## **ENDLESS** STATUARIO STREAK

SIZE:

800X1600MM

FINISH: GLOSSY

THICKNESS: 9ММ







## TURKY NATURAL

SIZE:

800X1600MM

FINISH:

THICKNESS:





























## GENESIS WHITE

SIZE: 800X1600MM

FINISH:

THICKNESS:







# GIRAFFE WHITE

SIZE: 800X1600