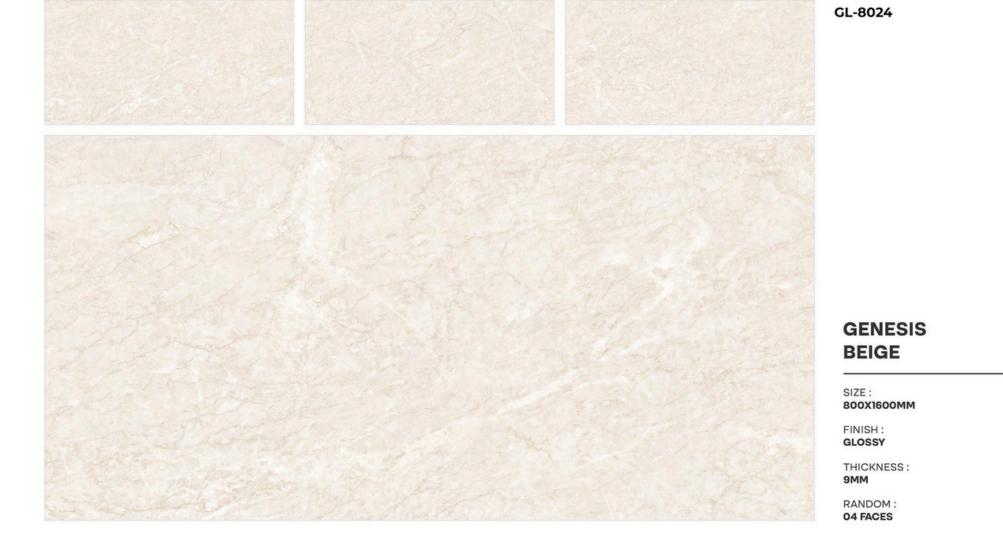

GLOSSY

THICKNESS:

9ММ







# ENDLESS CALACATTA SYMPHONY

SIZE:

800X1600MM

FINISH:

THICKNESS:













#### ENDLESS ETERNITY RUST

SIZE:

800X1600MM

FINISH:

THICKNESS:







#### ENDLESS GLAM BEIGE

SIZE:

800X1600MM

FINISH:

THICKNESS:







#### ENDLESS GLAM BIANCO

SIZE:

800X1600MM

FINISH:

THICKNESS:















#### GRAHAM BEIGE

SIZE:

800X1600MM

FINISH:

THICKNESS:







## GRAHAM GREY

SIZE: 800X1600MM

FINISH:

THICKNESS:

RANDOM:







### ENDLESS KING STATUARIO

SIZE:

800X1600MM

FINISH:

THICKNESS:

RANDOM:













## STATUARIO MIRAGE ENDLESS

SIZE:

800X1600MM

FINISH:

THICKNESS:







## **ENDLESS** STATUARIO STREAK

SIZE:

800X1600MM

FINISH: GLOSSY

THICKNESS: 9ММ







## TURKY NATURAL

SIZE:

800X1600MM

FINISH:

THICKNESS:





























## GENESIS WHITE

SIZE: 800X1600MM

FINISH:

THICKNESS:







# GIRAFFE WHITE

SIZE: 800X1600MM

FINISH:

THICKNESS:

























CR - 9001

### CR ANT BIANCO

SIZE:

800X1600MM

FINISH: CARVING

THICKNESS:











CR - 9002



## CR ANT GREY

SIZE: 800X1600MM

FINISH: CARVING

THICKNESS:











CR - 9003



## CR CAMO BEIGE

SIZE: 800X1600MM

FINISH: CARVING

THICKNESS:















### CR CAMO WHITE

SIZE: 800X1600MM

FINISH: CARVING

THICKNESS:







### CR ENDLESS AUTHENTIC BIANCO

SIZE:

800X1600MM

FINISH: CARVING

THICKNESS:







### CR ENDLESS AUTHENTIC BIANCO

SIZE:

800X1600MM

FINISH: CARVING

THICKNESS:







## CR ENDLESS CALCATTA BORGHINI

SIZE:

800X1600MM

FINISH: CARVING

THICKNESS:

9MM

RANDOM:

١







### CR ENDLESS CALACATTA SY