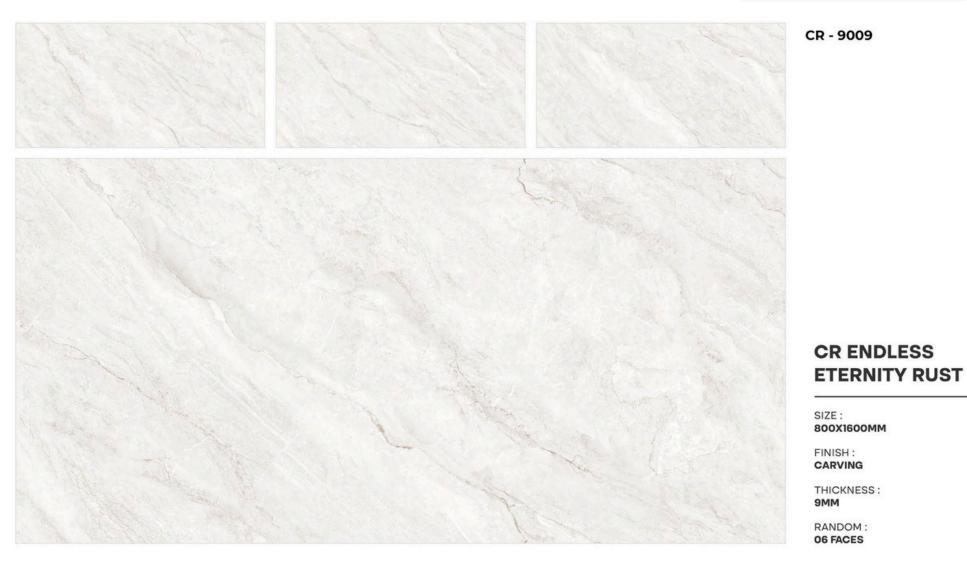

HICKNESS:







# GIRAFFE WHITE

SIZE: 800X1600MM

FINISH:

THICKNESS:

























CR - 9001

### CR ANT BIANCO

SIZE:

800X1600MM

FINISH: CARVING

THICKNESS:











CR - 9002



## CR ANT GREY

SIZE: 800X1600MM

FINISH: CARVING

THICKNESS:











CR - 9003



## CR CAMO BEIGE

SIZE: 800X1600MM

FINISH: CARVING

THICKNESS:















### CR CAMO WHITE

SIZE: 800X1600MM

FINISH: CARVING

THICKNESS:







### CR ENDLESS AUTHENTIC BIANCO

SIZE:

800X1600MM

FINISH: CARVING

THICKNESS:







### CR ENDLESS AUTHENTIC BIANCO

SIZE:

800X1600MM

FINISH: CARVING

THICKNESS:







## CR ENDLESS CALCATTA BORGHINI

SIZE:

800X1600MM

FINISH: CARVING

THICKNESS:

9MM

RANDOM:

١







### CR ENDLESS CALACATTA SYMPHONY

SIZE:

800X1600MM

FINISH: CARVING

THICKNESS:













### CR ENDLESS GLAM BEIGE

SIZE:

800X1600MM

FINISH: CARVING

THICKNESS:













### CR ENDLESS KING STATUARIO

SIZE:

800X1600MM

FINISH: CARVING

THICKNESS:













### CR ENDLESS STATUARIO MIRAGE

SIZE:

800X1600MM

FINISH: CARVING

THICKNESS:







### CR ENDLESS TURKY NATURAL

SIZE:

800X1600MM

FINISH: CARVING

THICKNESS:















## CR GIRAFFE WHITE

SIZE: **800X1600MM** 

FINISH: CARVING

THICKNESS:







## **CR SUPRA**











**HG - 10001** 



### AGATE AZUL

SIZE: 800X1600MM

OUUX IOUUI I

FINISH: HIGH GLOSSY

THICKNESS: 9MM











HG - 10002



### CAZAR BLACK

SIZE: 800X1600MM

FINISH: HIGH GLOSSY

THICKNESS:











GHR - 11001



### COTTO **DAMASCUS**

SIZE:

800X1600MM

FINISH: PUNCH

THICKNESS: 9ММ







GHR - 11002

# COTTO EPSILON