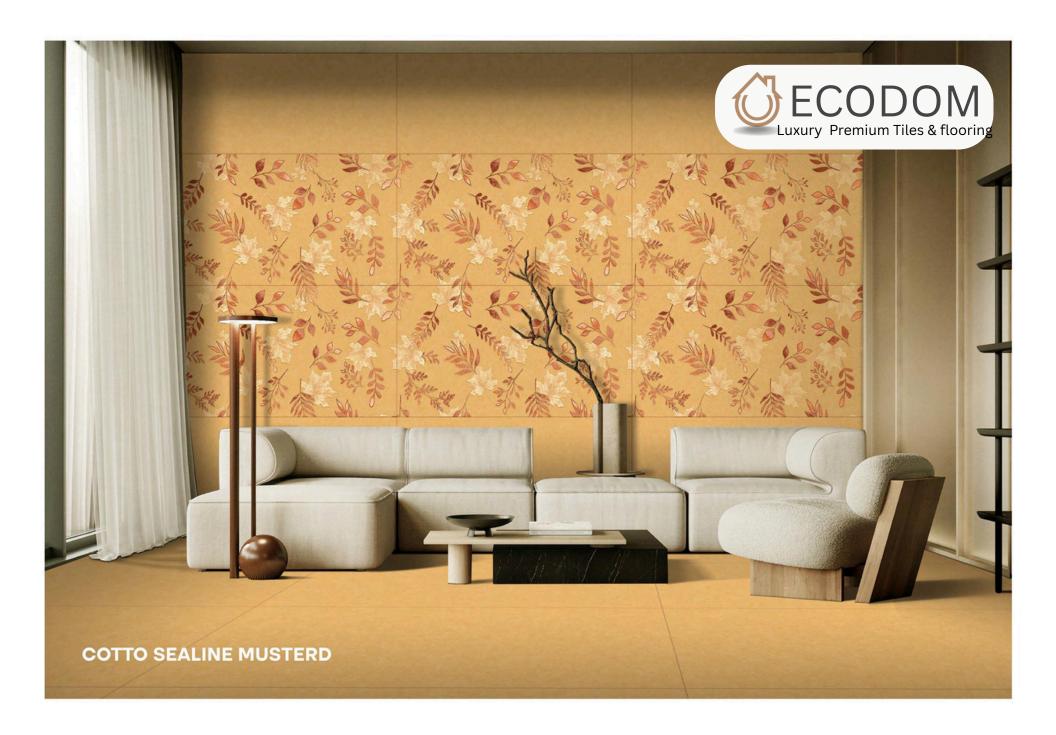

# COTTO SEALINE MUSTERD

SIZE:

800X1600MM

FINISH:

THICKNESS:

RANDOM: 01 FACES