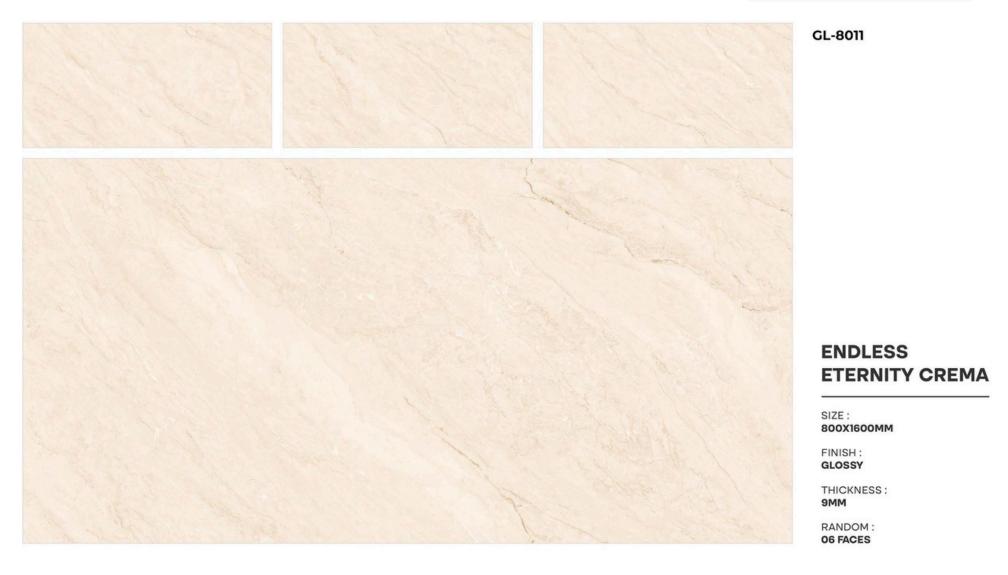

llection fits beautifully in both homes and businesses, making any space look chic and inviting.



















www.lonixceramica.in













#### ANT BIANCO

SIZE: 800X1600MM

FINISH:

THICKNESS:













#### ANT GREY

SIZE:

800X1600MM

FINISH:

THICKNESS:







#### ARAVALI GREEN

SIZE: 800X1600MM

FINISH: GLOSSY

THICKNESS:







#### ARAVALI WHITE

SIZE: 800X1600MM

FINISH:

THICKNESS:













#### CAMO BEIGE

SIZE: 800X1600MM

FINISH:

THICKNESS:













### CAMO WHITE

SIZE: 800X1600MM

FINISH:

THICKNESS:







#### ENDLESS AUTHENTIC BIANCO

SIZE:

800X1600MM

FINISH:

THICKNESS:













#### **ENDLESS BRECCIA SAFFARI**

SIZE:

800X1600MM

FINISH: GLOSSY

THICKNESS:

9ММ







# ENDLESS CALACATTA SYMPHONY

SIZE:

800X1600MM

FINISH:

THICKNESS:













#### ENDLESS ETERNITY RUST

SIZE:

800X1600MM

FINISH:

THICKNESS:







#### ENDLESS GLAM BEIGE

SIZE:

800X1600MM

FINISH:

THICKNESS:







#### ENDLESS GLAM BIANCO

SIZE:

800X1600MM

FINISH:

THICKNESS:















#### GRAHAM BEIGE

SIZE:

800X1600MM

FINISH:

THICKNESS:







## GRAHAM GREY

SIZE: 800X1600MM

FINISH:

THICKNESS:

RANDOM:







### ENDLESS KING STATUARIO

SIZE:

800X1600MM

FINISH:

THICKNESS:

RANDOM:













## STATUARIO MIRAGE ENDLESS

SIZE:

800X1600MM

FINISH:

THICKNESS:







## **ENDLESS** STATUARIO STREAK

SIZE:

800X1600MM

FINISH: GLOSSY

THICKNESS: 9ММ







## TURKY NATURAL

SIZE:

800X1600MM

FINISH:

THICKNESS:





























## GENESIS WHITE

SIZE: 800X1600MM

FINISH:

THICKNESS:







# GIRAFFE WHITE

SIZE: 800X16