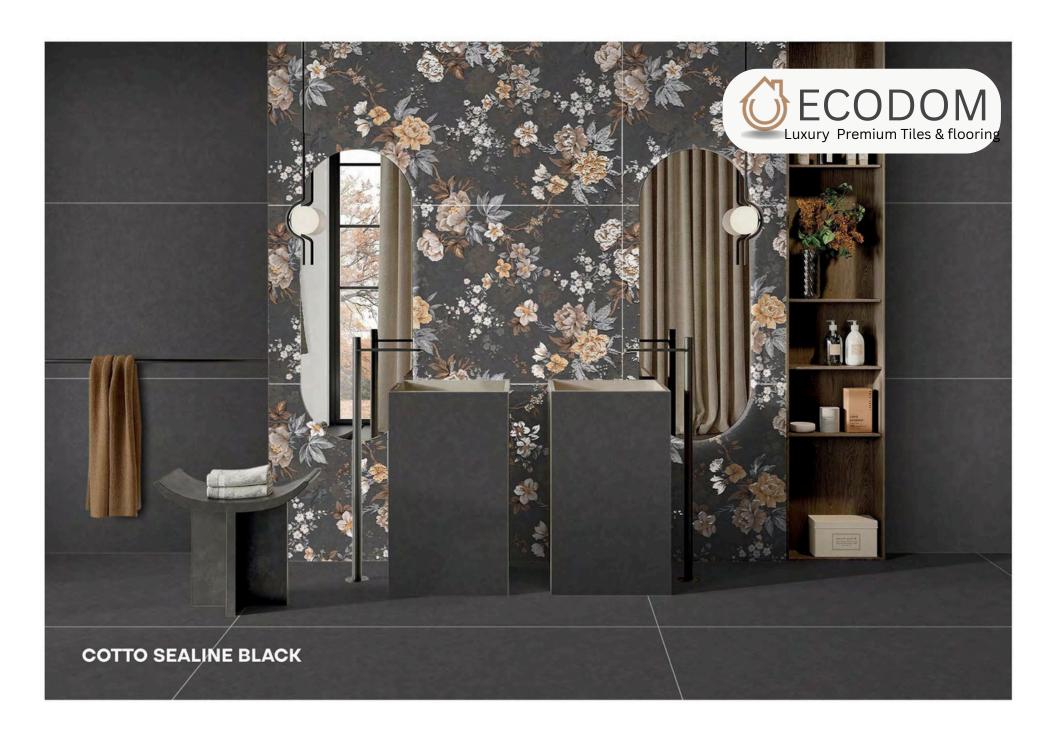

ESS STATUARIO MIRAGE

SIZE:

800X1600MM

FINISH: CARVING

THICKNESS:







### CR ENDLESS TURKY NATURAL

SIZE:

800X1600MM

FINISH: CARVING

THICKNESS:















## CR GIRAFFE WHITE

SIZE: **800X1600MM** 

FINISH: CARVING

THICKNESS:







## **CR SUPRA**











**HG - 10001** 



### AGATE AZUL

SIZE: 800X1600MM

OUUX IOUUI I

FINISH: HIGH GLOSSY

THICKNESS: 9MM











HG - 10002



### CAZAR BLACK

SIZE: 800X1600MM

FINISH: HIGH GLOSSY

THICKNESS:











GHR - 11001



### COTTO **DAMASCUS**

SIZE:

800X1600MM

FINISH: PUNCH

THICKNESS: 9ММ







GHR - 11002

# COTTO EPSILON WHITE

SIZE:

800X1600MM

FINISH:

THICKNESS:







GHR - 11003

# COTTO

SIZE:

800X1600MM

FINISH:

THICKNESS:













## COTTO SEALINE BLACK

SIZE:

800X1600MM

FINISH:

THICKNESS:

9ММ













#### COTTO **SEALINE CEMENT**

SIZE: 800X1600MM

FINISH: PUNCH

THICKNESS: 9ММ

RANDOM:

01 FACES







#### COTTO SEALINE CREMA

SIZE:

800X1600MM

FINISH:

THICKNESS:

9ММ









#### COTTO SEALINE KOTA

SIZE:

800X1600MM

FINISH:

THICKNESS:

9MM













## COTTO SEALINE MOCHA

SIZE:

800X1600MM

FINISH:

THICKNESS:

9MM

RANDOM: 01 FACES













# COTTO SEALINE MUSTERD

SIZE:

800X1600MM

FINISH:

THICKNESS:

RANDOM: 01 FACES













## COTTO SEALINE TERRACOTTA

SIZE:

800X1600MM

FINISH:

THICKNESS:

9ММ











### COTTO SEALINE WHITE

SIZE:

800X1600MM

FINISH:

THICKNESS:

RANDOM: 01 FACES





Luxury Premium Tiles & flooring

Thank Offall!