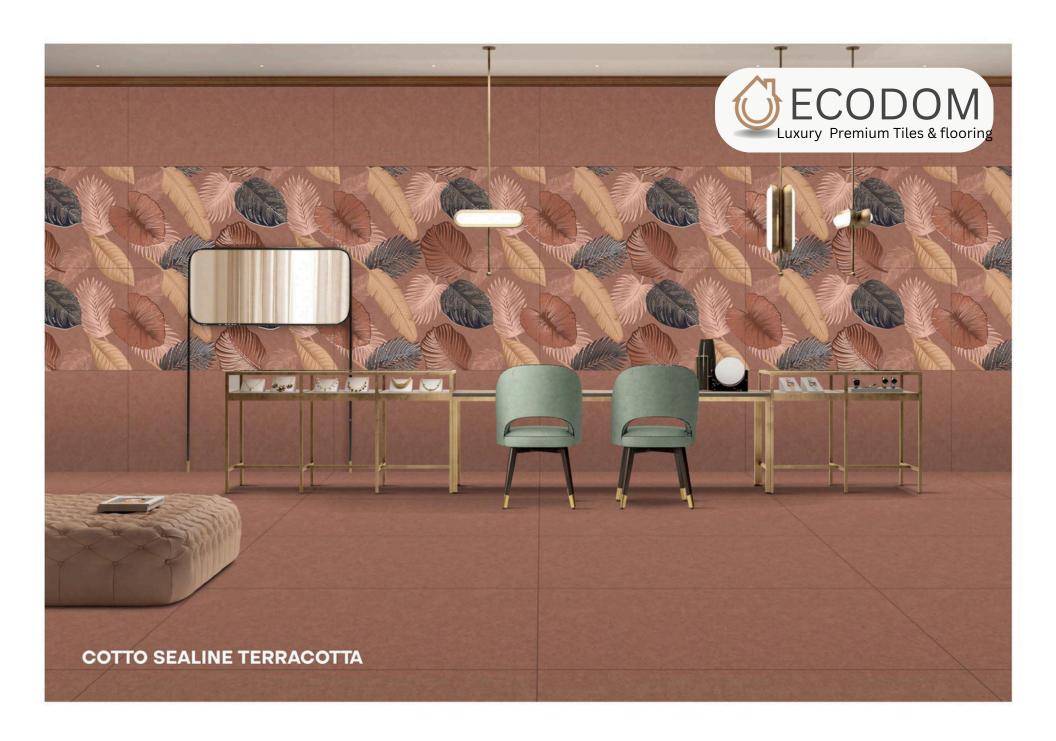

PUNCH

THICKNESS: 9ММ







GHR - 11002

# COTTO EPSILON WHITE

SIZE:

800X1600MM

FINISH:

THICKNESS:







GHR - 11003

# COTTO

SIZE:

800X1600MM

FINISH:

THICKNESS:













## COTTO SEALINE BLACK

SIZE:

800X1600MM

FINISH:

THICKNESS:

9ММ













#### COTTO **SEALINE CEMENT**

SIZE: 800X1600MM

FINISH: PUNCH

THICKNESS: 9ММ

RANDOM:

01 FACES







#### COTTO SEALINE CREMA

SIZE:

800X1600MM

FINISH:

THICKNESS:

9ММ









#### COTTO SEALINE KOTA

SIZE:

800X1600MM

FINISH:

THICKNESS:

9MM













## COTTO SEALINE MOCHA

SIZE:

800X1600MM

FINISH:

THICKNESS:

9MM

RANDOM: 01 FACES













# COTTO SEALINE MUSTERD

SIZE:

800X1600MM

FINISH:

THICKNESS:

RANDOM: 01 FACES













## COTTO SEALINE TERRACOTTA

SIZE:

800X1600MM

FINISH:

THICKNESS:

9ММ











### COTTO SEALINE WHITE

SIZE:

800X1600MM

FINISH:

THICKNESS:

RANDOM: 01 FACES





Luxury Premium Tiles & flooring

Thank Offall!