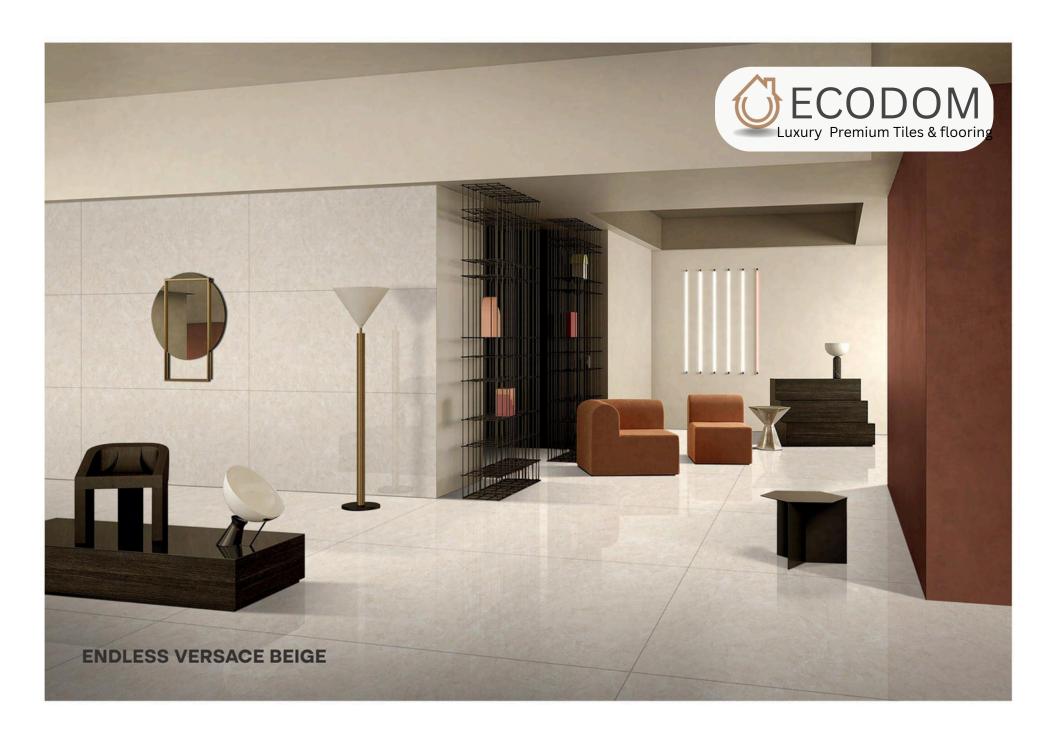

M

FINISH: GLOSSY

THICKNESS:

9ММ







# ENDLESS CALACATTA SYMPHONY

SIZE:

800X1600MM

FINISH:

THICKNESS:













#### ENDLESS ETERNITY RUST

SIZE:

800X1600MM

FINISH:

THICKNESS:







#### ENDLESS GLAM BEIGE

SIZE:

800X1600MM

FINISH:

THICKNESS:







#### ENDLESS GLAM BIANCO

SIZE:

800X1600MM

FINISH:

THICKNESS:















#### GRAHAM BEIGE

SIZE:

800X1600MM

FINISH:

THICKNESS:







## GRAHAM GREY

SIZE: 800X1600MM

FINISH:

THICKNESS:

RANDOM:







### ENDLESS KING STATUARIO

SIZE:

800X1600MM

FINISH:

THICKNESS:

RANDOM:













## STATUARIO MIRAGE ENDLESS

SIZE:

800X1600MM

FINISH:

THICKNESS:







## **ENDLESS** STATUARIO STREAK

SIZE:

800X1600MM

FINISH: GLOSSY

THICKNESS: 9ММ







## TURKY NATURAL

SIZE:

800X1600MM

FINISH:

THICKNESS:





























## GENESIS WHITE

SIZE: 800X1600MM

FINISH:

THICKNESS:







# GIRAFFE WHITE

SIZE: 800X1600MM

FINISH:

THICKNESS:

























CR - 9001

### CR ANT BIANCO

SIZE:

800X1600MM

FINISH: CARVING

THICKNESS:











CR - 9002



## CR ANT GREY

SIZE: 800X1600MM

FINISH: CARVING

THICKNESS:











CR - 9003



## CR CAMO BEIGE

SIZE: 800X1600MM

FINISH: CARVING

THICKNESS:















### CR CAMO WHITE

SIZE: 800X1600MM

FINISH: CARVING

THICKNESS:







### CR ENDLESS AUTHENTIC BIANCO

SIZE:

800X1600MM

FINISH: CARVING

THICKNESS:







### CR ENDLESS AUTHENTIC BIANCO

SIZE:

800X1600MM

FINISH: CARVING

THICKNESS:







## CR ENDLESS CALCATTA BORGHINI

SIZE:

800X1600MM

FINISH: CARVING

THICKNESS:

9MM

RANDOM:

١







### CR ENDLESS CA