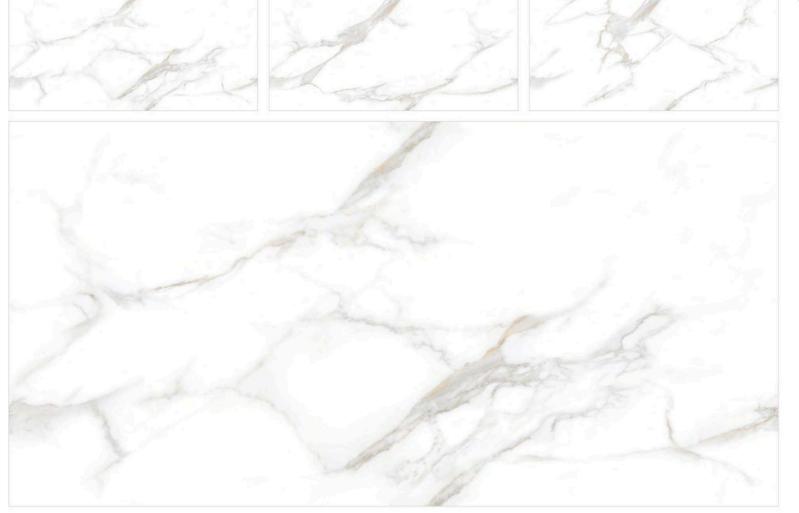

CR - 9002



## CR ANT GREY

SIZE: 800X1600MM

FINISH: CARVING

THICKNESS:











CR - 9003



## CR CAMO BEIGE

SIZE: 800X1600MM

FINISH: CARVING

THICKNESS:















### CR CAMO WHITE

SIZE: 800X1600MM

FINISH: CARVING

THICKNESS:







### CR ENDLESS AUTHENTIC BIANCO

SIZE:

800X1600MM

FINISH: CARVING

THICKNESS:







### CR ENDLESS AUTHENTIC BIANCO

SIZE:

800X1600MM

FINISH: CARVING

THICKNESS:







## CR ENDLESS CALCATTA BORGHINI

SIZE:

800X1600MM

FINISH: CARVING

THICKNESS:

9MM

RANDOM:

١







### CR ENDLESS CALACATTA SYMPHONY

SIZE:

800X1600MM

FINISH: CARVING

THICKNESS:













### CR ENDLESS GLAM BEIGE

SIZE:

800X1600MM

FINISH: CARVING

THICKNESS:













### CR ENDLESS KING STATUARIO

SIZE:

800X1600MM

FINISH: CARVING

THICKNESS:













### CR ENDLESS STATUARIO MIRAGE

SIZE:

800X1600MM

FINISH: CARVING

THICKNESS:







### CR ENDLESS TURKY NATURAL

SIZE:

800X1600MM

FINISH: CARVING

THICKNESS:















## CR GIRAFFE WHITE

SIZE: **800X1600MM** 

FINISH: CARVING

THICKNESS:







## **CR SUPRA**











**HG - 10001** 



### AGATE AZUL

SIZE: 800X1600MM

OUUX IOUUI I

FINISH: HIGH GLOSSY

THICKNESS: 9MM











HG - 10002



### CAZAR BLACK

SIZE: 800X1600MM

FINISH: HIGH GLOSSY

THICKNESS:











GHR - 11001



### COTTO **DAMASCUS**

SIZE:

800X1600MM

FINISH: PUNCH

THICKNESS: 9ММ







GHR - 11002

# COTTO EPSILON WHITE

SIZE:

800X1600MM

FINISH:

THICKNESS:







GHR - 11003

# COTTO

SIZE:

800X1600MM

FINISH:

THICKNESS:













## COTTO SEALINE BLACK

SIZE:

800X1600MM

FINISH:

THIC