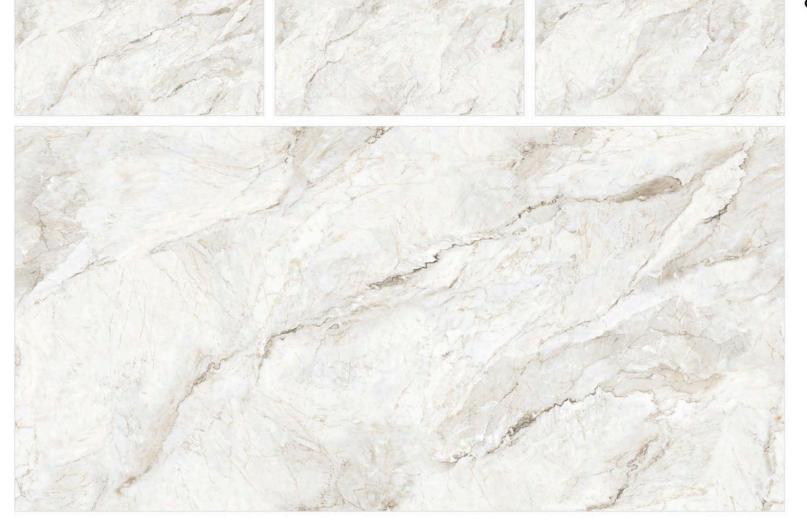

#### **ENDLESS BRECCIA SAFFARI**

SIZE:

800X1600MM

FINISH: GLOSSY

THICKNESS:

9ММ







# ENDLESS CALACATTA SYMPHONY

SIZE:

800X1600MM

FINISH:

THICKNESS:













#### ENDLESS ETERNITY RUST

SIZE:

800X1600MM

FINISH:

THICKNESS:







#### ENDLESS GLAM BEIGE

SIZE:

800X1600MM

FINISH:

THICKNESS:







#### ENDLESS GLAM BIANCO

SIZE:

800X1600MM

FINISH:

THICKNESS:















#### GRAHAM BEIGE

SIZE:

800X1600MM

FINISH:

THICKNESS:







## GRAHAM GREY

SIZE: 800X1600MM

FINISH:

THICKNESS:

RANDOM:







### ENDLESS KING STATUARIO

SIZE:

800X1600MM

FINISH:

THICKNESS:

RANDOM:













## STATUARIO MIRAGE ENDLESS

SIZE:

800X1600MM

FINISH:

THICKNESS:







## **ENDLESS** STATUARIO STREAK

SIZE:

800X1600MM

FINISH: GLOSSY

THICKNESS: 9ММ







## TURKY NATURAL

SIZE:

800X1600MM

FINISH:

THICKNESS:





























## GENESIS WHITE

SIZE: 800X1600MM

FINISH:

THICKNESS:







# GIRAFFE WHITE

SIZE: 800X1600MM

FINISH:

THICKNESS:

























CR - 9001

### CR ANT BIANCO

SIZE:

800X1600MM

FINISH: CARVING

THICKNESS:











CR - 9002



## CR ANT GREY

SIZE: 800X1600MM

FINISH: CARVING

THICKNESS:











CR - 9003



## CR CAMO BEIGE

SIZE: 800X1600MM

FINISH: CARVING

THICKNESS:















### CR CAMO WHITE

SIZE: 800X1600MM

FINISH: CARVING

THICKNESS:







### CR ENDLESS AUTHENTIC BIANCO

SIZE:

800X1600MM

FINISH: CARVING

THICKNESS:







### CR ENDLESS AUTHENTIC BIANCO

SIZE:

800X1600MM

FINISH: CARVING

THICKNESS:







## CR ENDLESS CALCATTA BORGHINI

SIZE:

800X1600MM

FINIS