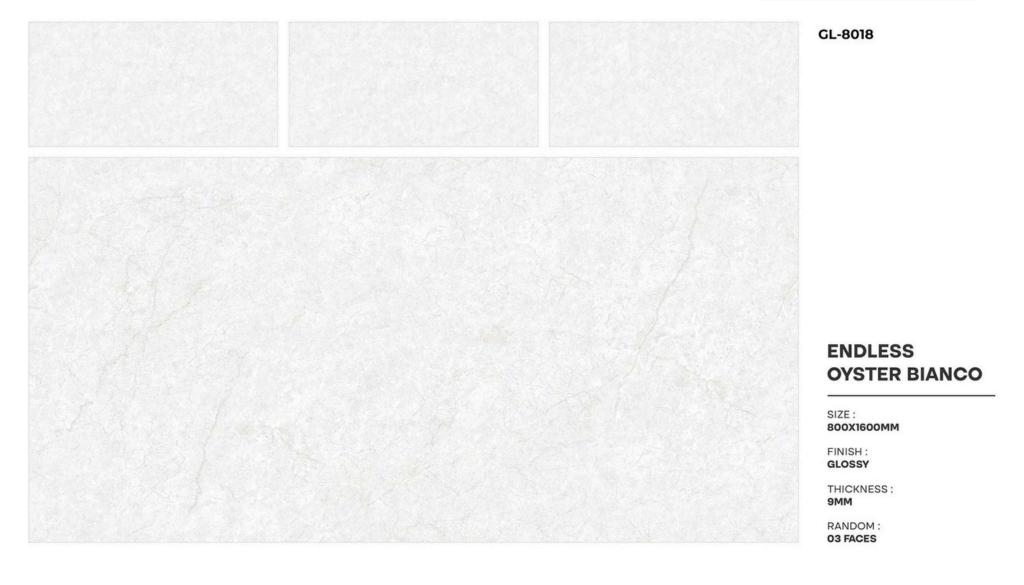

1600MM

FINISH:

THICKNESS:













### CAMO WHITE

SIZE: 800X1600MM

FINISH:

THICKNESS:







#### ENDLESS AUTHENTIC BIANCO

SIZE:

800X1600MM

FINISH:

THICKNESS:













#### **ENDLESS BRECCIA SAFFARI**

SIZE:

800X1600MM

FINISH: GLOSSY

THICKNESS:

9ММ







# ENDLESS CALACATTA SYMPHONY

SIZE:

800X1600MM

FINISH:

THICKNESS:













#### ENDLESS ETERNITY RUST

SIZE:

800X1600MM

FINISH:

THICKNESS:







#### ENDLESS GLAM BEIGE

SIZE:

800X1600MM

FINISH:

THICKNESS:







#### ENDLESS GLAM BIANCO

SIZE:

800X1600MM

FINISH:

THICKNESS:















#### GRAHAM BEIGE

SIZE:

800X1600MM

FINISH:

THICKNESS:







## GRAHAM GREY

SIZE: 800X1600MM

FINISH:

THICKNESS:

RANDOM:







### ENDLESS KING STATUARIO

SIZE:

800X1600MM

FINISH:

THICKNESS:

RANDOM:













## STATUARIO MIRAGE ENDLESS

SIZE:

800X1600MM

FINISH:

THICKNESS:







## **ENDLESS** STATUARIO STREAK

SIZE:

800X1600MM

FINISH: GLOSSY

THICKNESS: 9ММ







## TURKY NATURAL

SIZE:

800X1600MM

FINISH:

THICKNESS:





























## GENESIS WHITE

SIZE: 800X1600MM

FINISH:

THICKNESS:







# GIRAFFE WHITE

SIZE: 800X1600MM

FINISH:

THICKNESS:

























CR - 9001

### CR ANT BIANCO

SIZE:

800X1600MM

FINISH: CARVING

THICKNESS:











CR - 9002



## CR ANT GREY

SIZE: 800X1600MM

FINISH: CARVING

THICKNESS:











CR - 9003



## CR CAMO BEIGE

SIZE: 800X1600MM

FINISH: CARVING

THICKNESS:















### CR CAMO WHITE

SIZE: 800X1600MM

FINISH: CARVING

THICKNESS:







### CR ENDLESS AUTHENTIC BIANCO

SIZE:

800X1600MM

FINISH: