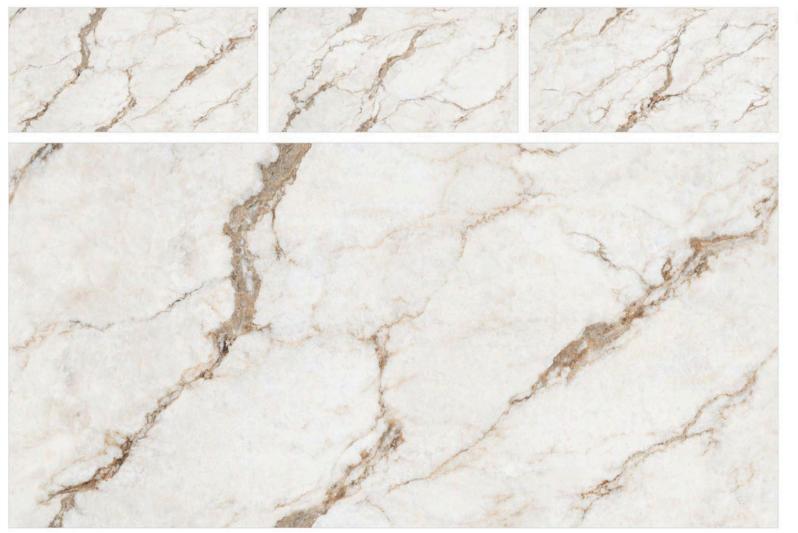

rcial spaces, where a sleek, elegant look is important. Overall, the matt collection fits beautifully in both homes and businesses, making any space look chic and inviting.



















www.lonixceramica.in













#### ANT BIANCO

SIZE: 800X1600MM

FINISH:

THICKNESS:













#### ANT GREY

SIZE:

800X1600MM

FINISH:

THICKNESS:







#### ARAVALI GREEN

SIZE: 800X1600MM

FINISH: GLOSSY

THICKNESS:







#### ARAVALI WHITE

SIZE: 800X1600MM

FINISH:

THICKNESS:













#### CAMO BEIGE

SIZE: 800X1600MM

FINISH:

THICKNESS:













### CAMO WHITE

SIZE: 800X1600MM

FINISH:

THICKNESS:







#### ENDLESS AUTHENTIC BIANCO

SIZE:

800X1600MM

FINISH:

THICKNESS:













#### **ENDLESS BRECCIA SAFFARI**

SIZE:

800X1600MM

FINISH: GLOSSY

THICKNESS:

9ММ







# ENDLESS CALACATTA SYMPHONY

SIZE:

800X1600MM

FINISH:

THICKNESS:













#### ENDLESS ETERNITY RUST

SIZE:

800X1600MM

FINISH:

THICKNESS:







#### ENDLESS GLAM BEIGE

SIZE:

800X1600MM

FINISH:

THICKNESS:







#### ENDLESS GLAM BIANCO

SIZE:

800X1600MM

FINISH:

THICKNESS:















#### GRAHAM BEIGE

SIZE:

800X1600MM

FINISH:

THICKNESS:







## GRAHAM GREY

SIZE: 800X1600MM

FINISH:

THICKNESS:

RANDOM:







### ENDLESS KING STATUARIO

SIZE:

800X1600MM

FINISH:

THICKNESS:

RANDOM:













## STATUARIO MIRAGE ENDLESS

SIZE:

800X1600MM

FINISH:

THICKNESS:







## **ENDLESS** STATUARIO STREAK

SIZE:

800X1600MM

FINISH: GLOSSY

THICKNESS: 9ММ







## TURKY NATURAL

SIZE:

800X1600MM

FINISH:

THICKNESS:





























## GENESIS WHITE