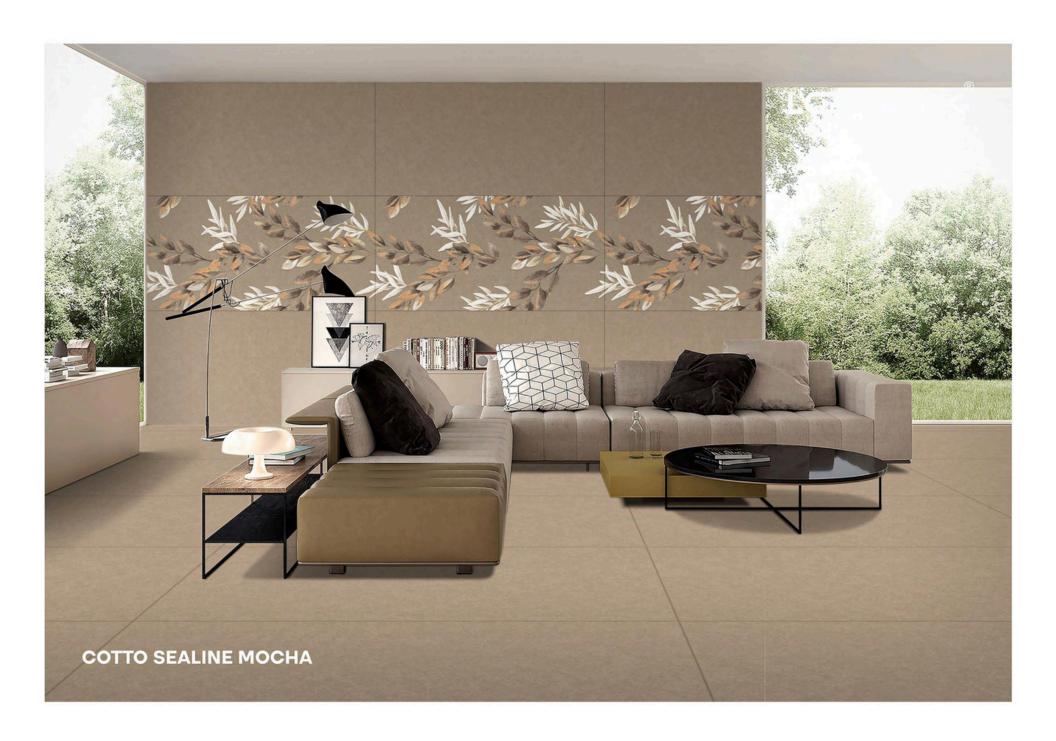

## COTTO SEALINE MOCHA

SIZE:

800X1600MM

FINISH:

THICKNESS:

9MM

RANDOM: 01 FACES