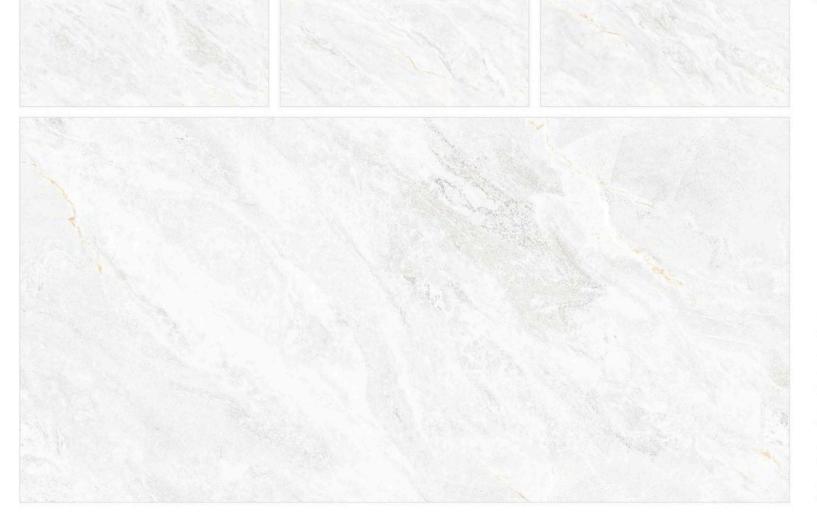

### ANT BIANCO

SIZE: 800X1600MM

FINISH:

THICKNESS:













#### ANT GREY

SIZE:

800X1600MM

FINISH:

THICKNESS:







#### ARAVALI GREEN

SIZE: 800X1600MM

FINISH: GLOSSY

THICKNESS:







#### ARAVALI WHITE

SIZE: 800X1600MM

FINISH:

THICKNESS:













#### CAMO BEIGE

SIZE: 800X1600MM

FINISH:

THICKNESS:













### CAMO WHITE

SIZE: 800X1600MM

FINISH:

THICKNESS:







#### ENDLESS AUTHENTIC BIANCO

SIZE:

800X1600MM

FINISH:

THICKNESS:













#### **ENDLESS BRECCIA SAFFARI**

SIZE:

800X1600MM

FINISH: GLOSSY

THICKNESS:

9ММ







# ENDLESS CALACATTA SYMPHONY

SIZE:

800X1600MM

FINISH:

THICKNESS:













#### ENDLESS ETERNITY RUST

SIZE:

800X1600MM

FINISH:

THICKNESS:







#### ENDLESS GLAM BEIGE

SIZE:

800X1600MM

FINISH:

THICKNESS:







#### ENDLESS GLAM BIANCO

SIZE:

800X1600MM

FINISH:

THICKNESS:















#### GRAHAM BEIGE

SIZE:

800X1600MM

FINISH:

THICKNESS:







## GRAHAM GREY

SIZE: 800X1600MM

FINISH:

THICKNESS:

RANDOM:







### ENDLESS KING STATUARIO

SIZE:

800X1600MM

FINISH:

THICKNESS:

RANDOM:













## STATUARIO MIRAGE ENDLESS

SIZE:

800X1600MM

FINISH:

THICKNESS:







## **ENDLESS** STATUARIO STREAK

SIZE:

800X1600MM

FINISH: GLOSSY

THICKNESS: 9ММ







## TURKY NATURAL

SIZE:

800X1600MM

FINISH:

THICKNESS:





























## GENESIS WHITE

SIZE: 800X1600MM

FINISH:

THICKNESS:







# GIRAFFE WHITE

SIZE: 800X1600MM

FINISH:

THICKNESS:

























CR - 9001

### CR ANT BIANCO

SIZE:

800X1600MM

FINISH: CARVING

THICKNESS:











CR - 9002