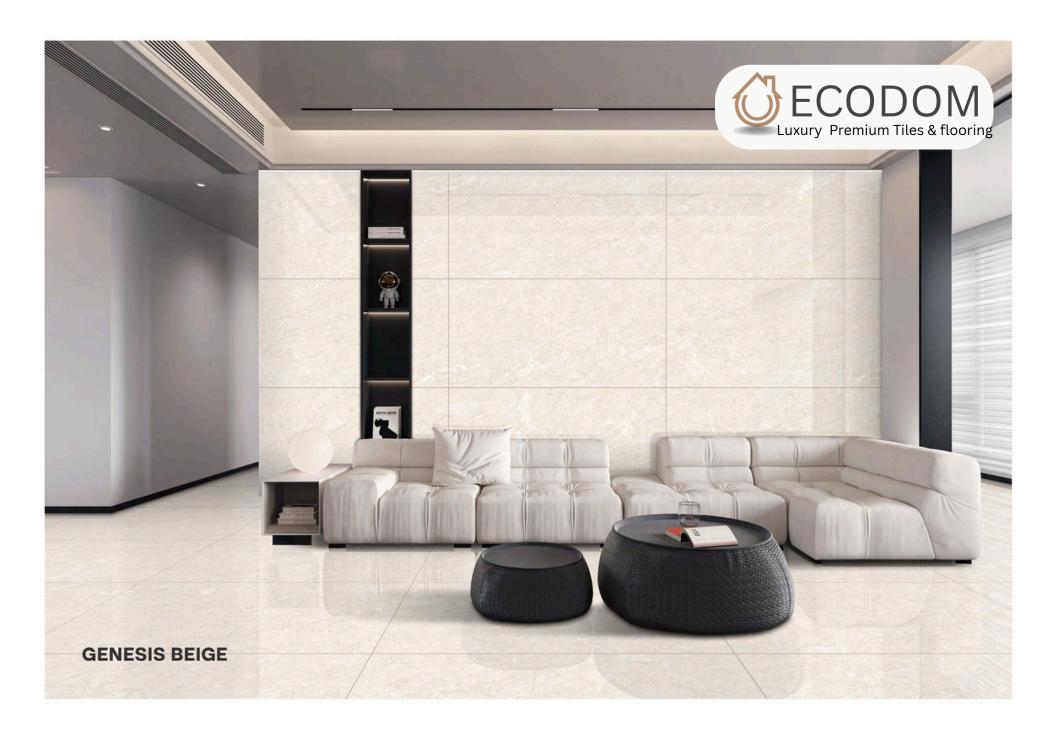

LOSSY

THICKNESS:

9ММ







# ENDLESS CALACATTA SYMPHONY

SIZE:

800X1600MM

FINISH:

THICKNESS:













#### ENDLESS ETERNITY RUST

SIZE:

800X1600MM

FINISH:

THICKNESS:







#### ENDLESS GLAM BEIGE

SIZE:

800X1600MM

FINISH:

THICKNESS:







#### ENDLESS GLAM BIANCO

SIZE:

800X1600MM

FINISH:

THICKNESS:















#### GRAHAM BEIGE

SIZE:

800X1600MM

FINISH:

THICKNESS:







## GRAHAM GREY

SIZE: 800X1600MM

FINISH:

THICKNESS:

RANDOM:







### ENDLESS KING STATUARIO

SIZE:

800X1600MM

FINISH:

THICKNESS:

RANDOM:













## STATUARIO MIRAGE ENDLESS

SIZE:

800X1600MM

FINISH:

THICKNESS:







## **ENDLESS** STATUARIO STREAK

SIZE:

800X1600MM

FINISH: GLOSSY

THICKNESS: 9ММ







## TURKY NATURAL

SIZE:

800X1600MM

FINISH:

THICKNESS:





























## GENESIS WHITE

SIZE: 800X1600MM

FINISH:

THICKNESS:







# GIRAFFE WHITE

SIZE: 800X1600MM

FINISH:

THICKNESS:

























CR - 9001

### CR ANT BIANCO

SIZE:

800X1600MM

FINISH: CARVING

THICKNESS:











CR - 9002



## CR ANT GREY

SIZE: 800X1600MM

FINISH: CARVING

THICKNESS:











CR - 9003



## CR CAMO BEIGE

SIZE: 800X1600MM

FINISH: CARVING

THICKNESS:















### CR CAMO WHITE

SIZE: 800X1600MM

FINISH: CARVING

THICKNESS:







### CR ENDLESS AUTHENTIC BIANCO

SIZE:

800X1600MM

FINISH: CARVING

THICKNESS:







### CR ENDLESS AUTHENTIC BIANCO

SIZE:

800X1600MM

FINISH: CARVING

THICKNESS:







## CR ENDLESS CALCATTA BORGHINI

SIZE:

800X1600MM

FINISH: CARVING

THICKNESS:

9MM

RANDOM:

١







### CR ENDLESS CALACATTA SYMP