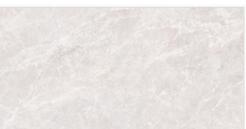

#### ARAVALI WHITE

SIZE: 800X1600MM

FINISH:

THICKNESS:

#### CAMO BEIGE

SIZE: 800X1600MM

FINISH:

THICKNESS: