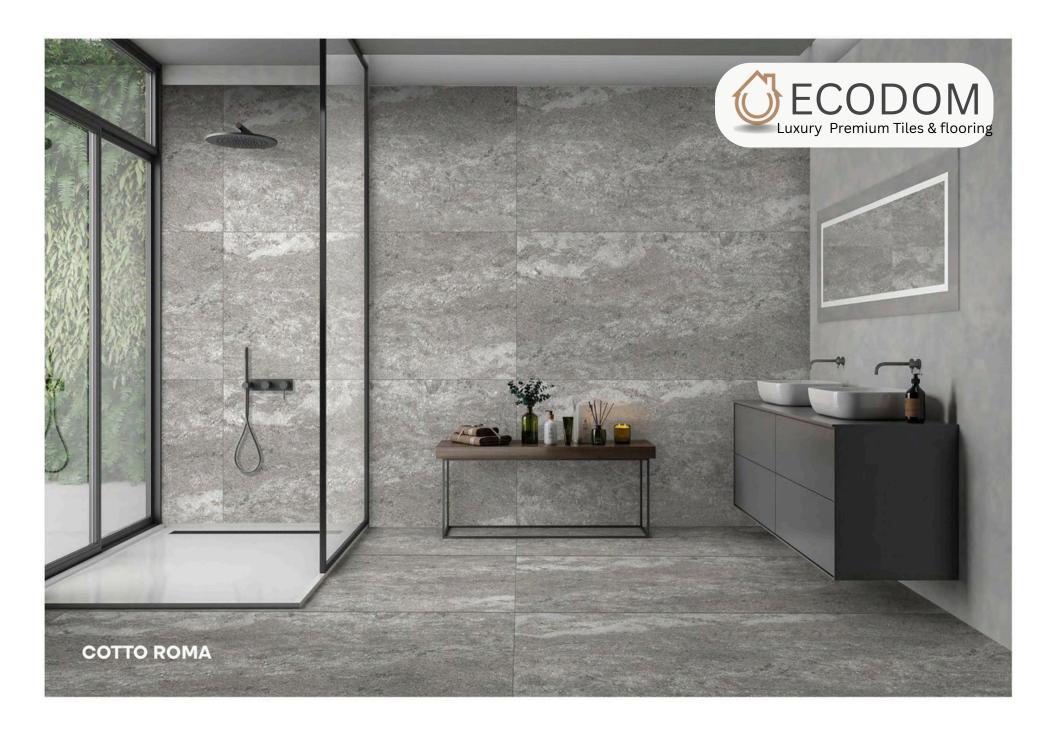

TATUARIO

SIZE:

800X1600MM

FINISH: CARVING

THICKNESS:













### CR ENDLESS STATUARIO MIRAGE

SIZE:

800X1600MM

FINISH: CARVING

THICKNESS:







### CR ENDLESS TURKY NATURAL

SIZE:

800X1600MM

FINISH: CARVING

THICKNESS:















## CR GIRAFFE WHITE

SIZE: **800X1600MM** 

FINISH: CARVING

THICKNESS:







## **CR SUPRA**











**HG - 10001** 



### AGATE AZUL

SIZE: 800X1600MM

OUUX IOUUI I

FINISH: HIGH GLOSSY

THICKNESS: 9MM











HG - 10002



### CAZAR BLACK

SIZE: 800X1600MM

FINISH: HIGH GLOSSY

THICKNESS:











GHR - 11001



### COTTO **DAMASCUS**

SIZE:

800X1600MM

FINISH: PUNCH

THICKNESS: 9ММ







GHR - 11002

# COTTO EPSILON WHITE

SIZE:

800X1600MM

FINISH:

THICKNESS:







GHR - 11003

# COTTO

SIZE:

800X1600MM

FINISH:

THICKNESS:













## COTTO SEALINE BLACK

SIZE:

800X1600MM

FINISH:

THICKNESS:

9ММ













#### COTTO **SEALINE CEMENT**

SIZE: 800X1600MM

FINISH: PUNCH

THICKNESS: 9ММ

RANDOM:

01 FACES







#### COTTO SEALINE CREMA

SIZE:

800X1600MM

FINISH:

THICKNESS:

9ММ









#### COTTO SEALINE KOTA

SIZE:

800X1600MM

FINISH:

THICKNESS:

9MM













## COTTO SEALINE MOCHA

SIZE:

800X1600MM

FINISH:

THICKNESS:

9MM

RANDOM: 01 FACES













# COTTO SEALINE MUSTERD

SIZE:

800X1600MM

FINISH:

THICKNESS:

RANDOM: 01 FACES













## COTTO SEALINE TERRACOTTA

SIZE:

800X1600MM

FINISH:

THICKNESS:

9ММ











### COTTO SEALINE WHITE

SIZE:

800X1600MM

FINISH:

THICKNESS:

RANDOM: 01 FACES





Luxury Premium Tiles & flooring

Thank Offall!