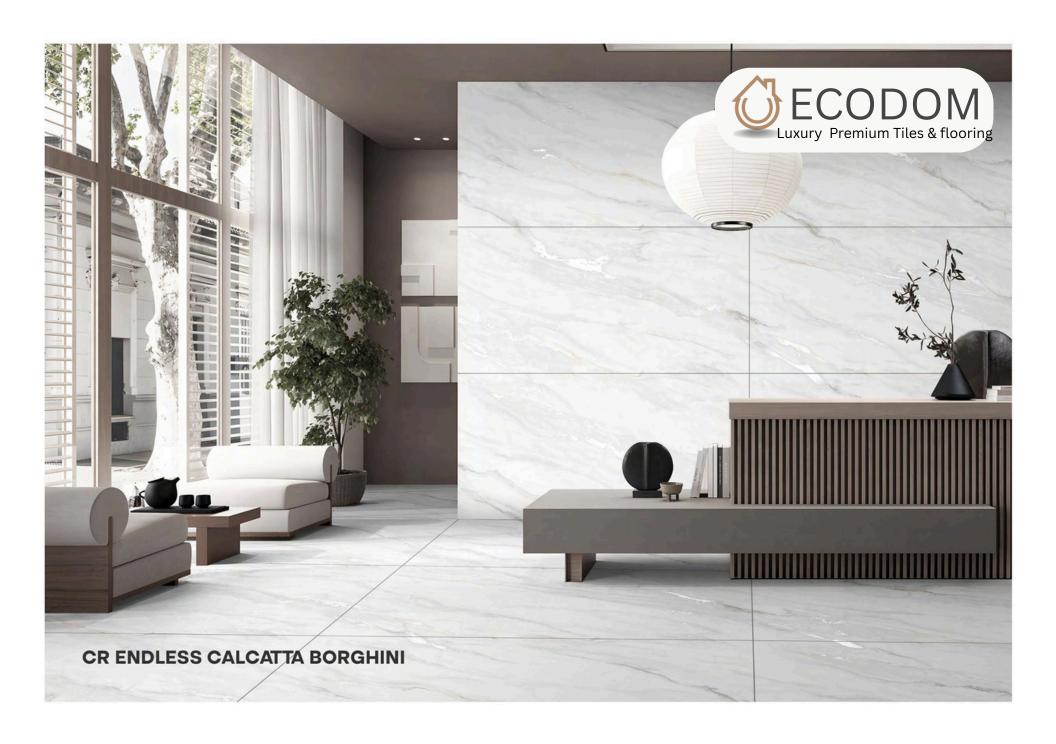

## CR ENDLESS CALCATTA BORGHINI

SIZE:

800X1600MM

FINISH: CARVING

THICKNESS:

9MM

RANDOM:

١