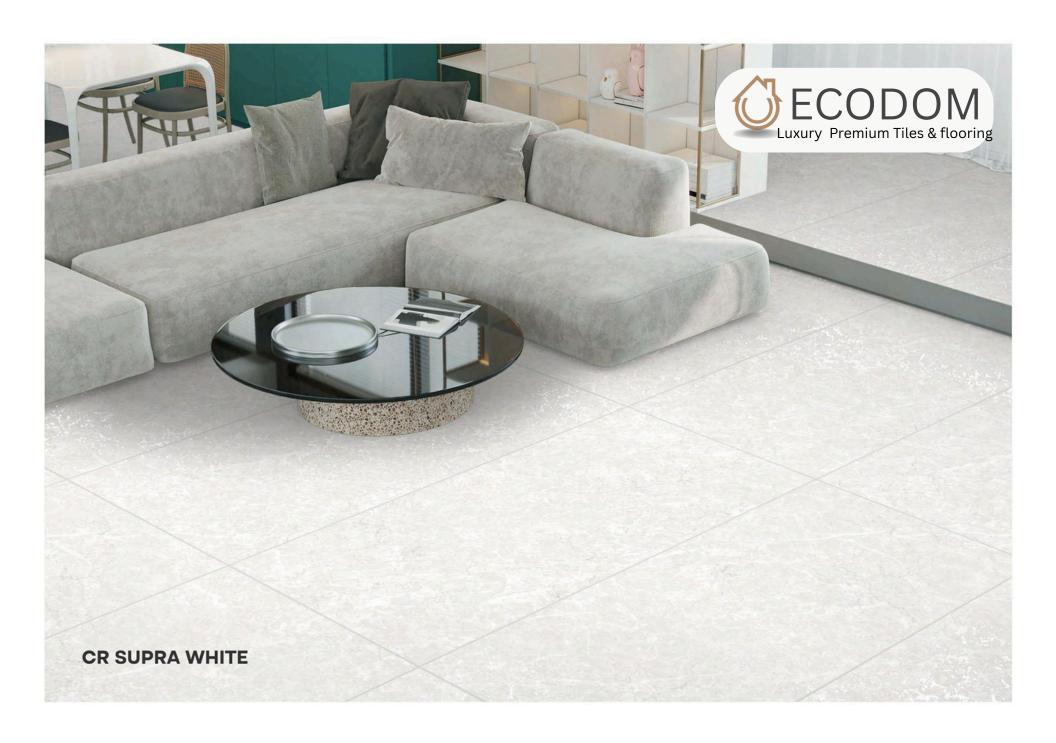

IANCO

SIZE:

800X1600MM

FINISH: CARVING

THICKNESS:







### CR ENDLESS AUTHENTIC BIANCO

SIZE:

800X1600MM

FINISH: CARVING

THICKNESS:







## CR ENDLESS CALCATTA BORGHINI

SIZE:

800X1600MM

FINISH: CARVING

THICKNESS:

9MM

RANDOM:

١







### CR ENDLESS CALACATTA SYMPHONY

SIZE:

800X1600MM

FINISH: CARVING

THICKNESS:













### CR ENDLESS GLAM BEIGE

SIZE:

800X1600MM

FINISH: CARVING

THICKNESS:













### CR ENDLESS KING STATUARIO

SIZE:

800X1600MM

FINISH: CARVING

THICKNESS:













### CR ENDLESS STATUARIO MIRAGE

SIZE:

800X1600MM

FINISH: CARVING

THICKNESS:







### CR ENDLESS TURKY NATURAL

SIZE:

800X1600MM

FINISH: CARVING

THICKNESS:















## CR GIRAFFE WHITE

SIZE: **800X1600MM** 

FINISH: CARVING

THICKNESS:







## **CR SUPRA**











**HG - 10001** 



### AGATE AZUL

SIZE: 800X1600MM

OUUX IOUUI I

FINISH: HIGH GLOSSY

THICKNESS: 9MM











HG - 10002



### CAZAR BLACK

SIZE: 800X1600MM

FINISH: HIGH GLOSSY

THICKNESS:











GHR - 11001



### COTTO **DAMASCUS**

SIZE:

800X1600MM

FINISH: PUNCH

THICKNESS: 9ММ







GHR - 11002

# COTTO EPSILON WHITE

SIZE:

800X1600MM

FINISH:

THICKNESS:







GHR - 11003

# COTTO

SIZE:

800X1600MM

FINISH:

THICKNESS:













## COTTO SEALINE BLACK

SIZE:

800X1600MM

FINISH:

THICKNESS:

9ММ













#### COTTO **SEALINE CEMENT**

SIZE: 800X1600MM

FINISH: PUNCH

THICKNESS: 9ММ

RANDOM:

01 FACES







#### COTTO SEALINE CREMA

SIZE:

800X1600MM

FINISH:

THICKNESS:

9ММ









#### COTTO SEALINE KOTA

SIZE:

800X1600MM

FINISH:

THICKNESS:

9MM