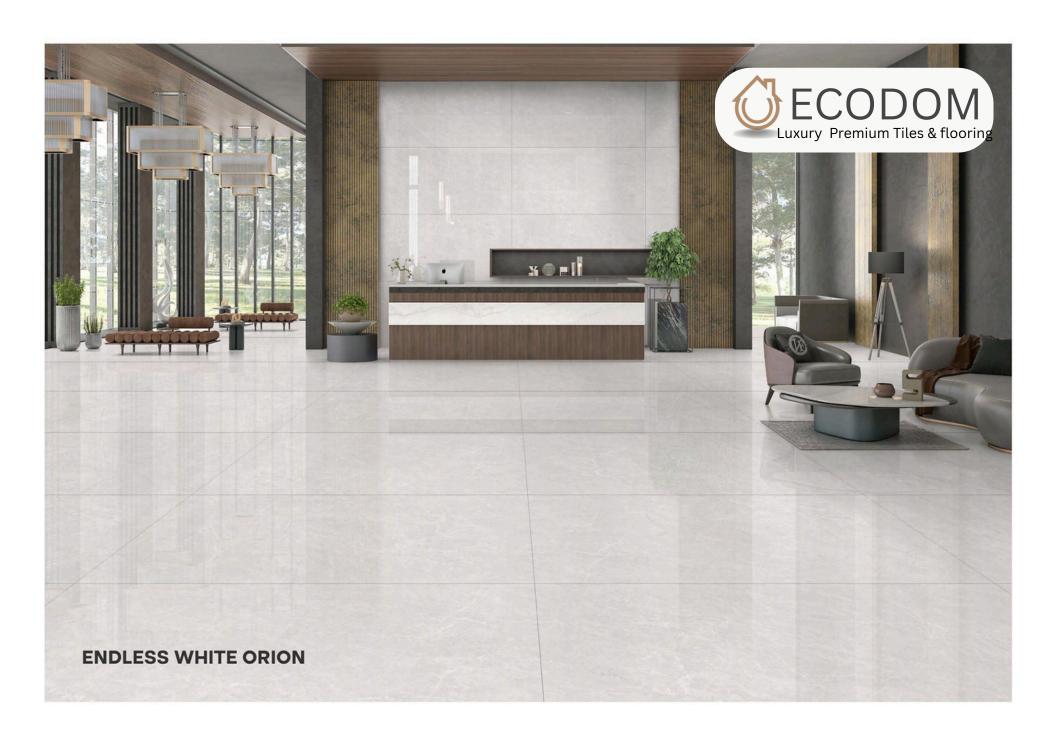

ISH: GLOSSY

THICKNESS:

9ММ







# ENDLESS CALACATTA SYMPHONY

SIZE:

800X1600MM

FINISH:

THICKNESS:













#### ENDLESS ETERNITY RUST

SIZE:

800X1600MM

FINISH:

THICKNESS:







#### ENDLESS GLAM BEIGE

SIZE:

800X1600MM

FINISH:

THICKNESS:







#### ENDLESS GLAM BIANCO

SIZE:

800X1600MM

FINISH:

THICKNESS:















#### GRAHAM BEIGE

SIZE:

800X1600MM

FINISH:

THICKNESS:







## GRAHAM GREY

SIZE: 800X1600MM

FINISH:

THICKNESS:

RANDOM:







### ENDLESS KING STATUARIO

SIZE:

800X1600MM

FINISH:

THICKNESS:

RANDOM:













## STATUARIO MIRAGE ENDLESS

SIZE:

800X1600MM

FINISH:

THICKNESS:







## **ENDLESS** STATUARIO STREAK

SIZE:

800X1600MM

FINISH: GLOSSY

THICKNESS: 9ММ







## TURKY NATURAL

SIZE:

800X1600MM

FINISH:

THICKNESS:





























## GENESIS WHITE

SIZE: 800X1600MM

FINISH:

THICKNESS:







# GIRAFFE WHITE

SIZE: 800X1600MM

FINISH:

THICKNESS:

























CR - 9001

### CR ANT BIANCO

SIZE:

800X1600MM

FINISH: CARVING

THICKNESS:











CR - 9002



## CR ANT GREY

SIZE: 800X1600MM

FINISH: CARVING

THICKNESS:











CR - 9003



## CR CAMO BEIGE

SIZE: 800X1600MM

FINISH: CARVING

THICKNESS:















### CR CAMO WHITE

SIZE: 800X1600MM

FINISH: CARVING

THICKNESS:







### CR ENDLESS AUTHENTIC BIANCO

SIZE:

800X1600MM

FINISH: CARVING

THICKNESS:







### CR ENDLESS AUTHENTIC BIANCO

SIZE:

800X1600MM

FINISH: CARVING

THICKNESS:







## CR ENDLESS CALCATTA BORGHINI

SIZE:

800X1600MM

FINISH: CARVING

THICKNESS:

9MM

RANDOM:

١







### CR ENDLESS CALACATT