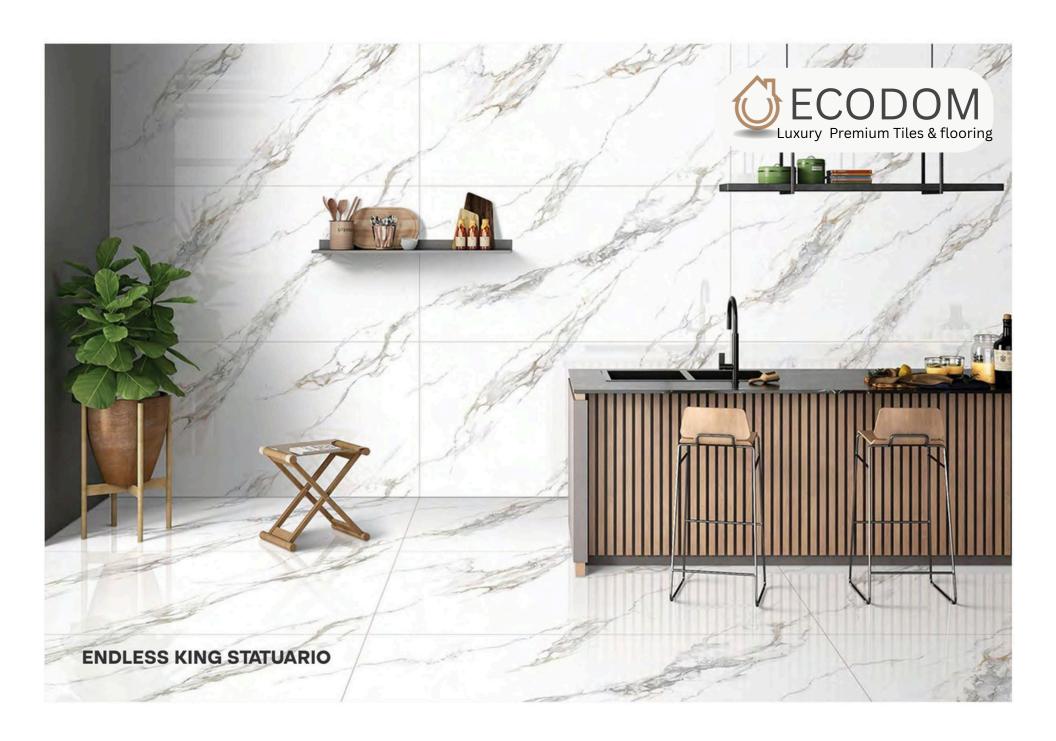

800X1600MM

FINISH:

THICKNESS:













### CAMO WHITE

SIZE: 800X1600MM

FINISH:

THICKNESS:







#### ENDLESS AUTHENTIC BIANCO

SIZE:

800X1600MM

FINISH:

THICKNESS:













#### **ENDLESS BRECCIA SAFFARI**

SIZE:

800X1600MM

FINISH: GLOSSY

THICKNESS:

9ММ







# ENDLESS CALACATTA SYMPHONY

SIZE:

800X1600MM

FINISH:

THICKNESS:













#### ENDLESS ETERNITY RUST

SIZE:

800X1600MM

FINISH:

THICKNESS:







#### ENDLESS GLAM BEIGE

SIZE:

800X1600MM

FINISH:

THICKNESS:







#### ENDLESS GLAM BIANCO

SIZE:

800X1600MM

FINISH:

THICKNESS:















#### GRAHAM BEIGE

SIZE:

800X1600MM

FINISH:

THICKNESS:







## GRAHAM GREY

SIZE: 800X1600MM

FINISH:

THICKNESS:

RANDOM:







### ENDLESS KING STATUARIO

SIZE:

800X1600MM

FINISH:

THICKNESS:

RANDOM:













## STATUARIO MIRAGE ENDLESS

SIZE:

800X1600MM

FINISH:

THICKNESS:







## **ENDLESS** STATUARIO STREAK

SIZE:

800X1600MM

FINISH: GLOSSY

THICKNESS: 9ММ







## TURKY NATURAL

SIZE:

800X1600MM

FINISH:

THICKNESS:





























## GENESIS WHITE

SIZE: 800X1600MM

FINISH:

THICKNESS:







# GIRAFFE WHITE

SIZE: 800X1600MM

FINISH:

THICKNESS:

























CR - 9001

### CR ANT BIANCO

SIZE:

800X1600MM

FINISH: CARVING

THICKNESS:











CR - 9002



## CR ANT GREY

SIZE: 800X1600MM

FINISH: CARVING

THICKNESS:











CR - 9003



## CR CAMO BEIGE

SIZE: 800X1600MM

FINISH: CARVING

THICKNESS:















### CR CAMO WHITE

SIZE: 800X1600MM

FINISH: CARVING

THICKNESS:







### CR ENDLESS AUTHENTIC BIANCO

SIZE:

800X1600MM

FINI