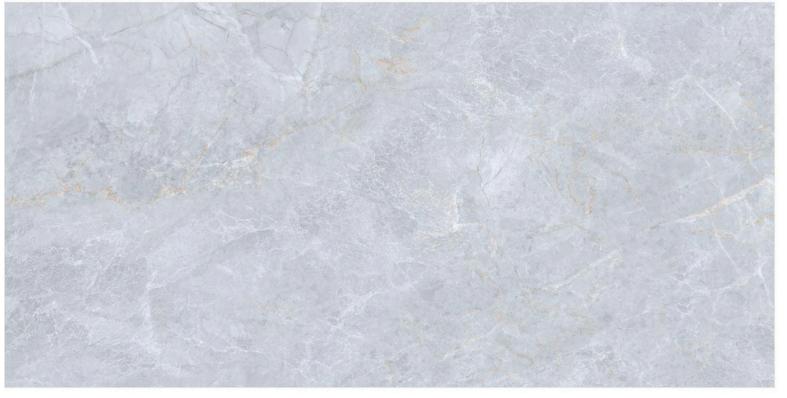

#### ENDLESS GLAM BIANCO

SIZE:

800X1600MM

FINISH:

THICKNESS:















#### GRAHAM BEIGE

SIZE:

800X1600MM

FINISH:

THICKNESS:







## GRAHAM GREY

SIZE: 800X1600MM

FINISH:

THICKNESS:

RANDOM:







### ENDLESS KING STATUARIO

SIZE:

800X1600MM

FINISH:

THICKNESS:

RANDOM:













## STATUARIO MIRAGE ENDLESS

SIZE:

800X1600MM

FINISH:

THICKNESS:







## **ENDLESS** STATUARIO STREAK

SIZE:

800X1600MM

FINISH: GLOSSY

THICKNESS: 9ММ







## TURKY NATURAL

SIZE:

800X1600MM

FINISH:

THICKNESS:





























## GENESIS WHITE

SIZE: 800X1600MM

FINISH:

THICKNESS:







# GIRAFFE WHITE

SIZE: 800X1600MM

FINISH:

THICKNESS:

























CR - 9001

### CR ANT BIANCO

SIZE:

800X1600MM

FINISH: CARVING

THICKNESS:











CR - 9002



## CR ANT GREY

SIZE: 800X1600MM

FINISH: CARVING

THICKNESS:











CR - 9003



## CR CAMO BEIGE

SIZE: 800X1600MM

FINISH: CARVING

THICKNESS:















### CR CAMO WHITE

SIZE: 800X1600MM

FINISH: CARVING

THICKNESS:







### CR ENDLESS AUTHENTIC BIANCO

SIZE:

800X1600MM

FINISH: CARVING

THICKNESS:







### CR ENDLESS AUTHENTIC BIANCO

SIZE:

800X1600MM

FINISH: CARVING

THICKNESS:







## CR ENDLESS CALCATTA BORGHINI

SIZE:

800X1600MM

FINISH: CARVING

THICKNESS:

9MM

RANDOM:

١







### CR ENDLESS CALACATTA SYMPHONY

SIZE:

800X1600MM

FINISH: CARVING

THICKNESS:













### CR ENDLESS GLAM BEIGE

SIZE:

800X1600MM

FINISH: CARVING

THICKNESS:













### CR ENDLESS KING STATUARIO

SIZE:

800X1600MM

FINISH: CARVING

THICKNESS:













### CR END