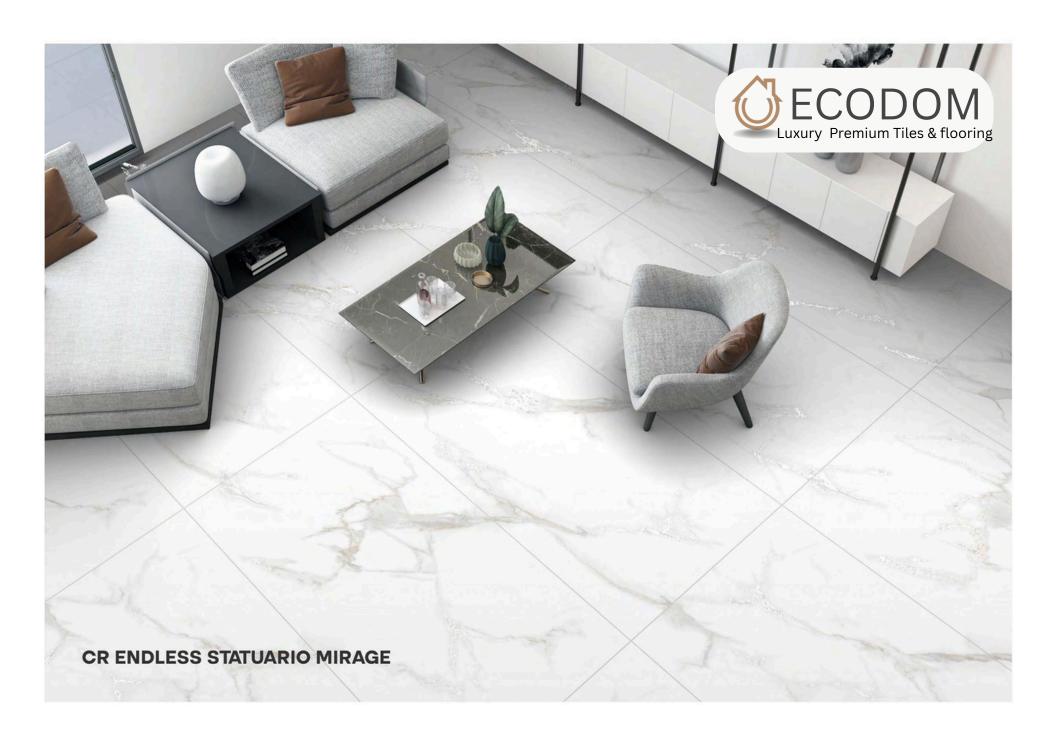

CR - 9003



## CR CAMO BEIGE

SIZE: 800X1600MM

FINISH: CARVING

THICKNESS:















### CR CAMO WHITE

SIZE: 800X1600MM

FINISH: CARVING

THICKNESS:







### CR ENDLESS AUTHENTIC BIANCO

SIZE:

800X1600MM

FINISH: CARVING

THICKNESS:







### CR ENDLESS AUTHENTIC BIANCO

SIZE:

800X1600MM

FINISH: CARVING

THICKNESS:







## CR ENDLESS CALCATTA BORGHINI

SIZE:

800X1600MM

FINISH: CARVING

THICKNESS:

9MM

RANDOM:

١







### CR ENDLESS CALACATTA SYMPHONY

SIZE:

800X1600MM

FINISH: CARVING

THICKNESS:













### CR ENDLESS GLAM BEIGE

SIZE:

800X1600MM

FINISH: CARVING

THICKNESS:













### CR ENDLESS KING STATUARIO

SIZE:

800X1600MM

FINISH: CARVING

THICKNESS:













### CR ENDLESS STATUARIO MIRAGE

SIZE:

800X1600MM

FINISH: CARVING

THICKNESS:







### CR ENDLESS TURKY NATURAL

SIZE:

800X1600MM

FINISH: CARVING

THICKNESS:















## CR GIRAFFE WHITE

SIZE: **800X1600MM** 

FINISH: CARVING

THICKNESS:







## **CR SUPRA**











**HG - 10001** 



### AGATE AZUL

SIZE: 800X1600MM

OUUX IOUUI I

FINISH: HIGH GLOSSY

THICKNESS: 9MM











HG - 10002



### CAZAR BLACK

SIZE: 800X1600MM

FINISH: HIGH GLOSSY

THICKNESS:











GHR - 11001



### COTTO **DAMASCUS**

SIZE:

800X1600MM

FINISH: PUNCH

THICKNESS: 9ММ







GHR - 11002

# COTTO EPSILON WHITE

SIZE:

800X1600MM

FINISH:

THICKNESS:







GHR - 11003

# COTTO

SIZE:

800X1600MM

FINISH:

THICKNESS:













## COTTO SEALINE BLACK

SIZE:

800X1600MM

FINISH:

THICKNESS:

9ММ













#### COTTO **SEALINE CEMENT**

SIZE: 800X1600MM

FINISH: P