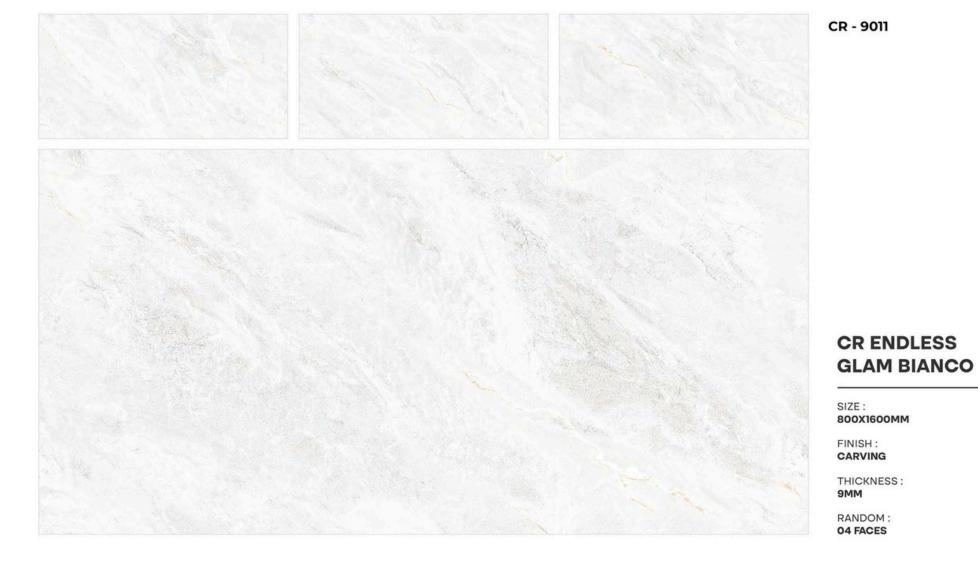

CR - 9001

### CR ANT BIANCO

SIZE:

800X1600MM

FINISH: CARVING

THICKNESS:











CR - 9002



## CR ANT GREY

SIZE: 800X1600MM

FINISH: CARVING

THICKNESS:











CR - 9003



## CR CAMO BEIGE

SIZE: 800X1600MM

FINISH: CARVING

THICKNESS:















### CR CAMO WHITE

SIZE: 800X1600MM

FINISH: CARVING

THICKNESS:







### CR ENDLESS AUTHENTIC BIANCO

SIZE:

800X1600MM

FINISH: CARVING

THICKNESS:







### CR ENDLESS AUTHENTIC BIANCO

SIZE:

800X1600MM

FINISH: CARVING

THICKNESS:







## CR ENDLESS CALCATTA BORGHINI

SIZE:

800X1600MM

FINISH: CARVING

THICKNESS:

9MM

RANDOM:

١







### CR ENDLESS CALACATTA SYMPHONY

SIZE:

800X1600MM

FINISH: CARVING

THICKNESS:













### CR ENDLESS GLAM BEIGE

SIZE:

800X1600MM

FINISH: CARVING

THICKNESS:













### CR ENDLESS KING STATUARIO

SIZE:

800X1600MM

FINISH: CARVING

THICKNESS:













### CR ENDLESS STATUARIO MIRAGE

SIZE:

800X1600MM

FINISH: CARVING

THICKNESS:







### CR ENDLESS TURKY NATURAL

SIZE:

800X1600MM

FINISH: CARVING

THICKNESS:















## CR GIRAFFE WHITE

SIZE: **800X1600MM** 

FINISH: CARVING

THICKNESS:







## **CR SUPRA**











**HG - 10001** 



### AGATE AZUL

SIZE: 800X1600MM

OUUX IOUUI I

FINISH: HIGH GLOSSY

THICKNESS: 9MM











HG - 10002



### CAZAR BLACK

SIZE: 800X1600MM

FINISH: HIGH GLOSSY

THICKNESS:











GHR - 11001



### COTTO **DAMASCUS**

SIZE:

800X1600MM

FINISH: PUNCH

THICKNESS: 9ММ







GHR - 11002

# COTTO EPSILON WHITE

SIZE:

800X1600MM

FINISH:

THICKNESS:







GHR - 11003

# COTTO

SIZE:

800X