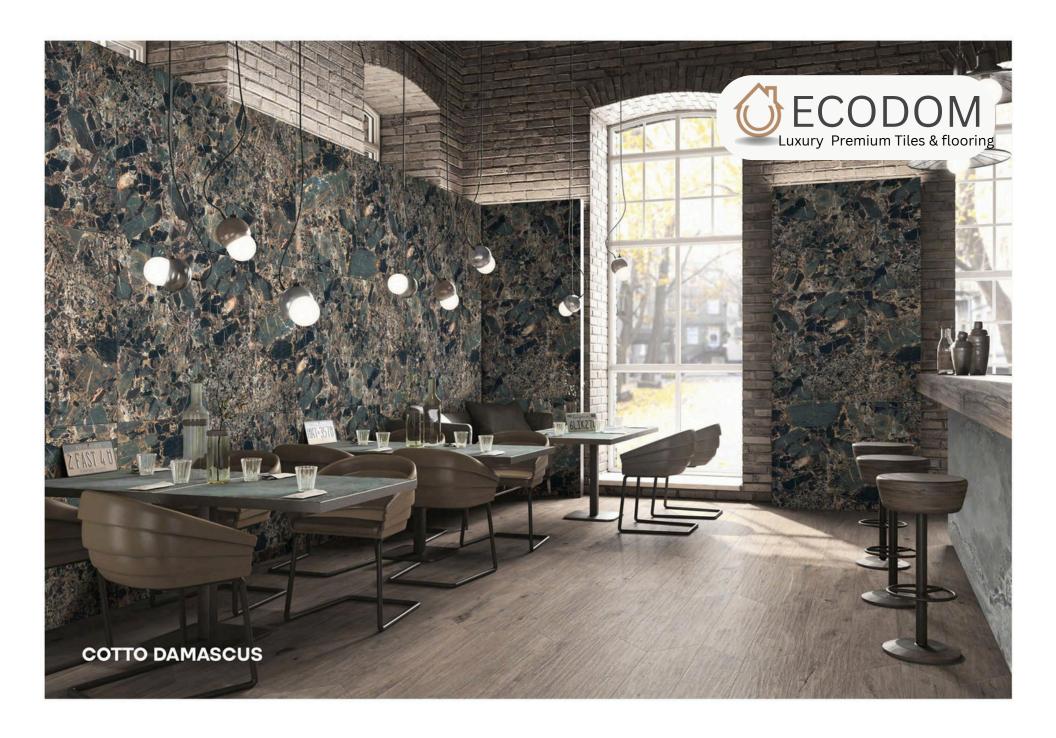

### COTTO **DAMASCUS**

SIZE:

800X1600MM

FINISH: PUNCH

THICKNESS: 9ММ

GHR - 11002