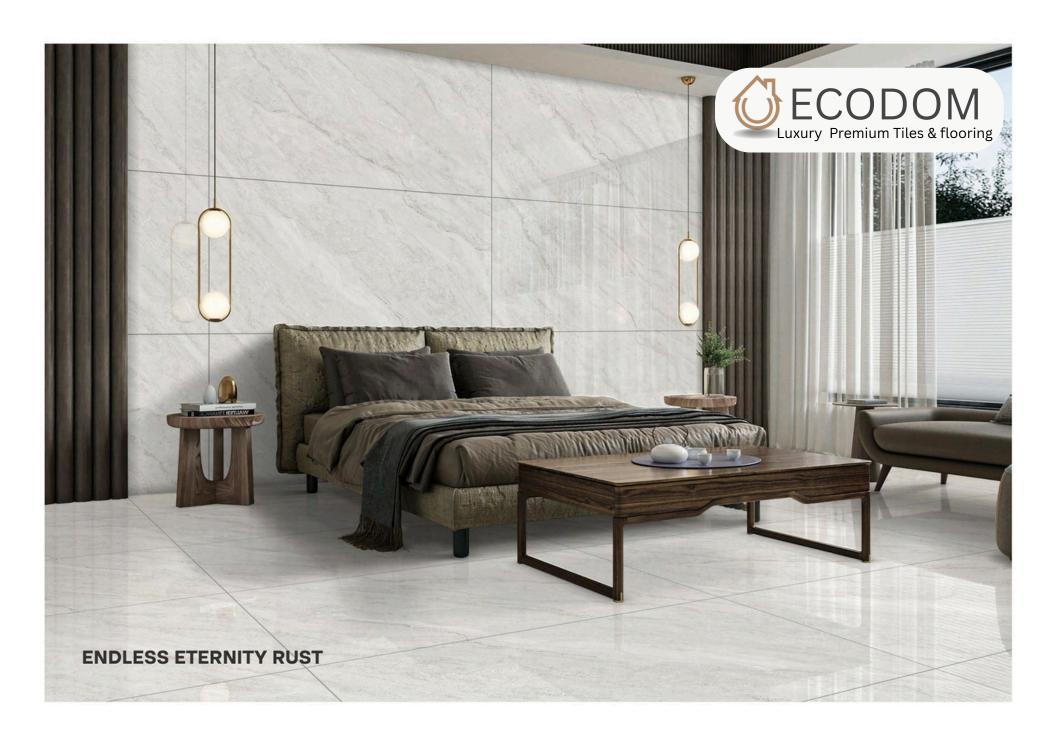

k chic and inviting.



















www.lonixceramica.in













#### ANT BIANCO

SIZE: 800X1600MM

FINISH:

THICKNESS:













#### ANT GREY

SIZE:

800X1600MM

FINISH:

THICKNESS:







#### ARAVALI GREEN

SIZE: 800X1600MM

FINISH: GLOSSY

THICKNESS:







#### ARAVALI WHITE

SIZE: 800X1600MM

FINISH:

THICKNESS:













#### CAMO BEIGE

SIZE: 800X1600MM

FINISH:

THICKNESS:













### CAMO WHITE

SIZE: 800X1600MM

FINISH:

THICKNESS:







#### ENDLESS AUTHENTIC BIANCO

SIZE:

800X1600MM

FINISH:

THICKNESS:













#### **ENDLESS BRECCIA SAFFARI**

SIZE:

800X1600MM

FINISH: GLOSSY

THICKNESS:

9ММ







# ENDLESS CALACATTA SYMPHONY

SIZE:

800X1600MM

FINISH:

THICKNESS:













#### ENDLESS ETERNITY RUST

SIZE:

800X1600MM

FINISH:

THICKNESS:







#### ENDLESS GLAM BEIGE

SIZE:

800X1600MM

FINISH:

THICKNESS:







#### ENDLESS GLAM BIANCO

SIZE:

800X1600MM

FINISH:

THICKNESS:















#### GRAHAM BEIGE

SIZE:

800X1600MM

FINISH:

THICKNESS:







## GRAHAM GREY

SIZE: 800X1600MM

FINISH:

THICKNESS:

RANDOM:







### ENDLESS KING STATUARIO

SIZE:

800X1600MM

FINISH:

THICKNESS:

RANDOM:













## STATUARIO MIRAGE ENDLESS

SIZE:

800X1600MM

FINISH:

THICKNESS:







## **ENDLESS** STATUARIO STREAK

SIZE:

800X1600MM

FINISH: GLOSSY

THICKNESS: 9ММ







## TURKY NATURAL

SIZE:

800X1600MM

FINISH:

THICKNESS:





























## GENESIS WHITE

SIZE: 800X1600MM

FINISH:

THICKNESS:







# GIRAFFE WHITE

SIZE: 800X1600MM

FINISH:

THICKNESS:

























CR - 9001

### CR ANT BIA