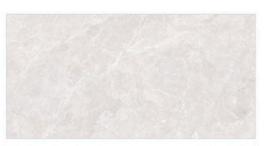

### CAMO WHITE

SIZE: 800X1600MM

FINISH:

THICKNESS:

#### ENDLESS AUTHENTIC BIANCO

SIZE:

800X1600MM

FINISH:

THICKNESS: