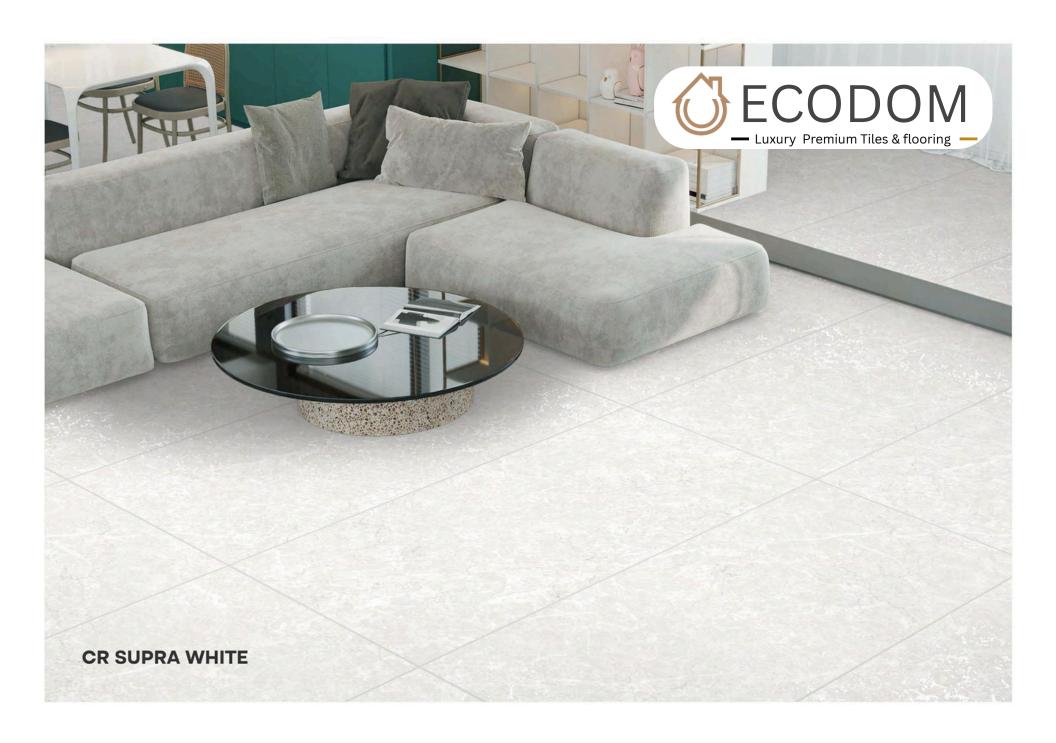

#### CR SUPRA WHITE

SIZE:

800X1600MM

FINISH: CARVING

THICKNESS:

- Luxury Premium Tiles & flooring -

HG - 10001