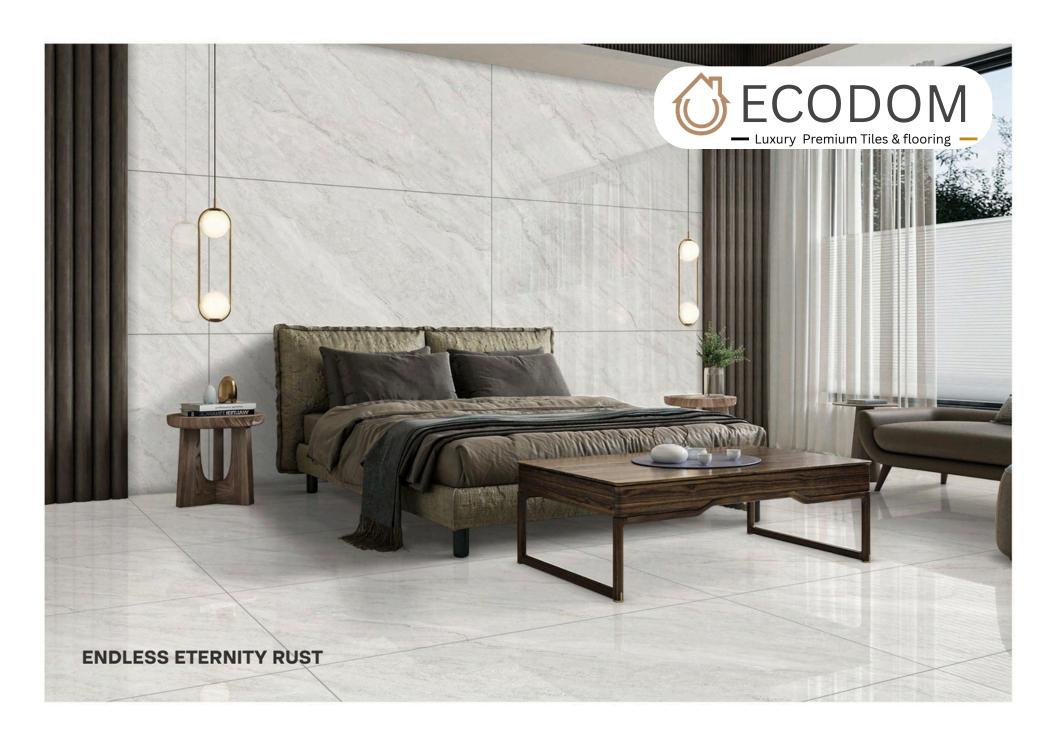

#### **ENDLESS ETERNITY RUST**

SIZE:

800X1600MM

FINISH: GLOSSY

THICKNESS: 9MM

RANDOM: 06 FACES