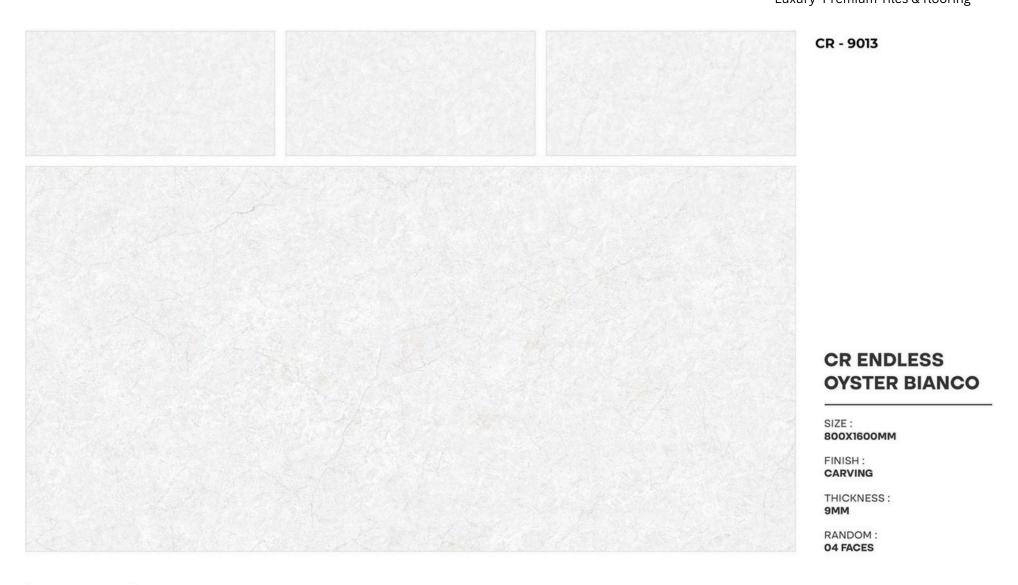

THICKNESS:







#### CR ENDLESS AUTHENTIC BIANCO

SIZE:

800X1600MM

FINISH: CARVING

THICKNESS:







# CR ENDLESS AUTHENTIC BIANCO

SIZE:

800X1600MM

FINISH: CARVING

THICKNESS:







### CR ENDLESS CALCATTA BORGHINI

SIZE:

800X1600MM

FINISH: CARVING

THICKNESS:

9ММ







### CR ENDLESS CALACATTA SYMPHONY

SIZE:

800X1600MM

FINISH: CARVING

THICKNESS:







#### CR ENDLESS ETERNITY RUST

SIZE:

800X1600MM

FINISH: CARVING

THICKNESS:

9ММ

RANDOM: 06 FACES







#### CR ENDLESS GLAM BEIGE

SIZE:

800X1600MM

FINISH: CARVING

THICKNESS:

9ММ





# CR ENDLESS GLAM BIANCO

SIZE:

800X1600MM

FINISH: CARVING

THICKNESS:

9ММ

RANDOM: 04 FACES





— Luxury Premium Tiles & flooring —



CR - 9012

## CR ENDLESS KING STATUARIO

SIZE:

800X1600MM

FINISH: CARVING

THICKNESS:













#### CR ENDLESS STATUARIO MIRAGE

SIZE:

800X1600MM

FINISH: CARVING

THICKNESS: 9MM









#### CR ENDLESS TURKY NATURAL

SIZE:

800X1600MM

FINISH: CARVING

THICKNESS:

RANDOM: 04 FACES







## CR GIRAFFE WHITE

SIZE:

800X1600MM

FINISH: CARVING

THICKNESS:

RANDOM: 04 FACES







#### CR SUPRA WHITE

SIZE:

800X1600MM

FINISH: CARVING

THICKNESS:





- Luxury Premium Tiles & flooring -







HG - 10001



#### AGATE AZUL

SIZE:

800X1600MM

FINISH:

HIGH GLOSSY

THICKNESS: 9MM













HG - 10002



#### CAZAR BLACK

SIZE:

800X1600MM

FINISH:

HIGH GLOSSY

THICKNESS:

9MM











GHR - 11001



#### COTTO **DAMASCUS**

SIZE:

800X1600MM

FINISH: PUNCH

THICKNESS: 9MM

RANDOM: 03 FACES







GHR - 11002

# COTTO EPSILON WHITE

SIZE:

800X1600MM

FINISH:

THICKNES