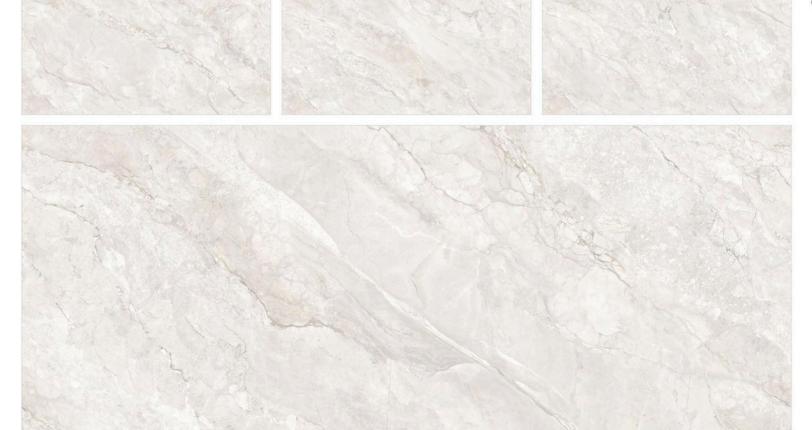

# GIRAFFE WHITE

SIZE:

800X1600MM

FINISH: GLOSSY

THICKNESS:

## CR GIRAFFE WHITE

SIZE:

800X1600MM

FINISH: CARVING

THICKNESS:

RANDOM: 04 FACES