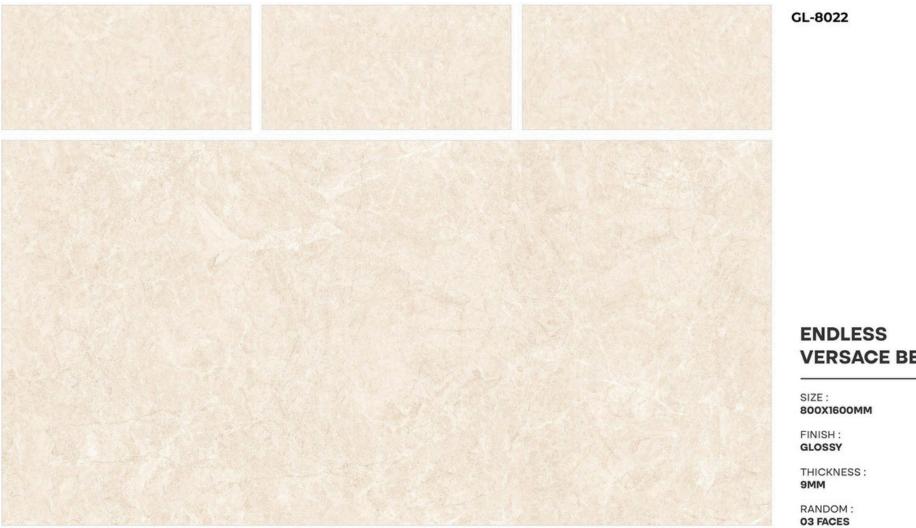

SIZE:

800X1600MM

FINISH: GLOSSY

THICKNESS: 9MM

RANDOM: 06 FACES







#### ENDLESS GLAM BEIGE

SIZE:

800X1600MM

FINISH: GLOSSY

THICKNESS:

9ММ





— Luxury Premium Tiles & flooring —



GL-8014

## ENDLESS GLAM BIANCO

SIZE:

800X1600MM

FINISH: GLOSSY

THICKNESS:

9ММ

RANDOM: 04 FACES







#### GRAHAM BEIGE

SIZE:

800X1600MM

FINISH: GLOSSY

THICKNESS:

RANDOM: 04 FACES







#### GRAHAM GREY

SIZE: **800X1600MM** 

FINISH: GLOSSY

THICKNESS:







GL-8017

# ENDLESS KING STATUARIO

SIZE:

800X1600MM

FINISH: GLOSSY

THICKNESS:













GL-8019

# STATUARIO MIRAGE ENDLESS

SIZE:

800X1600MM

FINISH: GLOSSY

THICKNESS:





# ENDLESS STATUARIO STREAK

SIZE:

800X1600MM

FINISH:

THICKNESS:







GL-8021

# TURKY NATURAL

SIZE:

800X1600MM

FINISH: GLOSSY

THICKNESS:





# **VERSACE BEIGE**













#### **GENESIS BEIGE**

SIZE:

800X1600MM

FINISH: GLOSSY

THICKNESS:

9MM













# GENESIS WHITE

SIZE:

800X1600MM

FINISH:

THICKNESS:







GL-8026

# GIRAFFE WHITE

SIZE:

800X1600MM

FINISH: GLOSSY

THICKNESS:







# ONIKA WHITE

SIZE:

800X1600MM

FINISH:

THICKNESS:



















CR - 9001

#### CR ANT BIANCO

SIZE:

800X1600MM

FINISH: CARVING

THICKNESS:

9MM











CR - 9002



# CR ANT GREY

SIZE: **800X1600MM** 

FINISH: CARVING

THICKNESS: 9MM







CR - 9003

#### CR CAMO BEIGE

SIZE:

800X1600MM

FINISH: CARVING

THICKNESS:











CR - 9004



#### CR CAMO WHITE

SIZE:

800X1600MM

FINISH: CARVING

THICKNESS:







#### CR ENDLESS AUTHENTIC BIANCO

SIZE:

800X1600MM

FINISH: CARVING

THICKNESS:







# CR ENDLESS A