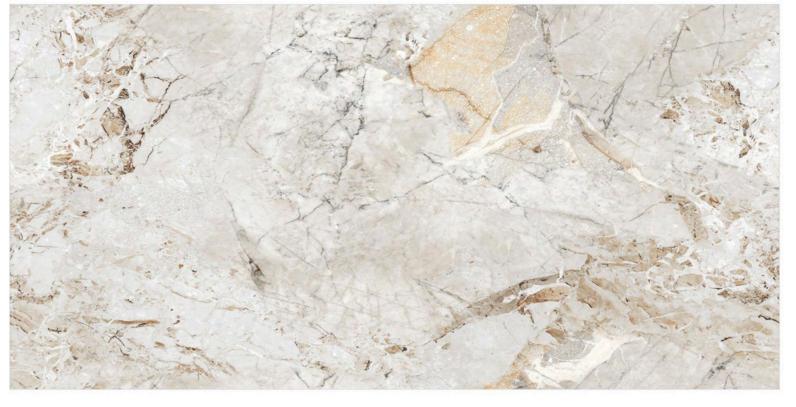

#### ENDLESS BRECCIA SAFFARI

SIZE:

800X1600MM

FINISH: GLOSSY

THICKNESS:

**9MM** 