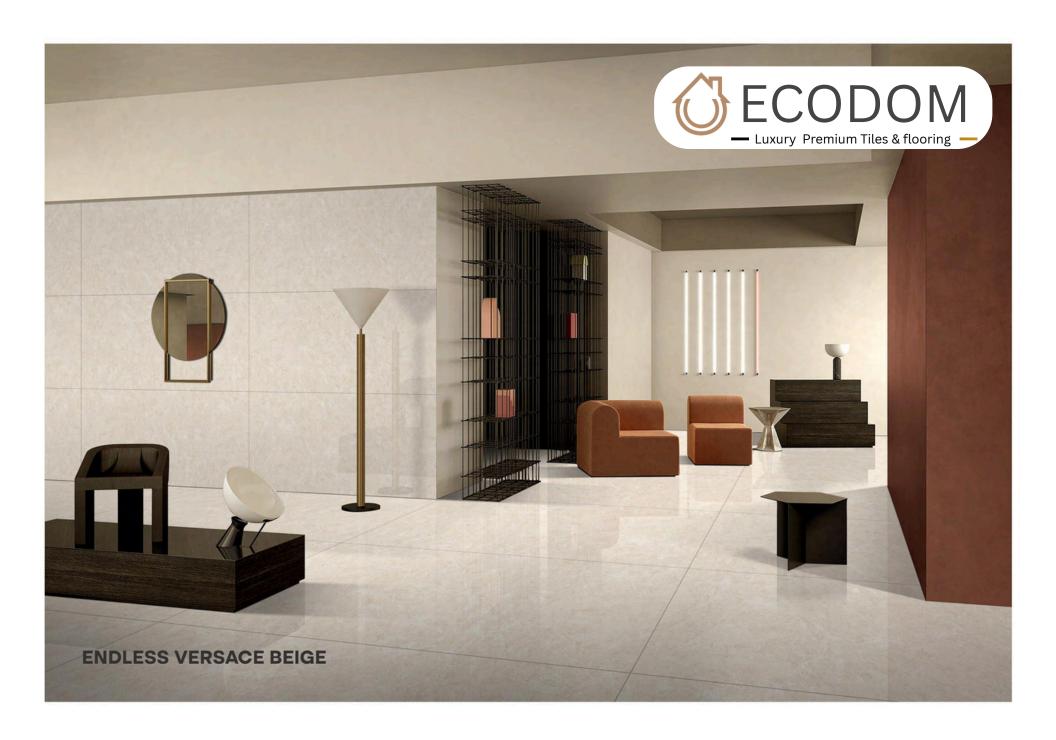

SH: GLOSSY

THICKNESS: 9MM

RANDOM: 06 FACES







#### ENDLESS GLAM BEIGE

SIZE:

800X1600MM

FINISH: GLOSSY

THICKNESS:

9ММ





— Luxury Premium Tiles & flooring —



GL-8014

## ENDLESS GLAM BIANCO

SIZE:

800X1600MM

FINISH: GLOSSY

THICKNESS:

9ММ

RANDOM: 04 FACES







#### GRAHAM BEIGE

SIZE:

800X1600MM

FINISH: GLOSSY

THICKNESS:

RANDOM: 04 FACES







#### GRAHAM GREY

SIZE: **800X1600MM** 

FINISH: GLOSSY

THICKNESS:







GL-8017

# ENDLESS KING STATUARIO

SIZE:

800X1600MM

FINISH: GLOSSY

THICKNESS:













GL-8019

# STATUARIO MIRAGE ENDLESS

SIZE:

800X1600MM

FINISH: GLOSSY

THICKNESS:





# ENDLESS STATUARIO STREAK

SIZE:

800X1600MM

FINISH:

THICKNESS:







GL-8021

# TURKY NATURAL

SIZE:

800X1600MM

FINISH: GLOSSY

THICKNESS:





# **VERSACE BEIGE**













#### **GENESIS BEIGE**

SIZE:

800X1600MM

FINISH: GLOSSY

THICKNESS:

9MM













# GENESIS WHITE

SIZE:

800X1600MM

FINISH:

THICKNESS:







GL-8026

# GIRAFFE WHITE

SIZE:

800X1600MM

FINISH: GLOSSY

THICKNESS:







# ONIKA WHITE

SIZE:

800X1600MM

FINISH:

THICKNESS:



















CR - 9001

#### CR ANT BIANCO

SIZE:

800X1600MM

FINISH: CARVING

THICKNESS:

9MM











CR - 9002



# CR ANT GREY

SIZE: **800X1600MM** 

FINISH: CARVING

THICKNESS: 9MM







CR - 9003

#### CR CAMO BEIGE

SIZE:

800X1600MM

FINISH: CARVING

THICKNESS:











CR - 9004



#### CR CAMO WHITE

SIZE:

800X1600MM

FINISH: CARVING

THICKNESS:







#### CR ENDLESS AUTHENTIC BIANCO

SIZE:

800X1600MM

FINISH: CARVING

THICKNESS:







# CR ENDLESS AUTHENTIC BIANCO

SIZE: