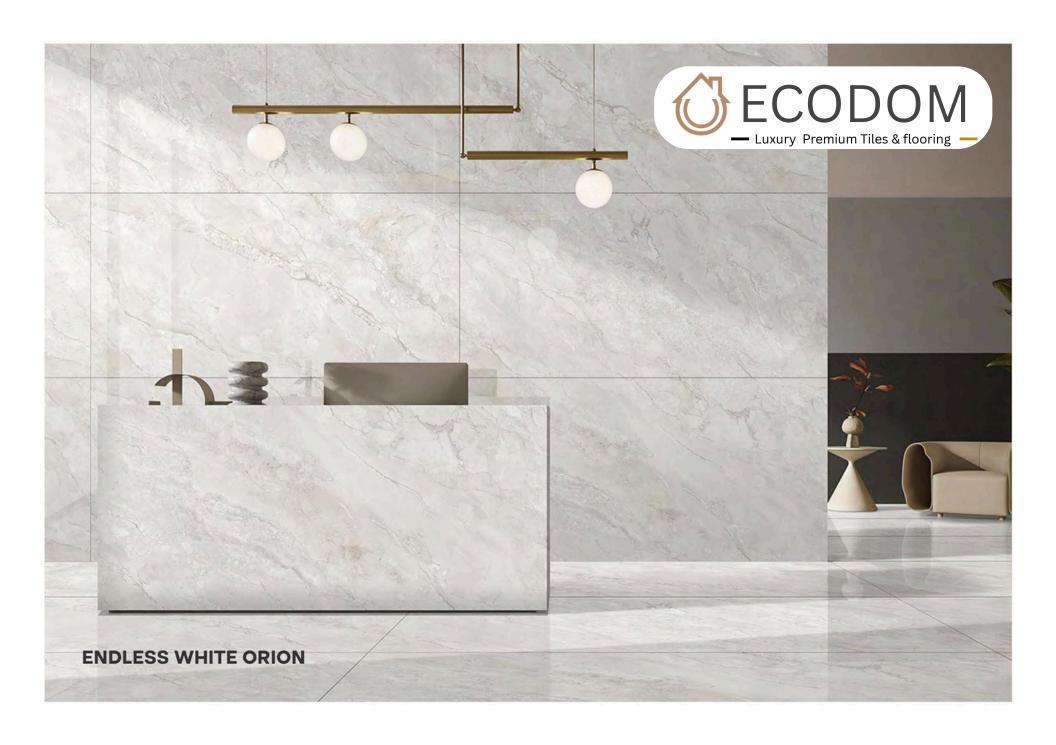

## EXPERIENCE THE LUXURY

800X1600MM

#### Transform Your Home With The Sleek Elegance Of Glossy Finish.

ECODOM brings a fresh twist to home decor with their new glossy Collection tiles. These stylish tiles offer a modern look that can transform any room. The glossy finish gives them a bright, elegant appearance that works well in various settings.

High gloss collection available in 800x1600mm, designed to make a big impact in any space. The size is perfect for creating an open, airy feel. It's ideal for those who want a modern, minimalist design that stands out without feeling cluttered.