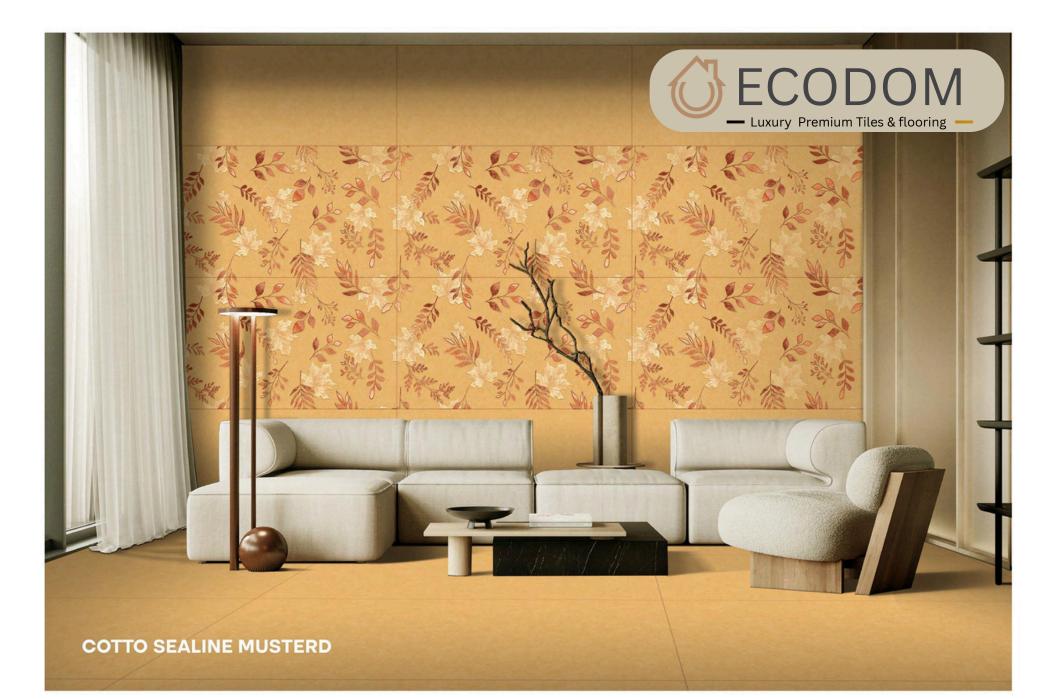

#### COTTO **DAMASCUS**

SIZE:

800X1600MM

FINISH: PUNCH

THICKNESS: 9MM

RANDOM: 03 FACES







GHR - 11002

# COTTO EPSILON WHITE

SIZE:

800X1600MM

FINISH:

THICKNESS:

9ММ

















#### COTTO ROMA

SIZE:

800X1600MM

FINISH:

THICKNESS:

9ММ





- Luxury Premium Tiles & flooring -







GHR - 11004



#### COTTO **SEALINE BLACK**

SIZE:

800X1600MM

FINISH: PUNCH

THICKNESS: 9MM













#### COTTO SEALINE CEMENT

SIZE:

800X1600MM

FINISH:

THICKNESS:

9MM







#### COTTO SEALINE CREMA

SIZE:

800X1600MM

FINISH:

THICKNESS:









#### COTTO SEALINE KOTA

SIZE:

800X1600MM

FINISH:

THICKNESS:

9ММ













#### COTTO SEALINE MOCHA

SIZE:

800X1600MM

FINISH:

THICKNESS:

9MM











### COTTO SEALINE MUSTERD

SIZE:

800X1600MM

FINISH:

THICKNESS:

9ММ













## COTTO SEALINE TERRACOTTA

SIZE:

800X1600MM

FINISH:

THICKNESS:

9MM













## COTTO SEALINE WHITE

SIZE:

800X1600MM

FINISH:

THICKNESS: 9MM





# ECODOM