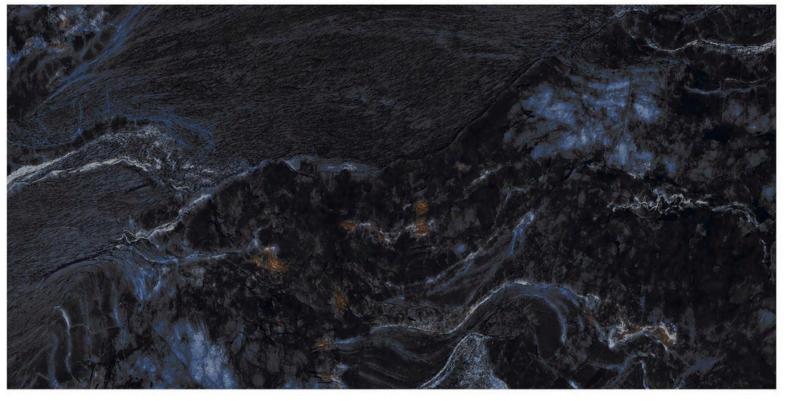

#### CAZAR BLACK

SIZE:

800X1600MM

FINISH:

HIGH GLOSSY

THICKNESS:

9MM

GHR - 11001