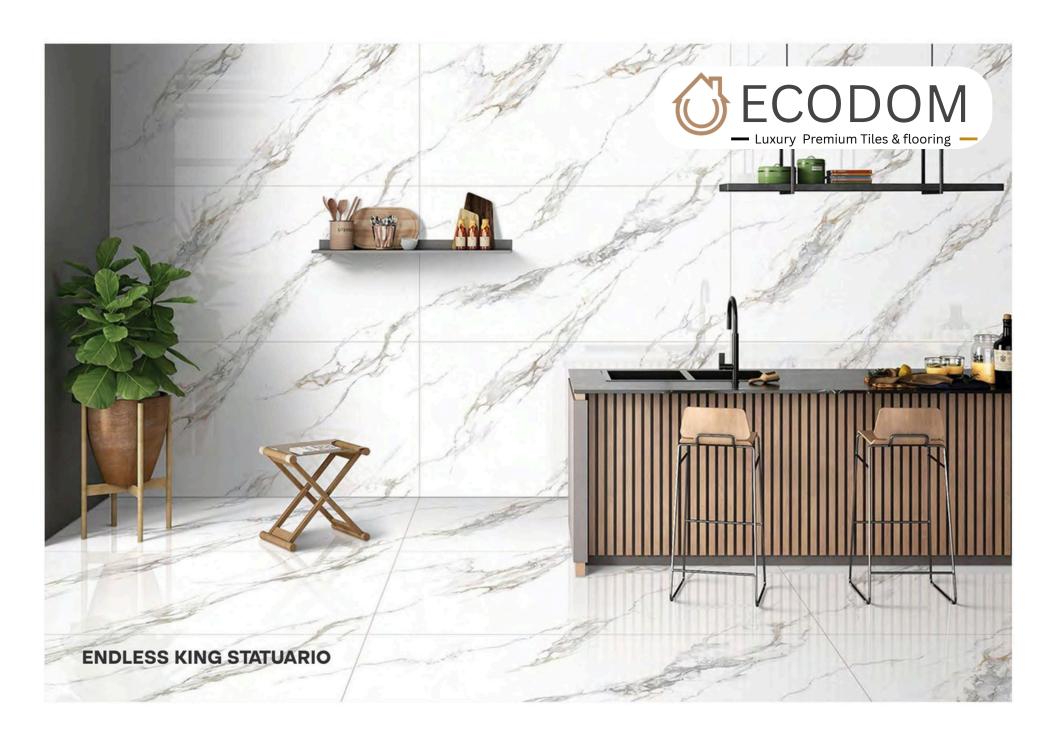

# ENDLESS KING STATUARIO

SIZE:

800X1600MM

FINISH: GLOSSY

THICKNESS:

GL-8019