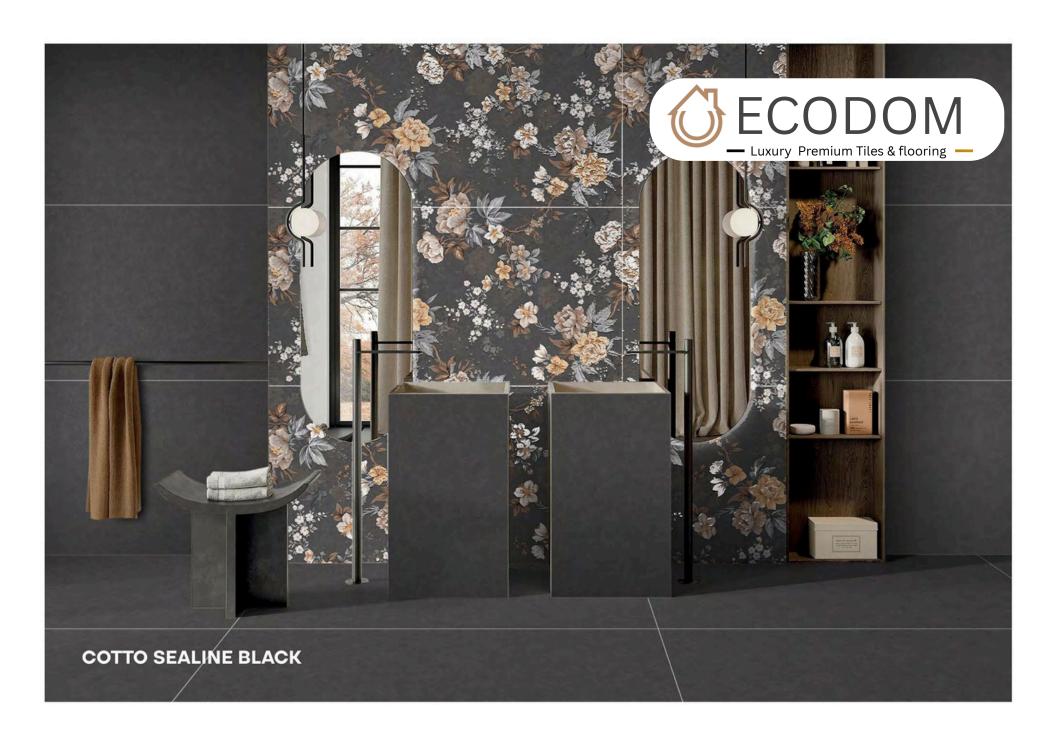

E:

800X1600MM

FINISH: CARVING

THICKNESS:

RANDOM: 04 FACES







#### CR SUPRA WHITE

SIZE:

800X1600MM

FINISH: CARVING

THICKNESS:





- Luxury Premium Tiles & flooring -







HG - 10001



#### AGATE AZUL

SIZE:

800X1600MM

FINISH:

HIGH GLOSSY

THICKNESS: 9MM













HG - 10002



#### CAZAR BLACK

SIZE:

800X1600MM

FINISH:

HIGH GLOSSY

THICKNESS:

9MM











GHR - 11001



#### COTTO **DAMASCUS**

SIZE:

800X1600MM

FINISH: PUNCH

THICKNESS: 9MM

RANDOM: 03 FACES







GHR - 11002

# COTTO EPSILON WHITE

SIZE:

800X1600MM

FINISH:

THICKNESS:

9ММ

















#### COTTO ROMA

SIZE:

800X1600MM

FINISH:

THICKNESS:

9ММ





- Luxury Premium Tiles & flooring -







GHR - 11004



#### COTTO **SEALINE BLACK**

SIZE:

800X1600MM

FINISH: PUNCH

THICKNESS: 9MM













#### COTTO SEALINE CEMENT

SIZE:

800X1600MM

FINISH:

THICKNESS:

9MM







#### COTTO SEALINE CREMA

SIZE:

800X1600MM

FINISH:

THICKNESS:









#### COTTO SEALINE KOTA

SIZE:

800X1600MM

FINISH:

THICKNESS:

9ММ













#### COTTO SEALINE MOCHA

SIZE:

800X1600MM

FINISH:

THICKNESS:

9MM











### COTTO SEALINE MUSTERD

SIZE:

800X1600MM

FINISH:

THICKNESS:

9ММ













## COTTO SEALINE TERRACOTTA

SIZE:

800X1600MM

FINISH:

THICKNESS:

9MM













## COTTO SEALINE WHITE

SIZE:

800X1600MM

FINISH:

THICKNESS: 9MM





# ECODOM