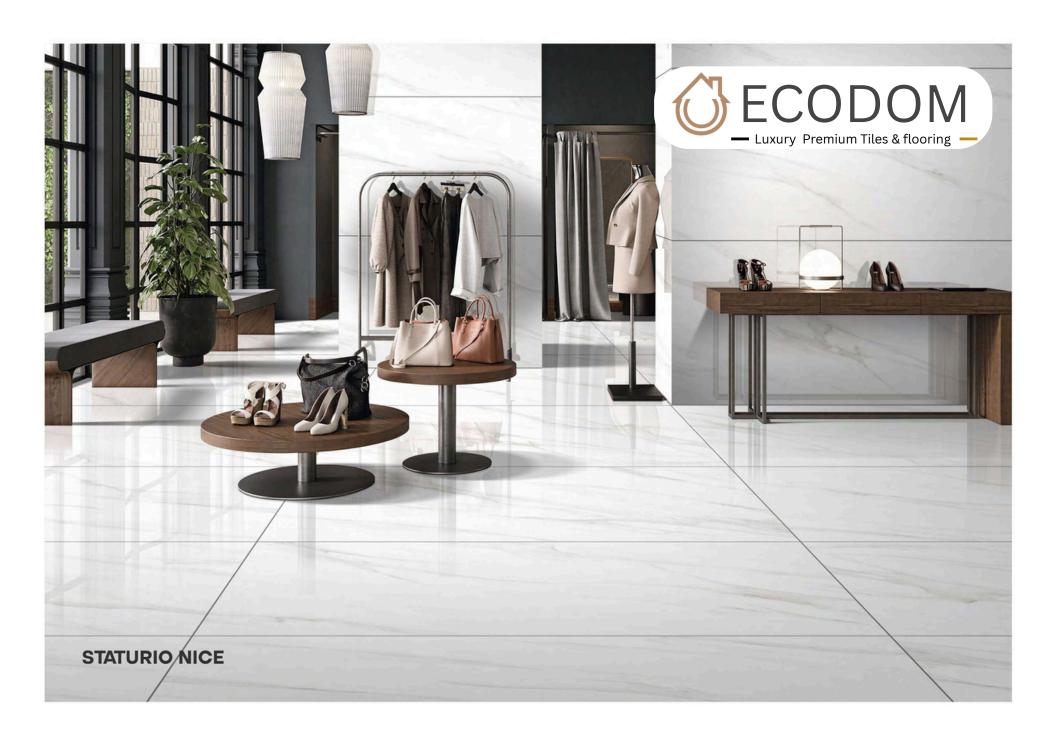

## EXPERIENCE THE LUXURY

800X1600MM

#### Transform Your Home With The Sleek Elegance Of Glossy Finish.

ECODOM brings a fresh twist to home decor with their new glossy Collection tiles. These stylish tiles offer a modern look that can transform any room. The glossy finish gives them a bright, elegant appearance that works well in various settings.

High gloss collection available in 800x1600mm, designed to make a big impact in any space. The size is perfect for creating an open, airy feel. It's ideal for those who want a modern, minimalist design that stands out without feeling cluttered.