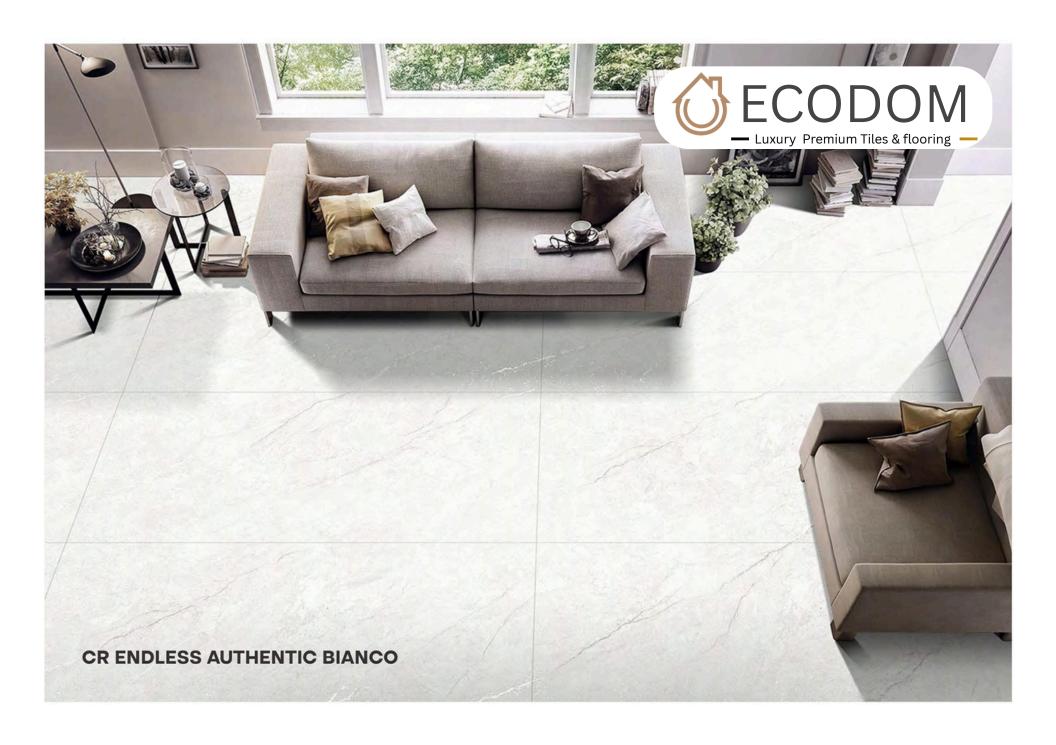

#### CR ENDLESS AUTHENTIC BIANCO

SIZE:

800X1600MM

FINISH: CARVING

THICKNESS:

# CR ENDLESS AUTHENTIC BIANCO

SIZE:

800X1600MM

FINISH: CARVING

THICKNESS: