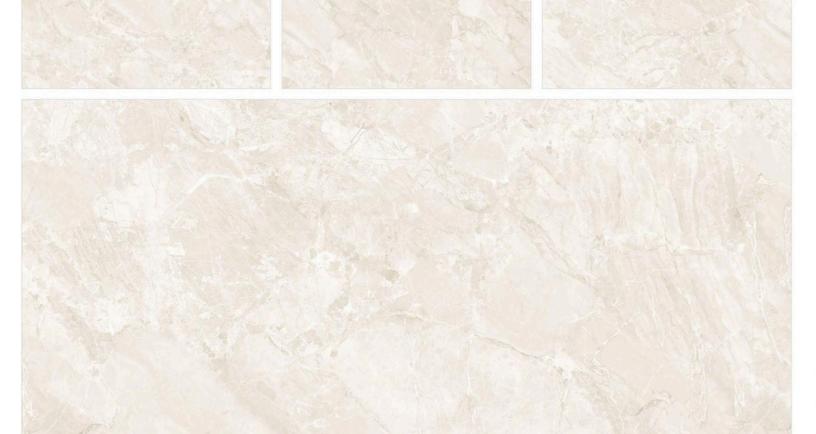

M

FINISH: GLOSSY

THICKNESS:













GL-8019

# STATUARIO MIRAGE ENDLESS

SIZE:

800X1600MM

FINISH: GLOSSY

THICKNESS:





# ENDLESS STATUARIO STREAK

SIZE:

800X1600MM

FINISH:

THICKNESS:







GL-8021

# TURKY NATURAL

SIZE:

800X1600MM

FINISH: GLOSSY

THICKNESS:





# **VERSACE BEIGE**













#### **GENESIS BEIGE**

SIZE:

800X1600MM

FINISH: GLOSSY

THICKNESS:

9MM













# GENESIS WHITE

SIZE:

800X1600MM

FINISH:

THICKNESS:







GL-8026

# GIRAFFE WHITE

SIZE:

800X1600MM

FINISH: GLOSSY

THICKNESS:







# ONIKA WHITE

SIZE:

800X1600MM

FINISH:

THICKNESS:



















CR - 9001

#### CR ANT BIANCO

SIZE:

800X1600MM

FINISH: CARVING

THICKNESS:

9MM











CR - 9002



# CR ANT GREY

SIZE: **800X1600MM** 

FINISH: CARVING

THICKNESS: 9MM







CR - 9003

#### CR CAMO BEIGE

SIZE:

800X1600MM

FINISH: CARVING

THICKNESS:











CR - 9004



#### CR CAMO WHITE

SIZE:

800X1600MM

FINISH: CARVING

THICKNESS:







#### CR ENDLESS AUTHENTIC BIANCO

SIZE:

800X1600MM

FINISH: CARVING

THICKNESS:







# CR ENDLESS AUTHENTIC BIANCO

SIZE:

800X1600MM

FINISH: CARVING

THICKNESS:







### CR ENDLESS CALCATTA BORGHINI

SIZE:

800X1600MM

FINISH: CARVING

THICKNESS:

9ММ







### CR ENDLESS CALACATTA SYMPHONY

SIZE:

800X1600MM

FINISH: CARVING

THICKNESS:







#### CR ENDLESS ETERNITY RUST

SIZE:

800X1600MM

FINISH: CARVING

THICKNESS:

9ММ

RANDOM: 06 FACES







#### CR ENDLESS GLAM BEIGE

SIZE:

800X1600MM

FINISH: CARVING

THICKNESS:

9ММ





# CR ENDLESS GLAM BIANCO

SIZE:

800X1600MM

FINISH: CARVING

THICKNESS: