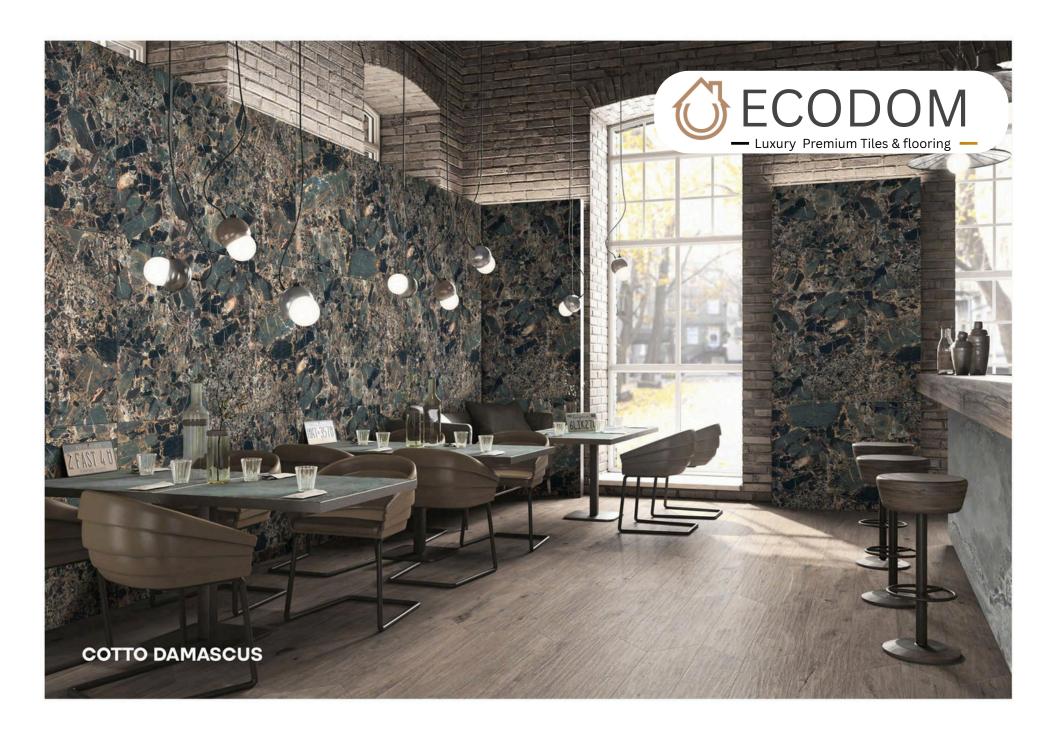

#### COTTO **DAMASCUS**

SIZE:

800X1600MM

FINISH: PUNCH

THICKNESS: 9MM

RANDOM: 03 FACES

GHR - 11002