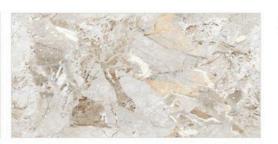

#### ENDLESS BRECCIA SAFFARI

SIZE:

800X1600MM

FINISH: GLOSSY

THICKNESS:

**9MM** 