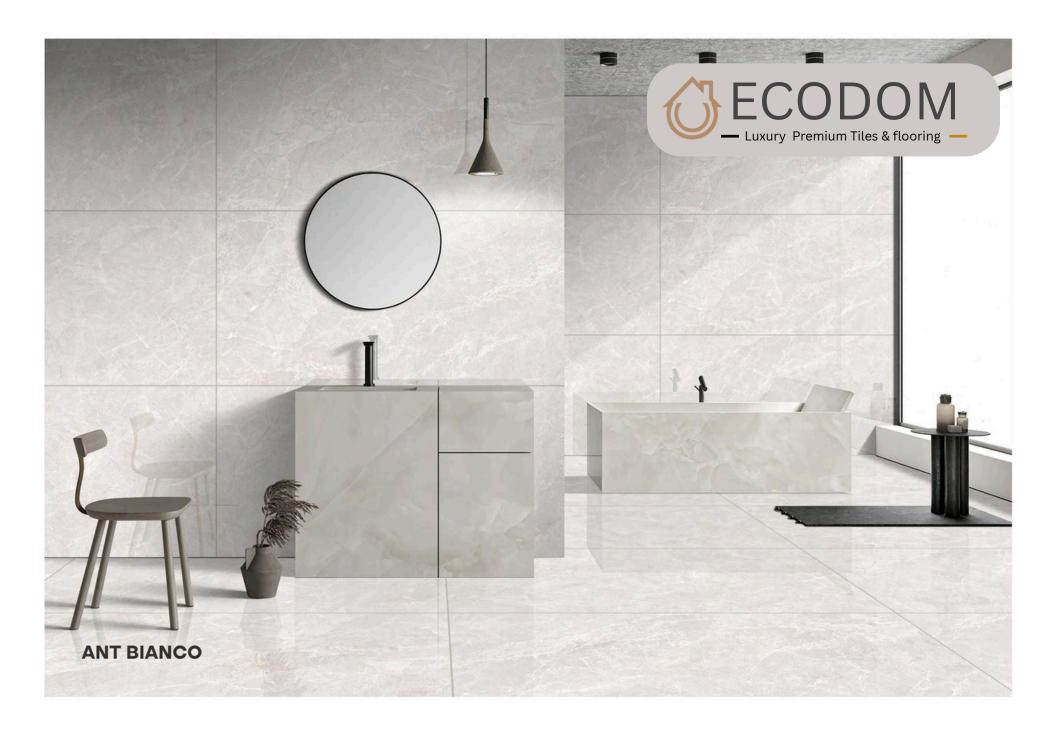

## EXPERIENCE THE LUXURY

800X1600MM

#### ANT BIANCO

SIZE:

800X1600MM

FINISH:

THICKNESS:

RANDOM: 06 FACES