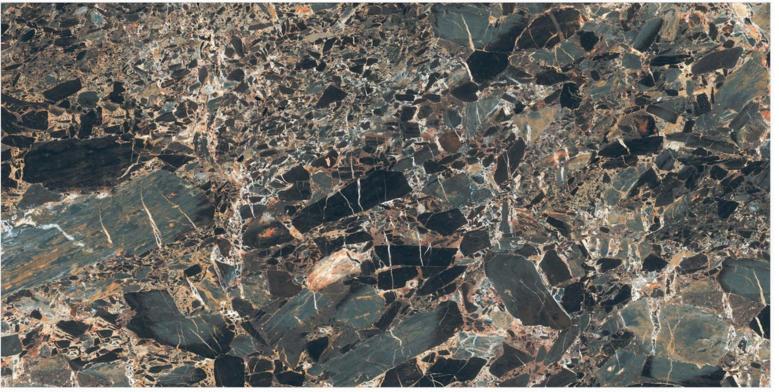

#### COTTO **DAMASCUS**

SIZE:

800X1600MM

FINISH: PUNCH

THICKNESS: 9MM

RANDOM: 03 FACES

GHR - 11002