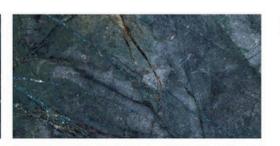

#### AGATE AZUL

SIZE:

800X1600MM

FINISH:

HIGH GLOSSY

THICKNESS: 9MM

HG - 10002