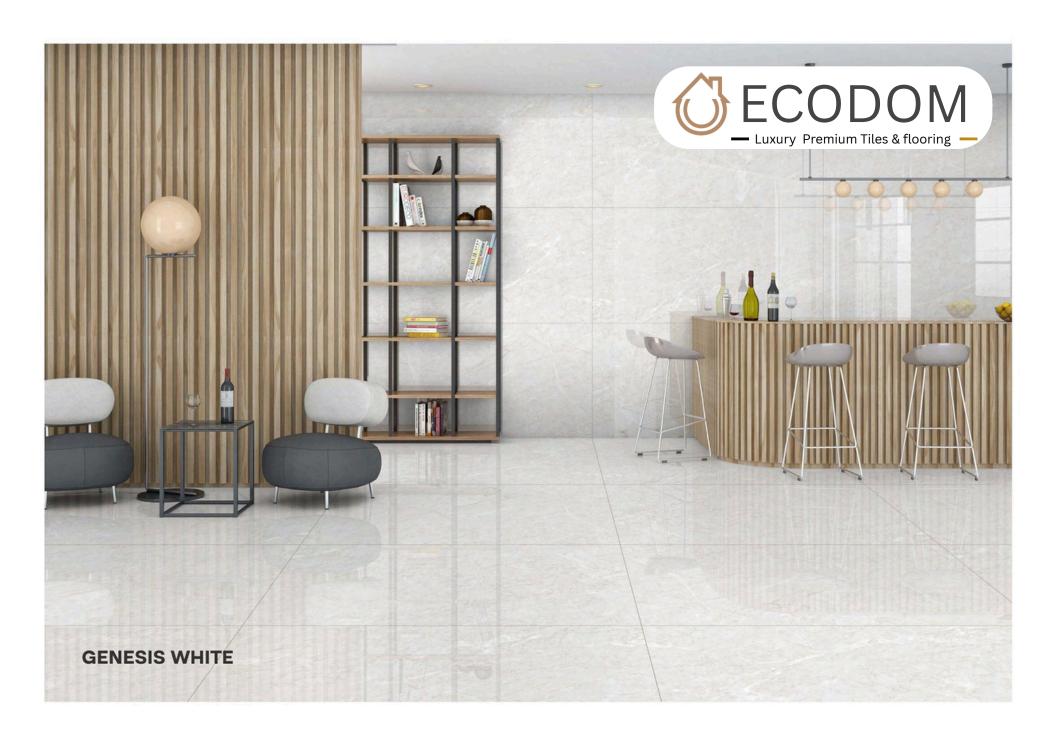

flooring —



GL-8014

## ENDLESS GLAM BIANCO

SIZE:

800X1600MM

FINISH: GLOSSY

THICKNESS:

9ММ

RANDOM: 04 FACES







#### GRAHAM BEIGE

SIZE:

800X1600MM

FINISH: GLOSSY

THICKNESS:

RANDOM: 04 FACES







#### GRAHAM GREY

SIZE: **800X1600MM** 

FINISH: GLOSSY

THICKNESS:







GL-8017

# ENDLESS KING STATUARIO

SIZE:

800X1600MM

FINISH: GLOSSY

THICKNESS:













GL-8019

# STATUARIO MIRAGE ENDLESS

SIZE:

800X1600MM

FINISH: GLOSSY

THICKNESS:





# ENDLESS STATUARIO STREAK

SIZE:

800X1600MM

FINISH:

THICKNESS:







GL-8021

# TURKY NATURAL

SIZE:

800X1600MM

FINISH: GLOSSY

THICKNESS:





# **VERSACE BEIGE**













#### **GENESIS BEIGE**

SIZE:

800X1600MM

FINISH: GLOSSY

THICKNESS:

9MM













# GENESIS WHITE

SIZE:

800X1600MM

FINISH:

THICKNESS:







GL-8026

# GIRAFFE WHITE

SIZE:

800X1600MM

FINISH: GLOSSY

THICKNESS:







# ONIKA WHITE

SIZE:

800X1600MM

FINISH:

THICKNESS:



















CR - 9001

#### CR ANT BIANCO

SIZE:

800X1600MM

FINISH: CARVING

THICKNESS:

9MM











CR - 9002



# CR ANT GREY

SIZE: **800X1600MM** 

FINISH: CARVING

THICKNESS: 9MM







CR - 9003

#### CR CAMO BEIGE

SIZE:

800X1600MM

FINISH: CARVING

THICKNESS:











CR - 9004



#### CR CAMO WHITE

SIZE:

800X1600MM

FINISH: CARVING

THICKNESS:







#### CR ENDLESS AUTHENTIC BIANCO

SIZE:

800X1600MM

FINISH: CARVING

THICKNESS:







# CR ENDLESS AUTHENTIC BIANCO

SIZE:

800X1600MM

FINISH: CARVING

THICKNESS:







### CR ENDLESS CALCATTA BORGHINI

SIZE:

800X1600MM

FINISH: CARVING

THICKNESS:

9ММ







### CR ENDLESS C