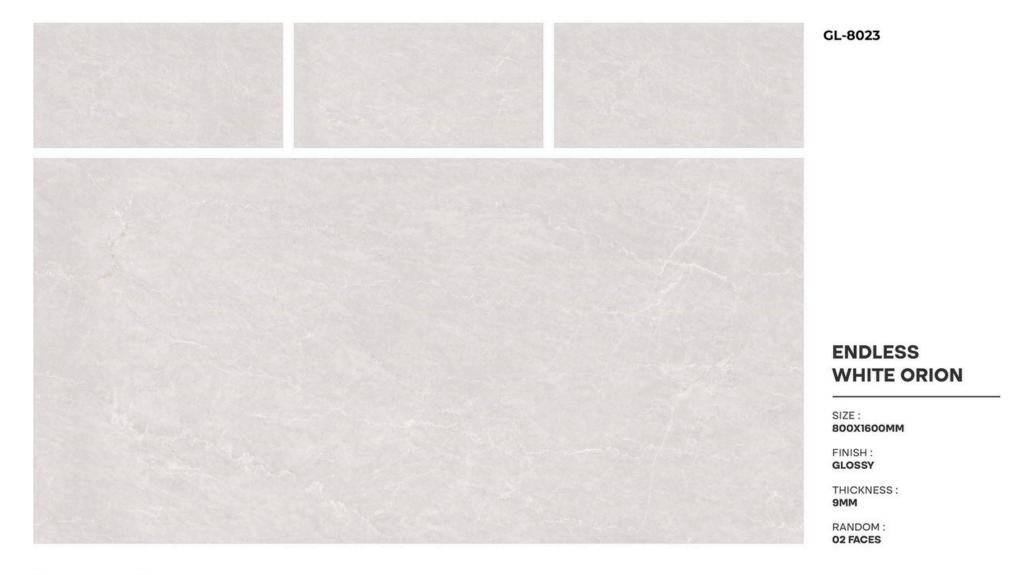

GLOSSY

THICKNESS: 9MM

RANDOM: 06 FACES







#### ENDLESS GLAM BEIGE

SIZE:

800X1600MM

FINISH: GLOSSY

THICKNESS:

9ММ





— Luxury Premium Tiles & flooring —



GL-8014

## ENDLESS GLAM BIANCO

SIZE:

800X1600MM

FINISH: GLOSSY

THICKNESS:

9ММ

RANDOM: 04 FACES







#### GRAHAM BEIGE

SIZE:

800X1600MM

FINISH: GLOSSY

THICKNESS:

RANDOM: 04 FACES







#### GRAHAM GREY

SIZE: **800X1600MM** 

FINISH: GLOSSY

THICKNESS:







GL-8017

# ENDLESS KING STATUARIO

SIZE:

800X1600MM

FINISH: GLOSSY

THICKNESS:













GL-8019

# STATUARIO MIRAGE ENDLESS

SIZE:

800X1600MM

FINISH: GLOSSY

THICKNESS:





# ENDLESS STATUARIO STREAK

SIZE:

800X1600MM

FINISH:

THICKNESS:







GL-8021

# TURKY NATURAL

SIZE:

800X1600MM

FINISH: GLOSSY

THICKNESS:





# **VERSACE BEIGE**













#### **GENESIS BEIGE**

SIZE:

800X1600MM

FINISH: GLOSSY

THICKNESS:

9MM













# GENESIS WHITE

SIZE:

800X1600MM

FINISH:

THICKNESS:







GL-8026

# GIRAFFE WHITE

SIZE:

800X1600MM

FINISH: GLOSSY

THICKNESS:







# ONIKA WHITE

SIZE:

800X1600MM

FINISH:

THICKNESS:



















CR - 9001

#### CR ANT BIANCO

SIZE:

800X1600MM

FINISH: CARVING

THICKNESS:

9MM











CR - 9002



# CR ANT GREY

SIZE: **800X1600MM** 

FINISH: CARVING

THICKNESS: 9MM







CR - 9003

#### CR CAMO BEIGE

SIZE:

800X1600MM

FINISH: CARVING

THICKNESS:











CR - 9004



#### CR CAMO WHITE

SIZE:

800X1600MM

FINISH: CARVING

THICKNESS:







#### CR ENDLESS AUTHENTIC BIANCO

SIZE:

800X1600MM

FINISH: CARVING

THICKNESS:







# CR ENDLESS AUTHENTIC BIANCO

SIZE:

800