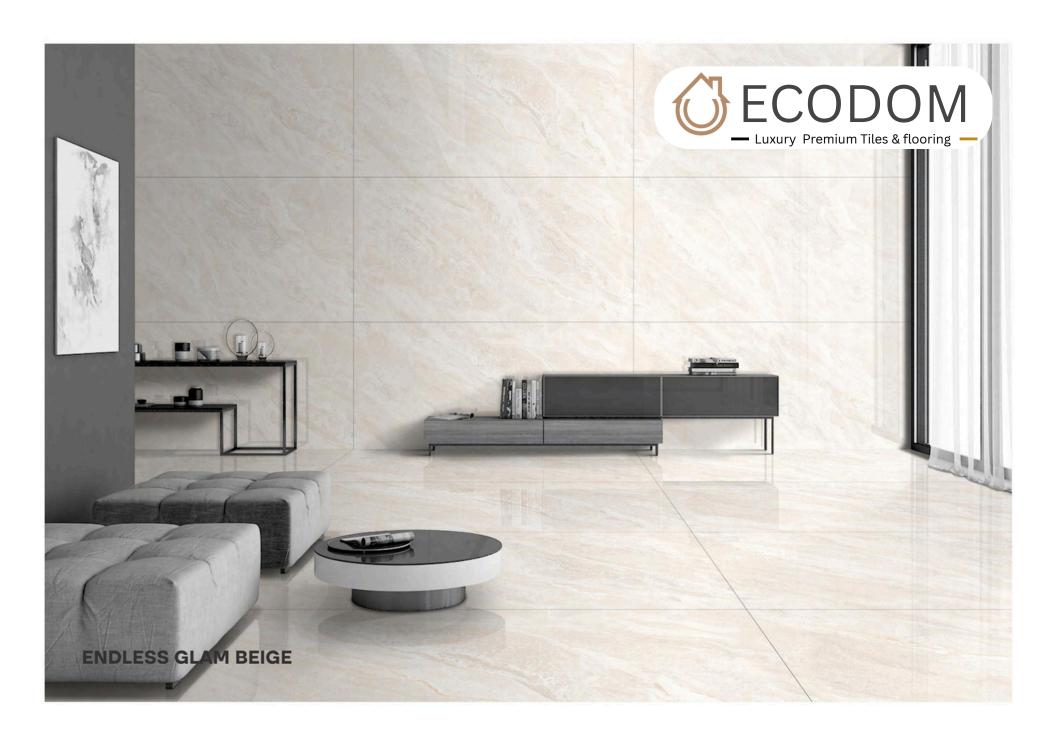

#### ENDLESS GLAM BEIGE

SIZE:

800X1600MM

FINISH: GLOSSY

THICKNESS:

9ММ

— Luxury Premium Tiles & flooring —

GL-8014