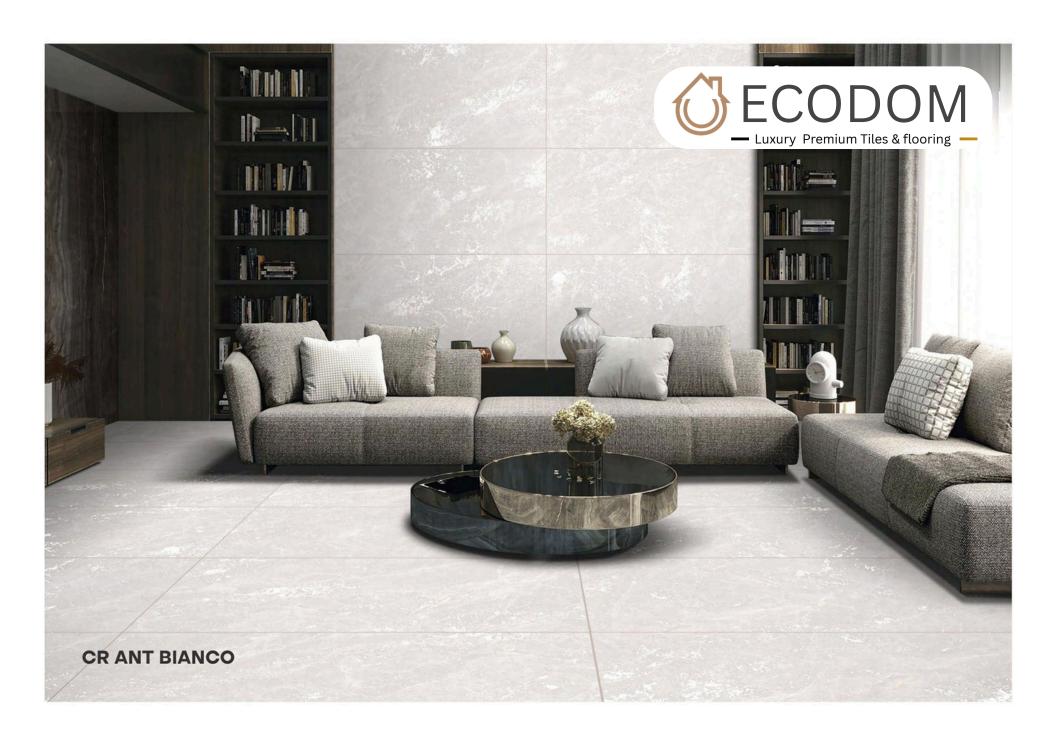

#### CR ANT BIANCO

SIZE:

800X1600MM

FINISH: CARVING

THICKNESS:

9MM

CR - 9002