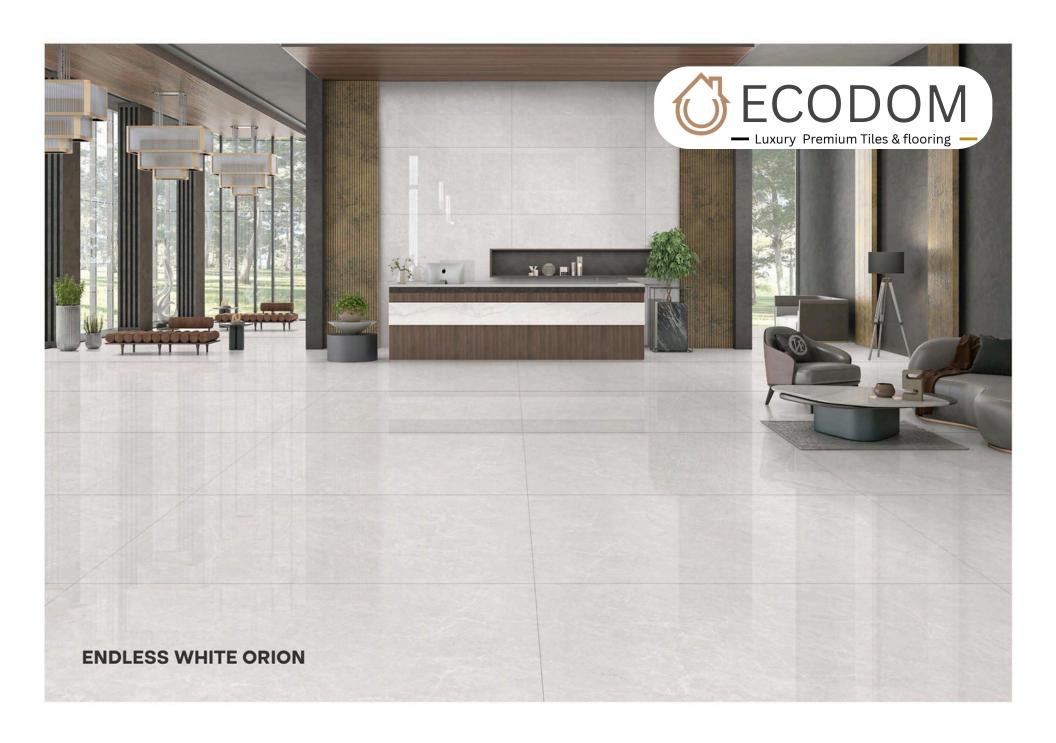

OSSY

THICKNESS: 9MM

RANDOM: 06 FACES







#### ENDLESS GLAM BEIGE

SIZE:

800X1600MM

FINISH: GLOSSY

THICKNESS:

9ММ





— Luxury Premium Tiles & flooring —



GL-8014

## ENDLESS GLAM BIANCO

SIZE:

800X1600MM

FINISH: GLOSSY

THICKNESS:

9ММ

RANDOM: 04 FACES







#### GRAHAM BEIGE

SIZE:

800X1600MM

FINISH: GLOSSY

THICKNESS:

RANDOM: 04 FACES







#### GRAHAM GREY

SIZE: **800X1600MM** 

FINISH: GLOSSY

THICKNESS:







GL-8017

# ENDLESS KING STATUARIO

SIZE:

800X1600MM

FINISH: GLOSSY

THICKNESS:













GL-8019

# STATUARIO MIRAGE ENDLESS

SIZE:

800X1600MM

FINISH: GLOSSY

THICKNESS:





# ENDLESS STATUARIO STREAK

SIZE:

800X1600MM

FINISH:

THICKNESS:







GL-8021

# TURKY NATURAL

SIZE:

800X1600MM

FINISH: GLOSSY

THICKNESS:





# **VERSACE BEIGE**













#### **GENESIS BEIGE**

SIZE:

800X1600MM

FINISH: GLOSSY

THICKNESS:

9MM













# GENESIS WHITE

SIZE:

800X1600MM

FINISH:

THICKNESS:







GL-8026

# GIRAFFE WHITE

SIZE:

800X1600MM

FINISH: GLOSSY

THICKNESS:







# ONIKA WHITE

SIZE:

800X1600MM

FINISH:

THICKNESS:



















CR - 9001

#### CR ANT BIANCO

SIZE:

800X1600MM

FINISH: CARVING

THICKNESS:

9MM











CR - 9002



# CR ANT GREY

SIZE: **800X1600MM** 

FINISH: CARVING

THICKNESS: 9MM







CR - 9003

#### CR CAMO BEIGE

SIZE:

800X1600MM

FINISH: CARVING

THICKNESS:











CR - 9004



#### CR CAMO WHITE

SIZE:

800X1600MM

FINISH: CARVING

THICKNESS:







#### CR ENDLESS AUTHENTIC BIANCO

SIZE:

800X1600MM

FINISH: CARVING

THICKNESS:







# CR ENDLESS AUTHENTIC BIANCO

SIZE:

800X1