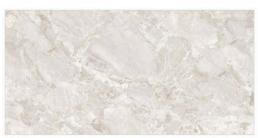

#### ANT BIANCO

SIZE:

800X1600MM

FINISH:

THICKNESS:

RANDOM: 06 FACES

#### ANT GREY

SIZE:

800X1600MM

FINISH: GLOSSY

THICKNESS:

RANDOM: 06 FACES