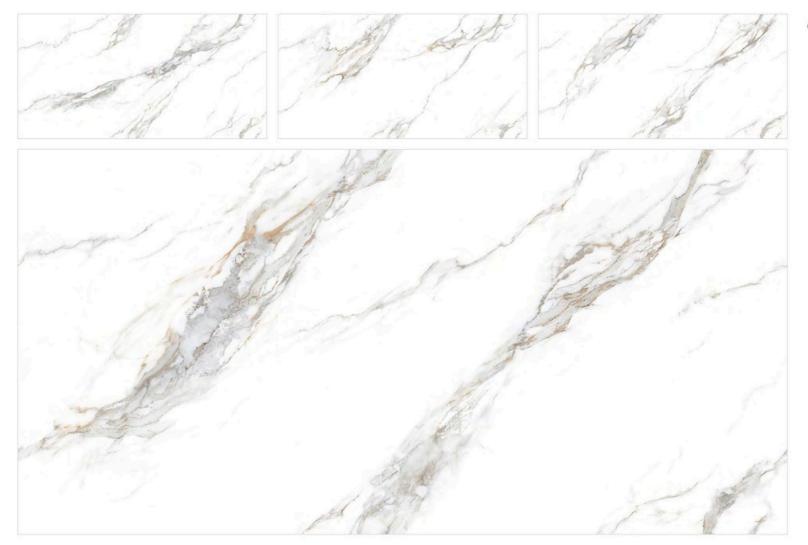

# ENDLESS KING STATUARIO

SIZE:

800X1600MM

FINISH: GLOSSY

THICKNESS:

GL-8019