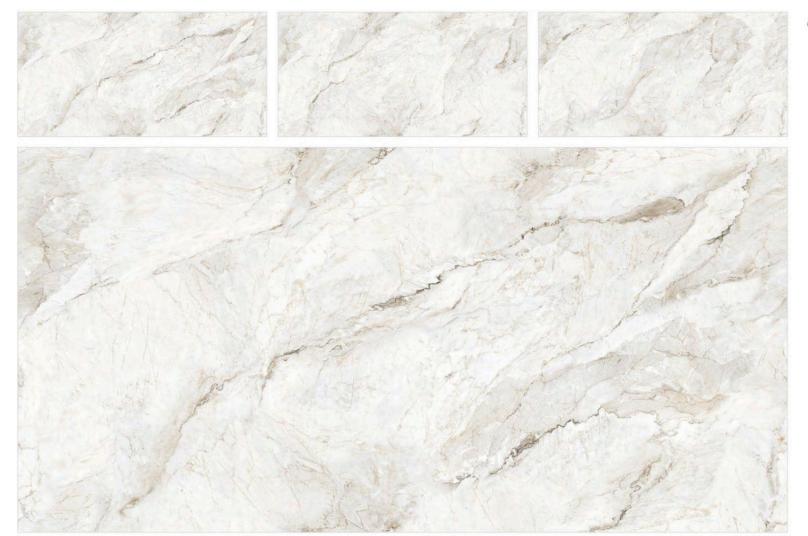

ISH:

THICKNESS:

9MM

RANDOM: 06 FACES





#### **ENDLESS ETERNITY RUST**

SIZE:

800X1600MM

FINISH: GLOSSY

THICKNESS: 9MM

RANDOM: 06 FACES







#### ENDLESS GLAM BEIGE

SIZE:

800X1600MM

FINISH: GLOSSY

THICKNESS:

9ММ





— Luxury Premium Tiles & flooring —



GL-8014

## ENDLESS GLAM BIANCO

SIZE:

800X1600MM

FINISH: GLOSSY

THICKNESS:

9ММ

RANDOM: 04 FACES







#### GRAHAM BEIGE

SIZE:

800X1600MM

FINISH: GLOSSY

THICKNESS:

RANDOM: 04 FACES







#### GRAHAM GREY

SIZE: **800X1600MM** 

FINISH: GLOSSY

THICKNESS:







GL-8017

# ENDLESS KING STATUARIO

SIZE:

800X1600MM

FINISH: GLOSSY

THICKNESS:













GL-8019

# STATUARIO MIRAGE ENDLESS

SIZE:

800X1600MM

FINISH: GLOSSY

THICKNESS:





# ENDLESS STATUARIO STREAK

SIZE:

800X1600MM

FINISH:

THICKNESS:







GL-8021

# TURKY NATURAL

SIZE:

800X1600MM

FINISH: GLOSSY

THICKNESS:





# **VERSACE BEIGE**













#### **GENESIS BEIGE**

SIZE:

800X1600MM

FINISH: GLOSSY

THICKNESS:

9MM













# GENESIS WHITE

SIZE:

800X1600MM

FINISH:

THICKNESS:







GL-8026

# GIRAFFE WHITE

SIZE:

800X1600MM

FINISH: GLOSSY

THICKNESS:







# ONIKA WHITE

SIZE:

800X1600MM

FINISH:

THICKNESS:



















CR - 9001

#### CR ANT BIANCO

SIZE:

800X1600MM

FINISH: CARVING

THICKNESS:

9MM











CR - 9002



# CR ANT GREY

SIZE: **800X1600MM** 

FINISH: CARVING

THICKNESS: 9MM







CR - 9003

#### CR CAMO BEIGE

SIZE:

800X1600MM

FINISH: CARVING

THICKNESS:











CR - 9004



#### CR CAMO WHITE

SIZE:

800X1600MM

FINISH: CARVING

THICKNESS:







#### CR ENDLESS AUTHENTIC