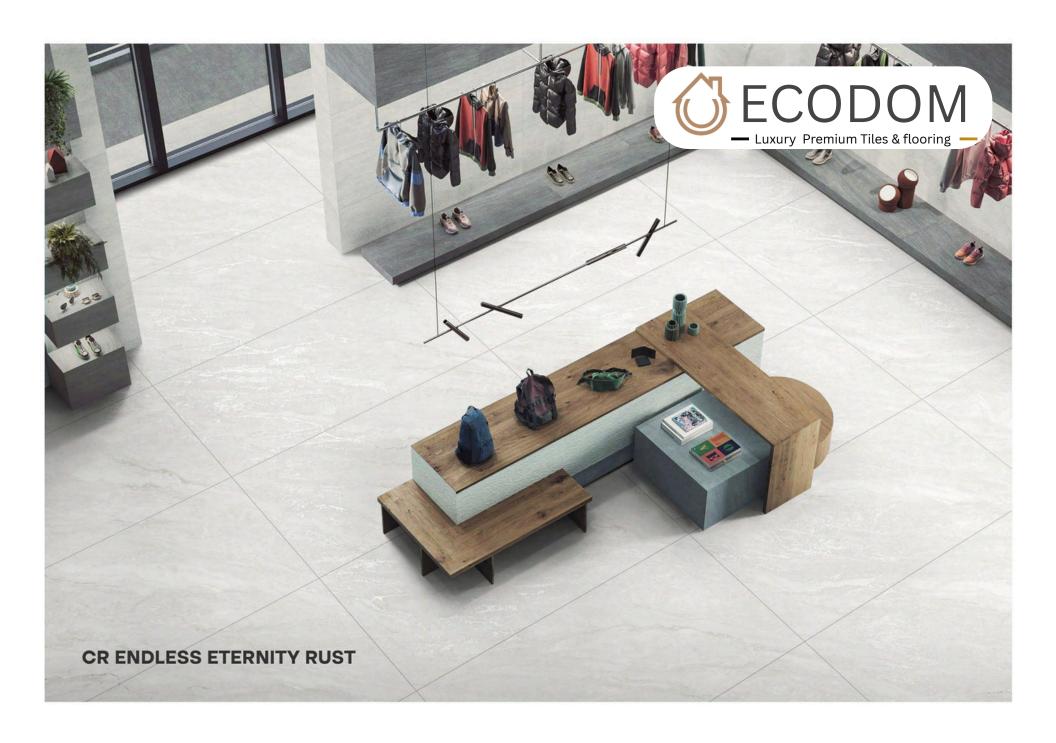

#### CR ENDLESS ETERNITY RUST

SIZE:

800X1600MM

FINISH: CARVING

THICKNESS:

9ММ

RANDOM: 06 FACES