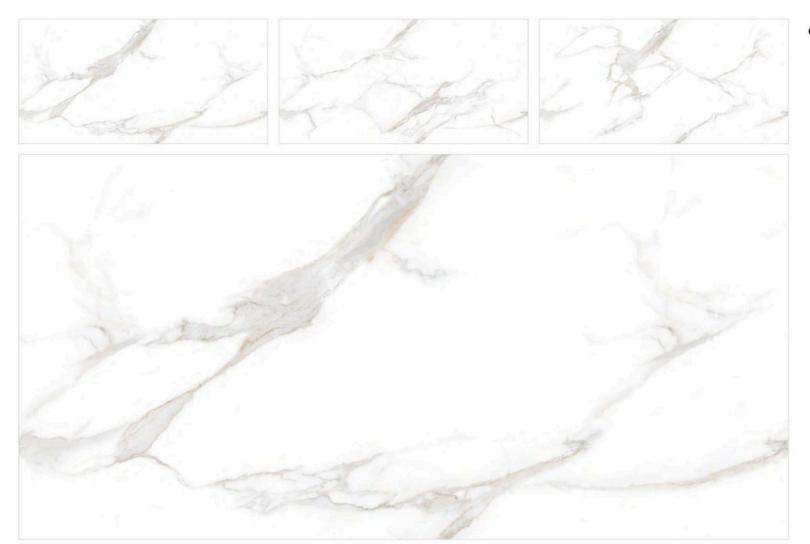

# ENDLESS KING STATUARIO

SIZE:

800X1600MM

FINISH: GLOSSY

THICKNESS:

GL-8019