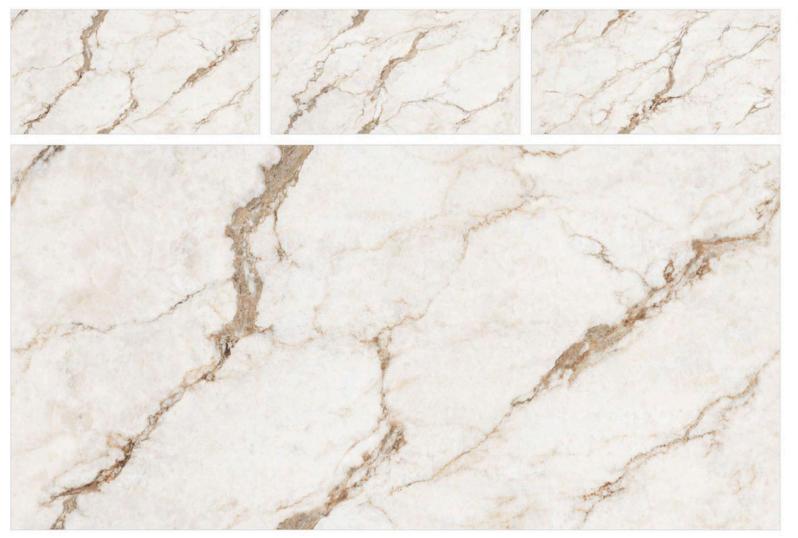

### CR ENDLESS CALCATTA BORGHINI

SIZE:

800X1600MM

FINISH: CARVING

THICKNESS:

9ММ