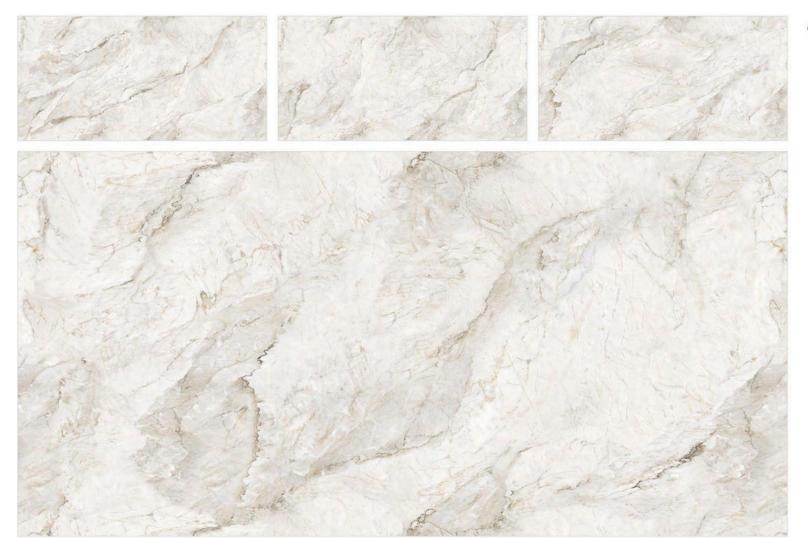

# TURKY NATURAL

SIZE:

800X1600MM

FINISH: GLOSSY

THICKNESS:

#### CR ENDLESS TURKY NATURAL

SIZE:

800X1600MM

FINISH: CARVING

THICKNESS:

RANDOM: 04 FACES