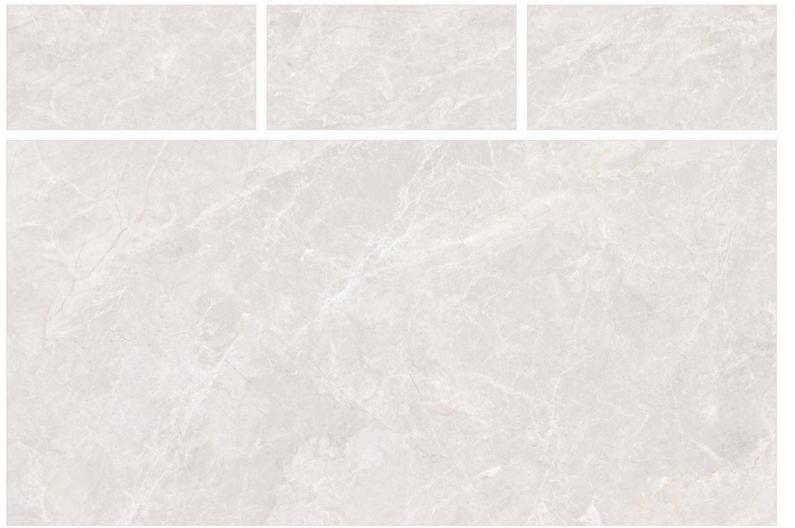

00MM

FINISH: GLOSSY

THICKNESS:

RANDOM: 04 FACES







#### GRAHAM GREY

SIZE: **800X1600MM** 

FINISH: GLOSSY

THICKNESS:







GL-8017

# ENDLESS KING STATUARIO

SIZE:

800X1600MM

FINISH: GLOSSY

THICKNESS:













GL-8019

# STATUARIO MIRAGE ENDLESS

SIZE:

800X1600MM

FINISH: GLOSSY

THICKNESS:





# ENDLESS STATUARIO STREAK

SIZE:

800X1600MM

FINISH:

THICKNESS:







GL-8021

# TURKY NATURAL

SIZE:

800X1600MM

FINISH: GLOSSY

THICKNESS:





# **VERSACE BEIGE**













#### **GENESIS BEIGE**

SIZE:

800X1600MM

FINISH: GLOSSY

THICKNESS:

9MM













# GENESIS WHITE

SIZE:

800X1600MM

FINISH:

THICKNESS:







GL-8026

# GIRAFFE WHITE

SIZE:

800X1600MM

FINISH: GLOSSY

THICKNESS:







# ONIKA WHITE

SIZE:

800X1600MM

FINISH:

THICKNESS:



















CR - 9001

#### CR ANT BIANCO

SIZE:

800X1600MM

FINISH: CARVING

THICKNESS:

9MM











CR - 9002



# CR ANT GREY

SIZE: **800X1600MM** 

FINISH: CARVING

THICKNESS: 9MM







CR - 9003

#### CR CAMO BEIGE

SIZE:

800X1600MM

FINISH: CARVING

THICKNESS:











CR - 9004



#### CR CAMO WHITE

SIZE:

800X1600MM

FINISH: CARVING

THICKNESS:







#### CR ENDLESS AUTHENTIC BIANCO

SIZE:

800X1600MM

FINISH: CARVING

THICKNESS:







# CR ENDLESS AUTHENTIC BIANCO

SIZE:

800X1600MM

FINISH: CARVING

THICKNESS:







### CR ENDLESS CALCATTA BORGHINI

SIZE:

800X1600MM

FINISH: CARVING

THICKNESS:

9ММ







### CR ENDLESS CALACATTA SYMPHONY

SIZE:

800X1600MM

FINISH: CARVING

THICKNESS:







#### CR ENDLESS ETERNITY RUST

SIZE:

800X1600MM

FINISH: CARVING

THICKNESS:

9ММ