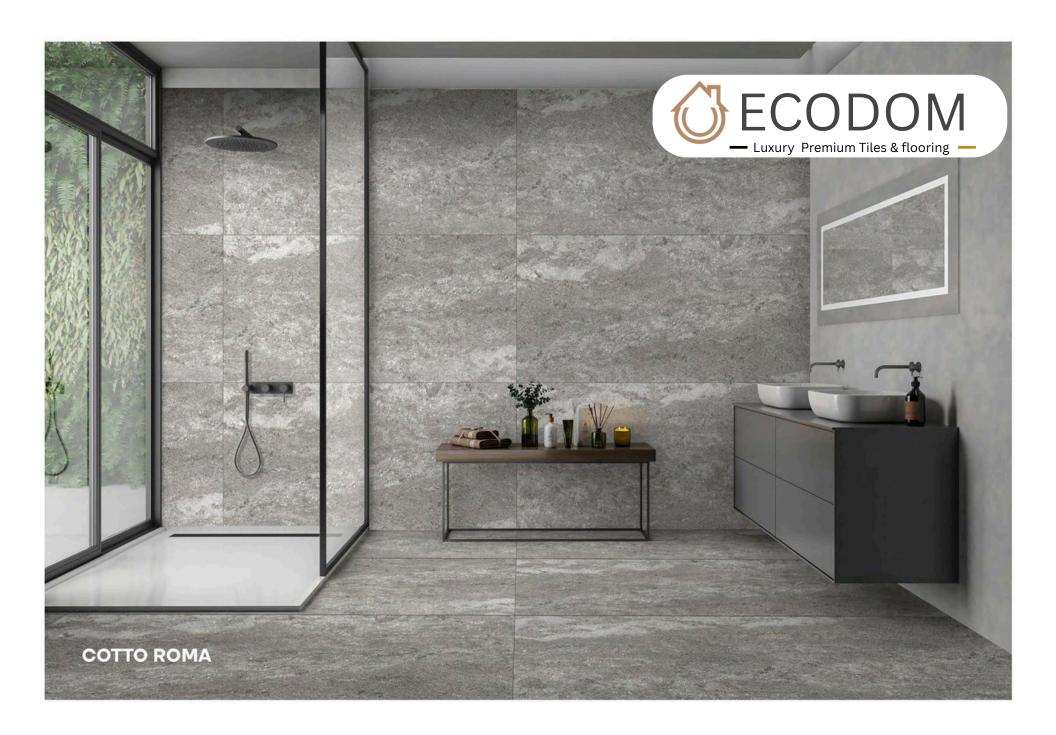

#### COTTO ROMA

SIZE:

800X1600MM

FINISH:

THICKNESS:

9ММ

- Luxury Premium Tiles & flooring -

GHR - 11004