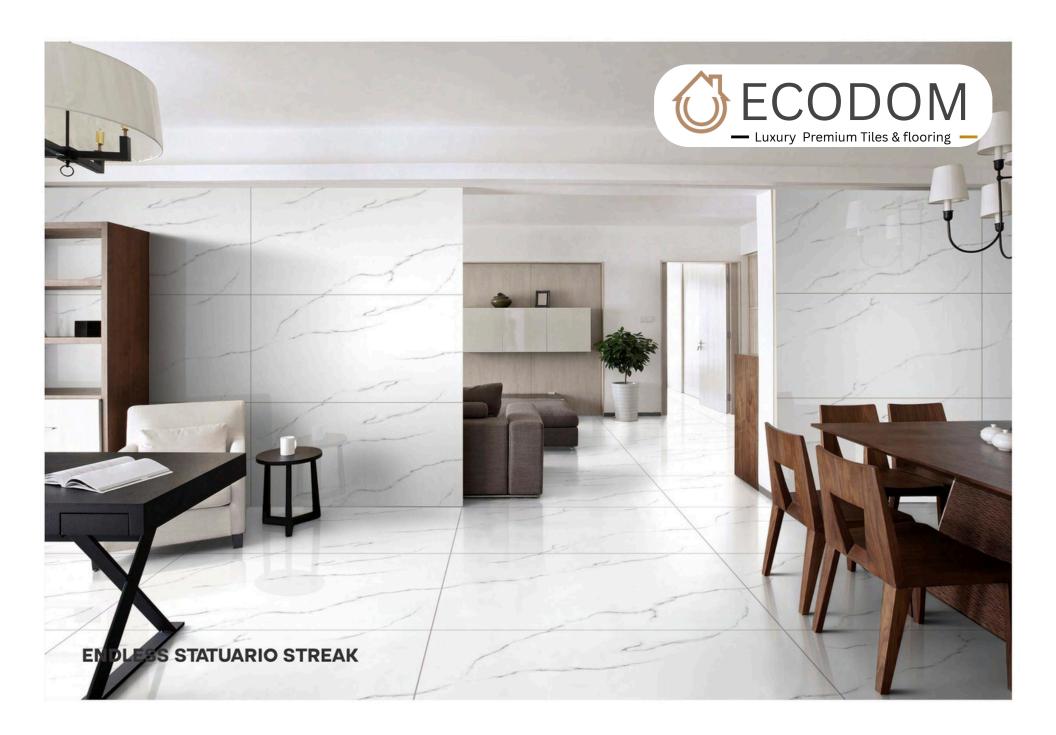

FINISH:

THICKNESS:

9MM

RANDOM: 06 FACES





#### **ENDLESS ETERNITY RUST**

SIZE:

800X1600MM

FINISH: GLOSSY

THICKNESS: 9MM

RANDOM: 06 FACES







#### ENDLESS GLAM BEIGE

SIZE:

800X1600MM

FINISH: GLOSSY

THICKNESS:

9ММ





— Luxury Premium Tiles & flooring —



GL-8014

## ENDLESS GLAM BIANCO

SIZE:

800X1600MM

FINISH: GLOSSY

THICKNESS:

9ММ

RANDOM: 04 FACES







#### GRAHAM BEIGE

SIZE:

800X1600MM

FINISH: GLOSSY

THICKNESS:

RANDOM: 04 FACES







#### GRAHAM GREY

SIZE: **800X1600MM** 

FINISH: GLOSSY

THICKNESS:







GL-8017

# ENDLESS KING STATUARIO

SIZE:

800X1600MM

FINISH: GLOSSY

THICKNESS:













GL-8019

# STATUARIO MIRAGE ENDLESS

SIZE:

800X1600MM

FINISH: GLOSSY

THICKNESS:





# ENDLESS STATUARIO STREAK

SIZE:

800X1600MM

FINISH:

THICKNESS:







GL-8021

# TURKY NATURAL

SIZE:

800X1600MM

FINISH: GLOSSY

THICKNESS:





# **VERSACE BEIGE**













#### **GENESIS BEIGE**

SIZE:

800X1600MM

FINISH: GLOSSY

THICKNESS:

9MM













# GENESIS WHITE

SIZE:

800X1600MM

FINISH:

THICKNESS:







GL-8026

# GIRAFFE WHITE

SIZE:

800X1600MM

FINISH: GLOSSY

THICKNESS:







# ONIKA WHITE

SIZE:

800X1600MM

FINISH:

THICKNESS:



















CR - 9001

#### CR ANT BIANCO

SIZE:

800X1600MM

FINISH: CARVING

THICKNESS:

9MM











CR - 9002



# CR ANT GREY

SIZE: **800X1600MM** 

FINISH: CARVING

THICKNESS: 9MM







CR - 9003

#### CR CAMO BEIGE

SIZE:

800X1600MM

FINISH: CARVING

THICKNESS:











CR - 9004



#### CR CAMO WHITE

SIZE:

800X1600MM

FINISH: CARVING

THICKNESS:







#### CR ENDLESS AUTHE