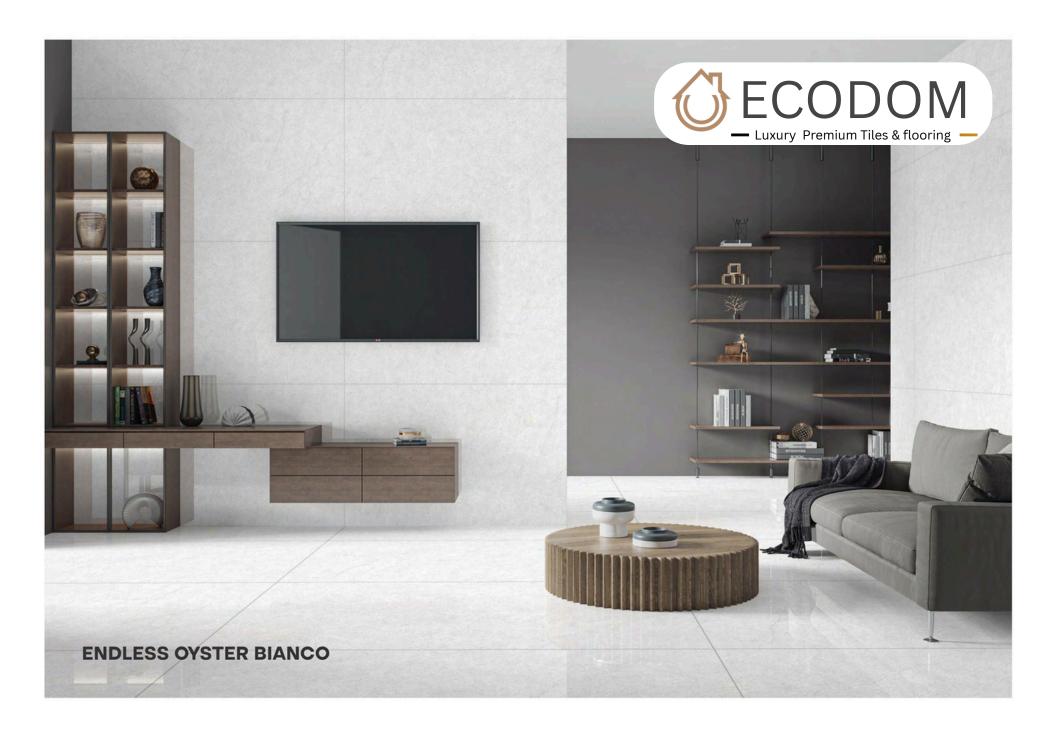

#### ENDLESS GLAM BEIGE

SIZE:

800X1600MM

FINISH: GLOSSY

THICKNESS:

9ММ

— Luxury Premium Tiles & flooring —

GL-8014