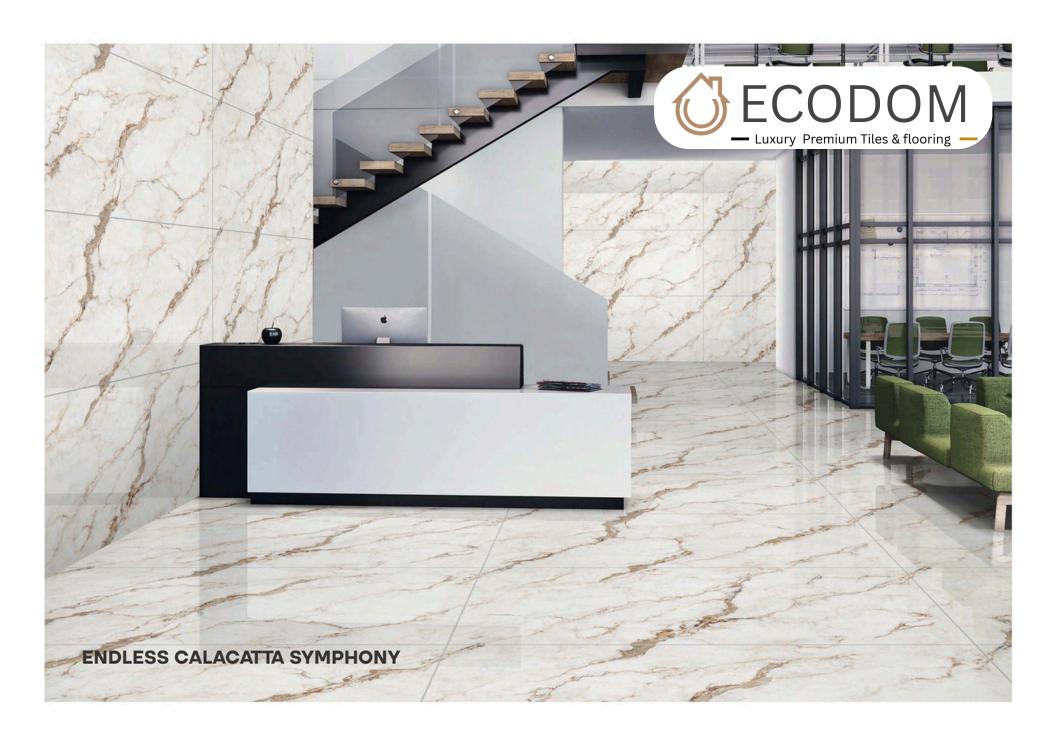

### ENDLESS CALACATTA SYMPHONY

SIZE:

800X1600MM

FINISH:

THICKNESS:

SIZE: GLOSSY

GL-8011