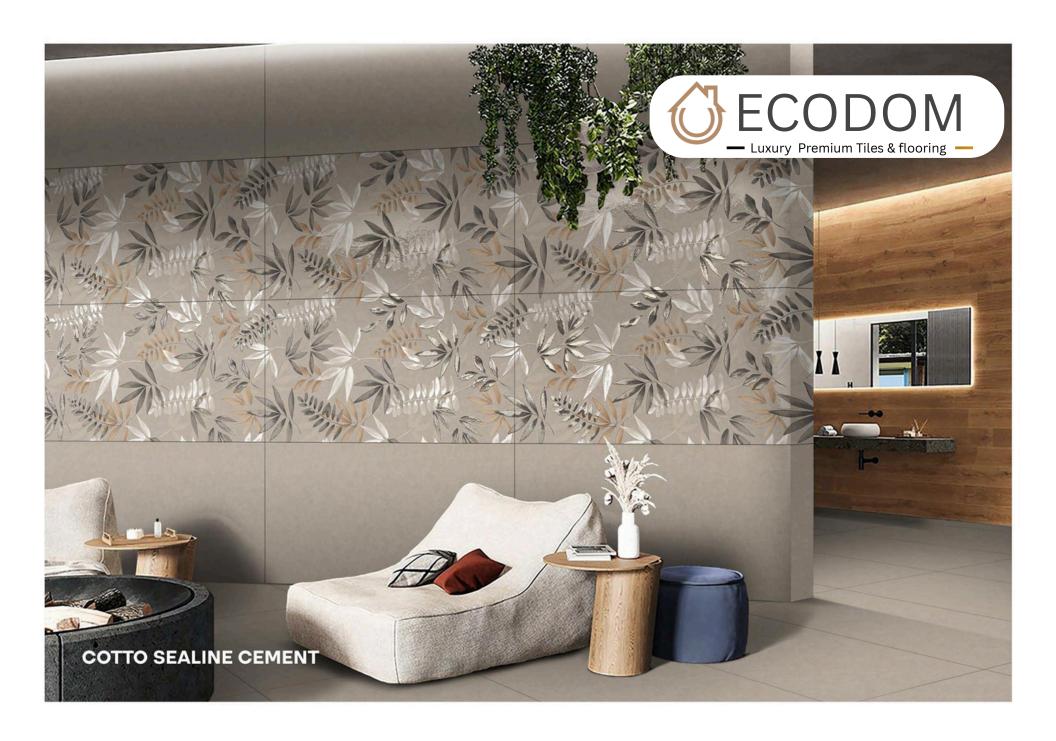

HITE

SIZE:

800X1600MM

FINISH: CARVING

THICKNESS:





- Luxury Premium Tiles & flooring -







HG - 10001



#### AGATE AZUL

SIZE:

800X1600MM

FINISH:

HIGH GLOSSY

THICKNESS: 9MM













HG - 10002



#### CAZAR BLACK

SIZE:

800X1600MM

FINISH:

HIGH GLOSSY

THICKNESS:

9MM











GHR - 11001



#### COTTO **DAMASCUS**

SIZE:

800X1600MM

FINISH: PUNCH

THICKNESS: 9MM

RANDOM: 03 FACES







GHR - 11002

# COTTO EPSILON WHITE

SIZE:

800X1600MM

FINISH:

THICKNESS:

9ММ

















#### COTTO ROMA

SIZE:

800X1600MM

FINISH:

THICKNESS:

9ММ





- Luxury Premium Tiles & flooring -







GHR - 11004



#### COTTO **SEALINE BLACK**

SIZE:

800X1600MM

FINISH: PUNCH

THICKNESS: 9MM













#### COTTO SEALINE CEMENT

SIZE:

800X1600MM

FINISH:

THICKNESS:

9MM







#### COTTO SEALINE CREMA

SIZE:

800X1600MM

FINISH:

THICKNESS:









#### COTTO SEALINE KOTA

SIZE:

800X1600MM

FINISH:

THICKNESS:

9ММ













#### COTTO SEALINE MOCHA

SIZE:

800X1600MM

FINISH:

THICKNESS:

9MM











### COTTO SEALINE MUSTERD

SIZE:

800X1600MM

FINISH:

THICKNESS:

9ММ













## COTTO SEALINE TERRACOTTA

SIZE:

800X1600MM

FINISH:

THICKNESS:

9MM













## COTTO SEALINE WHITE

SIZE:

800X1600MM

FINISH:

THICKNESS: 9MM





# ECODOM