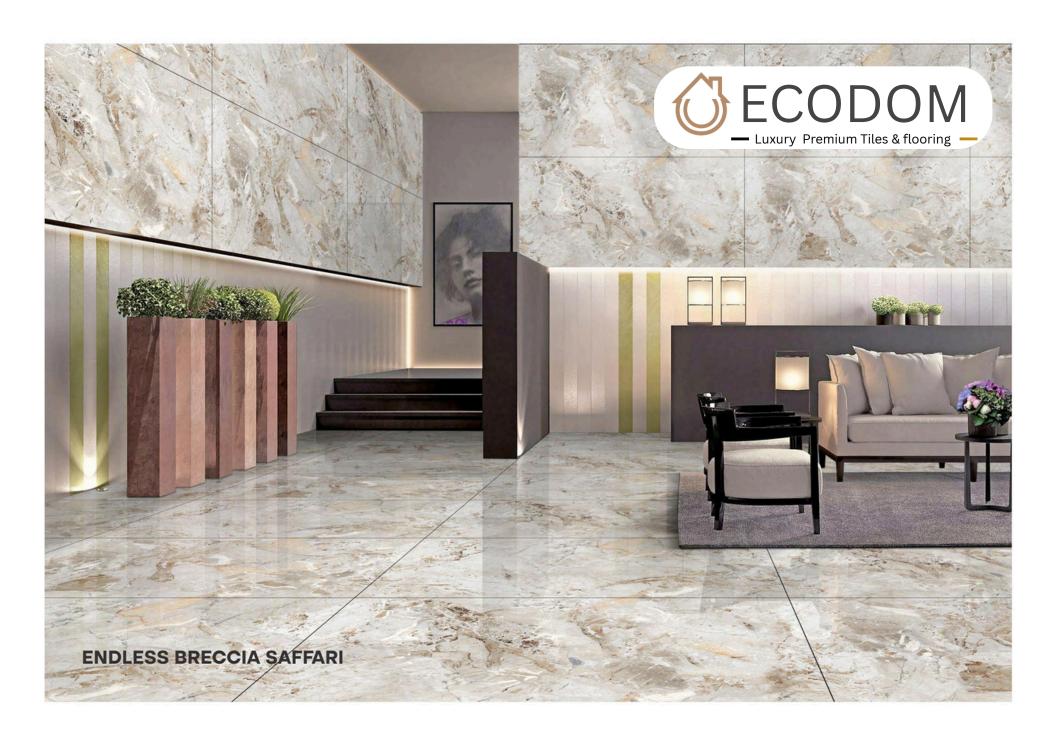

#### ENDLESS BRECCIA SAFFARI

SIZE:

800X1600MM

FINISH: GLOSSY

THICKNESS:

**9MM** 