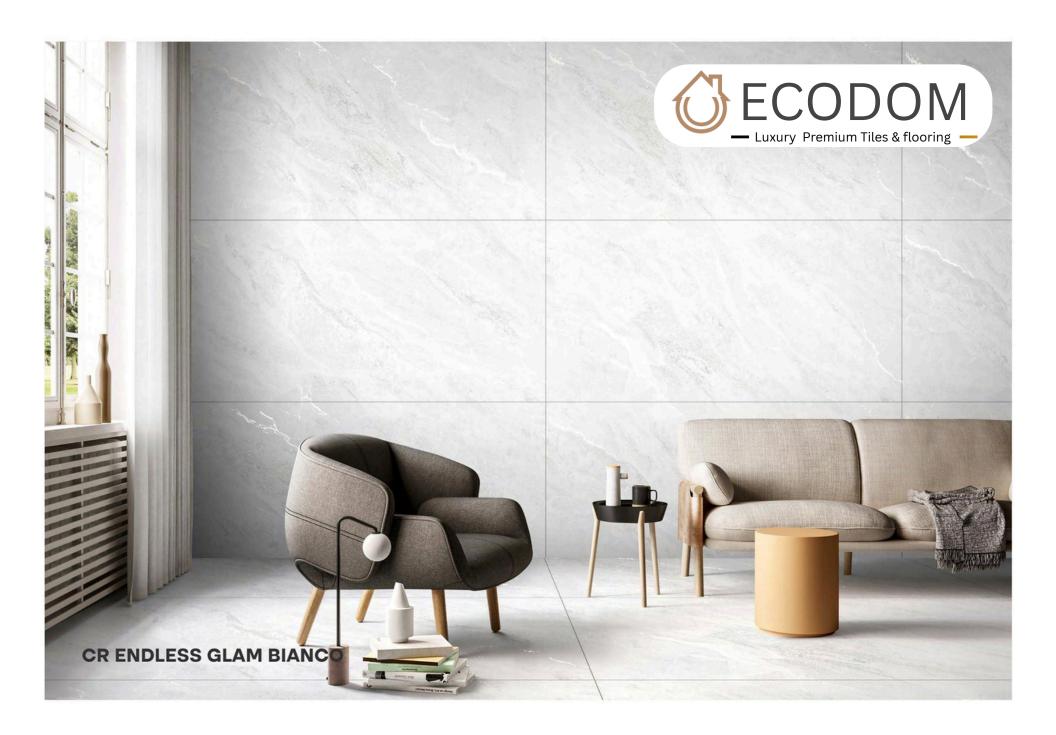

# CR ENDLESS GLAM BIANCO

SIZE:

800X1600MM

FINISH: CARVING

THICKNESS:

9ММ

RANDOM: 04 FACES

— Luxury Premium Tiles & flooring —