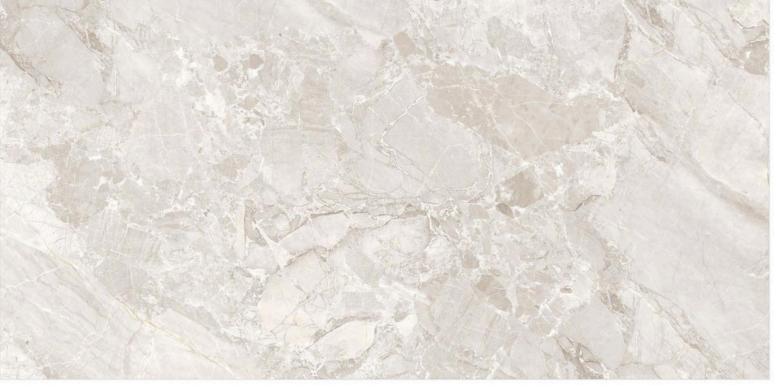

### ENDLESS CALACATTA SYMPHONY

SIZE:

800X1600MM

FINISH:

THICKNESS:

SIZE: GLOSSY

GL-8011

### CR ENDLESS CALACATTA SYMPHONY

SIZE:

800X1600MM

FINISH: CARVING

THICKNESS: