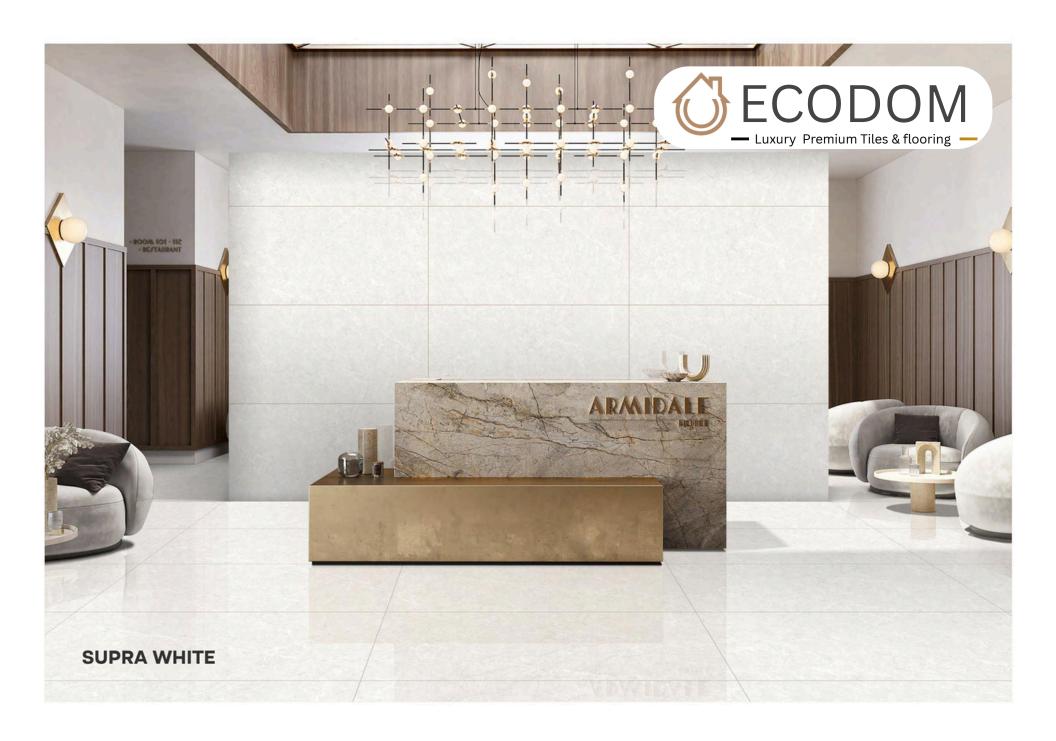

0X1600MM

FINISH: GLOSSY

THICKNESS:

RANDOM: 04 FACES







#### GRAHAM GREY

SIZE: **800X1600MM** 

FINISH: GLOSSY

THICKNESS:







GL-8017

# ENDLESS KING STATUARIO

SIZE:

800X1600MM

FINISH: GLOSSY

THICKNESS:













GL-8019

# STATUARIO MIRAGE ENDLESS

SIZE:

800X1600MM

FINISH: GLOSSY

THICKNESS:





# ENDLESS STATUARIO STREAK

SIZE:

800X1600MM

FINISH:

THICKNESS:







GL-8021

# TURKY NATURAL

SIZE:

800X1600MM

FINISH: GLOSSY

THICKNESS:





# **VERSACE BEIGE**













#### **GENESIS BEIGE**

SIZE:

800X1600MM

FINISH: GLOSSY

THICKNESS:

9MM













# GENESIS WHITE

SIZE:

800X1600MM

FINISH:

THICKNESS:







GL-8026

# GIRAFFE WHITE

SIZE:

800X1600MM

FINISH: GLOSSY

THICKNESS:







# ONIKA WHITE

SIZE:

800X1600MM

FINISH:

THICKNESS:



















CR - 9001

#### CR ANT BIANCO

SIZE:

800X1600MM

FINISH: CARVING

THICKNESS:

9MM











CR - 9002



# CR ANT GREY

SIZE: **800X1600MM** 

FINISH: CARVING

THICKNESS: 9MM







CR - 9003

#### CR CAMO BEIGE

SIZE:

800X1600MM

FINISH: CARVING

THICKNESS:











CR - 9004



#### CR CAMO WHITE

SIZE:

800X1600MM

FINISH: CARVING

THICKNESS:







#### CR ENDLESS AUTHENTIC BIANCO

SIZE:

800X1600MM

FINISH: CARVING

THICKNESS:







# CR ENDLESS AUTHENTIC BIANCO

SIZE:

800X1600MM

FINISH: CARVING

THICKNESS:







### CR ENDLESS CALCATTA BORGHINI

SIZE:

800X1600MM

FINISH: CARVING

THICKNESS:

9ММ







### CR ENDLESS CALACATTA SYMPHONY

SIZE:

800X1600MM

FINISH: CARVING

THICKNESS:







#### CR ENDLESS ETERNITY RUST

SIZE:

800X1600MM

FINISH: CARVING

THICKNESS: