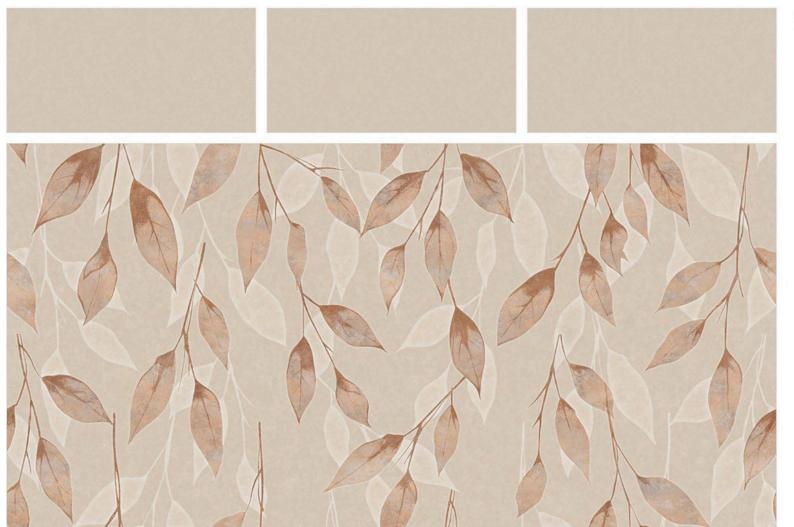

SIZE:

800X1600MM

FINISH: CARVING

THICKNESS:





- Luxury Premium Tiles & flooring -







HG - 10001



#### AGATE AZUL

SIZE:

800X1600MM

FINISH:

HIGH GLOSSY

THICKNESS: 9MM













HG - 10002



#### CAZAR BLACK

SIZE:

800X1600MM

FINISH:

HIGH GLOSSY

THICKNESS:

9MM











GHR - 11001



#### COTTO **DAMASCUS**

SIZE:

800X1600MM

FINISH: PUNCH

THICKNESS: 9MM

RANDOM: 03 FACES







GHR - 11002

# COTTO EPSILON WHITE

SIZE:

800X1600MM

FINISH:

THICKNESS:

9ММ

















#### COTTO ROMA

SIZE:

800X1600MM

FINISH:

THICKNESS:

9ММ





- Luxury Premium Tiles & flooring -







GHR - 11004



#### COTTO **SEALINE BLACK**

SIZE:

800X1600MM

FINISH: PUNCH

THICKNESS: 9MM













#### COTTO SEALINE CEMENT

SIZE:

800X1600MM

FINISH:

THICKNESS:

9MM







#### COTTO SEALINE CREMA

SIZE:

800X1600MM

FINISH:

THICKNESS:









#### COTTO SEALINE KOTA

SIZE:

800X1600MM

FINISH:

THICKNESS:

9ММ













#### COTTO SEALINE MOCHA

SIZE:

800X1600MM

FINISH:

THICKNESS:

9MM











### COTTO SEALINE MUSTERD

SIZE:

800X1600MM

FINISH:

THICKNESS:

9ММ













## COTTO SEALINE TERRACOTTA

SIZE:

800X1600MM

FINISH:

THICKNESS:

9MM













## COTTO SEALINE WHITE

SIZE:

800X1600MM

FINISH:

THICKNESS: 9MM





# ECODOM