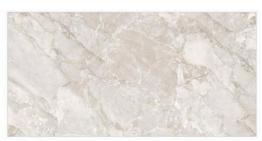

#### ANT GREY

SIZE:

800X1600MM

FINISH: GLOSSY

THICKNESS:

RANDOM: 06 FACES

#### ARAVALI GREEN

SIZE:

800X1600MM

FINISH: GLOSSY

THICKNESS: