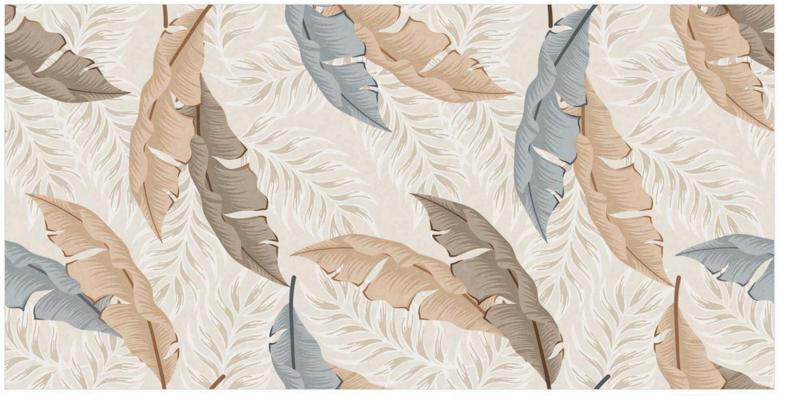

GHR - 11002

# COTTO EPSILON WHITE

SIZE:

800X1600MM

FINISH:

THICKNESS:

9ММ

















#### COTTO ROMA

SIZE:

800X1600MM

FINISH:

THICKNESS:

9ММ





- Luxury Premium Tiles & flooring -







GHR - 11004



#### COTTO **SEALINE BLACK**

SIZE:

800X1600MM

FINISH: PUNCH

THICKNESS: 9MM













#### COTTO SEALINE CEMENT

SIZE:

800X1600MM

FINISH:

THICKNESS:

9MM







#### COTTO SEALINE CREMA

SIZE:

800X1600MM

FINISH:

THICKNESS:









#### COTTO SEALINE KOTA

SIZE:

800X1600MM

FINISH:

THICKNESS:

9ММ













#### COTTO SEALINE MOCHA

SIZE:

800X1600MM

FINISH:

THICKNESS:

9MM











### COTTO SEALINE MUSTERD

SIZE:

800X1600MM

FINISH:

THICKNESS:

9ММ













## COTTO SEALINE TERRACOTTA

SIZE:

800X1600MM

FINISH:

THICKNESS:

9MM













## COTTO SEALINE WHITE

SIZE:

800X1600MM

FINISH:

THICKNESS: 9MM





# ECODOM