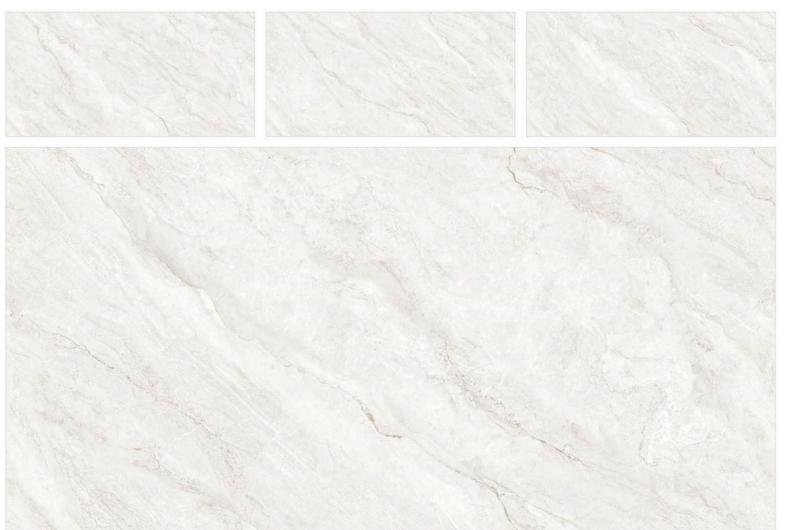

### CR ENDLESS CALACATTA SYMPHONY

SIZE:

800X1600MM

FINISH: CARVING

THICKNESS: