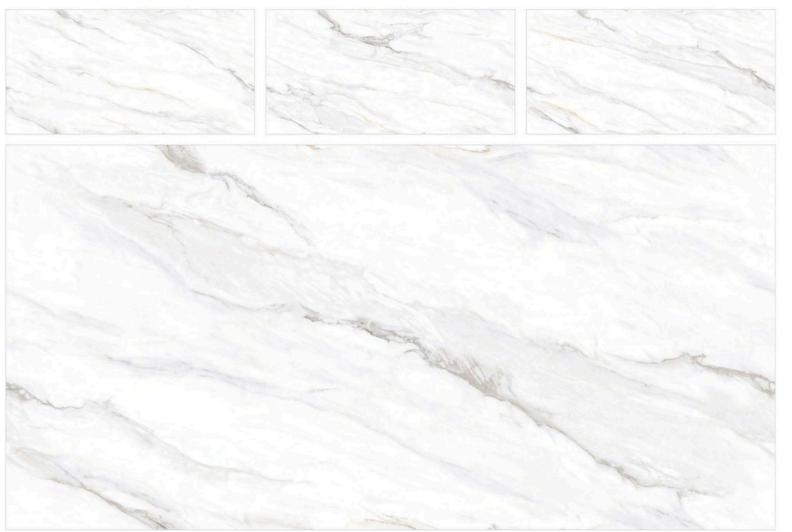

#### CR ENDLESS AUTHENTIC BIANCO

SIZE:

800X1600MM

FINISH: CARVING

THICKNESS:

# CR ENDLESS AUTHENTIC BIANCO

SIZE:

800X1600MM

FINISH: CARVING

THICKNESS: