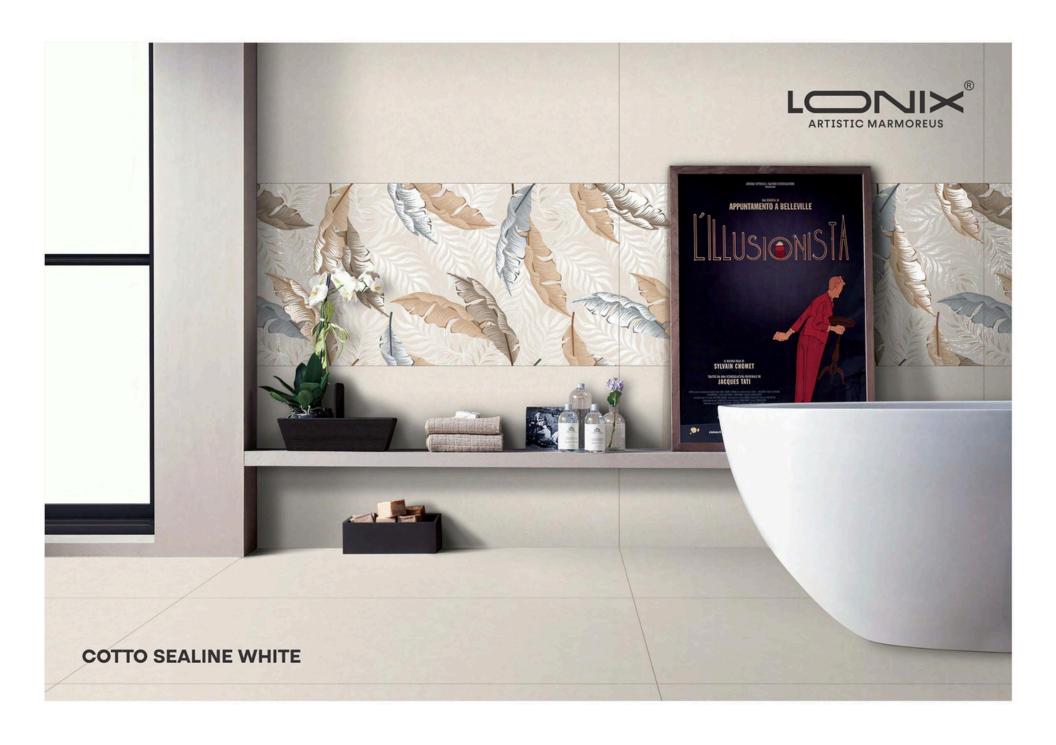

ICKNESS:

9ММ

















#### COTTO ROMA

SIZE:

800X1600MM

FINISH:

THICKNESS:

9ММ





- Luxury Premium Tiles & flooring -







GHR - 11004



#### COTTO **SEALINE BLACK**

SIZE:

800X1600MM

FINISH: PUNCH

THICKNESS: 9MM













#### COTTO SEALINE CEMENT

SIZE:

800X1600MM

FINISH:

THICKNESS:

9MM







#### COTTO SEALINE CREMA

SIZE:

800X1600MM

FINISH:

THICKNESS:









#### COTTO SEALINE KOTA

SIZE:

800X1600MM

FINISH:

THICKNESS:

9ММ













#### COTTO SEALINE MOCHA

SIZE:

800X1600MM

FINISH:

THICKNESS:

9MM











### COTTO SEALINE MUSTERD

SIZE:

800X1600MM

FINISH:

THICKNESS:

9ММ













## COTTO SEALINE TERRACOTTA

SIZE:

800X1600MM

FINISH:

THICKNESS:

9MM













## COTTO SEALINE WHITE

SIZE:

800X1600MM

FINISH:

THICKNESS: 9MM





# ECODOM