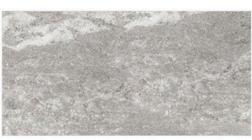

NDLESS STATUARIO MIRAGE

SIZE:

800X1600MM

FINISH: CARVING

THICKNESS: 9MM









#### CR ENDLESS TURKY NATURAL

SIZE:

800X1600MM

FINISH: CARVING

THICKNESS:

RANDOM: 04 FACES







## CR GIRAFFE WHITE

SIZE:

800X1600MM

FINISH: CARVING

THICKNESS:

RANDOM: 04 FACES







#### CR SUPRA WHITE

SIZE:

800X1600MM

FINISH: CARVING

THICKNESS:





- Luxury Premium Tiles & flooring -







HG - 10001



#### AGATE AZUL

SIZE:

800X1600MM

FINISH:

HIGH GLOSSY

THICKNESS: 9MM













HG - 10002



#### CAZAR BLACK

SIZE:

800X1600MM

FINISH:

HIGH GLOSSY

THICKNESS:

9MM











GHR - 11001



#### COTTO **DAMASCUS**

SIZE:

800X1600MM

FINISH: PUNCH

THICKNESS: 9MM

RANDOM: 03 FACES







GHR - 11002

# COTTO EPSILON WHITE

SIZE:

800X1600MM

FINISH:

THICKNESS:

9ММ

















#### COTTO ROMA

SIZE:

800X1600MM

FINISH:

THICKNESS:

9ММ





- Luxury Premium Tiles & flooring -







GHR - 11004



#### COTTO **SEALINE BLACK**

SIZE:

800X1600MM

FINISH: PUNCH

THICKNESS: 9MM













#### COTTO SEALINE CEMENT

SIZE:

800X1600MM

FINISH:

THICKNESS:

9MM







#### COTTO SEALINE CREMA

SIZE:

800X1600MM

FINISH:

THICKNESS:









#### COTTO SEALINE KOTA

SIZE:

800X1600MM

FINISH:

THICKNESS:

9ММ













#### COTTO SEALINE MOCHA

SIZE:

800X1600MM

FINISH:

THICKNESS:

9MM











### COTTO SEALINE MUSTERD

SIZE:

800X1600MM

FINISH:

THICKNESS:

9ММ













## COTTO SEALINE TERRACOTTA

SIZE:

800X1600MM

FINISH:

THICKNESS:

9MM













## COTTO SEALINE WHITE

SIZE:

800X1600MM

FINISH:

THICKNESS: 9MM





# ECODOM