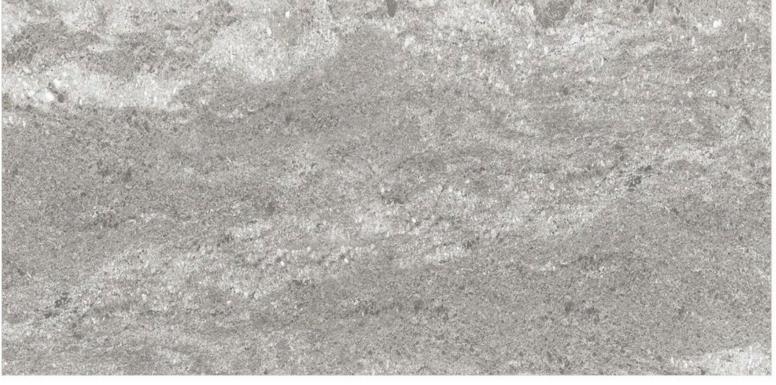

#### COTTO ROMA

SIZE:

800X1600MM

FINISH:

THICKNESS:

9ММ

- Luxury Premium Tiles & flooring -

GHR - 11004