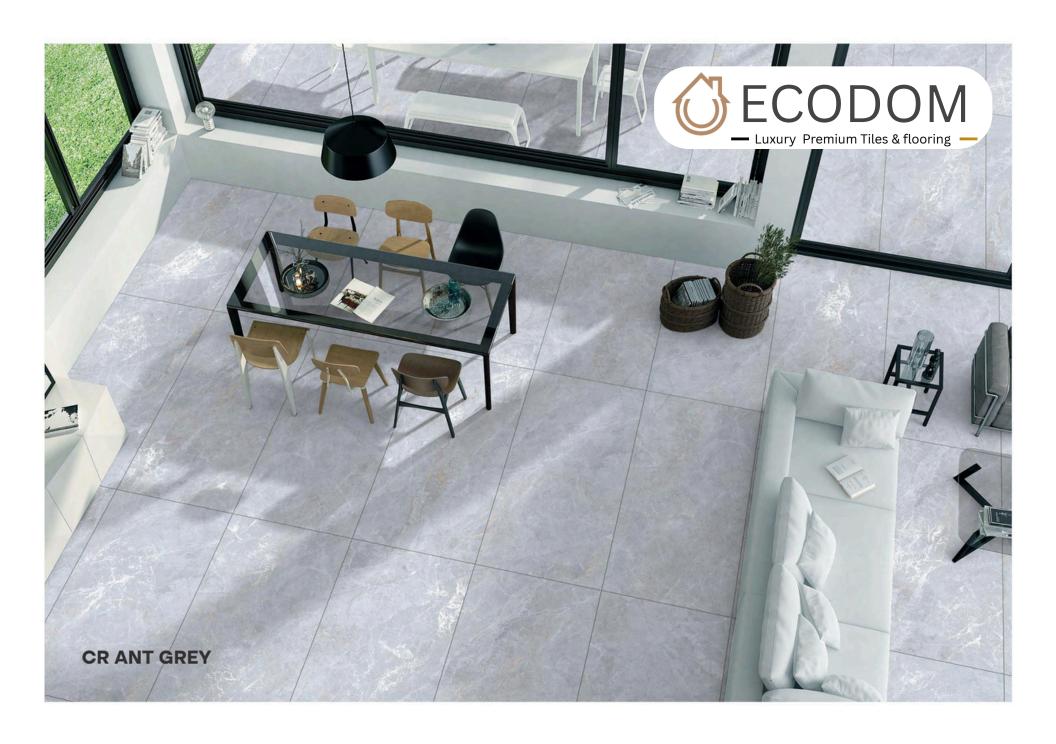

# CR ANT GREY

SIZE: **800X1600MM** 

FINISH: CARVING

THICKNESS: 9MM

CR - 9003