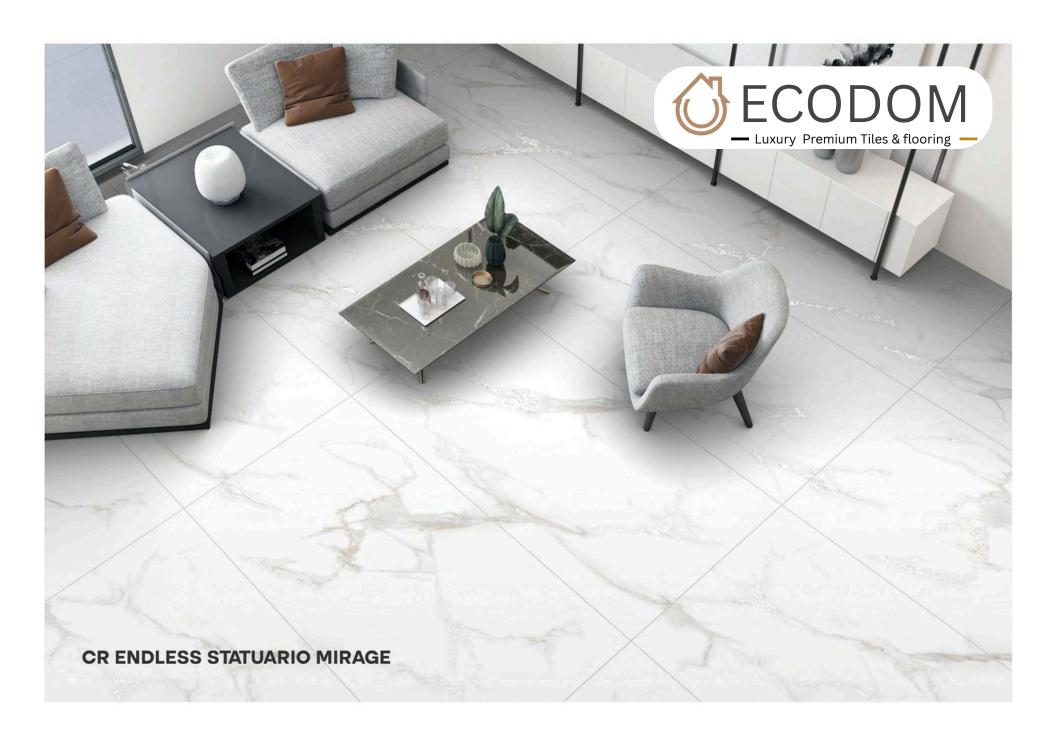

#### CR ENDLESS STATUARIO MIRAGE

SIZE:

800X1600MM

FINISH: CARVING

THICKNESS: 9MM