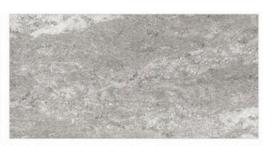

LESS STATUARIO MIRAGE

SIZE:

800X1600MM

FINISH: CARVING

THICKNESS: 9MM









#### CR ENDLESS TURKY NATURAL

SIZE:

800X1600MM

FINISH: CARVING

THICKNESS:

RANDOM: 04 FACES







## CR GIRAFFE WHITE

SIZE:

800X1600MM

FINISH: CARVING

THICKNESS:

RANDOM: 04 FACES







#### CR SUPRA WHITE

SIZE:

800X1600MM

FINISH: CARVING

THICKNESS:





- Luxury Premium Tiles & flooring -







HG - 10001



#### AGATE AZUL

SIZE:

800X1600MM

FINISH:

HIGH GLOSSY

THICKNESS: 9MM













HG - 10002



#### CAZAR BLACK

SIZE:

800X1600MM

FINISH:

HIGH GLOSSY

THICKNESS:

9MM











GHR - 11001



#### COTTO **DAMASCUS**

SIZE:

800X1600MM

FINISH: PUNCH

THICKNESS: 9MM

RANDOM: 03 FACES







GHR - 11002

# COTTO EPSILON WHITE

SIZE:

800X1600MM

FINISH:

THICKNESS:

9ММ

















#### COTTO ROMA

SIZE:

800X1600MM

FINISH:

THICKNESS:

9ММ





- Luxury Premium Tiles & flooring -







GHR - 11004



#### COTTO **SEALINE BLACK**

SIZE:

800X1600MM

FINISH: PUNCH

THICKNESS: 9MM













#### COTTO SEALINE CEMENT

SIZE:

800X1600MM

FINISH:

THICKNESS:

9MM







#### COTTO SEALINE CREMA

SIZE:

800X1600MM

FINISH:

THICKNESS:









#### COTTO SEALINE KOTA

SIZE:

800X1600MM

FINISH:

THICKNESS:

9ММ













#### COTTO SEALINE MOCHA

SIZE:

800X1600MM

FINISH:

THICKNESS:

9MM











### COTTO SEALINE MUSTERD

SIZE:

800X1600MM

FINISH:

THICKNESS:

9ММ













## COTTO SEALINE TERRACOTTA

SIZE:

800X1600MM

FINISH:

THICKNESS:

9MM













## COTTO SEALINE WHITE

SIZE:

800X1600MM

FINISH:

THICKNESS: 9MM





# ECODOM