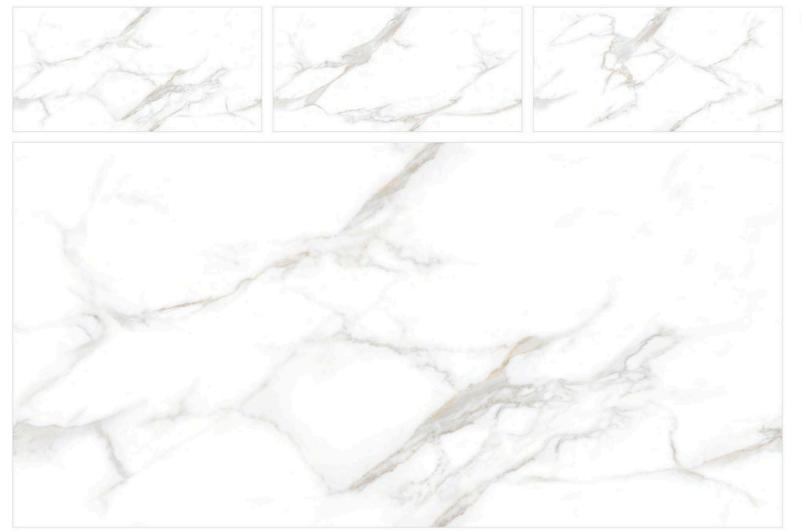

#### CR ENDLESS STATUARIO MIRAGE

SIZE:

800X1600MM

FINISH: CARVING

THICKNESS: 9MM