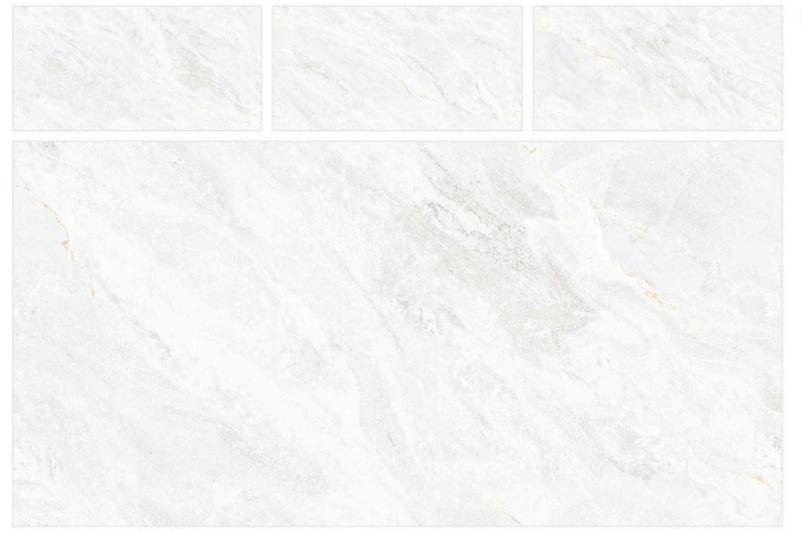

## ENDLESS GLAM BIANCO

SIZE:

800X1600MM

FINISH: GLOSSY

THICKNESS:

9ММ

RANDOM: 04 FACES