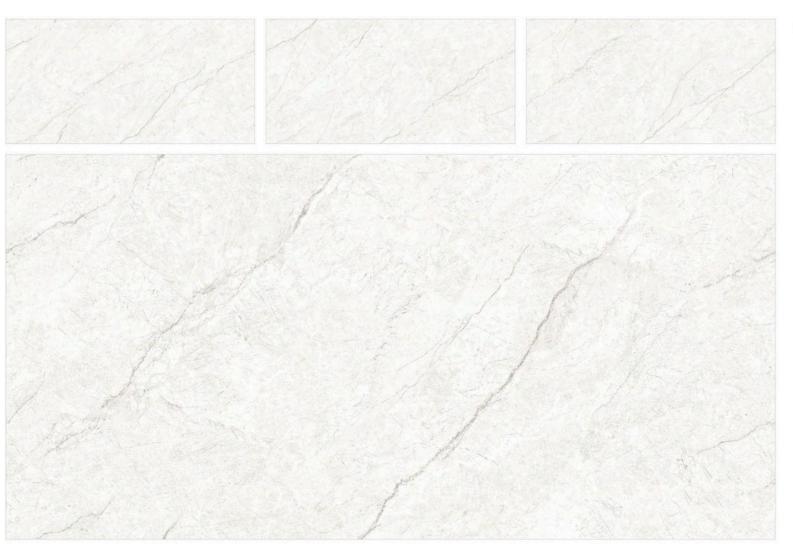

#### CR ENDLESS AUTHENTIC BIANCO

SIZE:

800X1600MM

FINISH: CARVING

THICKNESS:

# CR ENDLESS AUTHENTIC BIANCO

SIZE:

800X1600MM

FINISH: CARVING

THICKNESS: