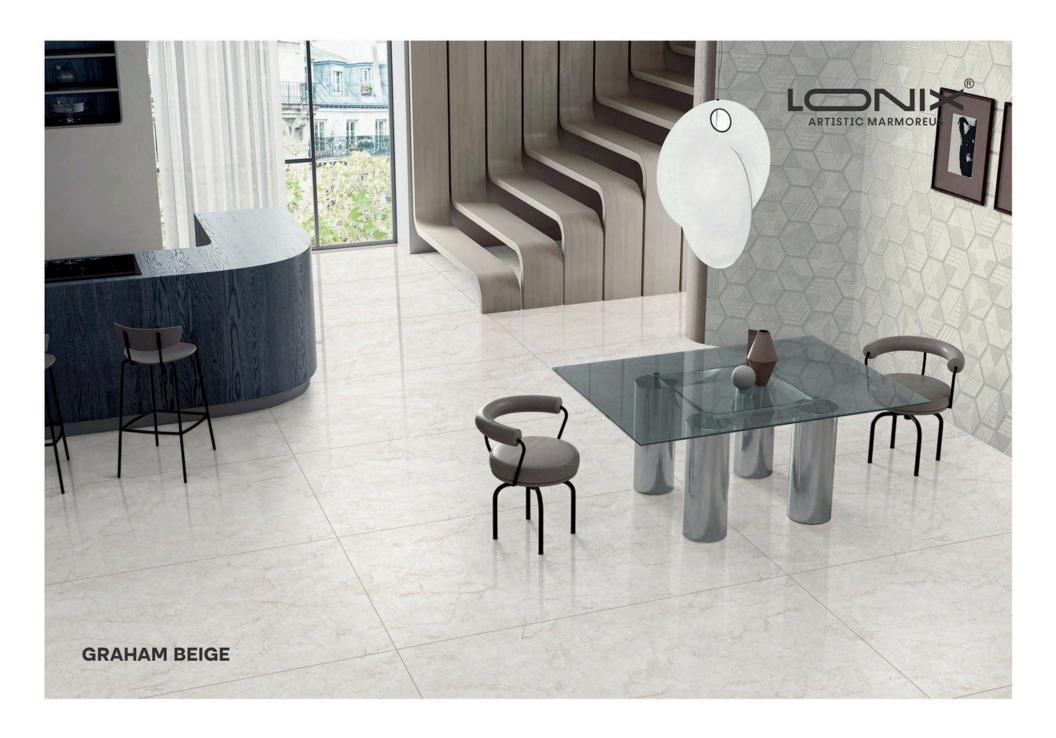

#### GRAHAM BEIGE

SIZE:

800X1600MM

FINISH: GLOSSY

THICKNESS:

RANDOM: 04 FACES