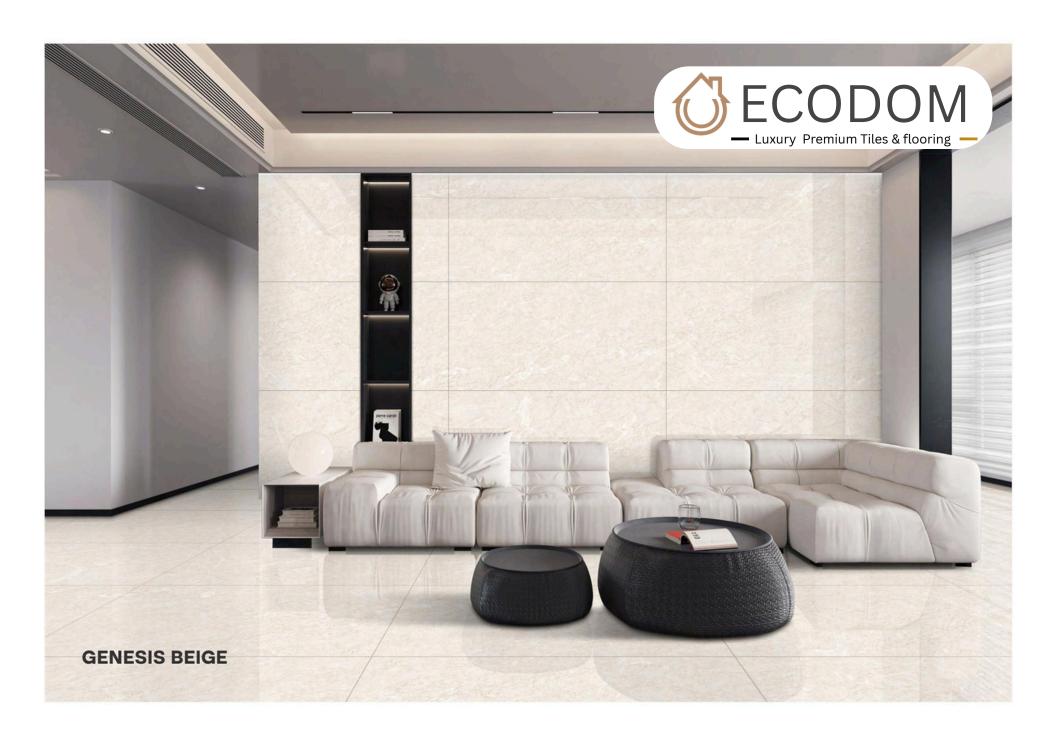

1600MM

FINISH: GLOSSY

THICKNESS:

9ММ





— Luxury Premium Tiles & flooring —



GL-8014

## ENDLESS GLAM BIANCO

SIZE:

800X1600MM

FINISH: GLOSSY

THICKNESS:

9ММ

RANDOM: 04 FACES







#### GRAHAM BEIGE

SIZE:

800X1600MM

FINISH: GLOSSY

THICKNESS:

RANDOM: 04 FACES







#### GRAHAM GREY

SIZE: **800X1600MM** 

FINISH: GLOSSY

THICKNESS:







GL-8017

# ENDLESS KING STATUARIO

SIZE:

800X1600MM

FINISH: GLOSSY

THICKNESS:













GL-8019

# STATUARIO MIRAGE ENDLESS

SIZE:

800X1600MM

FINISH: GLOSSY

THICKNESS:





# ENDLESS STATUARIO STREAK

SIZE:

800X1600MM

FINISH:

THICKNESS:







GL-8021

# TURKY NATURAL

SIZE:

800X1600MM

FINISH: GLOSSY

THICKNESS:





# **VERSACE BEIGE**













#### **GENESIS BEIGE**

SIZE:

800X1600MM

FINISH: GLOSSY

THICKNESS:

9MM













# GENESIS WHITE

SIZE:

800X1600MM

FINISH:

THICKNESS:







GL-8026

# GIRAFFE WHITE

SIZE:

800X1600MM

FINISH: GLOSSY

THICKNESS:







# ONIKA WHITE

SIZE:

800X1600MM

FINISH:

THICKNESS:



















CR - 9001

#### CR ANT BIANCO

SIZE:

800X1600MM

FINISH: CARVING

THICKNESS:

9MM











CR - 9002



# CR ANT GREY

SIZE: **800X1600MM** 

FINISH: CARVING

THICKNESS: 9MM







CR - 9003

#### CR CAMO BEIGE

SIZE:

800X1600MM

FINISH: CARVING

THICKNESS:











CR - 9004



#### CR CAMO WHITE

SIZE:

800X1600MM

FINISH: CARVING

THICKNESS:







#### CR ENDLESS AUTHENTIC BIANCO

SIZE:

800X1600MM

FINISH: CARVING

THICKNESS:







# CR ENDLESS AUTHENTIC BIANCO

SIZE:

800X1600MM

FINISH: CARVING

THICKNESS:







### CR ENDLESS CALCATTA BORGHINI

SIZE: