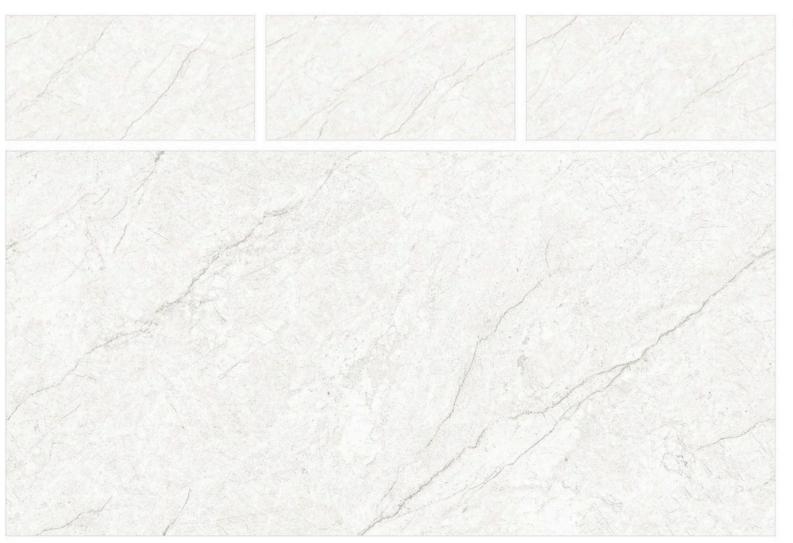

FINISH:

THICKNESS:







GL-8021

# TURKY NATURAL

SIZE:

800X1600MM

FINISH: GLOSSY

THICKNESS:





# **VERSACE BEIGE**













#### **GENESIS BEIGE**

SIZE:

800X1600MM

FINISH: GLOSSY

THICKNESS:

9MM













# GENESIS WHITE

SIZE:

800X1600MM

FINISH:

THICKNESS:







GL-8026

# GIRAFFE WHITE

SIZE:

800X1600MM

FINISH: GLOSSY

THICKNESS:







# ONIKA WHITE

SIZE:

800X1600MM

FINISH:

THICKNESS:



















CR - 9001

#### CR ANT BIANCO

SIZE:

800X1600MM

FINISH: CARVING

THICKNESS:

9MM











CR - 9002



# CR ANT GREY

SIZE: **800X1600MM** 

FINISH: CARVING

THICKNESS: 9MM







CR - 9003

#### CR CAMO BEIGE

SIZE:

800X1600MM

FINISH: CARVING

THICKNESS:











CR - 9004



#### CR CAMO WHITE

SIZE:

800X1600MM

FINISH: CARVING

THICKNESS:







#### CR ENDLESS AUTHENTIC BIANCO

SIZE:

800X1600MM

FINISH: CARVING

THICKNESS:







# CR ENDLESS AUTHENTIC BIANCO

SIZE:

800X1600MM

FINISH: CARVING

THICKNESS:







### CR ENDLESS CALCATTA BORGHINI

SIZE:

800X1600MM

FINISH: CARVING

THICKNESS:

9ММ







### CR ENDLESS CALACATTA SYMPHONY

SIZE:

800X1600MM

FINISH: CARVING

THICKNESS:







#### CR ENDLESS ETERNITY RUST

SIZE:

800X1600MM

FINISH: CARVING

THICKNESS:

9ММ

RANDOM: 06 FACES







#### CR ENDLESS GLAM BEIGE

SIZE:

800X1600MM

FINISH: CARVING

THICKNESS:

9ММ





# CR ENDLESS GLAM BIANCO

SIZE:

800X1600MM

FINISH: CARVING

THICKNESS:

9ММ

RANDOM: 04 FACES





— Luxury Premium Tiles & flooring —



CR - 9012

## CR ENDLESS KING STATUARIO

SIZE:

800X1600MM

FINISH: CARVING

THICKNESS:













#### CR E