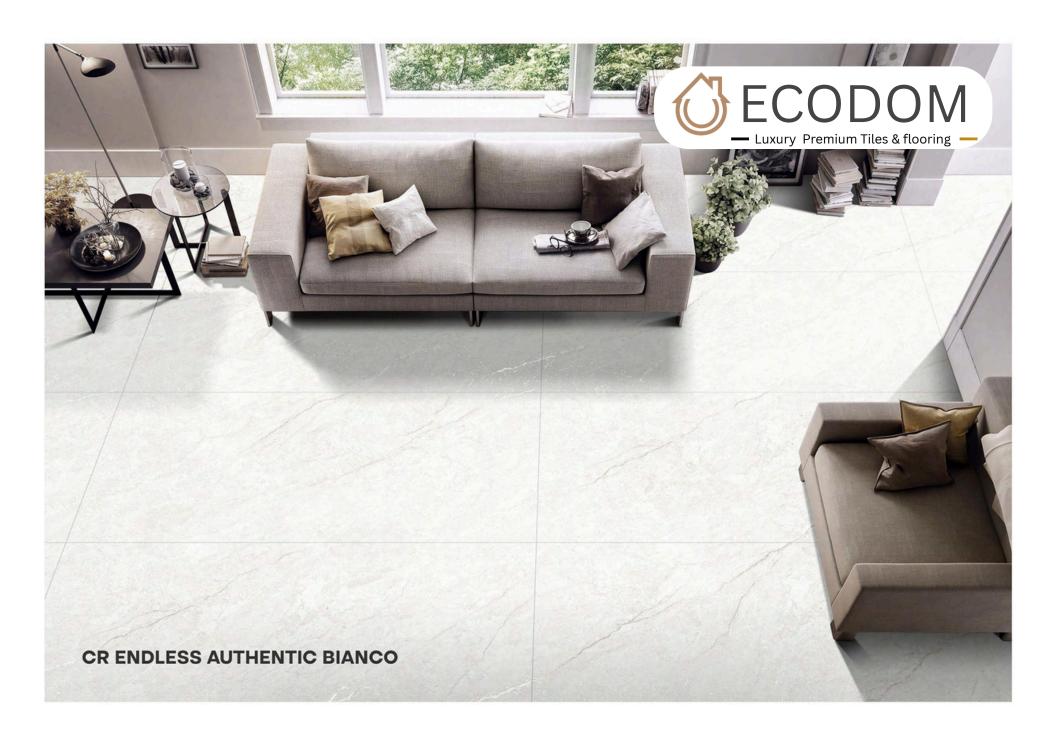

#### CR ENDLESS AUTHENTIC BIANCO

SIZE:

800X1600MM

FINISH: CARVING

THICKNESS:

# CR ENDLESS AUTHENTIC BIANCO

SIZE:

800X1600MM

FINISH: CARVING

THICKNESS: