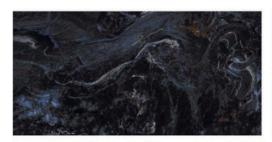

#### CAZAR BLACK

SIZE:

800X1600MM

FINISH:

HIGH GLOSSY

THICKNESS:

9MM

GHR - 11001