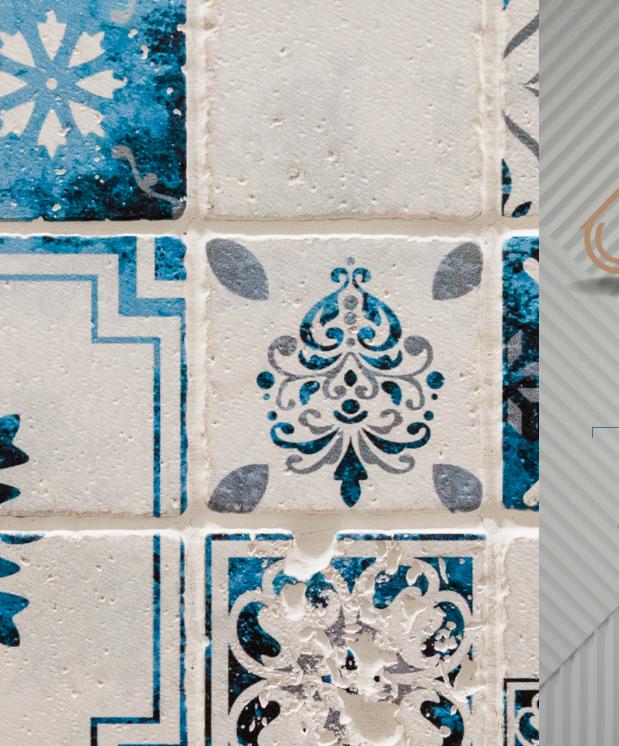

KNESS:

9ММ

















#### COTTO ROMA

SIZE:

800X1600MM

FINISH:

THICKNESS:

9ММ





- Luxury Premium Tiles & flooring -







GHR - 11004



#### COTTO **SEALINE BLACK**

SIZE:

800X1600MM

FINISH: PUNCH

THICKNESS: 9MM













#### COTTO SEALINE CEMENT

SIZE:

800X1600MM

FINISH:

THICKNESS:

9MM







#### COTTO SEALINE CREMA

SIZE:

800X1600MM

FINISH:

THICKNESS:









#### COTTO SEALINE KOTA

SIZE:

800X1600MM

FINISH:

THICKNESS:

9ММ













#### COTTO SEALINE MOCHA

SIZE:

800X1600MM

FINISH:

THICKNESS:

9MM











### COTTO SEALINE MUSTERD

SIZE:

800X1600MM

FINISH:

THICKNESS:

9ММ













## COTTO SEALINE TERRACOTTA

SIZE:

800X1600MM

FINISH:

THICKNESS:

9MM













## COTTO SEALINE WHITE

SIZE:

800X1600MM

FINISH:

THICKNESS: 9MM





# ECODOM