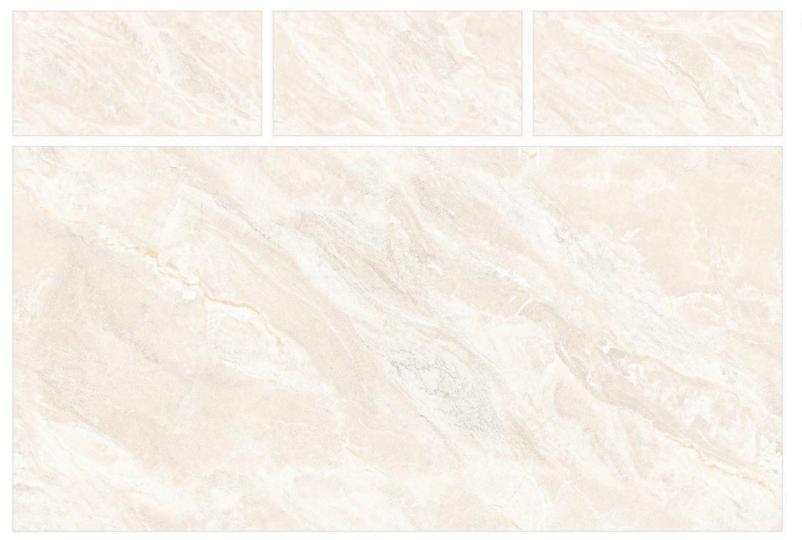

#### ENDLESS GLAM BEIGE

SIZE:

800X1600MM

FINISH: GLOSSY

THICKNESS:

9ММ

— Luxury Premium Tiles & flooring —

GL-8014