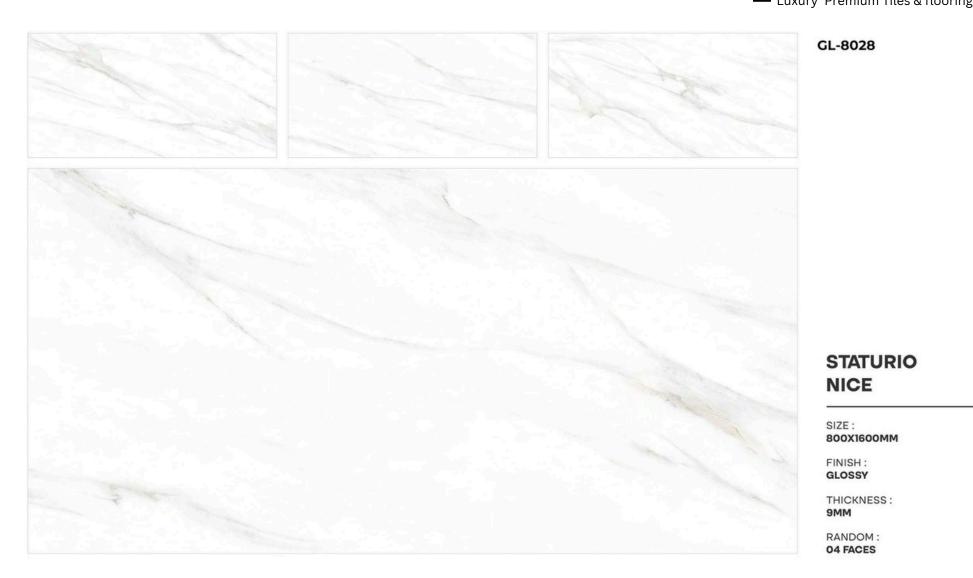

IZE:

800X1600MM

FINISH: GLOSSY

THICKNESS:

RANDOM: 04 FACES







#### GRAHAM GREY

SIZE: **800X1600MM** 

FINISH: GLOSSY

THICKNESS:







GL-8017

# ENDLESS KING STATUARIO

SIZE:

800X1600MM

FINISH: GLOSSY

THICKNESS:













GL-8019

# STATUARIO MIRAGE ENDLESS

SIZE:

800X1600MM

FINISH: GLOSSY

THICKNESS:





# ENDLESS STATUARIO STREAK

SIZE:

800X1600MM

FINISH:

THICKNESS:







GL-8021

# TURKY NATURAL

SIZE:

800X1600MM

FINISH: GLOSSY

THICKNESS:





# **VERSACE BEIGE**













#### **GENESIS BEIGE**

SIZE:

800X1600MM

FINISH: GLOSSY

THICKNESS:

9MM













# GENESIS WHITE

SIZE:

800X1600MM

FINISH:

THICKNESS:







GL-8026

# GIRAFFE WHITE

SIZE:

800X1600MM

FINISH: GLOSSY

THICKNESS:







# ONIKA WHITE

SIZE:

800X1600MM

FINISH:

THICKNESS:



















CR - 9001

#### CR ANT BIANCO

SIZE:

800X1600MM

FINISH: CARVING

THICKNESS:

9MM











CR - 9002



# CR ANT GREY

SIZE: **800X1600MM** 

FINISH: CARVING

THICKNESS: 9MM







CR - 9003

#### CR CAMO BEIGE

SIZE:

800X1600MM

FINISH: CARVING

THICKNESS:











CR - 9004



#### CR CAMO WHITE

SIZE:

800X1600MM

FINISH: CARVING

THICKNESS:







#### CR ENDLESS AUTHENTIC BIANCO

SIZE:

800X1600MM

FINISH: CARVING

THICKNESS:







# CR ENDLESS AUTHENTIC BIANCO

SIZE:

800X1600MM

FINISH: CARVING

THICKNESS:







### CR ENDLESS CALCATTA BORGHINI

SIZE:

800X1600MM

FINISH: CARVING

THICKNESS:

9ММ







### CR ENDLESS CALACATTA SYMPHONY

SIZE:

800X1600MM

FINISH: CARVING

THICKNESS:







#### CR ENDLESS ETERNITY RUST

SIZE:

800X1600MM

FINISH: CARVING

THIC