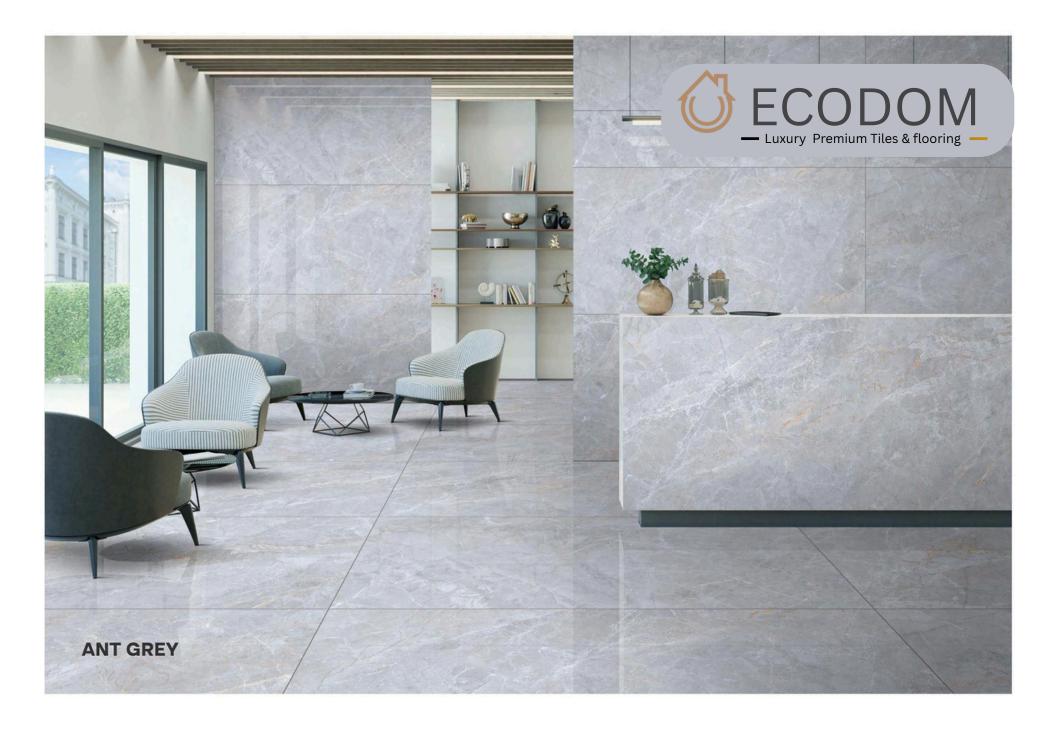

rary feel, the Carving Collection tiles by Lonix might be just what you need.

#### **Features**























#### Style Your Home That Bring Elegance To Every Corner

The matt collection is versatile and can be used in many places. In residential homes, you can use these tiles in kitchens, bathrooms, and living rooms to create a stylish and comfortable atmosphere. You can even use these tiles in commercial spaces, where a sleek, elegant look is important. Overall, the matt collection fits beautifully in both homes and businesses, making any space look chic and inviting.

#### Application



























#### ANT BIANCO

SIZE:

800X1600MM

FINISH:

THICKNESS:

RANDOM: 06 FACES













#### ANT GREY

SIZE:

800X1600MM

FINISH: GLOSSY

THICKNESS:

RANDOM: 06 FACES















#### ARAVALI GREEN

SIZE:

800X1600MM

FINISH: GLOSSY

THICKNESS:















#### ARAVALI WHITE

SIZE:

800X1600MM

FINISH:

THICKNESS:

RANDOM: 04 FACES













#### CAMO **BEIGE**

GLOSSY

THICKNESS:

RANDOM: 04 FACES













#### CAMO WHITE

SIZE:

800X1600MM

FINISH:

THICKNESS:







#### ENDLESS AUTHENTIC BIANCO

SIZE:

800X1600MM

FINISH:

THICKNESS:













#### ENDLESS BRECCIA SAFFARI

SIZE:

800X1600MM

FINISH: GLOSSY

THICKNESS:

**9MM** 







### ENDLESS CALACATTA SYMPHONY

SIZE:

800X1600MM

FINISH:

THICKNESS:





SIZE: GLOSSY

GL-8011

#### **ENDLESS ETERNITY CREMA**

800X1600MM

FINISH:

THICKNESS:

9MM

RANDOM: 06 FACES





#### **ENDLESS ETERNITY RUST**

SIZE:

800X1600MM

FINISH: GLOSSY

THICKNESS: 9MM

RANDOM: 06 FACES







#### E