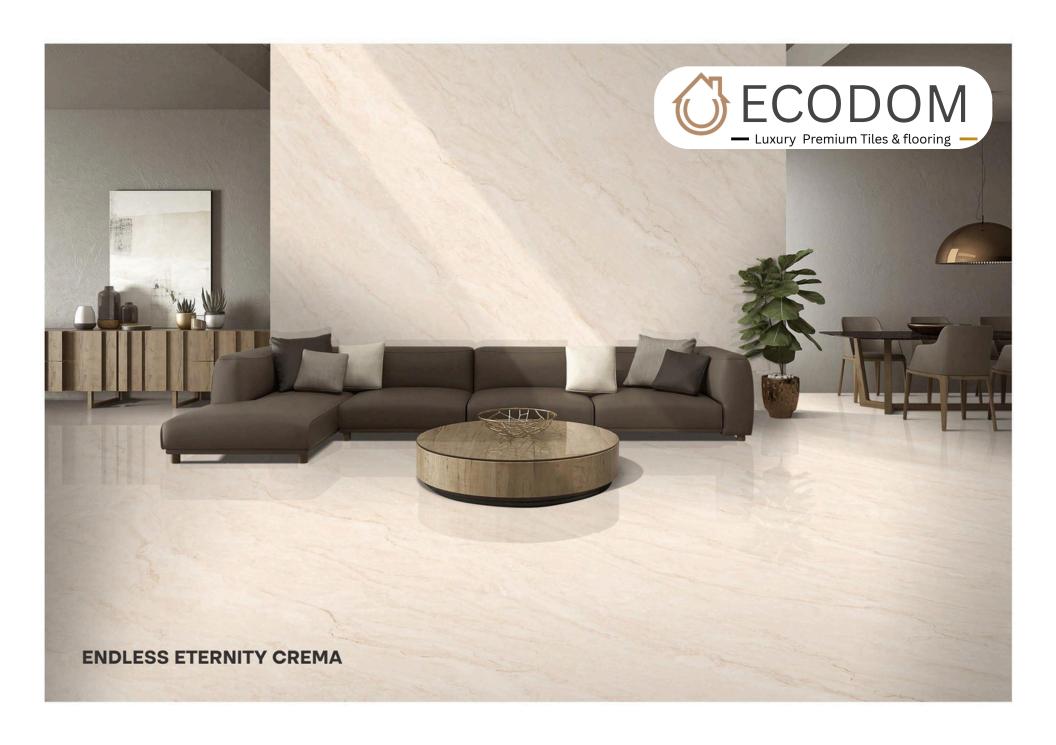

#### **ENDLESS ETERNITY CREMA**

800X1600MM

FINISH:

THICKNESS:

9MM

RANDOM: 06 FACES