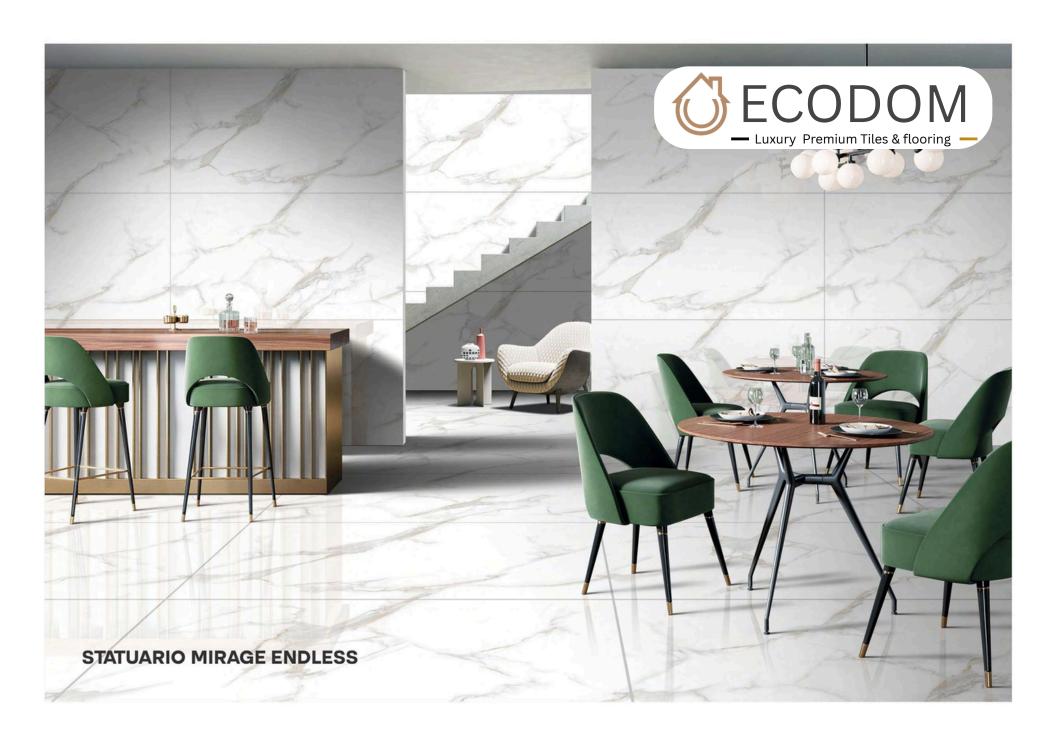

SIZE: GLOSSY

GL-8011

#### **ENDLESS ETERNITY CREMA**

800X1600MM

FINISH:

THICKNESS:

9MM

RANDOM: 06 FACES





#### **ENDLESS ETERNITY RUST**

SIZE:

800X1600MM

FINISH: GLOSSY

THICKNESS: 9MM

RANDOM: 06 FACES







#### ENDLESS GLAM BEIGE

SIZE:

800X1600MM

FINISH: GLOSSY

THICKNESS:

9ММ





— Luxury Premium Tiles & flooring —



GL-8014

## ENDLESS GLAM BIANCO

SIZE:

800X1600MM

FINISH: GLOSSY

THICKNESS:

9ММ

RANDOM: 04 FACES







#### GRAHAM BEIGE

SIZE:

800X1600MM

FINISH: GLOSSY

THICKNESS:

RANDOM: 04 FACES







#### GRAHAM GREY

SIZE: **800X1600MM** 

FINISH: GLOSSY

THICKNESS:







GL-8017

# ENDLESS KING STATUARIO

SIZE:

800X1600MM

FINISH: GLOSSY

THICKNESS:













GL-8019

# STATUARIO MIRAGE ENDLESS

SIZE:

800X1600MM

FINISH: GLOSSY

THICKNESS:





# ENDLESS STATUARIO STREAK

SIZE:

800X1600MM

FINISH:

THICKNESS:







GL-8021

# TURKY NATURAL

SIZE:

800X1600MM

FINISH: GLOSSY

THICKNESS:





# **VERSACE BEIGE**













#### **GENESIS BEIGE**

SIZE:

800X1600MM

FINISH: GLOSSY

THICKNESS:

9MM













# GENESIS WHITE

SIZE:

800X1600MM

FINISH:

THICKNESS:







GL-8026

# GIRAFFE WHITE

SIZE:

800X1600MM

FINISH: GLOSSY

THICKNESS:







# ONIKA WHITE

SIZE:

800X1600MM

FINISH:

THICKNESS:



















CR - 9001

#### CR ANT BIANCO

SIZE:

800X1600MM

FINISH: CARVING

THICKNESS:

9MM











CR - 9002



# CR ANT GREY

SIZE: **800X1600MM** 

FINISH: CARVING

THICKNESS: 9MM







CR - 9003

#### CR CAMO BEIGE

SIZE:

800X1600MM

FINISH: CARVING

THICKNESS:











CR - 9004



#### CR CAMO WHITE

SIZ