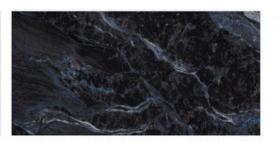

#### CAZAR BLACK

SIZE:

800X1600MM

FINISH:

HIGH GLOSSY

THICKNESS:

9MM

GHR - 11001