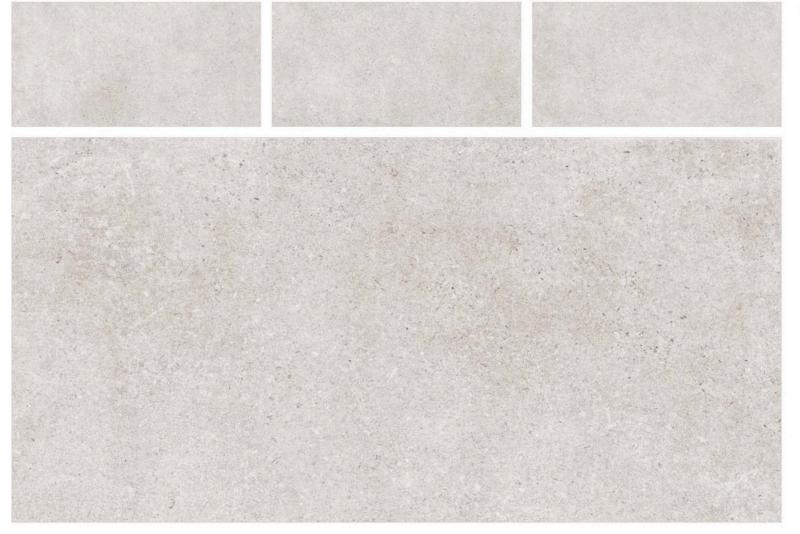

DLESS KING STATUARIO

SIZE:

800X1600MM

FINISH: CARVING

THICKNESS:













#### CR ENDLESS STATUARIO MIRAGE

SIZE:

800X1600MM

FINISH: CARVING

THICKNESS: 9MM









#### CR ENDLESS TURKY NATURAL

SIZE:

800X1600MM

FINISH: CARVING

THICKNESS:

RANDOM: 04 FACES







## CR GIRAFFE WHITE

SIZE:

800X1600MM

FINISH: CARVING

THICKNESS:

RANDOM: 04 FACES







#### CR SUPRA WHITE

SIZE:

800X1600MM

FINISH: CARVING

THICKNESS:





- Luxury Premium Tiles & flooring -







HG - 10001



#### AGATE AZUL

SIZE:

800X1600MM

FINISH:

HIGH GLOSSY

THICKNESS: 9MM













HG - 10002



#### CAZAR BLACK

SIZE:

800X1600MM

FINISH:

HIGH GLOSSY

THICKNESS:

9MM











GHR - 11001



#### COTTO **DAMASCUS**

SIZE:

800X1600MM

FINISH: PUNCH

THICKNESS: 9MM

RANDOM: 03 FACES







GHR - 11002

# COTTO EPSILON WHITE

SIZE:

800X1600MM

FINISH:

THICKNESS:

9ММ

















#### COTTO ROMA

SIZE:

800X1600MM

FINISH:

THICKNESS:

9ММ





- Luxury Premium Tiles & flooring -







GHR - 11004



#### COTTO **SEALINE BLACK**

SIZE:

800X1600MM

FINISH: PUNCH

THICKNESS: 9MM













#### COTTO SEALINE CEMENT

SIZE:

800X1600MM

FINISH:

THICKNESS:

9MM







#### COTTO SEALINE CREMA

SIZE:

800X1600MM

FINISH:

THICKNESS:









#### COTTO SEALINE KOTA

SIZE:

800X1600MM

FINISH:

THICKNESS:

9ММ













#### COTTO SEALINE MOCHA

SIZE:

800X1600MM

FINISH:

THICKNESS:

9MM











### COTTO SEALINE MUSTERD

SIZE:

800X1600MM

FINISH:

THICKNESS:

9ММ













## COTTO SEALINE TERRACOTTA

SIZE:

800X1600MM

FINISH:

THICKNESS:

9MM