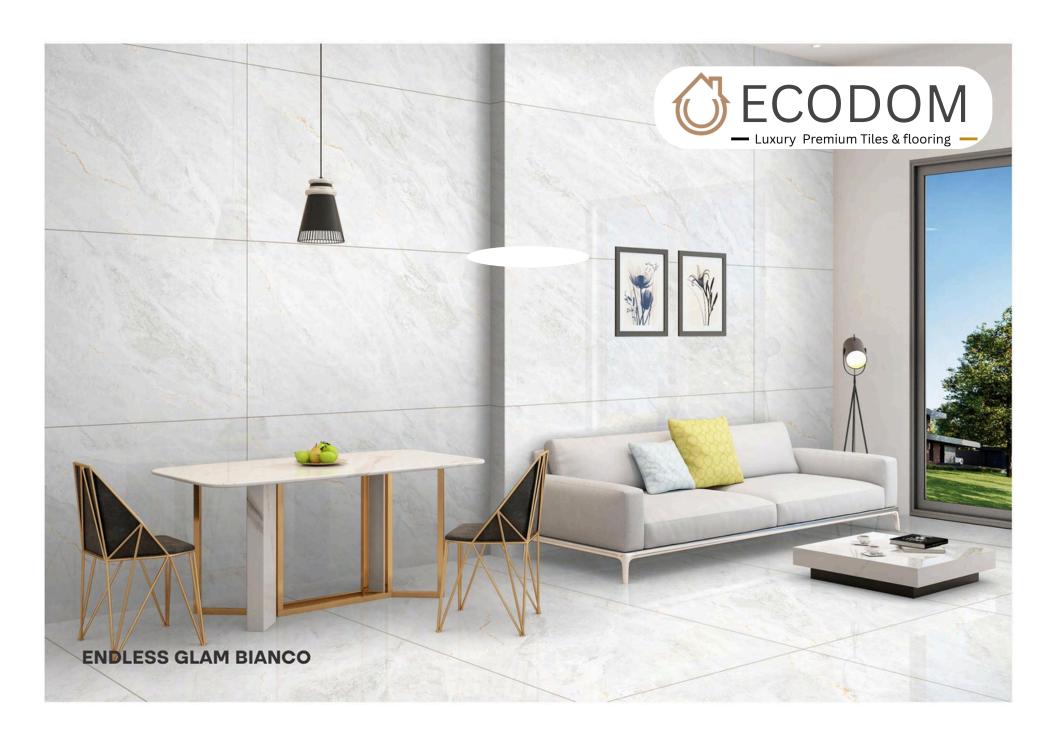

## ENDLESS GLAM BIANCO

SIZE:

800X1600MM

FINISH: GLOSSY

THICKNESS:

9ММ

RANDOM: 04 FACES