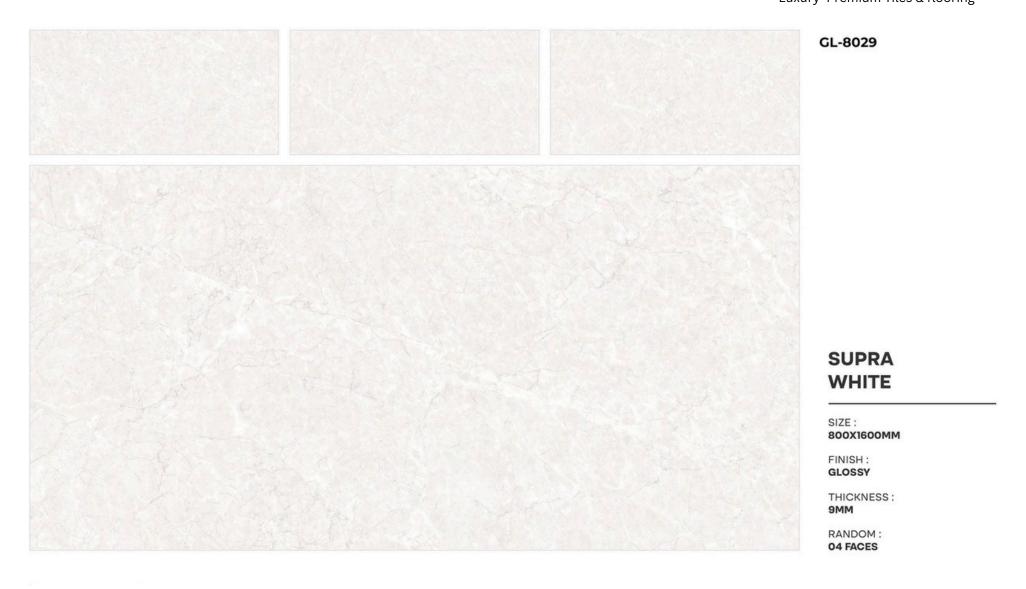

800X1600MM

FINISH: GLOSSY

THICKNESS:

RANDOM: 04 FACES







#### GRAHAM GREY

SIZE: **800X1600MM** 

FINISH: GLOSSY

THICKNESS:







GL-8017

# ENDLESS KING STATUARIO

SIZE:

800X1600MM

FINISH: GLOSSY

THICKNESS:













GL-8019

# STATUARIO MIRAGE ENDLESS

SIZE:

800X1600MM

FINISH: GLOSSY

THICKNESS:





# ENDLESS STATUARIO STREAK

SIZE:

800X1600MM

FINISH:

THICKNESS:







GL-8021

# TURKY NATURAL

SIZE:

800X1600MM

FINISH: GLOSSY

THICKNESS:





# **VERSACE BEIGE**













#### **GENESIS BEIGE**

SIZE:

800X1600MM

FINISH: GLOSSY

THICKNESS:

9MM













# GENESIS WHITE

SIZE:

800X1600MM

FINISH:

THICKNESS:







GL-8026

# GIRAFFE WHITE

SIZE:

800X1600MM

FINISH: GLOSSY

THICKNESS:







# ONIKA WHITE

SIZE:

800X1600MM

FINISH:

THICKNESS:



















CR - 9001

#### CR ANT BIANCO

SIZE:

800X1600MM

FINISH: CARVING

THICKNESS:

9MM











CR - 9002



# CR ANT GREY

SIZE: **800X1600MM** 

FINISH: CARVING

THICKNESS: 9MM







CR - 9003

#### CR CAMO BEIGE

SIZE:

800X1600MM

FINISH: CARVING

THICKNESS:











CR - 9004



#### CR CAMO WHITE

SIZE:

800X1600MM

FINISH: CARVING

THICKNESS:







#### CR ENDLESS AUTHENTIC BIANCO

SIZE:

800X1600MM

FINISH: CARVING

THICKNESS:







# CR ENDLESS AUTHENTIC BIANCO

SIZE:

800X1600MM

FINISH: CARVING

THICKNESS:







### CR ENDLESS CALCATTA BORGHINI

SIZE:

800X1600MM

FINISH: CARVING

THICKNESS:

9ММ







### CR ENDLESS CALACATTA SYMPHONY

SIZE:

800X1600MM

FINISH: CARVING

THICKNESS:







#### CR ENDLESS ETERNITY RUST

SIZE:

800X1600MM

FINISH: CARVING

THICKNESS: