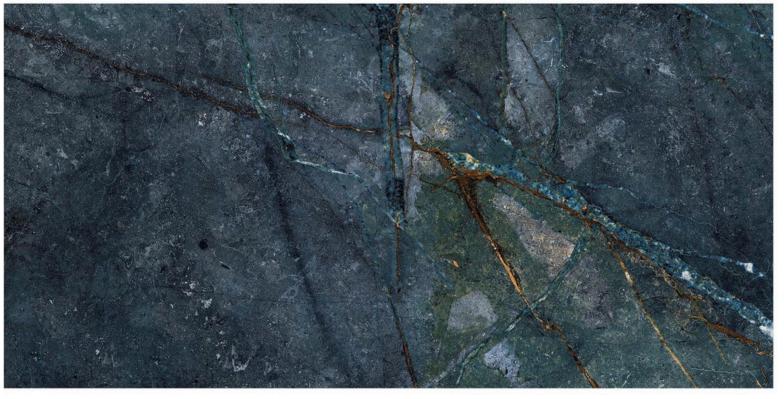

#### AGATE AZUL

SIZE:

800X1600MM

FINISH:

HIGH GLOSSY

THICKNESS: 9MM

HG - 10002