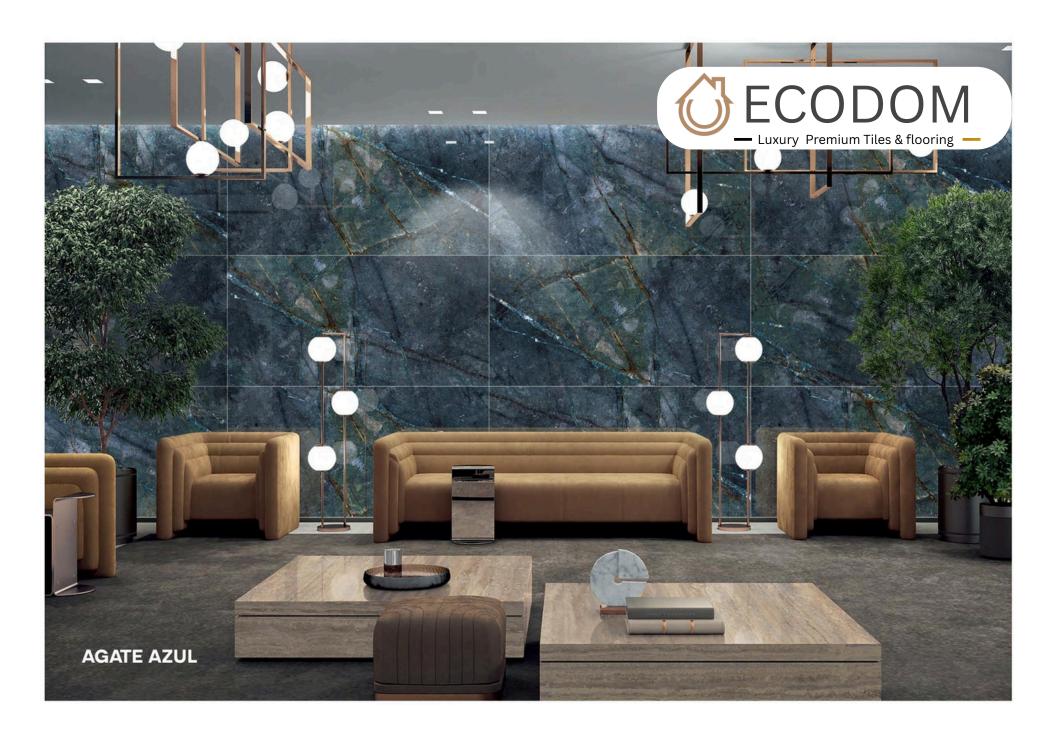

#### AGATE AZUL

SIZE:

800X1600MM

FINISH:

HIGH GLOSSY

THICKNESS: 9MM

HG - 10002