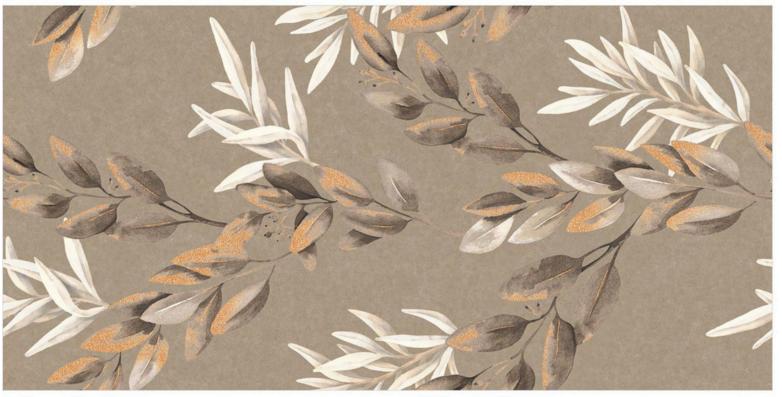

HIGH GLOSSY

THICKNESS: 9MM













HG - 10002



#### CAZAR BLACK

SIZE:

800X1600MM

FINISH:

HIGH GLOSSY

THICKNESS:

9MM











GHR - 11001



#### COTTO **DAMASCUS**

SIZE:

800X1600MM

FINISH: PUNCH

THICKNESS: 9MM

RANDOM: 03 FACES







GHR - 11002

# COTTO EPSILON WHITE

SIZE:

800X1600MM

FINISH:

THICKNESS:

9ММ

















#### COTTO ROMA

SIZE:

800X1600MM

FINISH:

THICKNESS:

9ММ





- Luxury Premium Tiles & flooring -







GHR - 11004



#### COTTO **SEALINE BLACK**

SIZE:

800X1600MM

FINISH: PUNCH

THICKNESS: 9MM













#### COTTO SEALINE CEMENT

SIZE:

800X1600MM

FINISH:

THICKNESS:

9MM







#### COTTO SEALINE CREMA

SIZE:

800X1600MM

FINISH:

THICKNESS:









#### COTTO SEALINE KOTA

SIZE:

800X1600MM

FINISH:

THICKNESS:

9ММ













#### COTTO SEALINE MOCHA

SIZE:

800X1600MM

FINISH:

THICKNESS:

9MM











### COTTO SEALINE MUSTERD

SIZE:

800X1600MM

FINISH:

THICKNESS:

9ММ













## COTTO SEALINE TERRACOTTA

SIZE:

800X1600MM

FINISH:

THICKNESS:

9MM













## COTTO SEALINE WHITE

SIZE:

800X1600MM

FINISH:

THICKNESS: 9MM





# ECODOM