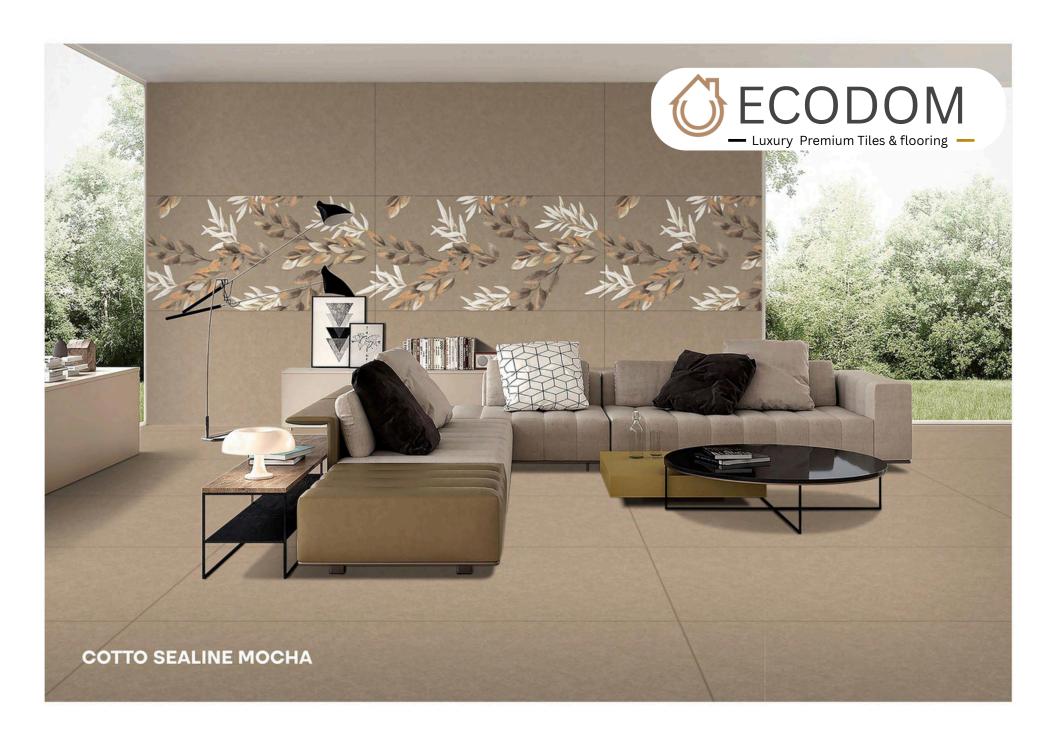

SIZE:

800X1600MM

FINISH:

HIGH GLOSSY

THICKNESS:

9MM











GHR - 11001



#### COTTO **DAMASCUS**

SIZE:

800X1600MM

FINISH: PUNCH

THICKNESS: 9MM

RANDOM: 03 FACES







GHR - 11002

# COTTO EPSILON WHITE

SIZE:

800X1600MM

FINISH:

THICKNESS:

9ММ

















#### COTTO ROMA

SIZE:

800X1600MM

FINISH:

THICKNESS:

9ММ





- Luxury Premium Tiles & flooring -







GHR - 11004



#### COTTO **SEALINE BLACK**

SIZE:

800X1600MM

FINISH: PUNCH

THICKNESS: 9MM













#### COTTO SEALINE CEMENT

SIZE:

800X1600MM

FINISH:

THICKNESS:

9MM







#### COTTO SEALINE CREMA

SIZE:

800X1600MM

FINISH:

THICKNESS:









#### COTTO SEALINE KOTA

SIZE:

800X1600MM

FINISH:

THICKNESS:

9ММ













#### COTTO SEALINE MOCHA

SIZE:

800X1600MM

FINISH:

THICKNESS:

9MM











### COTTO SEALINE MUSTERD

SIZE:

800X1600MM

FINISH:

THICKNESS:

9ММ













## COTTO SEALINE TERRACOTTA

SIZE:

800X1600MM

FINISH:

THICKNESS:

9MM













## COTTO SEALINE WHITE

SIZE:

800X1600MM

FINISH:

THICKNESS: 9MM





# ECODOM