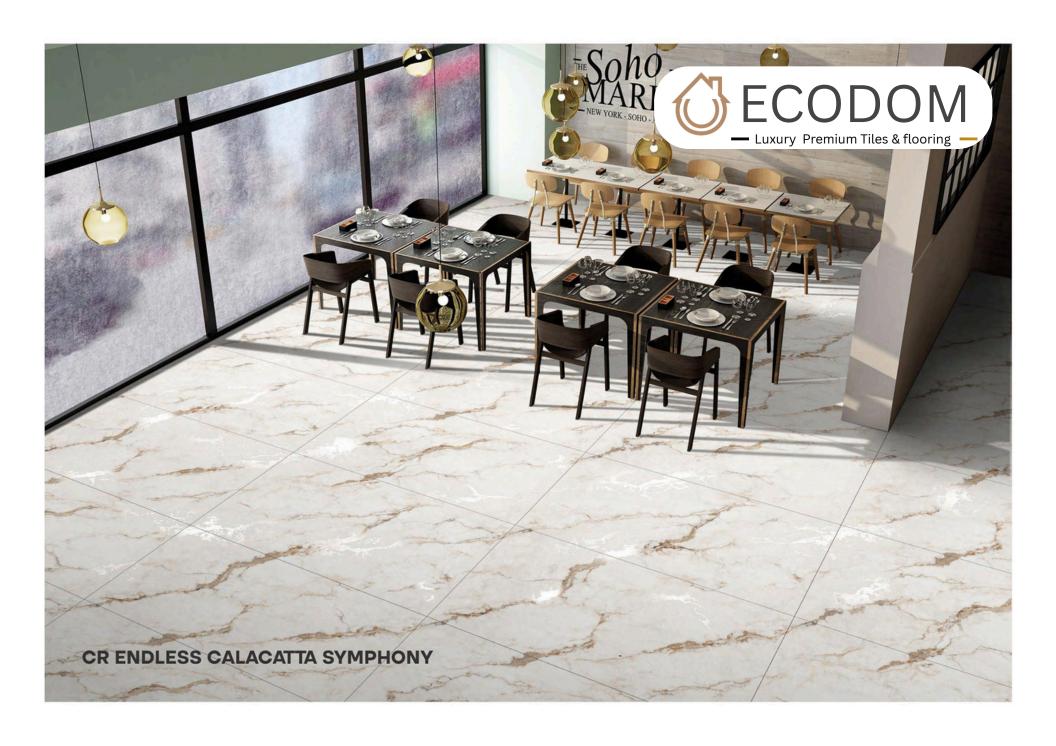

### CR ENDLESS CALACATTA SYMPHONY

SIZE:

800X1600MM

FINISH: CARVING

THICKNESS: