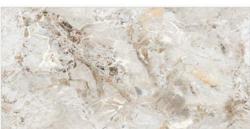

#### ENDLESS BRECCIA SAFFARI

SIZE:

800X1600MM

FINISH: GLOSSY

THICKNESS:

**9MM** 