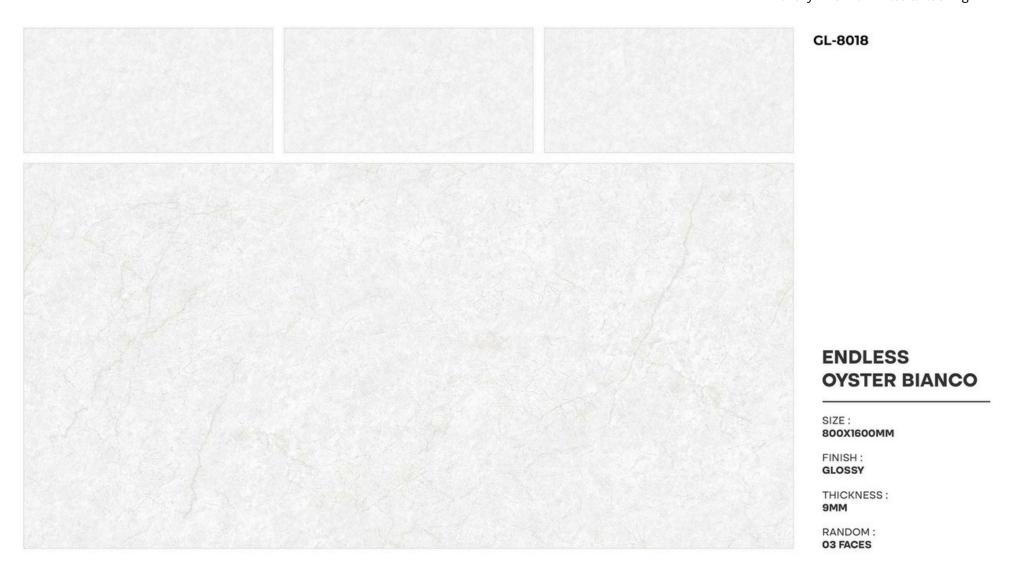

#### ENDLESS GLAM BEIGE

SIZE:

800X1600MM

FINISH: GLOSSY

THICKNESS:

9ММ

— Luxury Premium Tiles & flooring —

GL-8014