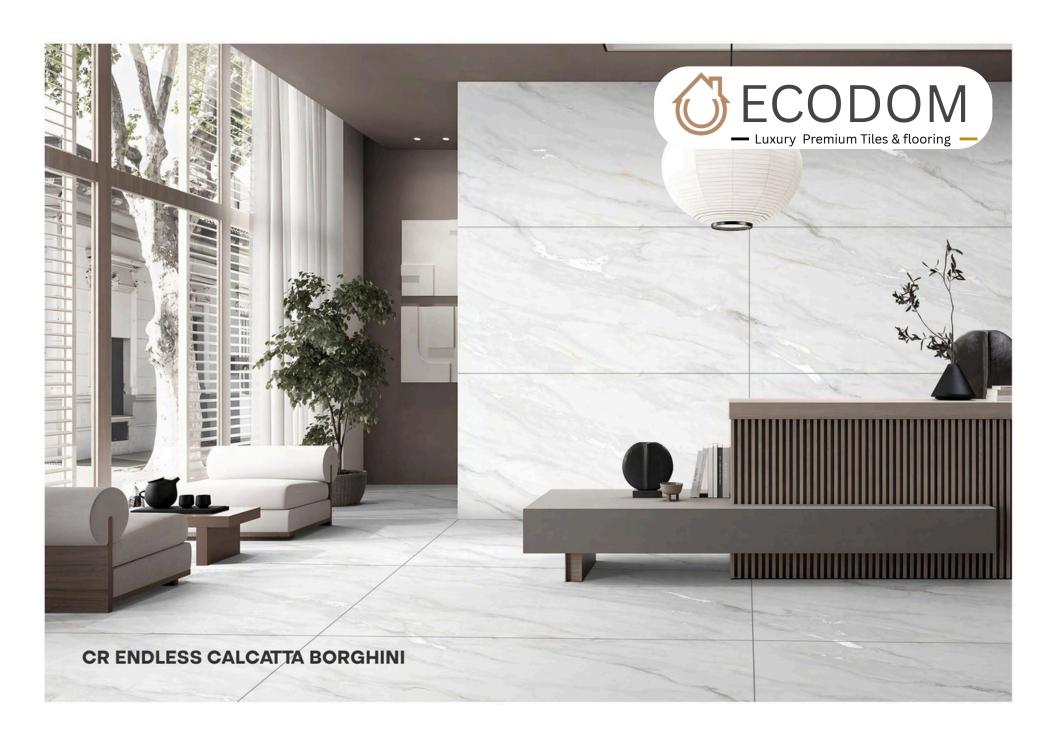

### CR ENDLESS CALCATTA BORGHINI

SIZE:

800X1600MM

FINISH: CARVING

THICKNESS:

9ММ