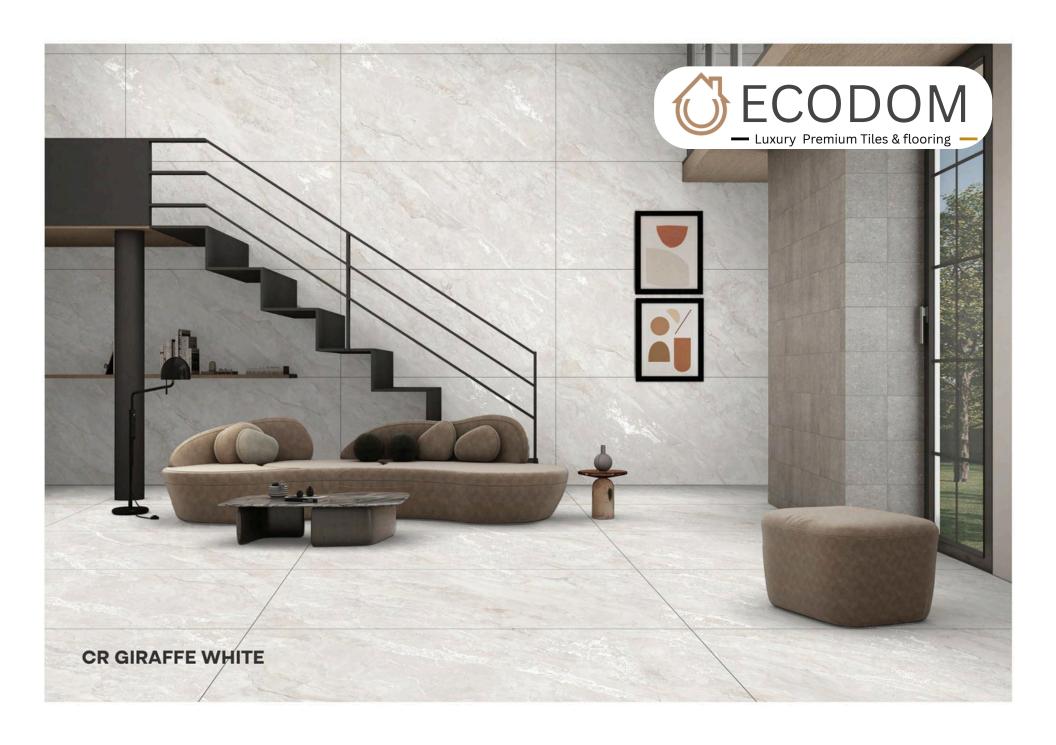

ENDLESS CALACATTA SYMPHONY

SIZE:

800X1600MM

FINISH: CARVING

THICKNESS:







#### CR ENDLESS ETERNITY RUST

SIZE:

800X1600MM

FINISH: CARVING

THICKNESS:

9ММ

RANDOM: 06 FACES







#### CR ENDLESS GLAM BEIGE

SIZE:

800X1600MM

FINISH: CARVING

THICKNESS:

9ММ





# CR ENDLESS GLAM BIANCO

SIZE:

800X1600MM

FINISH: CARVING

THICKNESS:

9ММ

RANDOM: 04 FACES





— Luxury Premium Tiles & flooring —



CR - 9012

## CR ENDLESS KING STATUARIO

SIZE:

800X1600MM

FINISH: CARVING

THICKNESS:













#### CR ENDLESS STATUARIO MIRAGE

SIZE:

800X1600MM

FINISH: CARVING

THICKNESS: 9MM









#### CR ENDLESS TURKY NATURAL

SIZE:

800X1600MM

FINISH: CARVING

THICKNESS:

RANDOM: 04 FACES







## CR GIRAFFE WHITE

SIZE:

800X1600MM

FINISH: CARVING

THICKNESS:

RANDOM: 04 FACES







#### CR SUPRA WHITE

SIZE:

800X1600MM

FINISH: CARVING

THICKNESS:





- Luxury Premium Tiles & flooring -







HG - 10001



#### AGATE AZUL

SIZE:

800X1600MM

FINISH:

HIGH GLOSSY

THICKNESS: 9MM













HG - 10002



#### CAZAR BLACK

SIZE:

800X1600MM

FINISH:

HIGH GLOSSY

THICKNESS:

9MM











GHR - 11001



#### COTTO **DAMASCUS**

SIZE:

800X1600MM

FINISH: PUNCH

THICKNESS: 9MM

RANDOM: 03 FACES







GHR - 11002

# COTTO EPSILON WHITE

SIZE:

800X1600MM

FINISH:

THICKNESS:

9ММ

















#### COTTO ROMA

SIZE:

800X1600MM

FINISH:

THICKNESS:

9ММ





- Luxury Premium Tiles & flooring -







GHR - 11004



#### COTTO **SEALINE BLACK**

SIZE:

800X1600MM

FINISH: PUNCH

THICKNESS: 9MM













#### COTTO SEALINE CEMENT

SIZE:

800X1600MM

FINIS