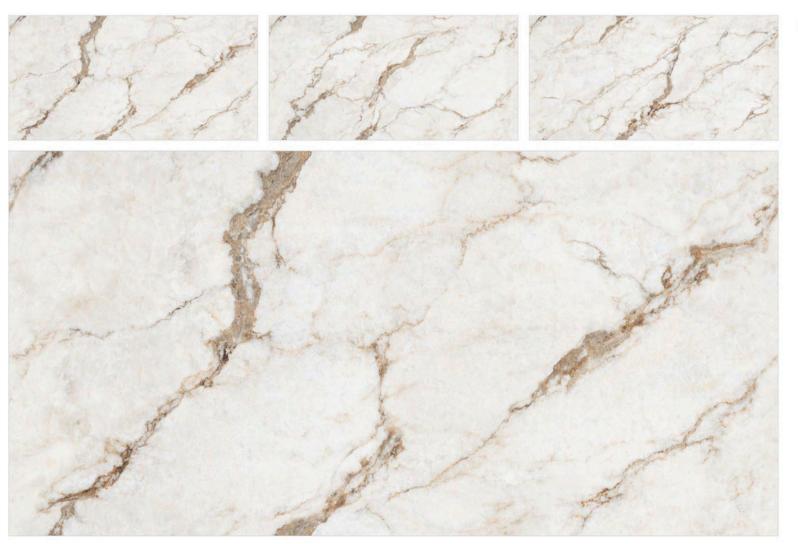

### ENDLESS CALACATTA SYMPHONY

SIZE:

800X1600MM

FINISH:

THICKNESS:

SIZE: GLOSSY

GL-8011