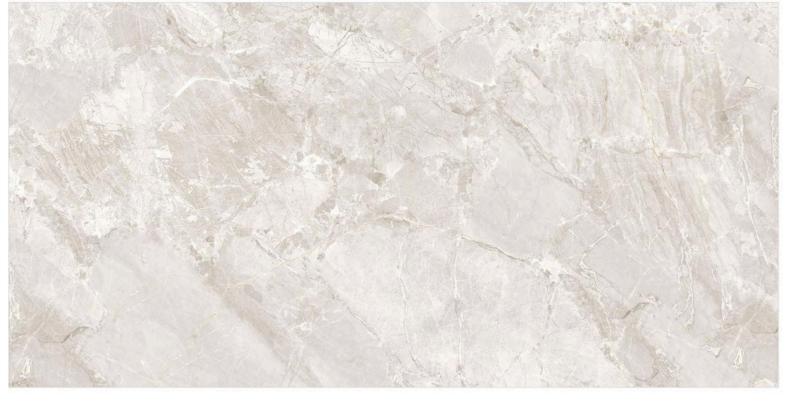

## EXPERIENCE THE LUXURY

800X1600MM

#### Transform Your Home With The Sleek Elegance Of Glossy Finish.

ECODOM brings a fresh twist to home decor with their new glossy Collection tiles. These stylish tiles offer a modern look that can transform any room. The glossy finish gives them a bright, elegant appearance that works well in various settings.

High gloss collection available in 800x1600mm, designed to make a big impact in any space. The size is perfect for creating an open, airy feel. It's ideal for those who want a modern, minimalist design that stands out without feeling cluttered.