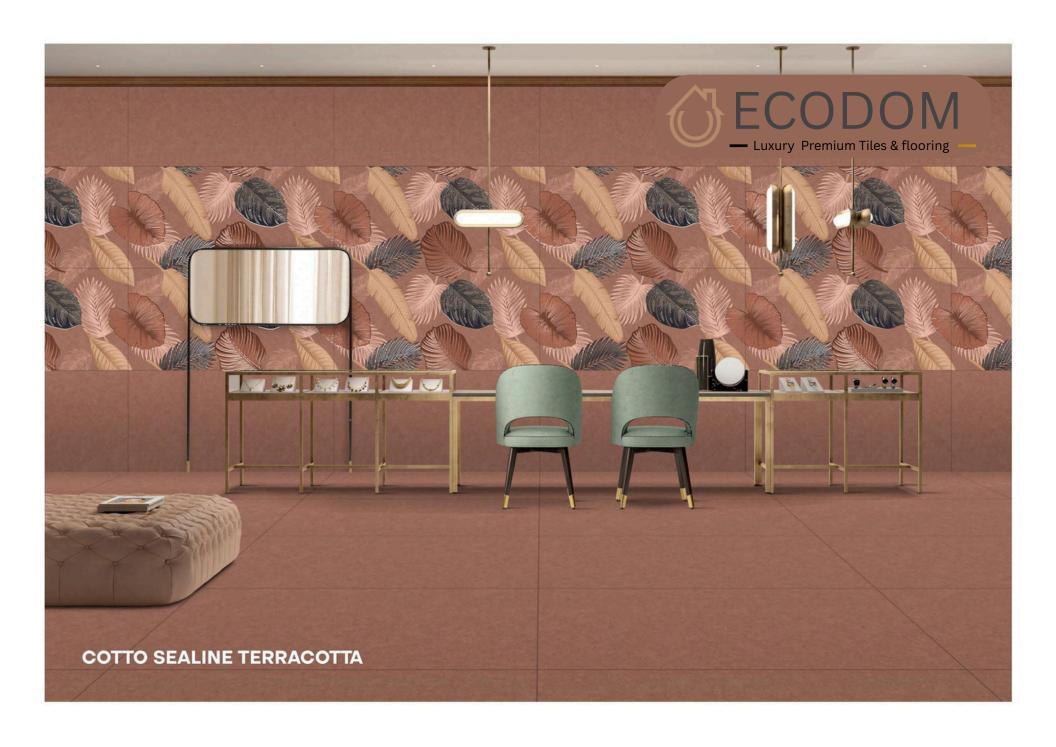

FACES







GHR - 11002

# COTTO EPSILON WHITE

SIZE:

800X1600MM

FINISH:

THICKNESS:

9ММ

















#### COTTO ROMA

SIZE:

800X1600MM

FINISH:

THICKNESS:

9ММ





- Luxury Premium Tiles & flooring -







GHR - 11004



#### COTTO **SEALINE BLACK**

SIZE:

800X1600MM

FINISH: PUNCH

THICKNESS: 9MM













#### COTTO SEALINE CEMENT

SIZE:

800X1600MM

FINISH:

THICKNESS:

9MM







#### COTTO SEALINE CREMA

SIZE:

800X1600MM

FINISH:

THICKNESS:









#### COTTO SEALINE KOTA

SIZE:

800X1600MM

FINISH:

THICKNESS:

9ММ













#### COTTO SEALINE MOCHA

SIZE:

800X1600MM

FINISH:

THICKNESS:

9MM











### COTTO SEALINE MUSTERD

SIZE:

800X1600MM

FINISH:

THICKNESS:

9ММ













## COTTO SEALINE TERRACOTTA

SIZE:

800X1600MM

FINISH:

THICKNESS:

9MM













## COTTO SEALINE WHITE

SIZE:

800X1600MM

FINISH:

THICKNESS: 9MM





# ECODOM