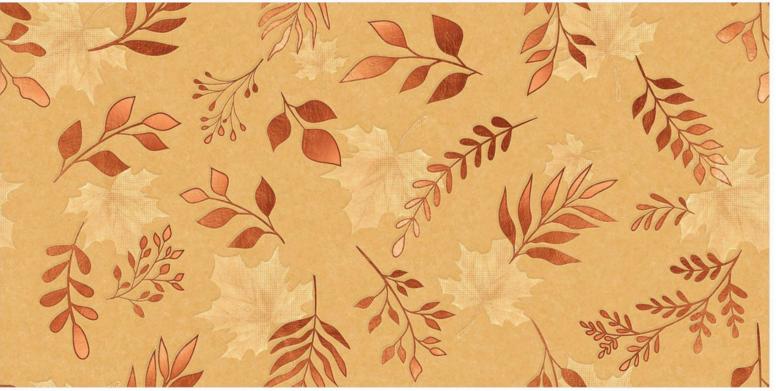

00X1600MM

FINISH:

HIGH GLOSSY

THICKNESS:

9MM











GHR - 11001



#### COTTO **DAMASCUS**

SIZE:

800X1600MM

FINISH: PUNCH

THICKNESS: 9MM

RANDOM: 03 FACES







GHR - 11002

# COTTO EPSILON WHITE

SIZE:

800X1600MM

FINISH:

THICKNESS:

9ММ

















#### COTTO ROMA

SIZE:

800X1600MM

FINISH:

THICKNESS:

9ММ





- Luxury Premium Tiles & flooring -







GHR - 11004



#### COTTO **SEALINE BLACK**

SIZE:

800X1600MM

FINISH: PUNCH

THICKNESS: 9MM













#### COTTO SEALINE CEMENT

SIZE:

800X1600MM

FINISH:

THICKNESS:

9MM







#### COTTO SEALINE CREMA

SIZE:

800X1600MM

FINISH:

THICKNESS:









#### COTTO SEALINE KOTA

SIZE:

800X1600MM

FINISH:

THICKNESS:

9ММ













#### COTTO SEALINE MOCHA

SIZE:

800X1600MM

FINISH:

THICKNESS:

9MM











### COTTO SEALINE MUSTERD

SIZE:

800X1600MM

FINISH:

THICKNESS:

9ММ













## COTTO SEALINE TERRACOTTA

SIZE:

800X1600MM

FINISH:

THICKNESS:

9MM













## COTTO SEALINE WHITE

SIZE:

800X1600MM

FINISH:

THICKNESS: 9MM





# ECODOM