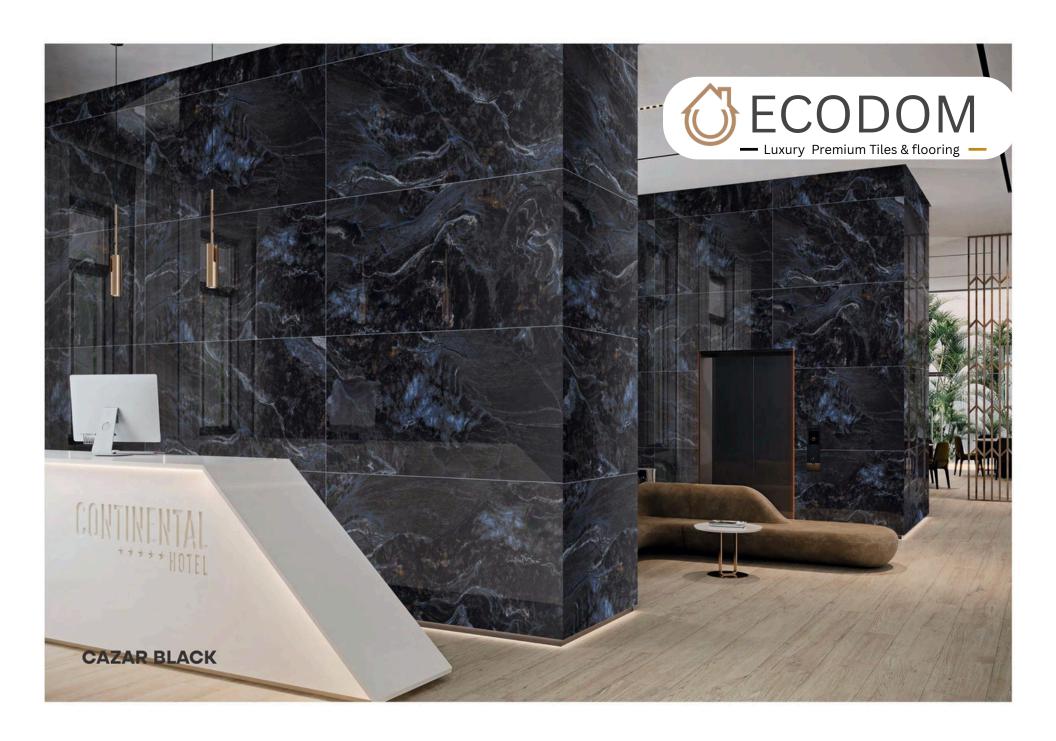

#### CAZAR BLACK

SIZE:

800X1600MM

FINISH:

HIGH GLOSSY

THICKNESS:

9MM

GHR - 11001