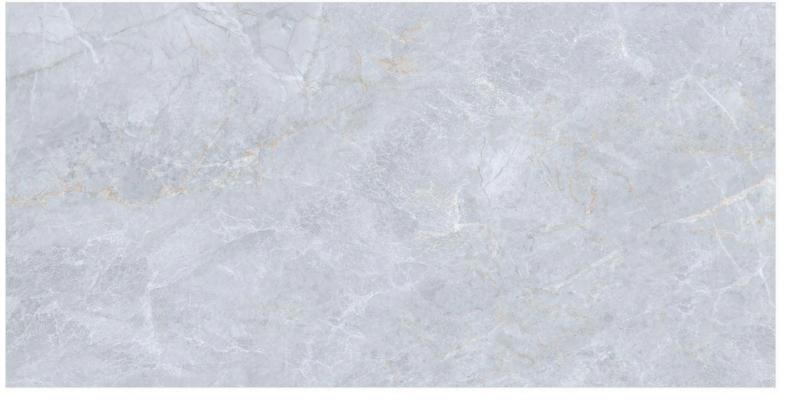

# CR ANT GREY

SIZE: **800X1600MM** 

FINISH: CARVING

THICKNESS: 9MM

CR - 9003