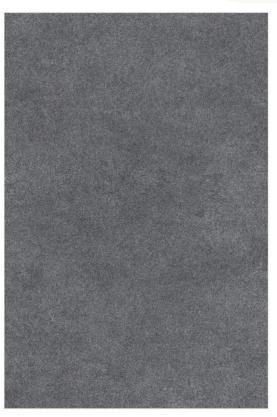

### SEA SAND SILVER

SIZE:

800X1200MM

FINISH:

THICKNESS:

**9MM** 

RANDOM: **02 FACES** 