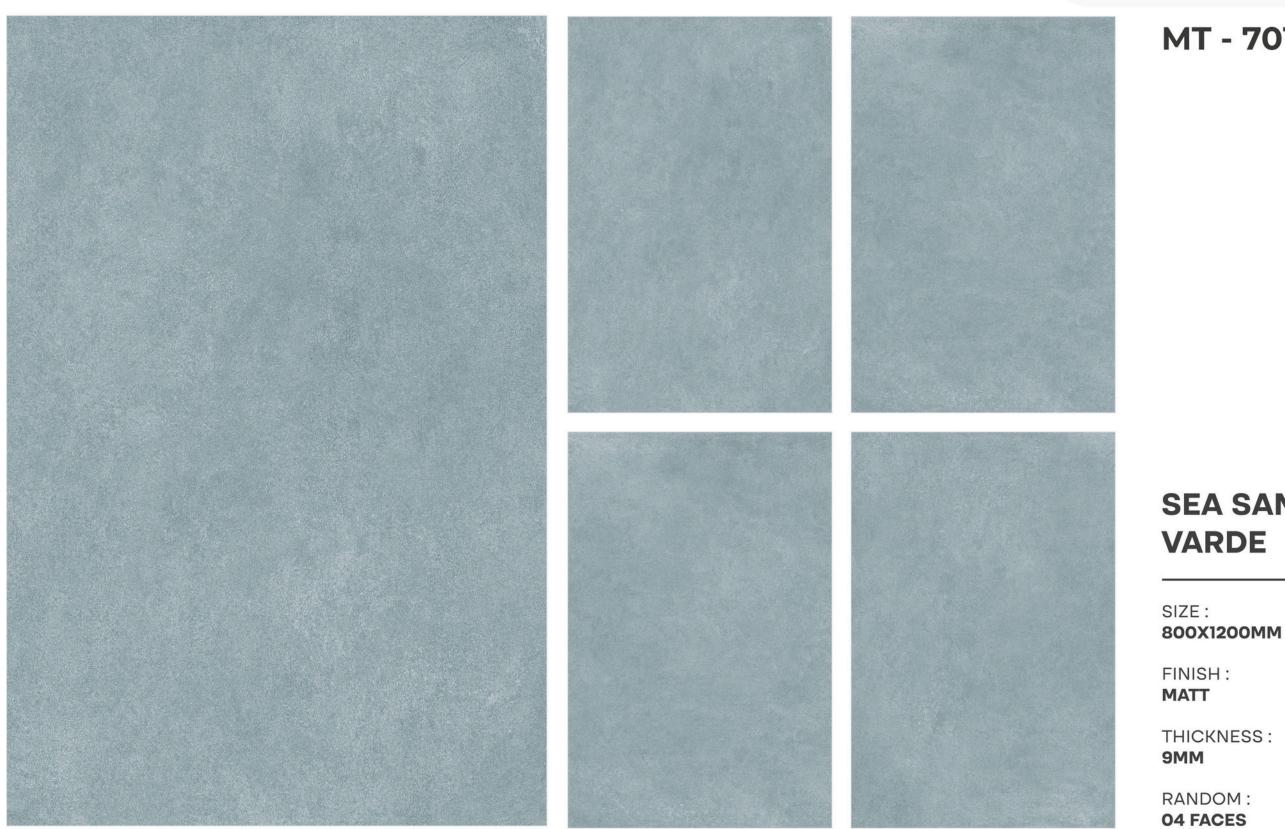

unctionality to their spaces. They provide excellent slip resistance, also making them a safe choice for areas prone to moisture.

### Application























### SEA SAND BEIGE

SIZE:

800X1200MM

FINISH:

THICKNESS:

**9MM** 

RANDOM: 03 FACES









### SEA SAND BROWN

SIZE:

800X1200MM

FINISH:

THICKNESS:

**9MM** 







### SEA SAND CELESTE

SIZE:

800X1200MM

FINISH:

THICKNESS:

**9MM** 





























SIZE:

800X1200MM

FINISH:

THICKNESS:

**9MM** 







# **SAND LIME**













### SEA SAND NERO

SIZE:

800X1200MM

FINISH:

THICKNESS:

**9MM** 













### SEA SAND ROSSA

SIZE:

800X1200MM

FINISH:

THICKNESS:

**9MM** 

RANDOM: 03 FACES







### SEA SAND SILVER

SIZE:

800X1200MM

FINISH:

THICKNESS:

**9MM** 

RANDOM: **02 FACES** 







# **SEA SAND**

THICKNESS: