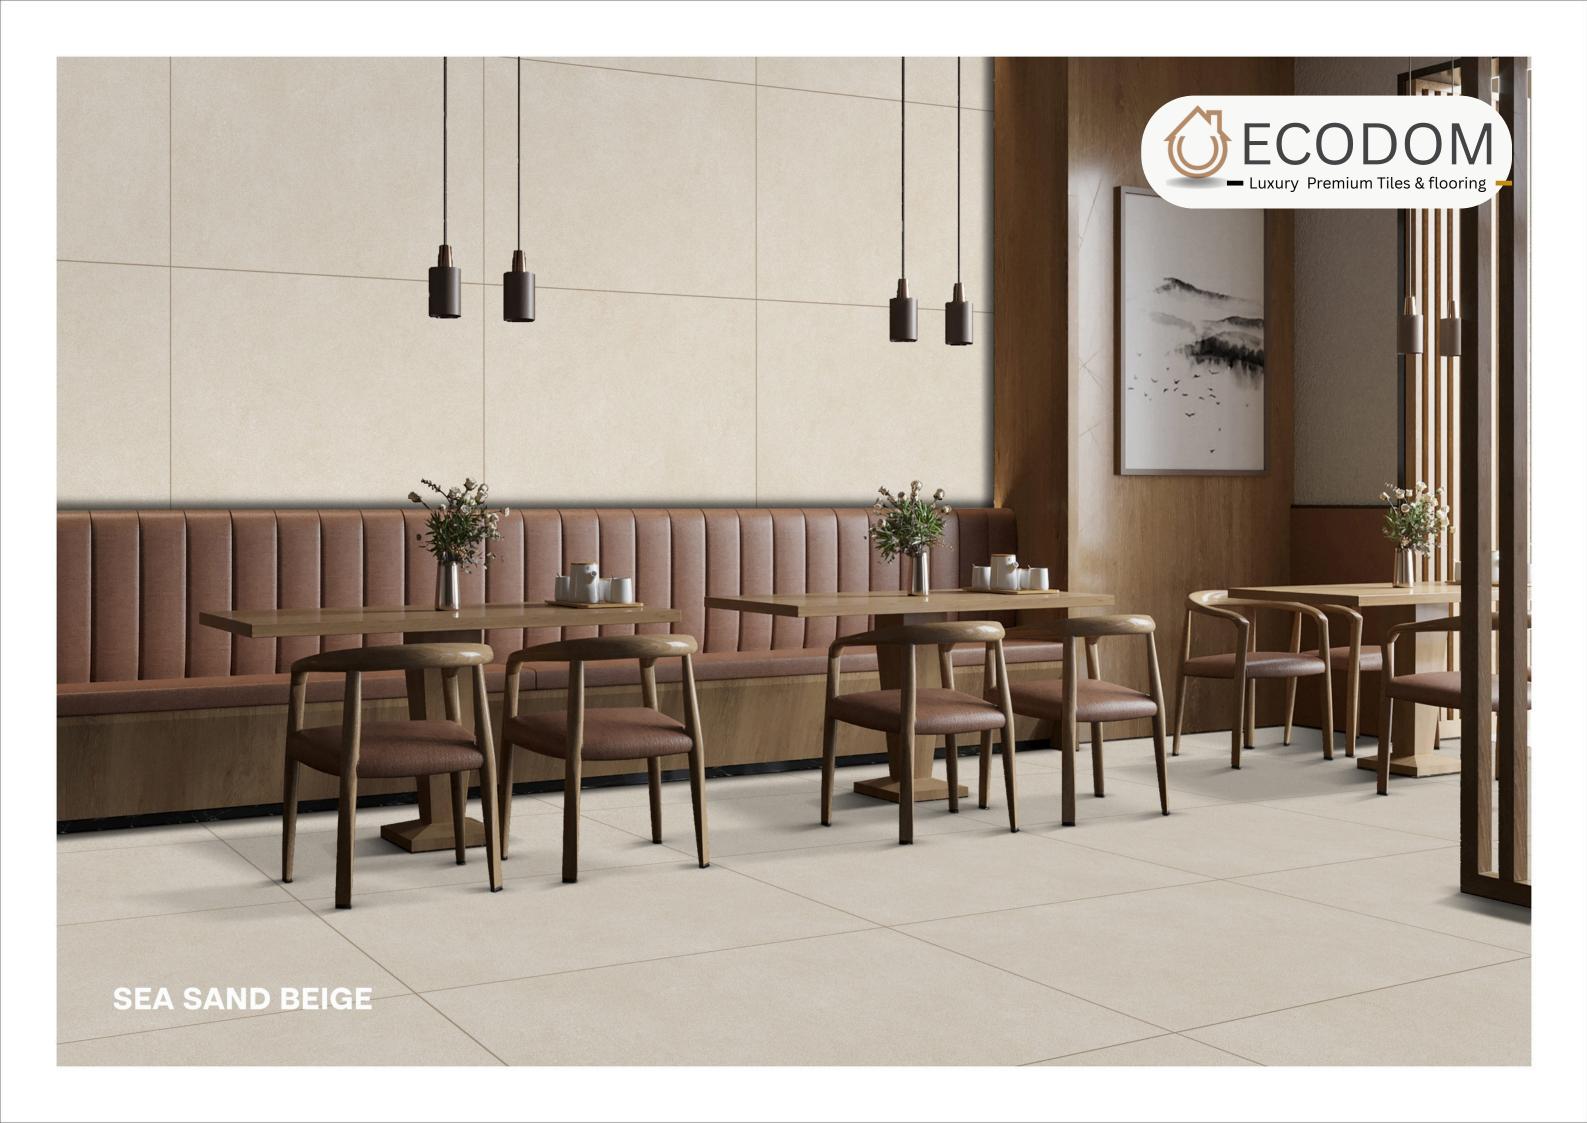

### SEA SAND BEIGE

SIZE:

800X1200MM

FINISH:

THICKNESS:

**9MM** 

RANDOM: 03 FACES