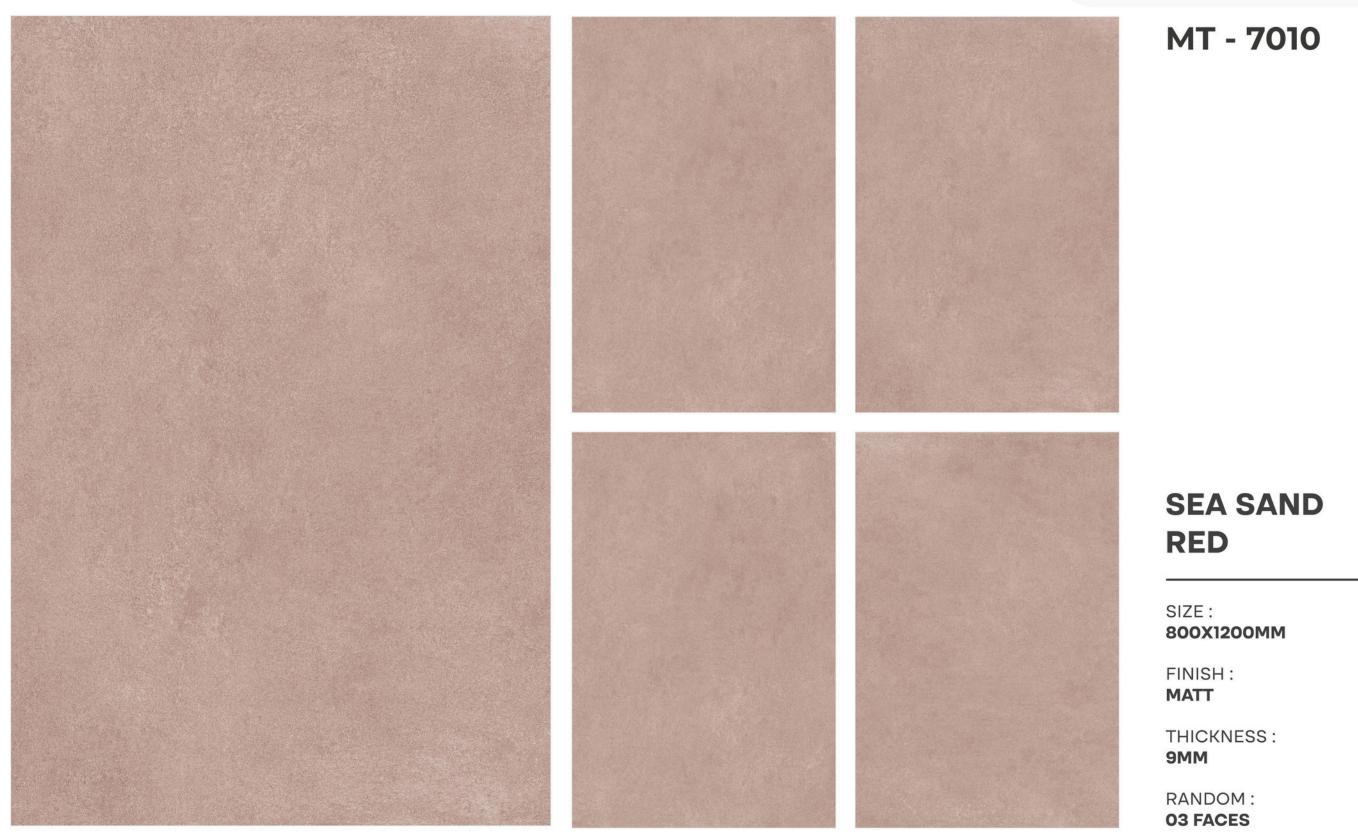

### SEA SAND ROSSA

SIZE:

800X1200MM

FINISH:

THICKNESS:

**9MM** 

RANDOM: 03 FACES