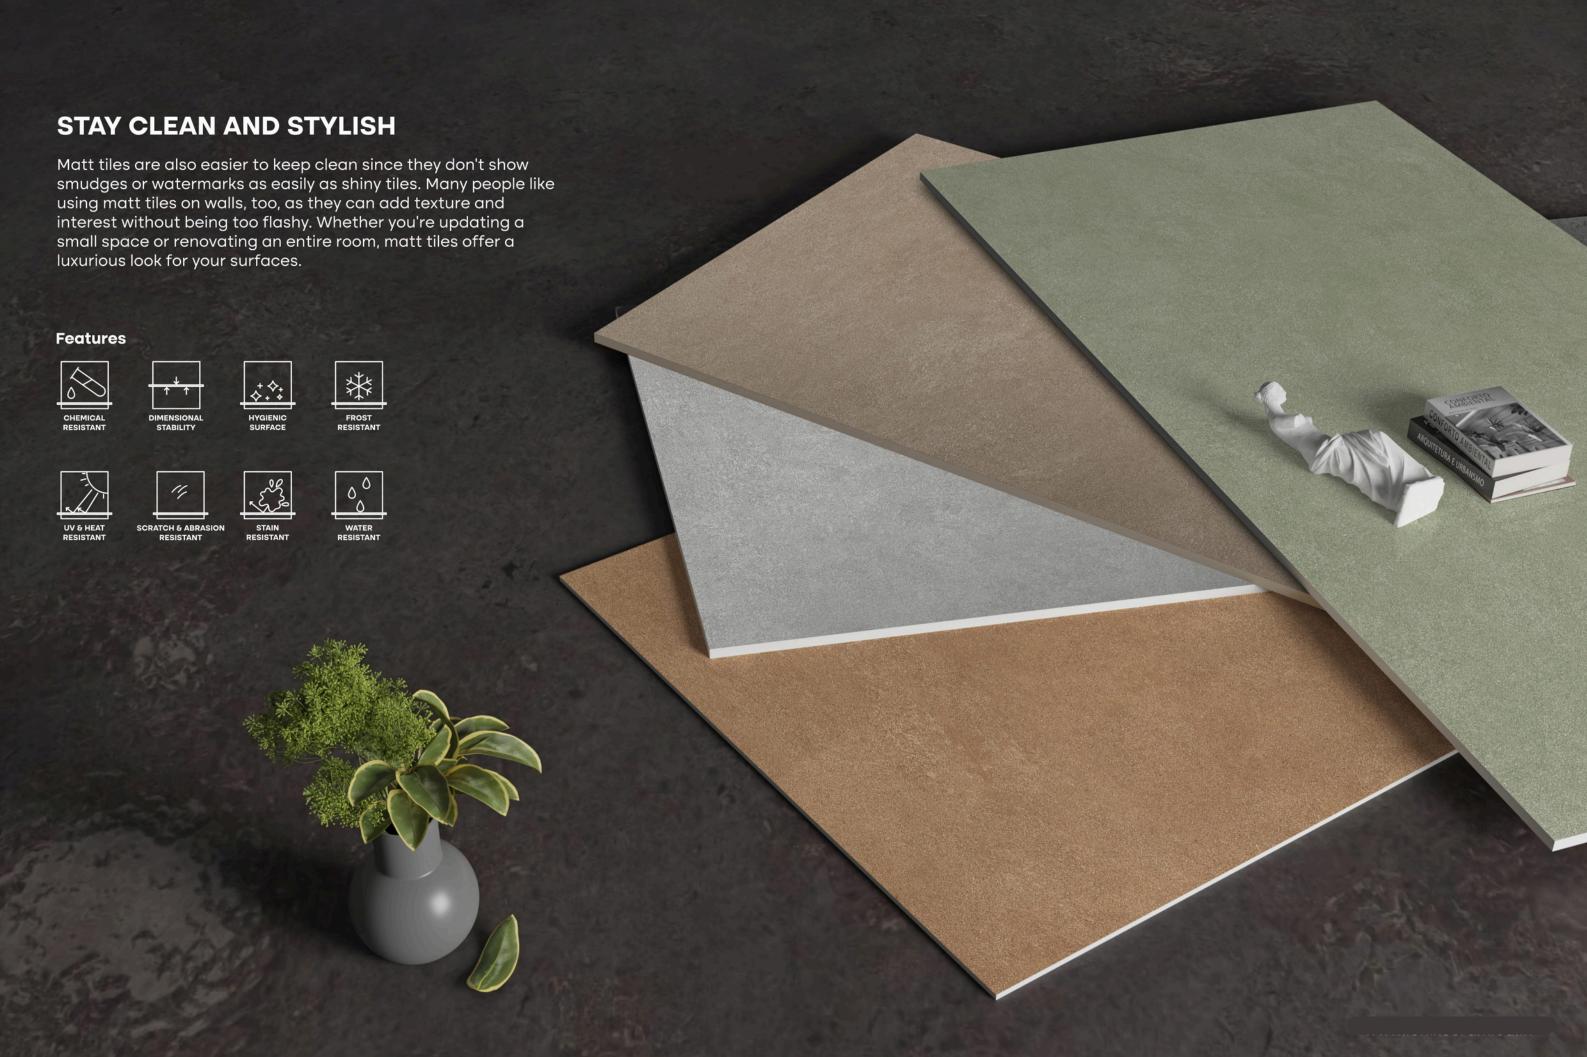

## Serene Elegance, Subtle Sophistication

Our matt collection creates a calm and relaxing atmosphere in a room. Whether used on floors or walls, it can add a touch of elegance to any space without being too flashy. Its smooth, non-shiny surface makes it great for hiding dirt and smudges.

### **VERSATILE BEAUTY FOR EVERY SPACE**

Our Matt tiles offer a stylish and practical solution for both indoor and outdoor spaces. Whether used for flooring, wall coverings, or accent pieces, matt tiles are a fantastic option for those looking to add both beauty and functionality to their spaces. They provide excellent slip resistance, also making them a safe choice for areas prone to moisture.