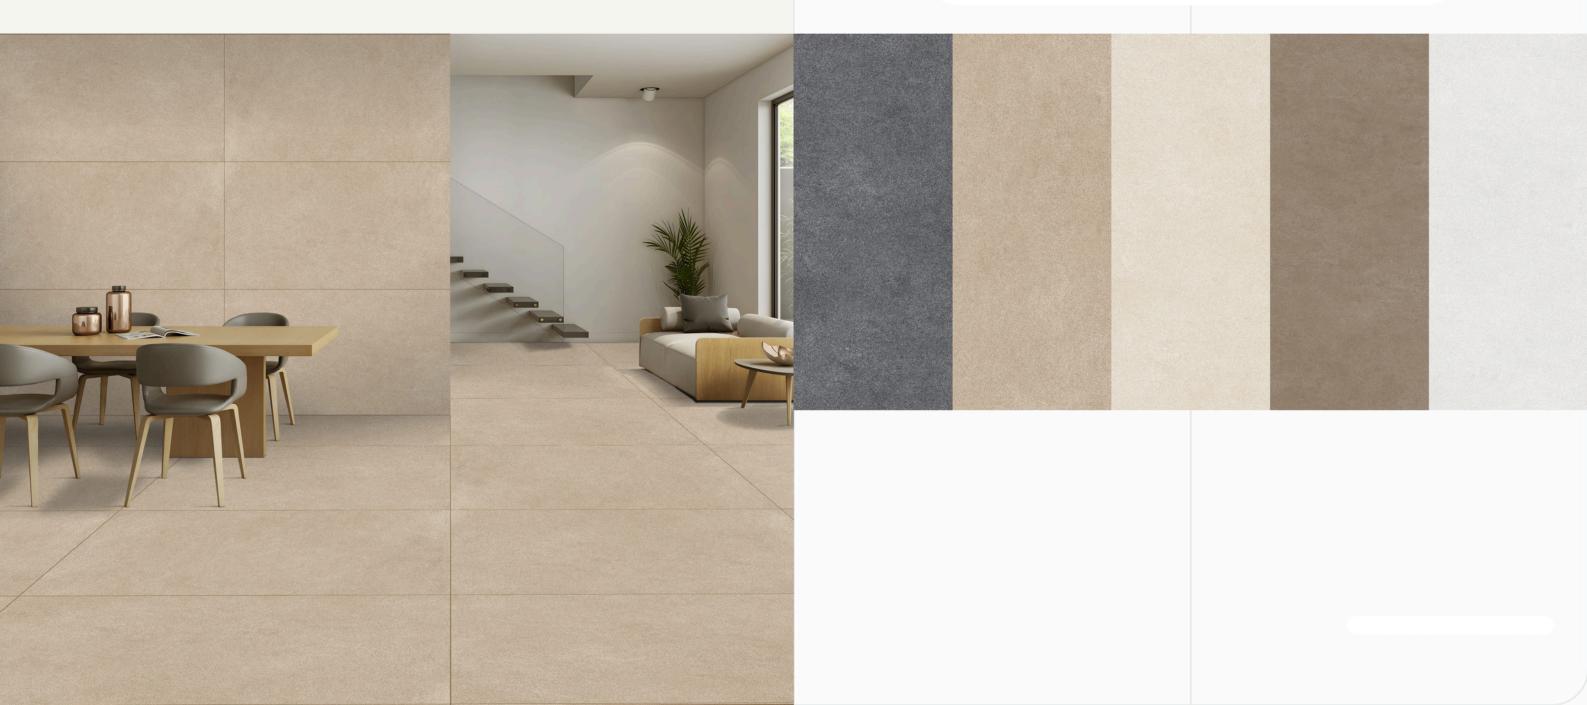

## 800X1200MM | MATT

**Unveil Your Style** 

with the Subtle Charm Matt tiles are a fantastic way to add style and personality to any space. They are a popular choice for various surfaces in homes and businesses. Their soft and muted look creates a calm and cozy atmosphere in a room. Our Matt collection comes in a wide range of colors, designs, and patterns, allowing you to mix and match to create your ideal look.

### **VERSATILE BEAUTY FOR EVERY SPACE**

Our Matt tiles offer a stylish and practical solution for both indoor and outdoor spaces. Whether used for flooring, wall coverings, or accent pieces, matt tiles are a fantastic option for those looking to add both beauty and functionality to their spaces. They provide excellent slip resistance, also making them a safe choice for areas prone to moisture.

### SEA SAND BEIGE

SIZE:

800X1200MM

FINISH:

THICKNESS:

**9MM** 

RANDOM: 03 FACES

### SEA SAND BROWN

SIZE:

800X1200MM

FINISH:

THICKNESS:

**9MM** 

### SEA SAND CELESTE

SIZE:

800X1200MM

FINISH:

THICKNESS:

**9MM** 

SIZE:

800X1200MM