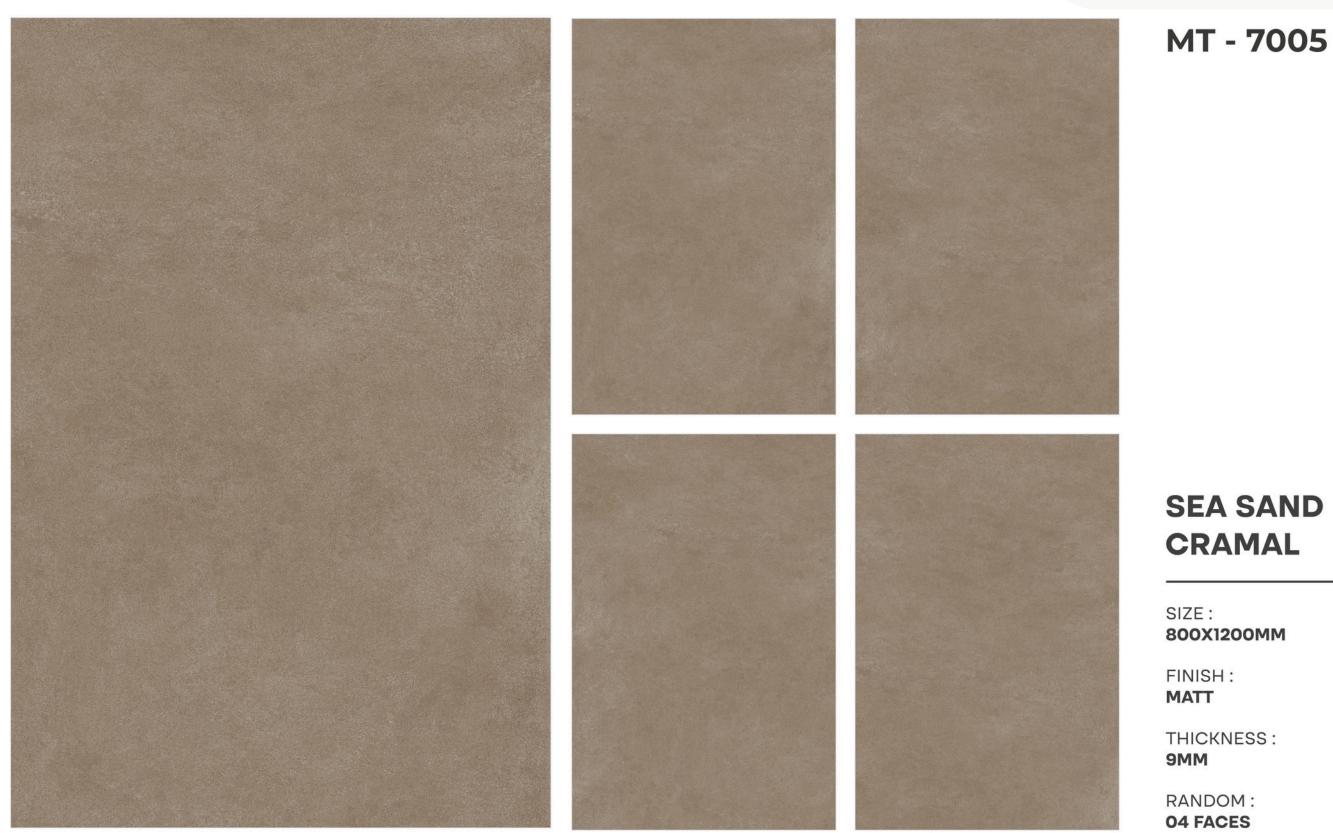

wide range of colors, designs, and patterns, allowing you to mix and match to create your ideal look.





### **VERSATILE BEAUTY FOR EVERY SPACE**

Our Matt tiles offer a stylish and practical solution for both indoor and outdoor spaces. Whether used for flooring, wall coverings, or accent pieces, matt tiles are a fantastic option for those looking to add both beauty and functionality to their spaces. They provide excellent slip resistance, also making them a safe choice for areas prone to moisture.

### Application























### SEA SAND BEIGE

SIZE:

800X1200MM

FINISH:

THICKNESS:

**9MM** 

RANDOM: 03 FACES









### SEA SAND BROWN

SIZE:

800X1200MM

FINISH:

THICKNESS:

**9MM** 







### SEA SAND CELESTE

SIZE:

800X1200MM

FINISH:

THICKNESS:

**9MM** 





























SIZE:

800X1200MM

FINISH:

THICKNESS:

**9MM** 







# **SAND LIME**













### SEA SAND NERO

SIZE:

800X1200MM

FINISH:

THICKNESS:

**9MM** 













### SEA SAND ROSSA

SIZE:

800X1200MM

FINISH:

THICKNESS:

**9MM** 

RANDOM: 03 FACES







### SEA SAND SILVER

SIZE:

800X1200MM

FINISH:

THICKNESS:

**9MM** 

RANDOM: **02 FACES** 







# **SEA SAND**

THICKNESS: