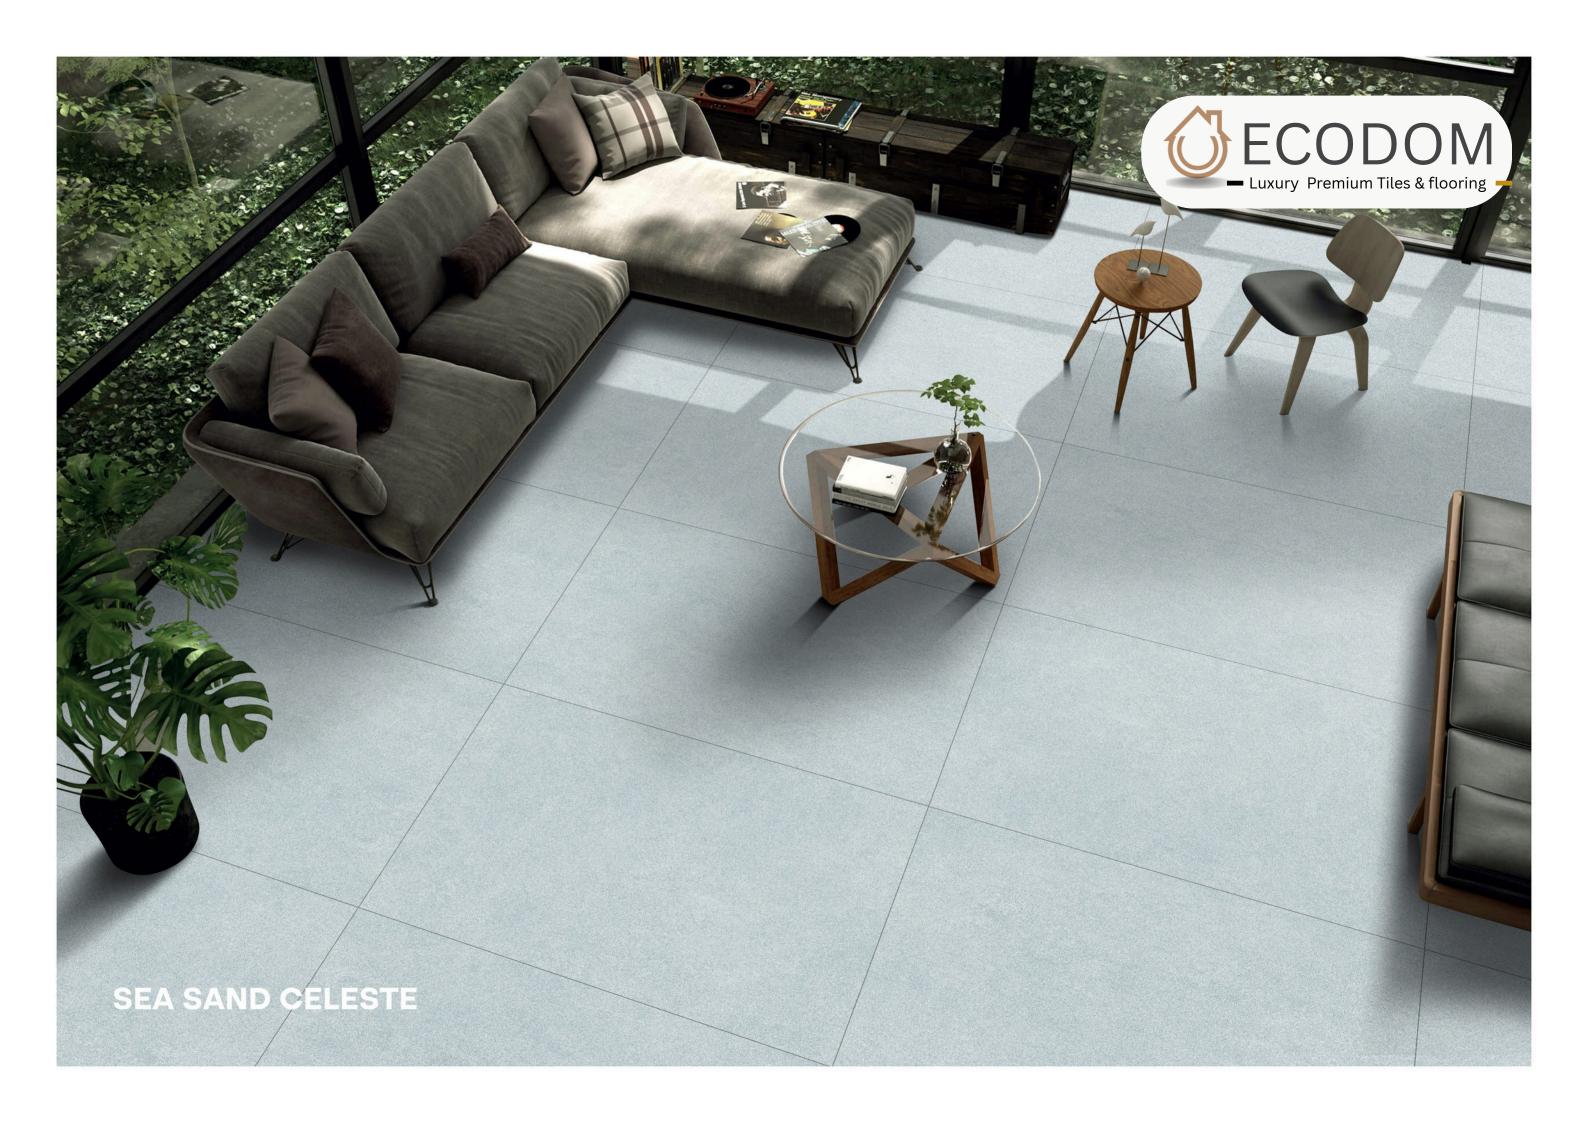

### SEA SAND CELESTE

SIZE:

800X1200MM

FINISH:

THICKNESS:

**9MM** 

SIZE:

800X1200MM