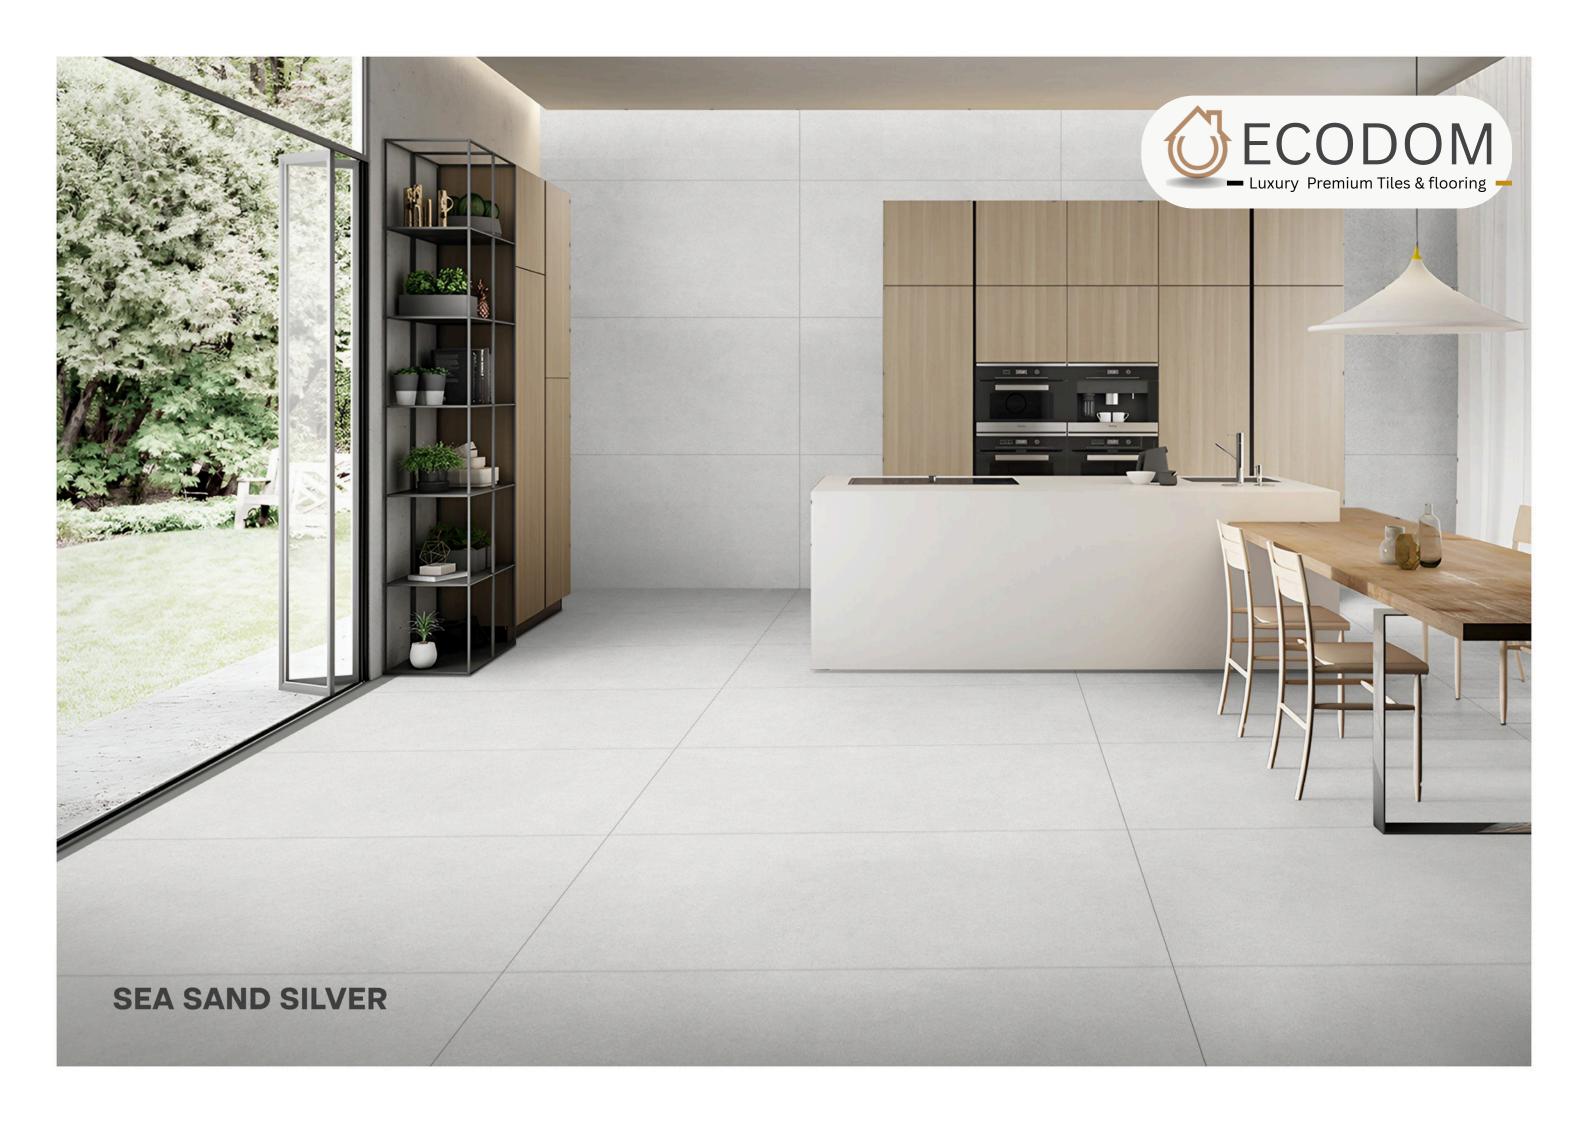

### SEA SAND SILVER

SIZE:

800X1200MM

FINISH:

THICKNESS:

**9MM** 

RANDOM: **02 FACES** 