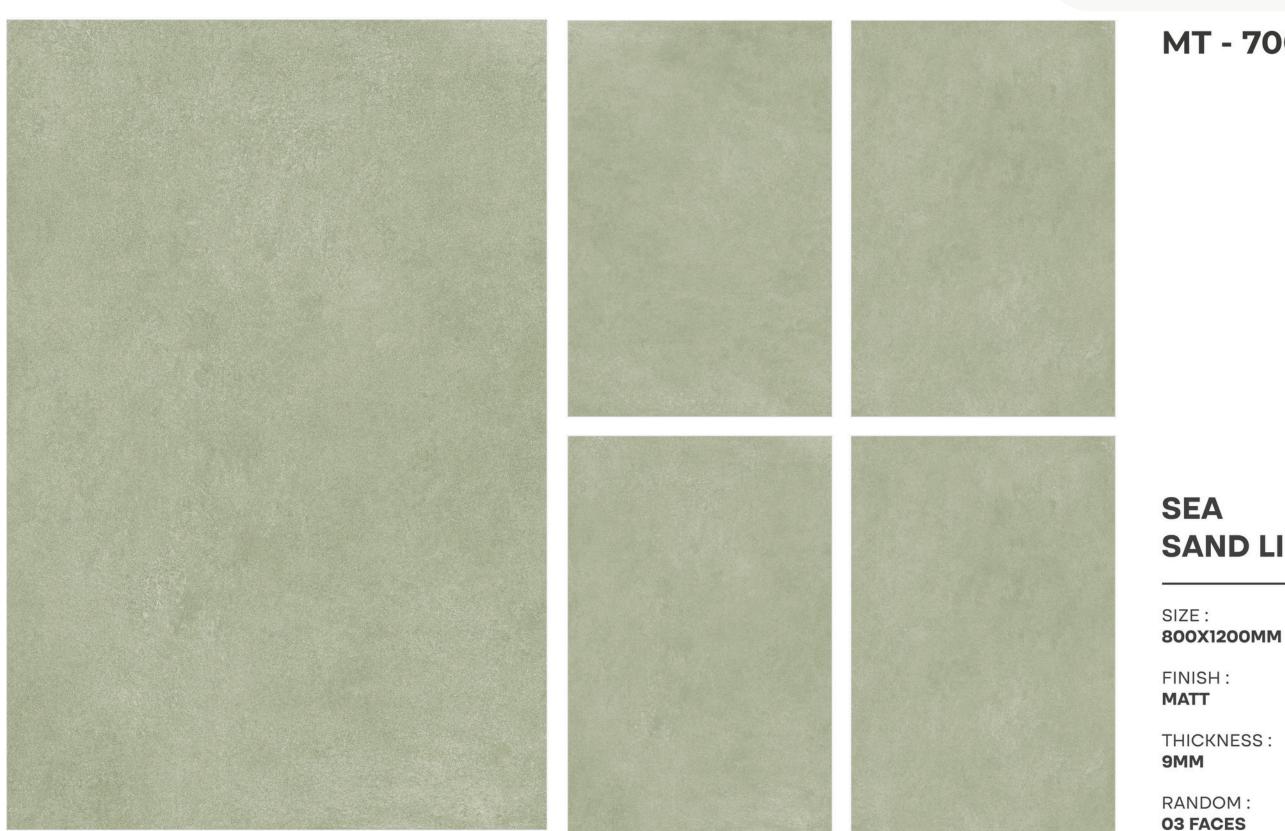

ch to create your ideal look.





### **VERSATILE BEAUTY FOR EVERY SPACE**

Our Matt tiles offer a stylish and practical solution for both indoor and outdoor spaces. Whether used for flooring, wall coverings, or accent pieces, matt tiles are a fantastic option for those looking to add both beauty and functionality to their spaces. They provide excellent slip resistance, also making them a safe choice for areas prone to moisture.

### Application























### SEA SAND BEIGE

SIZE:

800X1200MM

FINISH:

THICKNESS:

**9MM** 

RANDOM: 03 FACES









### SEA SAND BROWN

SIZE:

800X1200MM

FINISH:

THICKNESS:

**9MM** 







### SEA SAND CELESTE

SIZE:

800X1200MM

FINISH:

THICKNESS:

**9MM** 





























SIZE:

800X1200MM

FINISH:

THICKNESS:

**9MM** 







# **SAND LIME**













### SEA SAND NERO

SIZE:

800X1200MM

FINISH:

THICKNESS:

**9MM** 













### SEA SAND ROSSA

SIZE:

800X1200MM

FINISH:

THICKNESS:

**9MM** 

RANDOM: 03 FACES







### SEA SAND SILVER

SIZE:

800X1200MM

FINISH:

THICKNESS:

**9MM** 

RANDOM: **02 FACES** 







# **SEA SAND**

THICKNESS: