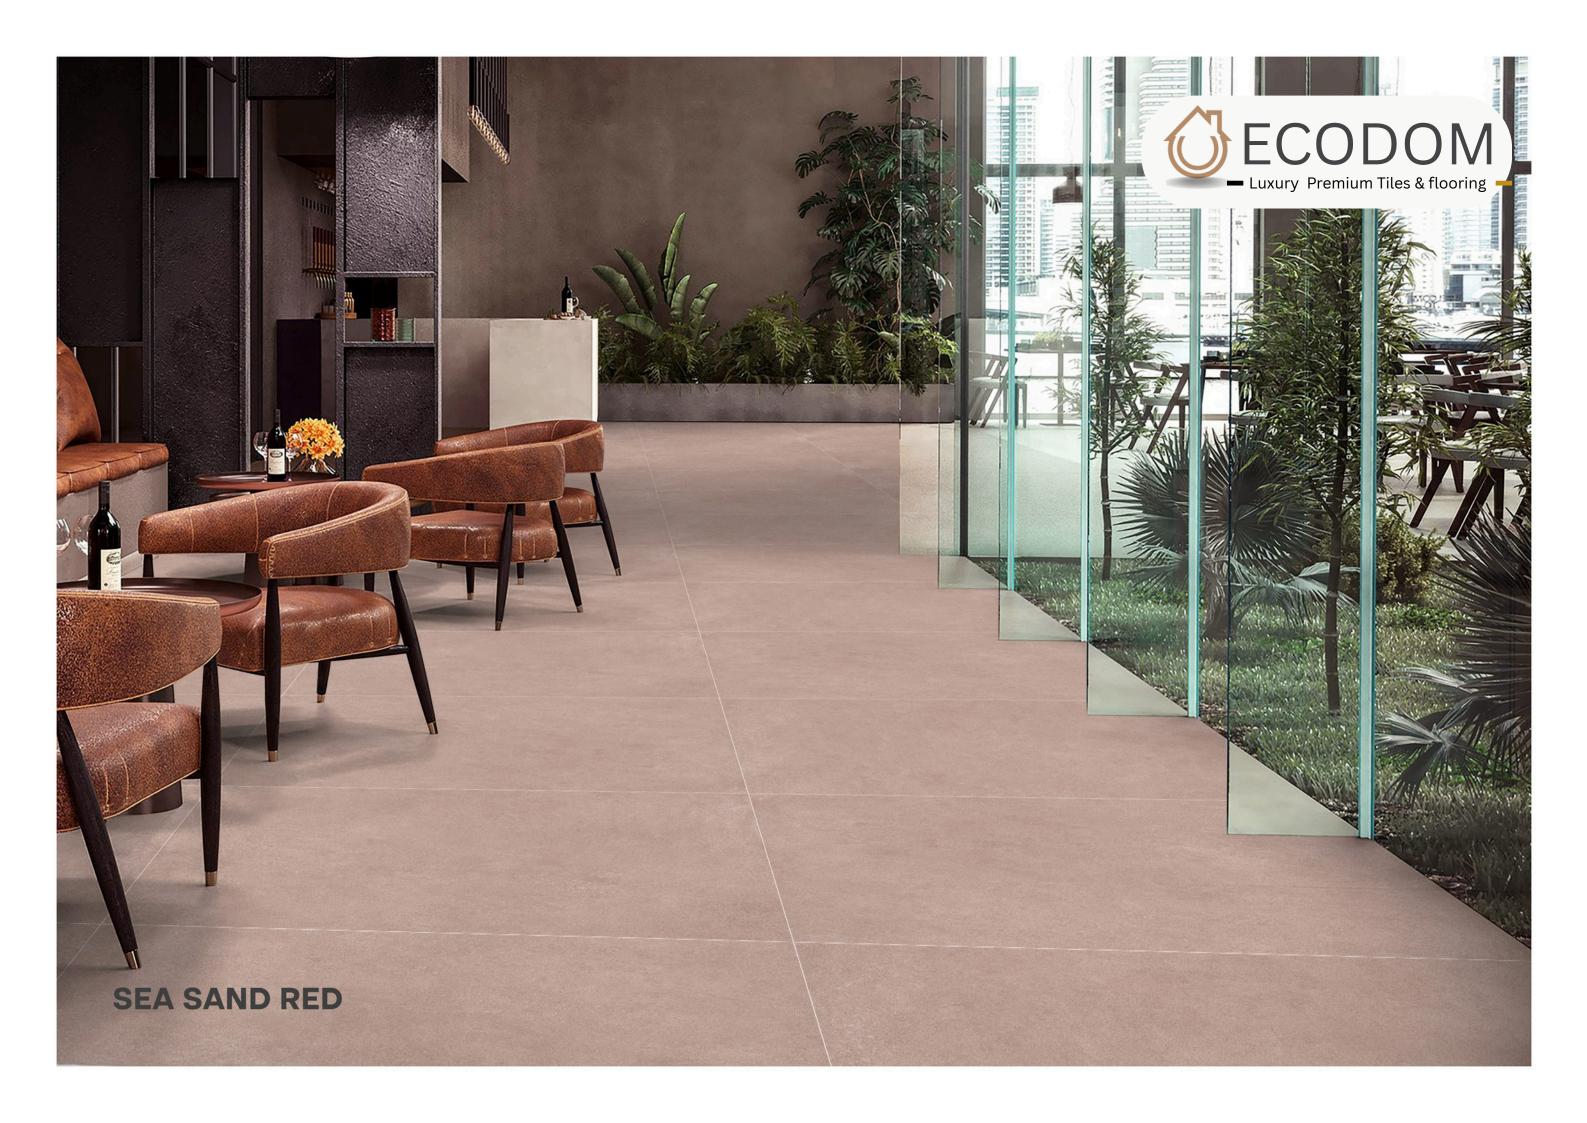

### SEA SAND ROSSA

SIZE:

800X1200MM

FINISH:

THICKNESS:

**9MM** 

RANDOM: 03 FACES