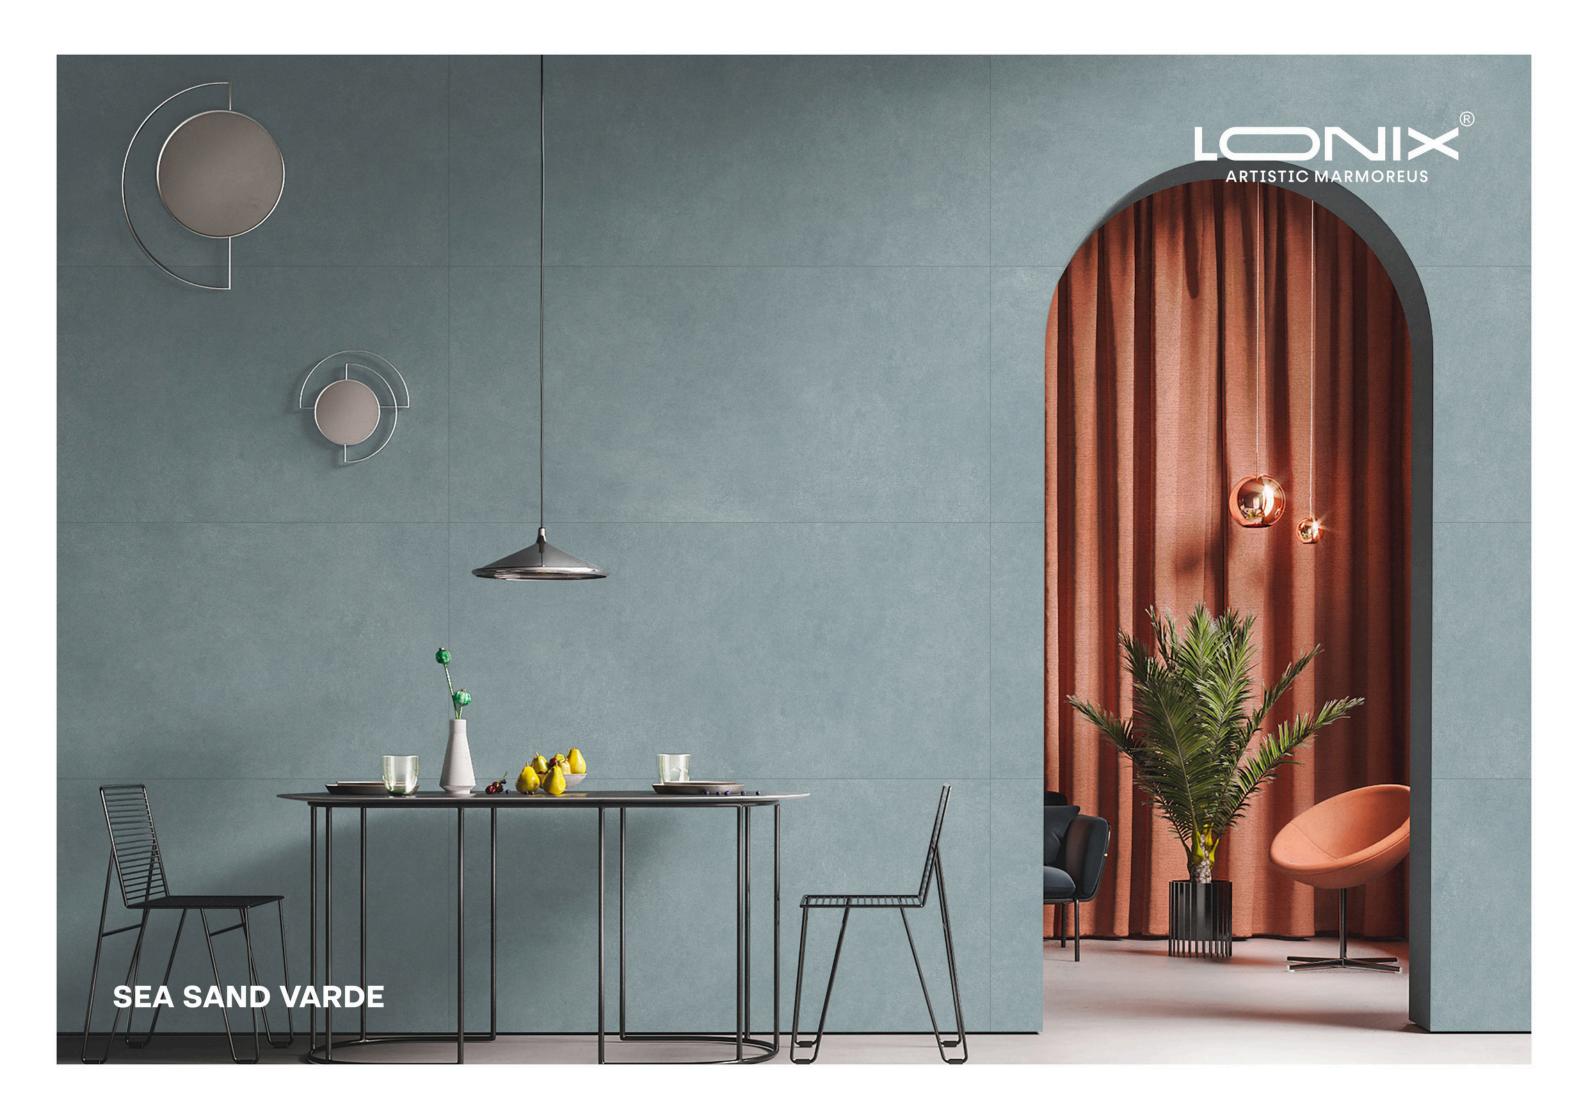

They provide excellent slip resistance, also making them a safe choice for areas prone to moisture.

### Application























### SEA SAND BEIGE

SIZE:

800X1200MM

FINISH:

THICKNESS:

**9MM** 

RANDOM: 03 FACES









### SEA SAND BROWN

SIZE:

800X1200MM

FINISH:

THICKNESS:

**9MM** 







### SEA SAND CELESTE

SIZE:

800X1200MM

FINISH:

THICKNESS:

**9MM** 





























SIZE:

800X1200MM

FINISH:

THICKNESS:

**9MM** 







# **SAND LIME**













### SEA SAND NERO

SIZE:

800X1200MM

FINISH:

THICKNESS:

**9MM** 













### SEA SAND ROSSA

SIZE:

800X1200MM

FINISH:

THICKNESS:

**9MM** 

RANDOM: 03 FACES







### SEA SAND SILVER

SIZE:

800X1200MM

FINISH:

THICKNESS:

**9MM** 

RANDOM: **02 FACES** 







# **SEA SAND**

THICKNESS: