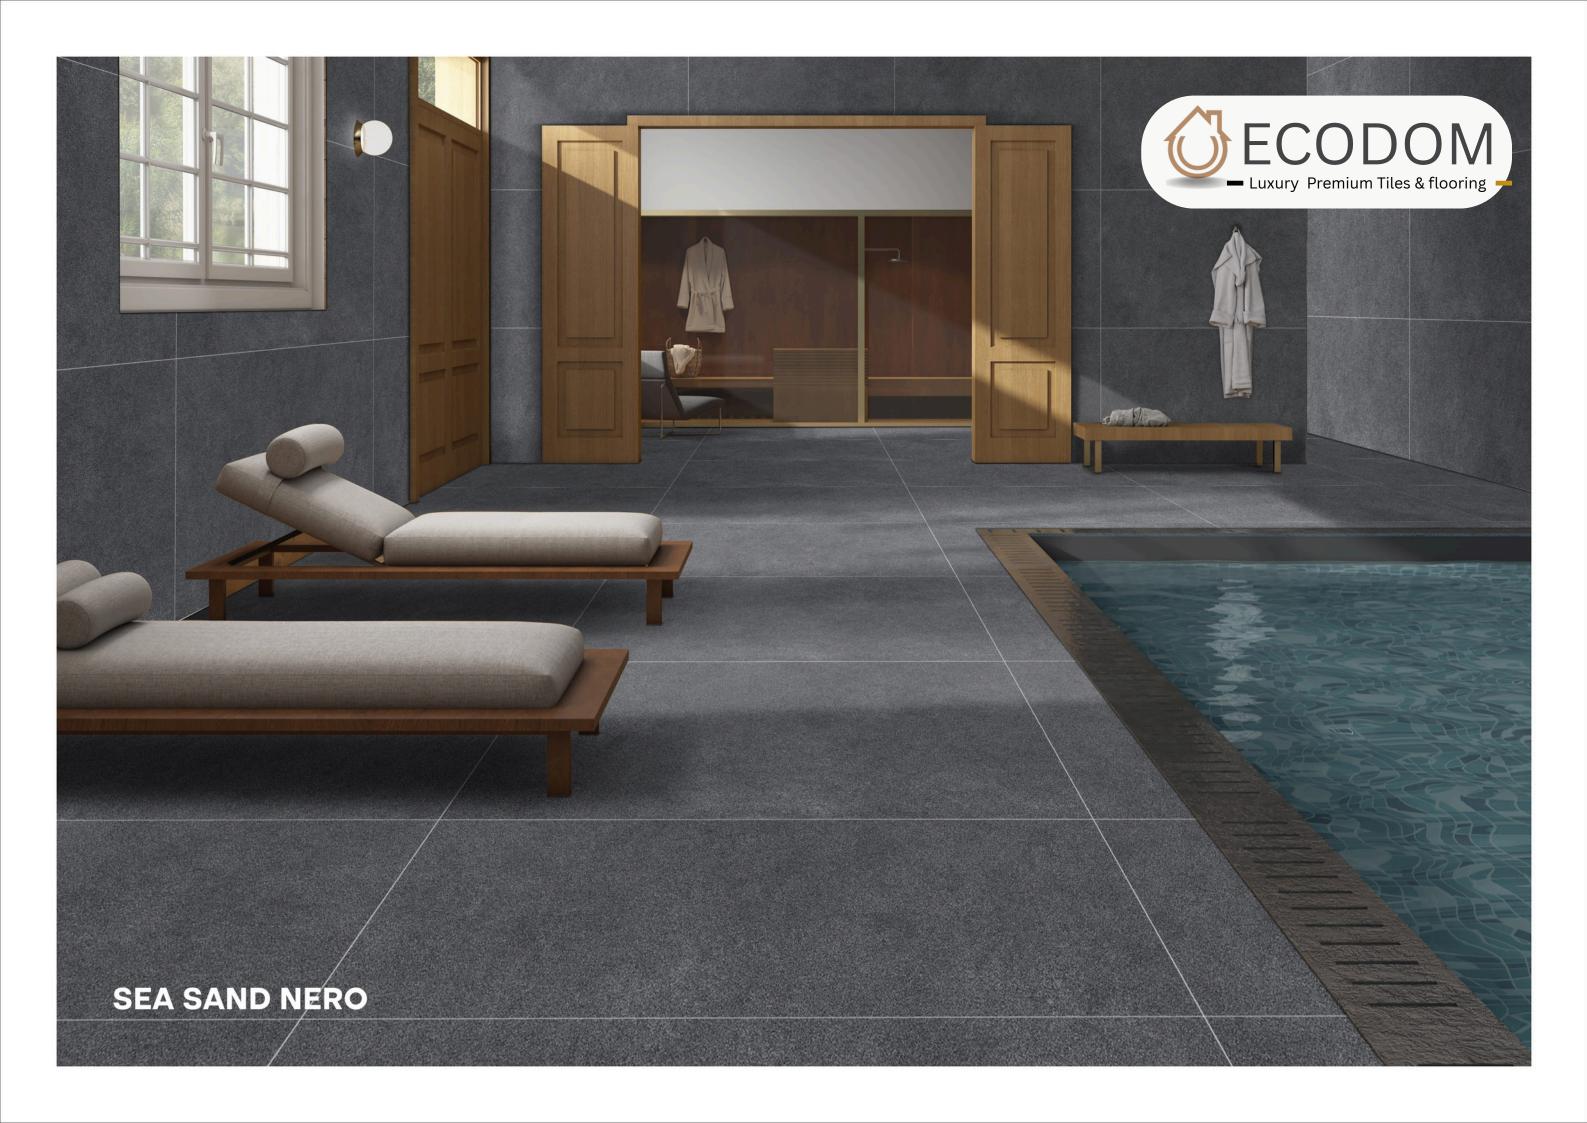

stylish and practical solution for both indoor and outdoor spaces. Whether used for flooring, wall coverings, or accent pieces, matt tiles are a fantastic option for those looking to add both beauty and functionality to their spaces. They provide excellent slip resistance, also making them a safe choice for areas prone to moisture.

### Application























### SEA SAND BEIGE

SIZE:

800X1200MM

FINISH:

THICKNESS:

**9MM** 

RANDOM: 03 FACES









### SEA SAND BROWN

SIZE:

800X1200MM

FINISH:

THICKNESS:

**9MM** 







### SEA SAND CELESTE

SIZE:

800X1200MM

FINISH:

THICKNESS:

**9MM** 





























SIZE:

800X1200MM

FINISH:

THICKNESS:

**9MM** 







# **SAND LIME**













### SEA SAND NERO

SIZE:

800X1200MM

FINISH:

THICKNESS:

**9MM** 













### SEA SAND ROSSA

SIZE:

800X1200MM

FINISH:

THICKNESS:

**9MM** 

RANDOM: 03 FACES







### SEA SAND SILVER

SIZE:

800X1200MM

FINISH:

THICKNESS:

**9MM** 

RANDOM: **02 FACES** 







# **SEA SAND**

THICKNESS: