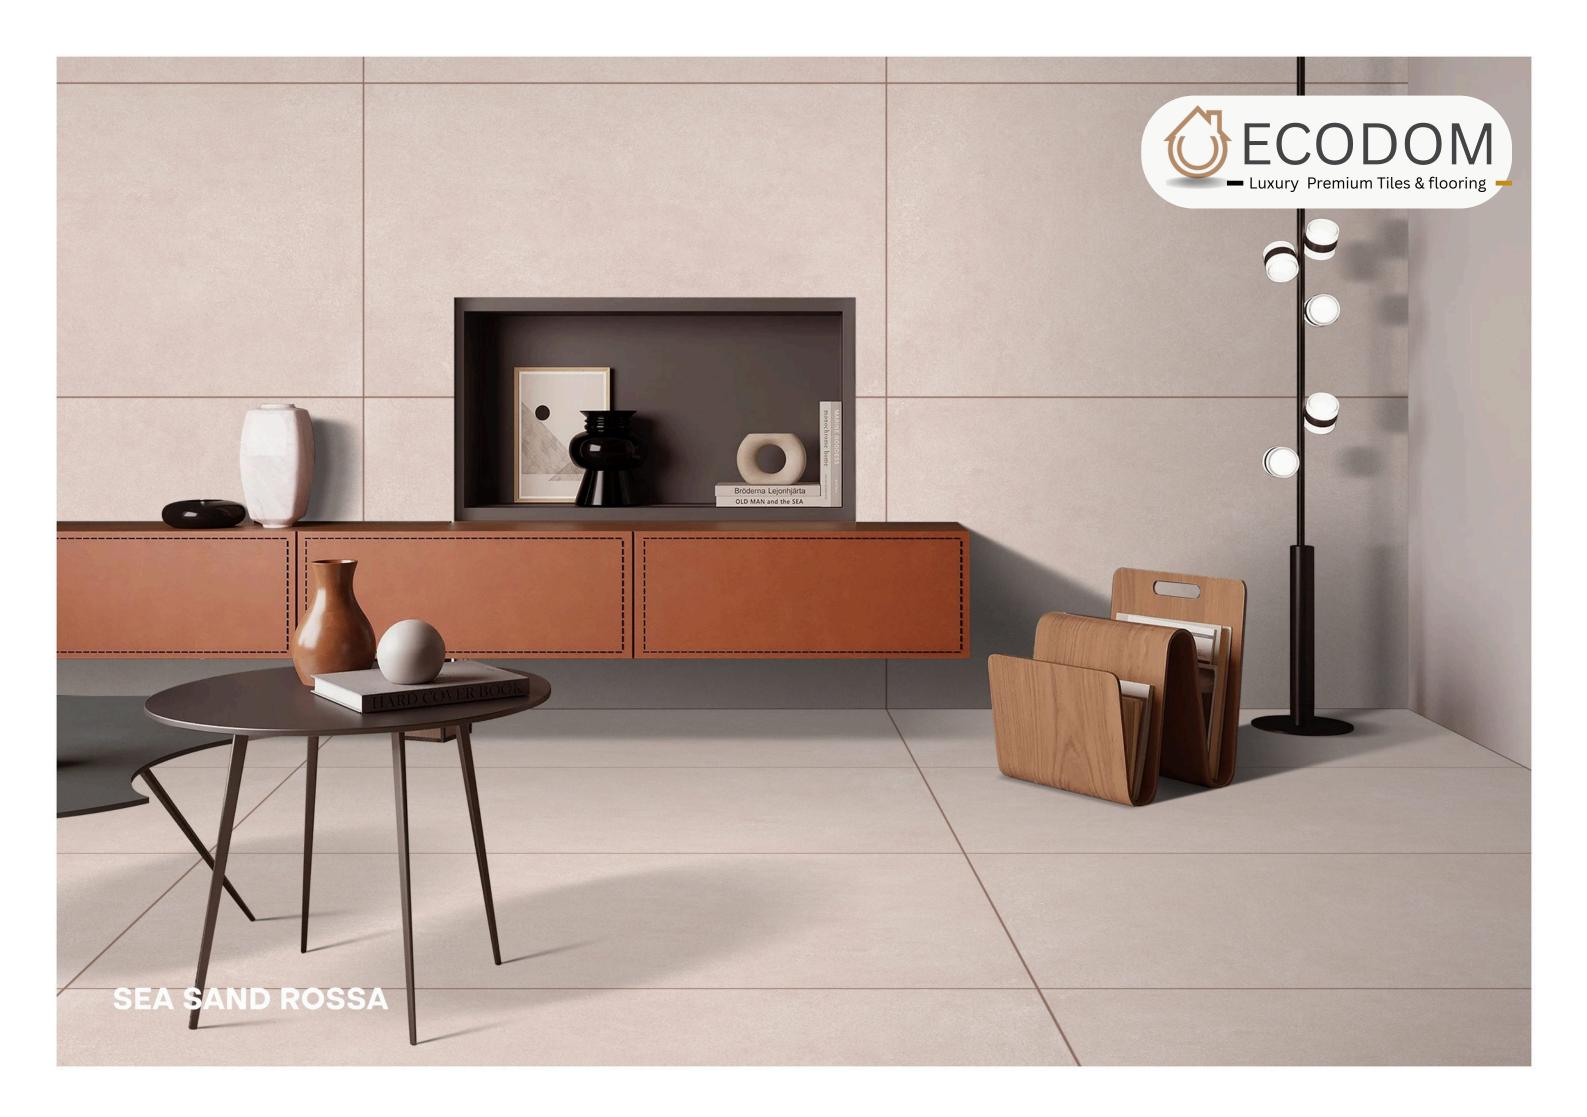

### SEA SAND ROSSA

SIZE:

800X1200MM

FINISH:

THICKNESS:

**9MM** 

RANDOM: 03 FACES