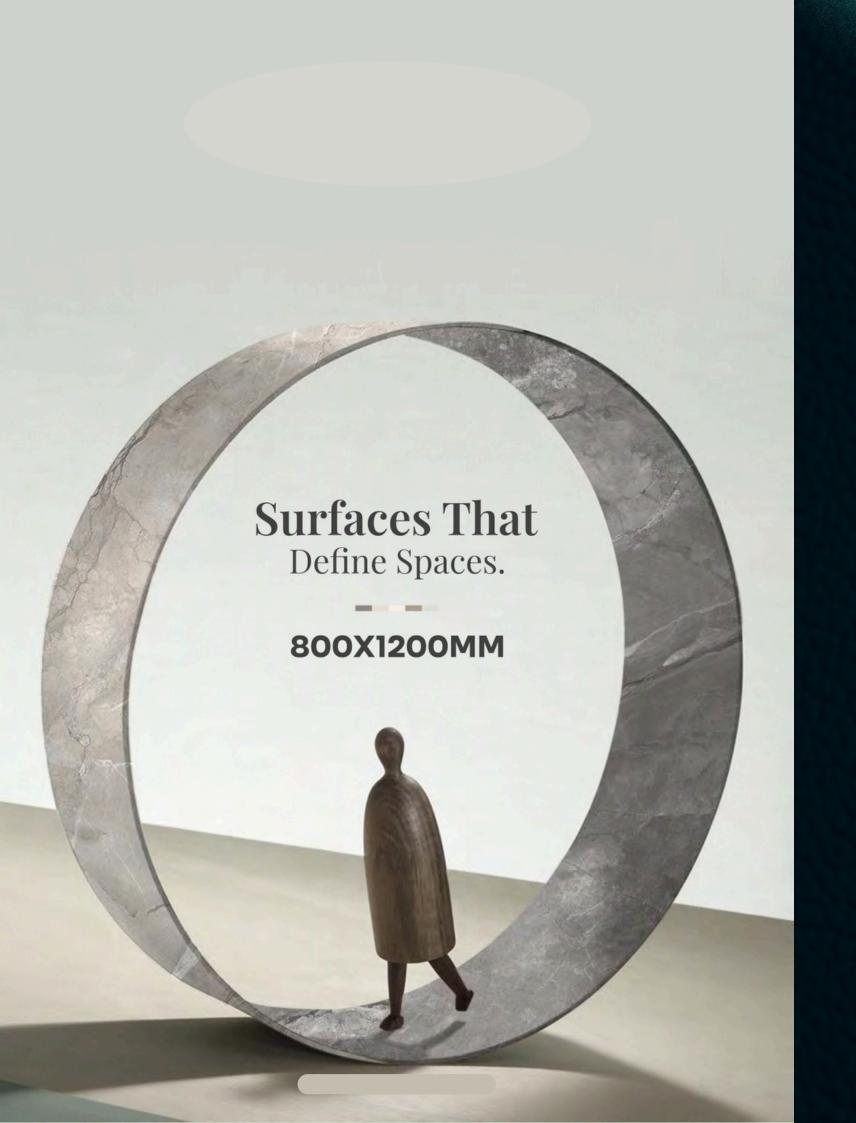

## 800X1200MM | GLOSSY

## Create Your Dream

Look with Luxury Our glossy tiles are crafted from premium-grade ceramic or porcelain, ensuring a strong and durable foundation. The materials are sourced with the highest standards, providing longlasting performance and resistance to wear and tear. It is available in a range of colors and patterns, perfect for creating your dream look. Whether you want to jazz up your kitchen, add glamour to your bathroom, or make your living room luxurious, these tiles are the answer.

#### **SOPHISTICATION IN EVERY SHINE**

Our glossy collection is achieved through advanced glazing techniques. It provides a mirror-like finish that enhances light reflection, making spaces appear more open and vibrant. This finish also adds a layer of sophistication, perfect for contemporary interiors.