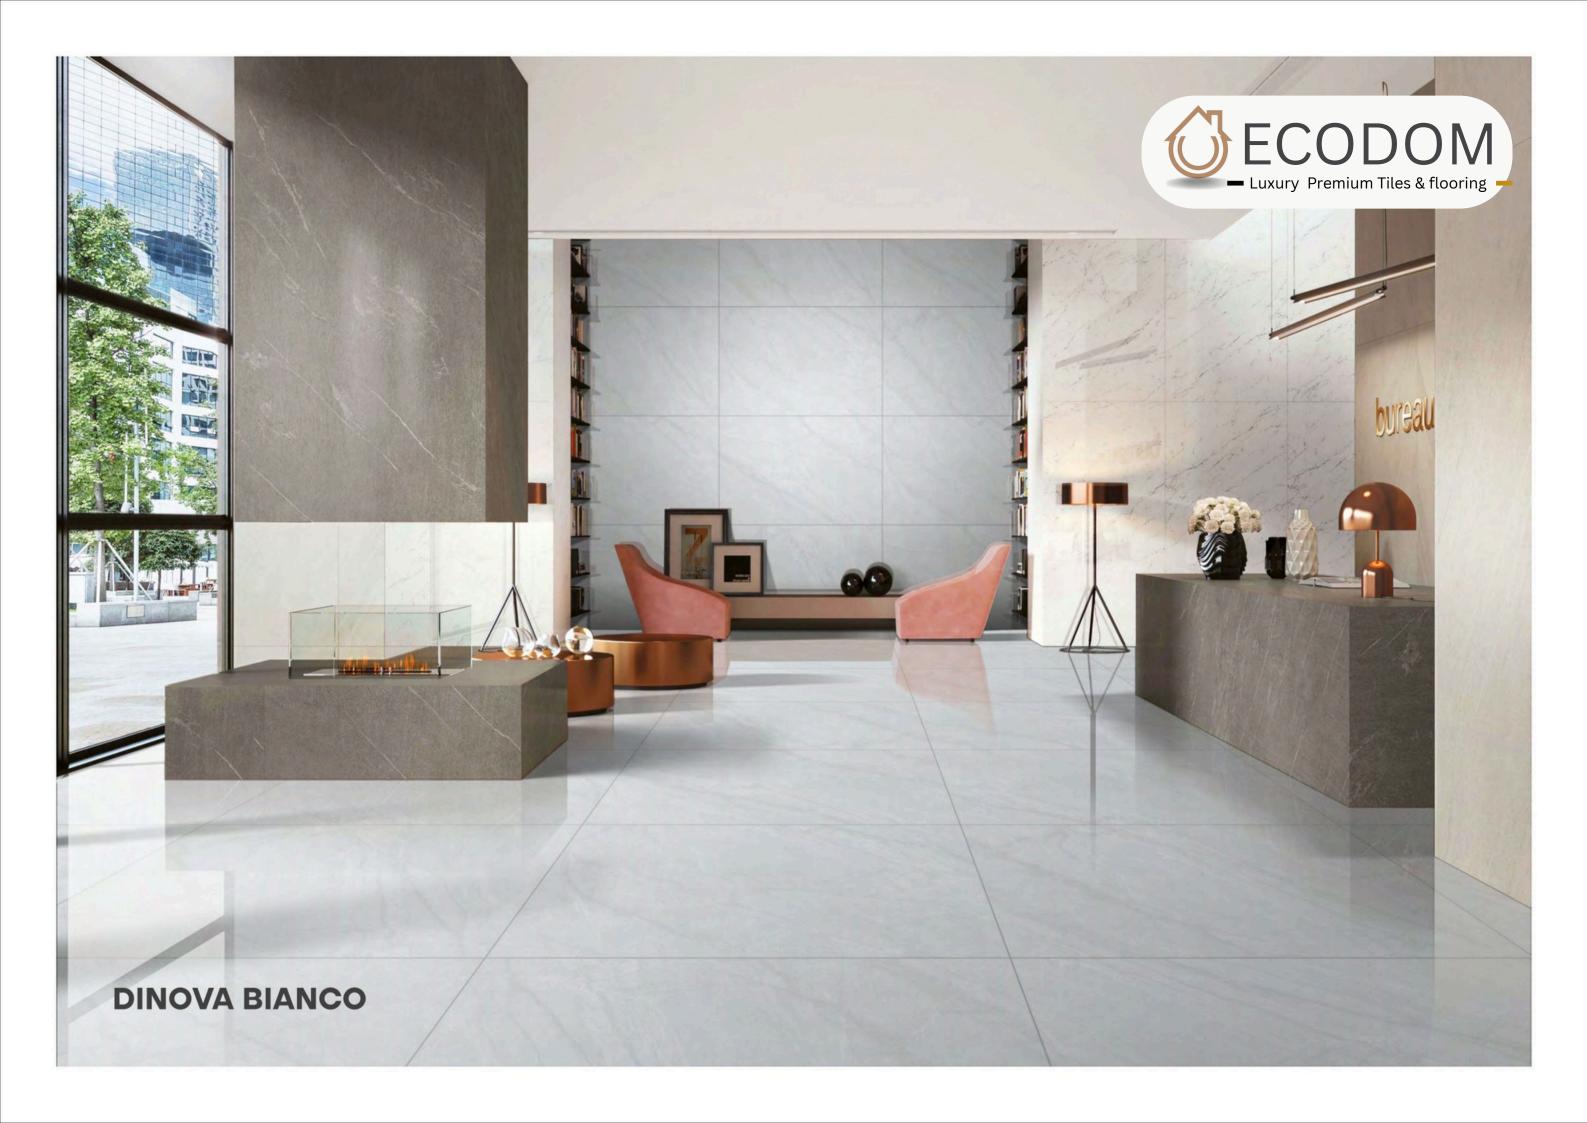

#### DINOVA BIANCO

SIZE:

800X1200MM

FINISH:

**GLOSSY** 

THICKNESS:

**9MM** 