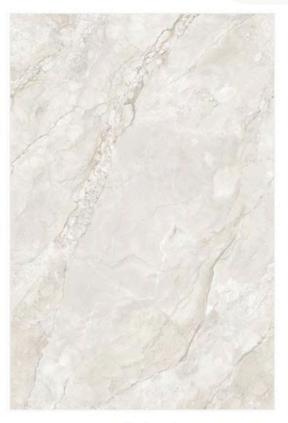

#### CAMO WHITE

SIZE:

800X1200MM

FINISH: GLOSSY

THICKNESS:

**9MM** 















## CORALITO SILVER

SIZE:

800X1200MM

FINISH: GLOSSY

THICKNESS:

**9MM** 









#### DINOVA BIANCO

SIZE:

800X1200MM

FINISH:

**GLOSSY** 

THICKNESS:

**9MM** 











#### ESCROS BRIGHT

SIZE:

800X1200MM

FINISH: GLOSSY

THICKNESS:

**9MM** 







#### FONCY BIANCO

SIZE:

800X1200MM

FINISH:

GLOSSY

THICKNESS:

**9MM** 







#### FONCY CREMA

SIZE:

800X1200MM

FINISH:

**GLOSSY** 

THICKNESS:

**9MM** 













#### GIRAFFE BROWN

SIZE:

800X1200MM

FINISH: GLOSSY

THICKNESS:

**9MM** 













#### GIRAFFE GREY

SIZE:

800X1200MM

FINISH: GLOSSY

THICKNESS:

9MM















#### GIRAFFE NATURAL

SIZE:

800X1200MM

FINISH: GLOSSY

THICKNESS:

**9MM** 















#### **GIRAFFE WHITE**

SIZE:

800X1200MM

FINISH: GLOSSY

THICKNESS:

9MM







#### LEROX CREAM

SIZE:

800X1200MM

FINISH: GLOSSY

THICKNESS:

**9MM** 













# LEXUS

**BIANCO** 

SIZE:

800X1200MM

FINISH: GLOSSY

THICKNESS:

**9MM** 







#### MARBLE ARMANY CREMA

SIZE:

800X1200MM

FINISH:

GLOSSY

THICKNESS:

**9MM** 

RANDOM:

04 FACES







## MARBLE ARMANY WHITE

SIZE:

800X1200MM

FINISH:

**GLOSSY** 

THICKNESS:

**9MM** 













#### MENDOSA BEIGE

SIZE:

800X1200MM

FINISH: GLOSSY

THICKNESS:

**9MM** 













#### MONTE CREAMA

SIZE:

800X1200MM

FINISH: GLOSSY

THICKNESS:

**9MM** 









#### NETRA BLANCO

SIZE:

800X1200MM

FINISH: GLOSSY

THICKNESS:

**9MM** 













#### ONIKA GOLD

SIZE:

800X1200MM

FINISH:

**GLOSSY** 

THICKNESS:

*