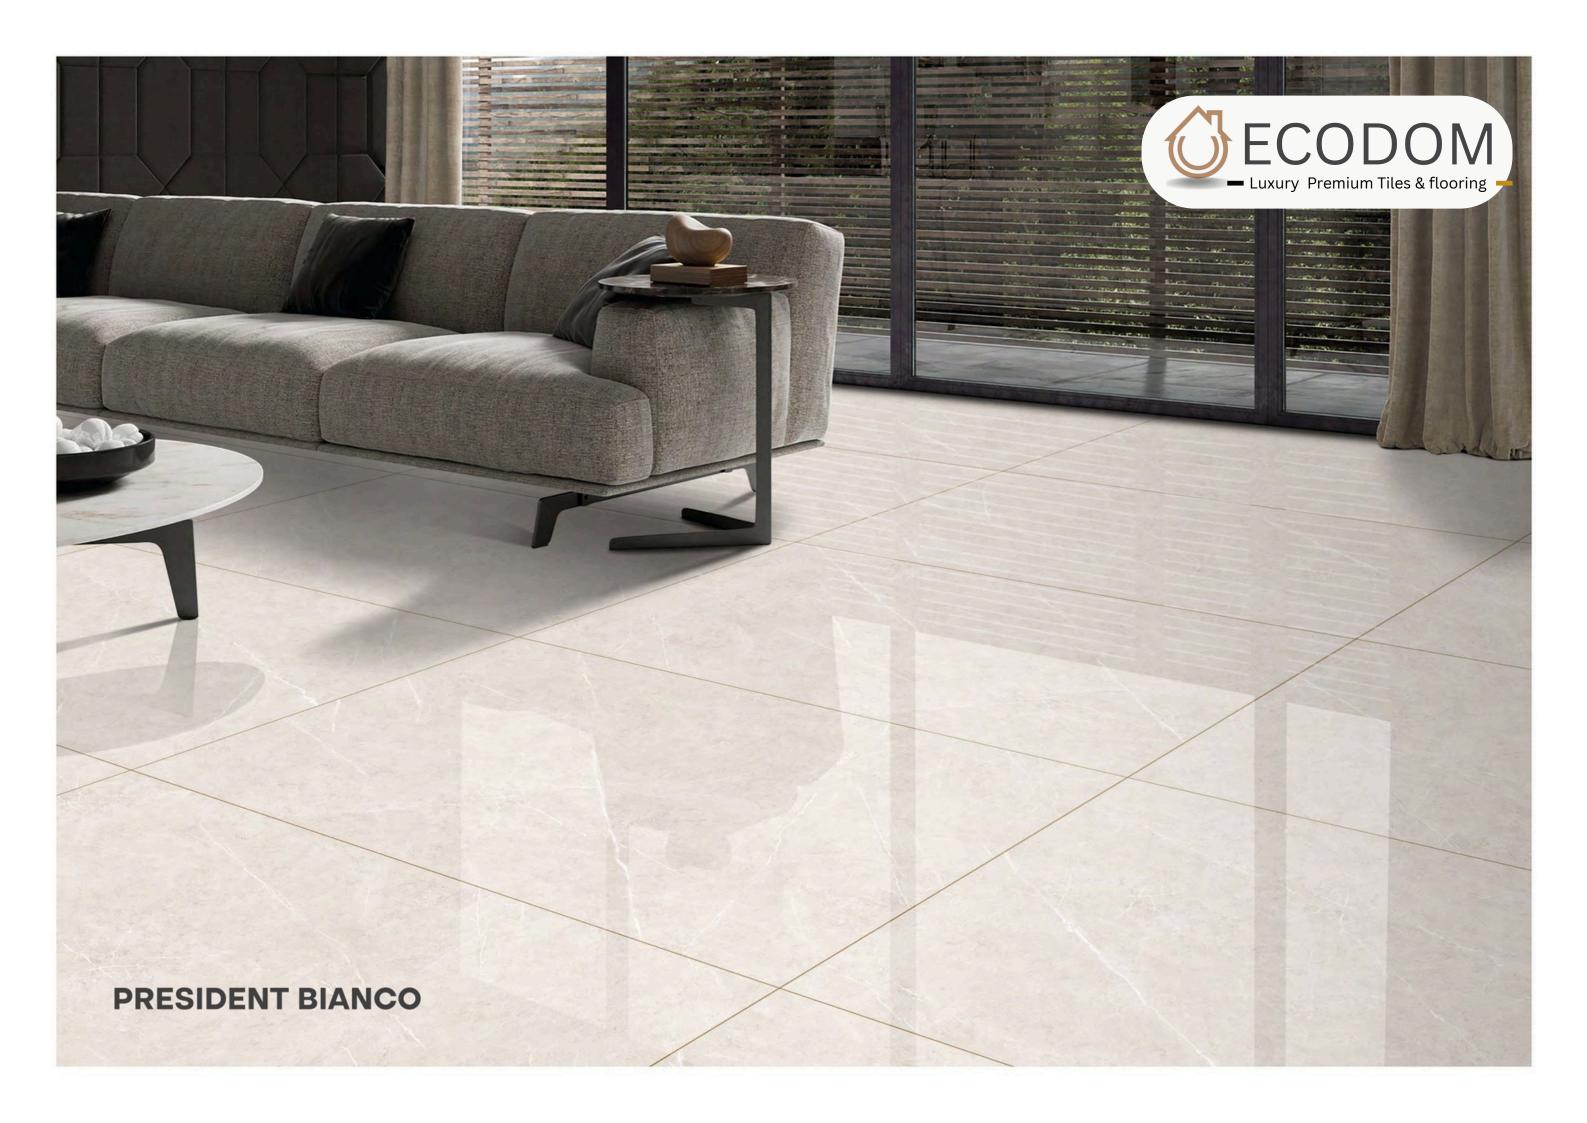

## **PRESIDENT BIANCO**

SIZE:

800X1200MM

FINISH:

GLOSSY

THICKNESS:

**9MM** 