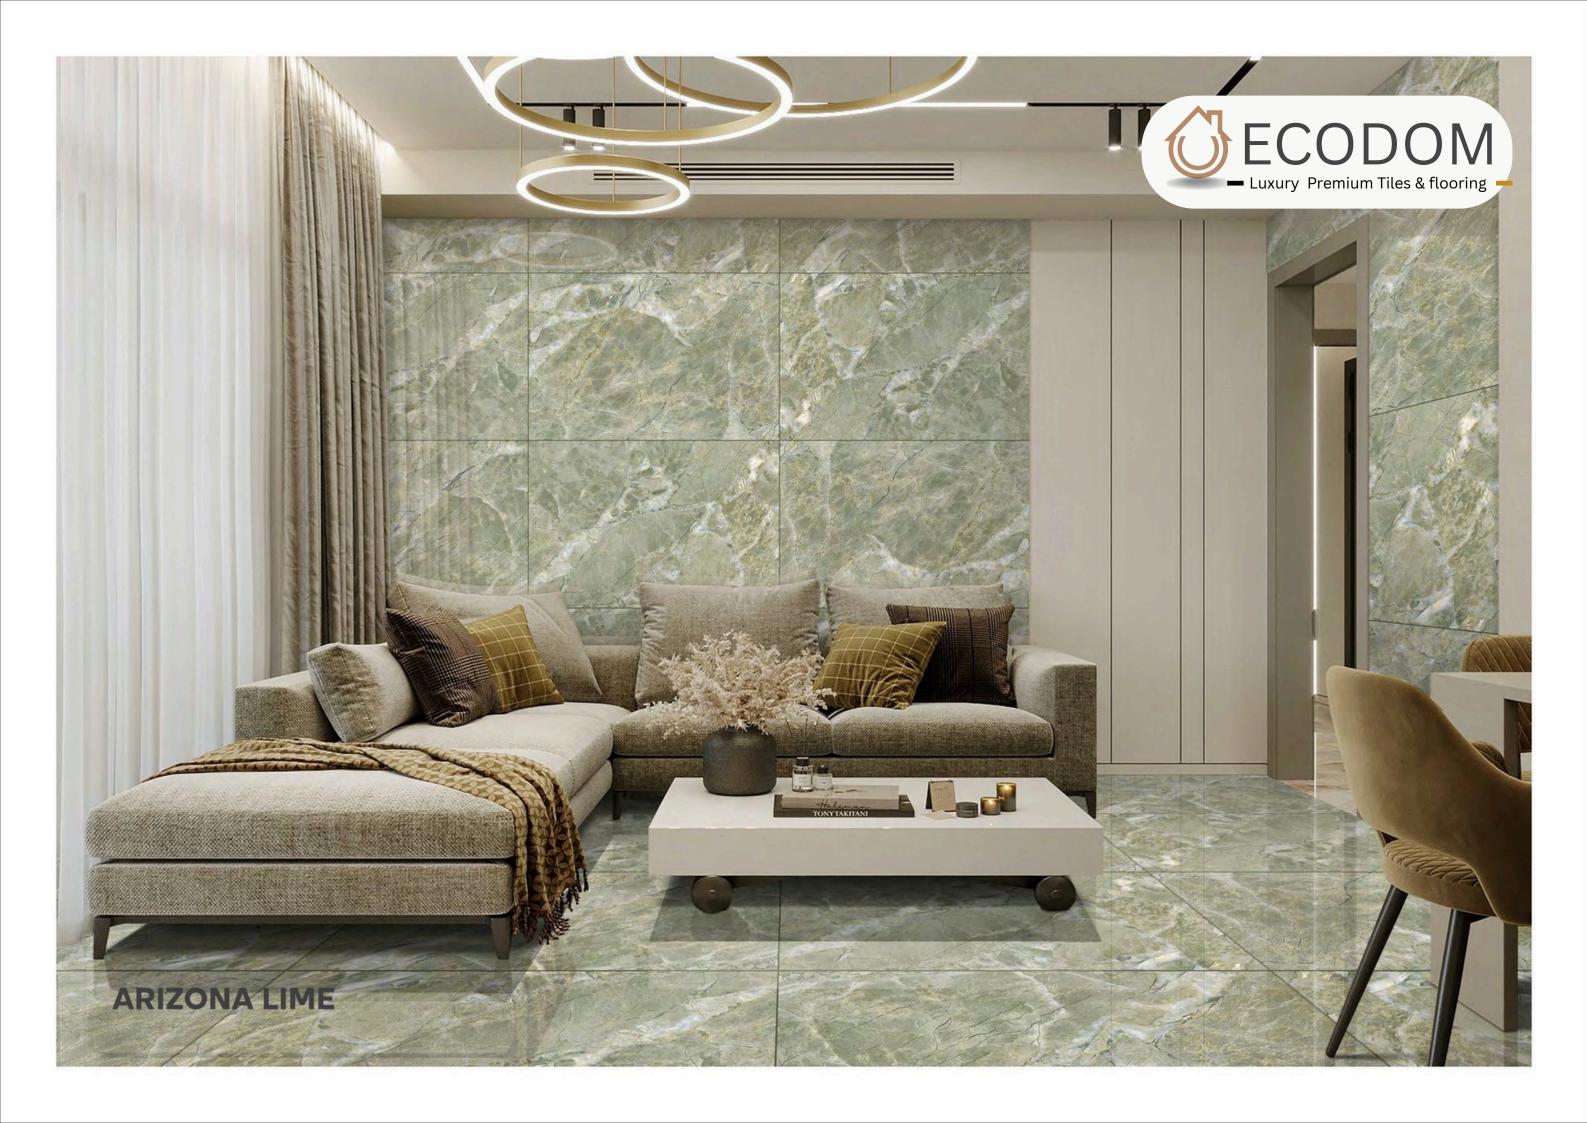

#### AARON DUSK

SIZE:

800X1200MM

FINISH: GLOSSY

THICKNESS:

**9MM** 













#### **AARON SMOCK**

SIZE:

800X1200MM

FINISH: GLOSSY

THICKNESS:

**9MM** 











#### ANT BIANCO

SIZE:

800X1200MM

FINISH: GLOSSY

THICKNESS:

9MM













#### ANT CREMILO

SIZE:

800X1200MM

FINISH:

GLOSSY

THICKNESS:

9MM

RANDOM:

**05 FACES** 















#### ARAVALI GREEN

SIZE:

800X1200MM

FINISH: GLOSSY

THICKNESS:

**9MM** 















#### ARAVALI WHITE

SIZE:

800X1200MM

FINISH: GLOSSY

THICKNESS:

**9MM** 















#### ARIZONA BRUNO

SIZE:

800X1200MM

FINISH: GLOSSY

THICKNESS:















#### ARIZONA GRIGIO

SIZE:

800X1200MM

FINISH: GLOSSY

THICKNESS:

**9MM** 













#### ARIZONA LIME

SIZE:

800X1200MM

FINISH: GLOSSY

THICKNESS:

**9MM** 







#### BIANCO STONE

SIZE:

800X1200MM

FINISH:

**GLOSSY** 

THICKNESS:

**9MM** 

RANDOM:

**05 FACES** 









#### BVLGARI BIANCO

SIZE:

800X1200MM

FINISH: GLOSSY

THICKNESS:

**9MM** 















#### CAMO BEIGE

SIZE:

800X1200MM

FINISH: GLOSSY

THICKNESS:

**9MM** 















#### CAMO WHITE

SIZE:

800X1200MM

FINISH: GLOSSY

THICKNESS:

**9MM** 















## CORALITO SILVER

SIZE:

800X1200MM

FINISH: GLOSSY

THICKNESS:

**9MM** 









#### DINOVA BIANCO

SIZE:

800X1200MM

FINISH:

**GLOSSY** 

THICKNESS:

**9MM** 











#### ESCROS BRIGHT

SIZE:

800X1200MM

FINISH: GLOSSY

THICKNESS:

**9MM** 







#### FONCY BIANCO

SIZE:

800X1200MM

FINISH:

GLOSSY

THICKNESS:

**9MM** 







#### FONCY CREMA

SIZE:

800X1200MM

FINISH:

**GLOSSY** 

THICKNESS