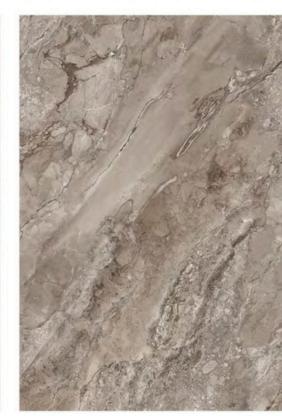

SIZE:

800X1200MM

FINISH:

**GLOSSY** 

THICKNESS:

**9MM** 

RANDOM:

**05 FACES** 









#### BVLGARI BIANCO

SIZE:

800X1200MM

FINISH: GLOSSY

THICKNESS:

**9MM** 















#### CAMO BEIGE

SIZE:

800X1200MM

FINISH: GLOSSY

THICKNESS:

**9MM** 















#### CAMO WHITE

SIZE:

800X1200MM

FINISH: GLOSSY

THICKNESS:

**9MM** 















## CORALITO SILVER

SIZE:

800X1200MM

FINISH: GLOSSY

THICKNESS:

**9MM** 









#### DINOVA BIANCO

SIZE:

800X1200MM

FINISH:

**GLOSSY** 

THICKNESS:

**9MM** 











#### ESCROS BRIGHT

SIZE:

800X1200MM

FINISH: GLOSSY

THICKNESS:

**9MM** 







#### FONCY BIANCO

SIZE:

800X1200MM

FINISH:

GLOSSY

THICKNESS:

**9MM** 







#### FONCY CREMA

SIZE:

800X1200MM

FINISH:

**GLOSSY** 

THICKNESS:

**9MM** 













#### GIRAFFE BROWN

SIZE:

800X1200MM

FINISH: GLOSSY

THICKNESS:

**9MM** 













#### GIRAFFE GREY

SIZE:

800X1200MM

FINISH: GLOSSY

THICKNESS:

9MM















#### GIRAFFE NATURAL

SIZE:

800X1200MM

FINISH: GLOSSY

THICKNESS:

**9MM** 















#### **GIRAFFE WHITE**

SIZE:

800X1200MM

FINISH: GLOSSY

THICKNESS:

9MM







#### LEROX CREAM

SIZE:

800X1200MM

FINISH: GLOSSY

THICKNESS:

**9MM** 













# LEXUS

**BIANCO** 

SIZE:

800X1200MM

FINISH: GLOSSY

THICKNESS:

**9MM** 







#### MARBLE ARMANY CREMA

SIZE:

800X1200MM

FINISH:

GLOSSY

THICKNESS:

**9MM** 

RANDOM:

04 FACES







## MARBLE ARMANY WHITE

SIZE:

800X1200MM

FINISH:

**GLOSSY** 

THICKNESS:

**9MM** 













#### MENDOSA BEIGE

SIZE:

800X1200MM

FINISH: GLOSSY

THICKNESS:

**