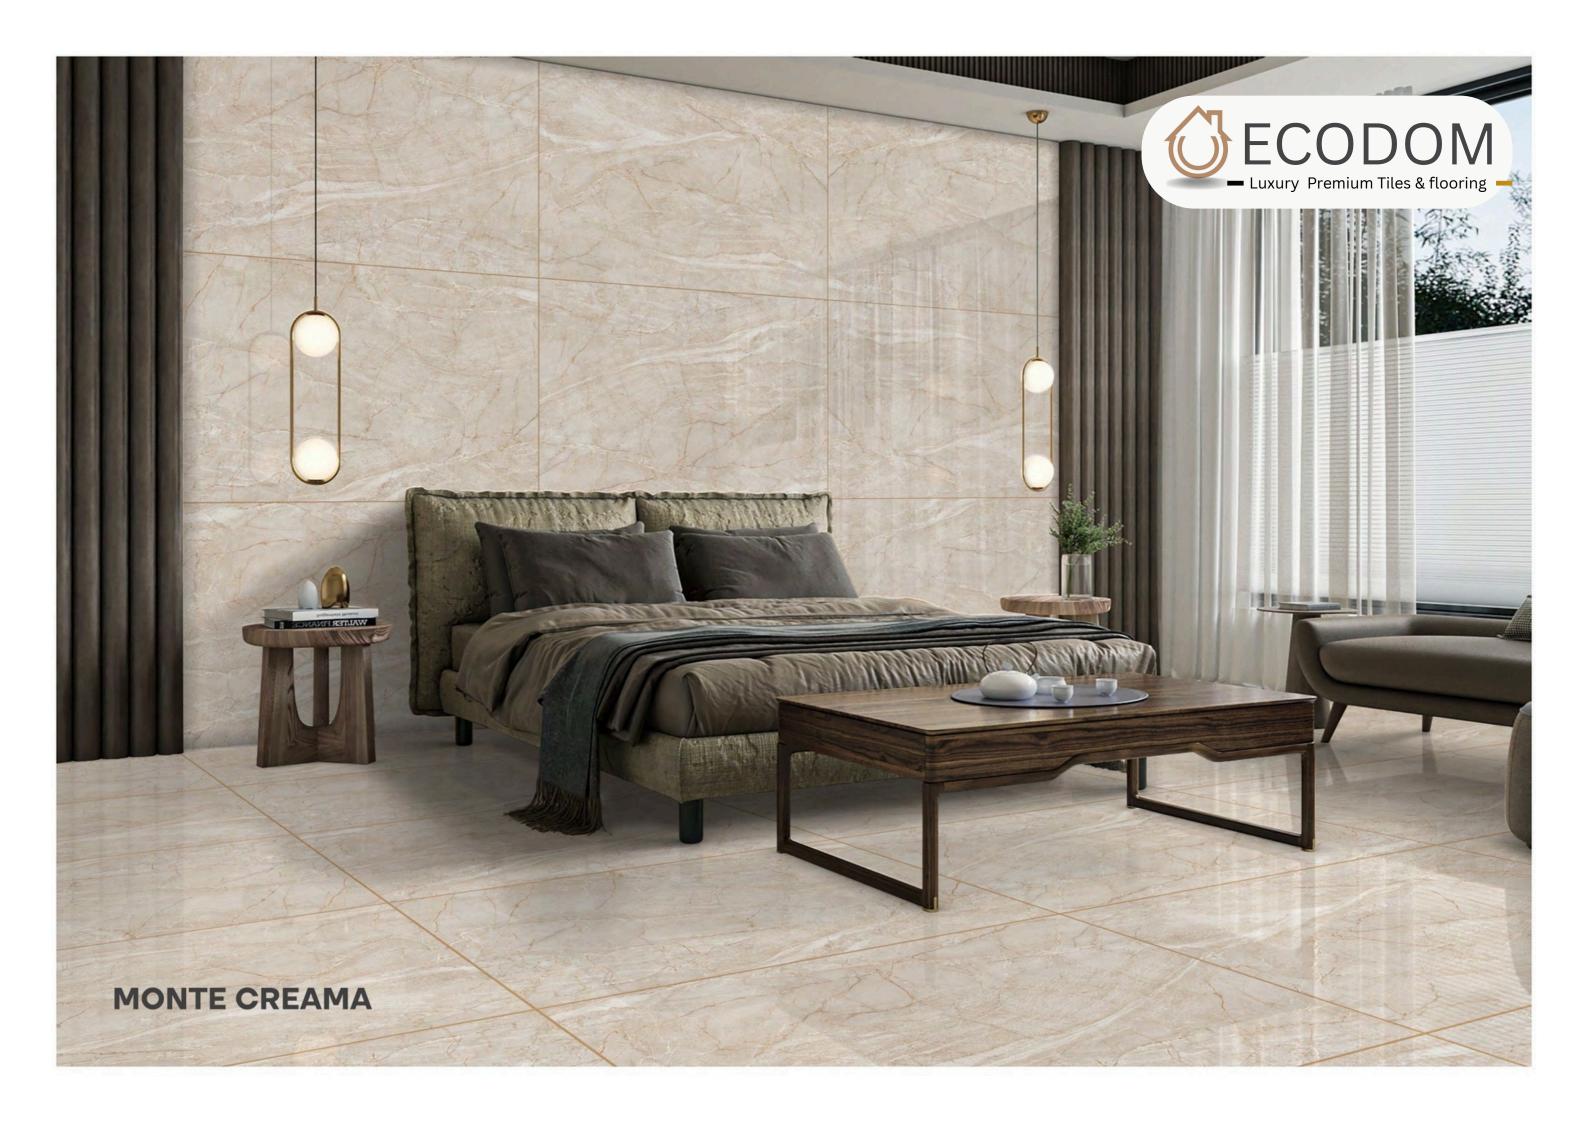

GIRAFFE GREY

SIZE:

800X1200MM

FINISH: GLOSSY

THICKNESS:

9MM















#### GIRAFFE NATURAL

SIZE:

800X1200MM

FINISH: GLOSSY

THICKNESS:

**9MM** 















#### **GIRAFFE WHITE**

SIZE:

800X1200MM

FINISH: GLOSSY

THICKNESS:

9MM







#### LEROX CREAM

SIZE:

800X1200MM

FINISH: GLOSSY

THICKNESS:

**9MM** 













# LEXUS

**BIANCO** 

SIZE:

800X1200MM

FINISH: GLOSSY

THICKNESS:

**9MM** 







#### MARBLE ARMANY CREMA

SIZE:

800X1200MM

FINISH:

GLOSSY

THICKNESS:

**9MM** 

RANDOM:

04 FACES







## MARBLE ARMANY WHITE

SIZE:

800X1200MM

FINISH:

**GLOSSY** 

THICKNESS:

**9MM** 













#### MENDOSA BEIGE

SIZE:

800X1200MM

FINISH: GLOSSY

THICKNESS:

**9MM** 













#### MONTE CREAMA

SIZE:

800X1200MM

FINISH: GLOSSY

THICKNESS:

**9MM** 









#### NETRA BLANCO

SIZE:

800X1200MM

FINISH: GLOSSY

THICKNESS:

**9MM** 













#### ONIKA GOLD

SIZE:

800X1200MM

FINISH:

**GLOSSY** 

THICKNESS:

**9MM** 









#### ONIKA WHITE

SIZE:

800X1200MM

FINISH:

**GLOSSY** 

THICKNESS:

**9MM** 















THICKNESS:

FINISH: GLOSSY

**9MM** 







#### ONYX ITALINO

SIZE:

800X1200MM

FINISH:

GLOSSY

THICKNESS:

**9MM** 







#### PRESIDENT BEIGE

SIZE:

800X1200MM

FINISH: GLOSSY

THICKNESS:

**9MM** 











## **PRESIDENT BIANCO**

SIZE:

800X1200MM

FINISH:

GLOSSY

THICKNESS:

**9MM** 







#### QUARTZITE BEIGE

SIZE:

800X1200MM

FINISH: GLOSSY

THICKNESS:

**9MM** 













#### QUARTZITE LIGHT GREY

SIZE:

800X1200MM

FINISH: GLOSSY

THICKNESS:

**9MM** 







#### SALOTTO BEIGE

SIZE:

800X1200