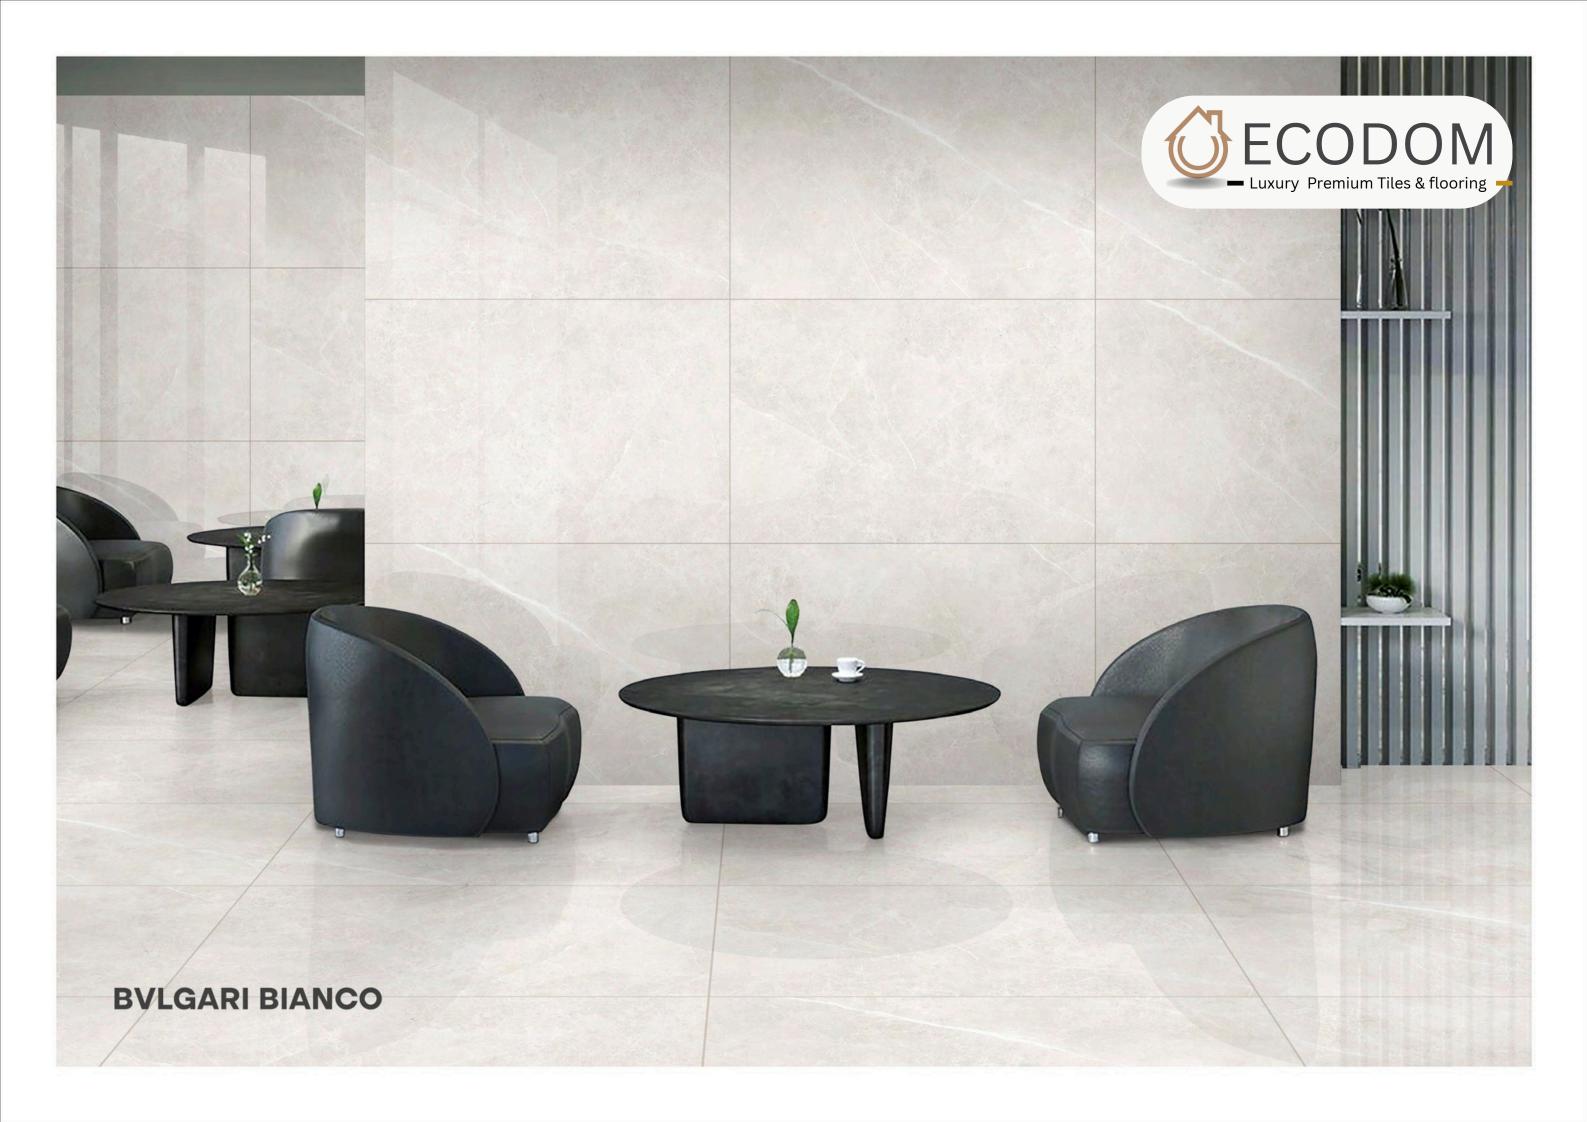

SIZE:

800X1200MM

FINISH: GLOSSY

THICKNESS:

9MM













#### ANT CREMILO

SIZE:

800X1200MM

FINISH:

GLOSSY

THICKNESS:

9MM

RANDOM:

**05 FACES** 















#### ARAVALI GREEN

SIZE:

800X1200MM

FINISH: GLOSSY

THICKNESS:

**9MM** 















#### ARAVALI WHITE

SIZE:

800X1200MM

FINISH: GLOSSY

THICKNESS:

**9MM** 















#### ARIZONA BRUNO

SIZE:

800X1200MM

FINISH: GLOSSY

THICKNESS:















#### ARIZONA GRIGIO

SIZE:

800X1200MM

FINISH: GLOSSY

THICKNESS:

**9MM** 













#### ARIZONA LIME

SIZE:

800X1200MM

FINISH: GLOSSY

THICKNESS:

**9MM** 







#### BIANCO STONE

SIZE:

800X1200MM

FINISH:

**GLOSSY** 

THICKNESS:

**9MM** 

RANDOM:

**05 FACES** 









#### BVLGARI BIANCO

SIZE:

800X1200MM

FINISH: GLOSSY

THICKNESS:

**9MM** 















#### CAMO BEIGE

SIZE:

800X1200MM

FINISH: GLOSSY

THICKNESS:

**9MM** 















#### CAMO WHITE

SIZE:

800X1200MM

FINISH: GLOSSY

THICKNESS:

**9MM** 















## CORALITO SILVER

SIZE:

800X1200MM

FINISH: GLOSSY

THICKNESS:

**9MM** 









#### DINOVA BIANCO

SIZE:

800X1200MM

FINISH:

**GLOSSY** 

THICKNESS:

**9MM** 











#### ESCROS BRIGHT

SIZE:

800X1200MM

FINISH: GLOSSY

THICKNESS:

**9MM** 







#### FONCY BIANCO

SIZE:

800X1200MM

FINISH:

GLOSSY

THICKNESS:

**9MM** 







#### FONCY CREMA

SIZE:

800X1200MM

FINISH:

**GLOSSY** 

THICKNESS:

**9MM** 













#### GIRAFFE BROWN

SIZE:

800X1200MM

FINISH: GLOSSY

THICKNESS:

**9MM** 













#### GIRAFFE GREY

SIZE:

800X1200MM

FINISH: GLOSSY

THICKNESS:

9MM