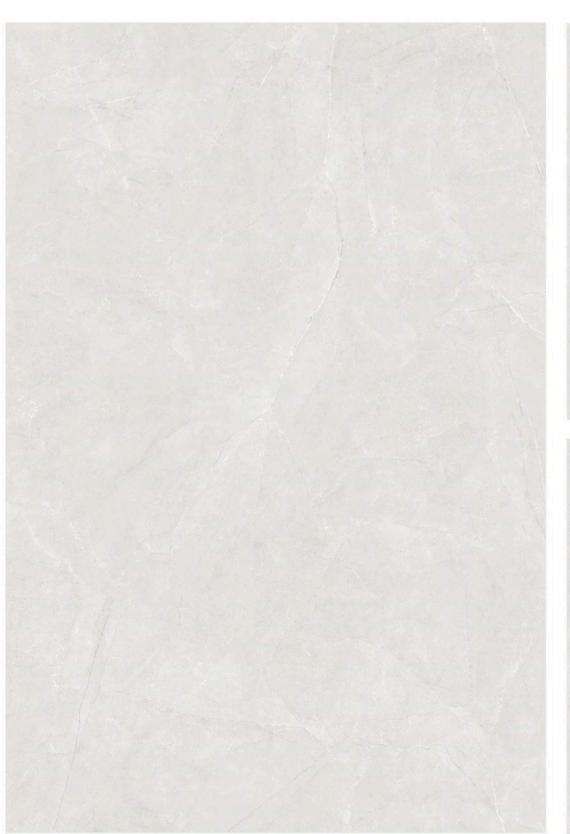

9MM** 







#### PRESIDENT BEIGE

SIZE:

800X1200MM

FINISH: GLOSSY

THICKNESS:

**9MM** 











## **PRESIDENT BIANCO**

SIZE:

800X1200MM

FINISH:

GLOSSY

THICKNESS:

**9MM** 







#### QUARTZITE BEIGE

SIZE:

800X1200MM

FINISH: GLOSSY

THICKNESS:

**9MM** 













#### QUARTZITE LIGHT GREY

SIZE:

800X1200MM

FINISH: GLOSSY

THICKNESS:

**9MM** 







#### SALOTTO BEIGE

SIZE:

800X1200MM

FINISH: GLOSSY

THICKNESS:

**9MM** 















## SNOW WHITE

SIZE:

800X1200MM

FINISH: GLOSSY

THICKNESS:

**9MM** 















# STATUARIO REGAL

SIZE:

800X1200MM

FINISH: GLOSSY

THICKNESS:

**9MM** 











#### STATURIO NICE

SIZE:

800X1200MM

FINISH: GLOSSY

THICKNESS:

**9MM** 









#### SUPRA WHITE

SIZE:

800X1200MM

FINISH: GLOSSY

THICKNESS:

**9MM** 









#### TRILOGY MOON

SIZE:

800X1200MM

FINISH:

GLOSSY

THICKNESS:

**9MM** 









# VENATO BINACO

SIZE:

800X1200MM

FINISH: GLOSSY

THICKNESS:

**9MM** 







# WINE BEIGE MARFIL

SIZE:

800X1200MM

FINISH:

**GLOSSY** 

THICKNESS:

**9MM** 















GL - 4546

#### **CR ANT GREY**

SIZE:

800X1200MM

FINISH:

GLOSSY

THICKNESS:

9MM





# ECODOM

Luxury Premium Tiles & flooring ———

Thank Agu!