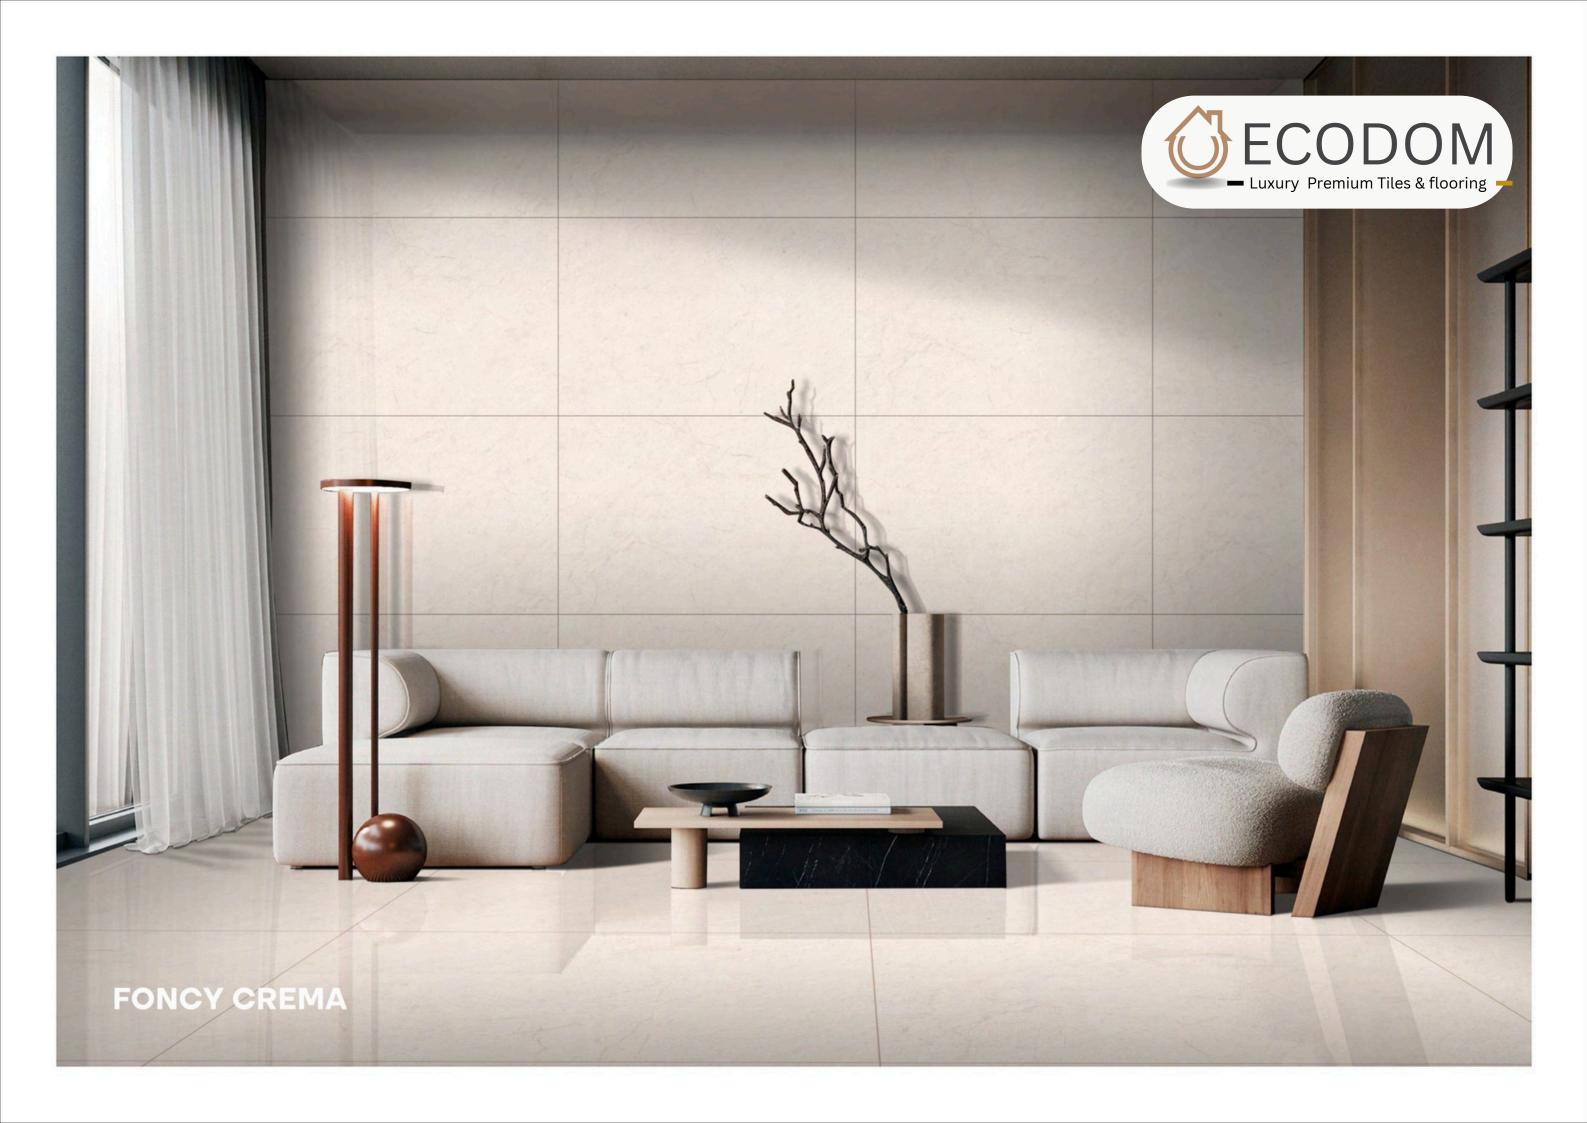

ANCO STONE

SIZE:

800X1200MM

FINISH:

**GLOSSY** 

THICKNESS:

**9MM** 

RANDOM:

**05 FACES** 









#### BVLGARI BIANCO

SIZE:

800X1200MM

FINISH: GLOSSY

THICKNESS:

**9MM** 















#### CAMO BEIGE

SIZE:

800X1200MM

FINISH: GLOSSY

THICKNESS:

**9MM** 















#### CAMO WHITE

SIZE:

800X1200MM

FINISH: GLOSSY

THICKNESS:

**9MM** 















## CORALITO SILVER

SIZE:

800X1200MM

FINISH: GLOSSY

THICKNESS:

**9MM** 









#### DINOVA BIANCO

SIZE:

800X1200MM

FINISH:

**GLOSSY** 

THICKNESS:

**9MM** 











#### ESCROS BRIGHT

SIZE:

800X1200MM

FINISH: GLOSSY

THICKNESS:

**9MM** 







#### FONCY BIANCO

SIZE:

800X1200MM

FINISH:

GLOSSY

THICKNESS:

**9MM** 







#### FONCY CREMA

SIZE:

800X1200MM

FINISH:

**GLOSSY** 

THICKNESS:

**9MM** 













#### GIRAFFE BROWN

SIZE:

800X1200MM

FINISH: GLOSSY

THICKNESS:

**9MM** 













#### GIRAFFE GREY

SIZE:

800X1200MM

FINISH: GLOSSY

THICKNESS:

9MM















#### GIRAFFE NATURAL

SIZE:

800X1200MM

FINISH: GLOSSY

THICKNESS:

**9MM** 















#### **GIRAFFE WHITE**

SIZE:

800X1200MM

FINISH: GLOSSY

THICKNESS:

9MM







#### LEROX CREAM

SIZE:

800X1200MM

FINISH: GLOSSY

THICKNESS:

**9MM** 













# LEXUS

**BIANCO** 

SIZE:

800X1200MM

FINISH: GLOSSY

THICKNESS:

**9MM** 







#### MARBLE ARMANY CREMA

SIZE:

800X1200MM

FINISH:

GLOSSY

THICKNESS:

**9MM** 

RANDOM:

04 FACES







## MARBLE ARMANY WHITE

SIZE:

800X1200MM

FINISH:

**GLOSSY** 

THICKNESS:

**9MM** 













#### MENDOSA BEIGE

SIZE:

800X1200MM

FINISH: GLOSSY

THIC