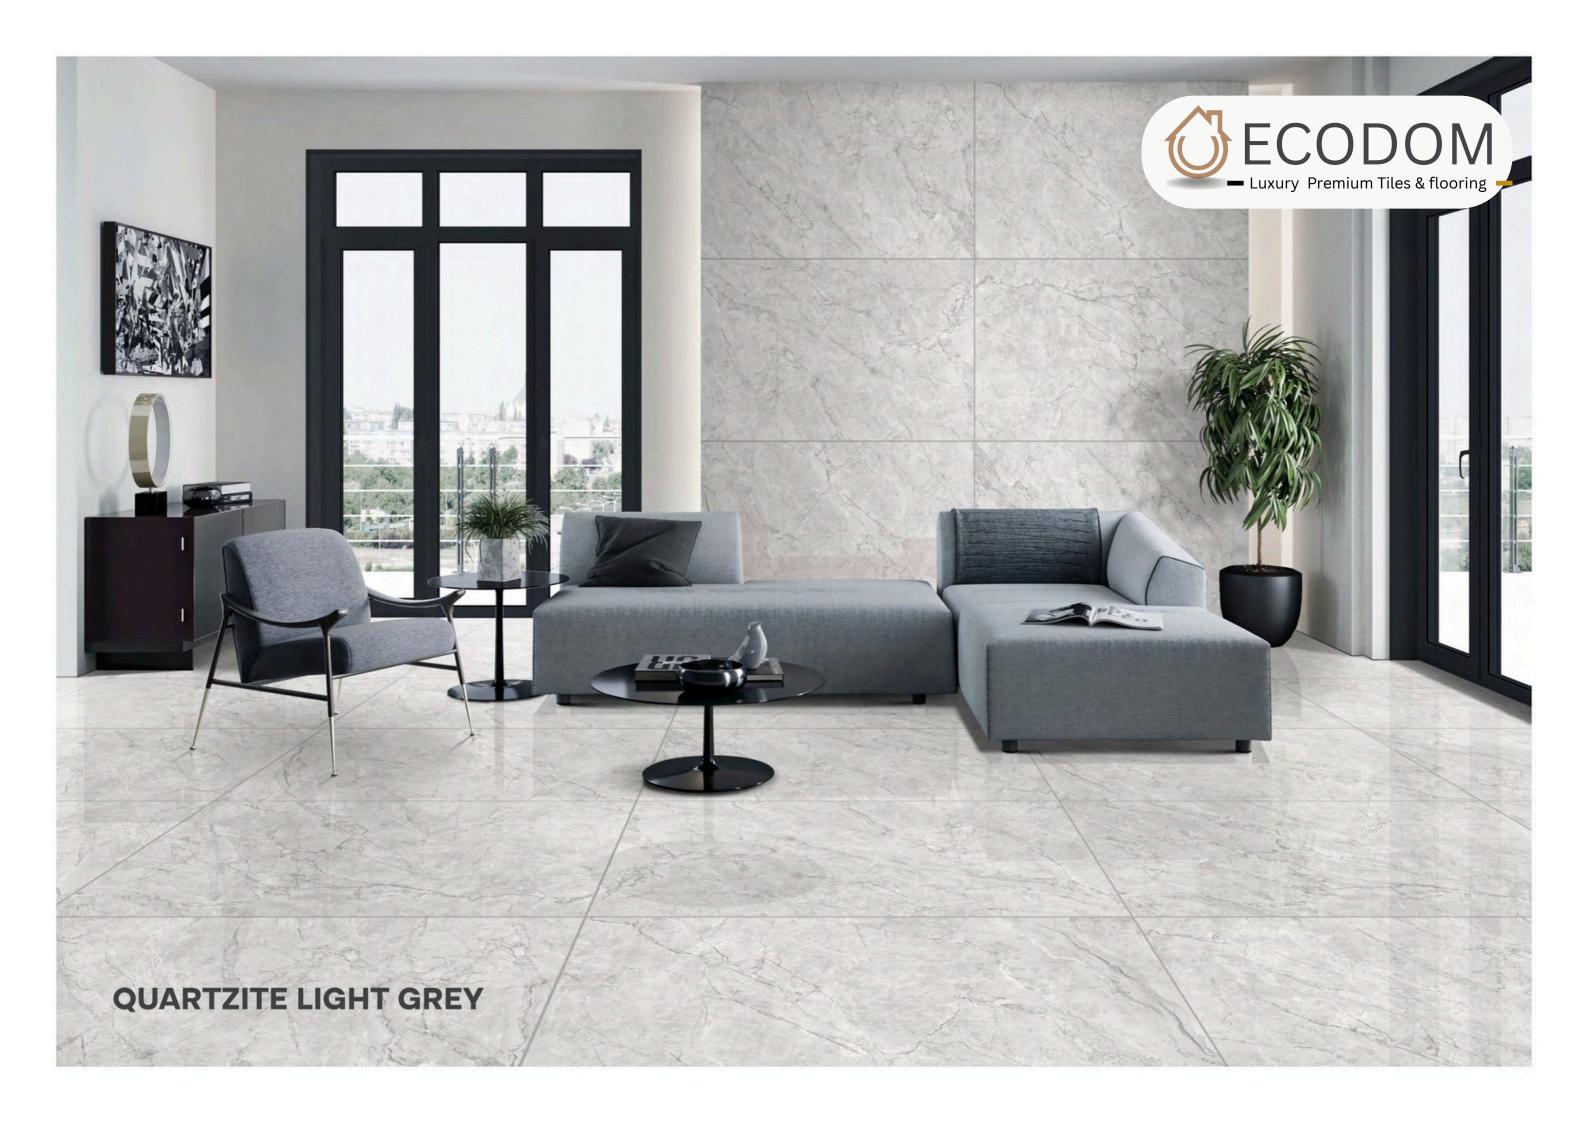

#### QUARTZITE LIGHT GREY

SIZE:

800X1200MM

FINISH: GLOSSY

THICKNESS:

**9MM** 