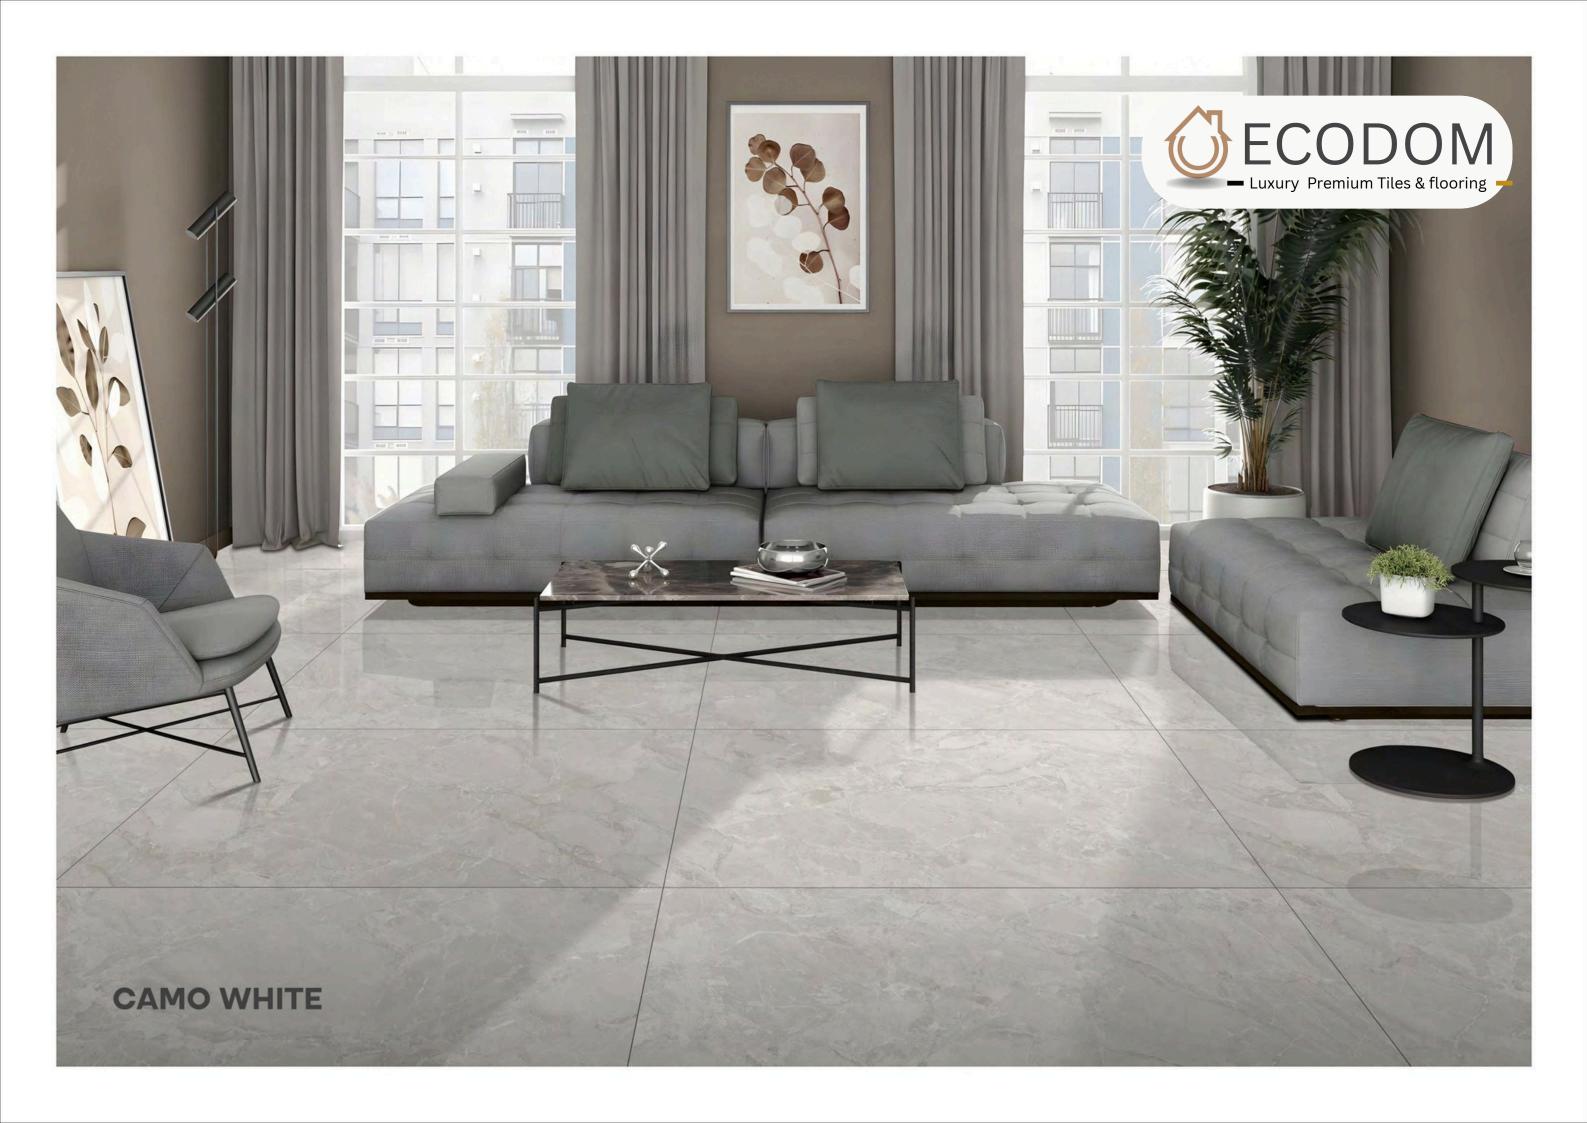

# ARAVALI GREEN

SIZE:

800X1200MM

FINISH: GLOSSY

THICKNESS:

**9MM** 















#### ARAVALI WHITE

SIZE:

800X1200MM

FINISH: GLOSSY

THICKNESS:

**9MM** 















#### ARIZONA BRUNO

SIZE:

800X1200MM

FINISH: GLOSSY

THICKNESS:















#### ARIZONA GRIGIO

SIZE:

800X1200MM

FINISH: GLOSSY

THICKNESS:

**9MM** 













#### ARIZONA LIME

SIZE:

800X1200MM

FINISH: GLOSSY

THICKNESS:

**9MM** 







#### BIANCO STONE

SIZE:

800X1200MM

FINISH:

**GLOSSY** 

THICKNESS:

**9MM** 

RANDOM:

**05 FACES** 









#### BVLGARI BIANCO

SIZE:

800X1200MM

FINISH: GLOSSY

THICKNESS:

**9MM** 















#### CAMO BEIGE

SIZE:

800X1200MM

FINISH: GLOSSY

THICKNESS:

**9MM** 















#### CAMO WHITE

SIZE:

800X1200MM

FINISH: GLOSSY

THICKNESS:

**9MM** 















## CORALITO SILVER

SIZE:

800X1200MM

FINISH: GLOSSY

THICKNESS:

**9MM** 









#### DINOVA BIANCO

SIZE:

800X1200MM

FINISH:

**GLOSSY** 

THICKNESS:

**9MM** 











#### ESCROS BRIGHT

SIZE:

800X1200MM

FINISH: GLOSSY

THICKNESS:

**9MM** 







#### FONCY BIANCO

SIZE:

800X1200MM

FINISH:

GLOSSY

THICKNESS:

**9MM** 







#### FONCY CREMA

SIZE:

800X1200MM

FINISH:

**GLOSSY** 

THICKNESS:

**9MM** 













#### GIRAFFE BROWN

SIZE:

800X1200MM

FINISH: GLOSSY

THICKNESS:

**9MM** 













#### GIRAFFE GREY

SIZE:

800X1200MM

FINISH: GLOSSY

THICKNESS:

9MM















#### GIRAFFE NATURAL

SIZE:

800X1200MM

FINISH: GLOSSY

THICKNESS:

**9MM** 















#### **GIRAFFE WHITE**

SIZE:

800X1200MM

FINISH: GLOSSY

THICKNESS:

9MM