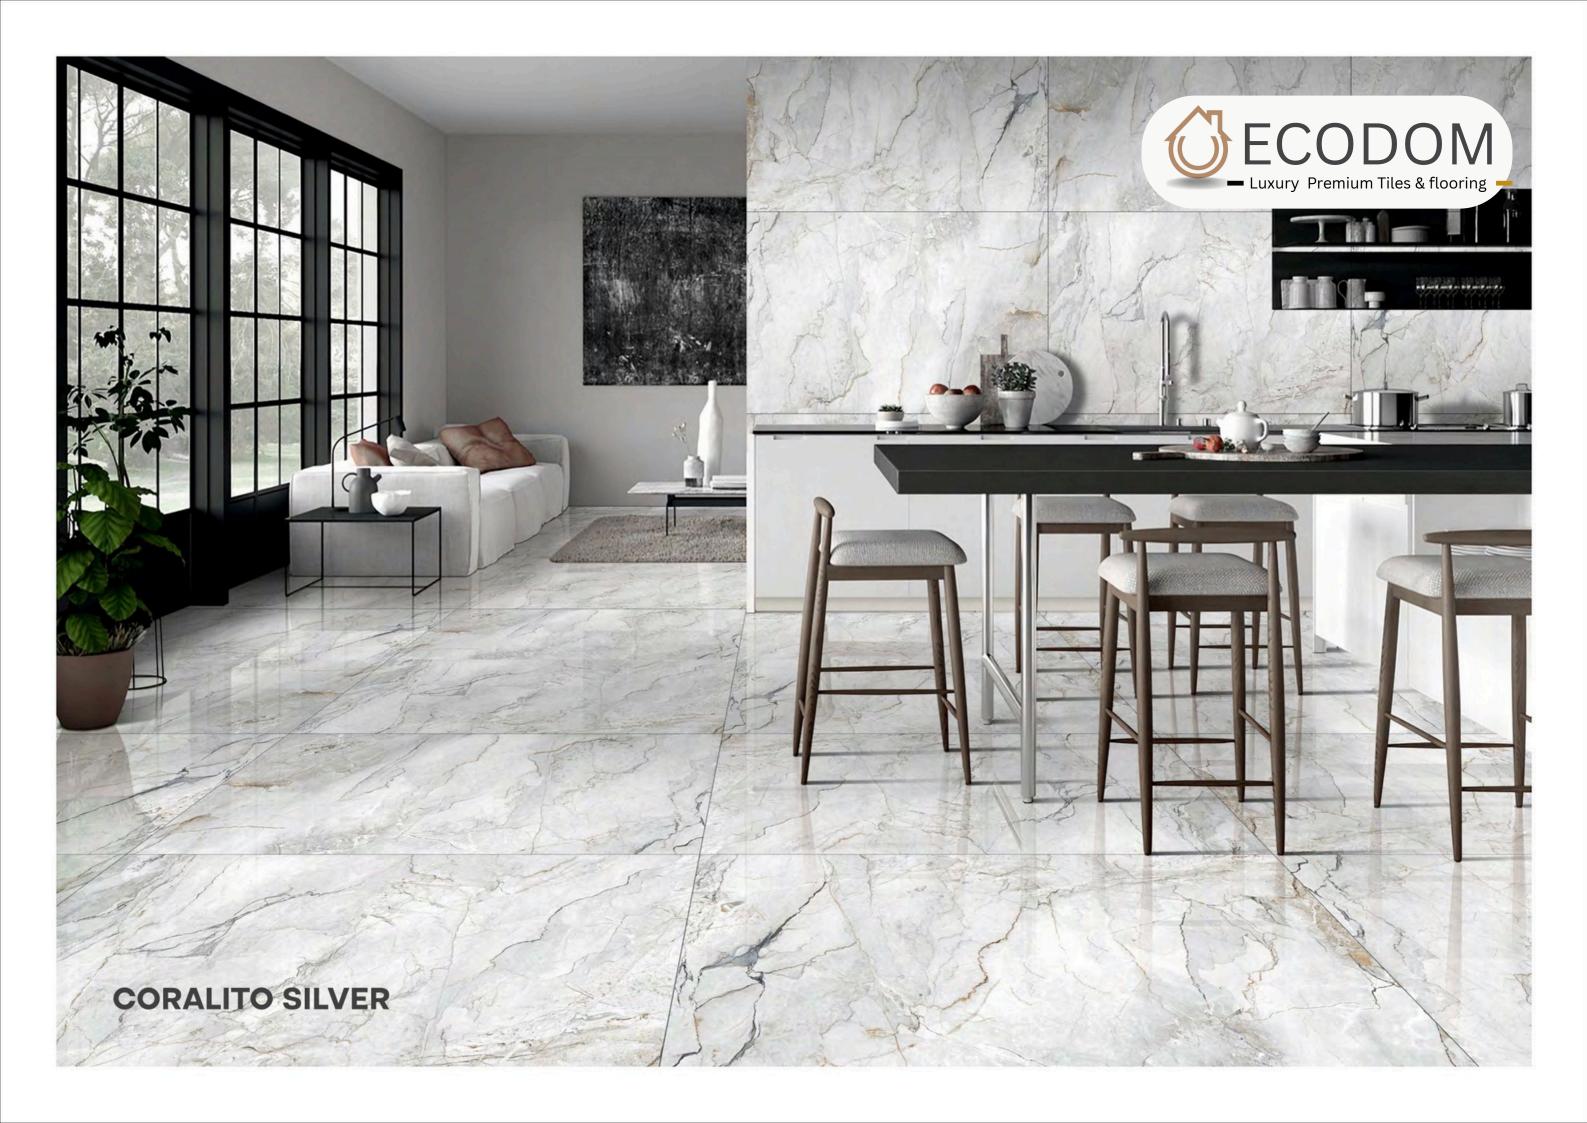

# ARAVALI WHITE

SIZE:

800X1200MM

FINISH: GLOSSY

THICKNESS:

**9MM** 















#### ARIZONA BRUNO

SIZE:

800X1200MM

FINISH: GLOSSY

THICKNESS:















#### ARIZONA GRIGIO

SIZE:

800X1200MM

FINISH: GLOSSY

THICKNESS:

**9MM** 













#### ARIZONA LIME

SIZE:

800X1200MM

FINISH: GLOSSY

THICKNESS:

**9MM** 







#### BIANCO STONE

SIZE:

800X1200MM

FINISH:

**GLOSSY** 

THICKNESS:

**9MM** 

RANDOM:

**05 FACES** 









#### BVLGARI BIANCO

SIZE:

800X1200MM

FINISH: GLOSSY

THICKNESS:

**9MM** 















#### CAMO BEIGE

SIZE:

800X1200MM

FINISH: GLOSSY

THICKNESS:

**9MM** 















#### CAMO WHITE

SIZE:

800X1200MM

FINISH: GLOSSY

THICKNESS:

**9MM** 















## CORALITO SILVER

SIZE:

800X1200MM

FINISH: GLOSSY

THICKNESS:

**9MM** 









#### DINOVA BIANCO

SIZE:

800X1200MM

FINISH:

**GLOSSY** 

THICKNESS:

**9MM** 











#### ESCROS BRIGHT

SIZE:

800X1200MM

FINISH: GLOSSY

THICKNESS:

**9MM** 







#### FONCY BIANCO

SIZE:

800X1200MM

FINISH:

GLOSSY

THICKNESS:

**9MM** 







#### FONCY CREMA

SIZE:

800X1200MM

FINISH:

**GLOSSY** 

THICKNESS:

**9MM** 













#### GIRAFFE BROWN

SIZE:

800X1200MM

FINISH: GLOSSY

THICKNESS:

**9MM** 













#### GIRAFFE GREY

SIZE:

800X1200MM

FINISH: GLOSSY

THICKNESS:

9MM















#### GIRAFFE NATURAL

SIZE:

800X1200MM

FINISH: GLOSSY

THICKNESS:

**9MM** 















#### **GIRAFFE WHITE**

SIZE:

800X1200MM

FINISH: GLOSSY

THICKNESS:

9MM







#### LEROX CREAM

SIZE:

800X1200MM

FINISH: GLOSSY

THICKNESS:

**9MM** 













# LE