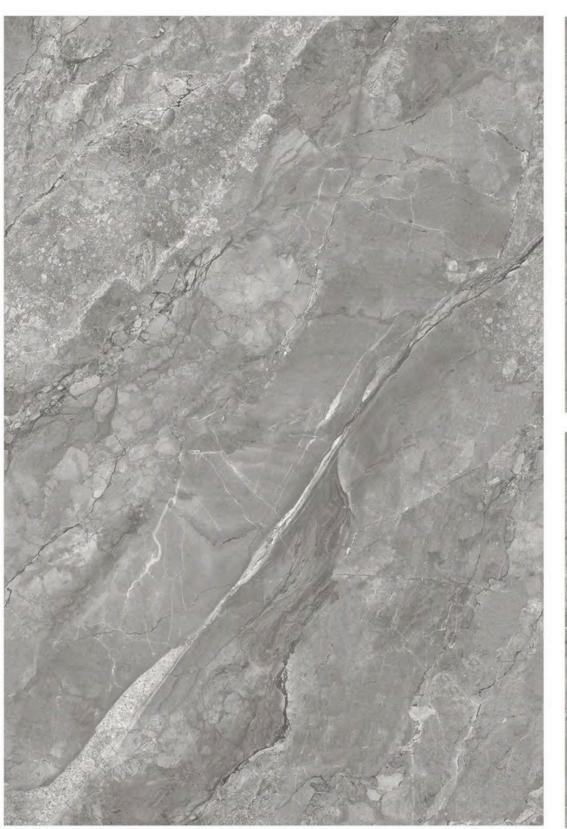

S** 









#### BVLGARI BIANCO

SIZE:

800X1200MM

FINISH: GLOSSY

THICKNESS:

**9MM** 















#### CAMO BEIGE

SIZE:

800X1200MM

FINISH: GLOSSY

THICKNESS:

**9MM** 















#### CAMO WHITE

SIZE:

800X1200MM

FINISH: GLOSSY

THICKNESS:

**9MM** 















## CORALITO SILVER

SIZE:

800X1200MM

FINISH: GLOSSY

THICKNESS:

**9MM** 









#### DINOVA BIANCO

SIZE:

800X1200MM

FINISH:

**GLOSSY** 

THICKNESS:

**9MM** 











#### ESCROS BRIGHT

SIZE:

800X1200MM

FINISH: GLOSSY

THICKNESS:

**9MM** 







#### FONCY BIANCO

SIZE:

800X1200MM

FINISH:

GLOSSY

THICKNESS:

**9MM** 







#### FONCY CREMA

SIZE:

800X1200MM

FINISH:

**GLOSSY** 

THICKNESS:

**9MM** 













#### GIRAFFE BROWN

SIZE:

800X1200MM

FINISH: GLOSSY

THICKNESS:

**9MM** 













#### GIRAFFE GREY

SIZE:

800X1200MM

FINISH: GLOSSY

THICKNESS:

9MM















#### GIRAFFE NATURAL

SIZE:

800X1200MM

FINISH: GLOSSY

THICKNESS:

**9MM** 















#### **GIRAFFE WHITE**

SIZE:

800X1200MM

FINISH: GLOSSY

THICKNESS:

9MM







#### LEROX CREAM

SIZE:

800X1200MM

FINISH: GLOSSY

THICKNESS:

**9MM** 













# LEXUS

**BIANCO** 

SIZE:

800X1200MM

FINISH: GLOSSY

THICKNESS:

**9MM** 







#### MARBLE ARMANY CREMA

SIZE:

800X1200MM

FINISH:

GLOSSY

THICKNESS:

**9MM** 

RANDOM:

04 FACES







## MARBLE ARMANY WHITE

SIZE:

800X1200MM

FINISH:

**GLOSSY** 

THICKNESS:

**9MM** 













#### MENDOSA BEIGE

SIZE:

800X1200MM

FINISH: GLOSSY

THICKNESS:

**9MM** 













#### MONTE CREAMA

SIZE:

800X1200MM

FINISH: GLOSSY

THICKNESS