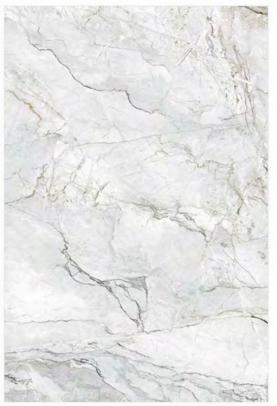

EEN

SIZE:

800X1200MM

FINISH: GLOSSY

THICKNESS:

**9MM** 















#### ARAVALI WHITE

SIZE:

800X1200MM

FINISH: GLOSSY

THICKNESS:

**9MM** 















#### ARIZONA BRUNO

SIZE:

800X1200MM

FINISH: GLOSSY

THICKNESS:















#### ARIZONA GRIGIO

SIZE:

800X1200MM

FINISH: GLOSSY

THICKNESS:

**9MM** 













#### ARIZONA LIME

SIZE:

800X1200MM

FINISH: GLOSSY

THICKNESS:

**9MM** 







#### BIANCO STONE

SIZE:

800X1200MM

FINISH:

**GLOSSY** 

THICKNESS:

**9MM** 

RANDOM:

**05 FACES** 









#### BVLGARI BIANCO

SIZE:

800X1200MM

FINISH: GLOSSY

THICKNESS:

**9MM** 















#### CAMO BEIGE

SIZE:

800X1200MM

FINISH: GLOSSY

THICKNESS:

**9MM** 















#### CAMO WHITE

SIZE:

800X1200MM

FINISH: GLOSSY

THICKNESS:

**9MM** 















## CORALITO SILVER

SIZE:

800X1200MM

FINISH: GLOSSY

THICKNESS:

**9MM** 









#### DINOVA BIANCO

SIZE:

800X1200MM

FINISH:

**GLOSSY** 

THICKNESS:

**9MM** 











#### ESCROS BRIGHT

SIZE:

800X1200MM

FINISH: GLOSSY

THICKNESS:

**9MM** 







#### FONCY BIANCO

SIZE:

800X1200MM

FINISH:

GLOSSY

THICKNESS:

**9MM** 







#### FONCY CREMA

SIZE:

800X1200MM

FINISH:

**GLOSSY** 

THICKNESS:

**9MM** 













#### GIRAFFE BROWN

SIZE:

800X1200MM

FINISH: GLOSSY

THICKNESS:

**9MM** 













#### GIRAFFE GREY

SIZE:

800X1200MM

FINISH: GLOSSY

THICKNESS:

9MM















#### GIRAFFE NATURAL

SIZE:

800X1200MM

FINISH: GLOSSY

THICKNESS:

**9MM** 















#### **GIRAFFE WHITE**

SIZE:

800X1200MM

FINISH: GLOSSY

THICKNESS:

9MM







#### LEROX C