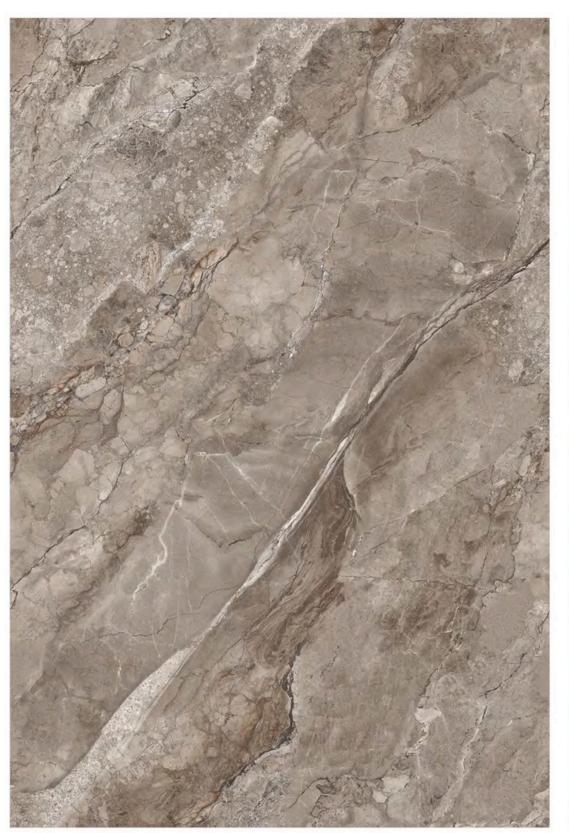

STONE

SIZE:

800X1200MM

FINISH:

**GLOSSY** 

THICKNESS:

**9MM** 

RANDOM:

**05 FACES** 









#### BVLGARI BIANCO

SIZE:

800X1200MM

FINISH: GLOSSY

THICKNESS:

**9MM** 















#### CAMO BEIGE

SIZE:

800X1200MM

FINISH: GLOSSY

THICKNESS:

**9MM** 















#### CAMO WHITE

SIZE:

800X1200MM

FINISH: GLOSSY

THICKNESS:

**9MM** 















## CORALITO SILVER

SIZE:

800X1200MM

FINISH: GLOSSY

THICKNESS:

**9MM** 









#### DINOVA BIANCO

SIZE:

800X1200MM

FINISH:

**GLOSSY** 

THICKNESS:

**9MM** 











#### ESCROS BRIGHT

SIZE:

800X1200MM

FINISH: GLOSSY

THICKNESS:

**9MM** 







#### FONCY BIANCO

SIZE:

800X1200MM

FINISH:

GLOSSY

THICKNESS:

**9MM** 







#### FONCY CREMA

SIZE:

800X1200MM

FINISH:

**GLOSSY** 

THICKNESS:

**9MM** 













#### GIRAFFE BROWN

SIZE:

800X1200MM

FINISH: GLOSSY

THICKNESS:

**9MM** 













#### GIRAFFE GREY

SIZE:

800X1200MM

FINISH: GLOSSY

THICKNESS:

9MM















#### GIRAFFE NATURAL

SIZE:

800X1200MM

FINISH: GLOSSY

THICKNESS:

**9MM** 















#### **GIRAFFE WHITE**

SIZE:

800X1200MM

FINISH: GLOSSY

THICKNESS:

9MM







#### LEROX CREAM

SIZE:

800X1200MM

FINISH: GLOSSY

THICKNESS:

**9MM** 













# LEXUS

**BIANCO** 

SIZE:

800X1200MM

FINISH: GLOSSY

THICKNESS:

**9MM** 







#### MARBLE ARMANY CREMA

SIZE:

800X1200MM

FINISH:

GLOSSY

THICKNESS:

**9MM** 

RANDOM:

04 FACES







## MARBLE ARMANY WHITE

SIZE:

800X1200MM

FINISH:

**GLOSSY** 

THICKNESS:

**9MM** 













#### MENDOSA BEIGE

SIZE:

800X1200MM

FINISH: GLOSSY

THICKNES