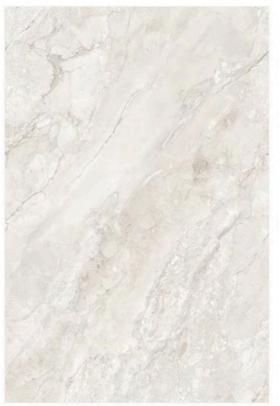

#### CAMO WHITE

SIZE:

800X1200MM

FINISH: GLOSSY

THICKNESS:

**9MM** 















## CORALITO SILVER

SIZE:

800X1200MM

FINISH: GLOSSY

THICKNESS:

**9MM** 









#### DINOVA BIANCO

SIZE:

800X1200MM

FINISH:

**GLOSSY** 

THICKNESS:

**9MM** 











#### ESCROS BRIGHT

SIZE:

800X1200MM

FINISH: GLOSSY

THICKNESS:

**9MM** 







#### FONCY BIANCO

SIZE:

800X1200MM

FINISH:

GLOSSY

THICKNESS:

**9MM** 







#### FONCY CREMA

SIZE:

800X1200MM

FINISH:

**GLOSSY** 

THICKNESS:

**9MM** 













#### GIRAFFE BROWN

SIZE:

800X1200MM

FINISH: GLOSSY

THICKNESS:

**9MM** 













#### GIRAFFE GREY

SIZE:

800X1200MM

FINISH: GLOSSY

THICKNESS:

9MM















#### GIRAFFE NATURAL

SIZE:

800X1200MM

FINISH: GLOSSY

THICKNESS:

**9MM** 















#### **GIRAFFE WHITE**

SIZE:

800X1200MM

FINISH: GLOSSY

THICKNESS:

9MM







#### LEROX CREAM

SIZE:

800X1200MM

FINISH: GLOSSY

THICKNESS:

**9MM** 













# LEXUS

**BIANCO** 

SIZE:

800X1200MM

FINISH: GLOSSY

THICKNESS:

**9MM** 







#### MARBLE ARMANY CREMA

SIZE:

800X1200MM

FINISH:

GLOSSY

THICKNESS:

**9MM** 

RANDOM:

04 FACES







## MARBLE ARMANY WHITE

SIZE:

800X1200MM

FINISH:

**GLOSSY** 

THICKNESS:

**9MM** 













#### MENDOSA BEIGE

SIZE:

800X1200MM

FINISH: GLOSSY

THICKNESS:

**9MM** 













#### MONTE CREAMA

SIZE:

800X1200MM

FINISH: GLOSSY

THICKNESS:

**9MM** 









#### NETRA BLANCO

SIZE:

800X1200MM

FINISH: GLOSSY

THICKNESS:

**9MM** 













#### ONIKA GOLD

SIZE:

800X1200MM

FINISH:

**GLOSSY** 

THICKNESS: