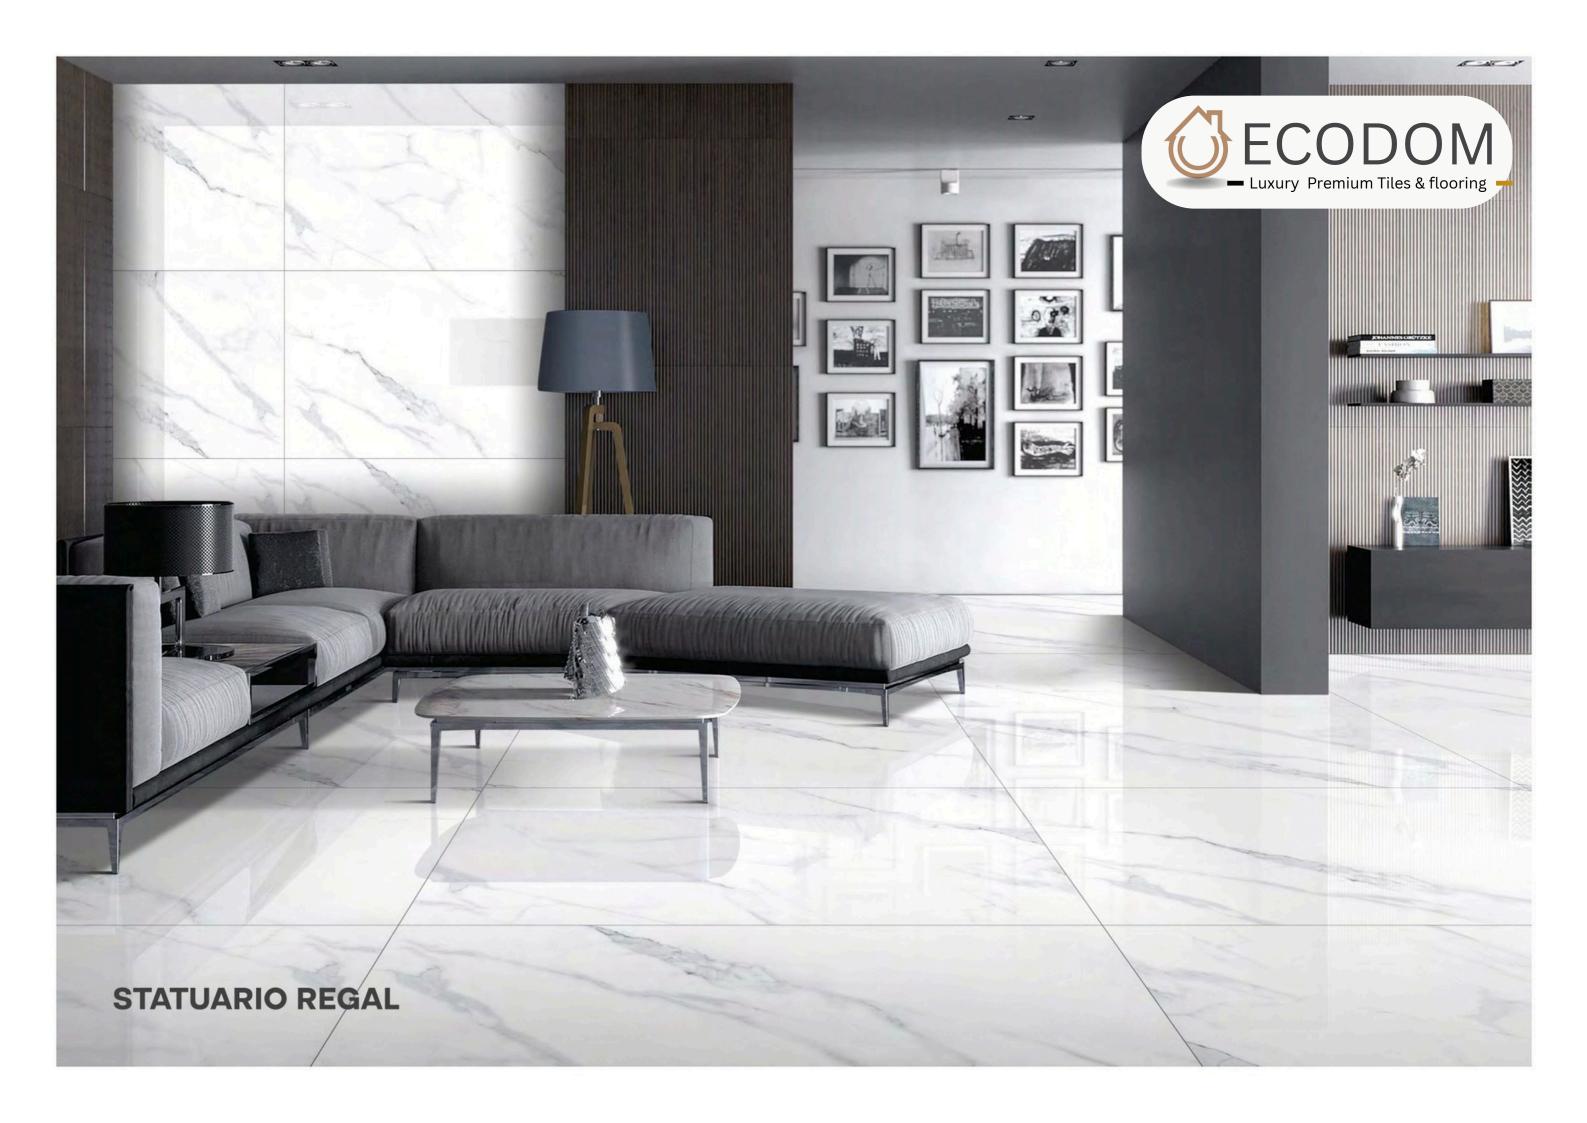

M

FINISH:

**GLOSSY** 

THICKNESS:

**9MM** 















THICKNESS:

FINISH: GLOSSY

**9MM** 







#### ONYX ITALINO

SIZE:

800X1200MM

FINISH:

GLOSSY

THICKNESS:

**9MM** 







#### PRESIDENT BEIGE

SIZE:

800X1200MM

FINISH: GLOSSY

THICKNESS:

**9MM** 











## **PRESIDENT BIANCO**

SIZE:

800X1200MM

FINISH:

GLOSSY

THICKNESS:

**9MM** 







#### QUARTZITE BEIGE

SIZE:

800X1200MM

FINISH: GLOSSY

THICKNESS:

**9MM** 













#### QUARTZITE LIGHT GREY

SIZE:

800X1200MM

FINISH: GLOSSY

THICKNESS:

**9MM** 







#### SALOTTO BEIGE

SIZE:

800X1200MM

FINISH: GLOSSY

THICKNESS:

**9MM** 















## SNOW WHITE

SIZE:

800X1200MM

FINISH: GLOSSY

THICKNESS:

**9MM** 















# STATUARIO REGAL

SIZE:

800X1200MM

FINISH: GLOSSY

THICKNESS:

**9MM** 











#### STATURIO NICE

SIZE:

800X1200MM

FINISH: GLOSSY

THICKNESS:

**9MM** 









#### SUPRA WHITE

SIZE:

800X1200MM

FINISH: GLOSSY

THICKNESS:

**9MM** 









#### TRILOGY MOON

SIZE:

800X1200MM

FINISH:

GLOSSY

THICKNESS:

**9MM** 









# VENATO BINACO

SIZE:

800X1200MM

FINISH: GLOSSY

THICKNESS:

**9MM** 







# WINE BEIGE MARFIL

SIZE:

800X1200MM

FINISH:

**GLOSSY** 

THICKNESS:

**9MM** 















GL - 4546

#### **CR ANT GREY**

SIZE:

800X1200MM

FINISH:

GLOSSY

THICKNESS:

9MM





# ECODOM

Luxury Premium Tiles & flooring ———

Thank Agu!