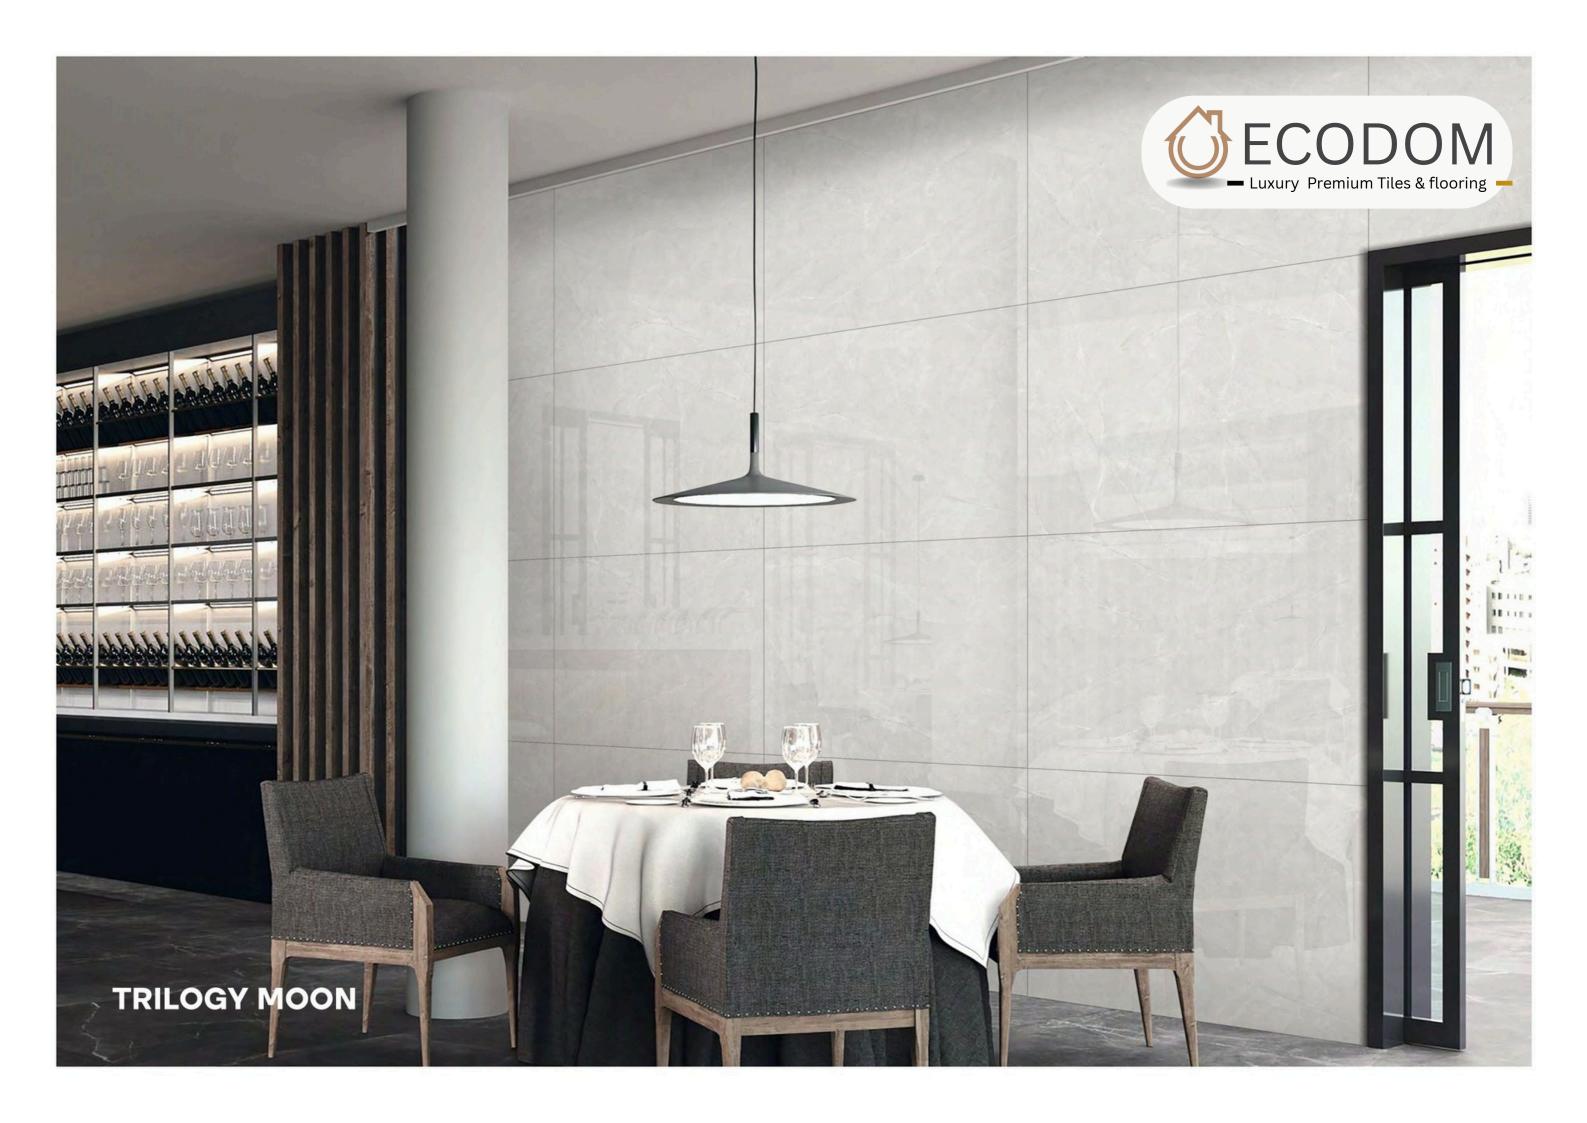

**9MM** 











## **PRESIDENT BIANCO**

SIZE:

800X1200MM

FINISH:

GLOSSY

THICKNESS:

**9MM** 







#### QUARTZITE BEIGE

SIZE:

800X1200MM

FINISH: GLOSSY

THICKNESS:

**9MM** 













#### QUARTZITE LIGHT GREY

SIZE:

800X1200MM

FINISH: GLOSSY

THICKNESS:

**9MM** 







#### SALOTTO BEIGE

SIZE:

800X1200MM

FINISH: GLOSSY

THICKNESS:

**9MM** 















## SNOW WHITE

SIZE:

800X1200MM

FINISH: GLOSSY

THICKNESS:

**9MM** 















# STATUARIO REGAL

SIZE:

800X1200MM

FINISH: GLOSSY

THICKNESS:

**9MM** 











#### STATURIO NICE

SIZE:

800X1200MM

FINISH: GLOSSY

THICKNESS:

**9MM** 









#### SUPRA WHITE

SIZE:

800X1200MM

FINISH: GLOSSY

THICKNESS:

**9MM** 









#### TRILOGY MOON

SIZE:

800X1200MM

FINISH:

GLOSSY

THICKNESS:

**9MM** 









# VENATO BINACO

SIZE:

800X1200MM

FINISH: GLOSSY

THICKNESS:

**9MM** 







# WINE BEIGE MARFIL

SIZE:

800X1200MM

FINISH:

**GLOSSY** 

THICKNESS:

**9MM** 















GL - 4546

#### **CR ANT GREY**

SIZE:

800X1200MM

FINISH:

GLOSSY

THICKNESS:

9MM





# ECODOM

Luxury Premium Tiles & flooring ———

Thank Agu!