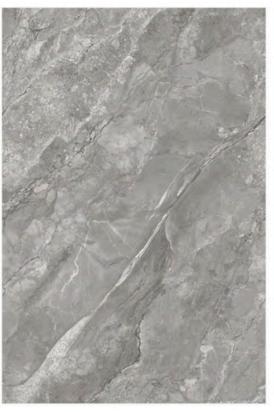

* 









#### BVLGARI BIANCO

SIZE:

800X1200MM

FINISH: GLOSSY

THICKNESS:

**9MM** 















#### CAMO BEIGE

SIZE:

800X1200MM

FINISH: GLOSSY

THICKNESS:

**9MM** 















#### CAMO WHITE

SIZE:

800X1200MM

FINISH: GLOSSY

THICKNESS:

**9MM** 















## CORALITO SILVER

SIZE:

800X1200MM

FINISH: GLOSSY

THICKNESS:

**9MM** 









#### DINOVA BIANCO

SIZE:

800X1200MM

FINISH:

**GLOSSY** 

THICKNESS:

**9MM** 











#### ESCROS BRIGHT

SIZE:

800X1200MM

FINISH: GLOSSY

THICKNESS:

**9MM** 







#### FONCY BIANCO

SIZE:

800X1200MM

FINISH:

GLOSSY

THICKNESS:

**9MM** 







#### FONCY CREMA

SIZE:

800X1200MM

FINISH:

**GLOSSY** 

THICKNESS:

**9MM** 













#### GIRAFFE BROWN

SIZE:

800X1200MM

FINISH: GLOSSY

THICKNESS:

**9MM** 













#### GIRAFFE GREY

SIZE:

800X1200MM

FINISH: GLOSSY

THICKNESS:

9MM















#### GIRAFFE NATURAL

SIZE:

800X1200MM

FINISH: GLOSSY

THICKNESS:

**9MM** 















#### **GIRAFFE WHITE**

SIZE:

800X1200MM

FINISH: GLOSSY

THICKNESS:

9MM







#### LEROX CREAM

SIZE:

800X1200MM

FINISH: GLOSSY

THICKNESS:

**9MM** 













# LEXUS

**BIANCO** 

SIZE:

800X1200MM

FINISH: GLOSSY

THICKNESS:

**9MM** 







#### MARBLE ARMANY CREMA

SIZE:

800X1200MM

FINISH:

GLOSSY

THICKNESS:

**9MM** 

RANDOM:

04 FACES







## MARBLE ARMANY WHITE

SIZE:

800X1200MM

FINISH:

**GLOSSY** 

THICKNESS:

**9MM** 













#### MENDOSA BEIGE

SIZE:

800X1200MM

FINISH: GLOSSY

THICKNESS:

**9MM** 













#### MONTE CREAMA

SIZE:

800X1200MM

FINISH: GLOSSY

THICKNESS: