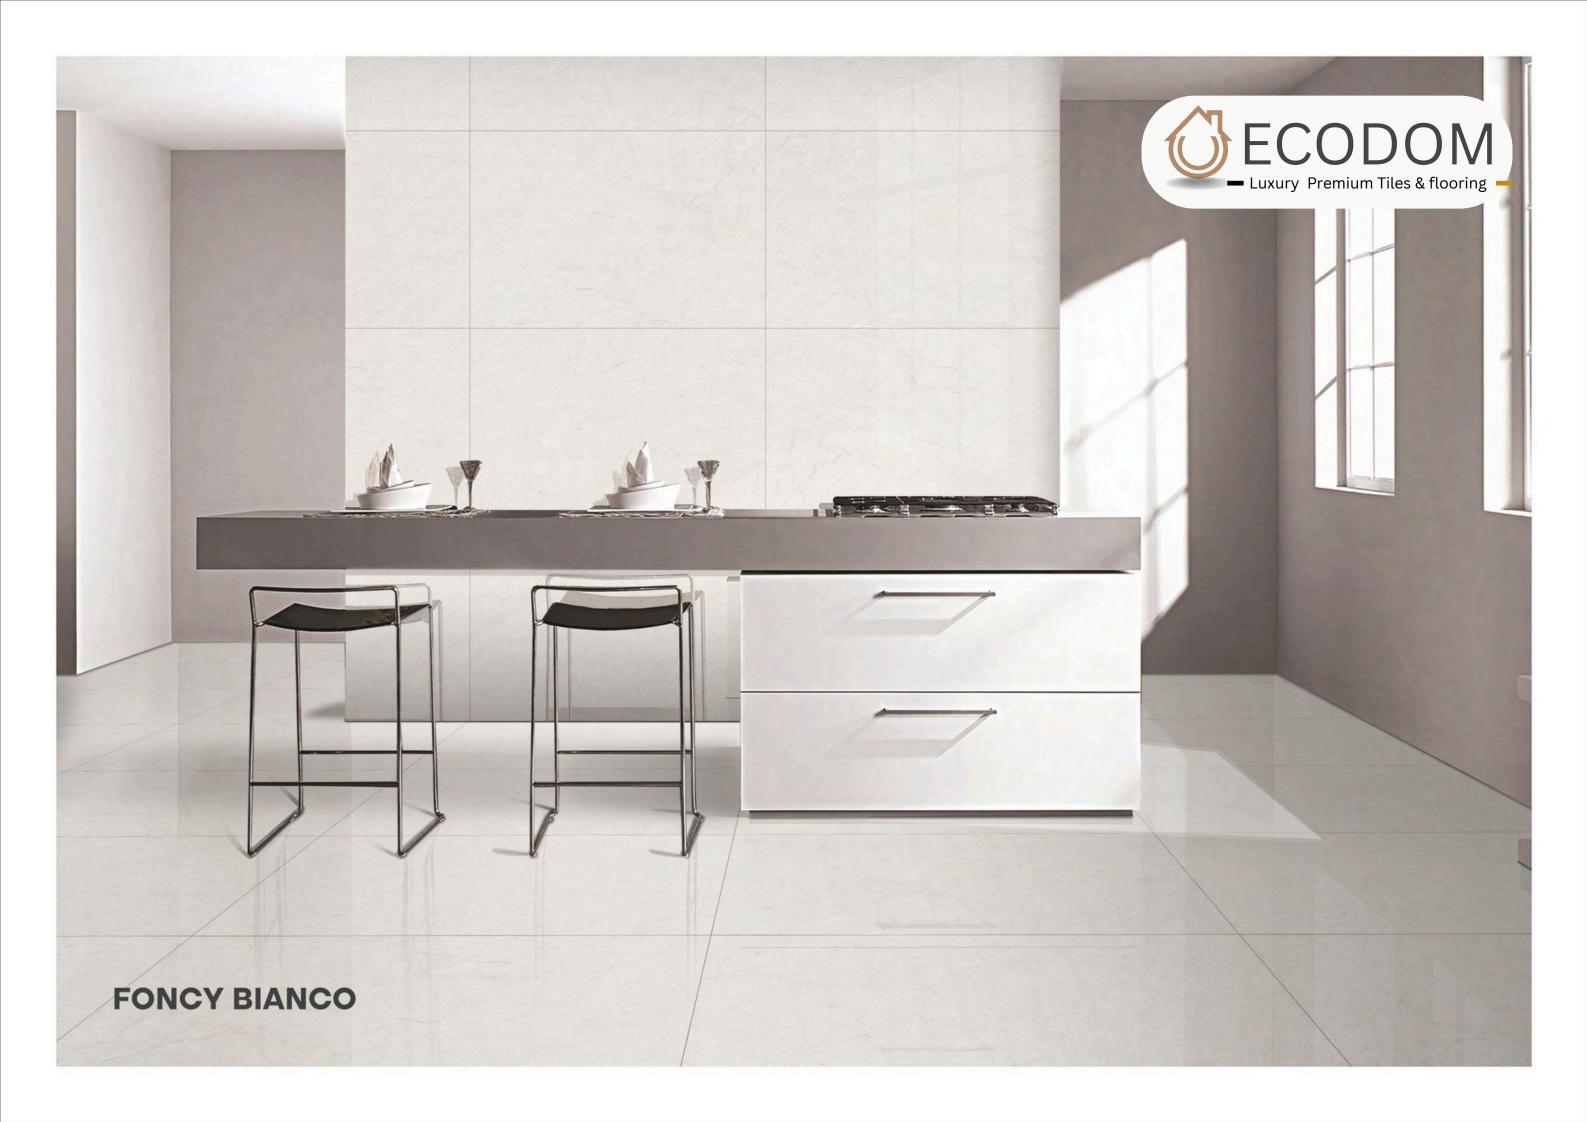

## ARIZONA LIME

SIZE:

800X1200MM

FINISH: GLOSSY

THICKNESS:

**9MM** 







#### BIANCO STONE

SIZE:

800X1200MM

FINISH:

**GLOSSY** 

THICKNESS:

**9MM** 

RANDOM:

**05 FACES** 









#### BVLGARI BIANCO

SIZE:

800X1200MM

FINISH: GLOSSY

THICKNESS:

**9MM** 















#### CAMO BEIGE

SIZE:

800X1200MM

FINISH: GLOSSY

THICKNESS:

**9MM** 















#### CAMO WHITE

SIZE:

800X1200MM

FINISH: GLOSSY

THICKNESS:

**9MM** 















## CORALITO SILVER

SIZE:

800X1200MM

FINISH: GLOSSY

THICKNESS:

**9MM** 









#### DINOVA BIANCO

SIZE:

800X1200MM

FINISH:

**GLOSSY** 

THICKNESS:

**9MM** 











#### ESCROS BRIGHT

SIZE:

800X1200MM

FINISH: GLOSSY

THICKNESS:

**9MM** 







#### FONCY BIANCO

SIZE:

800X1200MM

FINISH:

GLOSSY

THICKNESS:

**9MM** 







#### FONCY CREMA

SIZE:

800X1200MM

FINISH:

**GLOSSY** 

THICKNESS:

**9MM** 













#### GIRAFFE BROWN

SIZE:

800X1200MM

FINISH: GLOSSY

THICKNESS:

**9MM** 













#### GIRAFFE GREY

SIZE:

800X1200MM

FINISH: GLOSSY

THICKNESS:

9MM















#### GIRAFFE NATURAL

SIZE:

800X1200MM

FINISH: GLOSSY

THICKNESS:

**9MM** 















#### **GIRAFFE WHITE**

SIZE:

800X1200MM

FINISH: GLOSSY

THICKNESS:

9MM







#### LEROX CREAM

SIZE:

800X1200MM

FINISH: GLOSSY

THICKNESS:

**9MM** 













# LEXUS

**BIANCO** 

SIZE:

800X1200MM

FINISH: GLOSSY

THICKNESS:

**9MM** 







#### MARBLE ARMANY CREMA

SIZE:

800X1200MM

FINISH:

GLOSSY

THICKNESS:

**9MM** 

RANDOM:

04 FACES







## MARBLE ARMANY WHITE

SIZE:

800X1200MM

FINISH:

**GLOSSY** 

THICKN