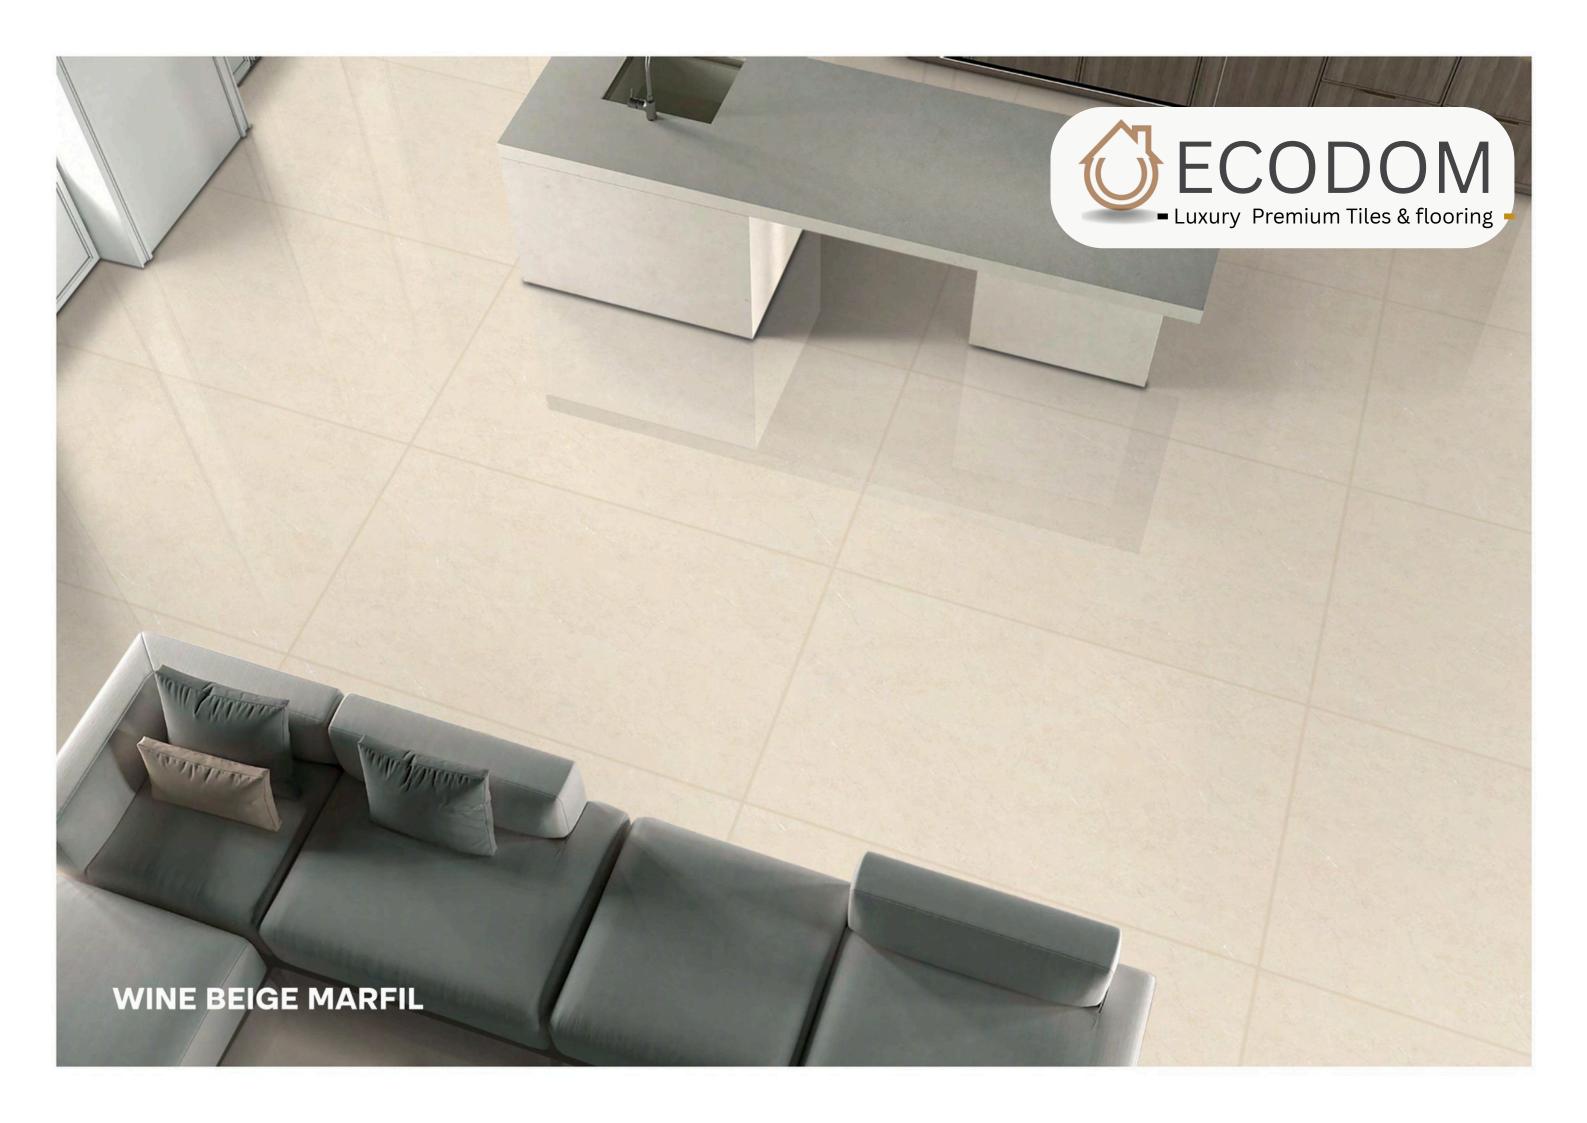

# WINE BEIGE MARFIL

SIZE:

800X1200MM

FINISH:

**GLOSSY** 

THICKNESS:

**9MM** 

GL - 4546