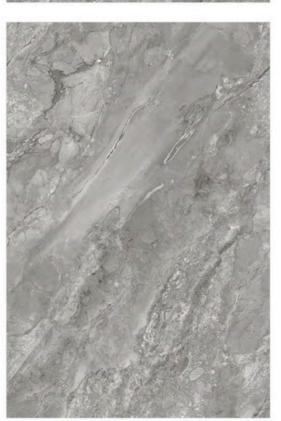

#### BVLGARI BIANCO

SIZE:

800X1200MM

FINISH: GLOSSY

THICKNESS:

**9MM** 















#### CAMO BEIGE

SIZE:

800X1200MM

FINISH: GLOSSY

THICKNESS:

**9MM** 















#### CAMO WHITE

SIZE:

800X1200MM

FINISH: GLOSSY

THICKNESS:

**9MM** 















## CORALITO SILVER

SIZE:

800X1200MM

FINISH: GLOSSY

THICKNESS:

**9MM** 









#### DINOVA BIANCO

SIZE:

800X1200MM

FINISH:

**GLOSSY** 

THICKNESS:

**9MM** 











#### ESCROS BRIGHT

SIZE:

800X1200MM

FINISH: GLOSSY

THICKNESS:

**9MM** 







#### FONCY BIANCO

SIZE:

800X1200MM

FINISH:

GLOSSY

THICKNESS:

**9MM** 







#### FONCY CREMA

SIZE:

800X1200MM

FINISH:

**GLOSSY** 

THICKNESS:

**9MM** 













#### GIRAFFE BROWN

SIZE:

800X1200MM

FINISH: GLOSSY

THICKNESS:

**9MM** 













#### GIRAFFE GREY

SIZE:

800X1200MM

FINISH: GLOSSY

THICKNESS:

9MM















#### GIRAFFE NATURAL

SIZE:

800X1200MM

FINISH: GLOSSY

THICKNESS:

**9MM** 















#### **GIRAFFE WHITE**

SIZE:

800X1200MM

FINISH: GLOSSY

THICKNESS:

9MM







#### LEROX CREAM

SIZE:

800X1200MM

FINISH: GLOSSY

THICKNESS:

**9MM** 













# LEXUS

**BIANCO** 

SIZE:

800X1200MM

FINISH: GLOSSY

THICKNESS:

**9MM** 







#### MARBLE ARMANY CREMA

SIZE:

800X1200MM

FINISH:

GLOSSY

THICKNESS:

**9MM** 

RANDOM:

04 FACES







## MARBLE ARMANY WHITE

SIZE:

800X1200MM

FINISH:

**GLOSSY** 

THICKNESS:

**9MM** 













#### MENDOSA BEIGE

SIZE:

800X1200MM

FINISH: GLOSSY

THICKNESS:

**9MM** 













#### MONTE CREAMA

SIZE:

800X1200MM

FINISH: GLOSSY

THICKNESS:

**9