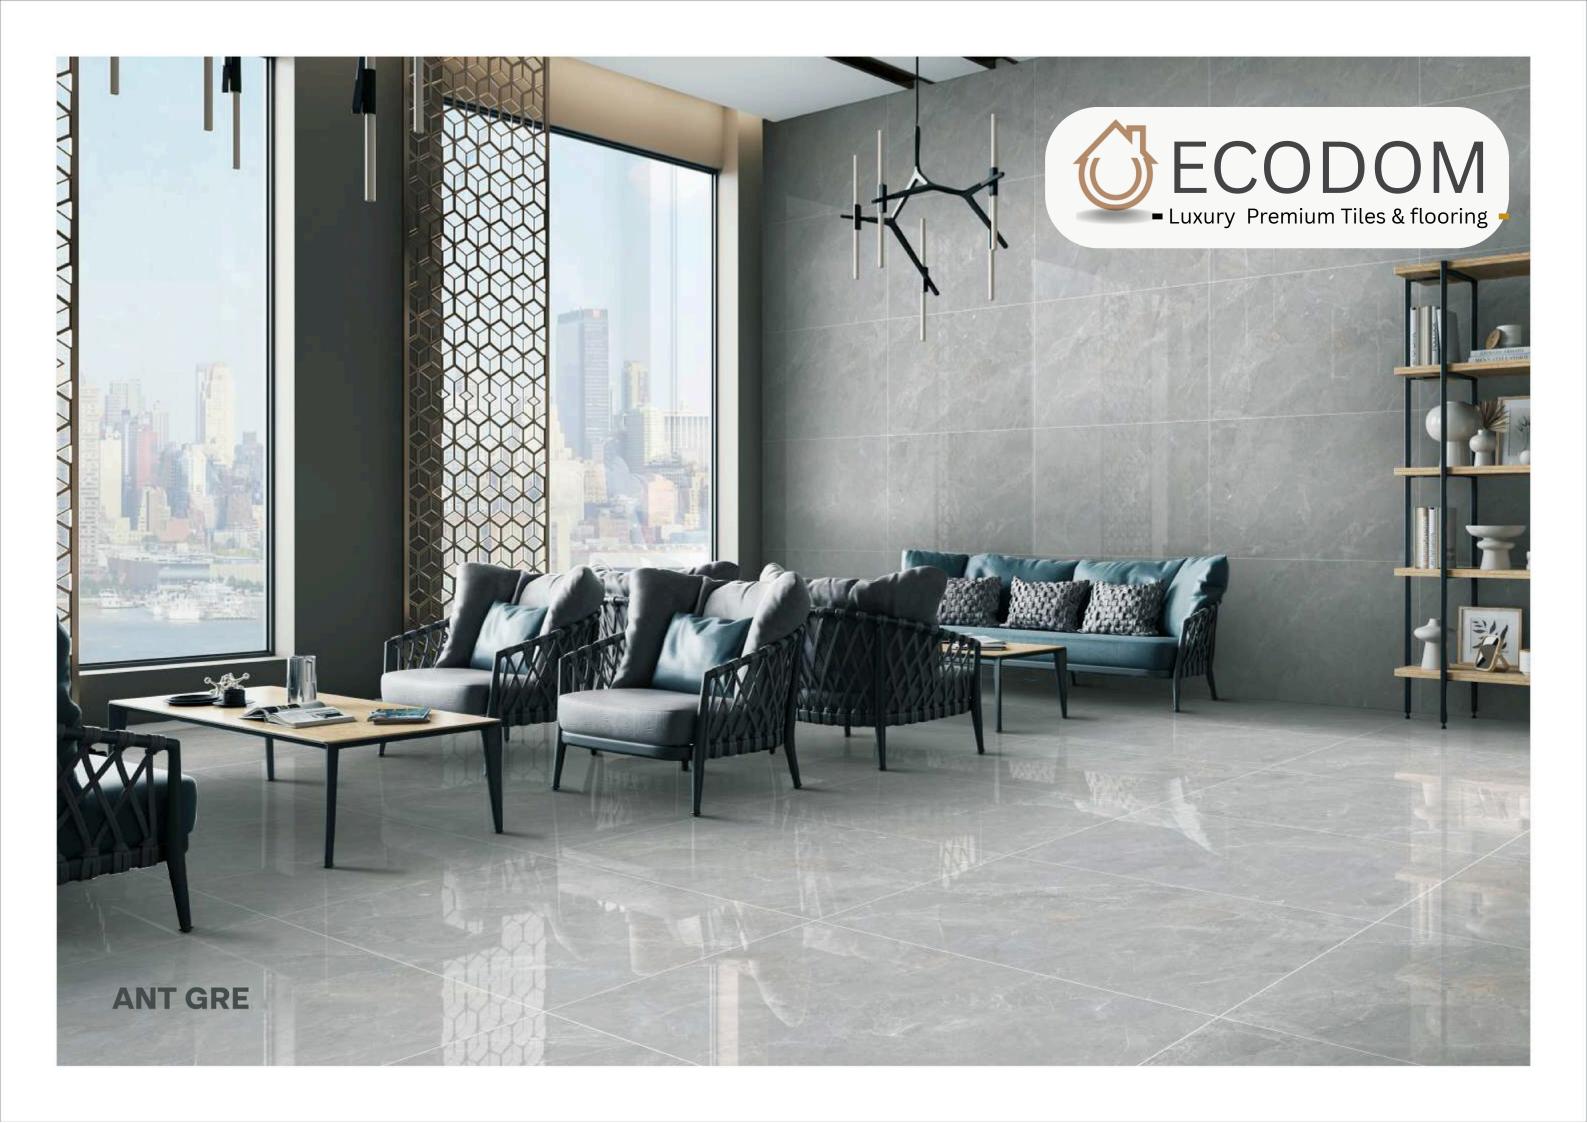

S:

**9MM** 







#### SALOTTO BEIGE

SIZE:

800X1200MM

FINISH: GLOSSY

THICKNESS:

**9MM** 















## SNOW WHITE

SIZE:

800X1200MM

FINISH: GLOSSY

THICKNESS:

**9MM** 















# STATUARIO REGAL

SIZE:

800X1200MM

FINISH: GLOSSY

THICKNESS:

**9MM** 











#### STATURIO NICE

SIZE:

800X1200MM

FINISH: GLOSSY

THICKNESS:

**9MM** 









#### SUPRA WHITE

SIZE:

800X1200MM

FINISH: GLOSSY

THICKNESS:

**9MM** 









#### TRILOGY MOON

SIZE:

800X1200MM

FINISH:

GLOSSY

THICKNESS:

**9MM** 









# VENATO BINACO

SIZE:

800X1200MM

FINISH: GLOSSY

THICKNESS:

**9MM** 







# WINE BEIGE MARFIL

SIZE:

800X1200MM

FINISH:

**GLOSSY** 

THICKNESS:

**9MM** 















GL - 4546

#### **CR ANT GREY**

SIZE:

800X1200MM

FINISH:

GLOSSY

THICKNESS:

9MM





# ECODOM

Luxury Premium Tiles & flooring ———

Thank Agu!