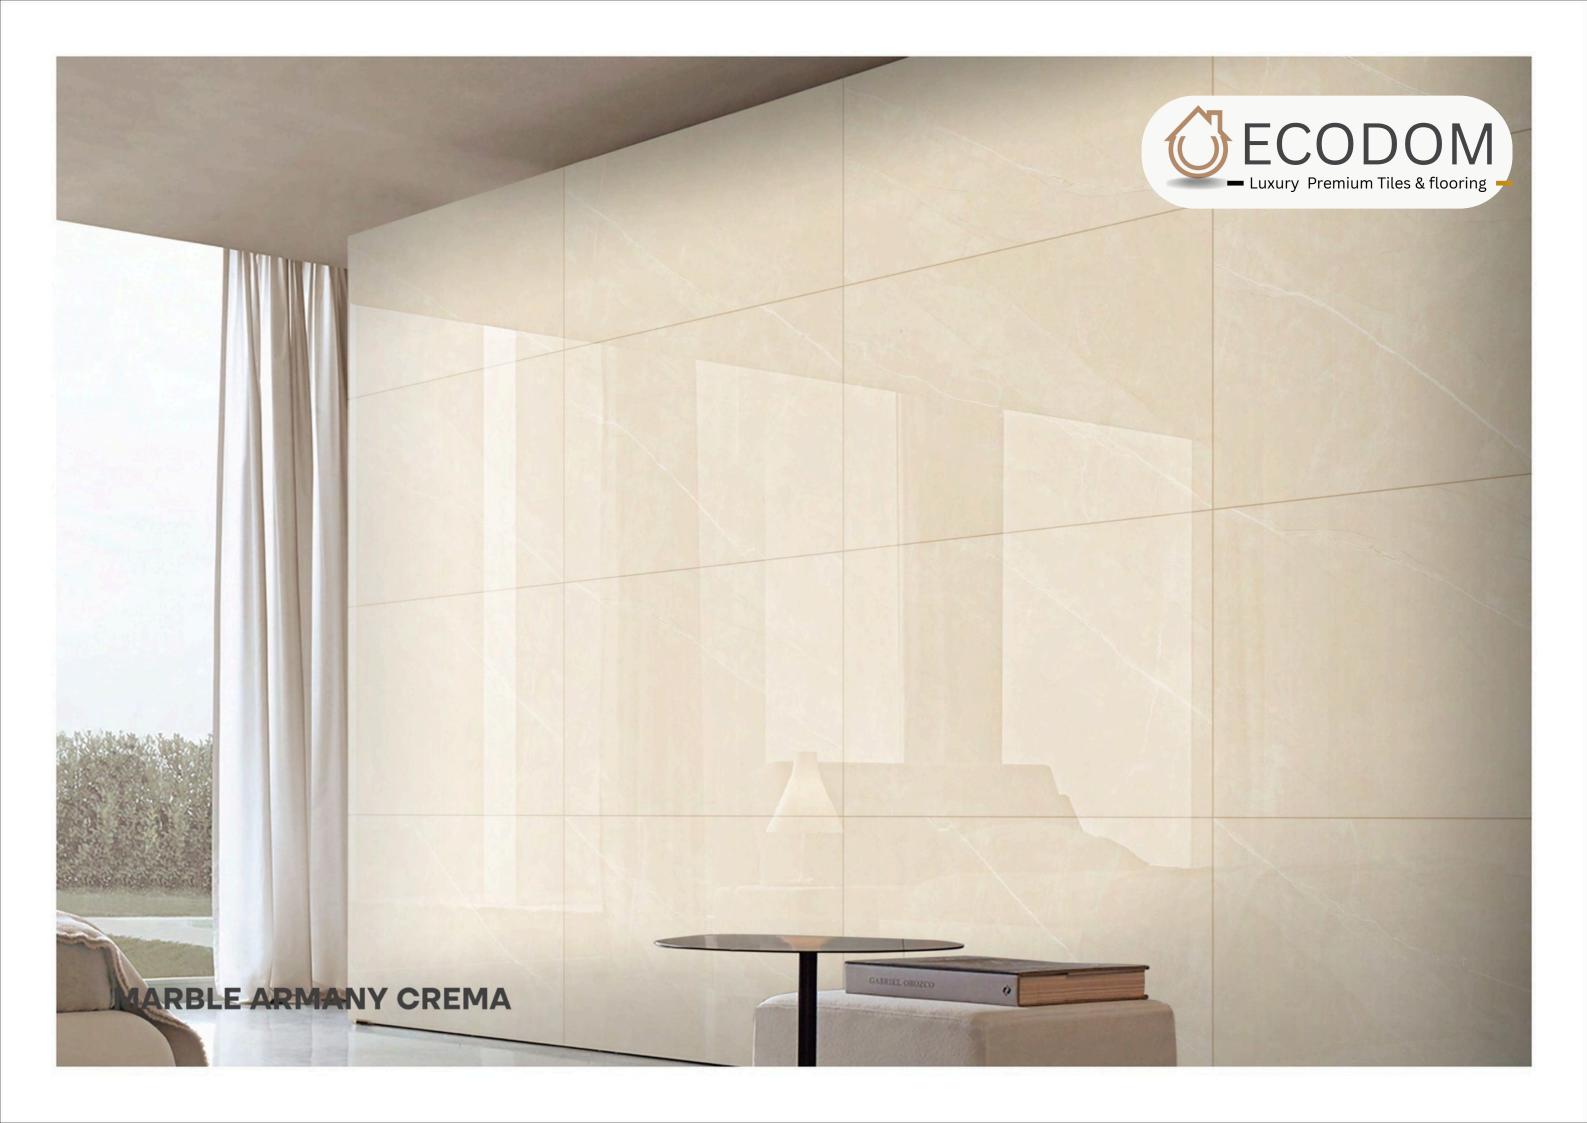

#### MARBLE ARMANY CREMA

SIZE:

800X1200MM

FINISH:

GLOSSY

THICKNESS:

**9MM** 

RANDOM:

04 FACES