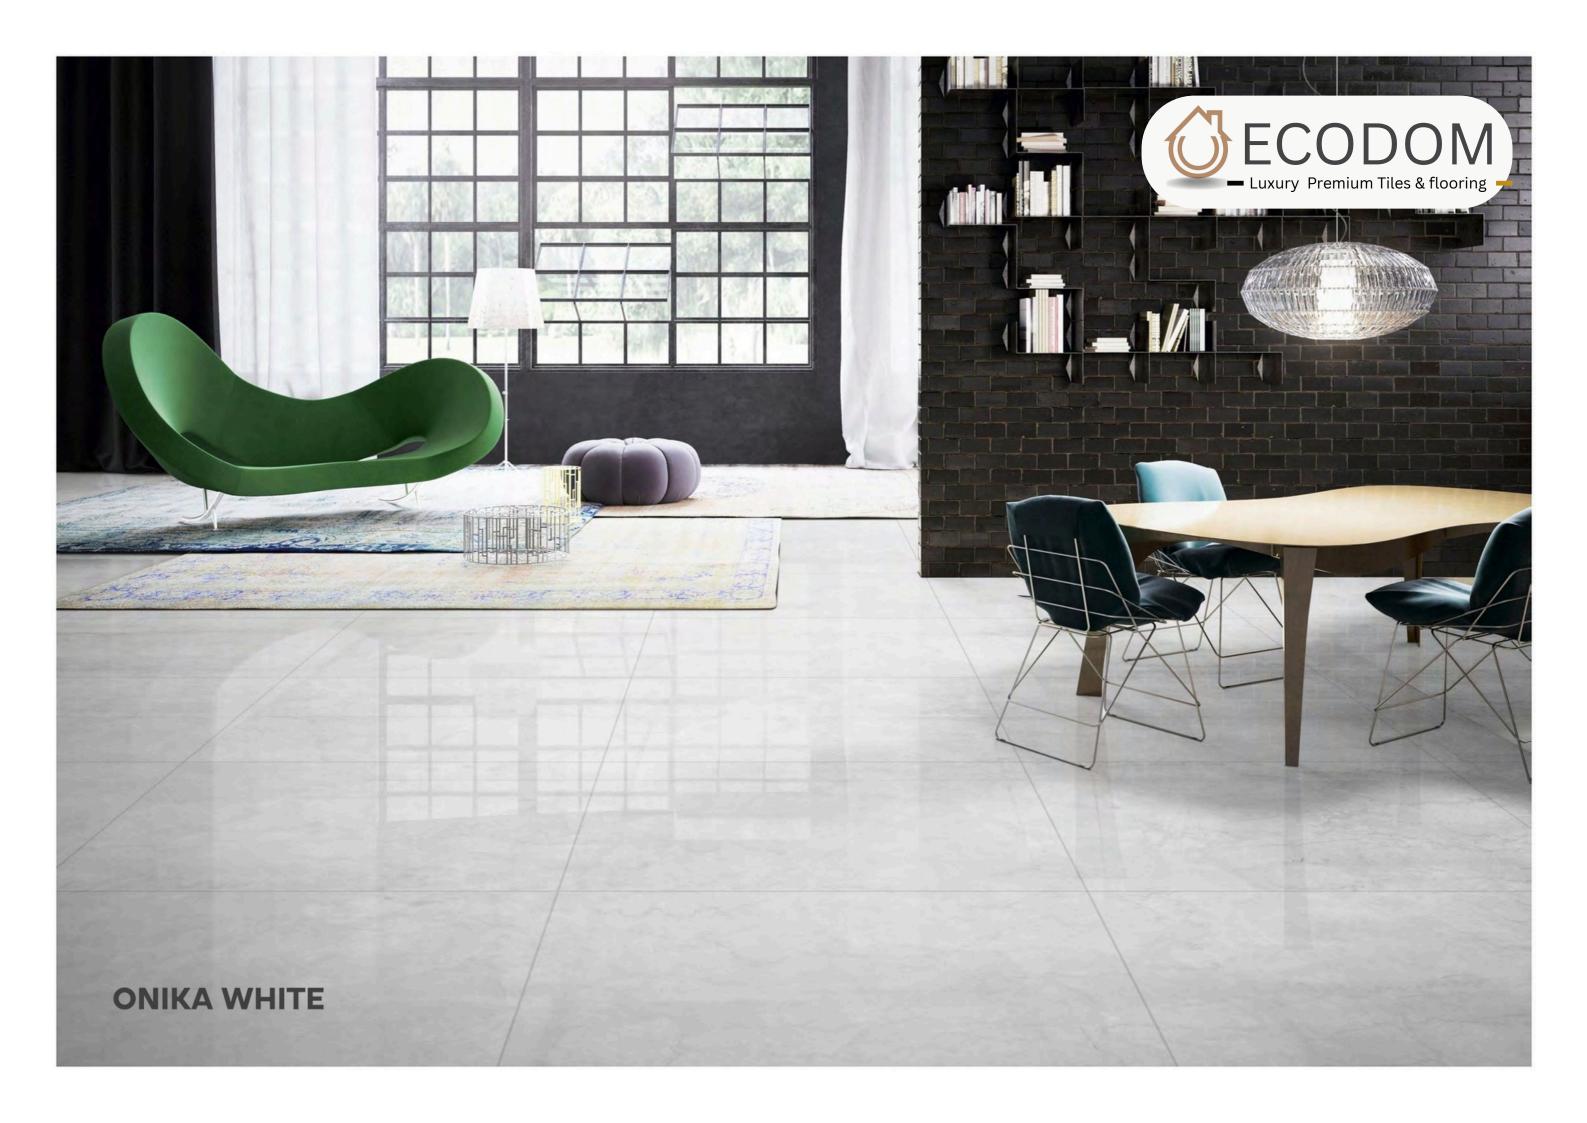

#### ONIKA WHITE

SIZE:

800X1200MM

FINISH:

**GLOSSY** 

THICKNESS:

**9MM** 

THICKNESS: