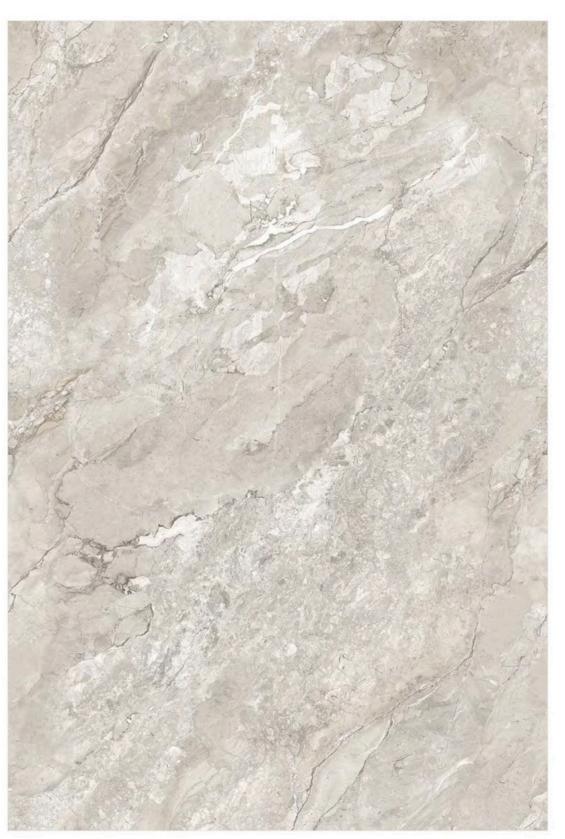

*9MM** 















#### CAMO BEIGE

SIZE:

800X1200MM

FINISH: GLOSSY

THICKNESS:

**9MM** 















#### CAMO WHITE

SIZE:

800X1200MM

FINISH: GLOSSY

THICKNESS:

**9MM** 















## CORALITO SILVER

SIZE:

800X1200MM

FINISH: GLOSSY

THICKNESS:

**9MM** 









#### DINOVA BIANCO

SIZE:

800X1200MM

FINISH:

**GLOSSY** 

THICKNESS:

**9MM** 











#### ESCROS BRIGHT

SIZE:

800X1200MM

FINISH: GLOSSY

THICKNESS:

**9MM** 







#### FONCY BIANCO

SIZE:

800X1200MM

FINISH:

GLOSSY

THICKNESS:

**9MM** 







#### FONCY CREMA

SIZE:

800X1200MM

FINISH:

**GLOSSY** 

THICKNESS:

**9MM** 













#### GIRAFFE BROWN

SIZE:

800X1200MM

FINISH: GLOSSY

THICKNESS:

**9MM** 













#### GIRAFFE GREY

SIZE:

800X1200MM

FINISH: GLOSSY

THICKNESS:

9MM















#### GIRAFFE NATURAL

SIZE:

800X1200MM

FINISH: GLOSSY

THICKNESS:

**9MM** 















#### **GIRAFFE WHITE**

SIZE:

800X1200MM

FINISH: GLOSSY

THICKNESS:

9MM







#### LEROX CREAM

SIZE:

800X1200MM

FINISH: GLOSSY

THICKNESS:

**9MM** 













# LEXUS

**BIANCO** 

SIZE:

800X1200MM

FINISH: GLOSSY

THICKNESS:

**9MM** 







#### MARBLE ARMANY CREMA

SIZE:

800X1200MM

FINISH:

GLOSSY

THICKNESS:

**9MM** 

RANDOM:

04 FACES







## MARBLE ARMANY WHITE

SIZE:

800X1200MM

FINISH:

**GLOSSY** 

THICKNESS:

**9MM** 













#### MENDOSA BEIGE

SIZE:

800X1200MM

FINISH: GLOSSY

THICKNESS:

**9MM** 













#### MONTE CREAMA

SIZE:

800X1200MM

FINISH: GLOSSY

THICKNESS:

**9MM** 









#### NETRA BLANCO

SIZE:

800X1200MM

FINISH: GLOSSY

THICKNES