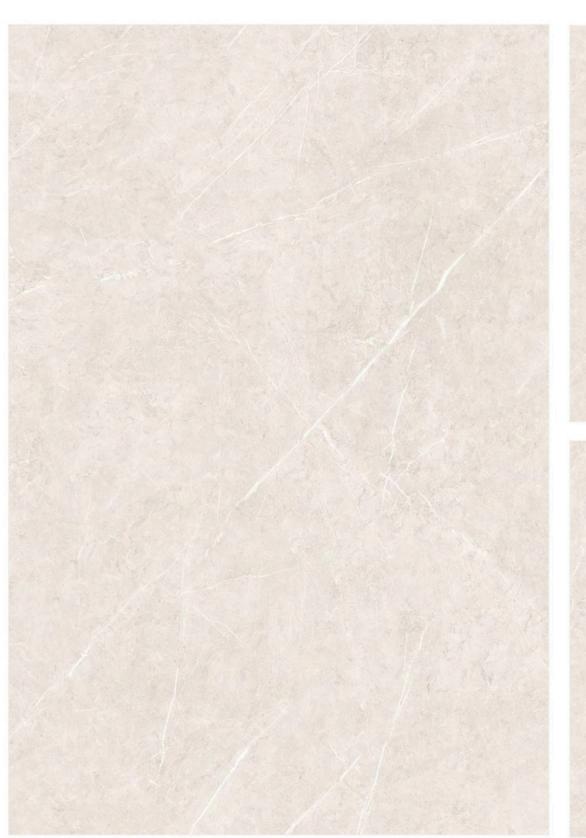

THICKNESS:

**9MM** 

RANDOM:

04 FACES







## MARBLE ARMANY WHITE

SIZE:

800X1200MM

FINISH:

**GLOSSY** 

THICKNESS:

**9MM** 













#### MENDOSA BEIGE

SIZE:

800X1200MM

FINISH: GLOSSY

THICKNESS:

**9MM** 













#### MONTE CREAMA

SIZE:

800X1200MM

FINISH: GLOSSY

THICKNESS:

**9MM** 









#### NETRA BLANCO

SIZE:

800X1200MM

FINISH: GLOSSY

THICKNESS:

**9MM** 













#### ONIKA GOLD

SIZE:

800X1200MM

FINISH:

**GLOSSY** 

THICKNESS:

**9MM** 









#### ONIKA WHITE

SIZE:

800X1200MM

FINISH:

**GLOSSY** 

THICKNESS:

**9MM** 















THICKNESS:

FINISH: GLOSSY

**9MM** 







#### ONYX ITALINO

SIZE:

800X1200MM

FINISH:

GLOSSY

THICKNESS:

**9MM** 







#### PRESIDENT BEIGE

SIZE:

800X1200MM

FINISH: GLOSSY

THICKNESS:

**9MM** 











## **PRESIDENT BIANCO**

SIZE:

800X1200MM

FINISH:

GLOSSY

THICKNESS:

**9MM** 







#### QUARTZITE BEIGE

SIZE:

800X1200MM

FINISH: GLOSSY

THICKNESS:

**9MM** 













#### QUARTZITE LIGHT GREY

SIZE:

800X1200MM

FINISH: GLOSSY

THICKNESS:

**9MM** 







#### SALOTTO BEIGE

SIZE:

800X1200MM

FINISH: GLOSSY

THICKNESS:

**9MM** 















## SNOW WHITE

SIZE:

800X1200MM

FINISH: GLOSSY

THICKNESS:

**9MM** 















# STATUARIO REGAL

SIZE:

800X1200MM

FINISH: GLOSSY

THICKNESS:

**9MM** 











#### STATURIO NICE

SIZE:

800X1200MM

FINISH: GLOSSY

THICKNESS:

**9MM** 









#### SUPRA WHITE

SIZE:

800X1200MM

FINISH: GLOSSY

THICKNESS:

**9MM** 









#### TRILOGY MOON

SIZE:

800X1200MM

FINISH:

GLOSSY

THICKNESS:

**9MM** 









# VENATO