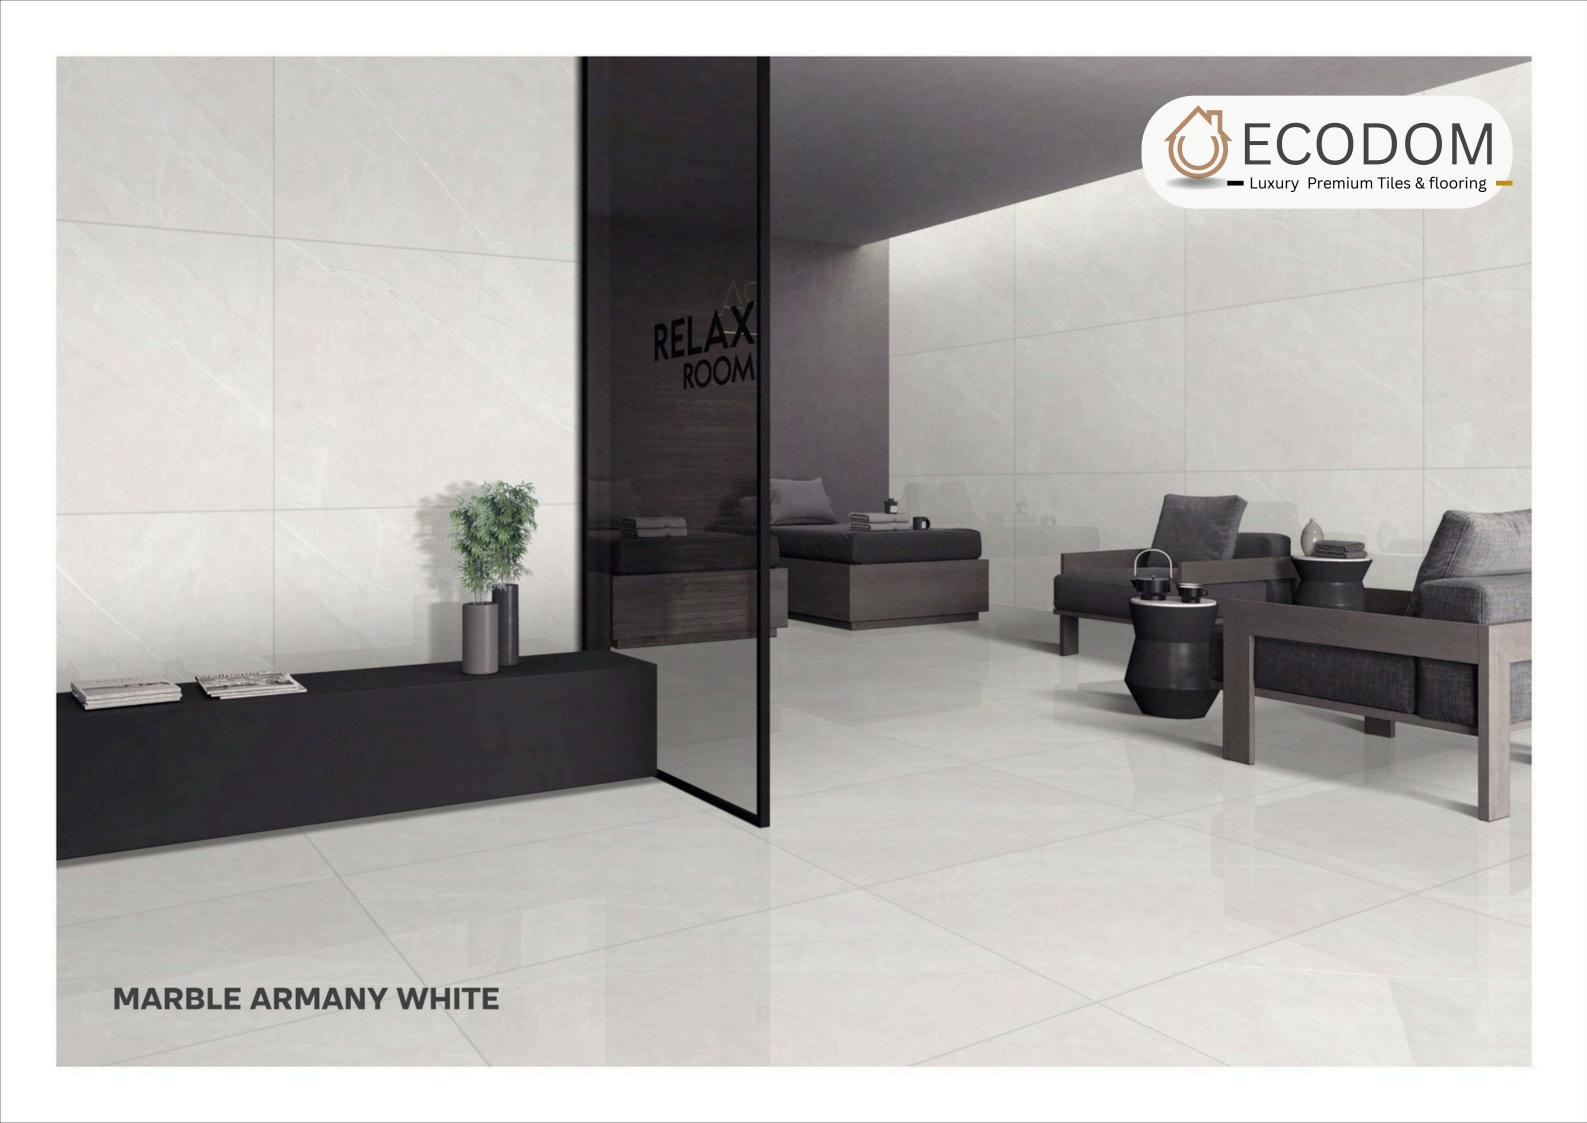

## MARBLE ARMANY WHITE

SIZE:

800X1200MM

FINISH:

**GLOSSY** 

THICKNESS:

**9MM** 