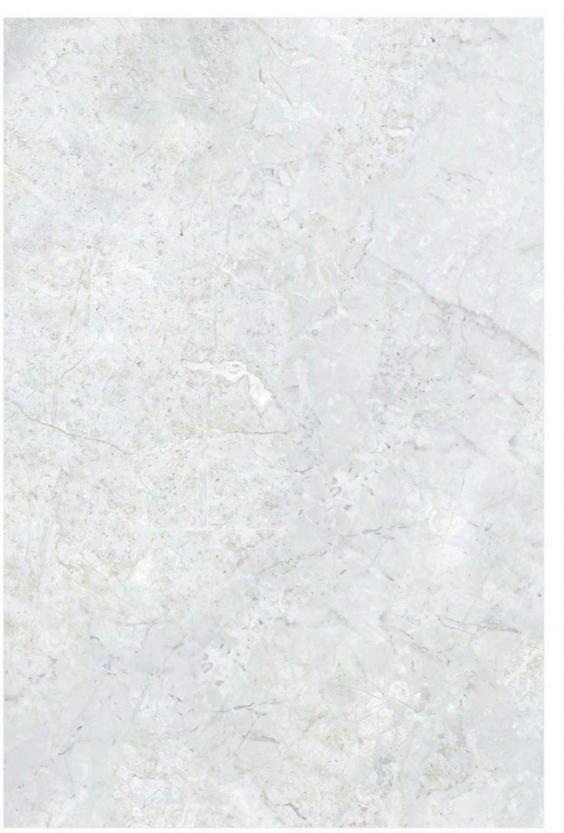

**9MM** 









#### DINOVA BIANCO

SIZE:

800X1200MM

FINISH:

**GLOSSY** 

THICKNESS:

**9MM** 











#### ESCROS BRIGHT

SIZE:

800X1200MM

FINISH: GLOSSY

THICKNESS:

**9MM** 







#### FONCY BIANCO

SIZE:

800X1200MM

FINISH:

GLOSSY

THICKNESS:

**9MM** 







#### FONCY CREMA

SIZE:

800X1200MM

FINISH:

**GLOSSY** 

THICKNESS:

**9MM** 













#### GIRAFFE BROWN

SIZE:

800X1200MM

FINISH: GLOSSY

THICKNESS:

**9MM** 













#### GIRAFFE GREY

SIZE:

800X1200MM

FINISH: GLOSSY

THICKNESS:

9MM















#### GIRAFFE NATURAL

SIZE:

800X1200MM

FINISH: GLOSSY

THICKNESS:

**9MM** 















#### **GIRAFFE WHITE**

SIZE:

800X1200MM

FINISH: GLOSSY

THICKNESS:

9MM







#### LEROX CREAM

SIZE:

800X1200MM

FINISH: GLOSSY

THICKNESS:

**9MM** 













# LEXUS

**BIANCO** 

SIZE:

800X1200MM

FINISH: GLOSSY

THICKNESS:

**9MM** 







#### MARBLE ARMANY CREMA

SIZE:

800X1200MM

FINISH:

GLOSSY

THICKNESS:

**9MM** 

RANDOM:

04 FACES







## MARBLE ARMANY WHITE

SIZE:

800X1200MM

FINISH:

**GLOSSY** 

THICKNESS:

**9MM** 













#### MENDOSA BEIGE

SIZE:

800X1200MM

FINISH: GLOSSY

THICKNESS:

**9MM** 













#### MONTE CREAMA

SIZE:

800X1200MM

FINISH: GLOSSY

THICKNESS:

**9MM** 









#### NETRA BLANCO

SIZE:

800X1200MM

FINISH: GLOSSY

THICKNESS:

**9MM** 













#### ONIKA GOLD

SIZE:

800X1200MM

FINISH:

**GLOSSY** 

THICKNESS:

**9MM** 









#### ONIKA WHITE

SIZE:

800X1200MM

FINISH:

**GLOSSY** 

THICKNESS:

**9MM** 















THICKNESS:

FINISH: GLOSSY

**9MM** 







#### ONYX I