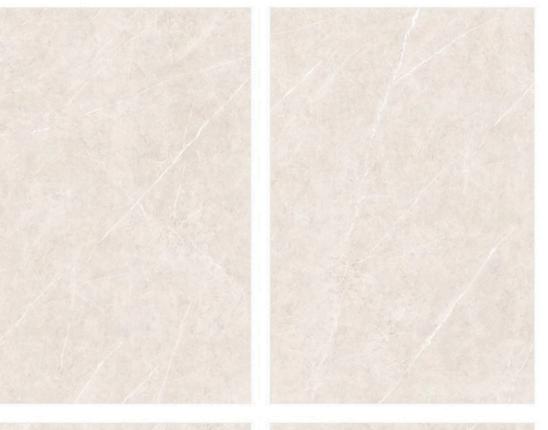

ICKNESS:

**9MM** 

RANDOM:

04 FACES







## MARBLE ARMANY WHITE

SIZE:

800X1200MM

FINISH:

**GLOSSY** 

THICKNESS:

**9MM** 













#### MENDOSA BEIGE

SIZE:

800X1200MM

FINISH: GLOSSY

THICKNESS:

**9MM** 













#### MONTE CREAMA

SIZE:

800X1200MM

FINISH: GLOSSY

THICKNESS:

**9MM** 









#### NETRA BLANCO

SIZE:

800X1200MM

FINISH: GLOSSY

THICKNESS:

**9MM** 













#### ONIKA GOLD

SIZE:

800X1200MM

FINISH:

**GLOSSY** 

THICKNESS:

**9MM** 









#### ONIKA WHITE

SIZE:

800X1200MM

FINISH:

**GLOSSY** 

THICKNESS:

**9MM** 















THICKNESS:

FINISH: GLOSSY

**9MM** 







#### ONYX ITALINO

SIZE:

800X1200MM

FINISH:

GLOSSY

THICKNESS:

**9MM** 







#### PRESIDENT BEIGE

SIZE:

800X1200MM

FINISH: GLOSSY

THICKNESS:

**9MM** 











## **PRESIDENT BIANCO**

SIZE:

800X1200MM

FINISH:

GLOSSY

THICKNESS:

**9MM** 







#### QUARTZITE BEIGE

SIZE:

800X1200MM

FINISH: GLOSSY

THICKNESS:

**9MM** 













#### QUARTZITE LIGHT GREY

SIZE:

800X1200MM

FINISH: GLOSSY

THICKNESS:

**9MM** 







#### SALOTTO BEIGE

SIZE:

800X1200MM

FINISH: GLOSSY

THICKNESS:

**9MM** 















## SNOW WHITE

SIZE:

800X1200MM

FINISH: GLOSSY

THICKNESS:

**9MM** 















# STATUARIO REGAL

SIZE:

800X1200MM

FINISH: GLOSSY

THICKNESS:

**9MM** 











#### STATURIO NICE

SIZE:

800X1200MM

FINISH: GLOSSY

THICKNESS:

**9MM** 









#### SUPRA WHITE

SIZE:

800X1200MM

FINISH: GLOSSY

THICKNESS:

**9MM** 









#### TRILOGY MOON

SIZE:

800X1200MM

FINISH:

GLOSSY

THICKNESS:

**9MM** 









# VENATO B