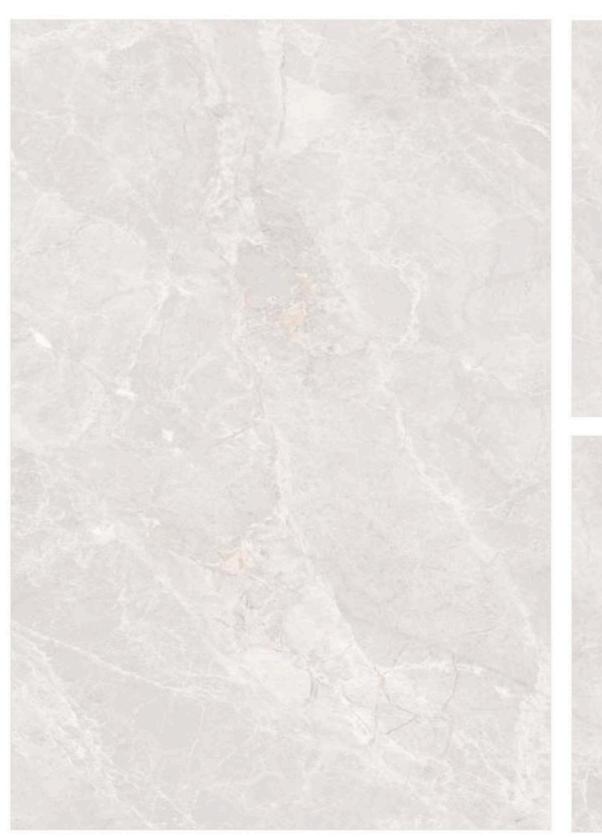

of sophistication, perfect for contemporary interiors.

#### Features





















#### SMOOTH, SAFE & **STUNNING**

The tiles' ultra-smooth surface contributes to their luxurious look and makes them easy to clean and maintain. The surface's low porosity prevents stains and moisture absorption Despite their glossy finish, these tiles are engineered with a slipresistant surface, meeting safety standards for both residential and commercial spaces. They're not just pretty, though they're also tough and easy to clean, so you can enjoy their beauty for years to come.

#### **Application**































#### AARON DUSK

SIZE:

800X1200MM

FINISH: GLOSSY

THICKNESS:

**9MM** 













#### **AARON SMOCK**

SIZE:

800X1200MM

FINISH: GLOSSY

THICKNESS:

**9MM** 











#### ANT BIANCO

SIZE:

800X1200MM

FINISH: GLOSSY

THICKNESS:

9MM













#### ANT CREMILO

SIZE:

800X1200MM

FINISH:

GLOSSY

THICKNESS:

9MM

RANDOM:

**05 FACES** 















#### ARAVALI GREEN

SIZE:

800X1200MM

FINISH: GLOSSY

THICKNESS:

**9MM** 















#### ARAVALI WHITE

SIZE:

800X1200MM

FINISH: GLOSSY

THICKNESS:

**9MM** 















#### ARIZONA BRUNO

SIZE:

800X1200MM

FINISH: GLOSSY

THICKNESS:















#### ARIZONA GRIGIO

SIZE:

800X1200MM

FINISH: GLOSSY

THICKNESS:

**9MM** 













#### ARIZONA LIME

SIZE:

800X1200MM

FINISH: GLOSSY

THICKNESS:

**9MM** 







#### BIANCO STONE

SIZE:

800X1200MM

FINISH:

**GLOSSY** 

THICKNESS:

**9MM** 

RANDOM:

**05 FACES** 









#### BVLGARI BIANCO

SIZE:

800X1200MM

FINISH: GLOSSY