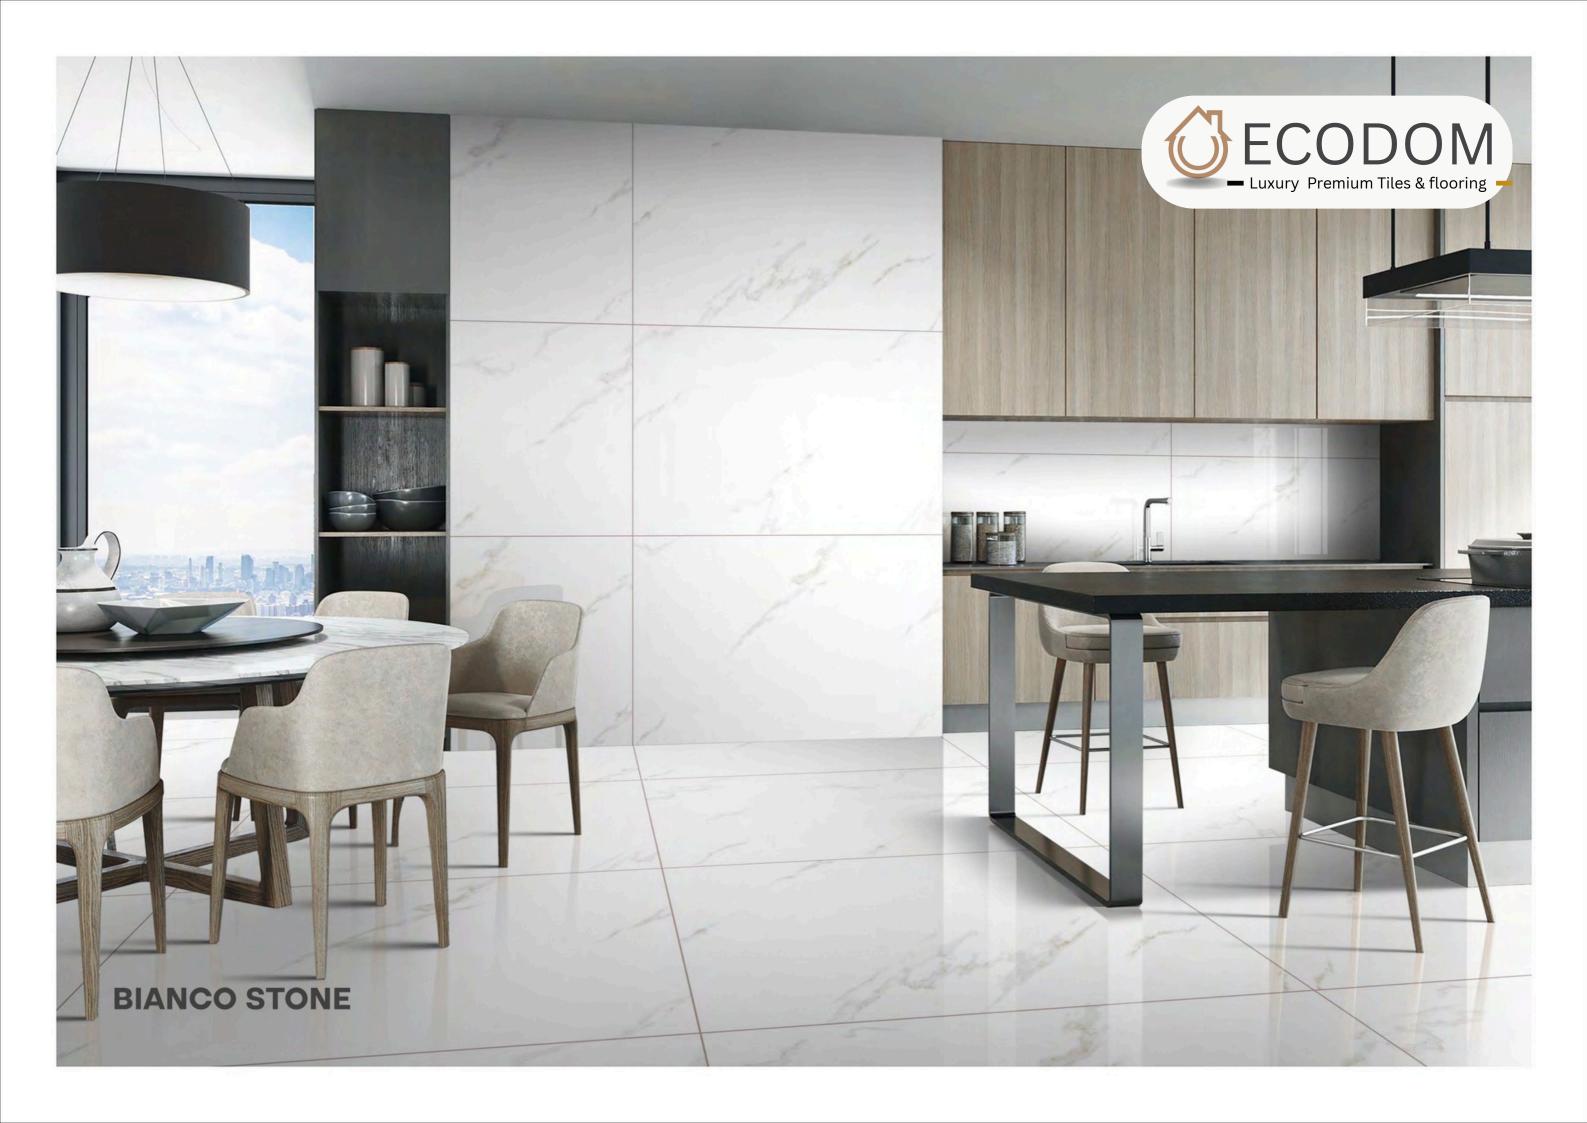

#### BIANCO STONE

SIZE:

800X1200MM

FINISH:

**GLOSSY** 

THICKNESS:

**9MM** 

RANDOM: