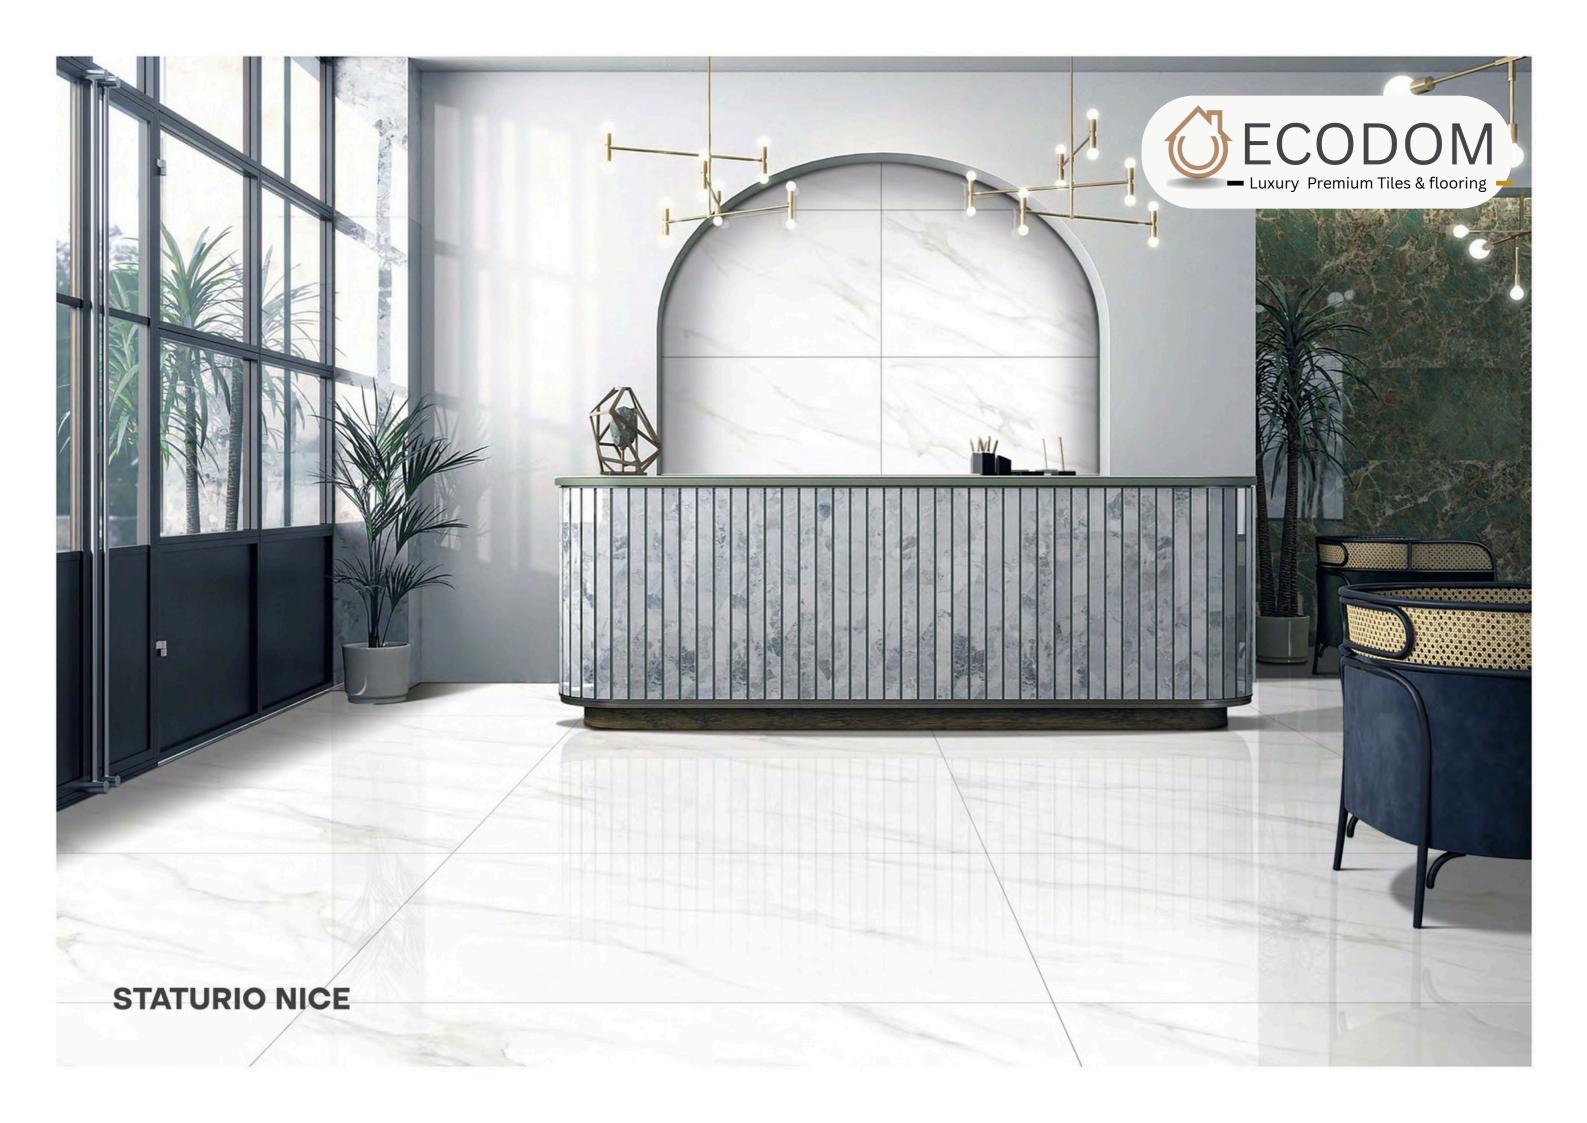

**9MM** 







#### ONYX ITALINO

SIZE:

800X1200MM

FINISH:

GLOSSY

THICKNESS:

**9MM** 







#### PRESIDENT BEIGE

SIZE:

800X1200MM

FINISH: GLOSSY

THICKNESS:

**9MM** 











## **PRESIDENT BIANCO**

SIZE:

800X1200MM

FINISH:

GLOSSY

THICKNESS:

**9MM** 







#### QUARTZITE BEIGE

SIZE:

800X1200MM

FINISH: GLOSSY

THICKNESS:

**9MM** 













#### QUARTZITE LIGHT GREY

SIZE:

800X1200MM

FINISH: GLOSSY

THICKNESS:

**9MM** 







#### SALOTTO BEIGE

SIZE:

800X1200MM

FINISH: GLOSSY

THICKNESS:

**9MM** 















## SNOW WHITE

SIZE:

800X1200MM

FINISH: GLOSSY

THICKNESS:

**9MM** 















# STATUARIO REGAL

SIZE:

800X1200MM

FINISH: GLOSSY

THICKNESS:

**9MM** 











#### STATURIO NICE

SIZE:

800X1200MM

FINISH: GLOSSY

THICKNESS:

**9MM** 









#### SUPRA WHITE

SIZE:

800X1200MM

FINISH: GLOSSY

THICKNESS:

**9MM** 









#### TRILOGY MOON

SIZE:

800X1200MM

FINISH:

GLOSSY

THICKNESS:

**9MM** 









# VENATO BINACO

SIZE:

800X1200MM

FINISH: GLOSSY

THICKNESS:

**9MM** 







# WINE BEIGE MARFIL

SIZE:

800X1200MM

FINISH:

**GLOSSY** 

THICKNESS:

**9MM** 















GL - 4546

#### **CR ANT GREY**

SIZE:

800X1200MM

FINISH:

GLOSSY

THICKNESS:

9MM





# ECODOM

Luxury Premium Tiles & flooring ———

Thank Agu!