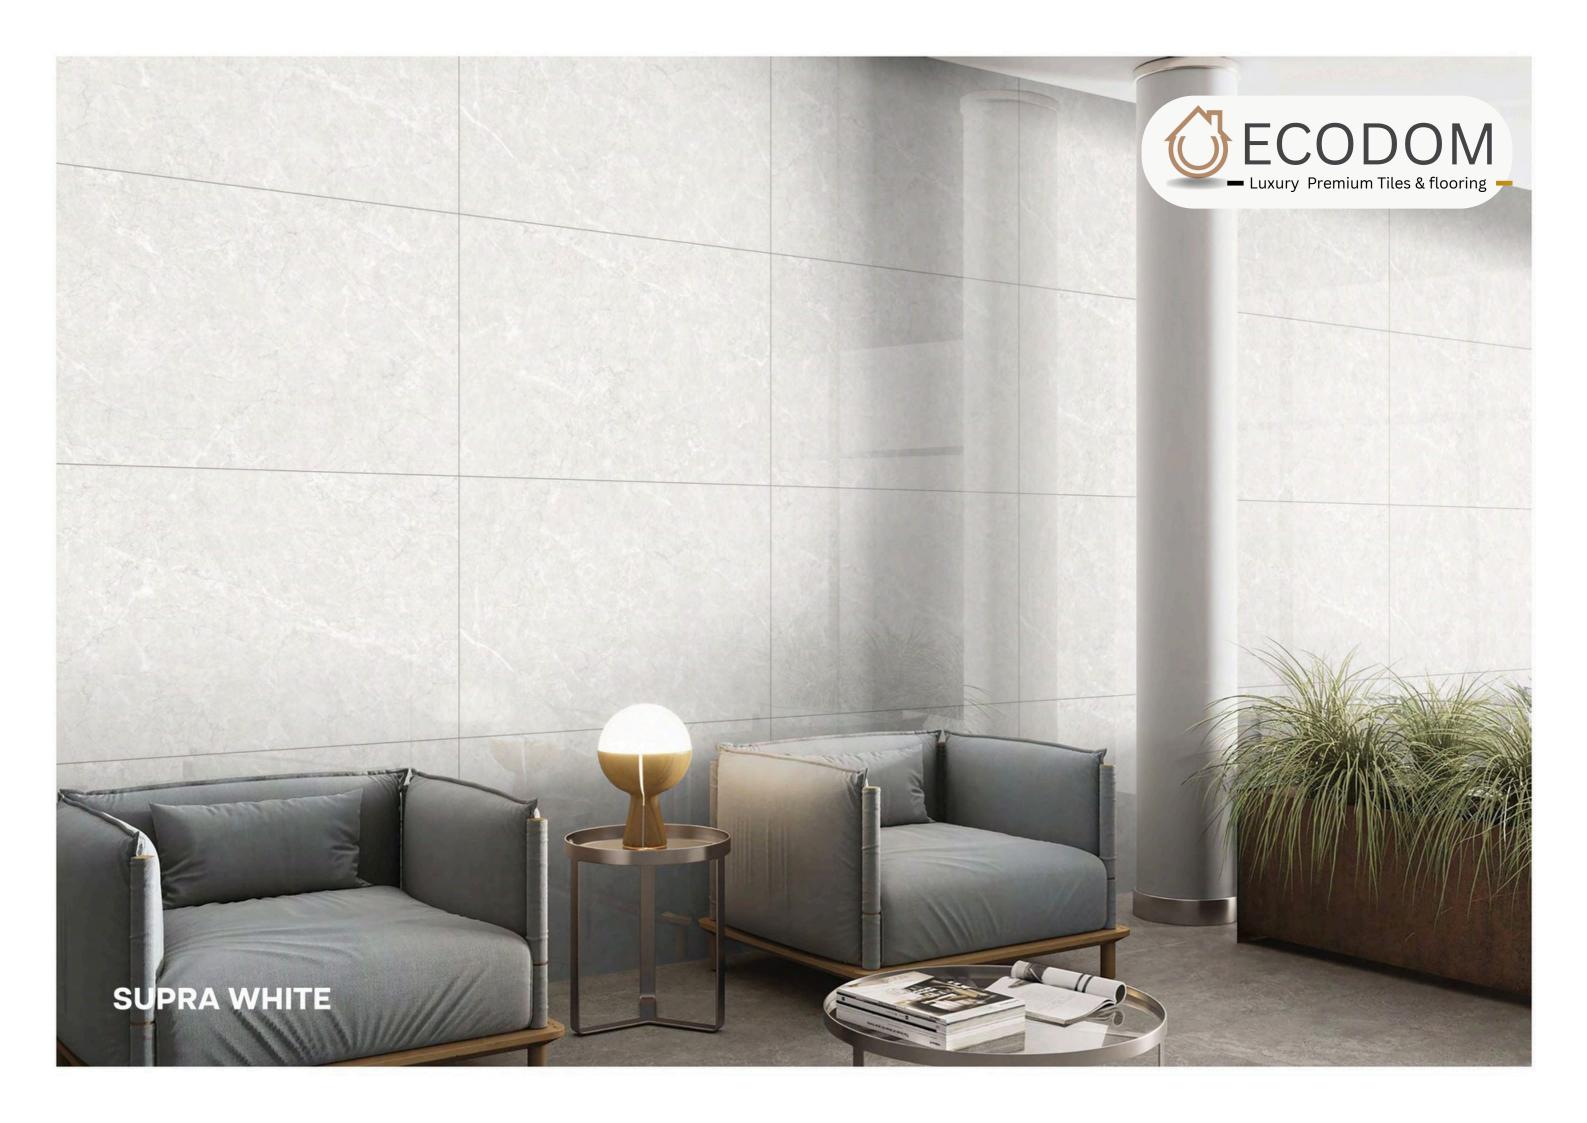

**9MM** 







#### PRESIDENT BEIGE

SIZE:

800X1200MM

FINISH: GLOSSY

THICKNESS:

**9MM** 











## **PRESIDENT BIANCO**

SIZE:

800X1200MM

FINISH:

GLOSSY

THICKNESS:

**9MM** 







#### QUARTZITE BEIGE

SIZE:

800X1200MM

FINISH: GLOSSY

THICKNESS:

**9MM** 













#### QUARTZITE LIGHT GREY

SIZE:

800X1200MM

FINISH: GLOSSY

THICKNESS:

**9MM** 







#### SALOTTO BEIGE

SIZE:

800X1200MM

FINISH: GLOSSY

THICKNESS:

**9MM** 















## SNOW WHITE

SIZE:

800X1200MM

FINISH: GLOSSY

THICKNESS:

**9MM** 















# STATUARIO REGAL

SIZE:

800X1200MM

FINISH: GLOSSY

THICKNESS:

**9MM** 











#### STATURIO NICE

SIZE:

800X1200MM

FINISH: GLOSSY

THICKNESS:

**9MM** 









#### SUPRA WHITE

SIZE:

800X1200MM

FINISH: GLOSSY

THICKNESS:

**9MM** 









#### TRILOGY MOON

SIZE:

800X1200MM

FINISH:

GLOSSY

THICKNESS:

**9MM** 









# VENATO BINACO

SIZE:

800X1200MM

FINISH: GLOSSY

THICKNESS:

**9MM** 







# WINE BEIGE MARFIL

SIZE:

800X1200MM

FINISH:

**GLOSSY** 

THICKNESS:

**9MM** 















GL - 4546

#### **CR ANT GREY**

SIZE:

800X1200MM

FINISH:

GLOSSY

THICKNESS:

9MM





# ECODOM

Luxury Premium Tiles & flooring ———

Thank Agu!