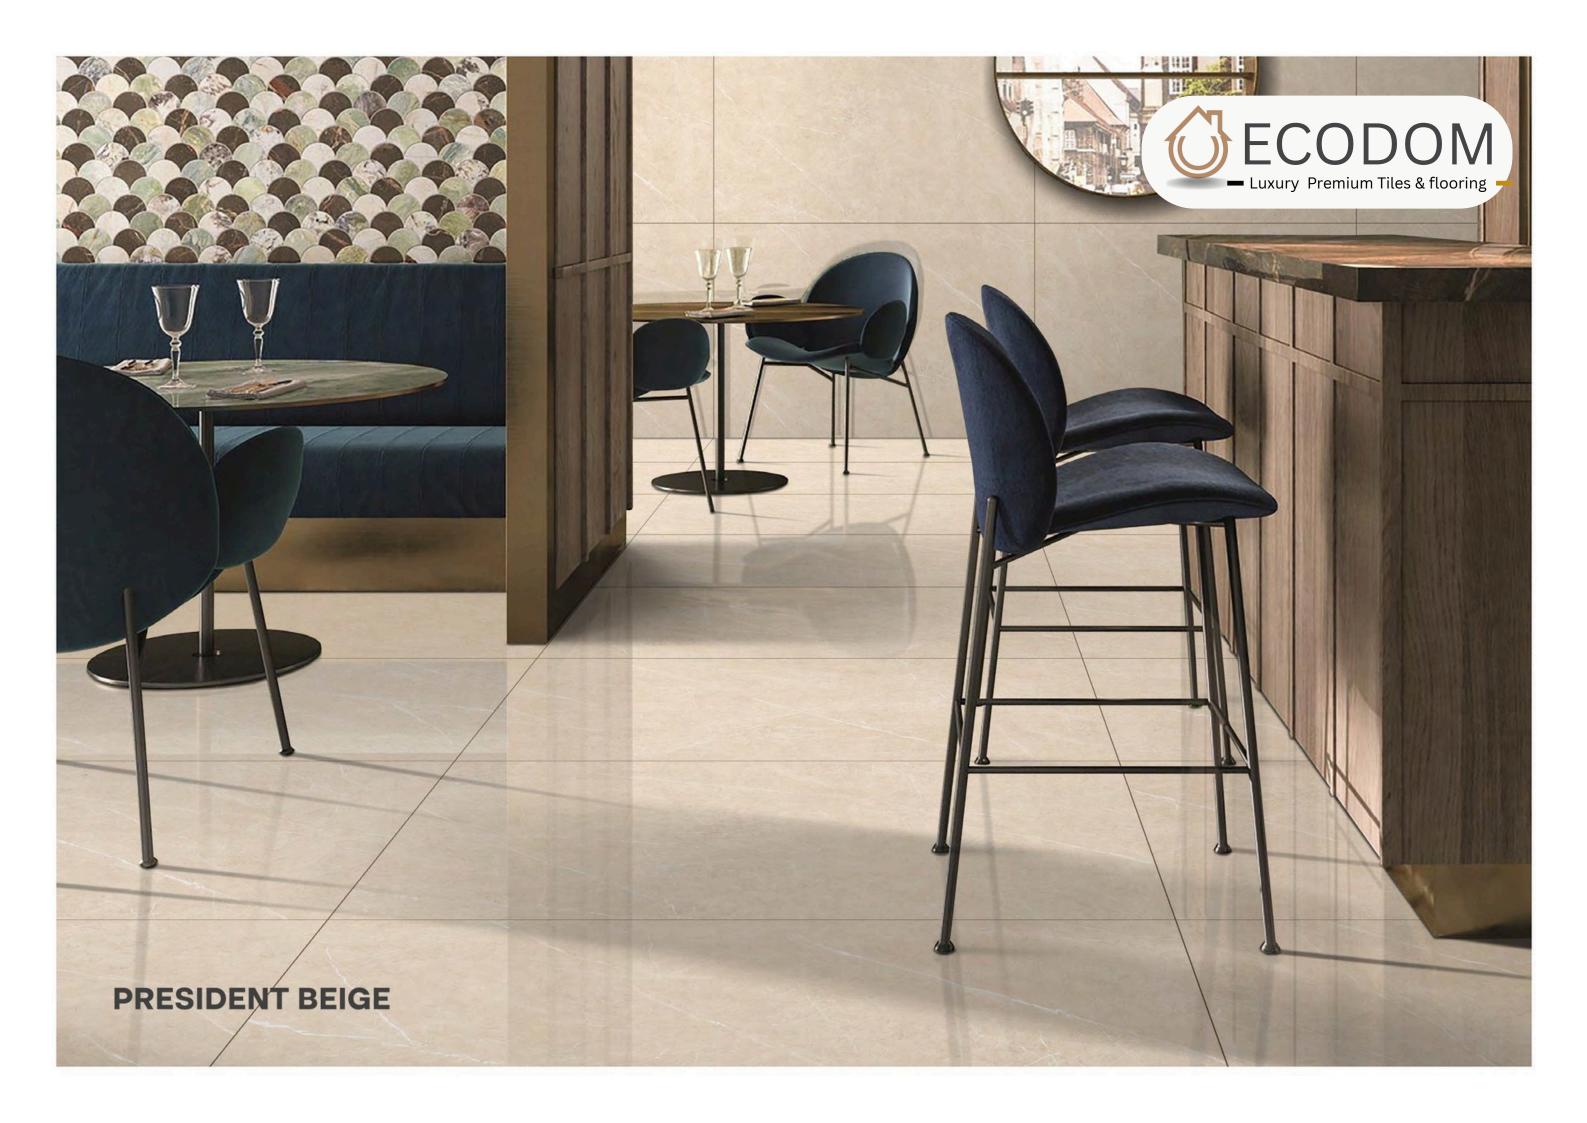

SY

THICKNESS:

**9MM** 

RANDOM:

04 FACES







## MARBLE ARMANY WHITE

SIZE:

800X1200MM

FINISH:

**GLOSSY** 

THICKNESS:

**9MM** 













#### MENDOSA BEIGE

SIZE:

800X1200MM

FINISH: GLOSSY

THICKNESS:

**9MM** 













#### MONTE CREAMA

SIZE:

800X1200MM

FINISH: GLOSSY

THICKNESS:

**9MM** 









#### NETRA BLANCO

SIZE:

800X1200MM

FINISH: GLOSSY

THICKNESS:

**9MM** 













#### ONIKA GOLD

SIZE:

800X1200MM

FINISH:

**GLOSSY** 

THICKNESS:

**9MM** 









#### ONIKA WHITE

SIZE:

800X1200MM

FINISH:

**GLOSSY** 

THICKNESS:

**9MM** 















THICKNESS:

FINISH: GLOSSY

**9MM** 







#### ONYX ITALINO

SIZE:

800X1200MM

FINISH:

GLOSSY

THICKNESS:

**9MM** 







#### PRESIDENT BEIGE

SIZE:

800X1200MM

FINISH: GLOSSY

THICKNESS:

**9MM** 











## **PRESIDENT BIANCO**

SIZE:

800X1200MM

FINISH:

GLOSSY

THICKNESS:

**9MM** 







#### QUARTZITE BEIGE

SIZE:

800X1200MM

FINISH: GLOSSY

THICKNESS:

**9MM** 













#### QUARTZITE LIGHT GREY

SIZE:

800X1200MM

FINISH: GLOSSY

THICKNESS:

**9MM** 







#### SALOTTO BEIGE

SIZE:

800X1200MM

FINISH: GLOSSY

THICKNESS:

**9MM** 















## SNOW WHITE

SIZE:

800X1200MM

FINISH: GLOSSY

THICKNESS:

**9MM** 















# STATUARIO REGAL

SIZE:

800X1200MM

FINISH: GLOSSY

THICKNESS:

**9MM** 











#### STATURIO NICE

SIZE:

800X1200MM

FINISH: GLOSSY

THICKNESS:

**9MM** 









#### SUPRA WHITE

SIZE:

800X1200MM

FINISH: GLOSSY

THICKNESS:

**9MM** 









#### TRILOGY MOON

SIZE:

800X1200MM

FINISH:

GLOSSY

THICKNESS:

**9MM** 









# VE