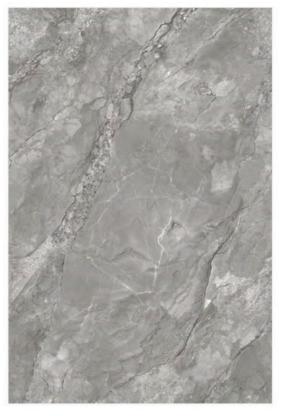

#### BVLGARI BIANCO

SIZE:

800X1200MM

FINISH: GLOSSY

THICKNESS:

**9MM** 















#### CAMO BEIGE

SIZE:

800X1200MM

FINISH: GLOSSY

THICKNESS:

**9MM** 















#### CAMO WHITE

SIZE:

800X1200MM

FINISH: GLOSSY

THICKNESS:

**9MM** 















## CORALITO SILVER

SIZE:

800X1200MM

FINISH: GLOSSY

THICKNESS:

**9MM** 









#### DINOVA BIANCO

SIZE:

800X1200MM

FINISH:

**GLOSSY** 

THICKNESS:

**9MM** 











#### ESCROS BRIGHT

SIZE:

800X1200MM

FINISH: GLOSSY

THICKNESS:

**9MM** 







#### FONCY BIANCO

SIZE:

800X1200MM

FINISH:

GLOSSY

THICKNESS:

**9MM** 







#### FONCY CREMA

SIZE:

800X1200MM

FINISH:

**GLOSSY** 

THICKNESS:

**9MM** 













#### GIRAFFE BROWN

SIZE:

800X1200MM

FINISH: GLOSSY

THICKNESS:

**9MM** 













#### GIRAFFE GREY

SIZE:

800X1200MM

FINISH: GLOSSY

THICKNESS:

9MM















#### GIRAFFE NATURAL

SIZE:

800X1200MM

FINISH: GLOSSY

THICKNESS:

**9MM** 















#### **GIRAFFE WHITE**

SIZE:

800X1200MM

FINISH: GLOSSY

THICKNESS:

9MM







#### LEROX CREAM

SIZE:

800X1200MM

FINISH: GLOSSY

THICKNESS:

**9MM** 













# LEXUS

**BIANCO** 

SIZE:

800X1200MM

FINISH: GLOSSY

THICKNESS:

**9MM** 







#### MARBLE ARMANY CREMA

SIZE:

800X1200MM

FINISH:

GLOSSY

THICKNESS:

**9MM** 

RANDOM:

04 FACES







## MARBLE ARMANY WHITE

SIZE:

800X1200MM

FINISH:

**GLOSSY** 

THICKNESS:

**9MM** 













#### MENDOSA BEIGE

SIZE:

800X1200MM

FINISH: GLOSSY

THICKNESS:

**9MM** 













#### MONTE CREAMA

SIZE:

800X1200MM

FINISH: GLOSSY

THICKNESS:

*