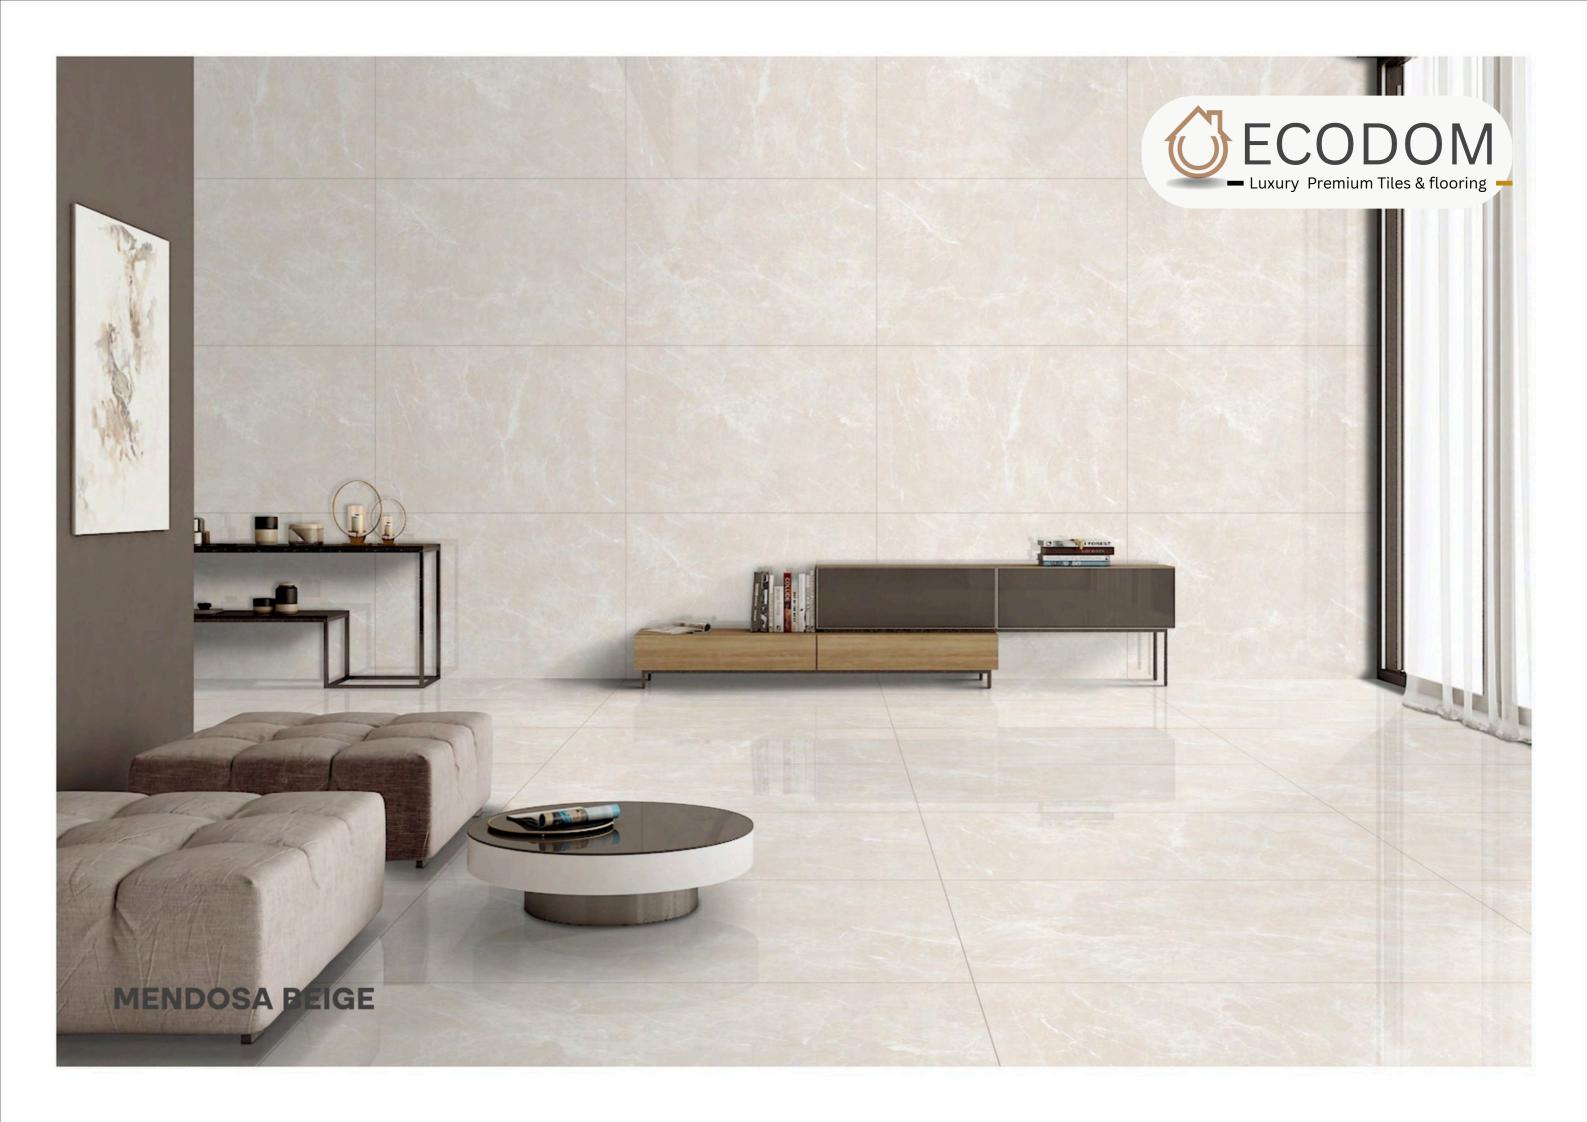

IRAFFE BROWN

SIZE:

800X1200MM

FINISH: GLOSSY

THICKNESS:

**9MM** 













#### GIRAFFE GREY

SIZE:

800X1200MM

FINISH: GLOSSY

THICKNESS:

9MM















#### GIRAFFE NATURAL

SIZE:

800X1200MM

FINISH: GLOSSY

THICKNESS:

**9MM** 















#### **GIRAFFE WHITE**

SIZE:

800X1200MM

FINISH: GLOSSY

THICKNESS:

9MM







#### LEROX CREAM

SIZE:

800X1200MM

FINISH: GLOSSY

THICKNESS:

**9MM** 













# LEXUS

**BIANCO** 

SIZE:

800X1200MM

FINISH: GLOSSY

THICKNESS:

**9MM** 







#### MARBLE ARMANY CREMA

SIZE:

800X1200MM

FINISH:

GLOSSY

THICKNESS:

**9MM** 

RANDOM:

04 FACES







## MARBLE ARMANY WHITE

SIZE:

800X1200MM

FINISH:

**GLOSSY** 

THICKNESS:

**9MM** 













#### MENDOSA BEIGE

SIZE:

800X1200MM

FINISH: GLOSSY

THICKNESS:

**9MM** 













#### MONTE CREAMA

SIZE:

800X1200MM

FINISH: GLOSSY

THICKNESS:

**9MM** 









#### NETRA BLANCO

SIZE:

800X1200MM

FINISH: GLOSSY

THICKNESS:

**9MM** 













#### ONIKA GOLD

SIZE:

800X1200MM

FINISH:

**GLOSSY** 

THICKNESS:

**9MM** 









#### ONIKA WHITE

SIZE:

800X1200MM

FINISH:

**GLOSSY** 

THICKNESS:

**9MM** 















THICKNESS:

FINISH: GLOSSY

**9MM** 







#### ONYX ITALINO

SIZE:

800X1200MM

FINISH:

GLOSSY

THICKNESS:

**9MM** 







#### PRESIDENT BEIGE

SIZE:

800X1200MM

FINISH: GLOSSY

THICKNESS:

**9MM** 











## **PRESIDENT BIANCO**

SIZE:

800X1200MM

FINISH:

GLOSSY

THICKNESS:

**9MM** 







#### QUARTZITE BEIGE

SIZE:

800X1200MM

FINISH: GLOSSY

THICKNESS:

**9MM** 













#### QUARTZITE LIGHT GREY

SIZE:

800