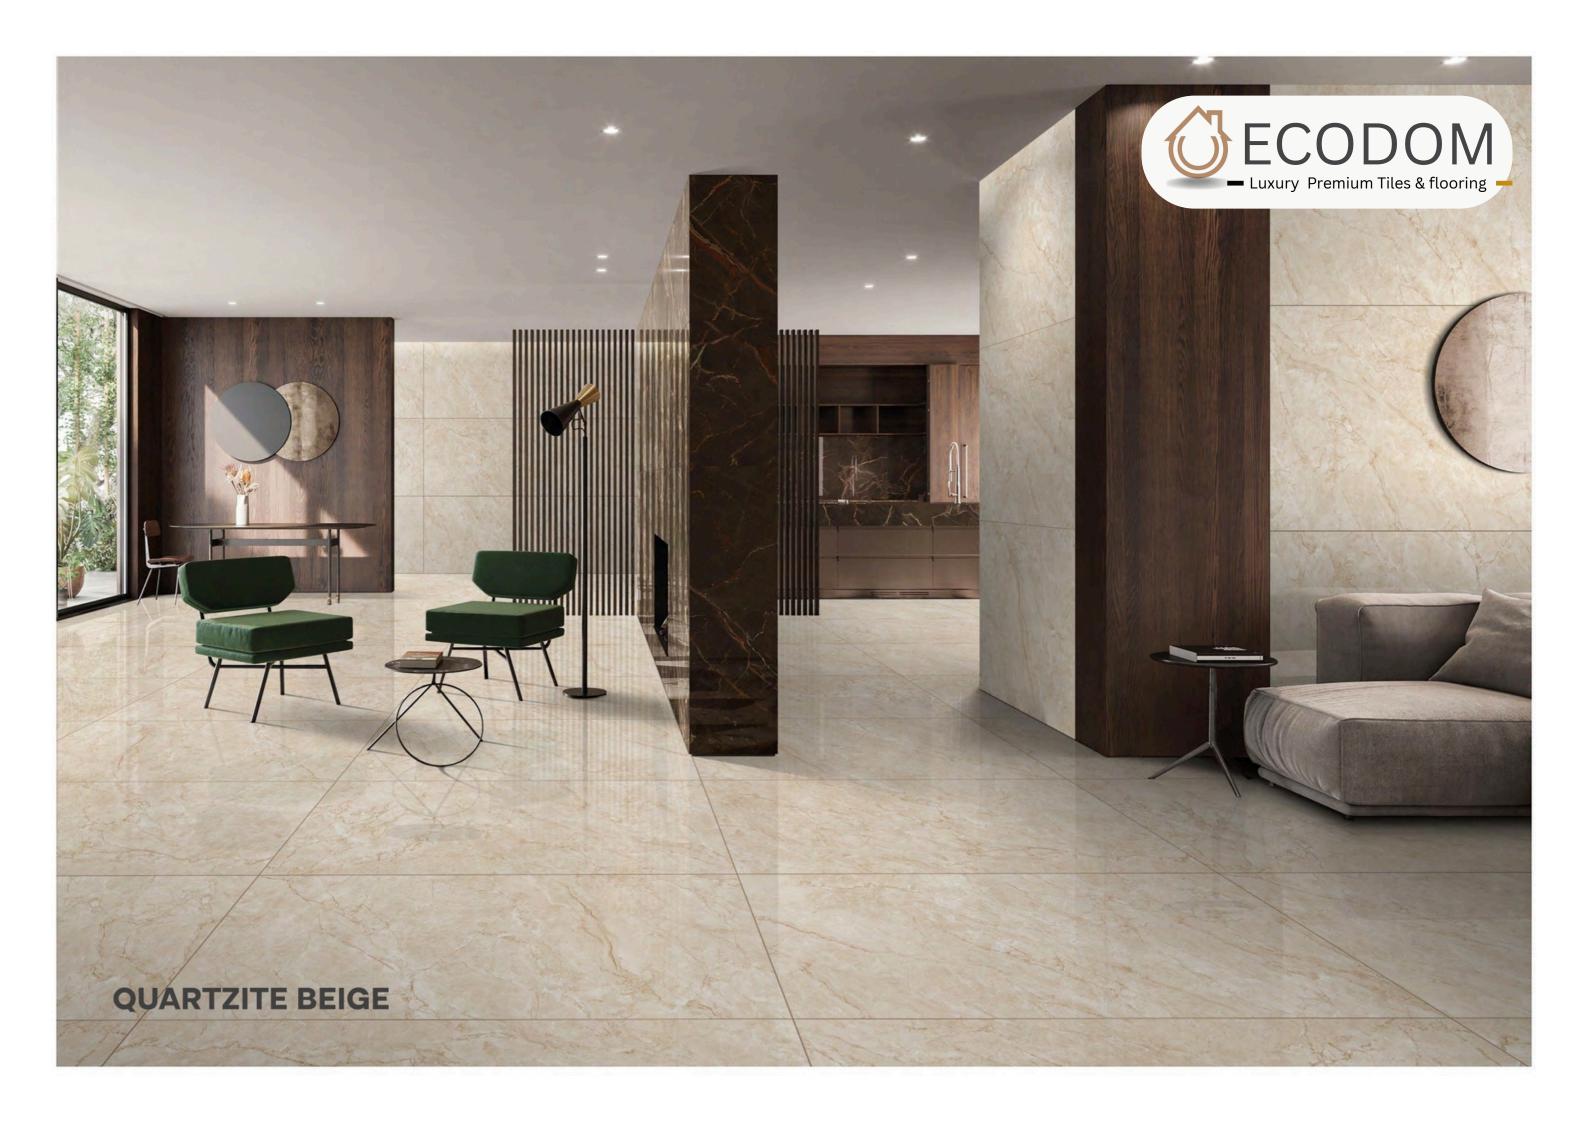

00X1200MM

FINISH: GLOSSY

THICKNESS:

**9MM** 













#### MONTE CREAMA

SIZE:

800X1200MM

FINISH: GLOSSY

THICKNESS:

**9MM** 









#### NETRA BLANCO

SIZE:

800X1200MM

FINISH: GLOSSY

THICKNESS:

**9MM** 













#### ONIKA GOLD

SIZE:

800X1200MM

FINISH:

**GLOSSY** 

THICKNESS:

**9MM** 









#### ONIKA WHITE

SIZE:

800X1200MM

FINISH:

**GLOSSY** 

THICKNESS:

**9MM** 















THICKNESS:

FINISH: GLOSSY

**9MM** 







#### ONYX ITALINO

SIZE:

800X1200MM

FINISH:

GLOSSY

THICKNESS:

**9MM** 







#### PRESIDENT BEIGE

SIZE:

800X1200MM

FINISH: GLOSSY

THICKNESS:

**9MM** 











## **PRESIDENT BIANCO**

SIZE:

800X1200MM

FINISH:

GLOSSY

THICKNESS:

**9MM** 







#### QUARTZITE BEIGE

SIZE:

800X1200MM

FINISH: GLOSSY

THICKNESS:

**9MM** 













#### QUARTZITE LIGHT GREY

SIZE:

800X1200MM

FINISH: GLOSSY

THICKNESS:

**9MM** 







#### SALOTTO BEIGE

SIZE:

800X1200MM

FINISH: GLOSSY

THICKNESS:

**9MM** 















## SNOW WHITE

SIZE:

800X1200MM

FINISH: GLOSSY

THICKNESS:

**9MM** 















# STATUARIO REGAL

SIZE:

800X1200MM

FINISH: GLOSSY

THICKNESS:

**9MM** 











#### STATURIO NICE

SIZE:

800X1200MM

FINISH: GLOSSY

THICKNESS:

**9MM** 









#### SUPRA WHITE

SIZE:

800X1200MM

FINISH: GLOSSY

THICKNESS:

**9MM** 









#### TRILOGY MOON

SIZE:

800X1200MM

FINISH:

GLOSSY

THICKNESS:

**9MM** 









# VENATO BINACO

SIZE:

800X1200MM

FINISH: GLOSSY

THICKNESS:

**9MM** 







# WINE BEIGE MARFIL

SIZE:

800X1200MM

FINISH:

**GLOSSY** 

THICKNESS:

**9MM** 















GL -