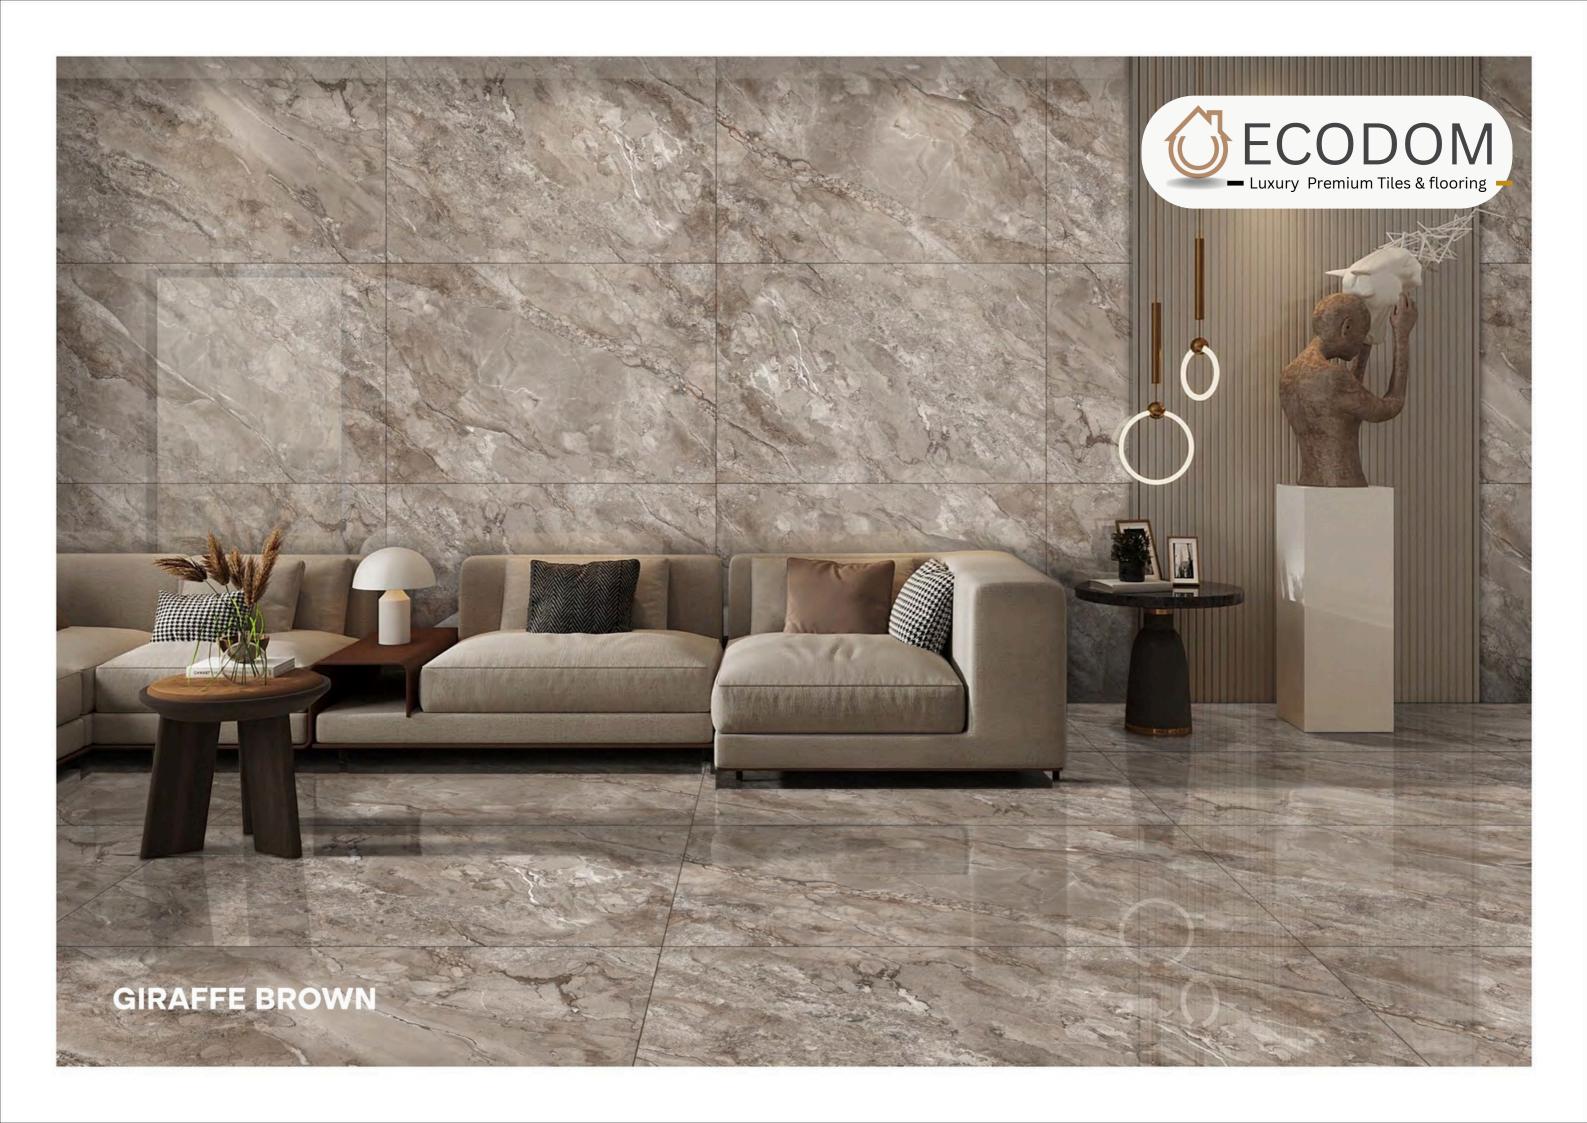

FACES** 









#### BVLGARI BIANCO

SIZE:

800X1200MM

FINISH: GLOSSY

THICKNESS:

**9MM** 















#### CAMO BEIGE

SIZE:

800X1200MM

FINISH: GLOSSY

THICKNESS:

**9MM** 















#### CAMO WHITE

SIZE:

800X1200MM

FINISH: GLOSSY

THICKNESS:

**9MM** 















## CORALITO SILVER

SIZE:

800X1200MM

FINISH: GLOSSY

THICKNESS:

**9MM** 









#### DINOVA BIANCO

SIZE:

800X1200MM

FINISH:

**GLOSSY** 

THICKNESS:

**9MM** 











#### ESCROS BRIGHT

SIZE:

800X1200MM

FINISH: GLOSSY

THICKNESS:

**9MM** 







#### FONCY BIANCO

SIZE:

800X1200MM

FINISH:

GLOSSY

THICKNESS:

**9MM** 







#### FONCY CREMA

SIZE:

800X1200MM

FINISH:

**GLOSSY** 

THICKNESS:

**9MM** 













#### GIRAFFE BROWN

SIZE:

800X1200MM

FINISH: GLOSSY

THICKNESS:

**9MM** 













#### GIRAFFE GREY

SIZE:

800X1200MM

FINISH: GLOSSY

THICKNESS:

9MM















#### GIRAFFE NATURAL

SIZE:

800X1200MM

FINISH: GLOSSY

THICKNESS:

**9MM** 















#### **GIRAFFE WHITE**

SIZE:

800X1200MM

FINISH: GLOSSY

THICKNESS:

9MM







#### LEROX CREAM

SIZE:

800X1200MM

FINISH: GLOSSY

THICKNESS:

**9MM** 













# LEXUS

**BIANCO** 

SIZE:

800X1200MM

FINISH: GLOSSY

THICKNESS:

**9MM** 







#### MARBLE ARMANY CREMA

SIZE:

800X1200MM

FINISH:

GLOSSY

THICKNESS:

**9MM** 

RANDOM:

04 FACES







## MARBLE ARMANY WHITE

SIZE:

800X1200MM

FINISH:

**GLOSSY** 

THICKNESS:

**9MM** 













#### MENDOSA BEIGE

SIZE:

800X1200MM

FINISH: GLOSSY

THICKNESS:

**9MM** 













#### MONTE CREAMA

SIZE:

800X1200MM

FINISH: GLOSSY

THICK