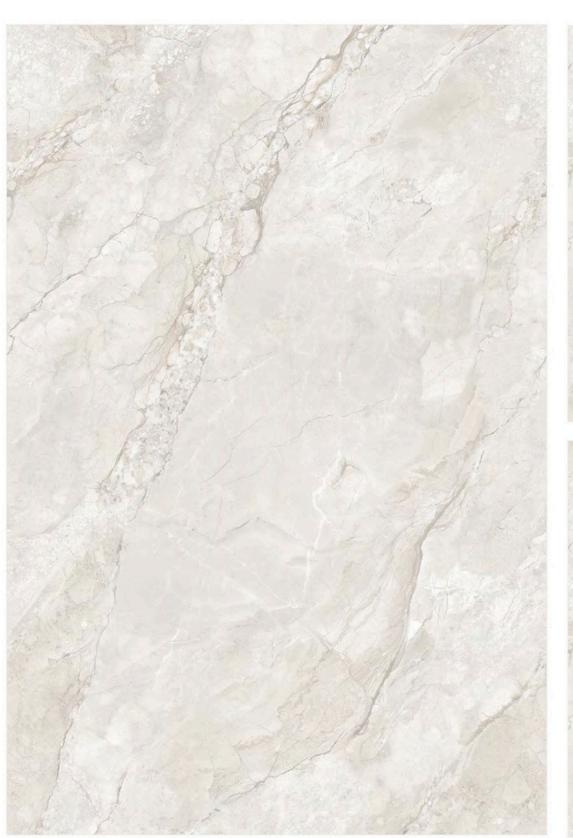

* 















#### CAMO WHITE

SIZE:

800X1200MM

FINISH: GLOSSY

THICKNESS:

**9MM** 















## CORALITO SILVER

SIZE:

800X1200MM

FINISH: GLOSSY

THICKNESS:

**9MM** 









#### DINOVA BIANCO

SIZE:

800X1200MM

FINISH:

**GLOSSY** 

THICKNESS:

**9MM** 











#### ESCROS BRIGHT

SIZE:

800X1200MM

FINISH: GLOSSY

THICKNESS:

**9MM** 







#### FONCY BIANCO

SIZE:

800X1200MM

FINISH:

GLOSSY

THICKNESS:

**9MM** 







#### FONCY CREMA

SIZE:

800X1200MM

FINISH:

**GLOSSY** 

THICKNESS:

**9MM** 













#### GIRAFFE BROWN

SIZE:

800X1200MM

FINISH: GLOSSY

THICKNESS:

**9MM** 













#### GIRAFFE GREY

SIZE:

800X1200MM

FINISH: GLOSSY

THICKNESS:

9MM















#### GIRAFFE NATURAL

SIZE:

800X1200MM

FINISH: GLOSSY

THICKNESS:

**9MM** 















#### **GIRAFFE WHITE**

SIZE:

800X1200MM

FINISH: GLOSSY

THICKNESS:

9MM







#### LEROX CREAM

SIZE:

800X1200MM

FINISH: GLOSSY

THICKNESS:

**9MM** 













# LEXUS

**BIANCO** 

SIZE:

800X1200MM

FINISH: GLOSSY

THICKNESS:

**9MM** 







#### MARBLE ARMANY CREMA

SIZE:

800X1200MM

FINISH:

GLOSSY

THICKNESS:

**9MM** 

RANDOM:

04 FACES







## MARBLE ARMANY WHITE

SIZE:

800X1200MM

FINISH:

**GLOSSY** 

THICKNESS:

**9MM** 













#### MENDOSA BEIGE

SIZE:

800X1200MM

FINISH: GLOSSY

THICKNESS:

**9MM** 













#### MONTE CREAMA

SIZE:

800X1200MM

FINISH: GLOSSY

THICKNESS:

**9MM** 









#### NETRA BLANCO

SIZE:

800X1200MM

FINISH: GLOSSY

THICKNESS:

**9MM** 













#### ONIKA GOLD

SIZE:

800X1200MM

FINISH:

**GLOSSY** 

THICKNESS