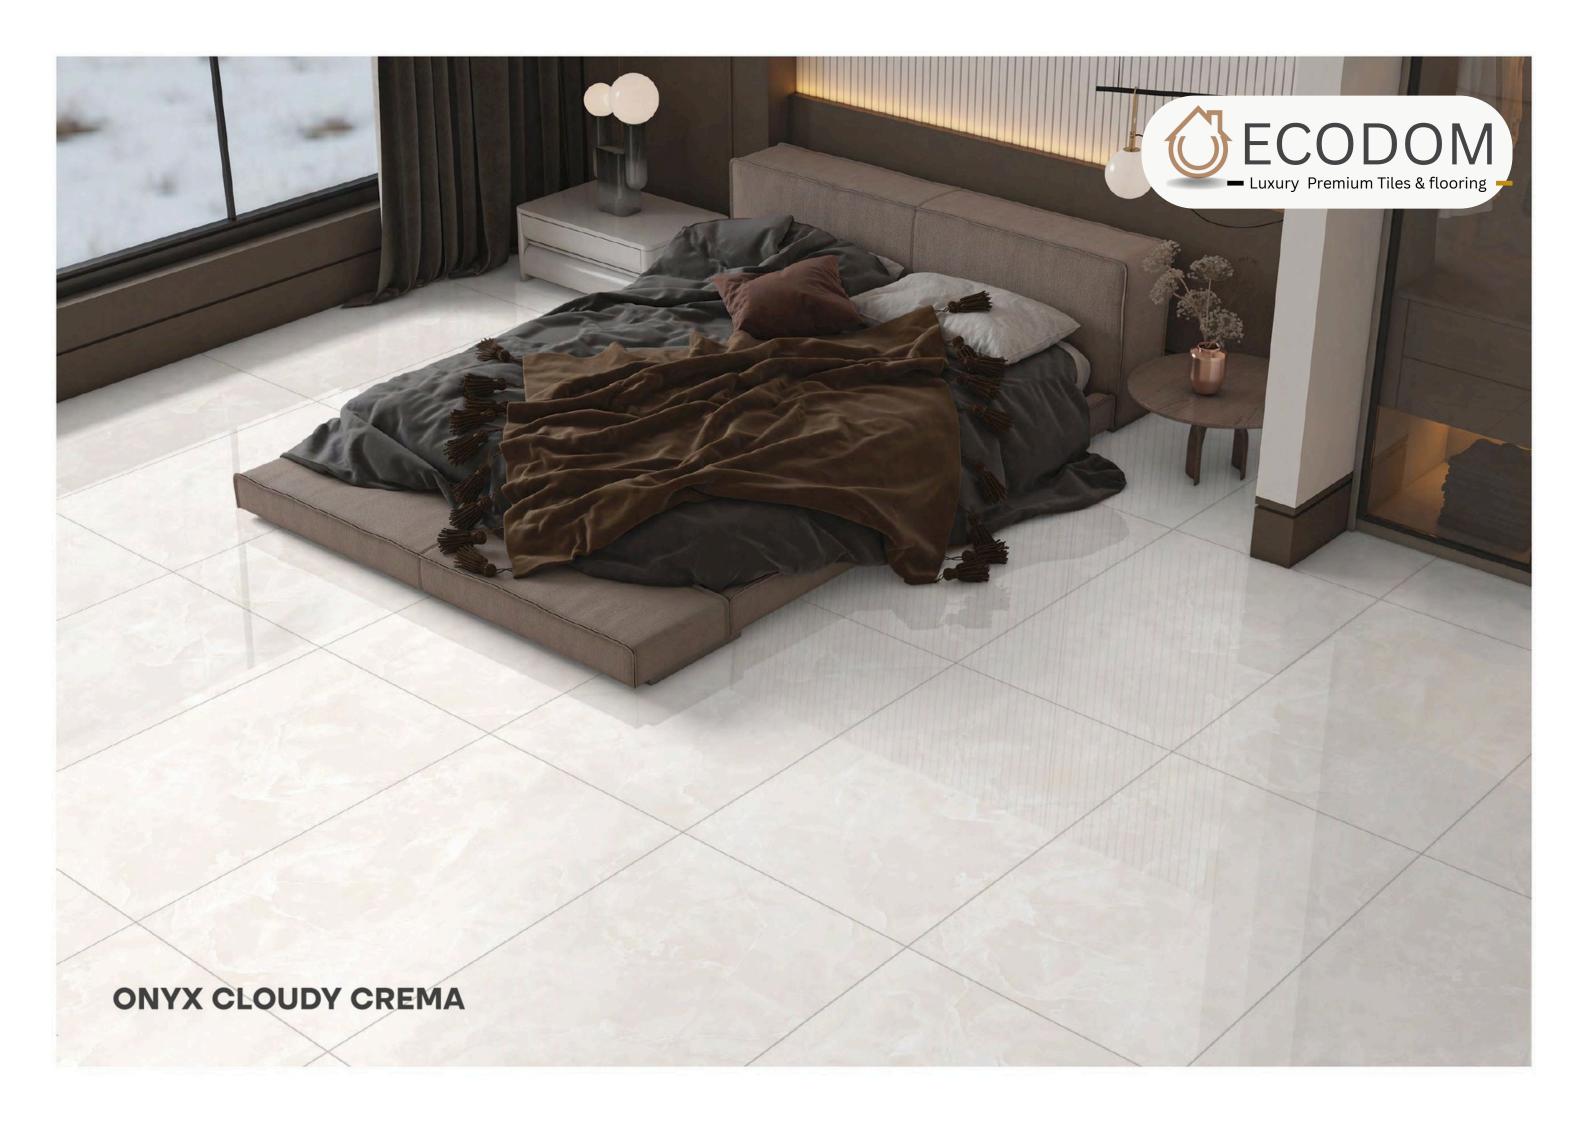

#### ONIKA WHITE

SIZE:

800X1200MM

FINISH:

**GLOSSY** 

THICKNESS:

**9MM** 

THICKNESS:

FINISH: GLOSSY

**9MM** 