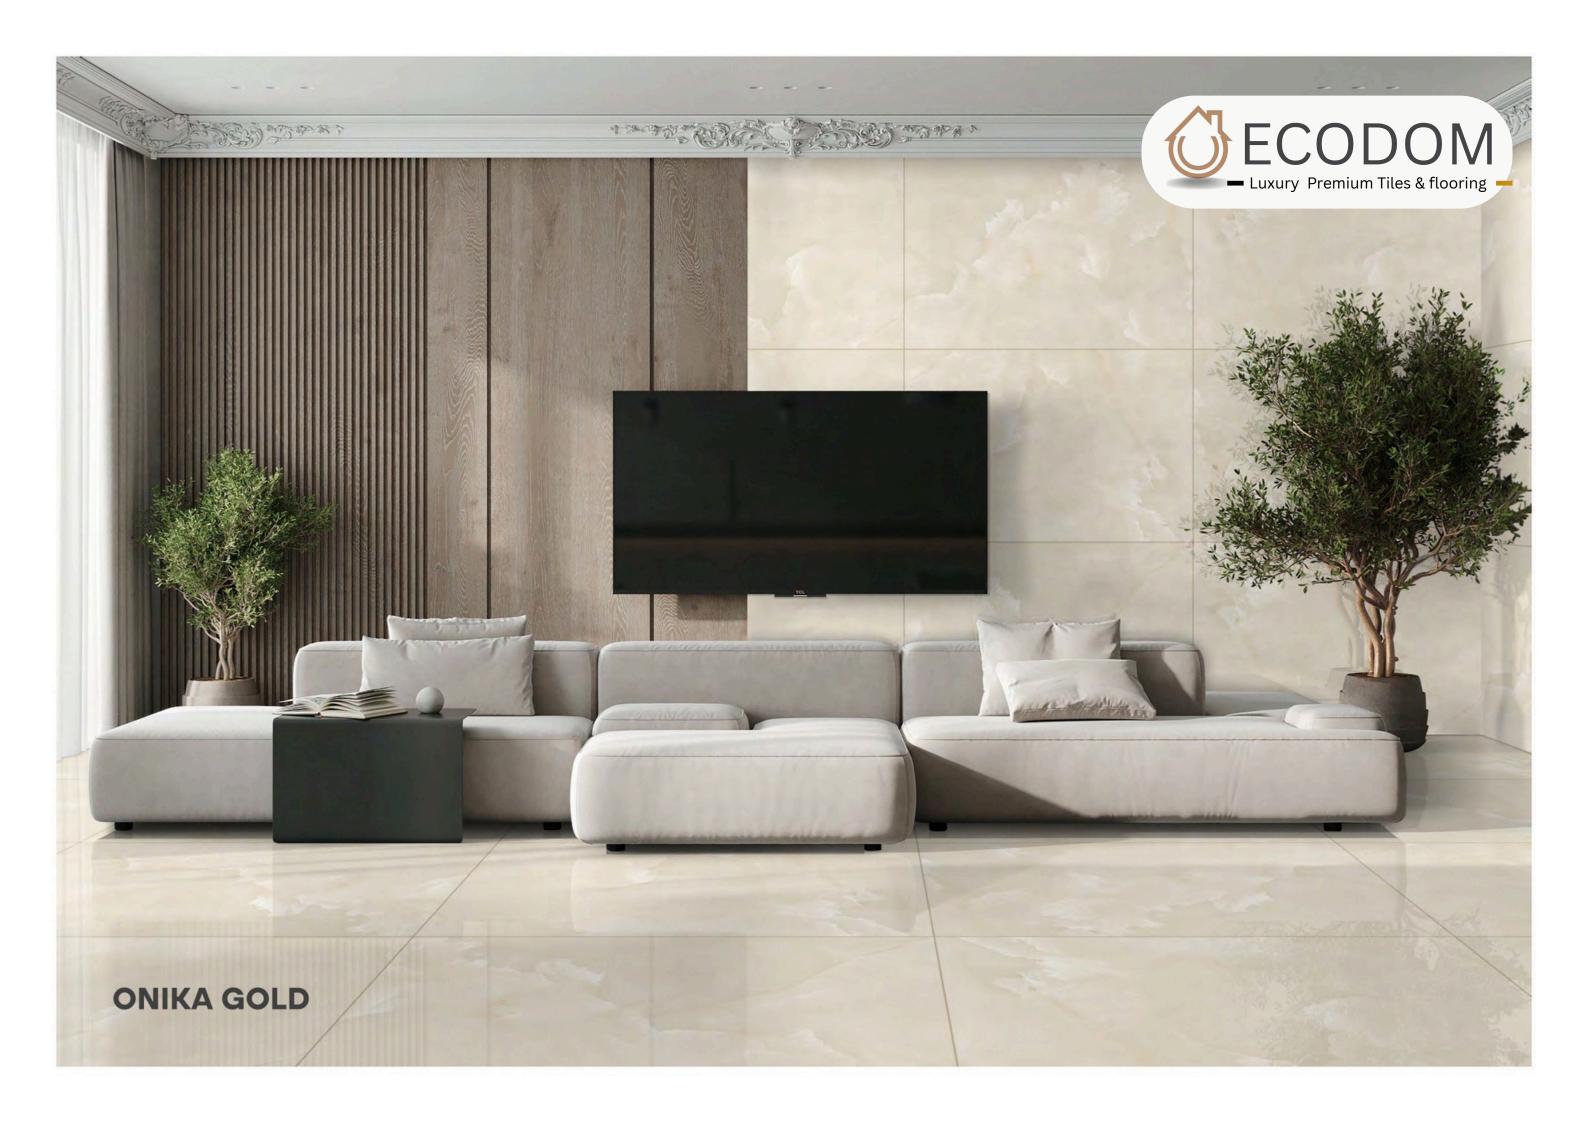

# **GIRAFFE WHITE**

SIZE:

800X1200MM

FINISH: GLOSSY

THICKNESS:

9MM







#### LEROX CREAM

SIZE:

800X1200MM

FINISH: GLOSSY

THICKNESS:

**9MM** 













# LEXUS

**BIANCO** 

SIZE:

800X1200MM

FINISH: GLOSSY

THICKNESS:

**9MM** 







#### MARBLE ARMANY CREMA

SIZE:

800X1200MM

FINISH:

GLOSSY

THICKNESS:

**9MM** 

RANDOM:

04 FACES







## MARBLE ARMANY WHITE

SIZE:

800X1200MM

FINISH:

**GLOSSY** 

THICKNESS:

**9MM** 













#### MENDOSA BEIGE

SIZE:

800X1200MM

FINISH: GLOSSY

THICKNESS:

**9MM** 













#### MONTE CREAMA

SIZE:

800X1200MM

FINISH: GLOSSY

THICKNESS:

**9MM** 









#### NETRA BLANCO

SIZE:

800X1200MM

FINISH: GLOSSY

THICKNESS:

**9MM** 













#### ONIKA GOLD

SIZE:

800X1200MM

FINISH:

**GLOSSY** 

THICKNESS:

**9MM** 









#### ONIKA WHITE

SIZE:

800X1200MM

FINISH:

**GLOSSY** 

THICKNESS:

**9MM** 















THICKNESS:

FINISH: GLOSSY

**9MM** 







#### ONYX ITALINO

SIZE:

800X1200MM

FINISH:

GLOSSY

THICKNESS:

**9MM** 







#### PRESIDENT BEIGE

SIZE:

800X1200MM

FINISH: GLOSSY

THICKNESS:

**9MM** 











## **PRESIDENT BIANCO**

SIZE:

800X1200MM

FINISH:

GLOSSY

THICKNESS:

**9MM** 







#### QUARTZITE BEIGE

SIZE:

800X1200MM

FINISH: GLOSSY

THICKNESS:

**9MM** 













#### QUARTZITE LIGHT GREY

SIZE:

800X1200MM

FINISH: GLOSSY

THICKNESS:

**9MM** 







#### SALOTTO BEIGE

SIZE:

800X1200MM

FINISH: GLOSSY

THICKNESS:

**9MM** 















## SNOW WHITE

SIZE:

800X1200MM

FINISH: GLOSSY

THICKNESS:

**9MM** 















# STATUARIO REGAL

SIZE:

800X1200