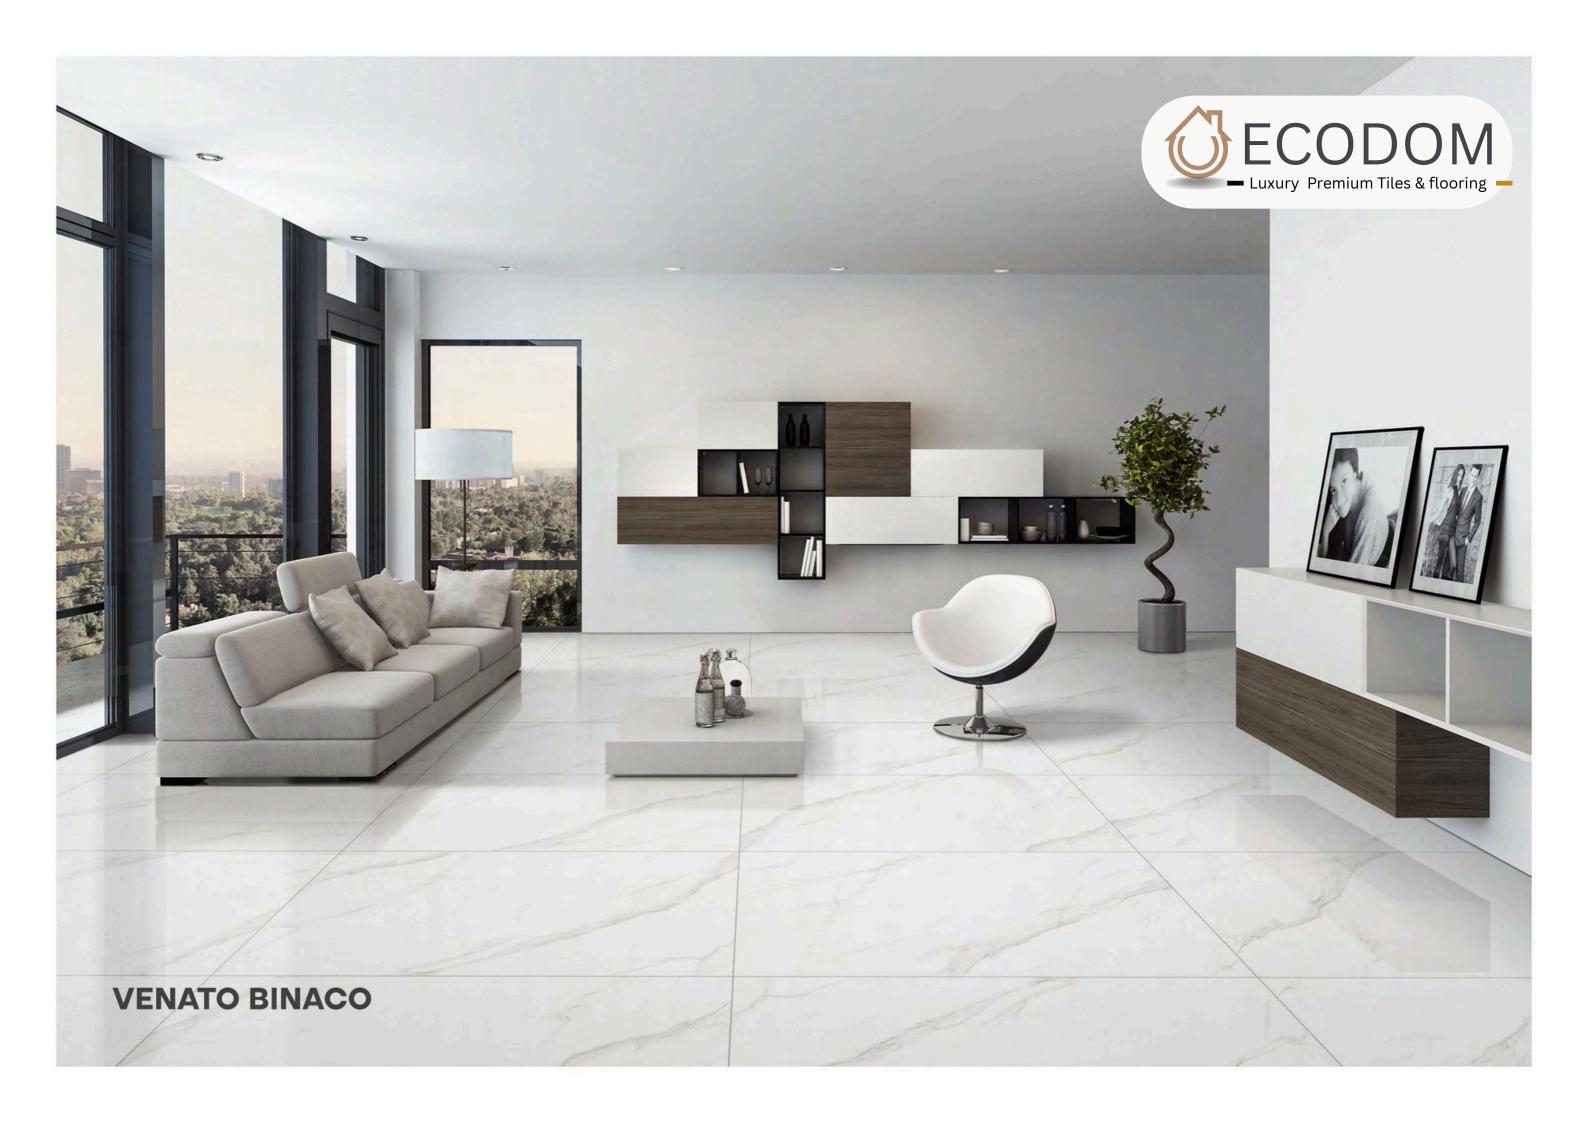

THICKNESS:

**9MM** 







#### QUARTZITE BEIGE

SIZE:

800X1200MM

FINISH: GLOSSY

THICKNESS:

**9MM** 













#### QUARTZITE LIGHT GREY

SIZE:

800X1200MM

FINISH: GLOSSY

THICKNESS:

**9MM** 







#### SALOTTO BEIGE

SIZE:

800X1200MM

FINISH: GLOSSY

THICKNESS:

**9MM** 















## SNOW WHITE

SIZE:

800X1200MM

FINISH: GLOSSY

THICKNESS:

**9MM** 















# STATUARIO REGAL

SIZE:

800X1200MM

FINISH: GLOSSY

THICKNESS:

**9MM** 











#### STATURIO NICE

SIZE:

800X1200MM

FINISH: GLOSSY

THICKNESS:

**9MM** 









#### SUPRA WHITE

SIZE:

800X1200MM

FINISH: GLOSSY

THICKNESS:

**9MM** 









#### TRILOGY MOON

SIZE:

800X1200MM

FINISH:

GLOSSY

THICKNESS:

**9MM** 









# VENATO BINACO

SIZE:

800X1200MM

FINISH: GLOSSY

THICKNESS:

**9MM** 







# WINE BEIGE MARFIL

SIZE:

800X1200MM

FINISH:

**GLOSSY** 

THICKNESS:

**9MM** 















GL - 4546

#### **CR ANT GREY**

SIZE:

800X1200MM

FINISH:

GLOSSY

THICKNESS:

9MM





# ECODOM

Luxury Premium Tiles & flooring ———

Thank Agu!