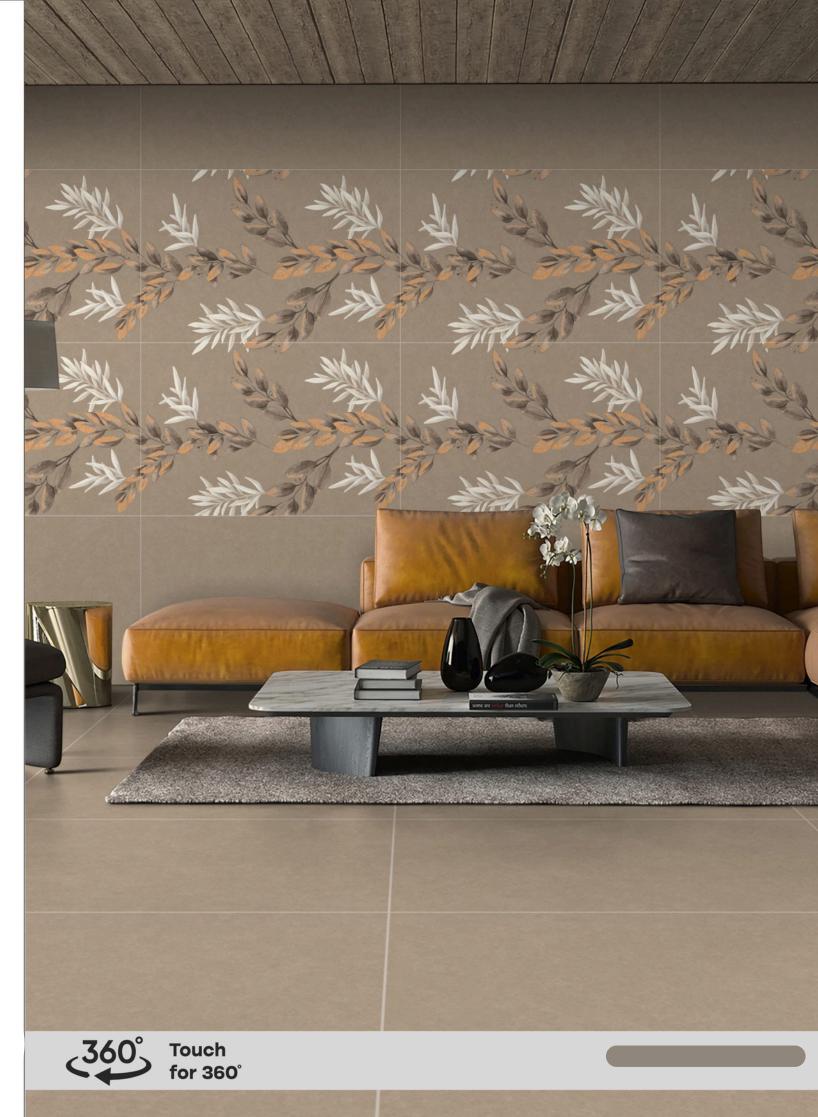

#### Perfect Style Meets Precision in GHR Collection.

Treat yourself perfectly with various styles and patterns from our newest GHR collection. 800\*1600mm is an exciting art form that combines creativity with precision. The size of these tiles amplifies the feeling of openness, intricate details, and bold designs that can truly transform a space.

### **Creating Exclusive** Elegance of Design & Finish:

GHR surface tiles offer exceptional functionality, robustness, and visual appeal. They are available in a variety of designs, colors, and textures, each with a distinct appearance and feel. These tiles can infuse any area with refinement, elegance, and luxury. GHR surface tiles are popular because they are affordable and long-lasting, offering great value for money.

#### SAFE, STUNNING, AND STYLISH THAT PERFECT FOR EVERY SPACE.

GHR surface tiles are a stunning choice for any space, offering a beautiful and practical flooring solution. These tiles boast a sleek matt finish that adds luxury to any room. Their matt finish not only looks great but also helps to hide small scratches and marks, keeping the floor looking pristine for longer. Their surface is smooth yet provides excellent grip, making them safe for everyday use. GHR surface tiles are a popular choice for both homes and commercial spaces, bringing sophistication to any environment.