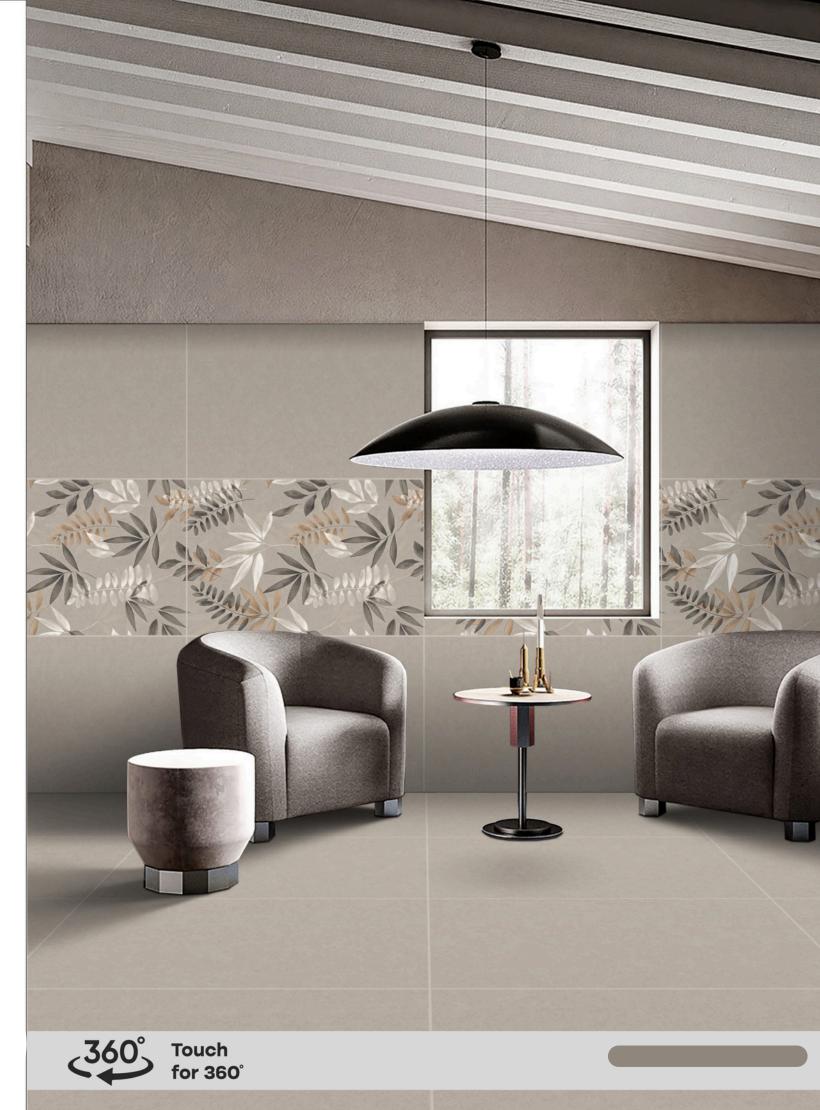

#### Perfect Style Meets Precision in GHR Collection.

Treat yourself perfectly with various styles and patterns from our newest GHR collection. 800\*1600mm is an exciting art form that combines creativity with precision. The size of these tiles amplifies the feeling of openness, intricate details, and bold designs that can truly transform a space.

#### SAFE, STUNNING, AND STYLISH THAT PERFECT FOR EVERY SPACE.

GHR surface tiles are a stunning choice for any space, offering a beautiful and practical flooring solution. These tiles boast a sleek matt finish that adds luxury to any room. Their matt finish not only looks great but also helps to hide small scratches and marks, keeping the floor looking pristine for longer. Their surface is smooth yet provides excellent grip, making them safe for everyday use. GHR surface tiles are a popular choice for both homes and commercial spaces, bringing sophistication to any environment.