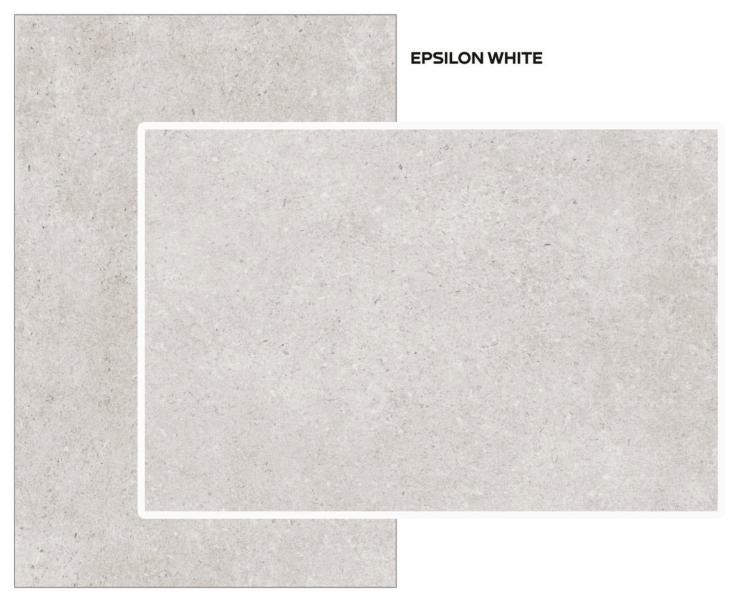

#### Application

|         | TABLE TOP | ВАТН ТИВ  |
|---------|-----------|-----------|
| SHELVES | STAIRCASE | WASHBASIN |

SIZE: 800X1200MM | FINISH: GHR | RANDOM: 03 FACES

SIZE: 800X1200MM | FINISH: GHR | RANDOM: 03 FACES