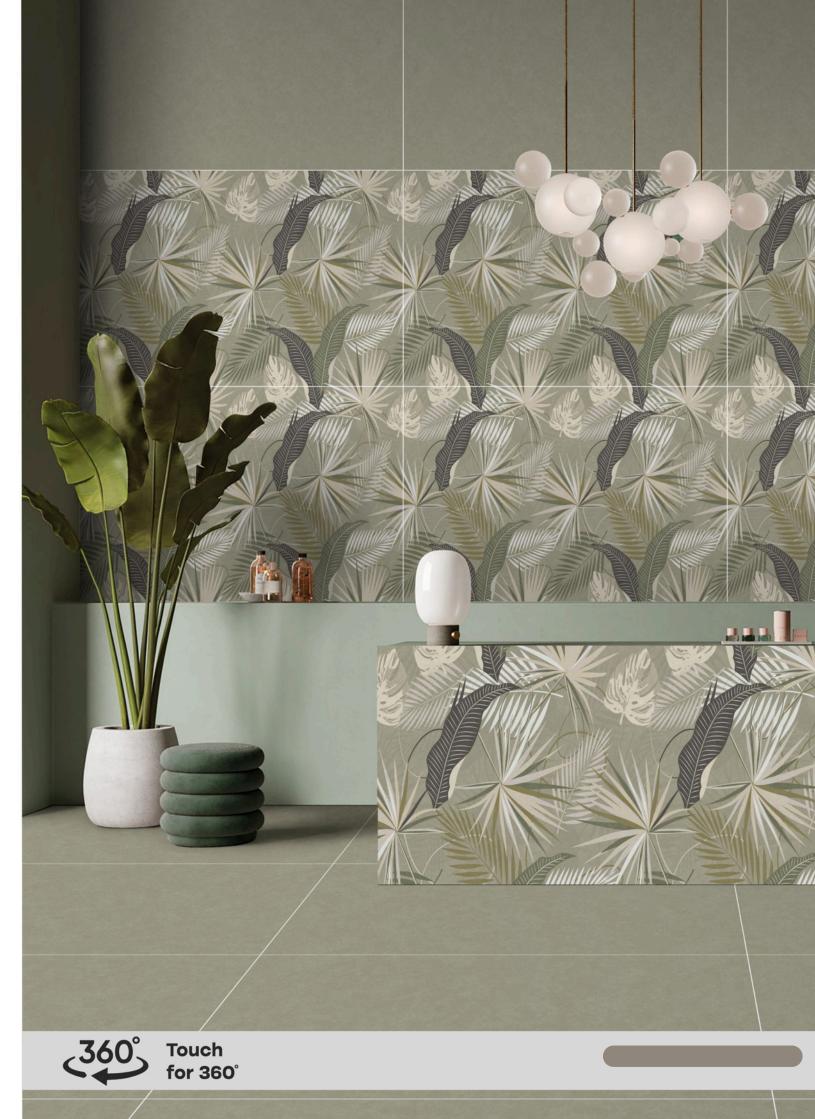

#### Perfect Style Meets Precision in GHR Collection.

Treat yourself perfectly with various styles and patterns from our newest GHR collection. 800\*1600mm is an exciting art form that combines creativity with precision. The size of these tiles amplifies the feeling of openness, intricate details, and bold designs that can truly transform a space.

#### SAFE, STUNNING, AND STYLISH THAT PERFECT FOR EVERY SPACE.

GHR surface tiles are a stunning choice for any space, offering a beautiful and practical flooring solution. These tiles boast a sleek matt finish that adds luxury to any room. Their matt finish not only looks great but also helps to hide small scratches and marks, keeping the floor looking pristine for longer. Their surface is smooth yet provides excellent grip, making them safe for everyday use. GHR surface tiles are a popular choice for both homes and commercial spaces, bringing sophistication to any environment.