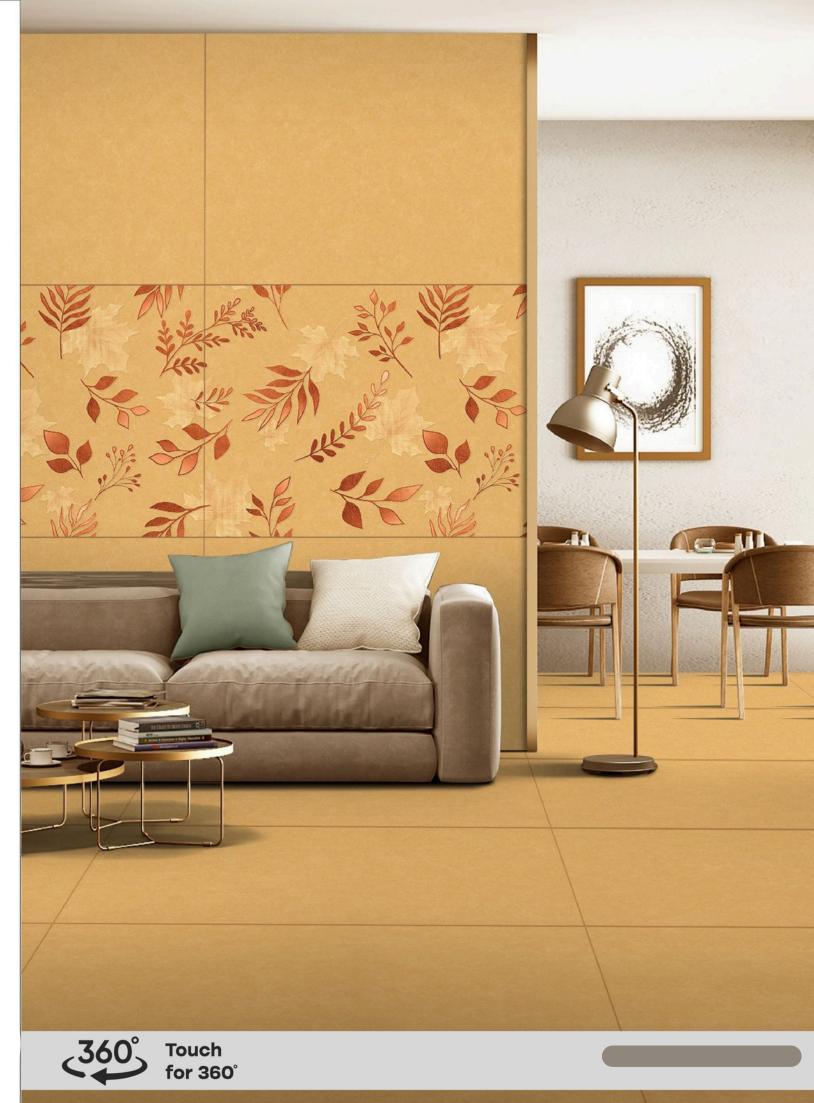

#### Perfect Style Meets Precision in GHR Collection.

Treat yourself perfectly with various styles and patterns from our newest GHR collection. 800\*1600mm is an exciting art form that combines creativity with precision. The size of these tiles amplifies the feeling of openness, intricate details, and bold designs that can truly transform a space.

### **Creating Exclusive** Elegance of Design & Finish:

GHR surface tiles offer exceptional functionality, robustness, and visual appeal. They are available in a variety of designs, colors, and textures, each with a distinct appearance and feel. These tiles can infuse any area with refinement, elegance, and luxury. GHR surface tiles are popular because they are affordable and long-lasting, offering great value for money.

#### SAFE, STUNNING, AND STYLISH THAT PERFECT FOR EVERY SPACE.

GHR surface tiles are a stunning choice for any space, offering a beautiful and practical flooring solution. These tiles boast a sleek matt finish that adds luxury to any room. Their matt finish not only looks great but also helps to hide small scratches and marks, keeping the floor looking pristine for longer. Their surface is smooth yet provides excellent grip, making them safe for everyday use. GHR surface tiles are a popular choice for both homes and commercial spaces, bringing sophistication to any environment.