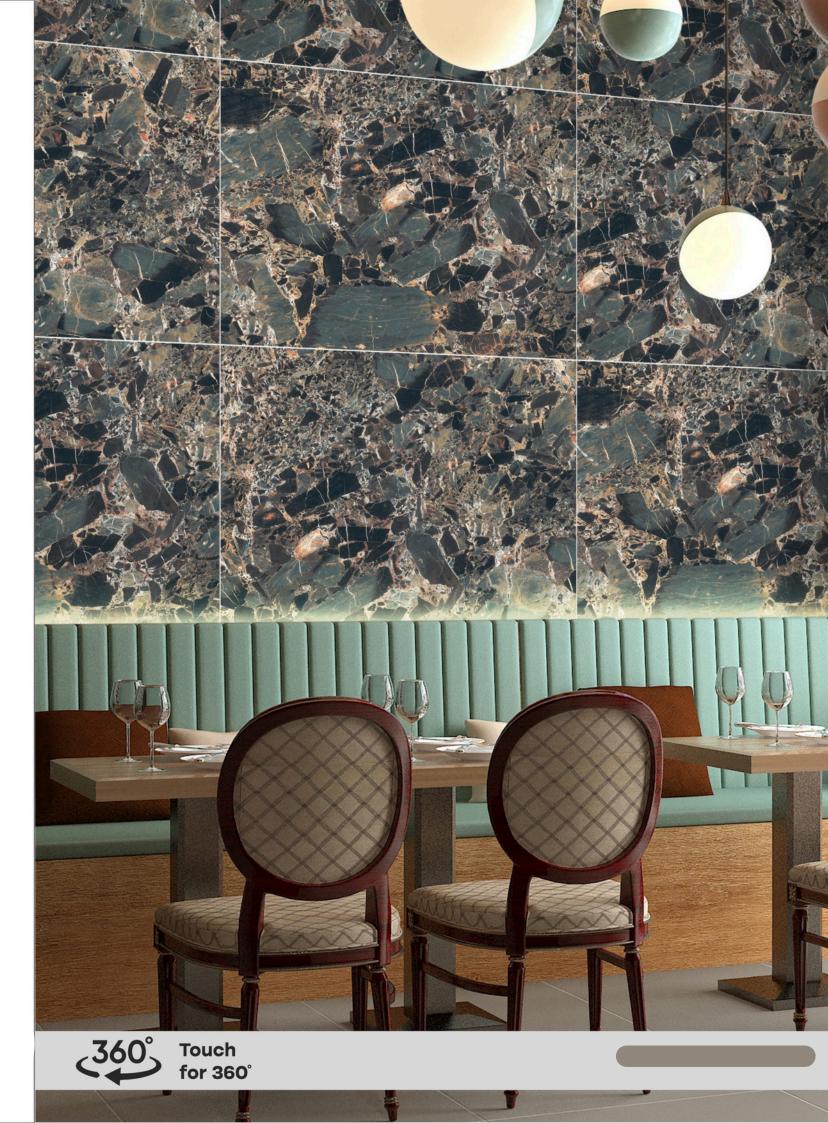

#### SAFE, STUNNING, AND STYLISH THAT PERFECT FOR EVERY SPACE.

GHR surface tiles are a stunning choice for any space, offering a beautiful and practical flooring solution. These tiles boast a sleek matt finish that adds luxury to any room. Their matt finish not only looks great but also helps to hide small scratches and marks, keeping the floor looking pristine for longer. Their surface is smooth yet provides excellent grip, making them safe for everyday use. GHR surface tiles are a popular choice for both homes and commercial spaces, bringing sophistication to any environment.