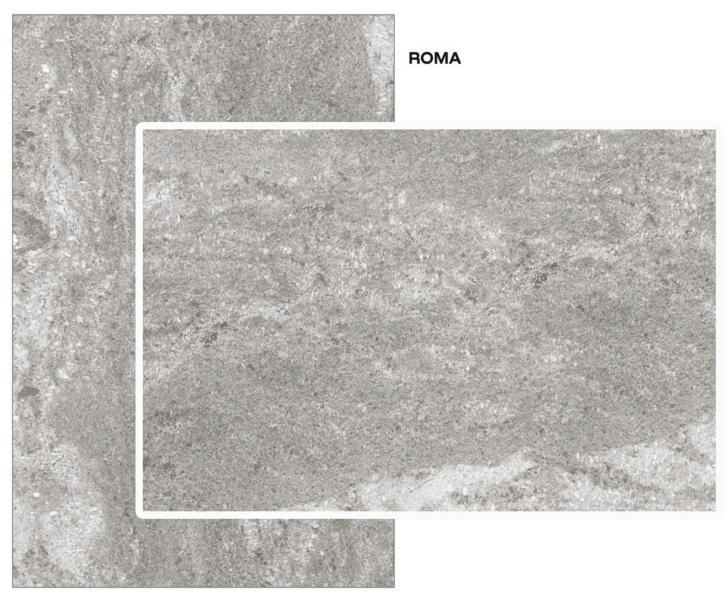

are a stunning choice for any space, offering a beautiful and practical flooring solution. These tiles boast a sleek matt finish that adds luxury to any room. Their matt finish not only looks great but also helps to hide small scratches and marks, keeping the floor looking pristine for longer. Their surface is smooth yet provides excellent grip, making them safe for everyday use. GHR surface tiles are a popular choice for both homes and commercial spaces, bringing sophistication to any environment.

#### Application

|         | TABLE TOP | ВАТН ТИВ  |
|---------|-----------|-----------|
| SHELVES | STAIRCASE | WASHBASIN |





















SIZE: 800X1200MM | FINISH: GHR | RANDOM: 03 FACES



















SIZE: 800X1200MM | FINISH: GHR | RANDOM: 03 FACES

































## ECODOM

- Luxury Premium Tiles & flooring

Thank You!