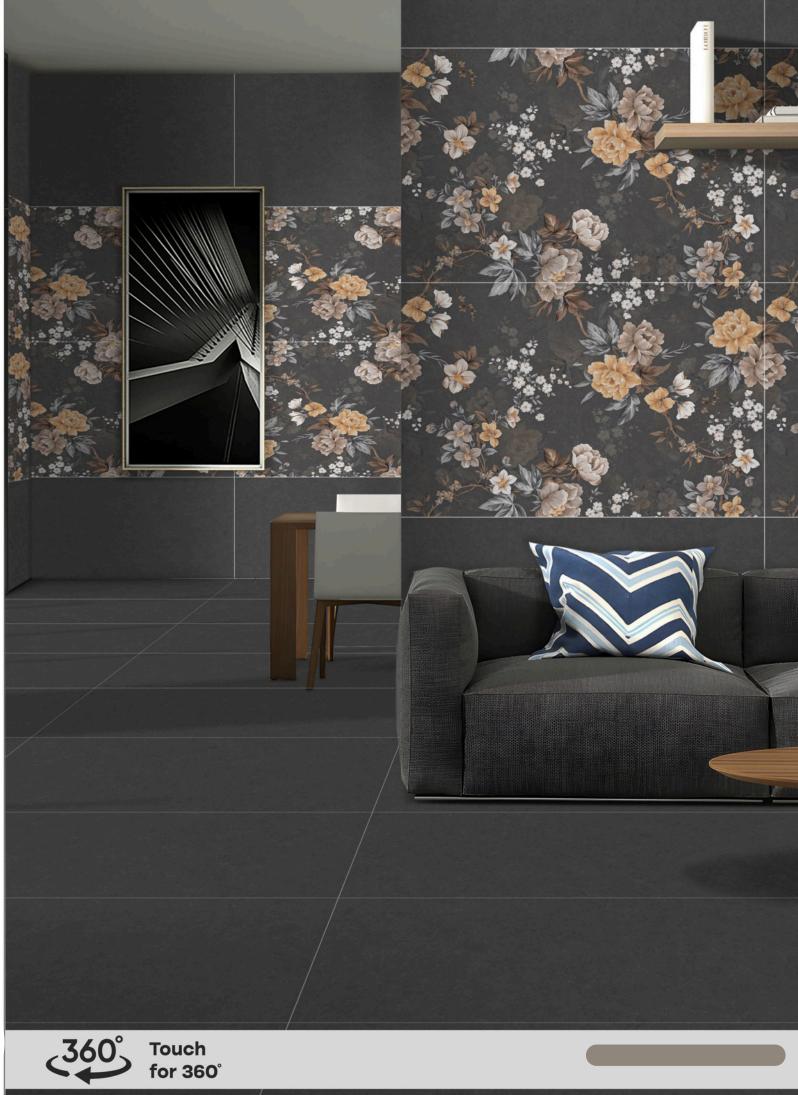

#### Perfect Style Meets Precision in GHR Collection.

Treat yourself perfectly with various styles and patterns from our newest GHR collection. 800\*1600mm is an exciting art form that combines creativity with precision. The size of these tiles amplifies the feeling of openness, intricate details, and bold designs that can truly transform a space.

#### SAFE, STUNNING, AND STYLISH THAT PERFECT FOR EVERY SPACE.

GHR surface tiles are a stunning choice for any space, offering a beautiful and practical flooring solution. These tiles boast a sleek matt finish that adds luxury to any room. Their matt finish not only looks great but also helps to hide small scratches and marks, keeping the floor looking pristine for longer. Their surface is smooth yet provides excellent grip, making them safe for everyday use. GHR surface tiles are a popular choice for both homes and commercial spaces, bringing sophistication to any environment.