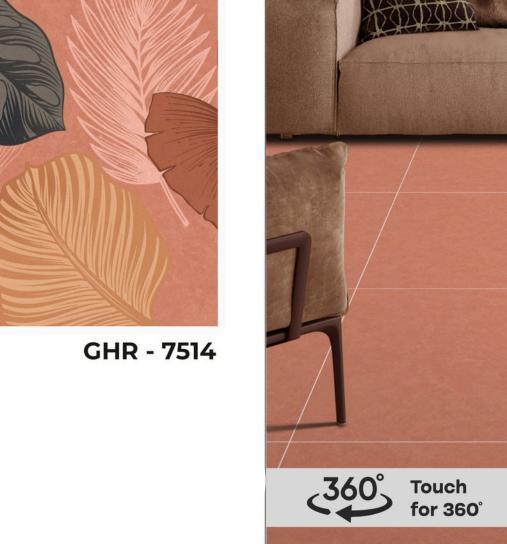

#### Perfect Style Meets Precision in GHR Collection.

Treat yourself perfectly with various styles and patterns from our newest GHR collection. 800\*1600mm is an exciting art form that combines creativity with precision. The size of these tiles amplifies the feeling of openness, intricate details, and bold designs that can truly transform a space.

800x1200MM | GHR MATT

ABOUT US