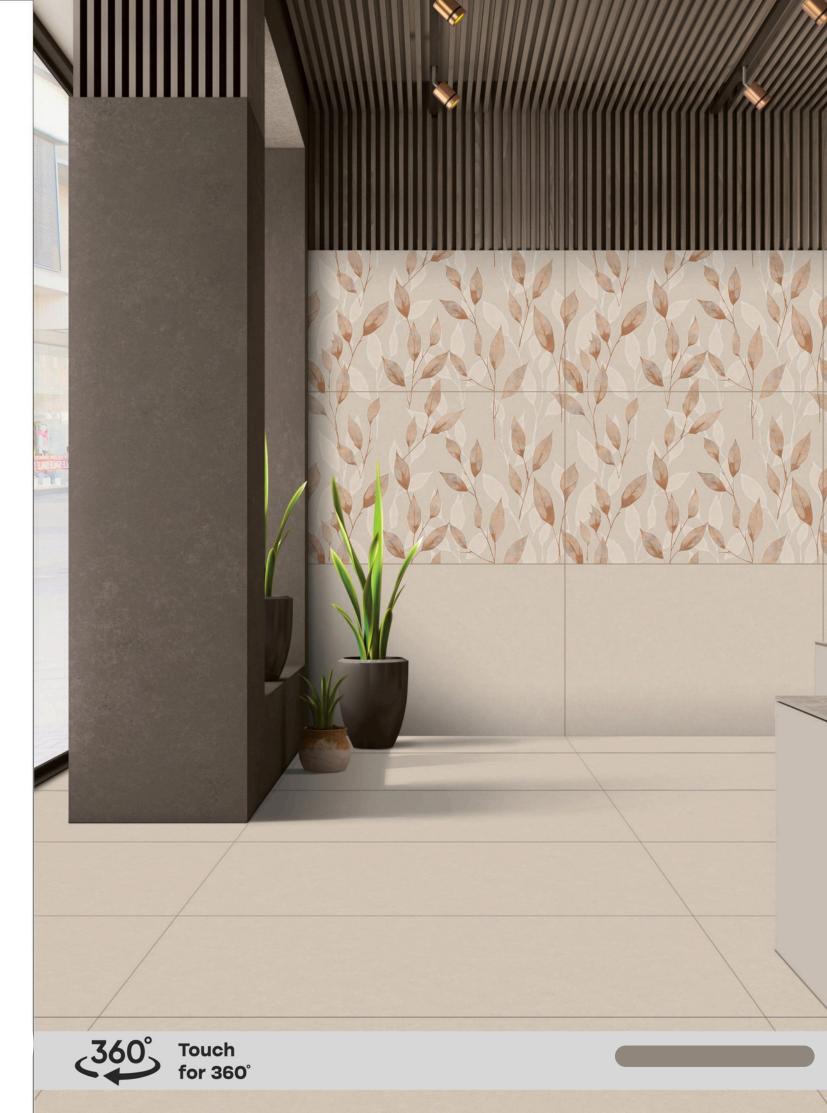

#### Perfect Style Meets Precision in GHR Collection.

Treat yourself perfectly with various styles and patterns from our newest GHR collection. 800\*1600mm is an exciting art form that combines creativity with precision. The size of these tiles amplifies the feeling of openness, intricate details, and bold designs that can truly transform a space.

#### SAFE, STUNNING, AND STYLISH THAT PERFECT FOR EVERY SPACE.

GHR surface tiles are a stunning choice for any space, offering a beautiful and practical flooring solution. These tiles boast a sleek matt finish that adds luxury to any room. Their matt finish not only looks great but also helps to hide small scratches and marks, keeping the floor looking pristine for longer. Their surface is smooth yet provides excellent grip, making them safe for everyday use. GHR surface tiles are a popular choice for both homes and commercial spaces, bringing sophistication to any environment.