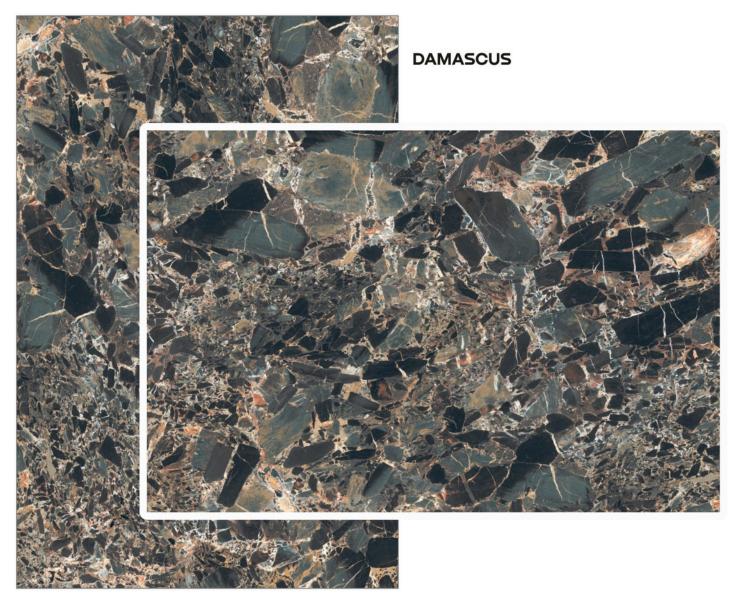

#### Application

|         | TABLE TOP | ВАТН ТИВ  |
|---------|-----------|-----------|
| SHELVES | STAIRCASE | WASHBASIN |

SIZE: 800X1200MM | FINISH: GHR | RANDOM: 03 FACES

SIZE: 800X1200MM | FINISH: GHR | RANDOM: 03 FACES